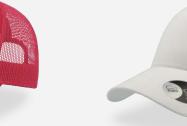

This **RAPPER CANVAS** is for 100% fun times. Thanks to the bright colors, the **short visor** and its glamour style, the canvas material makes it perfect for cool evening strolls or late-night pub crawls.

Tech Specs

260 g/m²

One Size

PVC closure

#### Features

Main Fabric: 100% cotton canvas Side&back: 100% polyester

black-grey

dark grey-red

Navy-dark-grey

grey-black

white-burgundyblack