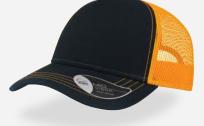

This **RAPPER CANVAS** is for 100% fun times. Thanks to the bright colors, the **short visor** and its glamour style, the canvas material makes it perfect for cool evening strolls or late-night pub crawls.

Tech Specs

260 g/m²

One Size

PVC closure

#### Features

Main Fabric: 100% cotton canvas Side&back: 100% polyester

black-grey

dark grey-red

Navy-dark-grey

grey-black

white-burgundyblack

#### Navy-yellow

Main Fabric: 100% cotton canvas Side&back: 100% polyester

orange-white