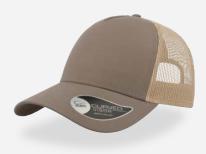

## **RAPPER COTTON**

Main Fabric: 100% chino cotton twill Side&back: 100% polyester

black-black

navy-navy

royal-royal

white-white

red-red

burgundy-burgundy

Main Fabric: 100% chino cotton twill Side&back: 100% polyester

dk grey-black

navy-grey

purple-white

olive-black

burgundy-stone

mustard-black

### Main Fabric: 100% chino cotton twill Side&back: 100% polyester

khaki-stone