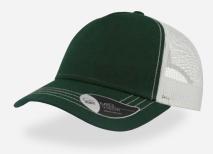

This **RAPPER CANVAS** is for 100% fun times. Thanks to the bright colors, the **short visor** and its glamour style, the canvas material makes it perfect for cool evening strolls or late-night pub crawls.

Tech Specs

260 g/m²

One Size

PVC closure

#### Features

Main Fabric: 100% cotton canvas Side&back: 100% polyester

black-grey

dark grey-red

Navy-dark-grey

grey-black

white-burgundyblack

#### Navy-yellow

Main Fabric: 100% cotton canvas Side&back: 100% polyester

orange-white