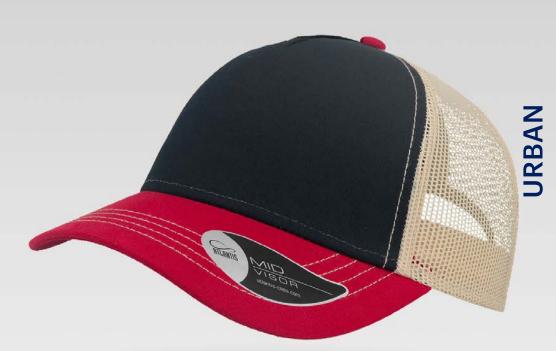

# **RAPPER COTTON**

RAPPER is the ultimate trucker cap thanks to its 13 color variants that make it the perfect item for fashion, events and the promotional world.

Tech Specs

250 g/m²

One Size

PVC closure

## **RAPPER COTTON**

Main Fabric: 100% chino cotton twill Side&back: 100% polyester

black-black

navy-navy

royal-royal

white-white

red-red

burgundy-burgundy