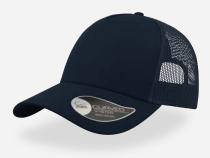

This **RAPPER CANVAS** is for 100% fun times. Thanks to the bright colors, the **short visor** and its glamour style, the canvas material makes it perfect for cool evening strolls or late-night pub crawls.

Tech Specs

260 g/m²

One Size

PVC closure

#### Features

Main Fabric: 100% cotton canvas Side&back: 100% polyester

black-grey

dark grey-red

Navy-dark-grey

grey-black

white-burgundyblack