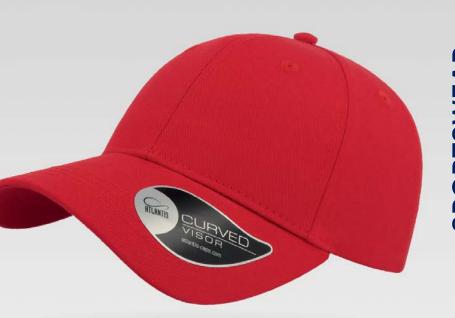

This **RAPPER CANVAS** is for 100% fun times. Thanks to the bright colors, the **short visor** and its glamour style, the canvas material makes it perfect for cool evening strolls or late-night pub crawls.

Tech Specs

260 g/m²

One Size

PVC closure

#### Features

Main Fabric: 100% cotton canvas Side&back: 100% polyester

black-grey

dark grey-red

Navy-dark-grey

grey-black

white-burgundyblack