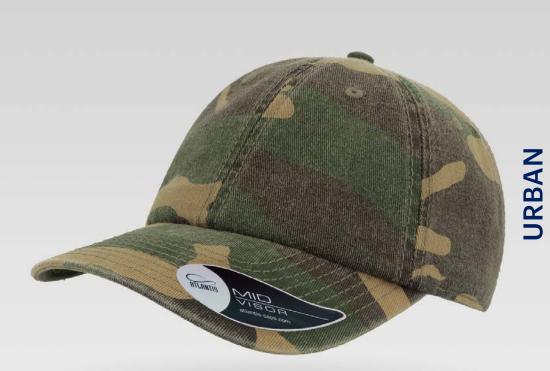

# DAD HAT

### DAD HAT

The DAD HAT is from the 1990s and made popular by America's pastime of baseball. It is also known as a floppy cap with an unstructured crown and it was worn by almost all dads of those years.

#### Features

camouflage

clear wash denim

dark denim

light denim

red