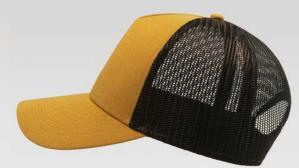

# RAPPER COTTON

# **RAPPER COTTON**

RAPPER is the ultimate trucker cap thanks to its 13 color variants that make it the perfect item for fashion, events and the promotional world.

Tech Specs

250 g/m²

One Size

PVC closure

## **RAPPER COTTON**

Main Fabric: 100% chino cotton twill Side&back: 100% polyester

black-black

navy-navy

royal-royal

white-white

red-red

burgundy-burgundy