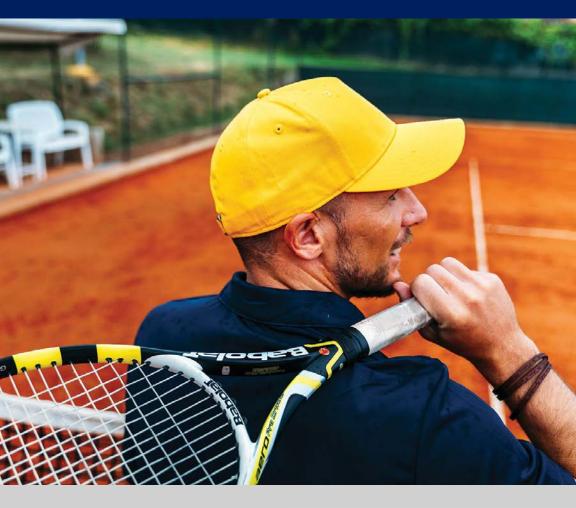

This **RAPPER CANVAS** is for 100% fun times. Thanks to the bright colors, the **short visor** and its glamour style, the canvas material makes it perfect for cool evening strolls or late-night pub crawls.

Tech Specs

260 g/m²

One Size

PVC closure

#### Features

Main Fabric: 100% cotton canvas Side&back: 100% polyester

black-grey

dark grey-red

Navy-dark-grey

grey-black

white-burgundyblack

#### Navy-yellow

Main Fabric: 100% cotton canvas Side&back: 100% polyester

orange-white