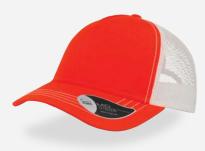

# **RAPPER COTTON**

RAPPER is the ultimate trucker cap thanks to its 13 color variants that make it the perfect item for fashion, events and the promotional world.

Tech Specs

250 g/m²

One Size

PVC closure

## **RAPPER COTTON**

Main Fabric: 100% chino cotton twill Side&back: 100% polyester

black-black

navy-navy

royal-royal

white-white

red-red

burgundy-burgundy

Main Fabric: 100% chino cotton twill Side&back: 100% polyester

dk grey-black

navy-grey

purple-white

olive-black

burgundy-stone

mustard-black