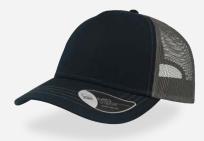

This **RAPPER CANVAS** is for 100% fun times. Thanks to the bright colors, the **short visor** and its glamour style, the canvas material makes it perfect for cool evening strolls or late-night pub crawls.

Tech Specs

260 g/m²

One Size

PVC closure

#### Features

Main Fabric: 100% cotton canvas Side&back: 100% polyester

black-grey

dark grey-red

Navy-dark-grey

grey-black

white-burgundyblack