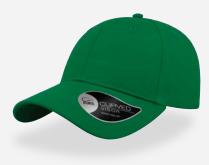

#### Features

Main Fabric: 100% nylon - Side&back: 100% polyester - Underbill: 100% chino cotton twill

navy

white

yellow

ΗΙΤ

Comfort, multi-functionality and colour in a wellstructured 100% chino cotton twill sports cap, perfect for outdoor activities and practical for every use.

#### Features

black

navy

dark grey

burgundy

royal

green

purple

pink

olive

khaki

light grey

light pink

white