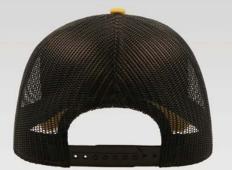

# RAPPER COTTON

# **RAPPER COTTON**

RAPPER is the ultimate trucker cap thanks to its 13 color variants that make it the perfect item for fashion, events and the promotional world.

Tech Specs

250 g/m²

One Size

PVC closure

## **RAPPER COTTON**

Main Fabric: 100% chino cotton twill Side&back: 100% polyester

black-black

navy-navy

royal-royal

white-white

red-red

burgundy-burgundy