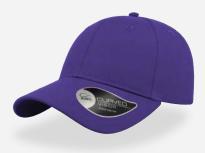

#### Features

Main Fabric: 100% nylon - Side&back: 100% polyester - Underbill: 100% chino cotton twill

navy

white

yellow

ΗΙΤ

Comfort, multi-functionality and colour in a wellstructured 100% chino cotton twill sports cap, perfect for outdoor activities and practical for every use.

#### Features

black

navy

dark grey

burgundy

royal

green

purple

pink

olive

khaki

light grey

light pink

white