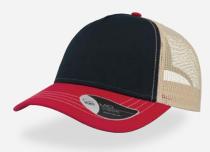

# RAPPER COTTON

# **RAPPER COTTON**

RAPPER is the ultimate trucker cap thanks to its 13 color variants that make it the perfect item for fashion, events and the promotional world.

Tech Specs

250 g/m²

One Size

PVC closure

Main Fabric: 100% chino cotton twill Side&back: 100% polyester

dk grey-black

navy-grey

purple-white

olive-black

burgundy-stone

mustard-black