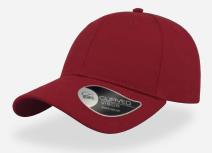

#### Features

Main Fabric: 100% nylon - Side&back: 100% polyester - Underbill: 100% chino cotton twill

navy

white

yellow

ΗΙΤ

Comfort, multi-functionality and colour in a wellstructured 100% chino cotton twill sports cap, perfect for outdoor activities and practical for every use.

#### Features

black

navy

dark grey

burgundy

royal

green

purple