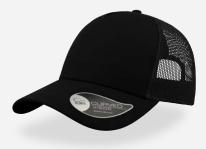

# **RAPPER COTTON**

RAPPER is the ultimate trucker cap thanks to its 13 color variants that make it the perfect item for fashion, events and the promotional world.

Tech Specs

250 g/m²

One Size

PVC closure

## **RAPPER COTTON**

Main Fabric: 100% chino cotton twill Side&back: 100% polyester

black-black

navy-navy

royal-royal

white-white

red-red

burgundy-burgundy