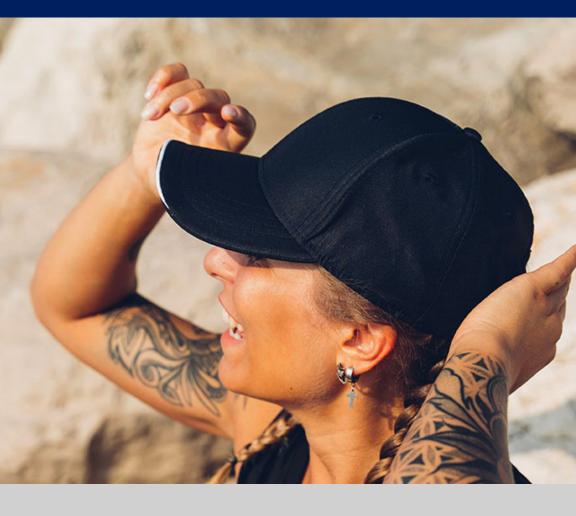

# SHOT

The elegant versatile sports cap, perfect for outdoor activities in full comfort, combining nylon fabric and mesh and always upbeat thanks to the vivid colours.

Tech Specs

One Size

Metal buckle

#### Features

Main Fabric: 100% nylon - Side&back: 100% polyester - Underbill: 100% chino cotton twill

navy

white

yellow

ΗΙΤ

Comfort, multi-functionality and colour in a wellstructured 100% chino cotton twill sports cap, perfect for outdoor activities and practical for every use.