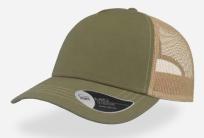

# RAPPER COTTON

# **RAPPER COTTON**

RAPPER is the ultimate trucker cap thanks to its 13 color variants that make it the perfect item for fashion, events and the promotional world.

Tech Specs

250 g/m²

One Size

PVC closure

Main Fabric: 100% chino cotton twill Side&back: 100% polyester

dk grey-black

navy-grey

purple-white

olive-black

burgundy-stone

mustard-black