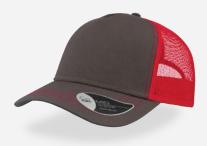

This **RAPPER CANVAS** is for 100% fun times. Thanks to the bright colors, the **short visor** and its glamour style, the canvas material makes it perfect for cool evening strolls or late-night pub crawls.

Tech Specs

260 g/m²

One Size

PVC closure

#### Features

Main Fabric: 100% cotton canvas Side&back: 100% polyester

black-grey

dark grey-red

Navy-dark-grey

grey-black

white-burgundyblack