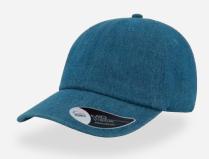

### DAD HAT

The DAD HAT is from the 1990s and made popular by America's pastime of baseball. It is also known as a floppy cap with an unstructured crown and it was worn by almost all dads of those years.

#### Features

camouflage

clear wash denim

dark denim

light denim

red