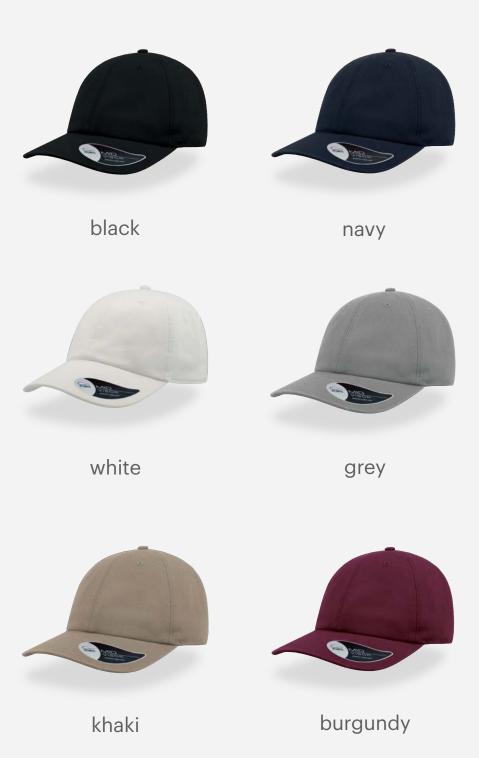

### DAD HAT

The DAD HAT is from the 1990s and made popular by America's pastime of baseball. It is also known as a floppy cap with an unstructured crown and it was worn by almost all dads of those years.

#### Features

camouflage

clear wash denim

dark denim

light denim

red