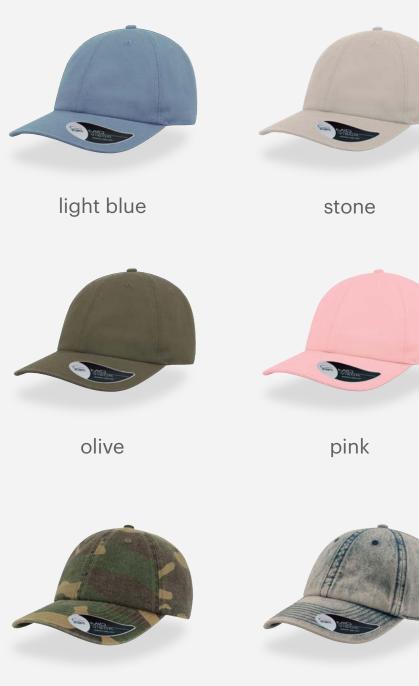

### DAD HAT

The DAD HAT is from the 1990s and made popular by America's pastime of baseball. It is also known as a floppy cap with an unstructured crown and it was worn by almost all dads of those years.

#### Features

camouflage

clear wash denim

dark denim

light denim

red