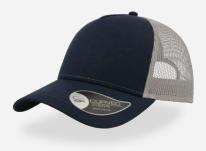

# **RAPPER COTTON**

RAPPER is the ultimate trucker cap thanks to its 13 color variants that make it the perfect item for fashion, events and the promotional world.

Tech Specs

250 g/m²

One Size

PVC closure

## **RAPPER COTTON**

Main Fabric: 100% chino cotton twill Side&back: 100% polyester

black-black

navy-navy

royal-royal

white-white

red-red

burgundy-burgundy

Main Fabric: 100% chino cotton twill Side&back: 100% polyester

dk grey-black

navy-grey

purple-white

olive-black

burgundy-stone

mustard-black

### Main Fabric: 100% chino cotton twill Side&back: 100% polyester

khaki-stone