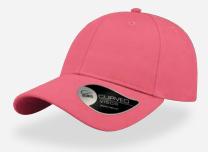

#### Features

Main Fabric: 100% nylon - Side&back: 100% polyester - Underbill: 100% chino cotton twill

navy

white

yellow

ΗΙΤ

Comfort, multi-functionality and colour in a wellstructured 100% chino cotton twill sports cap, perfect for outdoor activities and practical for every use.

#### Features

black

navy

dark grey

burgundy

royal

green

purple

pink

olive

khaki

light grey

light pink

white