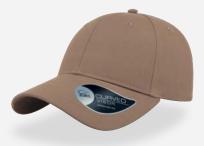

#### Features

Main Fabric: 100% nylon - Side&back: 100% polyester - Underbill: 100% chino cotton twill

navy

white

yellow

ΗΙΤ

Comfort, multi-functionality and colour in a wellstructured 100% chino cotton twill sports cap, perfect for outdoor activities and practical for every use.

#### Features

black

navy

dark grey

burgundy

royal

green

purple

pink

olive

khaki

light grey

light pink

white