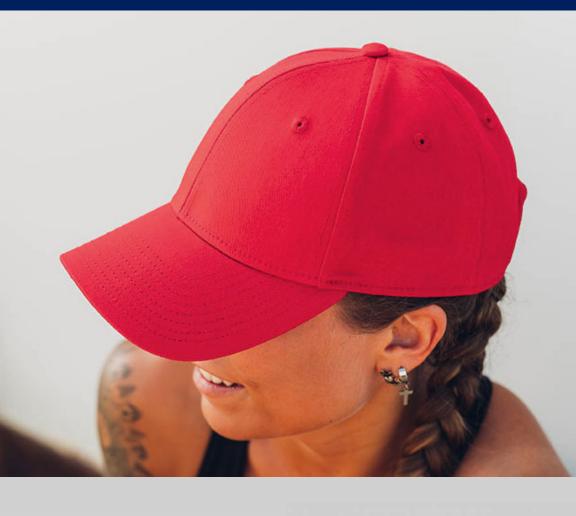

# ESTORIL

A 6-panels baseball cap in polyester jacquard fabric, with a contrasting piping on visor and long velcro with plastic buckle at rear.

Tech Specs

150 g/m²

One Size

Velcro closure