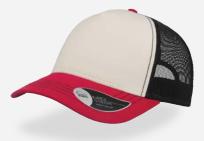

This **RAPPER CANVAS** is for 100% fun times. Thanks to the bright colors, the **short visor** and its glamour style, the canvas material makes it perfect for cool evening strolls or late-night pub crawls.

Tech Specs

260 g/m²

One Size

PVC closure

#### Features

Main Fabric: 100% cotton canvas Side&back: 100% polyester

black-grey

dark grey-red

Navy-dark-grey

grey-black

white-burgundyblack