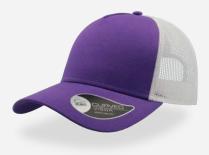

# **RAPPER COTTON**

RAPPER is the ultimate trucker cap thanks to its 13 color variants that make it the perfect item for fashion, events and the promotional world.

Tech Specs

250 g/m²

One Size

PVC closure

## **RAPPER COTTON**

Main Fabric: 100% chino cotton twill Side&back: 100% polyester

black-black

navy-navy

royal-royal

white-white

red-red

burgundy-burgundy

Main Fabric: 100% chino cotton twill Side&back: 100% polyester

dk grey-black

navy-grey

purple-white

olive-black

burgundy-stone

mustard-black

### Main Fabric: 100% chino cotton twill Side&back: 100% polyester

khaki-stone