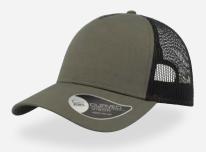

## **RAPPER COTTON**

Main Fabric: 100% chino cotton twill Side&back: 100% polyester

black-black

navy-navy

royal-royal

white-white

red-red

burgundy-burgundy

Main Fabric: 100% chino cotton twill Side&back: 100% polyester

dk grey-black

navy-grey

purple-white

olive-black

burgundy-stone

mustard-black

### Main Fabric: 100% chino cotton twill Side&back: 100% polyester

khaki-stone