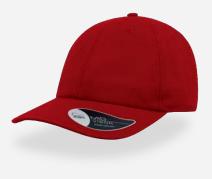

### DAD HAT

The DAD HAT is from the 1990s and made popular by America's pastime of baseball. It is also known as a floppy cap with an unstructured crown and it was worn by almost all dads of those years.

Tech Specs

One Size

Buckle and metal hole

#### Features

camouflage

clear wash denim

dark denim

light denim

red