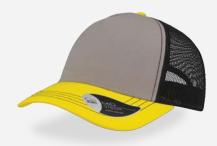

# **RAPPER COTTON**

RAPPER is the ultimate trucker cap thanks to its 13 color variants that make it the perfect item for fashion, events and the promotional world.

Tech Specs

250 g/m²

One Size

PVC closure

## **RAPPER COTTON**

Main Fabric: 100% chino cotton twill Side&back: 100% polyester

black-black

navy-navy

royal-royal

white-white

red-red

burgundy-burgundy

Main Fabric: 100% chino cotton twill Side&back: 100% polyester

dk grey-black

navy-grey

purple-white

olive-black

burgundy-stone

mustard-black