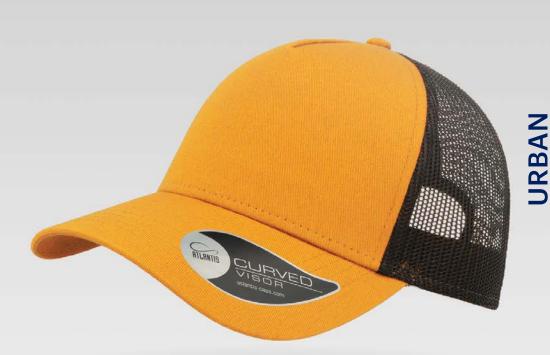

# **RAPPER COTTON**

RAPPER is the ultimate trucker cap thanks to its 13 color variants that make it the perfect item for fashion, events and the promotional world.

Tech Specs

250 g/m²

One Size

PVC closure

## **RAPPER COTTON**

Main Fabric: 100% chino cotton twill Side&back: 100% polyester

black-black

navy-navy

royal-royal

white-white

red-red

burgundy-burgundy