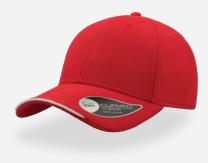

# ESTORIL

A 6-panels baseball cap in polyester jacquard fabric, with a contrasting piping on visor and long velcro with plastic buckle at rear.

Tech Specs

150 g/m²

One Size

Velcro closure

#### Features

### Main Fabric: 100% polyester jacquard

red

grey

white