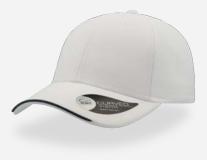

# ESTORIL

A 6-panels baseball cap in polyester jacquard fabric, with a contrasting piping on visor and long velcro with plastic buckle at rear.

Tech Specs

150 g/m²

One Size

Velcro closure

#### Features

### Main Fabric: 100% polyester jacquard

black

navy

dark grey

royal

bottle green