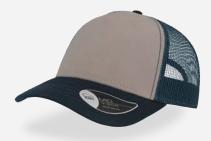

# RAPPER COTTON

# **RAPPER COTTON**

RAPPER is the ultimate trucker cap thanks to its 13 color variants that make it the perfect item for fashion, events and the promotional world.

Tech Specs

250 g/m²

One Size

PVC closure

Main Fabric: 100% chino cotton twill Side&back: 100% polyester

dk grey-black

navy-grey

purple-white

olive-black

burgundy-stone

mustard-black