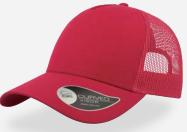

This **RAPPER CANVAS** is for 100% fun times. Thanks to the bright colors, the **short visor** and its glamour style, the canvas material makes it perfect for cool evening strolls or late-night pub crawls.

Tech Specs

260 g/m²

One Size

PVC closure

#### Features

Main Fabric: 100% cotton canvas Side&back: 100% polyester

black-grey

dark grey-red

Navy-dark-grey

grey-black

white-burgundyblack