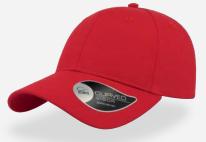

#### Features

Main Fabric: 100% nylon - Side&back: 100% polyester - Underbill: 100% chino cotton twill

navy

white

yellow

ΗΙΤ

Comfort, multi-functionality and colour in a wellstructured 100% chino cotton twill sports cap, perfect for outdoor activities and practical for every use.

#### Features

black

navy

dark grey

burgundy

royal

green

purple

pink

olive

khaki

light grey

light pink

white