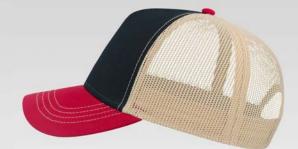

# **RAPPER COTTON**

RAPPER is the ultimate trucker cap thanks to its 13 color variants that make it the perfect item for fashion, events and the promotional world.

Tech Specs

250 g/m²

One Size

PVC closure

## **RAPPER COTTON**

Main Fabric: 100% chino cotton twill Side&back: 100% polyester

black-black

navy-navy

royal-royal

white-white

red-red

burgundy-burgundy