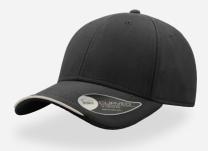

# ESTORIL

A 6-panels baseball cap in polyester jacquard fabric, with a contrasting piping on visor and long velcro with plastic buckle at rear.

Tech Specs

150 g/m²

One Size

Velcro closure

#### Features

### Main Fabric: 100% polyester jacquard

black

navy

dark grey

royal

bottle green