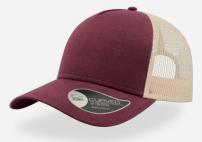

## **RAPPER COTTON**

Main Fabric: 100% chino cotton twill Side&back: 100% polyester

black-black

navy-navy

royal-royal

white-white

red-red

burgundy-burgundy

Main Fabric: 100% chino cotton twill Side&back: 100% polyester

dk grey-black

navy-grey

purple-white

olive-black

burgundy-stone

mustard-black

### Main Fabric: 100% chino cotton twill Side&back: 100% polyester

khaki-stone