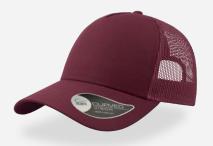

# **RAPPER COTTON**

RAPPER is the ultimate trucker cap thanks to its 13 color variants that make it the perfect item for fashion, events and the promotional world.

Tech Specs

250 g/m²

One Size

PVC closure

## **RAPPER COTTON**

Main Fabric: 100% chino cotton twill Side&back: 100% polyester

black-black

navy-navy

royal-royal

white-white

red-red

burgundy-burgundy

Main Fabric: 100% chino cotton twill Side&back: 100% polyester

dk grey-black

navy-grey

purple-white

olive-black

burgundy-stone

mustard-black

### Main Fabric: 100% chino cotton twill Side&back: 100% polyester

khaki-stone