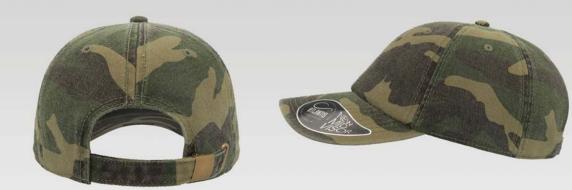

### DAD HAT

The DAD HAT is from the 1990s and made popular by America's pastime of baseball. It is also known as a floppy cap with an unstructured crown and it was worn by almost all dads of those years.

#### Features

camouflage

clear wash denim

dark denim

light denim

red