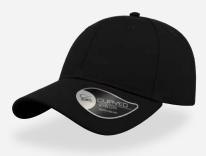

This **RAPPER CANVAS** is for 100% fun times. Thanks to the bright colors, the **short visor** and its glamour style, the canvas material makes it perfect for cool evening strolls or late-night pub crawls.

Tech Specs

260 g/m²

One Size

PVC closure

#### Features

Main Fabric: 100% cotton canvas Side&back: 100% polyester

black-grey

dark grey-red

Navy-dark-grey

grey-black

white-burgundyblack