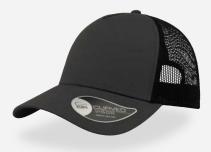

# **RAPPER COTTON**

RAPPER is the ultimate trucker cap thanks to its 13 color variants that make it the perfect item for fashion, events and the promotional world.

Tech Specs

250 g/m²

One Size

PVC closure

## **RAPPER COTTON**

Main Fabric: 100% chino cotton twill Side&back: 100% polyester

black-black

navy-navy

royal-royal

white-white

red-red

burgundy-burgundy

Main Fabric: 100% chino cotton twill Side&back: 100% polyester

dk grey-black

navy-grey

purple-white

olive-black

burgundy-stone

mustard-black

### Main Fabric: 100% chino cotton twill Side&back: 100% polyester

khaki-stone