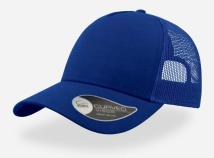

This **RAPPER CANVAS** is for 100% fun times. Thanks to the bright colors, the **short visor** and its glamour style, the canvas material makes it perfect for cool evening strolls or late-night pub crawls.

Tech Specs

260 g/m²

One Size

PVC closure

#### Features

Main Fabric: 100% cotton canvas Side&back: 100% polyester

black-grey

dark grey-red

Navy-dark-grey

grey-black

white-burgundyblack