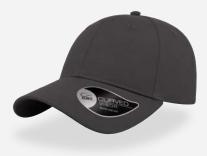

#### Features

Main Fabric: 100% nylon - Side&back: 100% polyester - Underbill: 100% chino cotton twill

navy

white

yellow

ΗΙΤ

Comfort, multi-functionality and colour in a wellstructured 100% chino cotton twill sports cap, perfect for outdoor activities and practical for every use.

#### Features

black

navy

dark grey

burgundy

royal

green

purple