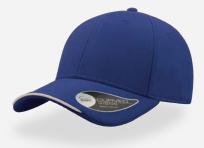

# ESTORIL

A 6-panels baseball cap in polyester jacquard fabric, with a contrasting piping on visor and long velcro with plastic buckle at rear.

Tech Specs

150 g/m²

One Size

Velcro closure

#### Features

### Main Fabric: 100% polyester jacquard

black

navy

dark grey

royal

bottle green