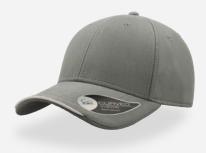

# SHOT

The elegant versatile sports cap, perfect for outdoor activities in full comfort, combining nylon fabric and mesh and always upbeat thanks to the vivid colours.

Tech Specs

One Size

Metal buckle

#### Features

Main Fabric: 100% nylon - Side&back: 100% polyester - Underbill: 100% chino cotton twill

navy

white

yellow

ΗΙΤ

Comfort, multi-functionality and colour in a wellstructured 100% chino cotton twill sports cap, perfect for outdoor activities and practical for every use.