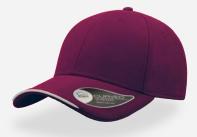

# ESTORIL

A 6-panels baseball cap in polyester jacquard fabric, with a contrasting piping on visor and long velcro with plastic buckle at rear.

Tech Specs

150 g/m²

One Size

Velcro closure

#### Features

### Main Fabric: 100% polyester jacquard

red

grey

white