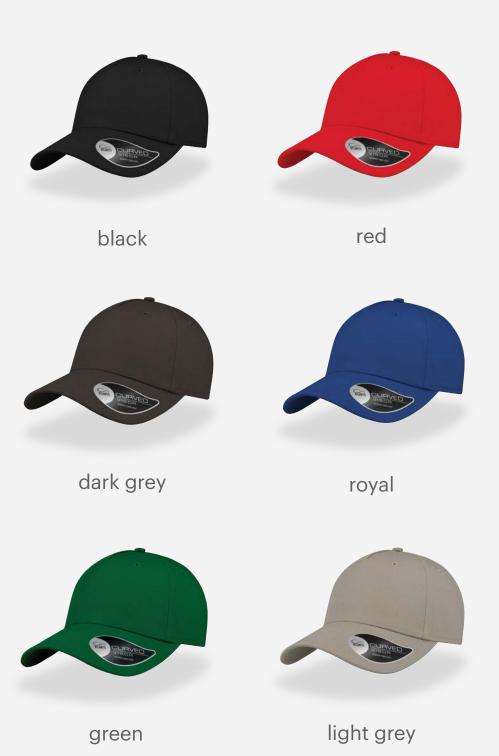

item for fashion, events and the promotional world.

Tech Specs







250 g/m²

One Size

PVC closure

#### Features



## **RAPPER COTTON**



Main Fabric: 100% chino cotton twill Side&back: 100% polyester



black-black



navy-navy



royal-royal



white-white



red-red



burgundy-burgundy





Main Fabric: 100% chino cotton twill Side&back: 100% polyester



dk grey-black



navy-grey



purple-white



olive-black



burgundy-stone



mustard-black





### Main Fabric: 100% chino cotton twill Side&back: 100% polyester



khaki-stone

# SHOT















The elegant versatile sports cap, perfect for outdoor activities in full comfort, combining nylon fabric and mesh and always upbeat thanks to the vivid colours.

Tech Specs







One Size



Metal buckle

#### Features













Main Fabric: 100% nylon - Side&back: 100% polyester - Underbill: 100% chino cotton twill





navy

white



yellow

ΗΙΤ















Comfort, multi-functionality and colour in a wellstructured 100% chino cotton twill sports cap, perfect for outdoor activities and practical for every use.

#### Tech Specs







One Size



Metal buckle

#### Features









black



navy



dark grey



burgundy



royal











green



purple



pink



olive



khaki



light grey









light pink

white

# ESTORIL















A 6-panels baseball cap in polyester jacquard fabric, with a contrasting piping on visor and long velcro with plastic buckle at rear.

Tech Specs







150 g/m²

One Size

Velcro closure

#### Features







### Main Fabric: 100% polyester jacquard



black