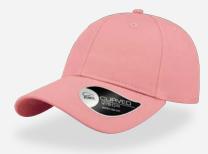

#### Features

Main Fabric: 100% nylon - Side&back: 100% polyester - Underbill: 100% chino cotton twill

navy

white

yellow

ΗΙΤ

Comfort, multi-functionality and colour in a wellstructured 100% chino cotton twill sports cap, perfect for outdoor activities and practical for every use.

#### Features

black

navy

dark grey

burgundy

royal

green

purple

pink

olive

khaki

light grey

light pink

white