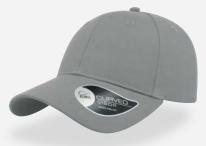

#### Features

Main Fabric: 100% nylon - Side&back: 100% polyester - Underbill: 100% chino cotton twill

navy

white

yellow

ΗΙΤ

Comfort, multi-functionality and colour in a wellstructured 100% chino cotton twill sports cap, perfect for outdoor activities and practical for every use.

#### Features

black

navy

dark grey

burgundy

royal

green

purple

pink

olive

khaki

light grey

light pink

white