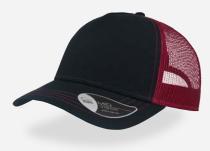

# **RAPPER COTTON**

RAPPER is the ultimate trucker cap thanks to its 13 color variants that make it the perfect item for fashion, events and the promotional world.

Tech Specs

250 g/m²

One Size

PVC closure

## **RAPPER COTTON**

Main Fabric: 100% chino cotton twill Side&back: 100% polyester

black-black

navy-navy

royal-royal

white-white

red-red

burgundy-burgundy

Main Fabric: 100% chino cotton twill Side&back: 100% polyester

dk grey-black

navy-grey

purple-white

olive-black

burgundy-stone

mustard-black