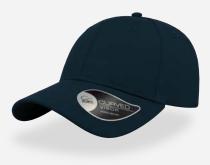

#### Features

Main Fabric: 100% nylon - Side&back: 100% polyester - Underbill: 100% chino cotton twill

navy

white

yellow

ΗΙΤ

Comfort, multi-functionality and colour in a wellstructured 100% chino cotton twill sports cap, perfect for outdoor activities and practical for every use.

#### Features

black

navy

dark grey

burgundy

royal

green

purple