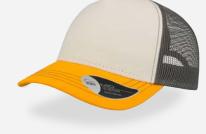

#### Navy-yellow

Main Fabric: 100% cotton canvas Side&back: 100% polyester

orange-white

This **RAPPER CANVAS** is for 100% fun times. Thanks to the bright colors, the **short visor** and its glamour style, the canvas material makes it perfect for cool evening strolls or late-night pub crawls.

Tech Specs

260 g/m²

One Size

PVC closure

#### Features

Main Fabric: 100% cotton canvas Side&back: 100% polyester

black-grey

dark grey-red

Navy-dark-grey

grey-black

white-burgundyblack