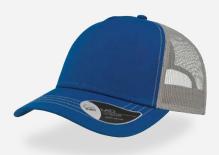

# RAPPER COTTON

# **RAPPER COTTON**

RAPPER is the ultimate trucker cap thanks to its 13 color variants that make it the perfect item for fashion, events and the promotional world.

Tech Specs

250 g/m²

One Size

PVC closure

## **RAPPER COTTON**

Main Fabric: 100% chino cotton twill Side&back: 100% polyester

black-black

navy-navy

royal-royal

white-white

red-red

burgundy-burgundy