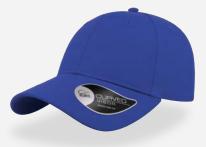

#### Features

Main Fabric: 100% nylon - Side&back: 100% polyester - Underbill: 100% chino cotton twill

navy

white

yellow

ΗΙΤ

Comfort, multi-functionality and colour in a wellstructured 100% chino cotton twill sports cap, perfect for outdoor activities and practical for every use.

#### Features

black

navy

dark grey

burgundy

royal

green

purple