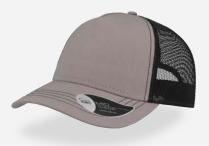

This **RAPPER CANVAS** is for 100% fun times. Thanks to the bright colors, the **short visor** and its glamour style, the canvas material makes it perfect for cool evening strolls or late-night pub crawls.

Tech Specs

260 g/m²

One Size

PVC closure

#### Features

Main Fabric: 100% cotton canvas Side&back: 100% polyester

black-grey

dark grey-red

Navy-dark-grey

grey-black

white-burgundyblack