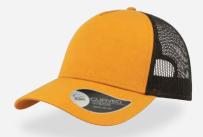

## **RAPPER COTTON**

Main Fabric: 100% chino cotton twill Side&back: 100% polyester

black-black

navy-navy

royal-royal

white-white

red-red

burgundy-burgundy

Main Fabric: 100% chino cotton twill Side&back: 100% polyester

dk grey-black

navy-grey

purple-white

olive-black

burgundy-stone

mustard-black

### Main Fabric: 100% chino cotton twill Side&back: 100% polyester

khaki-stone