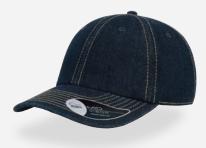

### DAD HAT

The DAD HAT is from the 1990s and made popular by America's pastime of baseball. It is also known as a floppy cap with an unstructured crown and it was worn by almost all dads of those years.

#### Features

camouflage

clear wash denim

dark denim

light denim

red