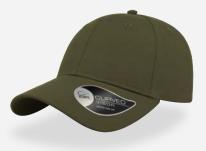

#### Features

Main Fabric: 100% nylon - Side&back: 100% polyester - Underbill: 100% chino cotton twill

navy

white

yellow

ΗΙΤ

Comfort, multi-functionality and colour in a wellstructured 100% chino cotton twill sports cap, perfect for outdoor activities and practical for every use.

#### Features

black

navy

dark grey

burgundy

royal

green

purple

pink

olive

khaki

light grey

light pink

white