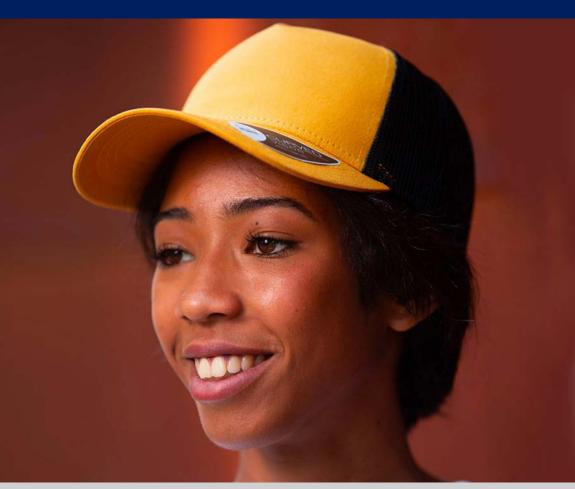

# RAPPER COTTON

# **RAPPER COTTON**

RAPPER is the ultimate trucker cap thanks to its 13 color variants that make it the perfect item for fashion, events and the promotional world.

Tech Specs

250 g/m²

One Size

PVC closure

## **RAPPER COTTON**

Main Fabric: 100% chino cotton twill Side&back: 100% polyester

black-black

navy-navy

royal-royal

white-white

red-red

burgundy-burgundy