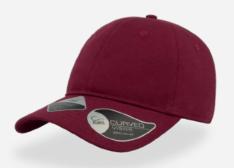

## **RECY THREE**

The Recy Three is our new challenge that weaves three different fabrics, mixing 60% recycled cotton and 40% classic cotton, adding a stylish recycled polyester mesh and closure.

#### **Tech Specs**

200 g/ m²

One Size

**PVC** Closure

Main Fabric: 100% cotton Side&Back- 100% Polyester

black-black

royal-black

red-white