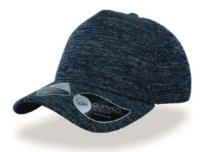

## **RECY THREE**

The Recy Three is our new challenge that weaves three different fabrics, mixing 60% recycled cotton and 40% classic cotton, adding a stylish recycled polyester mesh and closure.

#### **Tech Specs**

200 g/ m²

One Size

**PVC** Closure

Main Fabric: 100% cotton Side&Back- 100% Polyester

black-black

royal-black

red-white

navy-navy

olive-black

dark grey-black

Main Fabric: 100% cotton Side&Back- 100% Polyester

white-white