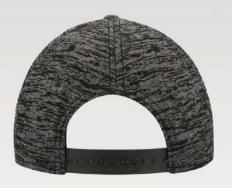

## **RECY THREE**

The Recy Three is our new challenge that weaves three different fabrics, mixing 60% recycled cotton and 40% classic cotton, adding a stylish recycled polyester mesh and closure.