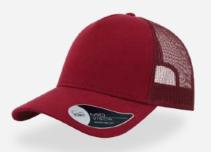

## **RECY THREE**

The Recy Three is our new challenge that weaves three different fabrics, mixing 60% recycled cotton and 40% classic cotton, adding a stylish recycled polyester mesh and closure.

#### **Tech Specs**

200 g/ m²

One Size

**PVC** Closure

Main Fabric: 100% cotton Side&Back- 100% Polyester

black-black

royal-black

red-white