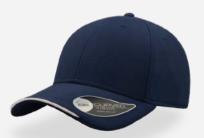

## **RECY THREE**

The Recy Three is our new challenge that weaves three different fabrics, mixing 60% recycled cotton and 40% classic cotton, adding a stylish recycled polyester mesh and closure.

navy-navy

olive-black

dark grey-black

Main Fabric: 100% cotton Side&Back- 100% Polyester

white-white