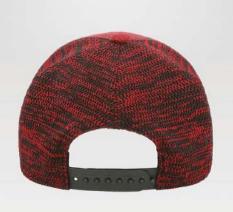

### Main Fabric: 100% polyester

An innovative concept baseball cap design and fabrication process using a truly unique construction technique resembling that used in knitting to create fabric in a rounded shape, completely free from panels and seams for maximum fit, comfort and customization.

#### **Tech Specs**

190 g/m<sup>2</sup>

S/M/L/ XL

Fully closed at rear

Main Fabric: 83% polyester - 15% viscose 2%

elastane Underbill: 100% cotton

black

navy

dark grey

burgundy

grey