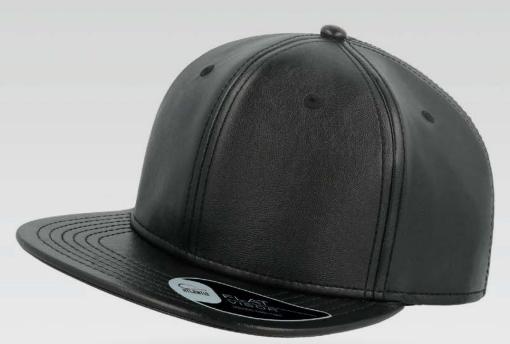

# SNAP ECO LEATHER

## **SNAP ECO LEATHER**

ECO-LEATHER is the emblematic fabric of Rock'n'Roll, that grunge mood inspired by the underground culture of the 1980s. SNAP ECO LEATHER fully represents this mood, fashionable and immortal.

### **Tech Specs**

300g/m<sup>2</sup>

One Size

PVC closure

## **SNAP ECO LEATHER**

Main Fabric: 100% cotton denim

black