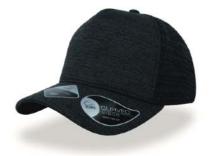

ounded shape, completely free from panels and seams for maximum fit, comfort and customization.

#### **Tech Specs**



190 g/m<sup>2</sup>



S/M/L/ XL



Fully closed at rear





Main Fabric: 83% polyester - 15% viscose 2%

elastane Underbill: 100% cotton



black



navy



dark grey



burgundy



grey

## KNIT CAP





## KNIT CAP













An innovative fabric processing technique very similar to knitting where the yarn is interlocked. This process gives the fabric thee main characteristics - maximum absorbency, heat evaporation and breathability - making KNIT-CAP the best cap for the sports and outdoor world.

#### **Tech Specs**



190 g/m<sup>2</sup>



S/M/L/ XL



Fully closed at rear



### **KNIT CAP**



Main Fabric: 67% polyester 33% nylon

Underbill: 100% cotton twill



dark grey-black



navy-grey



light grey-black



red-black













This RAPPER CANVAS is for 100% fun times. Thanks to the bright colors, the short visor and its glamour style, the canvas material makes it perfect for cool evening strolls or late-night pub crawls.

### **Tech Specs**







260 g/m<sup>2</sup>

One Size

PVC closure





Main Fabric: 100% cotton canvas



black-grey



dark grey-red



Navy-dark-grey



grey-black



white-burgundyblack



Navy-yellow



Main Fabric: 100% cotton canvas



orange-white



grey-bright yellow-Black



bottle green-white



royal-grey



olive-khaki



grey-navy-navy



Main Fabric: 100% cotton canvas



navy-burgundybeige



white-yellow-dark grey



navy-burgundy

# GROOVY











Featuring a brushed canvas fabric with **enzyme*