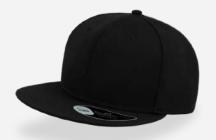

## **RECY THREE**

The Recy Three is our new challenge that weaves three different fabrics, mixing 60% recycled cotton and 40% classic cotton, adding a stylish recycled polyester mesh and closure.

#### **Tech Specs**

200 g/ m²

One Size

**PVC** Closure

Main Fabric: 100% cotton Side&Back- 100% Polyester

black-black

royal-black

red-white