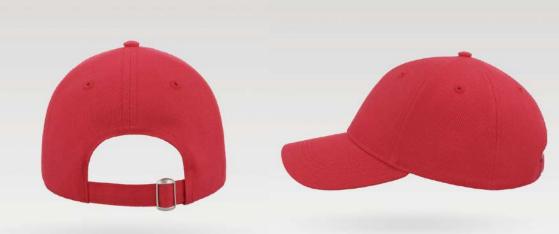

# SHOT

The elegant versatile sports cap, perfect for outdoor activities in full comfort, combining nylon fabric and mesh and always upbeat thanks to the vivid colours.

### **Tech Specs**

270 g/m²

One Size

Metal buckle