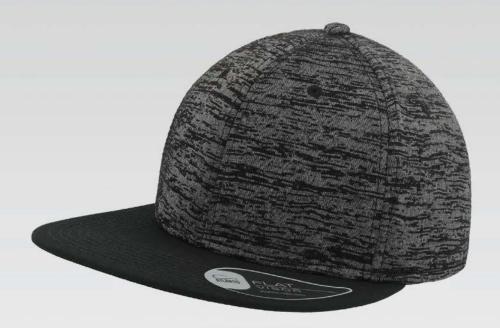

## **RECY THREE**

The Recy Three is our new challenge that weaves three different fabrics, mixing 60% recycled cotton and 40% classic cotton, adding a stylish recycled polyester mesh and closure.