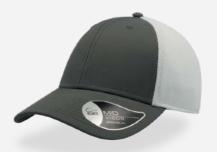

## **RECY THREE**

The Recy Three is our new challenge that weaves three different fabrics, mixing 60% recycled cotton and 40% classic cotton, adding a stylish recycled polyester mesh and closure.

#### **Tech Specs**

200 g/ m²

One Size

**PVC** Closure

Main Fabric: 100% cotton Side&Back- 100% Polyester

black-black

royal-black

red-white

navy-navy

olive-black

dark grey-black

Main Fabric: 100% cotton Side&Back- 100% Polyester

white-white