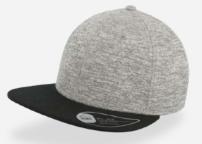

## **RECY THREE**

The Recy Three is our new challenge that weaves three different fabrics, mixing 60% recycled cotton and 40% classic cotton, adding a stylish recycled polyester mesh and closure.

#### **Tech Specs**

200 g/ m²

One Size

**PVC** Closure

Main Fabric: 100% cotton Side&Back- 100% Polyester

black-black

royal-black

red-white