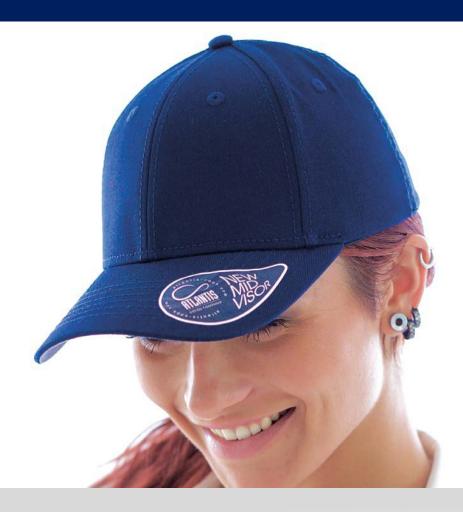

## **RECY THREE**

The Recy Three is our new challenge that weaves three different fabrics, mixing 60% recycled cotton and 40% classic cotton, adding a stylish recycled polyester mesh and closure.