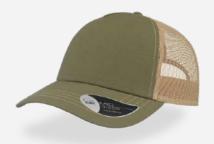

## **DYE-FREE**

Eco-friendly technology involving coloring the fabric by hot transfer from the color polymers directly to the yarn without immersion in water, avoiding waste and the emission of dyes into the water.

#### **Tech Specs**

170 g/m<sup>2</sup>

One Size

**PVC** Closure

## **DYE-FREE**

Main Fabric: 100% polyester

black

grey white