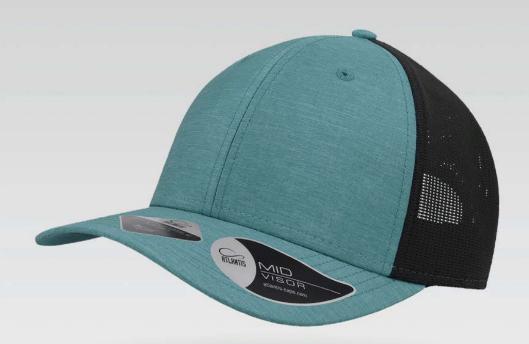

## **RECY THREE**

The Recy Three is our new challenge that weaves three different fabrics, mixing 60% recycled cotton and 40% classic cotton, adding a stylish recycled polyester mesh and closure.