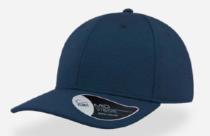

## **RECY THREE**

The Recy Three is our new challenge that weaves three different fabrics, mixing 60% recycled cotton and 40% classic cotton, adding a stylish recycled polyester mesh and closure.

#### **Tech Specs**

200 g/ m²

One Size

**PVC** Closure

Main Fabric: 100% cotton Side&Back- 100% Polyester

black-black

royal-black

red-white

navy-navy

olive-black

dark grey-black

Main Fabric: 100% cotton Side&Back- 100% Polyester

white-white