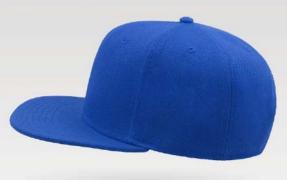

## KID SNAPBACK

### KID SNAPBACK

The street style is now available also for children. The KID SNAP BACK is our kid version of the traditional flat visor shape cap.