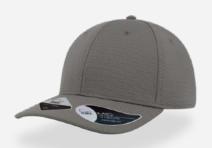

## **RECY THREE**

The Recy Three is our new challenge that weaves three different fabrics, mixing 60% recycled cotton and 40% classic cotton, adding a stylish recycled polyester mesh and closure.

#### **Tech Specs**

200 g/ m²

One Size

**PVC** Closure

Main Fabric: 100% cotton Side&Back- 100% Polyester

black-black

royal-black

red-white

navy-navy

olive-black

dark grey-black

Main Fabric: 100% cotton Side&Back- 100% Polyester

white-white