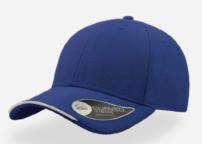

## **RECY THREE**

The Recy Three is our new challenge that weaves three different fabrics, mixing 60% recycled cotton and 40% classic cotton, adding a stylish recycled polyester mesh and closure.

#### **Tech Specs**

200 g/ m²

One Size

**PVC** Closure

Main Fabric: 100% cotton Side&Back- 100% Polyester

black-black

royal-black

red-white