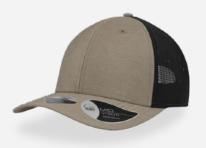

## **RECY THREE**

The Recy Three is our new challenge that weaves three different fabrics, mixing 60% recycled cotton and 40% classic cotton, adding a stylish recycled polyester mesh and closure.

#### **Tech Specs**

200 g/ m²

One Size

**PVC** Closure

Main Fabric: 100% cotton Side&Back- 100% Polyester

black-black

royal-black

red-white