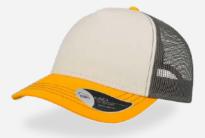

## RECYCLED CAP

Fibre made from polymers obtained by recycling plastic bottles. The fabric is eco-compatible, as the constituent raw materials come from recycled resources (plastic), without compromising the high quality and breathable properties of the fibre.

#### **Tech Specs**

One Size

Velcro Closure

## **RECYCLED CAP**

Main Fabric: 100% certified recycled polyester twill

black

navy

royal

orange

white

Organic cotton comes from controlled and certified organic cultivation. The use of natural fertilizers and non-aggressive treatments leaves the cotton fibre intact for a naturally soft, breathable and safe product.