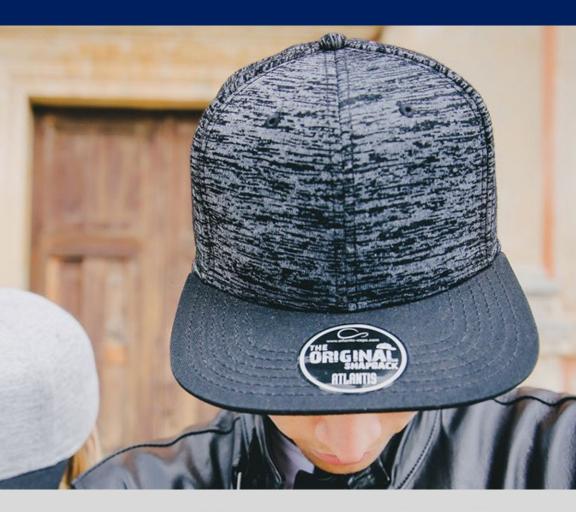

## **RECY THREE**

The Recy Three is our new challenge that weaves three different fabrics, mixing 60% recycled cotton and 40% classic cotton, adding a stylish recycled polyester mesh and closure.