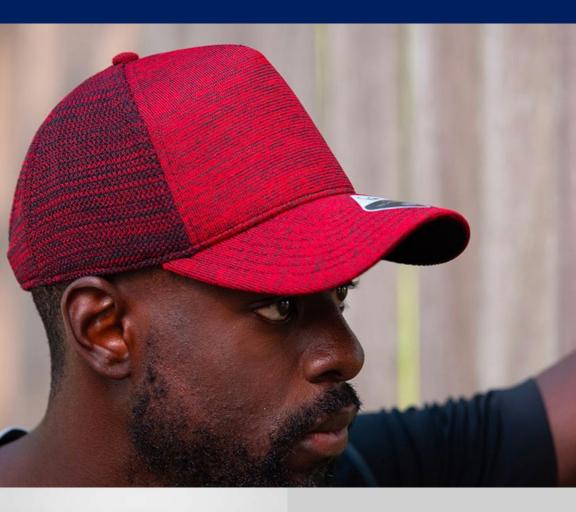

### Main Fabric: 100% polyester

An innovative concept baseball cap design and fabrication process using a truly unique construction technique resembling that used in knitting to create fabric in a rounded shape, completely free from panels and seams for maximum fit, comfort and customization.

#### **Tech Specs**

190 g/m<sup>2</sup>

S/M/L/ XL

Fully closed at rear

Main Fabric: 83% polyester - 15% viscose 2%

elastane Underbill: 100% cotton

black

navy

dark grey

burgundy

grey