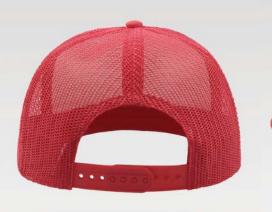

## **RAPPER COTTON**

RAPPER is the ultimate trucker cap thanks to its 13 color variants that make it the perfect item for fashion, events and the promotional world.

## **RAPPER COTTON**

Main Fabric: 100% chino cotton twill

black-black

navy-navy

royal-royal

burgundy-burgundy

red-red

white-white