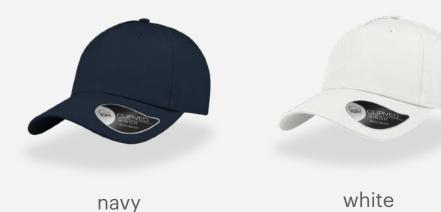

#### **Tech Specs**

200 g/ m²

One Size

**PVC** Closure

Main Fabric: 100% cotton Side&Back- 100% Polyester

black-black

royal-black

red-white

navy-navy

olive-black

dark grey-black

Main Fabric: 100% cotton Side&Back- 100% Polyester

white-white