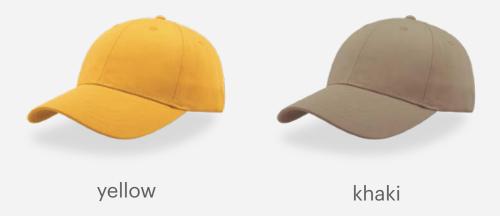

#### **Tech Specs**

200 g/ m²

One Size

**PVC** Closure

Main Fabric: 100% cotton Side&Back- 100% Polyester

black-black

royal-black

red-white

navy-navy

olive-black

dark grey-black

Main Fabric: 100% cotton Side&Back- 100% Polyester

white-white