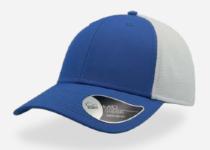

## **RECY THREE**

The Recy Three is our new challenge that weaves three different fabrics, mixing 60% recycled cotton and 40% classic cotton, adding a stylish recycled polyester mesh and closure.

#### **Tech Specs**

200 g/ m²

One Size

**PVC** Closure

Main Fabric: 100% cotton Side&Back- 100% Polyester

black-black

royal-black

red-white

navy-navy

olive-black

dark grey-black

Main Fabric: 100% cotton Side&Back- 100% Polyester

white-white