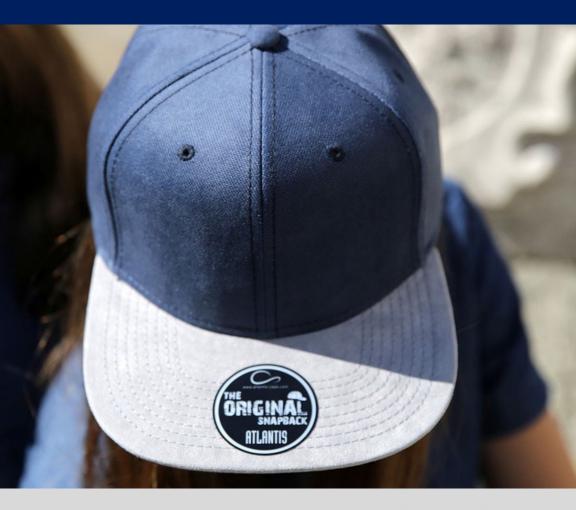

## KID SNAPBACK

### KID SNAPBACK

The street style is now available also for children. The KID SNAP BACK is our kid version of the traditional flat visor shape cap.

### **KID SNAPBACK**

Main Fabric: 100%

Underbill: 100% chino cotton twill