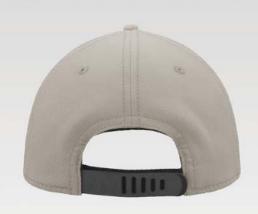

## **RECY THREE**

The Recy Three is our new challenge that weaves three different fabrics, mixing 60% recycled cotton and 40% classic cotton, adding a stylish recycled polyester mesh and closure.

#### **Tech Specs**

200 g/ m²

One Size

**PVC** Closure

Main Fabric: 100% cotton Side&Back- 100% Polyester

black-black

royal-black

red-white