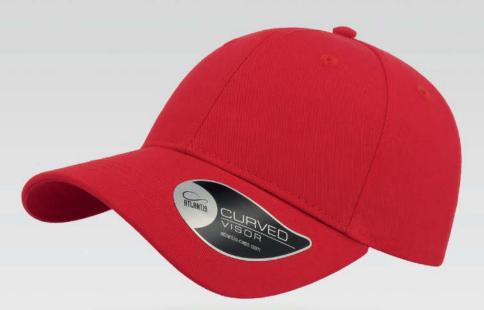

# SHOT

The elegant versatile sports cap, perfect for outdoor activities in full comfort, combining nylon fabric and mesh and always upbeat thanks to the vivid colours.

### **Tech Specs**

270 g/m²

One Size

Metal buckle