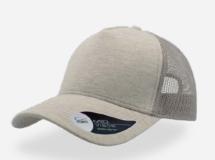

## RECYCLED CAP

Fibre made from polymers obtained by recycling plastic bottles. The fabric is eco-compatible, as the constituent raw materials come from recycled resources (plastic), without compromising the high quality and breathable properties of the fibre.

#### **Tech Specs**

One Size

Velcro Closure

## **RECYCLED CAP**

Main Fabric: 100% certified recycled polyester twill

black

navy

royal

orange

white

Organic cotton comes from controlled and certified organic cultivation. The use of natural fertilizers and non-aggressive treatments leaves the cotton fibre intact for a naturally soft, breathable and safe product.