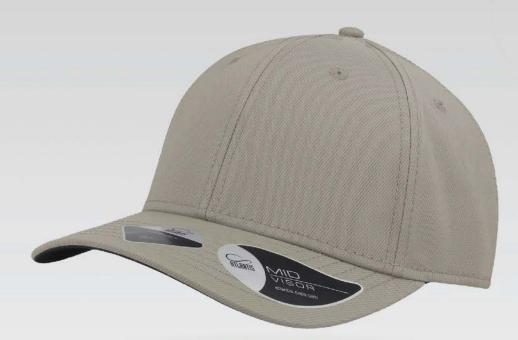

## **RECY THREE**

The Recy Three is our new challenge that weaves three different fabrics, mixing 60% recycled cotton and 40% classic cotton, adding a stylish recycled polyester mesh and closure.

#### **Tech Specs**

200 g/ m²

One Size

**PVC** Closure

Main Fabric: 100% cotton Side&Back- 100% Polyester

black-black

royal-black

red-white