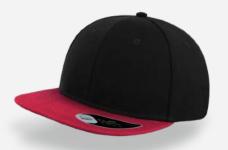

## **RECY THREE**

The Recy Three is our new challenge that weaves three different fabrics, mixing 60% recycled cotton and 40% classic cotton, adding a stylish recycled polyester mesh and closure.

#### **Tech Specs**

200 g/ m²

One Size

**PVC** Closure

Main Fabric: 100% cotton Side&Back- 100% Polyester

black-black

royal-black

red-white