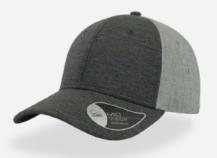

## **RECY THREE**

The Recy Three is our new challenge that weaves three different fabrics, mixing 60% recycled cotton and 40% classic cotton, adding a stylish recycled polyester mesh and closure.

#### **Tech Specs**

200 g/ m²

One Size

**PVC** Closure

Main Fabric: 100% cotton Side&Back- 100% Polyester

black-black

royal-black

red-white

navy-navy

olive-black

dark grey-black

Main Fabric: 100% cotton Side&Back- 100% Polyester

white-white