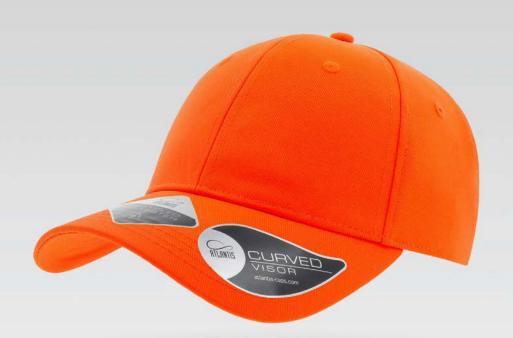

### Main Fabric: 100% polyester

An innovative concept baseball cap design and fabrication process using a truly unique construction technique resembling that used in knitting to create fabric in a rounded shape, completely free from panels and seams for maximum fit, comfort and customization.