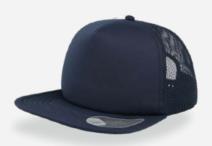

## **RECY THREE**

The Recy Three is our new challenge that weaves three different fabrics, mixing 60% recycled cotton and 40% classic cotton, adding a stylish recycled polyester mesh and closure.

#### **Tech Specs**

200 g/ m²

One Size

**PVC** Closure

Main Fabric: 100% cotton Side&Back- 100% Polyester

black-black

royal-black

red-white

navy-navy

olive-black

dark grey-black

Main Fabric: 100% cotton Side&Back- 100% Polyester

white-white