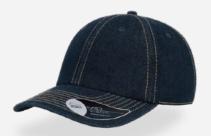

## **RECY THREE**

The Recy Three is our new challenge that weaves three different fabrics, mixing 60% recycled cotton and 40% classic cotton, adding a stylish recycled polyester mesh and closure.

#### **Tech Specs**

200 g/ m²

One Size

**PVC** Closure

Main Fabric: 100% cotton Side&Back- 100% Polyester

black-black

royal-black

red-white

navy-navy

olive-black

dark grey-black

Main Fabric: 100% cotton Side&Back- 100% Polyester

white-white