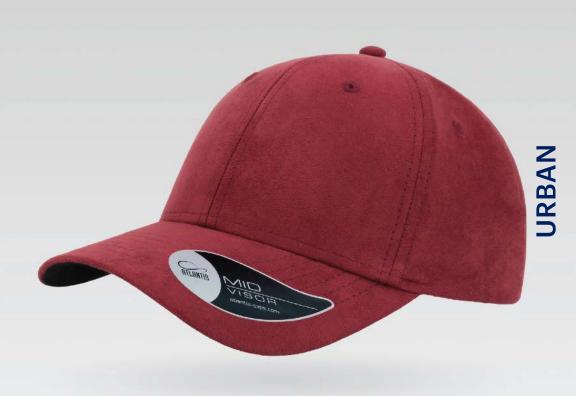

#### **Tech Specs**

One Size

Closure with metal buckle

Main Fabric: 100% certified recycled polyester

Black

Navy

Grey

Burgundy