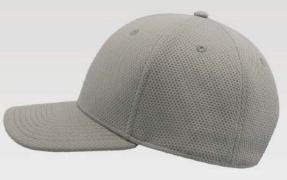

## **RECY THREE**

The Recy Three is our new challenge that weaves three different fabrics, mixing 60% recycled cotton and 40% classic cotton, adding a stylish recycled polyester mesh and closure.

#### **Tech Specs**

200 g/ m²

One Size

**PVC** Closure

Main Fabric: 100% cotton Side&Back- 100% Polyester

black-black

royal-black

red-white