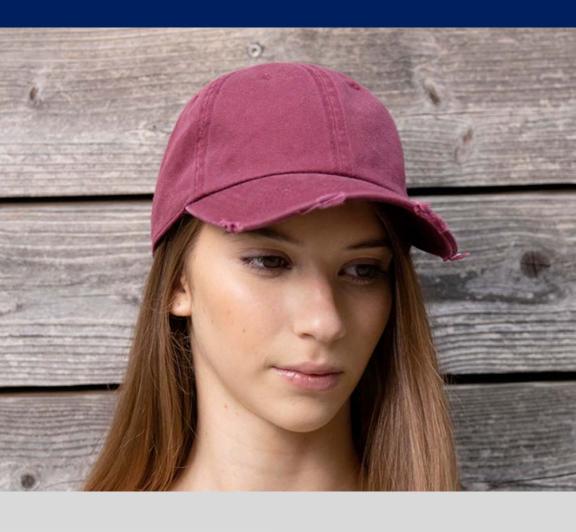

### Main Fabric: 100% brushed cotton canvas

The DAD HAT is from the 1990s and made popular by America's pastime of baseball. It is also known as a floppy cap with an unstructured crown and it was worn by almost all dads of those years.

#### **Tech Specs**

One Size

Buckle and metal hole

light blue

olive

camouflage

stone

pink

clear wash denim

dark denim

light denim

red