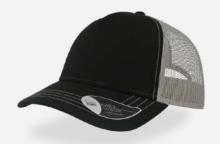

## **RECY THREE**

The Recy Three is our new challenge that weaves three different fabrics, mixing 60% recycled cotton and 40% classic cotton, adding a stylish recycled polyester mesh and closure.

#### **Tech Specs**

200 g/ m²

One Size

**PVC** Closure

Main Fabric: 100% cotton Side&Back- 100% Polyester

black-black

royal-black

red-white