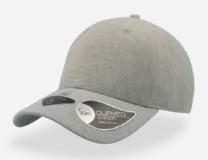

## **RECY THREE**

The Recy Three is our new challenge that weaves three different fabrics, mixing 60% recycled cotton and 40% classic cotton, adding a stylish recycled polyester mesh and closure.

#### **Tech Specs**

200 g/ m²

One Size

**PVC** Closure

Main Fabric: 100% cotton Side&Back- 100% Polyester

black-black

royal-black

red-white

navy-navy

olive-black

dark grey-black

Main Fabric: 100% cotton Side&Back- 100% Polyester

white-white