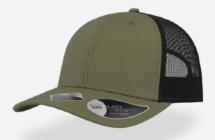

## **RECY THREE**

The Recy Three is our new challenge that weaves three different fabrics, mixing 60% recycled cotton and 40% classic cotton, adding a stylish recycled polyester mesh and closure.

navy-navy

olive-black

dark grey-black

Main Fabric: 100% cotton Side&Back- 100% Polyester

white-white