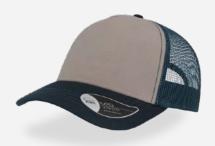

## **RECY THREE**

The Recy Three is our new challenge that weaves three different fabrics, mixing 60% recycled cotton and 40% classic cotton, adding a stylish recycled polyester mesh and closure.

#### **Tech Specs**

200 g/ m²

One Size

**PVC** Closure

Main Fabric: 100% cotton Side&Back- 100% Polyester

black-black

royal-black

red-white

navy-navy

olive-black

dark grey-black

Main Fabric: 100% cotton Side&Back- 100% Polyester

white-white