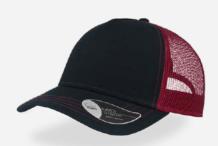

## **DYE-FREE**

Eco-friendly technology involving coloring the fabric by hot transfer from the color polymers directly to the yarn without immersion in water, avoiding waste and the emission of dyes into the water.

#### **Tech Specs**

170 g/m<sup>2</sup>

One Size

**PVC** Closure

## **DYE-FREE**

Main Fabric: 100% polyester

black

grey white