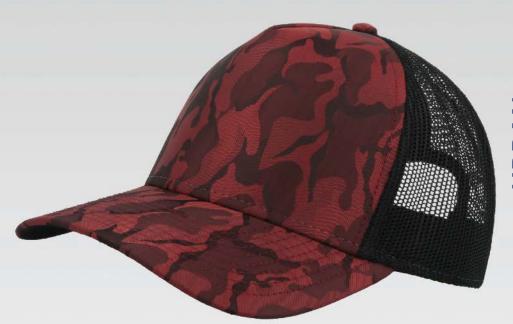

# RAPPER CAMOU

### **RAPPER CAMOU**

The satin polyester combined with the camouflage fabric makes the trucker cap RAPPER CAMOU really perfect for the music world and fashion.

## RAPPER CAMOU

Main Fabric: 92% polyester 8% viscose

Side&back: 100% polyester Underbill: 100%

chino cotton twill

dark grey-black

navy-black

royal-black

burgundy-black