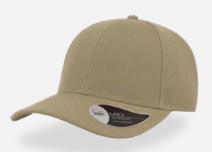

## **RECY THREE**

The Recy Three is our new challenge that weaves three different fabrics, mixing 60% recycled cotton and 40% classic cotton, adding a stylish recycled polyester mesh and closure.

#### **Tech Specs**

200 g/ m²

One Size

**PVC** Closure

Main Fabric: 100% cotton Side&Back- 100% Polyester

black-black

royal-black

red-white

navy-navy

olive-black

dark grey-black

Main Fabric: 100% cotton Side&Back- 100% Polyester

white-white