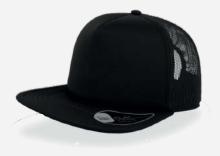

### **KNIT CAP**

Main Fabric: 67% polyester 33% nylon

Underbill: 100% cotton twill

dark grey-black

navy-grey

light grey-black

red-black

This RAPPER CANVAS is for 100% fun times. Thanks to the bright colors, the short visor and its glamour style, the canvas material makes it perfect for cool evening strolls or late-night pub crawls.

### **Tech Specs**

260 g/m<sup>2</sup>

One Size

PVC closure

Main Fabric: 100% cotton canvas

black-grey

dark grey-red

Navy-dark-grey