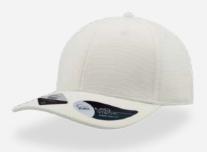

## **RECY THREE**

The Recy Three is our new challenge that weaves three different fabrics, mixing 60% recycled cotton and 40% classic cotton, adding a stylish recycled polyester mesh and closure.

#### **Tech Specs**

200 g/ m²

One Size

**PVC** Closure

Main Fabric: 100% cotton Side&Back- 100% Polyester

black-black

royal-black

red-white

navy-navy

olive-black

dark grey-black

Main Fabric: 100% cotton Side&Back- 100% Polyester

white-white