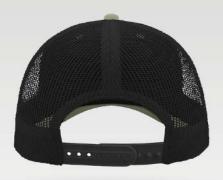

## **RECY THREE**

The Recy Three is our new challenge that weaves three different fabrics, mixing 60% recycled cotton and 40% classic cotton, adding a stylish recycled polyester mesh and closure.

#### **Tech Specs**

200 g/ m²

One Size

**PVC** Closure

Main Fabric: 100% cotton Side&Back- 100% Polyester

black-black

royal-black

red-white

navy-navy

olive-black

dark grey-black

Main Fabric: 100% cotton Side&Back- 100% Polyester

white-white