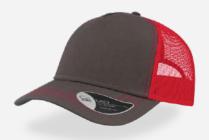

## **RECY THREE**

The Recy Three is our new challenge that weaves three different fabrics, mixing 60% recycled cotton and 40% classic cotton, adding a stylish recycled polyester mesh and closure.

#### **Tech Specs**

200 g/ m²

One Size

**PVC** Closure

Main Fabric: 100% cotton Side&Back- 100% Polyester

black-black

royal-black

red-white