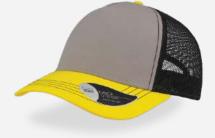

## **RECY THREE**

The Recy Three is our new challenge that weaves three different fabrics, mixing 60% recycled cotton and 40% classic cotton, adding a stylish recycled polyester mesh and closure.

#### **Tech Specs**

200 g/ m²

One Size

**PVC** Closure

Main Fabric: 100% cotton Side&Back- 100% Polyester

black-black

royal-black

red-white

navy-navy

olive-black

dark grey-black

Main Fabric: 100% cotton Side&Back- 100% Polyester

white-white