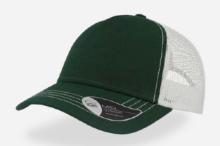

### **RECY FEEL**

Constructed recovering 11 plastic bottles, per square meter, the RECY FEEL is made with 100% recycled polyester fabric and represents the finest result of a sustainable choice.

#### **Tech Specs**

One Size

Closure with metal buckle

## **RECY FEEL**

### Main Fabric: 100% certified recycled polyester