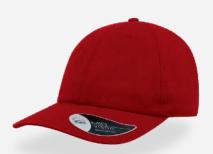

## BASE

Featuring a UPF50+ exterior and a new quick&dry function of the sweatband called DRY-TECH, the six-panels Base cap utilizes a comfortable blend of cotton and Tactel nylon with a brand-new rubber velcro closure. It is suitable for sports and outdoor performances.

#### **Tech Specs**

250 g/m<sup>2</sup>

One Size

Rubber velcro

### **BASE**

Main Fabric: 75% nylon 20% cotton

Underbill: 5% elastane

black

navy

gray

royal

red