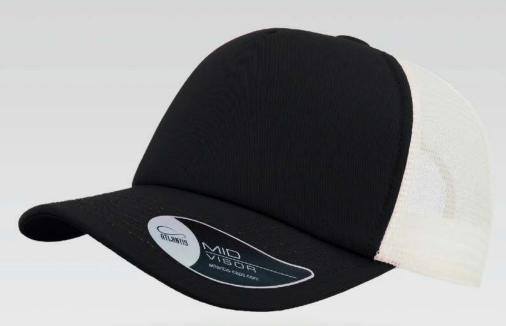

## BASE

Featuring a UPF50+ exterior and a new quick&dry function of the sweatband called DRY-TECH, the six-panels Base cap utilizes a comfortable blend of cotton and Tactel nylon with a brand-new rubber velcro closure. It is suitable for sports and outdoor performances.