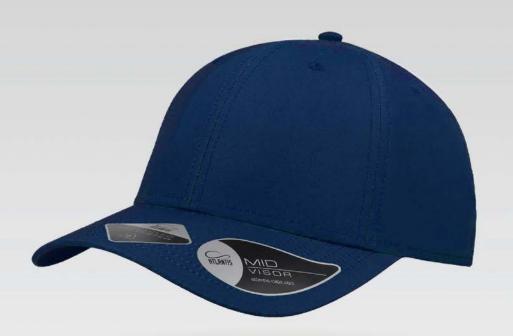

## **RECYCLED CAP**

Main Fabric: 100% certified recycled polyester twill

black

navy

royal

orange

white

Organic cotton comes from controlled and certified organic cultivation. The use of natural fertilizers and non-aggressive treatments leaves the cotton fibre intact for a naturally soft, breathable and safe product.