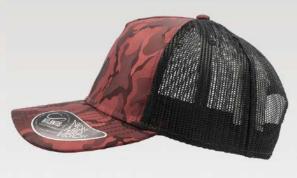

# RAPPER CAMOU

### **RAPPER CAMOU**

The satin polyester combined with the camouflage fabric makes the trucker cap RAPPER CAMOU really perfect for the music world and fashion.

## RAPPER CAMOU

Main Fabric: 92% polyester 8% viscose

Side&back: 100% polyester Underbill: 100%

chino cotton twill

dark grey-black

navy-black

royal-black

burgundy-black