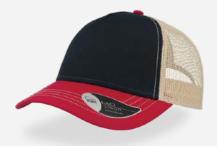

### **RECY FEEL**

Constructed recovering 11 plastic bottles, per square meter, the RECY FEEL is made with 100% recycled polyester fabric and represents the finest result of a sustainable choice.

#### **Tech Specs**

One Size

Closure with metal buckle

## **RECY FEEL**

### Main Fabric: 100% certified recycled polyester