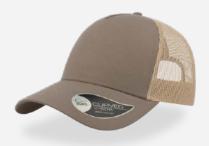

## **RECY THREE**

The Recy Three is our new challenge that weaves three different fabrics, mixing 60% recycled cotton and 40% classic cotton, adding a stylish recycled polyester mesh and closure.