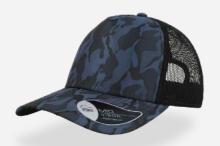

#### **Tech Specs**

One Size

Buckle and metal hole

light blue

olive

camouflage

stone

pink

camouflage

white