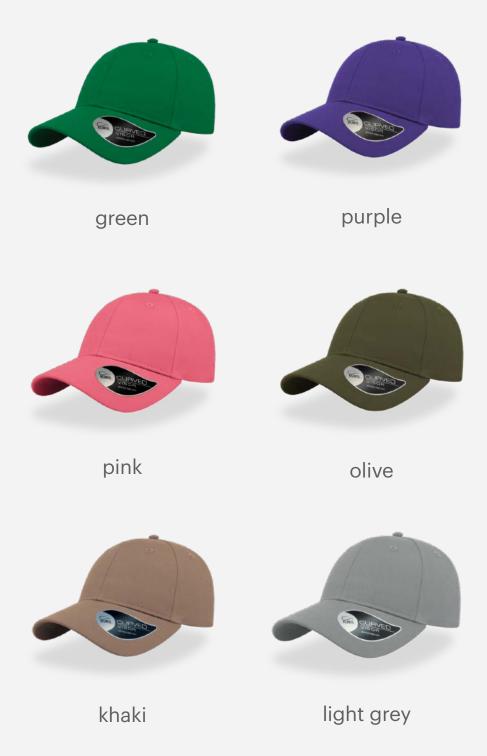

### **BASE**

Main Fabric: 75% nylon 20% cotton

Underbill: 5% elastane

black

navy

gray

royal

red

## **BASE**

Main Fabric: 75% nylon 20% cotton

Underbill: 5% elastane

white