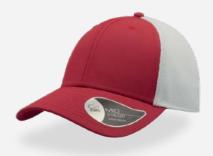

## **RECY THREE**

The Recy Three is our new challenge that weaves three different fabrics, mixing 60% recycled cotton and 40% classic cotton, adding a stylish recycled polyester mesh and closure.

#### **Tech Specs**

200 g/ m²

One Size

**PVC** Closure

Main Fabric: 100% cotton Side&Back- 100% Polyester

black-black

royal-black

red-white

navy-navy

olive-black

dark grey-black

Main Fabric: 100% cotton Side&Back- 100% Polyester

white-white