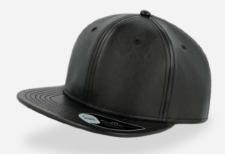

# SNAP ECO LEATHER

## **SNAP ECO LEATHER**

ECO-LEATHER is the emblematic fabric of Rock'n'Roll, that grunge mood inspired by the underground culture of the 1980s. SNAP ECO LEATHER fully represents this mood, fashionable and immortal.

## **SNAP ECO LEATHER**

Main Fabric: 100% cotton denim

black