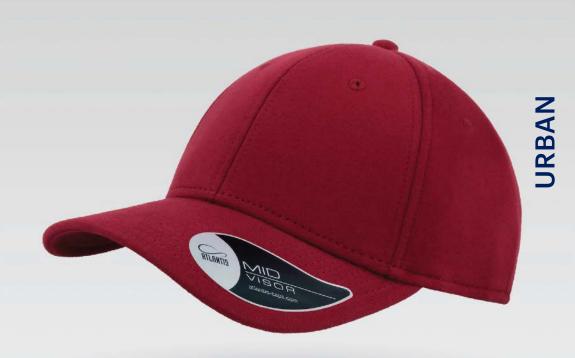

### Main Fabric: 100% polyester

An innovative concept baseball cap design and fabrication process using a truly unique construction technique resembling that used in knitting to create fabric in a rounded shape, completely free from panels and seams for maximum fit, comfort and customization.