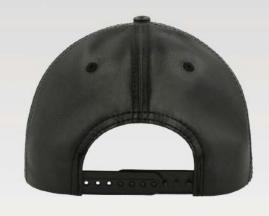

# **LEWIS**

LEWIS is a cap that best represents the rock style made by a soft eco-leather. A fashionable, multifunctional cap perfect for every season.