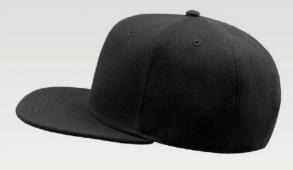

## **RECY THREE**

The Recy Three is our new challenge that weaves three different fabrics, mixing 60% recycled cotton and 40% classic cotton, adding a stylish recycled polyester mesh and closure.

#### **Tech Specs**

200 g/ m²

One Size

**PVC** Closure

Main Fabric: 100% cotton Side&Back- 100% Polyester

black-black

royal-black

red-white