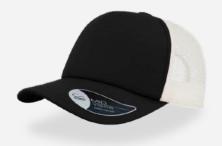

## **RECY THREE**

The Recy Three is our new challenge that weaves three different fabrics, mixing 60% recycled cotton and 40% classic cotton, adding a stylish recycled polyester mesh and closure.

#### **Tech Specs**

200 g/ m²

One Size

**PVC** Closure

Main Fabric: 100% cotton Side&Back- 100% Polyester

black-black

royal-black

red-white

navy-navy

olive-black

dark grey-black

Main Fabric: 100% cotton Side&Back- 100% Polyester

white-white