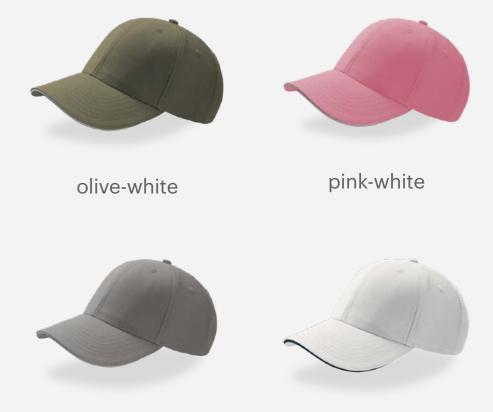

#### **Tech Specs**

200 g/ m²

One Size

**PVC** Closure

Main Fabric: 100% cotton Side&Back- 100% Polyester

black-black

royal-black

red-white

navy-navy

olive-black

dark grey-black

Main Fabric: 100% cotton Side&Back- 100% Polyester

white-white