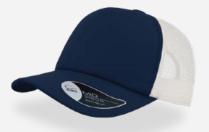

## **RECY THREE**

The Recy Three is our new challenge that weaves three different fabrics, mixing 60% recycled cotton and 40% classic cotton, adding a stylish recycled polyester mesh and closure.

#### **Tech Specs**

200 g/ m²

One Size

**PVC** Closure

Main Fabric: 100% cotton Side&Back- 100% Polyester

black-black

royal-black

red-white

navy-navy

olive-black

dark grey-black

Main Fabric: 100% cotton Side&Back- 100% Polyester

white-white