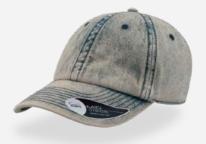

## **RECY THREE**

The Recy Three is our new challenge that weaves three different fabrics, mixing 60% recycled cotton and 40% classic cotton, adding a stylish recycled polyester mesh and closure.

#### **Tech Specs**

200 g/ m²

One Size

**PVC** Closure

Main Fabric: 100% cotton Side&Back- 100% Polyester

black-black

royal-black

red-white

navy-navy

olive-black

dark grey-black

Main Fabric: 100% cotton Side&Back- 100% Polyester

white-white