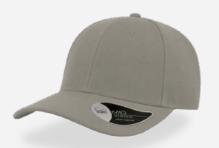

## **RECY THREE**

The Recy Three is our new challenge that weaves three different fabrics, mixing 60% recycled cotton and 40% classic cotton, adding a stylish recycled polyester mesh and closure.

#### **Tech Specs**

200 g/ m²

One Size

**PVC** Closure

Main Fabric: 100% cotton Side&Back- 100% Polyester

black-black

royal-black

red-white

navy-navy

olive-black

dark grey-black

Main Fabric: 100% cotton Side&Back- 100% Polyester

white-white