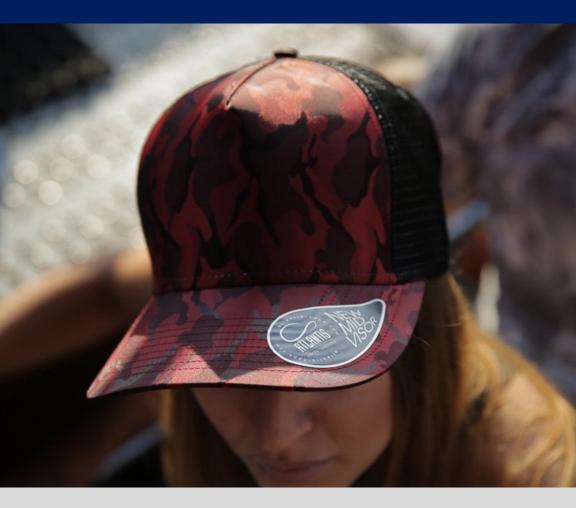

# RAPPER CAMOU

### **RAPPER CAMOU**

The satin polyester combined with the camouflage fabric makes the trucker cap RAPPER CAMOU really perfect for the music world and fashion.

## RAPPER CAMOU

Main Fabric: 92% polyester 8% viscose

Side&back: 100% polyester Underbill: 100%

chino cotton twill

dark grey-black

navy-black

royal-black

burgundy-black