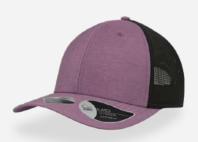

## **RECY THREE**

The Recy Three is our new challenge that weaves three different fabrics, mixing 60% recycled cotton and 40% classic cotton, adding a stylish recycled polyester mesh and closure.

#### **Tech Specs**

200 g/ m²

One Size

**PVC** Closure

Main Fabric: 100% cotton Side&Back- 100% Polyester

black-black

royal-black

red-white

navy-navy

olive-black

dark grey-black

Main Fabric: 100% cotton Side&Back- 100% Polyester

white-white