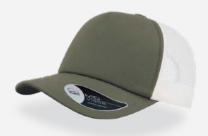

## **RAPPER COTTON**

RAPPER is the ultimate trucker cap thanks to its 13 color variants that make it the perfect item for fashion, events and the promotional world.

## **RAPPER COTTON**

Main Fabric: 100% chino cotton twill

black-black

navy-navy

royal-royal

burgundy-burgundy

red-red

white-white