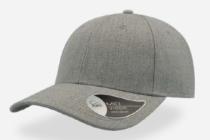

## **RECY THREE**

The Recy Three is our new challenge that weaves three different fabrics, mixing 60% recycled cotton and 40% classic cotton, adding a stylish recycled polyester mesh and closure.

#### **Tech Specs**

200 g/ m²

One Size

**PVC** Closure

Main Fabric: 100% cotton Side&Back- 100% Polyester

black-black

royal-black

red-white

navy-navy

olive-black

dark grey-black

Main Fabric: 100% cotton Side&Back- 100% Polyester

white-white