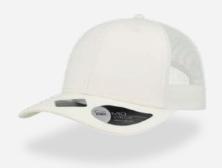

## **RECY THREE**

The Recy Three is our new challenge that weaves three different fabrics, mixing 60% recycled cotton and 40% classic cotton, adding a stylish recycled polyester mesh and closure.

#### **Tech Specs**

200 g/ m²

One Size

**PVC** Closure

Main Fabric: 100% cotton Side&Back- 100% Polyester

black-black

royal-black

red-white

navy-navy

olive-black

dark grey-black

Main Fabric: 100% cotton Side&Back- 100% Polyester

white-white