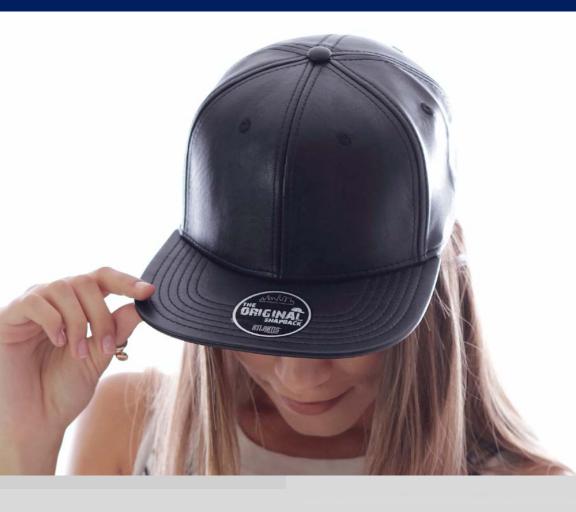

# **LEWIS**

LEWIS is a cap that best represents the rock style made by a soft eco-leather. A fashionable, multifunctional cap perfect for every season.

### **LEWIS**

Main Fabric: 100% viscose with polyurethane coating Underbill: 100% chino cotton twill

black