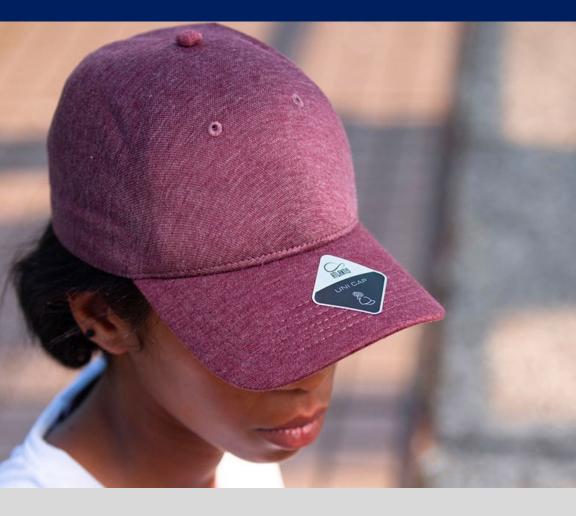

## **RECY THREE**

The Recy Three is our new challenge that weaves three different fabrics, mixing 60% recycled cotton and 40% classic cotton, adding a stylish recycled polyester mesh and closure.