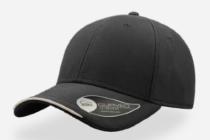

## **RECY THREE**

The Recy Three is our new challenge that weaves three different fabrics, mixing 60% recycled cotton and 40% classic cotton, adding a stylish recycled polyester mesh and closure.

#### **Tech Specs**

200 g/ m²

One Size

**PVC** Closure

Main Fabric: 100% cotton Side&Back- 100% Polyester

black-black

royal-black

red-white