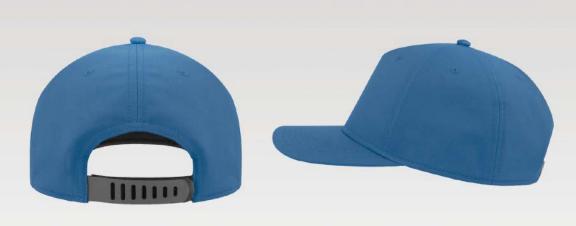

## BASE

Featuring a UPF50+ exterior and a new quick&dry function of the sweatband called DRY-TECH, the six-panels Base cap utilizes a comfortable blend of cotton and Tactel nylon with a brand-new rubber velcro closure. It is suitable for sports and outdoor performances.