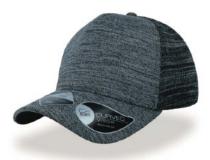

## **RECY THREE**

The Recy Three is our new challenge that weaves three different fabrics, mixing 60% recycled cotton and 40% classic cotton, adding a stylish recycled polyester mesh and closure.

#### **Tech Specs**

200 g/ m²

One Size

**PVC** Closure

Main Fabric: 100% cotton Side&Back- 100% Polyester

black-black

royal-black

red-white

navy-navy

olive-black

dark grey-black

Main Fabric: 100% cotton Side&Back- 100% Polyester

white-white