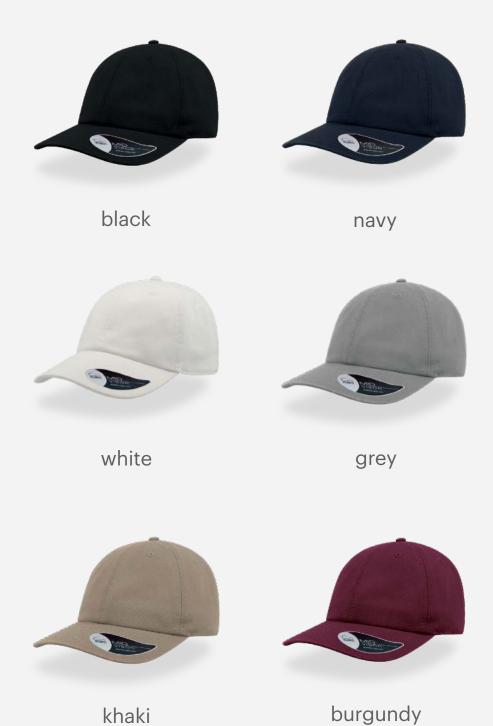

#### **Tech Specs**

One Size

Closure with metal buckle

Main Fabric: 100% certified recycled polyester

Black

Navy

Grey

Burgundy

White