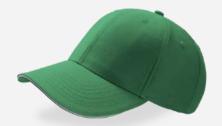

se 30% polyester Bill&underbill: 100% chino cotton twill







black-black

# SHOT











The elegant versatile sports cap, perfect for outdoor activities in full comfort, combining nylon fabric and mesh and always upbeat thanks to the vivid colours.

### **Tech Specs**







270 g/m²

One Size

Metal buckle



## **SHOT**



Main Fabric: 100% chino cotton twill



### **SHOT**



Main Fabric: 100% nylon - Side&back: 100% polyester - Underbill: 100% chino cotton twill





yellow











Comfort, multi-functionality and colour in a wellstructured 100% chino cotton twill sports cap, perfect for outdoor activities and practical for every use.

#### **Tech Specs**







One Size

Metal buckle











### HIT















#### **Tech Specs**







One Size



Metal Buckle







green-white



purple-white



navy-white



dark grey-white



black-white



royal-white





turquoise-white



light blue-white



burgundy-navy



bottle green-white



black-black



white-white



Main Fabric: 100% cotton twill



ecru-navy

khaki-navy



Main Fabric: 100% cotton twill

grey-white



white-navy

# JOLLY











#### Tech Specs



270 g/m²



One Size



Velcro closure



## **JOLLY**





## **JOLLY**





white

## **PITCHER**











The PITCHER cap perfectly reflects the casual/sport style and is suitable for every activity thanks to its cotton/polyester fabric and its 9 color versions.

#### **Tech Specs**







S/M/L/ XL



Fully closed at rear



### **PITCHER**



Main Fabric: 98% cotton 2% elastane



### **PITCHER**



Main Fabric: 98% cotton 2% el