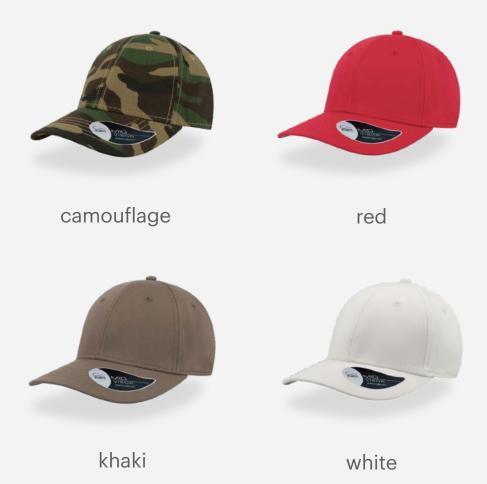

#### **Tech Specs**

One Size

Buckle and metal hole

light blue

olive

camouflage

stone

pink

clear wash denim

dark denim

light denim

red

camouflage

white