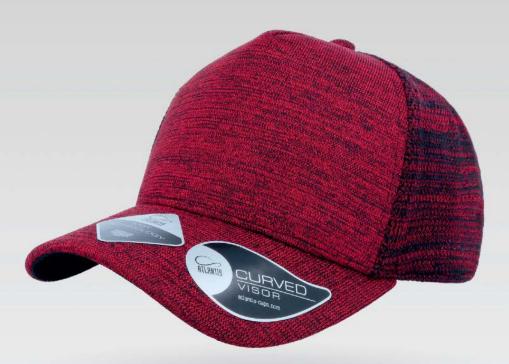

### Main Fabric: 100% polyester

An innovative concept baseball cap design and fabrication process using a truly unique construction technique resembling that used in knitting to create fabric in a rounded shape, completely free from panels and seams for maximum fit, comfort and customization.

#### **Tech Specs**

190 g/m<sup>2</sup>

S/M/L/ XL

Fully closed at rear

Main Fabric: 83% polyester - 15% viscose 2%

elastane Underbill: 100% cotton

black

navy

dark grey

burgundy

grey