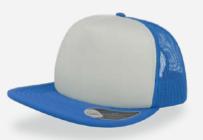

### **KNIT CAP**

Main Fabric: 67% polyester 33% nylon

Underbill: 100% cotton twill

dark grey-black

navy-grey

light grey-black

red-black

This RAPPER CANVAS is for 100% fun times. Thanks to the bright colors, the short visor and its glamour style, the canvas material makes it perfect for cool evening strolls or late-night pub crawls.

### **Tech Specs**

260 g/m<sup>2</sup>

One Size

PVC closure

Main Fabric: 100% cotton canvas

black-grey

dark grey-red

Navy-dark-grey

grey-black

white-burgundyblack

Navy-yellow

Main Fabric: 100% cotton canvas

orange-white

grey-bright yellow-Black

bottle green-white

royal-grey