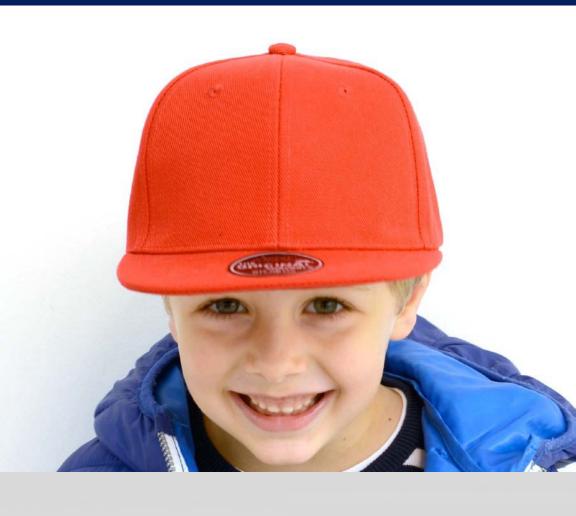

## KID SNAPBACK

### KID SNAPBACK

The street style is now available also for children. The KID SNAP BACK is our kid version of the traditional flat visor shape cap.