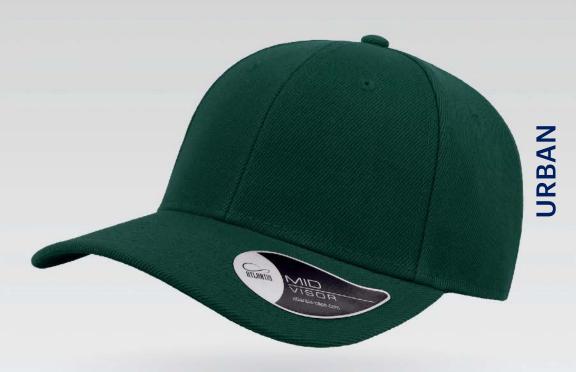

e



camouflage



stone



pink



clear wash denim





dark denim



light denim



red

# DAD HAT DESTROYED









## DAD HAT DESTROYED





The typical 1990s USA cap gets a vintage look to fit in perfectly with the casual world.

#### **Tech Specs**







One Size



Buckle and metal hole







black



navy



dark grey



burgundy



olive



camouflage





white

# CONTEST











JERSEY FABRIC Jersey fabric was used in the 1800s by fishermen from the island with the same name in the English Channel. It is a naturally elastic knit fabric.

#### **Tech Specs**







One Size



PVC closure



### CONTEST



Main Fabric: 87% cotton 13% polyester -



black-grey mel



navy-grey mel



royal-grey mel



burgundy-grey mel



mustard-grey mel



dk grey-grey mel

# BEAT









A cap ideal for any situation, sporty and elegant at the same time, in 100% heavy polyester twill with structured front panels and PVC closure.

#### **Tech Specs**







One Size



**PVC** closure



### **BEAT**



Main Fabric: 100% polyester

Underbill: 100% chino cotton twill



navy



grey melange



grey



Khakis



black



dark grey melange

### **BEAT**



Main Fabric: 100% polyester Underbill: 100% chino cotton twill



# FAM













A cool and stylish light-weight cap, in perfect casual style.

### **Tech Specs**



130 g/m<sup>2</sup>







Closure with silver buckle and metal hole





Main Fabric: 100% polyester Underbill: 100% chino cotton twill



natural pink



Main Fabric: 100% polyester Underbill: 100% chino cotton twill





aquamarine

black

# **LEWIS**