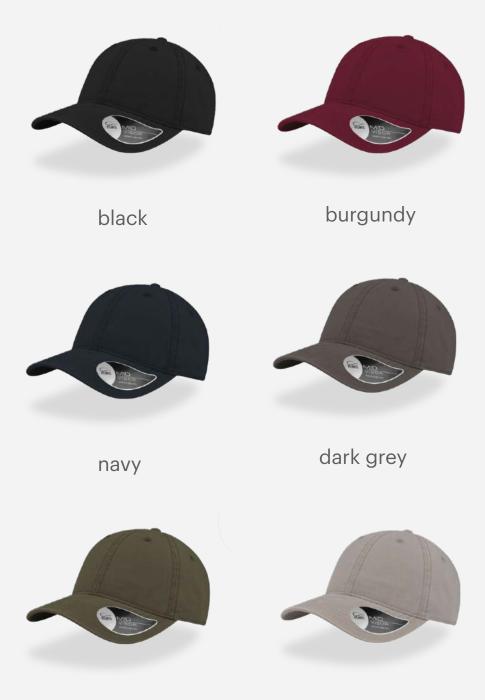

#### **Tech Specs**

200 g/ m²

One Size

**PVC** Closure

Main Fabric: 100% cotton Side&Back- 100% Polyester

black-black

royal-black

red-white

navy-navy

olive-black

dark grey-black

Main Fabric: 100% cotton Side&Back- 100% Polyester

white-white