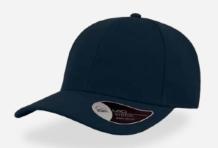

## **RECY THREE**

The Recy Three is our new challenge that weaves three different fabrics, mixing 60% recycled cotton and 40% classic cotton, adding a stylish recycled polyester mesh and closure.

#### **Tech Specs**

200 g/ m²

One Size

**PVC** Closure

Main Fabric: 100% cotton Side&Back- 100% Polyester

black-black

royal-black

red-white

navy-navy

olive-black

dark grey-black

Main Fabric: 100% cotton Side&Back- 100% Polyester

white-white