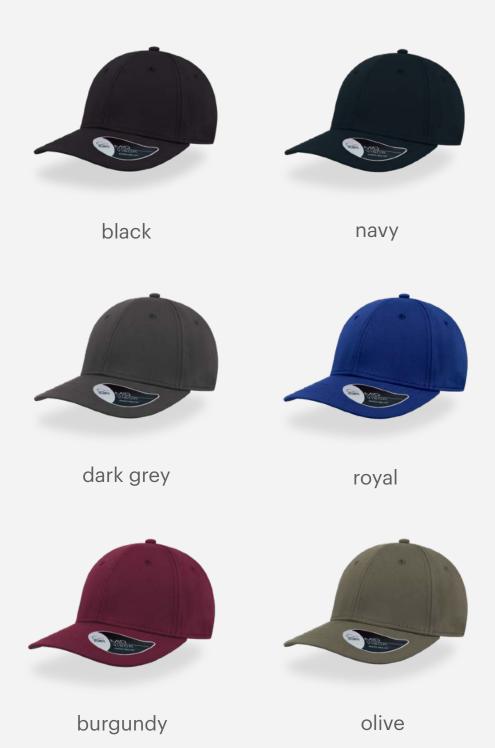

### **BASE**

Main Fabric: 75% nylon 20% cotton

Underbill: 5% elastane

black

navy

gray

royal

red

yellow-fluo

## **BASE**

Main Fabric: 75% nylon 20% cotton

Underbill: 5% elastane

white