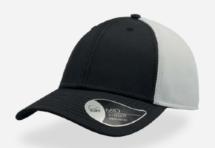

## **RECY THREE**

The Recy Three is our new challenge that weaves three different fabrics, mixing 60% recycled cotton and 40% classic cotton, adding a stylish recycled polyester mesh and closure.

#### **Tech Specs**

200 g/ m²

One Size

**PVC** Closure

Main Fabric: 100% cotton Side&Back- 100% Polyester

black-black

royal-black

red-white

navy-navy

olive-black

dark grey-black

Main Fabric: 100% cotton Side&Back- 100% Polyester

white-white