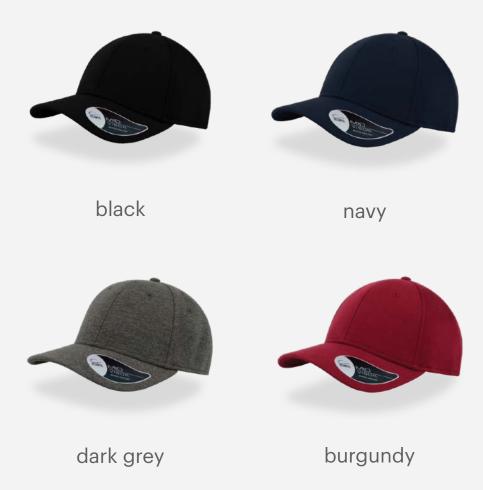

#### **Tech Specs**

190 g/m<sup>2</sup>

S/M/L/ XL

Fully closed at rear

Main Fabric: 83% polyester - 15% viscose 2%

elastane Underbill: 100% cotton

black

navy

dark grey

burgundy

grey