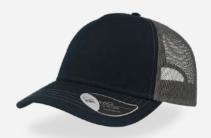

## **RECY THREE**

The Recy Three is our new challenge that weaves three different fabrics, mixing 60% recycled cotton and 40% classic cotton, adding a stylish recycled polyester mesh and closure.

#### **Tech Specs**

200 g/ m²

One Size

**PVC** Closure

Main Fabric: 100% cotton Side&Back- 100% Polyester

black-black

royal-black

red-white