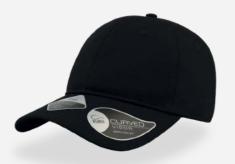

## **RECY THREE**

The Recy Three is our new challenge that weaves three different fabrics, mixing 60% recycled cotton and 40% classic cotton, adding a stylish recycled polyester mesh and closure.

#### **Tech Specs**

200 g/ m²

One Size

**PVC** Closure

Main Fabric: 100% cotton Side&Back- 100% Polyester

black-black

royal-black

red-white