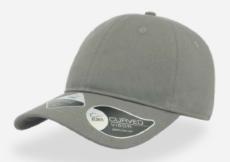

## **RECY THREE**

The Recy Three is our new challenge that weaves three different fabrics, mixing 60% recycled cotton and 40% classic cotton, adding a stylish recycled polyester mesh and closure.

navy-navy

olive-black

dark grey-black

Main Fabric: 100% cotton Side&Back- 100% Polyester

white-white