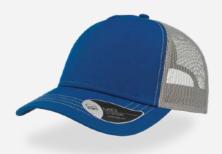

## RECYCLED CAP

Fibre made from polymers obtained by recycling plastic bottles. The fabric is eco-compatible, as the constituent raw materials come from recycled resources (plastic), without compromising the high quality and breathable properties of the fibre.

#### **Tech Specs**

One Size

Velcro Closure

## **RECYCLED CAP**

Main Fabric: 100% certified recycled polyester twill

black

navy

royal

orange

white

Organic cotton comes from controlled and certified organic cultivation. The use of natural fertilizers and non-aggressive treatments leaves the cotton fibre intact for a naturally soft, breathable and safe product.