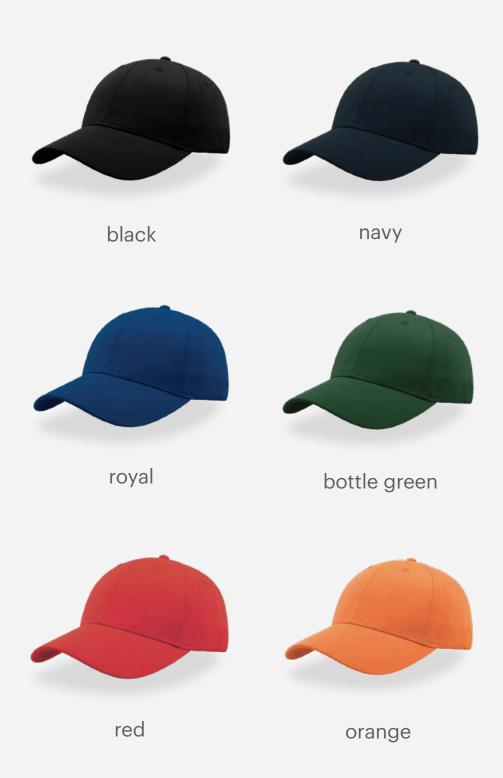

#### **Tech Specs**

200 g/ m²

One Size

**PVC** Closure

Main Fabric: 100% cotton Side&Back- 100% Polyester

black-black

royal-black

red-white

navy-navy

olive-black

dark grey-black

Main Fabric: 100% cotton Side&Back- 100% Polyester

white-white