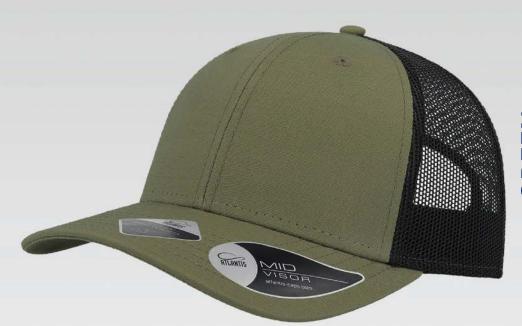

## **RECY THREE**

The Recy Three is our new challenge that weaves three different fabrics, mixing 60% recycled cotton and 40% classic cotton, adding a stylish recycled polyester mesh and closure.

#### **Tech Specs**

200 g/ m²

One Size

**PVC** Closure

Main Fabric: 100% cotton Side&Back- 100% Polyester

black-black

royal-black

red-white

navy-navy

olive-black

dark grey-black

Main Fabric: 100% cotton Side&Back- 100% Polyester

white-white