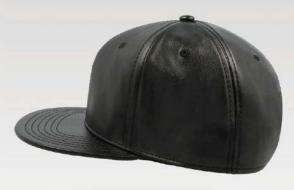

# **LEWIS**

LEWIS is a cap that best represents the rock style made by a soft eco-leather. A fashionable, multifunctional cap perfect for every season.

### **Tech Specs**

One Size

PVC closure

### **LEWIS**

Main Fabric: 100% viscose with polyurethane coating Underbill: 100% chino cotton twill

black