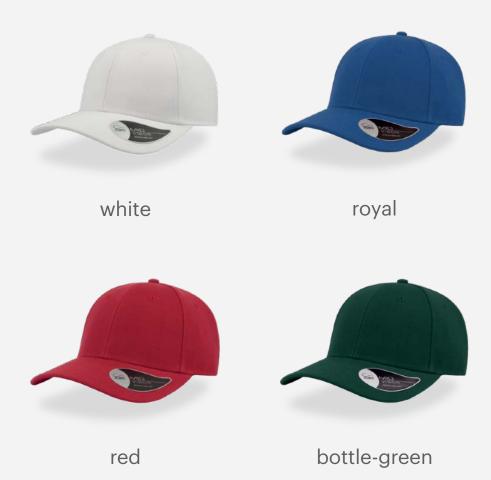

## **RECYCLED CAP**

Main Fabric: 100% certified recycled polyester twill

black

navy

royal

orange

white

Organic cotton comes from controlled and certified organic cultivation. The use of natural fertilizers and non-aggressive treatments leaves the cotton fibre intact for a naturally soft, breathable and safe product.