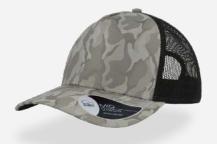

#### **Tech Specs**

One Size

Buckle and metal hole

light blue

olive

camouflage

stone

pink

camouflage

white