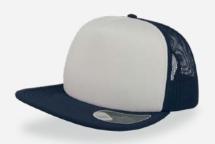

### **KNIT CAP**

Main Fabric: 67% polyester 33% nylon

Underbill: 100% cotton twill

dark grey-black

navy-grey

light grey-black

red-black

This RAPPER CANVAS is for 100% fun times. Thanks to the bright colors, the short visor and its glamour style, the canvas material makes it perfect for cool evening strolls or late-night pub crawls.

### **Tech Specs**

260 g/m<sup>2</sup>

One Size

PVC closure

Main Fabric: 100% cotton canvas

black-grey

dark grey-red

Navy-dark-grey

grey-black

white-burgundyblack

Navy-yellow

Main Fabric: 100% cotton canvas

orange-white

grey-bright yellow-Black

bottle green-white

royal-grey