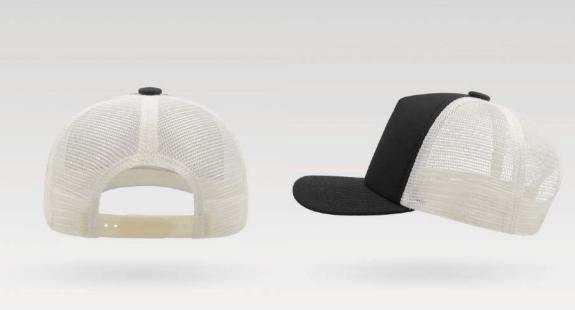

# RECYCLED CAP

## RECYCLED CAP

Fibre made from polymers obtained by recycling plastic bottles. The fabric is eco-compatible, as the constituent raw materials come from recycled resources (plastic), without compromising the high quality and breathable properties of the fibre.