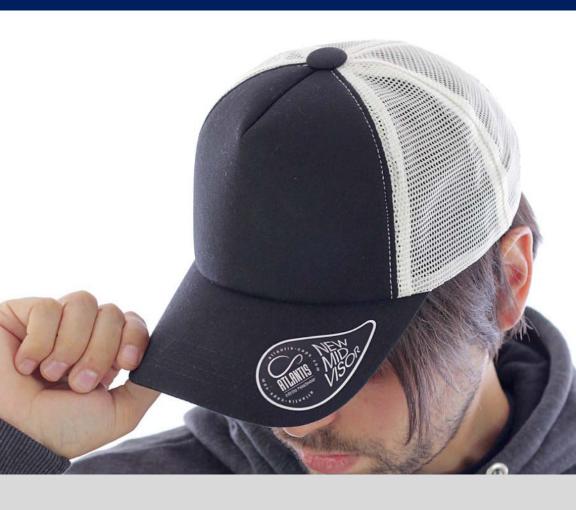

# RECYCLED CAP

## RECYCLED CAP

Fibre made from polymers obtained by recycling plastic bottles. The fabric is eco-compatible, as the constituent raw materials come from recycled resources (plastic), without compromising the high quality and breathable properties of the fibre.