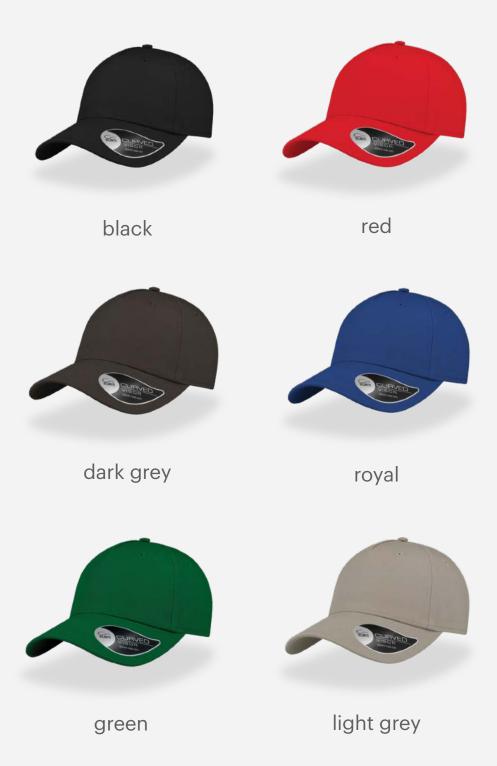

## **RECY THREE**

The Recy Three is our new challenge that weaves three different fabrics, mixing 60% recycled cotton and 40% classic cotton, adding a stylish recycled polyester mesh and closure.

#### **Tech Specs**

200 g/ m²

One Size

**PVC** Closure

Main Fabric: 100% cotton Side&Back- 100% Polyester

black-black

royal-black

red-white

navy-navy

olive-black

dark grey-black

Main Fabric: 100% cotton Side&Back- 100% Polyester

white-white