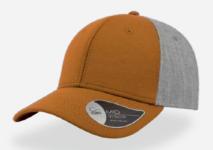

## **RECY THREE**

The Recy Three is our new challenge that weaves three different fabrics, mixing 60% recycled cotton and 40% classic cotton, adding a stylish recycled polyester mesh and closure.

#### **Tech Specs**

200 g/ m²

One Size

**PVC** Closure

Main Fabric: 100% cotton Side&Back- 100% Polyester

black-black

royal-black

red-white

navy-navy

olive-black

dark grey-black

Main Fabric: 100% cotton Side&Back- 100% Polyester

white-white