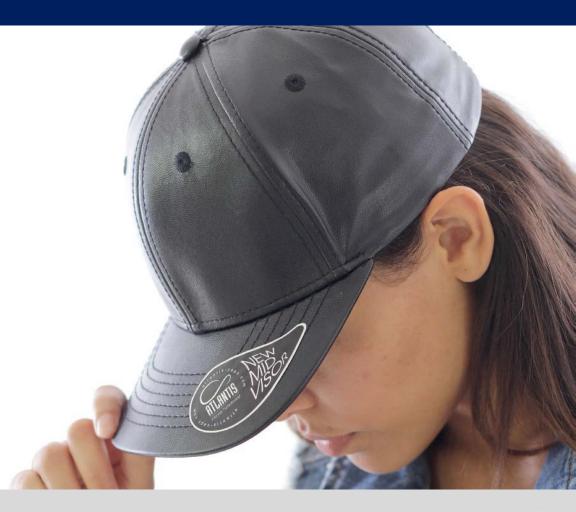

# **LEWIS**

LEWIS is a cap that best represents the rock style made by a soft eco-leather. A fashionable, multifunctional cap perfect for every season.