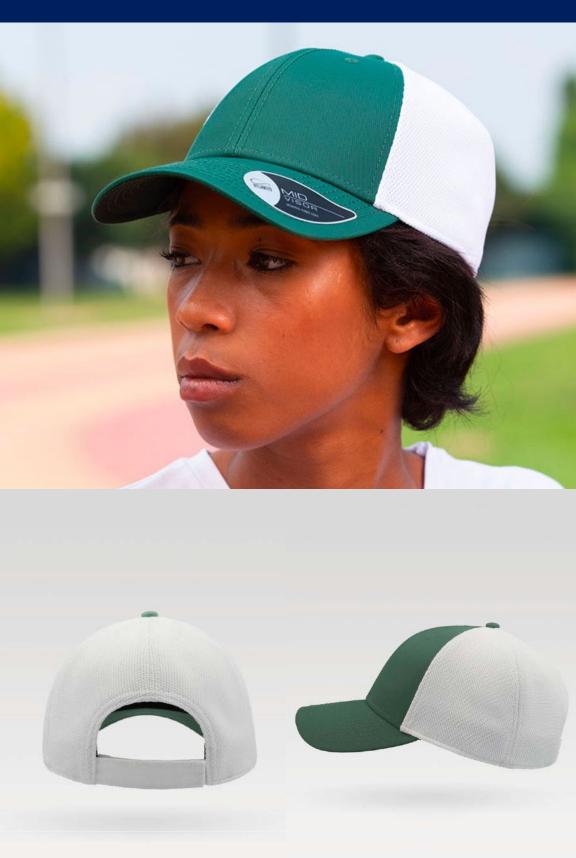

## CAMPUS

The elegant versatile sports cap, perfect for outdoor activities in full comfort, combining nylon fabric and mesh and always upbeat thanks to the vivid colours.

#### **Tech Specs**

One Size

High quality velcro closure

### **CAMPUS**

Main Fabric: 100% nylon Side&back: 100% polyester - Underbill: 100% chino cotton twill

black-white

navy-white

grey-white

royal-white

burgundy-white

bottle green-white