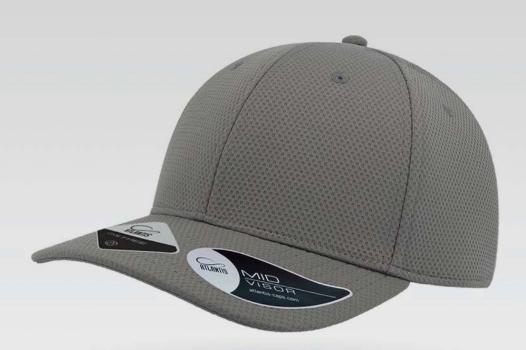

## **RECY THREE**

The Recy Three is our new challenge that weaves three different fabrics, mixing 60% recycled cotton and 40% classic cotton, adding a stylish recycled polyester mesh and closure.

#### **Tech Specs**

200 g/ m²

One Size

**PVC** Closure

Main Fabric: 100% cotton Side&Back- 100% Polyester

black-black

royal-black

red-white