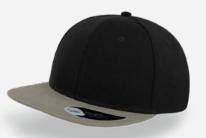

## **RECY THREE**

The Recy Three is our new challenge that weaves three different fabrics, mixing 60% recycled cotton and 40% classic cotton, adding a stylish recycled polyester mesh and closure.

#### **Tech Specs**

200 g/ m²

One Size

**PVC** Closure

Main Fabric: 100% cotton Side&Back- 100% Polyester

black-black

royal-black

red-white

navy-navy

olive-black

dark grey-black

Main Fabric: 100% cotton Side&Back- 100% Polyester

white-white