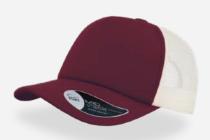

## **RECY THREE**

The Recy Three is our new challenge that weaves three different fabrics, mixing 60% recycled cotton and 40% classic cotton, adding a stylish recycled polyester mesh and closure.

#### **Tech Specs**

200 g/ m²

One Size

**PVC** Closure

Main Fabric: 100% cotton Side&Back- 100% Polyester

black-black

royal-black

red-white

navy-navy

olive-black

dark grey-black

Main Fabric: 100% cotton Side&Back- 100% Polyester

white-white