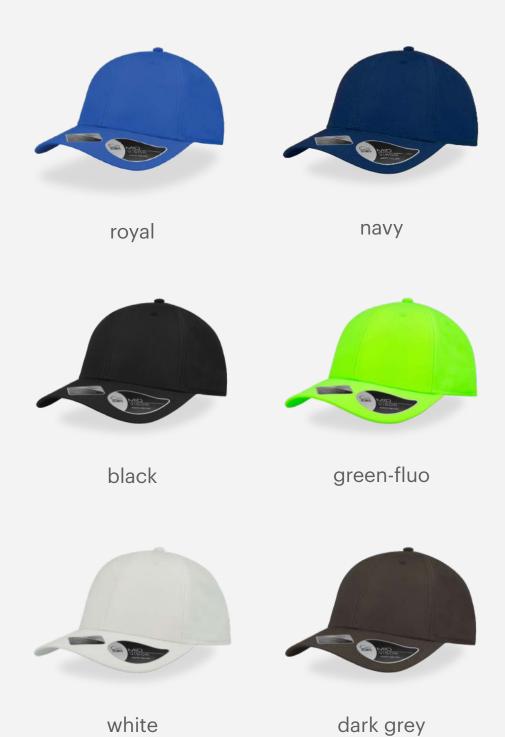

## **RECYCLED CAP**

Main Fabric: 100% certified recycled polyester twill

black

navy

royal

orange

white

Organic cotton comes from controlled and certified organic cultivation. The use of natural fertilizers and non-aggressive treatments leaves the cotton fibre intact for a naturally soft, breathable and safe product.