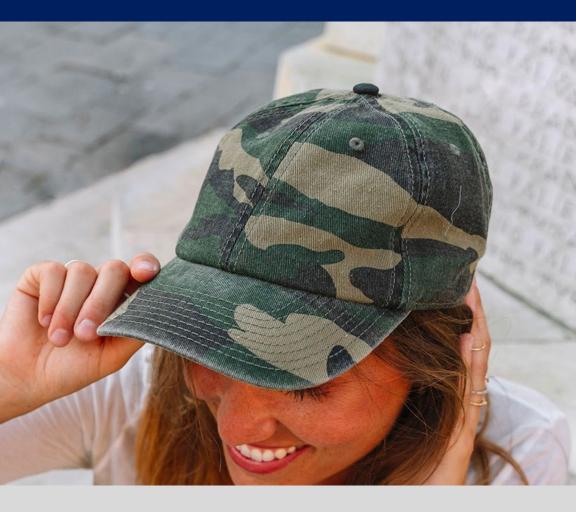

### Main Fabric: 100% brushed cotton canvas

The DAD HAT is from the 1990s and made popular by America's pastime of baseball. It is also known as a floppy cap with an unstructured crown and it was worn by almost all dads of those years.

#### **Tech Specs**

One Size

Buckle and metal hole

light blue

olive

camouflage

stone

pink

clear wash denim

dark denim

light denim

red