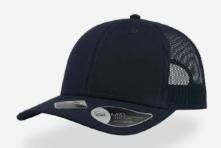

## **RECY THREE**

The Recy Three is our new challenge that weaves three different fabrics, mixing 60% recycled cotton and 40% classic cotton, adding a stylish recycled polyester mesh and closure.

navy-navy

olive-black

dark grey-black

Main Fabric: 100% cotton Side&Back- 100% Polyester

white-white