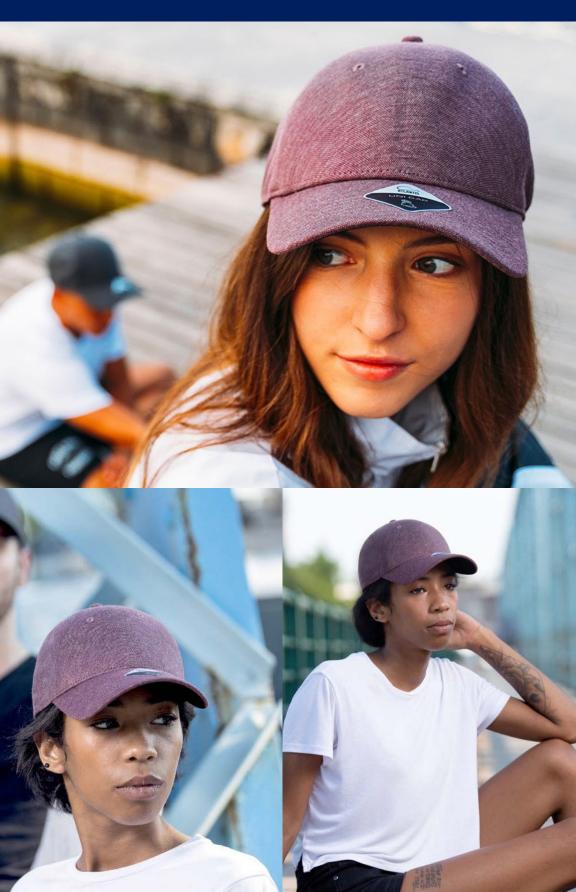

## **RECY THREE**

The Recy Three is our new challenge that weaves three different fabrics, mixing 60% recycled cotton and 40% classic cotton, adding a stylish recycled polyester mesh and closure.