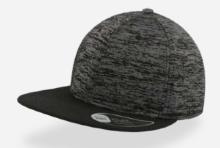

# BOOST

BOOST is a cap with flat visor. Its street look suits perfectly the world of the music and of the fashion, thanks to its light fabric in mélange basic colors.

### **Tech Specs**

140 g/m<sup>2</sup>

One Size

PVC closure

## **BOOST**

Main Fabric: 70% viscose 30% polyester Bill&underbill: 100% chino cotton twill

black-black