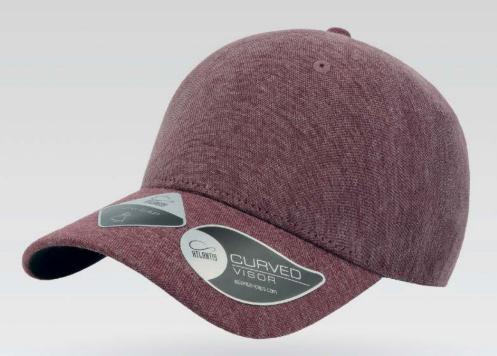

### Main Fabric: 100% polyester

An innovative concept baseball cap design and fabrication process using a truly unique construction technique resembling that used in knitting to create fabric in a rounded shape, completely free from panels and seams for maximum fit, comfort and customization.

#### **Tech Specs**

190 g/m<sup>2</sup>

S/M/L/ XL

Fully closed at rear

Main Fabric: 83% polyester - 15% viscose 2%

elastane Underbill: 100% cotton

black

navy

dark grey

burgundy

grey