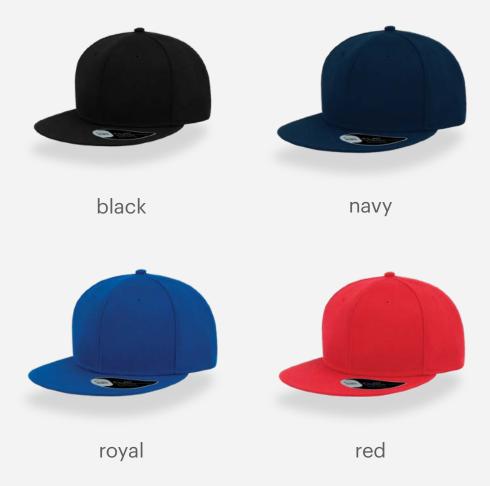

hino cotton twill



red-white

# ESTORIL









A 6-panels baseball cap in polyester jacquard fabric, with a contrasting piping on visor and long velcro with plastic buckle at rear.

#### **Tech Specs**







150 g/m<sup>2</sup>

One Size Ve

Velcro closure



### **ESTORIL**



Main Fabric: 100% polyester jacquard



black



navy



dark grey



royal



burgundy



bottle green

### **ESTORIL**



Main Fabric: 100% polyester jacquard





white

## KID SNAPBACK









### KID SNAPBACK







The street style is now available also for children. The KID SNAP BACK is our kid version of the traditional flat visor shape cap.

#### **Tech Specs**







400 g/m<sup>2</sup>

Kids Size

Fully closed at rear



### **KID SNAPBACK**



Main Fabric: 100%

Underbill: 100% chino cotton twill



# ZOOM













A light, versatile and comfortable cap in cotton and polyester blend, perfect both for promotions and for events, and much more.

#### **Tech Specs**







180 g/m<sup>2</sup>

One size

Velcro closure



### ZOOM



Main Fabric: 65% polyester 35% cotton



### ZOOM







white



WhatsApp

Call +971 50 289 2553

atlantiscaps@wegallop.com

atlantisheadwear.me

Follow Us