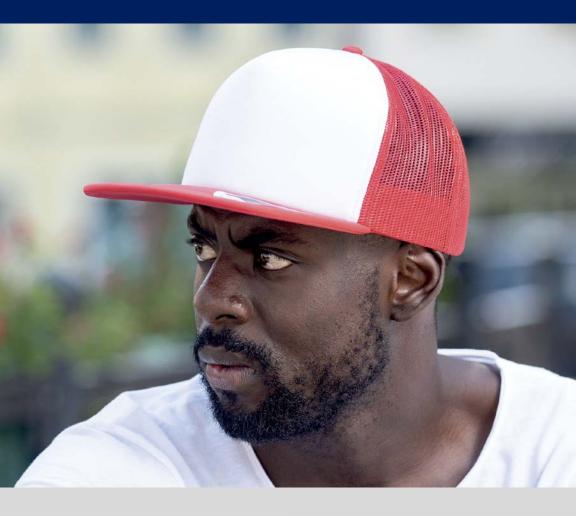

## **RAPPER COTTON**

RAPPER is the ultimate trucker cap thanks to its 13 color variants that make it the perfect item for fashion, events and the promotional world.

## **RAPPER COTTON**

Main Fabric: 100% chino cotton twill

black-black

navy-navy

royal-royal

burgundy-burgundy

red-red

white-white