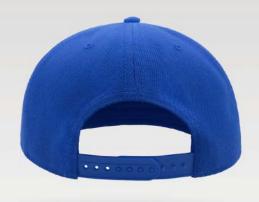

## KID SNAPBACK

### KID SNAPBACK

The street style is now available also for children. The KID SNAP BACK is our kid version of the traditional flat visor shape cap.