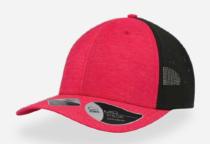

## **RECY THREE**

The Recy Three is our new challenge that weaves three different fabrics, mixing 60% recycled cotton and 40% classic cotton, adding a stylish recycled polyester mesh and closure.

#### **Tech Specs**

200 g/ m²

One Size

**PVC** Closure

Main Fabric: 100% cotton Side&Back- 100% Polyester

black-black

royal-black

red-white

navy-navy

olive-black

dark grey-black

Main Fabric: 100% cotton Side&Back- 100% Polyester

white-white