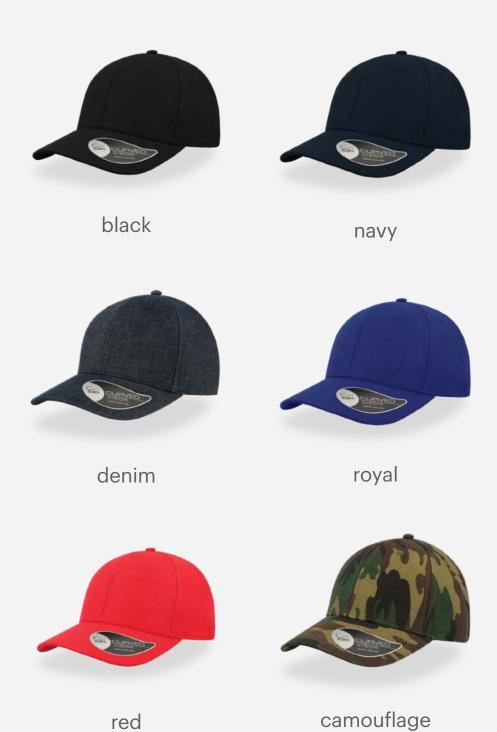

#### **Tech Specs**

200 g/ m²

One Size

**PVC** Closure

Main Fabric: 100% cotton Side&Back- 100% Polyester

black-black

royal-black

red-white

navy-navy

olive-black

dark grey-black

Main Fabric: 100% cotton Side&Back- 100% Polyester

white-white