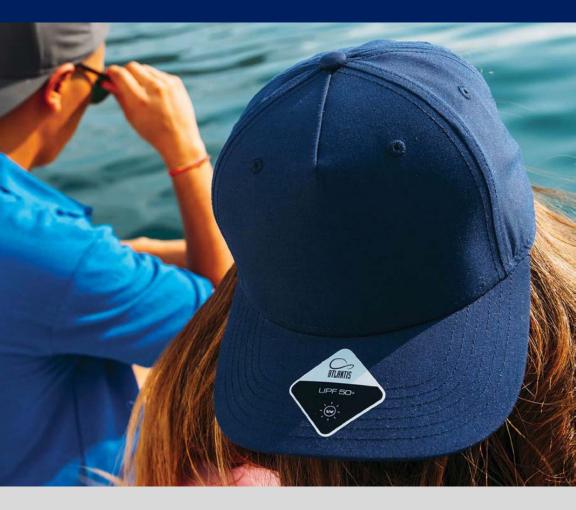

## BASE

Featuring a UPF50+ exterior and a new quick&dry function of the sweatband called DRY-TECH, the six-panels Base cap utilizes a comfortable blend of cotton and Tactel nylon with a brand-new rubber velcro closure. It is suitable for sports and outdoor performances.