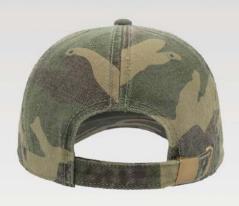

### Main Fabric: 100% brushed cotton canvas

The DAD HAT is from the 1990s and made popular by America's pastime of baseball. It is also known as a floppy cap with an unstructured crown and it was worn by almost all dads of those years.

#### **Tech Specs**

One Size

Buckle and metal hole

light blue

olive

camouflage

stone

pink

clear wash denim

dark denim

light denim

red