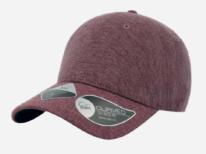

## **RECY THREE**

The Recy Three is our new challenge that weaves three different fabrics, mixing 60% recycled cotton and 40% classic cotton, adding a stylish recycled polyester mesh and closure.

#### **Tech Specs**

200 g/ m²

One Size

**PVC** Closure

Main Fabric: 100% cotton Side&Back- 100% Polyester

black-black

royal-black

red-white

navy-navy

olive-black

dark grey-black

Main Fabric: 100% cotton Side&Back- 100% Polyester

white-white