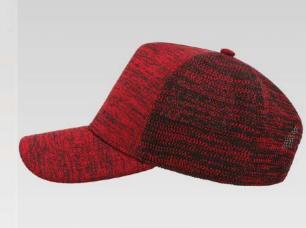

### Main Fabric: 100% polyester

An innovative concept baseball cap design and fabrication process using a truly unique construction technique resembling that used in knitting to create fabric in a rounded shape, completely free from panels and seams for maximum fit, comfort and customization.

#### **Tech Specs**

190 g/m<sup>2</sup>

S/M/L/ XL

Fully closed at rear

Main Fabric: 83% polyester - 15% viscose 2%

elastane Underbill: 100% cotton

black

navy

dark grey

burgundy

grey