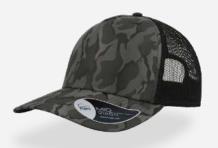

in Fabric: 100% polyester Underbill: 100% chino cotton twill





aquamarine

black

# **LEWIS**











LEWIS is a cap that best represents the rock style made by a soft eco-leather. A fashionable, multifunctional cap perfect for every season.

### **Tech Specs**







One Size



PVC closure



### **LEWIS**



Main Fabric: 100% viscose with polyurethane coating Underbill: 100% chino cotton twill



black

# RAPPER CAMOU









### **RAPPER CAMOU**





The satin polyester combined with the camouflage fabric makes the trucker cap RAPPER CAMOU really perfect for the music world and fashion.

#### **Tech Specs**







120 g/m<sup>2</sup>

One Size

PVC closure



## RAPPER CAMOU



Main Fabric: 92% polyester 8% viscose

Side&back: 100% polyester Underbill: 100%

chino cotton twill



dark grey-black



navy-black



royal-black



burgundy-black



olive-black



light grey-black

# FEED













### Tech Specs







One Size



PVC closure



## **FEED**



Main Fabric: 87% cotton 13% polyester



light grey

## RAPPER JERSEY









## **RAPPER JERSEY**





The trucker cap RAPPER JERSEY with its 100% jersey cotton fabric is perfect to give full comfort for outdoor activities.

### **Tech Specs**







One Size



PVC closure



## RAPPER JERSEY



Main Fabric: 87% cotton 13% polyester



black



dark grey



light grey



navy



burgundy

## RAPPER COTTON









## **RAPPER COTTON**





RAPPER is the ultimate trucker cap thanks to its 13 color variants that make it the perfect item for fashion, events and the promotional world.

### **Tech Specs**