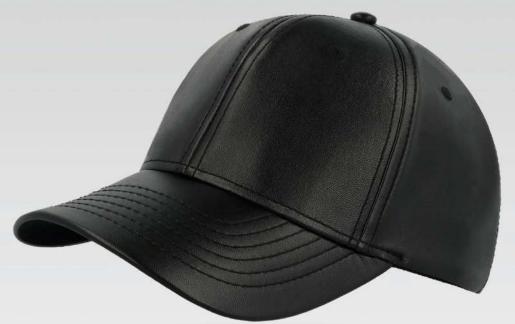

# **LEWIS**

LEWIS is a cap that best represents the rock style made by a soft eco-leather. A fashionable, multifunctional cap perfect for every season.