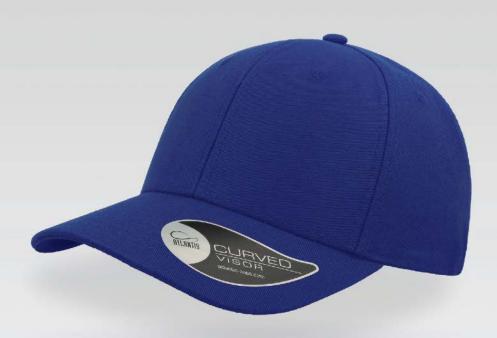

### Main Fabric: 100% polyester

An innovative concept baseball cap design and fabrication process using a truly unique construction technique resembling that used in knitting to create fabric in a rounded shape, completely free from panels and seams for maximum fit, comfort and customization.

#### **Tech Specs**

190 g/m<sup>2</sup>

S/M/L/ XL

Fully closed at rear

Main Fabric: 83% polyester - 15% viscose 2%

elastane Underbill: 100% cotton

black

navy

dark grey

burgundy

grey