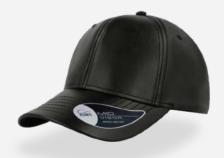

# SNAP ECO LEATHER

## **SNAP ECO LEATHER**

ECO-LEATHER is the emblematic fabric of Rock'n'Roll, that grunge mood inspired by the underground culture of the 1980s. SNAP ECO LEATHER fully represents this mood, fashionable and immortal.

## **SNAP ECO LEATHER**

Main Fabric: 100% cotton denim

black