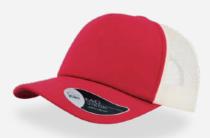

## **RAPPER COTTON**

RAPPER is the ultimate trucker cap thanks to its 13 color variants that make it the perfect item for fashion, events and the promotional world.

## **RAPPER COTTON**

Main Fabric: 100% chino cotton twill

black-black

navy-navy

royal-royal

burgundy-burgundy

red-red

white-white