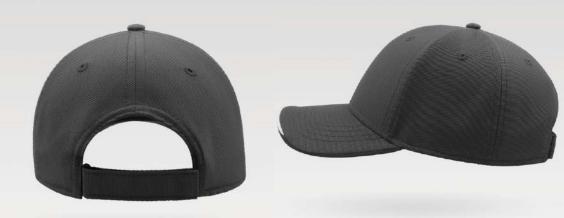

## **RECY THREE**

The Recy Three is our new challenge that weaves three different fabrics, mixing 60% recycled cotton and 40% classic cotton, adding a stylish recycled polyester mesh and closure.

#### **Tech Specs**

200 g/ m²

One Size

**PVC** Closure

Main Fabric: 100% cotton Side&Back- 100% Polyester

black-black

royal-black

red-white