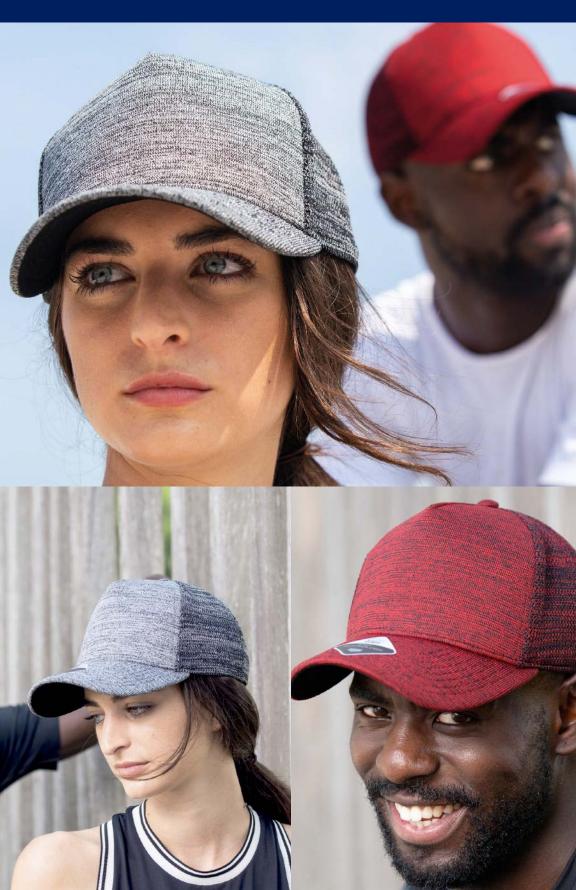

### Main Fabric: 100% polyester

An innovative concept baseball cap design and fabrication process using a truly unique construction technique resembling that used in knitting to create fabric in a rounded shape, completely free from panels and seams for maximum fit, comfort and customization.

#### **Tech Specs**

190 g/m<sup>2</sup>

S/M/L/ XL

Fully closed at rear

Main Fabric: 83% polyester - 15% viscose 2%

elastane Underbill: 100% cotton

black

navy

dark grey

burgundy

grey