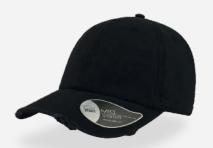

## **RECY THREE**

The Recy Three is our new challenge that weaves three different fabrics, mixing 60% recycled cotton and 40% classic cotton, adding a stylish recycled polyester mesh and closure.

#### **Tech Specs**

200 g/ m²

One Size

**PVC** Closure

Main Fabric: 100% cotton Side&Back- 100% Polyester

black-black

royal-black

red-white