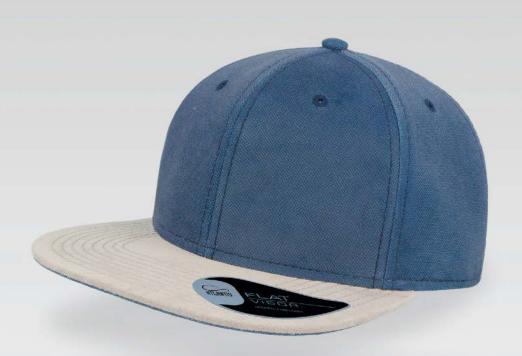

## **RECY THREE**

The Recy Three is our new challenge that weaves three different fabrics, mixing 60% recycled cotton and 40% classic cotton, adding a stylish recycled polyester mesh and closure.

#### **Tech Specs**

200 g/ m²

One Size

**PVC** Closure

Main Fabric: 100% cotton Side&Back- 100% Polyester

black-black

royal-black

red-white

navy-navy

olive-black

dark grey-black

Main Fabric: 100% cotton Side&Back- 100% Polyester

white-white