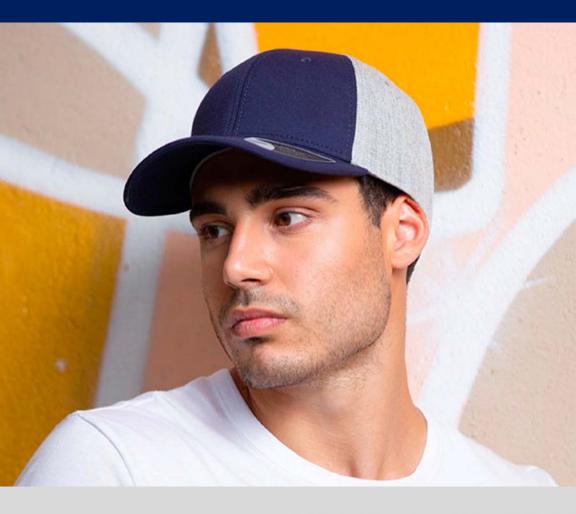

bric: 100% brushed cotton canvas



olive grey

### **GROOVY**



### Main Fabric: 100% brushed cotton canvas















The DAD HAT is from the 1990s and made popular by America's pastime of baseball. It is also known as a floppy cap with an unstructured crown and it was worn by almost all dads of those years.

#### **Tech Specs**







One Size



Buckle and metal hole











light blue



olive



camouflage



stone



pink



clear wash denim





dark denim



light denim



red

# DAD HAT DESTROYED









## DAD HAT DESTROYED





The typical 1990s USA cap gets a vintage look to fit in perfectly with the casual world.

#### **Tech Specs**







One Size



Buckle and metal hole







black



navy



dark grey



burgundy



olive



camouflage





white

# CONTEST











JERSEY FABRIC Jersey fabric was used in the 1800s by fishermen from the island with the same name in the English Channel. It is a naturally elastic knit fabric.

#### **Tech Specs**







One Size



PVC closure



### CONTEST



Main Fabric: 87% cotton 13% polyester -



black-grey mel



navy-grey mel



royal-grey mel



burgundy-grey mel



mustard-grey mel



dk grey-grey mel

# BEAT









A cap ideal for any situation, sporty and elegant at the same time, in 100% heavy polyester twill with structured front panels and PVC closure.

#### **Tech Specs**







One Size



**PVC** closure



### **BEAT**



Main Fabric: 100% polyester

Underbill: 100% chino cotton twill



navy



grey melange



grey



Khakis



black



dark grey melange

### **BEAT**



Main Fabric: 100%