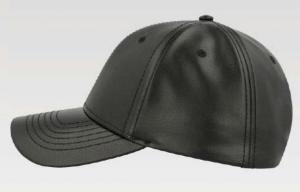

# **LEWIS**

LEWIS is a cap that best represents the rock style made by a soft eco-leather. A fashionable, multifunctional cap perfect for every season.