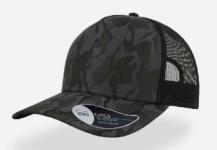

yester Underbill: 100% chino cotton twill





aquamarine

black

# **LEWIS**











LEWIS is a cap that best represents the rock style made by a soft eco-leather. A fashionable, multifunctional cap perfect for every season.

### **Tech Specs**







One Size



PVC closure



### **LEWIS**



Main Fabric: 100% viscose with polyurethane coating Underbill: 100% chino cotton twill



black

# RAPPER CAMOU









### **RAPPER CAMOU**





The satin polyester combined with the camouflage fabric makes the trucker cap RAPPER CAMOU really perfect for the music world and fashion.

#### **Tech Specs**







120 g/m<sup>2</sup>

One Size

PVC closure



## RAPPER CAMOU



Main Fabric: 92% polyester 8% viscose

Side&back: 100% polyester Underbill: 100%

chino cotton twill



dark grey-black



navy-black



royal-black



burgundy-black



olive-black



light grey-black

# FEED













### Tech Specs







One Size



PVC closure



## **FEED**



Main Fabric: 87% cotton 13% polyester



light grey

## RAPPER JERSEY









## **RAPPER JERSEY**





The trucker cap RAPPER JERSEY with its 100% jersey cotton fabric is perfect to give full comfort for outdoor activities.

### **Tech Specs**







One Size



PVC closure



## RAPPER JERSEY



Main Fabric: 87% cotton 13% polyester



black



dark grey



light grey



navy



burgundy

## RAPPER COTTON









## **RAPPER COTTON**





RAPPER is the ultimate trucker cap thanks to its 13 color variants that make it the perfect item for fashion, events and the promotional world.

### **Tech Specs**







One Size



PVC