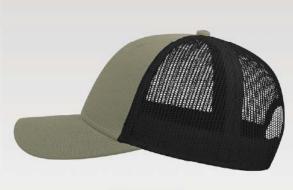

## **RECY THREE**

The Recy Three is our new challenge that weaves three different fabrics, mixing 60% recycled cotton and 40% classic cotton, adding a stylish recycled polyester mesh and closure.

#### **Tech Specs**

200 g/ m²

One Size

**PVC** Closure

Main Fabric: 100% cotton Side&Back- 100% Polyester

black-black

royal-black

red-white

navy-navy

olive-black

dark grey-black

Main Fabric: 100% cotton Side&Back- 100% Polyester

white-white