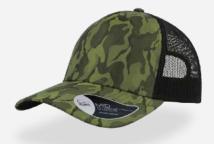

#### **Tech Specs**

One Size

Buckle and metal hole

light blue

olive

camouflage

stone

pink

camouflage

white