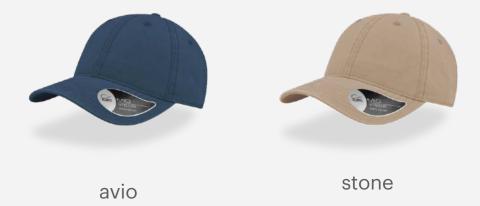

#### **Tech Specs**

200 g/ m²

One Size

**PVC** Closure

Main Fabric: 100% cotton Side&Back- 100% Polyester

black-black

royal-black

red-white

navy-navy

olive-black

dark grey-black

Main Fabric: 100% cotton Side&Back- 100% Polyester

white-white