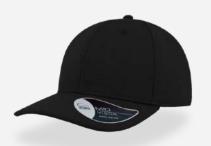

## **RECY THREE**

The Recy Three is our new challenge that weaves three different fabrics, mixing 60% recycled cotton and 40% classic cotton, adding a stylish recycled polyester mesh and closure.

#### **Tech Specs**

200 g/ m²

One Size

**PVC** Closure

Main Fabric: 100% cotton Side&Back- 100% Polyester

black-black

royal-black

red-white

navy-navy

olive-black

dark grey-black

Main Fabric: 100% cotton Side&Back- 100% Polyester

white-white