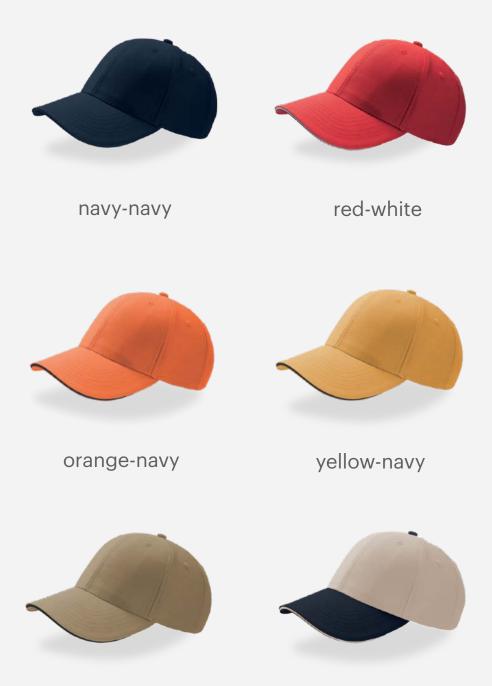

#### **Tech Specs**

200 g/ m²

One Size

**PVC** Closure

Main Fabric: 100% cotton Side&Back- 100% Polyester

black-black

royal-black

red-white

navy-navy

olive-black

dark grey-black

Main Fabric: 100% cotton Side&Back- 100% Polyester

white-white