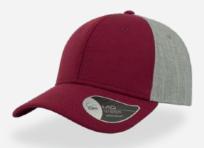

## **RECY THREE**

The Recy Three is our new challenge that weaves three different fabrics, mixing 60% recycled cotton and 40% classic cotton, adding a stylish recycled polyester mesh and closure.

#### **Tech Specs**

200 g/ m²

One Size

**PVC** Closure

Main Fabric: 100% cotton Side&Back- 100% Polyester

black-black

royal-black

red-white

navy-navy

olive-black

dark grey-black

Main Fabric: 100% cotton Side&Back- 100% Polyester

white-white