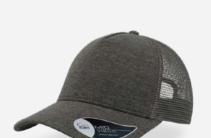

### **RECY FEEL**

Constructed recovering 11 plastic bottles, per square meter, the RECY FEEL is made with 100% recycled polyester fabric and represents the finest result of a sustainable choice.

#### **Tech Specs**

One Size

Closure with metal buckle

## **RECY FEEL**

### Main Fabric: 100% certified recycled polyester