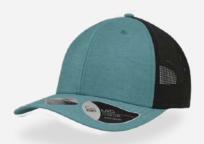

## **RECY THREE**

The Recy Three is our new challenge that weaves three different fabrics, mixing 60% recycled cotton and 40% classic cotton, adding a stylish recycled polyester mesh and closure.

#### **Tech Specs**

200 g/ m²

One Size

**PVC** Closure

Main Fabric: 100% cotton Side&Back- 100% Polyester

black-black

royal-black

red-white