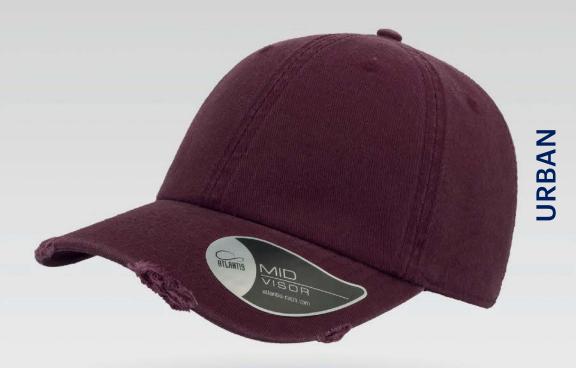

### Main Fabric: 100% brushed cotton canvas

The DAD HAT is from the 1990s and made popular by America's pastime of baseball. It is also known as a floppy cap with an unstructured crown and it was worn by almost all dads of those years.

#### **Tech Specs**

One Size

Buckle and metal hole

light blue

olive

camouflage

stone

pink

clear wash denim

dark denim

light denim

red