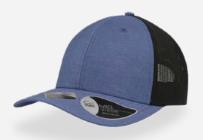

## **RECY THREE**

The Recy Three is our new challenge that weaves three different fabrics, mixing 60% recycled cotton and 40% classic cotton, adding a stylish recycled polyester mesh and closure.

#### **Tech Specs**

200 g/ m²

One Size

**PVC** Closure

Main Fabric: 100% cotton Side&Back- 100% Polyester

black-black

royal-black

red-white

navy-navy

olive-black

dark grey-black

Main Fabric: 100% cotton Side&Back- 100% Polyester

white-white