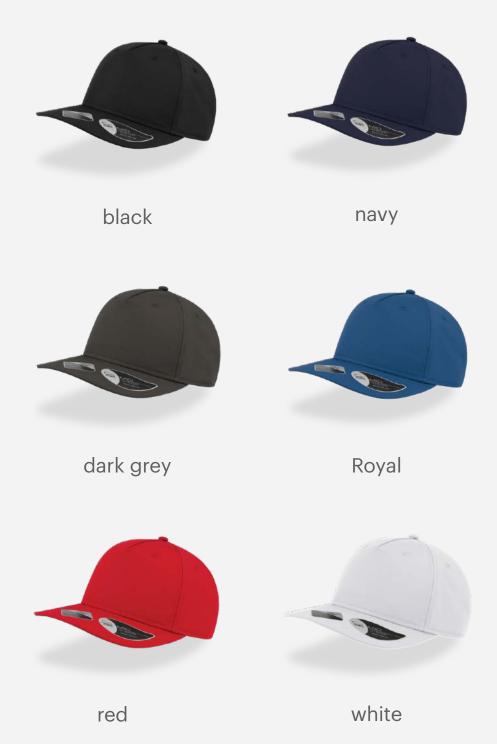

### Main Fabric: 100% polyester

An innovative concept baseball cap design and fabrication process using a truly unique construction technique resembling that used in knitting to create fabric in a rounded shape, completely free from panels and seams for maximum fit, comfort and customization.

#### **Tech Specs**

190 g/m<sup>2</sup>

S/M/L/ XL

Fully closed at rear

Main Fabric: 83% polyester - 15% viscose 2%

elastane Underbill: 100% cotton

black

navy

dark grey

burgundy

grey