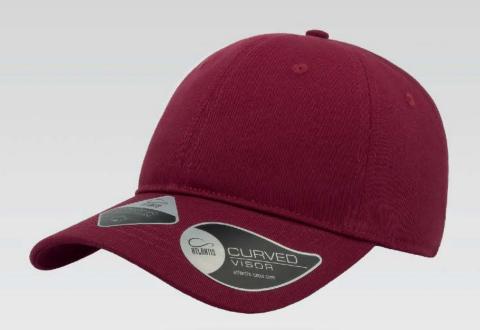

## **RECYCLED CAP**

Main Fabric: 100% certified recycled polyester twill

black

navy

royal

orange

white

Organic cotton comes from controlled and certified organic cultivation. The use of natural fertilizers and non-aggressive treatments leaves the cotton fibre intact for a naturally soft, breathable and safe product.

#### **Tech Specs**

One Size

Closure with metal buckle

Main Fabric: 100% certified recycled polyester

Black

Navy

Grey

Burgundy