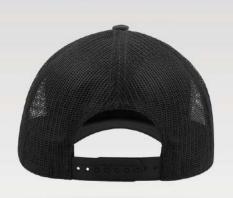

# SNAP ECO LEATHER

## **SNAP ECO LEATHER**

ECO-LEATHER is the emblematic fabric of Rock'n'Roll, that grunge mood inspired by the underground culture of the 1980s. SNAP ECO LEATHER fully represents this mood, fashionable and immortal.

### **Tech Specs**

300g/m<sup>2</sup>

One Size

PVC closure

## **SNAP ECO LEATHER**

Main Fabric: 100% cotton denim

black