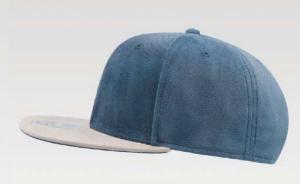

## **RECY THREE**

The Recy Three is our new challenge that weaves three different fabrics, mixing 60% recycled cotton and 40% classic cotton, adding a stylish recycled polyester mesh and closure.

#### **Tech Specs**

200 g/ m²

One Size

**PVC** Closure

Main Fabric: 100% cotton Side&Back- 100% Polyester

black-black

royal-black

red-white

navy-navy

olive-black

dark grey-black

Main Fabric: 100% cotton Side&Back- 100% Polyester

white-white