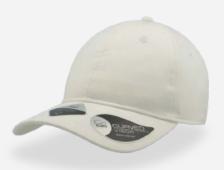

## RECY FEEL

### **RECY FEEL**

Constructed recovering 11 plastic bottles, per square meter, the RECY FEEL is made with 100% recycled polyester fabric and represents the finest result of a sustainable choice.

## **RECY FEEL**

### Main Fabric: 100% certified recycled polyester