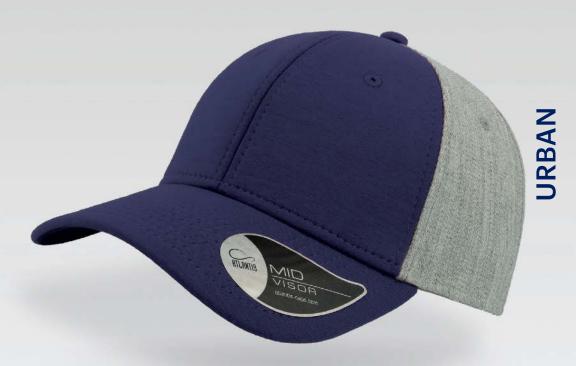

## **RECY THREE**

The Recy Three is our new challenge that weaves three different fabrics, mixing 60% recycled cotton and 40% classic cotton, adding a stylish recycled polyester mesh and closure.

#### **Tech Specs**

200 g/ m²

One Size

**PVC** Closure

Main Fabric: 100% cotton Side&Back- 100% Polyester

black-black

royal-black

red-white