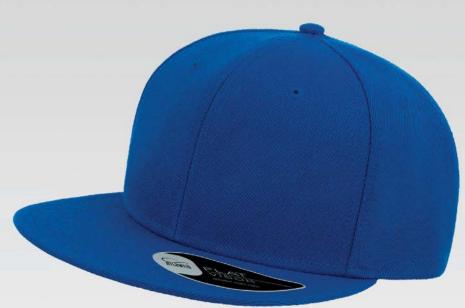

## KID SNAPBACK

### KID SNAPBACK

The street style is now available also for children. The KID SNAP BACK is our kid version of the traditional flat visor shape cap.