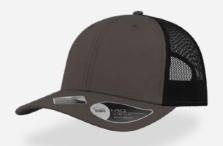

## **RECY THREE**

The Recy Three is our new challenge that weaves three different fabrics, mixing 60% recycled cotton and 40% classic cotton, adding a stylish recycled polyester mesh and closure.

navy-navy

olive-black

dark grey-black

Main Fabric: 100% cotton Side&Back- 100% Polyester

white-white