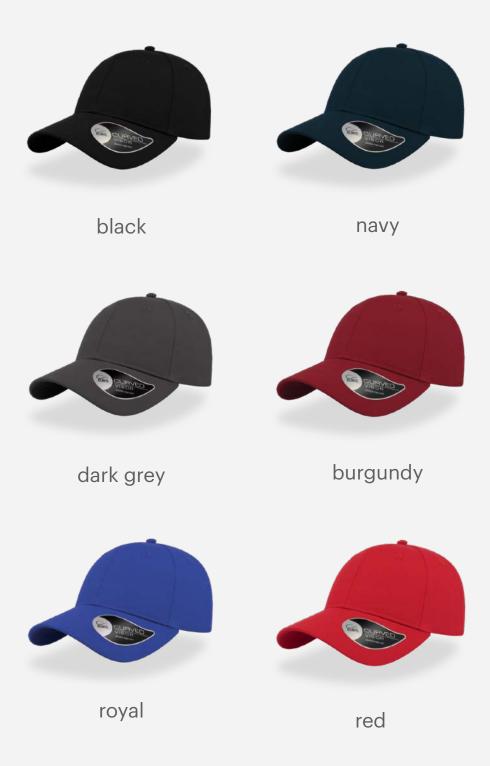

### **BASE**

Main Fabric: 75% nylon 20% cotton

Underbill: 5% elastane

black

navy

gray

royal

red

## **BASE**

Main Fabric: 75% nylon 20% cotton

Underbill: 5% elastane

white