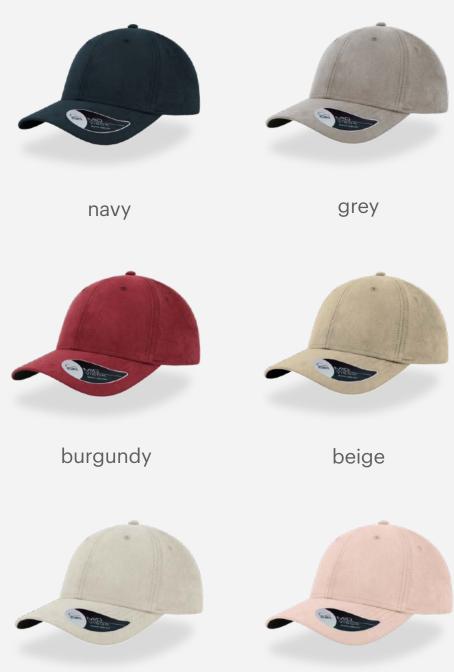

# VIBE

Its distinctive appearance is reminiscent of suede leather. It comes in numerous types, with a smooth or more or less velvety surface.

## VIBE

Main Fabric: 100% polyester

Bill: 100% polyester

antracite-camel

khaki-brown

avio-grey

grey-navy