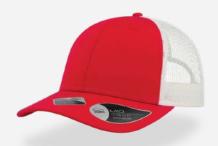

## **RECY THREE**

The Recy Three is our new challenge that weaves three different fabrics, mixing 60% recycled cotton and 40% classic cotton, adding a stylish recycled polyester mesh and closure.

#### **Tech Specs**

200 g/ m²

One Size

**PVC** Closure

Main Fabric: 100% cotton Side&Back- 100% Polyester

black-black

royal-black

red-white