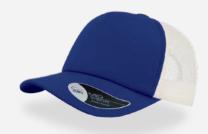

## **RECY THREE**

The Recy Three is our new challenge that weaves three different fabrics, mixing 60% recycled cotton and 40% classic cotton, adding a stylish recycled polyester mesh and closure.

#### **Tech Specs**

200 g/ m²

One Size

**PVC** Closure

Main Fabric: 100% cotton Side&Back- 100% Polyester

black-black

royal-black

red-white

navy-navy

olive-black

dark grey-black

Main Fabric: 100% cotton Side&Back- 100% Polyester

white-white