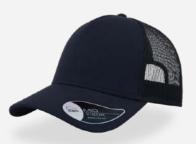

## **RECY THREE**

The Recy Three is our new challenge that weaves three different fabrics, mixing 60% recycled cotton and 40% classic cotton, adding a stylish recycled polyester mesh and closure.

#### **Tech Specs**

200 g/ m²

One Size

**PVC** Closure

Main Fabric: 100% cotton Side&Back- 100% Polyester

black-black

royal-black

red-white