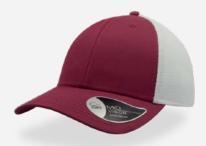

## **RECY THREE**

The Recy Three is our new challenge that weaves three different fabrics, mixing 60% recycled cotton and 40% classic cotton, adding a stylish recycled polyester mesh and closure.

#### **Tech Specs**

200 g/ m²

One Size

**PVC** Closure

Main Fabric: 100% cotton Side&Back- 100% Polyester

black-black

royal-black

red-white

navy-navy

olive-black

dark grey-black

Main Fabric: 100% cotton Side&Back- 100% Polyester

white-white