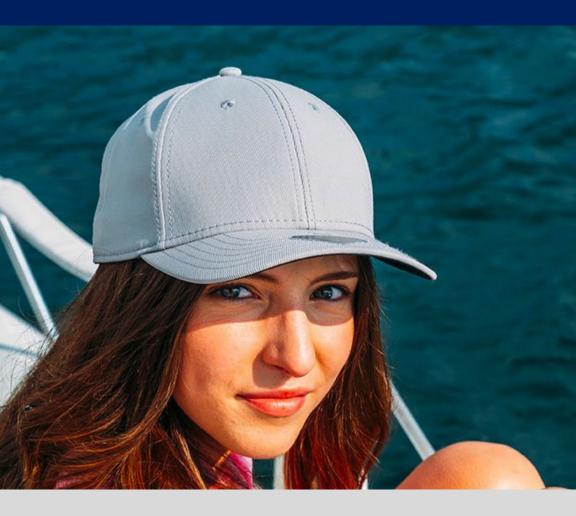

## **RECY THREE**

The Recy Three is our new challenge that weaves three different fabrics, mixing 60% recycled cotton and 40% classic cotton, adding a stylish recycled polyester mesh and closure.