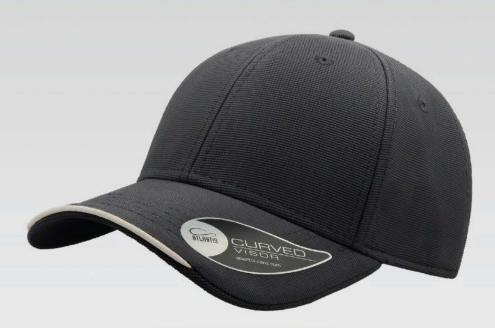

## **RECY THREE**

The Recy Three is our new challenge that weaves three different fabrics, mixing 60% recycled cotton and 40% classic cotton, adding a stylish recycled polyester mesh and closure.

#### **Tech Specs**

200 g/ m²

One Size

**PVC** Closure

Main Fabric: 100% cotton Side&Back- 100% Polyester

black-black

royal-black

red-white