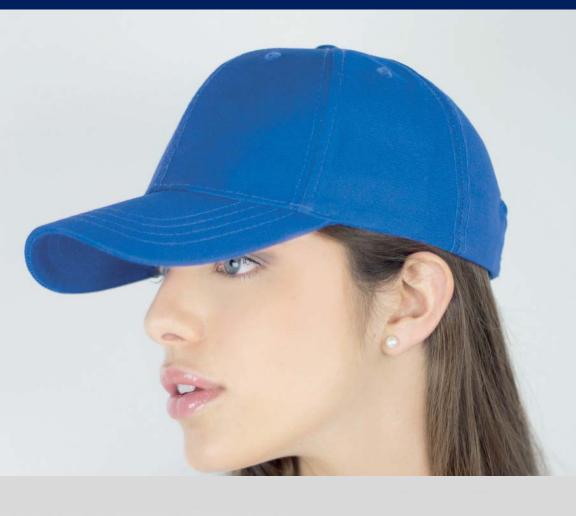

### Main Fabric: 100% polyester

An innovative concept baseball cap design and fabrication process using a truly unique construction technique resembling that used in knitting to create fabric in a rounded shape, completely free from panels and seams for maximum fit, comfort and customization.

#### **Tech Specs**

190 g/m<sup>2</sup>

S/M/L/ XL

Fully closed at rear

Main Fabric: 83% polyester - 15% viscose 2%

elastane Underbill: 100% cotton

black

navy

dark grey

burgundy

grey