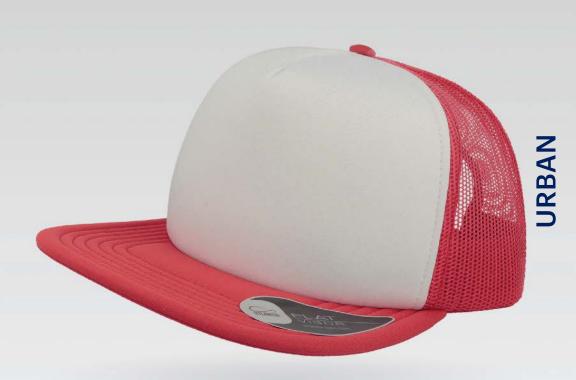

## CAMPUS

The elegant versatile sports cap, perfect for outdoor activities in full comfort, combining nylon fabric and mesh and always upbeat thanks to the vivid colours.

#### **Tech Specs**

One Size

High quality velcro closure

### **CAMPUS**

Main Fabric: 100% nylon Side&back: 100% polyester - Underbill: 100% chino cotton twill

black-white

navy-white

grey-white

royal-white

burgundy-white

bottle green-white

### **CAMPUS**

Main Fabric: 100% nylon Side&back: 100% polyester - Underbill: 100% chino cotton twill

red-white