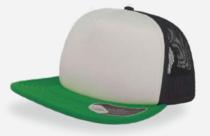

## **RECY THREE**

The Recy Three is our new challenge that weaves three different fabrics, mixing 60% recycled cotton and 40% classic cotton, adding a stylish recycled polyester mesh and closure.

#### **Tech Specs**

200 g/ m²

One Size

**PVC** Closure

Main Fabric: 100% cotton Side&Back- 100% Polyester

black-black

royal-black

red-white

navy-navy

olive-black

dark grey-black

Main Fabric: 100% cotton Side&Back- 100% Polyester

white-white