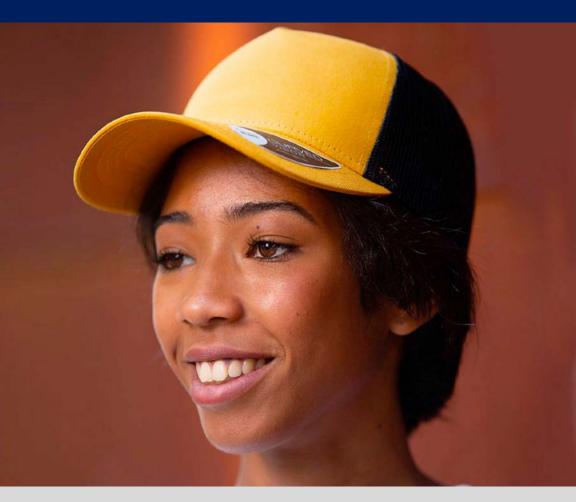

## **RECY THREE**

The Recy Three is our new challenge that weaves three different fabrics, mixing 60% recycled cotton and 40% classic cotton, adding a stylish recycled polyester mesh and closure.

#### **Tech Specs**

200 g/ m²

One Size

**PVC** Closure

Main Fabric: 100% cotton Side&Back- 100% Polyester

black-black

royal-black

red-white