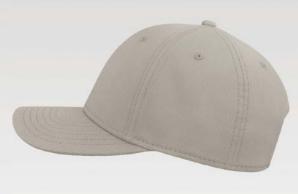

## **RECY THREE**

The Recy Three is our new challenge that weaves three different fabrics, mixing 60% recycled cotton and 40% classic cotton, adding a stylish recycled polyester mesh and closure.

#### **Tech Specs**

200 g/ m²

One Size

**PVC** Closure

Main Fabric: 100% cotton Side&Back- 100% Polyester

black-black

royal-black

red-white