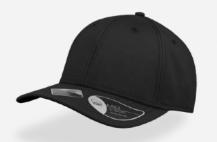

## BASE

Featuring a UPF50+ exterior and a new quick&dry function of the sweatband called DRY-TECH, the six-panels Base cap utilizes a comfortable blend of cotton and Tactel nylon with a brand-new rubber velcro closure. It is suitable for sports and outdoor performances.

### **BASE**

Main Fabric: 75% nylon 20% cotton

Underbill: 5% elastane

black

navy

gray

royal

red