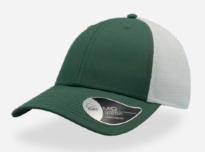

## **RECY THREE**

The Recy Three is our new challenge that weaves three different fabrics, mixing 60% recycled cotton and 40% classic cotton, adding a stylish recycled polyester mesh and closure.

#### **Tech Specs**

200 g/ m²

One Size

**PVC** Closure

Main Fabric: 100% cotton Side&Back- 100% Polyester

black-black

royal-black

red-white

navy-navy

olive-black

dark grey-black

Main Fabric: 100% cotton Side&Back- 100% Polyester

white-white