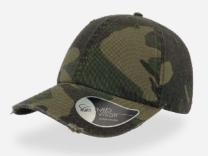

#### **Tech Specs**

One Size

Buckle and metal hole

light blue

olive

camouflage

stone

pink

camouflage

white