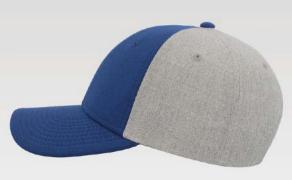

## **RECY THREE**

The Recy Three is our new challenge that weaves three different fabrics, mixing 60% recycled cotton and 40% classic cotton, adding a stylish recycled polyester mesh and closure.

#### **Tech Specs**

200 g/ m²

One Size

**PVC** Closure

Main Fabric: 100% cotton Side&Back- 100% Polyester

black-black

royal-black

red-white