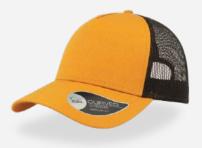

## **RECY THREE**

The Recy Three is our new challenge that weaves three different fabrics, mixing 60% recycled cotton and 40% classic cotton, adding a stylish recycled polyester mesh and closure.