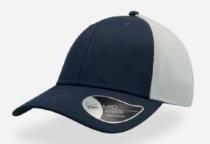

## **RECY THREE**

The Recy Three is our new challenge that weaves three different fabrics, mixing 60% recycled cotton and 40% classic cotton, adding a stylish recycled polyester mesh and closure.

#### **Tech Specs**

200 g/ m²

One Size

**PVC** Closure

Main Fabric: 100% cotton Side&Back- 100% Polyester

black-black

royal-black

red-white

navy-navy

olive-black

dark grey-black

Main Fabric: 100% cotton Side&Back- 100% Polyester

white-white