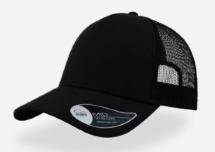

## **RECY THREE**

The Recy Three is our new challenge that weaves three different fabrics, mixing 60% recycled cotton and 40% classic cotton, adding a stylish recycled polyester mesh and closure.

#### **Tech Specs**

200 g/ m²

One Size

**PVC** Closure

Main Fabric: 100% cotton Side&Back- 100% Polyester

black-black

royal-black

red-white

navy-navy

olive-black

dark grey-black

Main Fabric: 100% cotton Side&Back- 100% Polyester

white-white