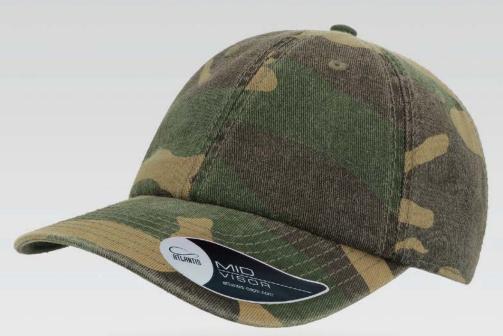

### Main Fabric: 100% brushed cotton canvas

The DAD HAT is from the 1990s and made popular by America's pastime of baseball. It is also known as a floppy cap with an unstructured crown and it was worn by almost all dads of those years.

#### **Tech Specs**

One Size

Buckle and metal hole

light blue

olive

camouflage

stone

pink

clear wash denim

dark denim

light denim

red