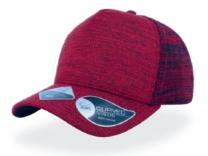

## **RECY THREE**

The Recy Three is our new challenge that weaves three different fabrics, mixing 60% recycled cotton and 40% classic cotton, adding a stylish recycled polyester mesh and closure.

#### **Tech Specs**

200 g/ m²

One Size

**PVC** Closure

Main Fabric: 100% cotton Side&Back- 100% Polyester

black-black

royal-black

red-white

navy-navy

olive-black

dark grey-black

Main Fabric: 100% cotton Side&Back- 100% Polyester

white-white