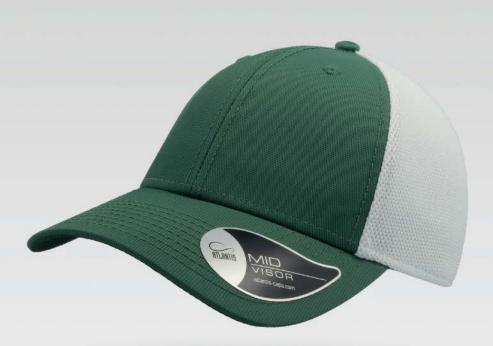

## CAMPUS

The elegant versatile sports cap, perfect for outdoor activities in full comfort, combining nylon fabric and mesh and always upbeat thanks to the vivid colours.

#### **Tech Specs**

One Size

High quality velcro closure

### **CAMPUS**

Main Fabric: 100% nylon Side&back: 100% polyester - Underbill: 100% chino cotton twill

black-white

navy-white

grey-white

royal-white

burgundy-white

bottle green-white