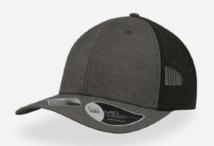

## **RECY THREE**

The Recy Three is our new challenge that weaves three different fabrics, mixing 60% recycled cotton and 40% classic cotton, adding a stylish recycled polyester mesh and closure.

#### **Tech Specs**

200 g/ m²

One Size

**PVC** Closure

Main Fabric: 100% cotton Side&Back- 100% Polyester

black-black

royal-black

red-white

navy-navy

olive-black

dark grey-black

Main Fabric: 100% cotton Side&Back- 100% Polyester

white-white