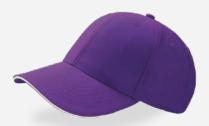

r Bill&underbill: 100% chino cotton twill







black-black

# SHOT











The elegant versatile sports cap, perfect for outdoor activities in full comfort, combining nylon fabric and mesh and always upbeat thanks to the vivid colours.

### **Tech Specs**







270 g/m²

One Size

Metal buckle



## **SHOT**



Main Fabric: 100% chino cotton twill



### **SHOT**



Main Fabric: 100% nylon - Side&back: 100% polyester - Underbill: 100% chino cotton twill





yellow











Comfort, multi-functionality and colour in a wellstructured 100% chino cotton twill sports cap, perfect for outdoor activities and practical for every use.

#### **Tech Specs**







One Size

Metal buckle











### HIT















#### **Tech Specs**







One Size



Metal Buckle







green-white



purple-white



navy-white



dark grey-white



black-white



royal-white





turquoise-white



light blue-white



burgundy-navy



bottle green-white



black-black



white-white



Main Fabric: 100% cotton twill



ecru-navy

khaki-navy



Main Fabric: 100% cotton twill

grey-white



white-navy

# JOLLY











#### Tech Specs



270 g/m²



One Size



Velcro closure



## **JOLLY**





## **JOLLY**





white

## **PITCHER**











The PITCHER cap perfectly reflects the casual/sport style and is suitable for every activity thanks to its cotton/polyester fabric and its 9 color versions.

#### **Tech Specs**







S/M/L/ XL



Fully closed at rear



### **PITCHER**



Main Fabric: 98% cotton 2% elastane



### **PITCHER**



Main Fabric: 98% cotton 2% elastane



## CA