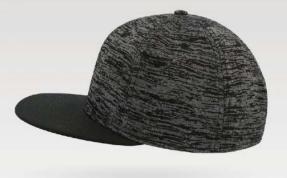

## **RECY THREE**

The Recy Three is our new challenge that weaves three different fabrics, mixing 60% recycled cotton and 40% classic cotton, adding a stylish recycled polyester mesh and closure.