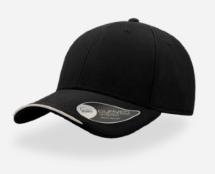

## **RECY THREE**

The Recy Three is our new challenge that weaves three different fabrics, mixing 60% recycled cotton and 40% classic cotton, adding a stylish recycled polyester mesh and closure.

#### **Tech Specs**

200 g/ m²

One Size

**PVC** Closure

Main Fabric: 100% cotton Side&Back- 100% Polyester

black-black

royal-black

red-white