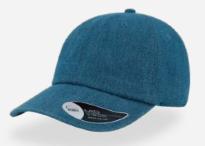

## **RECY THREE**

The Recy Three is our new challenge that weaves three different fabrics, mixing 60% recycled cotton and 40% classic cotton, adding a stylish recycled polyester mesh and closure.

#### **Tech Specs**

200 g/ m²

One Size

**PVC** Closure

Main Fabric: 100% cotton Side&Back- 100% Polyester

black-black

royal-black

red-white

navy-navy

olive-black

dark grey-black

Main Fabric: 100% cotton Side&Back- 100% Polyester

white-white