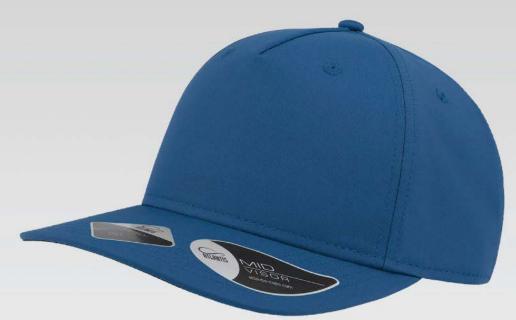

### Main Fabric: 100% polyester

An innovative concept baseball cap design and fabrication process using a truly unique construction technique resembling that used in knitting to create fabric in a rounded shape, completely free from panels and seams for maximum fit, comfort and customization.

#### **Tech Specs**

190 g/m<sup>2</sup>

S/M/L/ XL

Fully closed at rear

Main Fabric: 83% polyester - 15% viscose 2%

elastane Underbill: 100% cotton

black

navy

dark grey

burgundy

grey