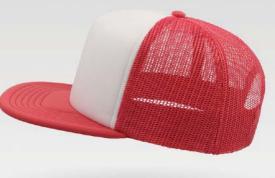

## CAMPUS

The elegant versatile sports cap, perfect for outdoor activities in full comfort, combining nylon fabric and mesh and always upbeat thanks to the vivid colours.

#### **Tech Specs**

One Size

High quality velcro closure

### **CAMPUS**

Main Fabric: 100% nylon Side&back: 100% polyester - Underbill: 100% chino cotton twill

black-white

navy-white

grey-white

royal-white

burgundy-white

bottle green-white

### **CAMPUS**

Main Fabric: 100% nylon Side&back: 100% polyester - Underbill: 100% chino cotton twill

red-white