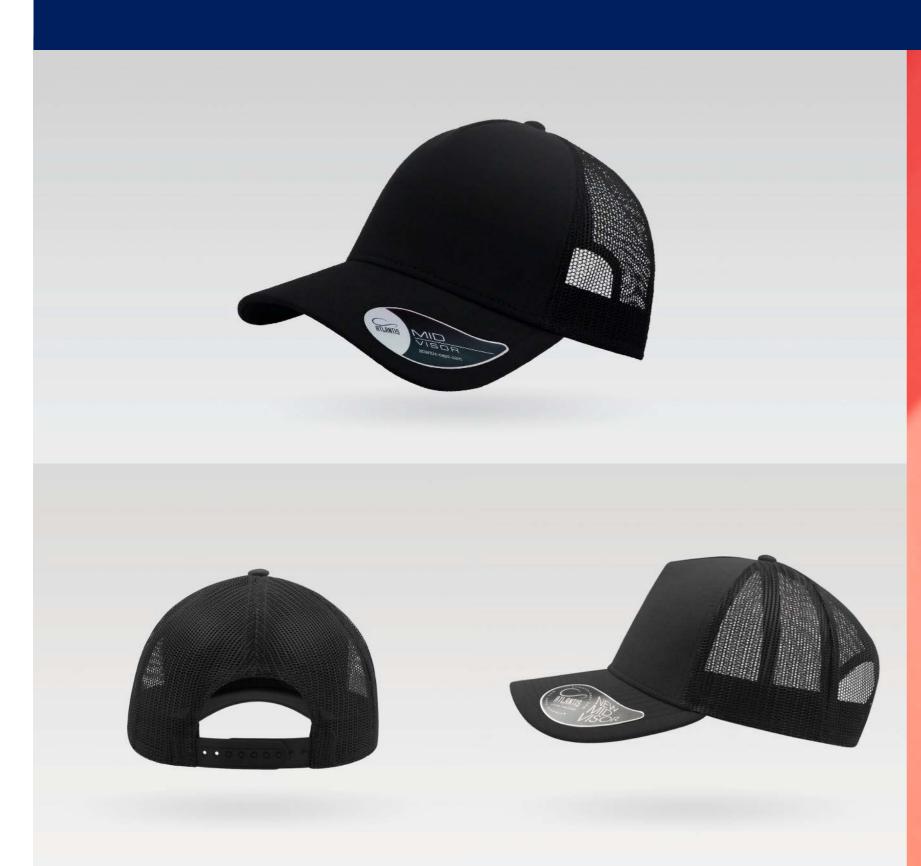

### **RECY THREE**

Main Fabric: 100% cotton Side&Back- 100% Polyester

Tech Specs

200 g/m<sup>2</sup>

One Size

Features

The Recy Three is our new challenge that weaves three different fabrics, mixing 60% recycled cotton and 40% classic cotton, adding a stylish recycled polyester mesh and closure.

### **RECY THREE**

Main Fabric: 100% cotton Side&Back- 100% Polyester

white-white

#### Tech Specs

200 g/m<sup>2</sup>

Î

PVC Closure

#### Features

The Recy Three is our new challenge that weaves three different fabrics, mixing 60% recycled cotton and 40% classic cotton, adding a stylish recycled polyester mesh and closure.