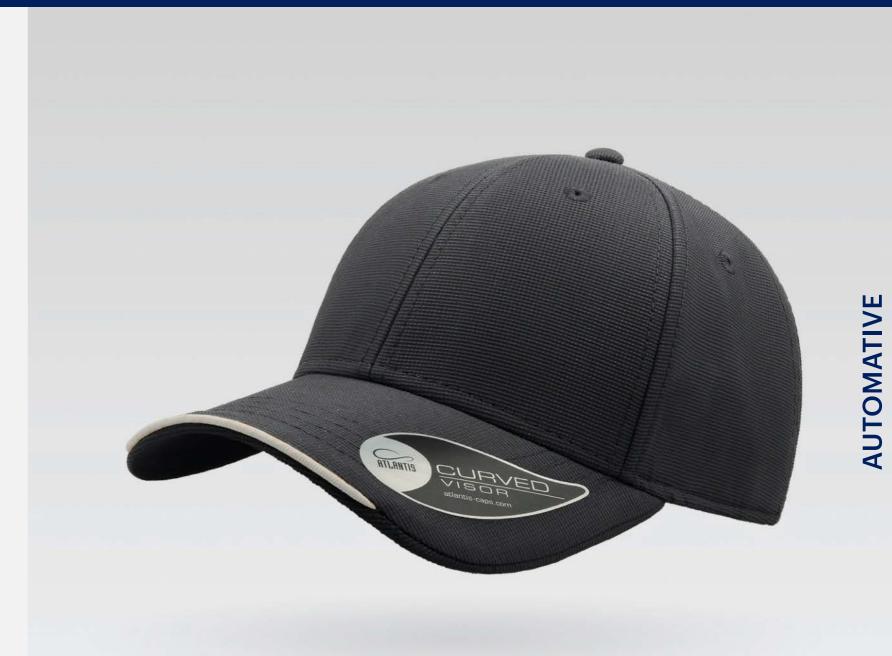

### **RECY THREE**

Main Fabric: 100% cotton Side&Back- 100% Polyester

Tech Specs

200 g/m<sup>2</sup>

One Size

Features

The Recy Three is our new challenge that weaves three different fabrics, mixing 60% recycled cotton and 40% classic cotton, adding a stylish recycled polyester mesh and closure.

### **RECY THREE**

Main Fabric: 100% cotton Side&Back- 100% Polyester

white-white

#### Tech Specs

200 g/m<sup>2</sup>

Î

PVC Closure

#### Features

The Recy Three is our new challenge that weaves three different fabrics, mixing 60% recycled cotton and 40% classic cotton, adding a stylish recycled polyester mesh and closure.