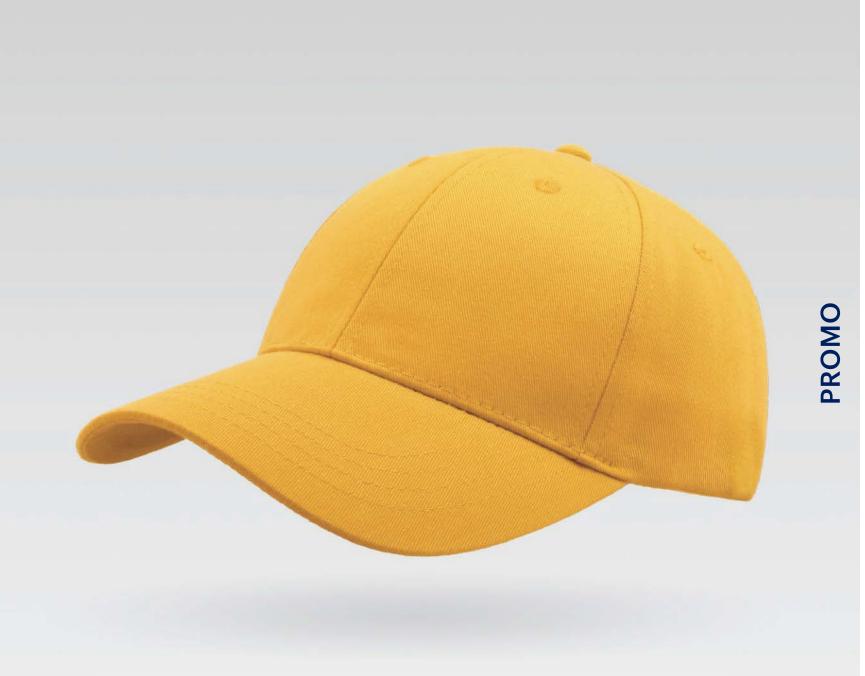

**PROMO** 

Main Fabric: 100% cotton twill

yellow

khaki

white

Product lifestyle - ESTORIL Caps (Carousel - 3 to 4 images)

Tech Specs

One Size

Features

A light, versatile and comfortable cap in cotton and polyester blend, perfect both for promotions and for events, and much more.

WhatsApp

Call +971 50 289 2553

atlantiscaps@wegallop.com | atlantisheadwear.me