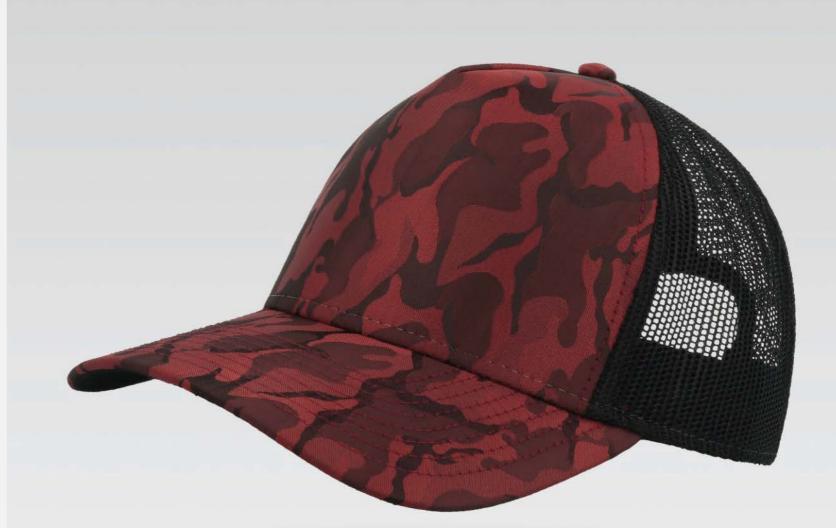

#### **RAPPER CAMOU**

Main Fabric: 92% polyester 8% viscose Side&back: 100% polyester

Underbill: 100% chino cotton twill

dark grey-black

navy-black

royal-black

burgundy-black

olive-black

light grey-black

120 g/m<sup>2</sup>

One Size

Features

The satin polyester combined with the camouflage fabric makes the trucker cap RAPPER CAMOU really perfect for the music world and fashion.