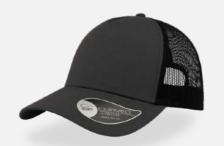

#### **RAPPER CAMOU**

Main Fabric: 92% polyester 8% viscose Side&back: 100% polyester

Underbill: 100% chino cotton twill

dark grey-black

navy-black

royal-black

burgundy-black

olive-black

light grey-black

120 g/m<sup>2</sup>

One Size

Features

The satin polyester combined with the camouflage fabric makes the trucker cap RAPPER CAMOU really perfect for the music world and fashion.