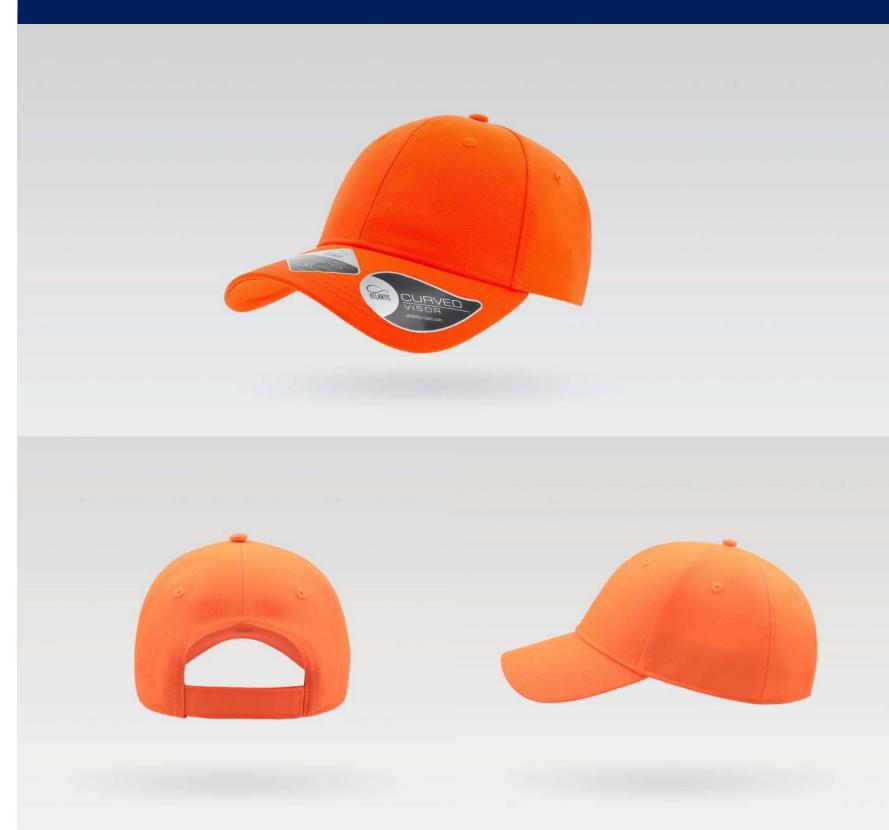

### **RECYCLED CAP**

Main Fabric: 100% certified recycled polyester twill

Black

Navy

royal

Orange

White

Tech Specs

200 g/m<sup>2</sup>

One Size

Features

Fibre made from polymers obtained by recycling plastic bottles. The fabric is eco-compatible, as the constituent raw materials come from recycled resources (plastic), without compromising the high quality and breathable properties of the fibre.