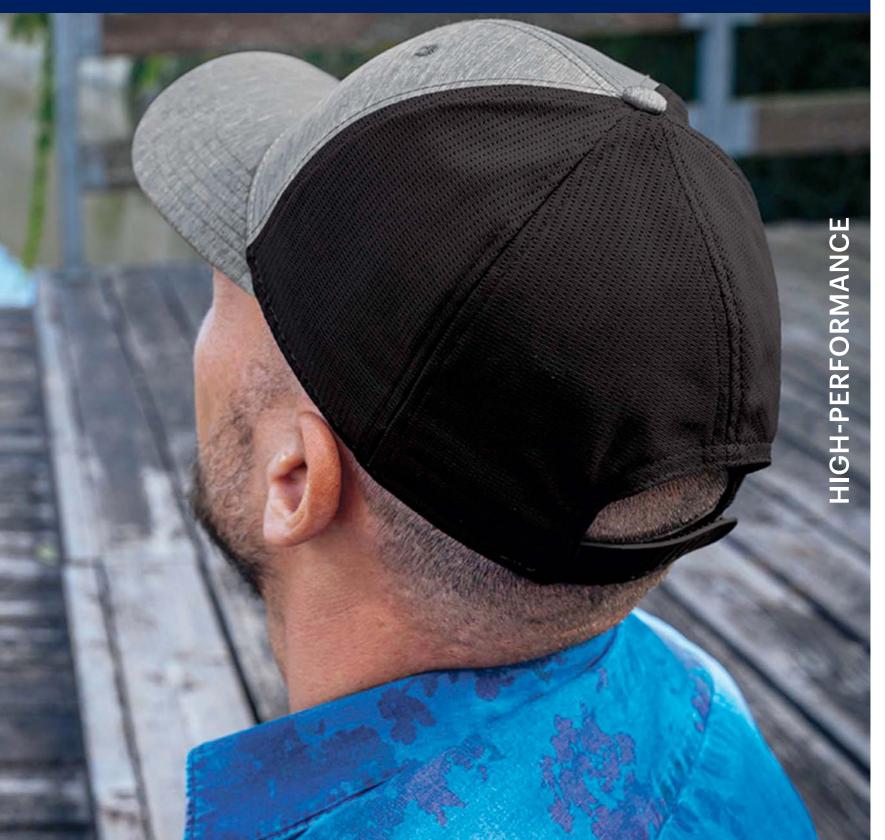

### **RECY THREE**

Main Fabric: 100% cotton Side&Back- 100% Polyester

Tech Specs

200 g/m<sup>2</sup>

One Size

Features

The Recy Three is our new challenge that weaves three different fabrics, mixing 60% recycled cotton and 40% classic cotton, adding a stylish recycled polyester mesh and closure.

#### Features

The Recy Three is our new challenge that weaves three different fabrics, mixing 60% recycled cotton and 40% classic cotton, adding a stylish recycled polyester mesh and closure.