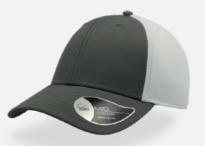

# RECY FEEL

Main Fabric: 100% certified recycled polyester

Tech Specs

115 g/m<sup>2</sup>

One Size

Features

Constructed recovering 11 plastic bottles, per square meter, the RECY FEEL is made with 100% recycled polyester fabric and represents the finest result of a sustainable choice.