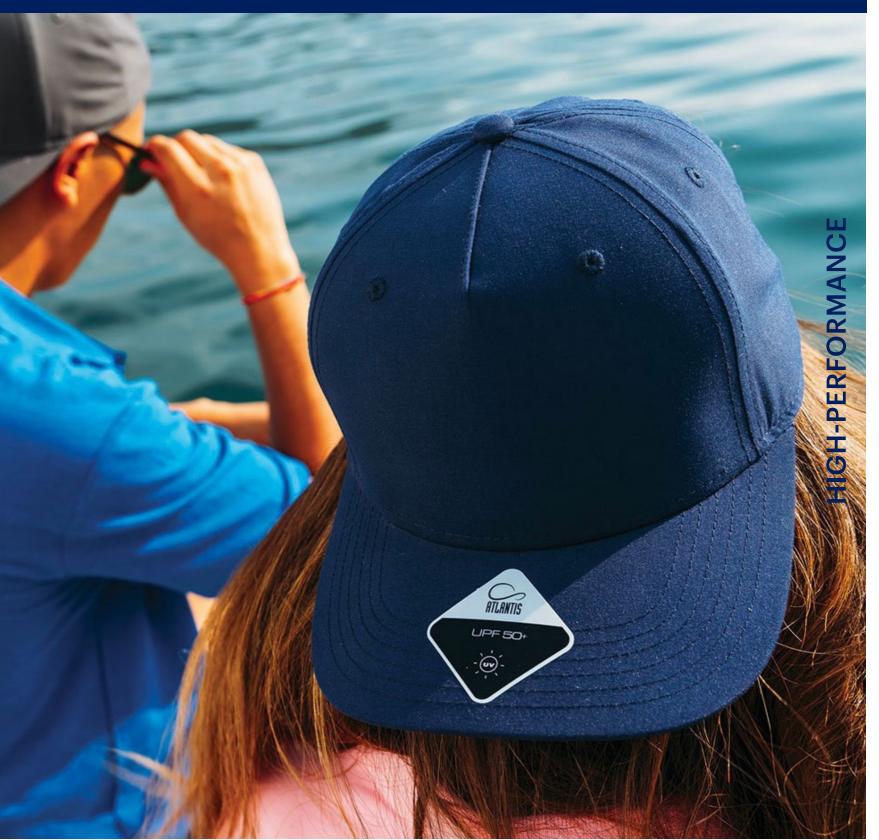

#### Features

Featuring a UPF50+ exterior and a new quick&dry function of the sweatband called DRY-TECH, the six-panels Base cap utilizes a comfortable blend of cotton and Tactel nylon with a brand-new rubber velcro closure. It is suitable for sports and outdoor performances.

Tech Specs

86 g/m<sup>2</sup>

One size

Main Fabric: 100% polyester

Tech Specs

193 g/m<sup>2</sup>

One Size

Applying a layer of water protection to microfibre silhouette enriched by DRY-TECH sweatband, rubber velcro closure and UPF+50 treatment, the five panels RAY is the most complete for outdoor activities thanks to its waterproof and breathable skills.