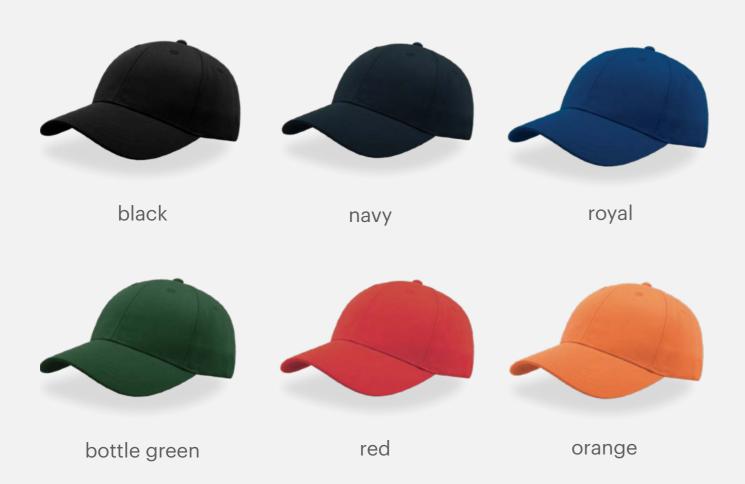

### **RECYCLED CAP**

Main Fabric: 100% certified recycled polyester twill

Black

Navy

royal

Orange

White

Tech Specs

200 g/m<sup>2</sup>

One Size

Features

Fibre made from polymers obtained by recycling plastic bottles. The fabric is eco-compatible, as the constituent raw materials come from recycled resources (plastic), without compromising the high quality and breathable properties of the fibre.