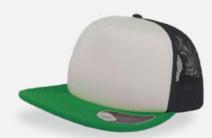

### **RECYCLED CAP**

Main Fabric: 100% certified recycled polyester twill

Black

Navy

royal

Orange

White

Tech Specs

200 g/m<sup>2</sup>

One Size

Features

Fibre made from polymers obtained by recycling plastic bottles. The fabric is eco-compatible, as the constituent raw materials come from recycled resources (plastic), without compromising the high quality and breathable properties of the fibre.