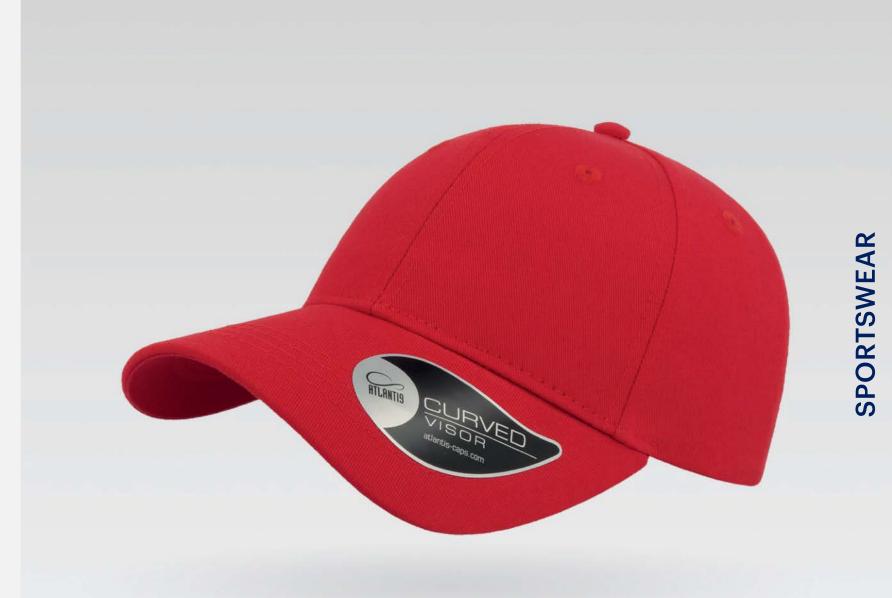

### **RECY THREE**

Main Fabric: 100% cotton Side&Back- 100% Polyester

Tech Specs

200 g/m<sup>2</sup>

One Size

Features

The Recy Three is our new challenge that weaves three different fabrics, mixing 60% recycled cotton and 40% classic cotton, adding a stylish recycled polyester mesh and closure.

### **RECY THREE**

Main Fabric: 100% cotton Side&Back- 100% Polyester

white-white

#### Tech Specs

200 g/m<sup>2</sup>

Î

PVC Closure

#### Features

The Recy Three is our new challenge that weaves three different fabrics, mixing 60% recycled cotton and 40% classic cotton, adding a stylish recycled polyester mesh and closure.