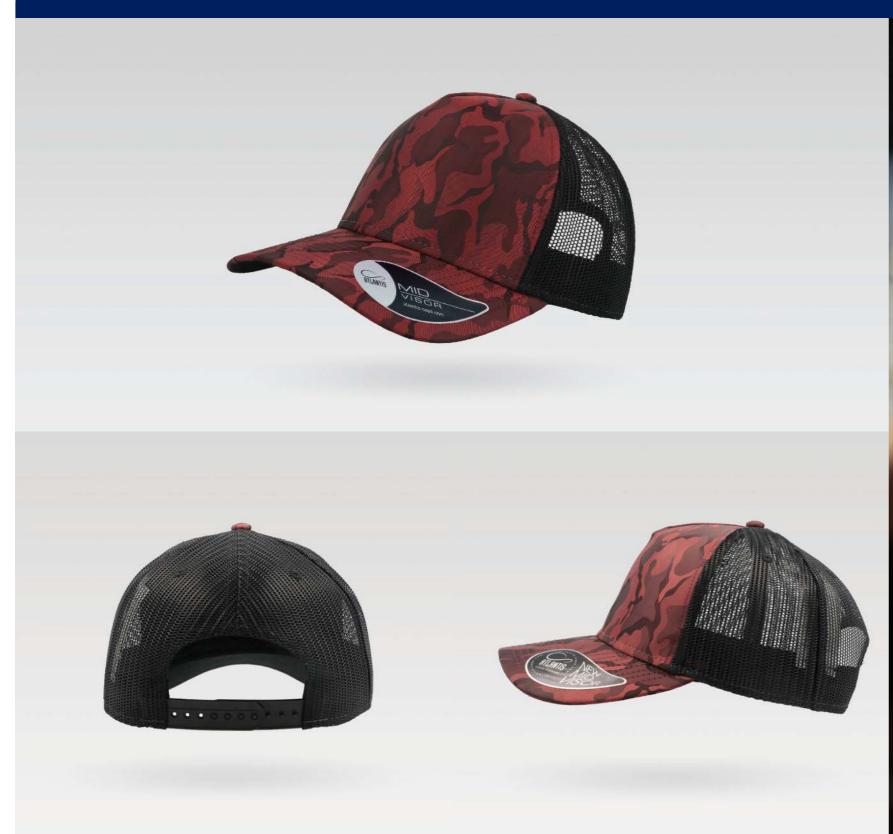

#### **RAPPER CAMOU**

Main Fabric: 92% polyester 8% viscose Side&back: 100% polyester

Underbill: 100% chino cotton twill

dark grey-black

navy-black

royal-black

burgundy-black

olive-black

light grey-black

120 g/m<sup>2</sup>

One Size

Features

The satin polyester combined with the camouflage fabric makes the trucker cap RAPPER CAMOU really perfect for the music world and fashion.