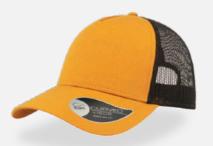

# CONTEST

Main Fabric: 87% cotton 13% polyester - Side&back: 100% polyester

burgundy-grey mel

mustard-grey mel

dk grey-grey mel

Tech Specs

OFF

One Size