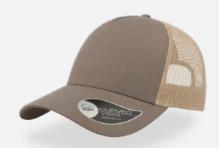

### **RECY THREE**

Main Fabric: 100% cotton Side&Back- 100% Polyester

Tech Specs

200 g/m<sup>2</sup>

One Size

Features

The Recy Three is our new challenge that weaves three different fabrics, mixing 60% recycled cotton and 40% classic cotton, adding a stylish recycled polyester mesh and closure.

#### Features

The Recy Three is our new challenge that weaves three different fabrics, mixing 60% recycled cotton and 40% classic cotton, adding a stylish recycled polyester mesh and closure.