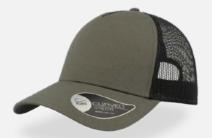

#### **RAPPER CAMOU**

Main Fabric: 92% polyester 8% viscose Side&back: 100% polyester

Underbill: 100% chino cotton twill

dark grey-black

navy-black

royal-black

burgundy-black

olive-black

light grey-black

120 g/m<sup>2</sup>

One Size

Features

The satin polyester combined with the camouflage fabric makes the trucker cap RAPPER CAMOU really perfect for the music world and fashion.