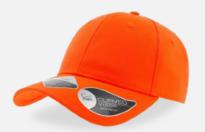

### **RECY THREE**

Main Fabric: 100% cotton Side&Back- 100% Polyester

Tech Specs

200 g/m<sup>2</sup>

One Size

Features

The Recy Three is our new challenge that weaves three different fabrics, mixing 60% recycled cotton and 40% classic cotton, adding a stylish recycled polyester mesh and closure.

### **RECY THREE**

Main Fabric: 100% cotton Side&Back- 100% Polyester

white-white