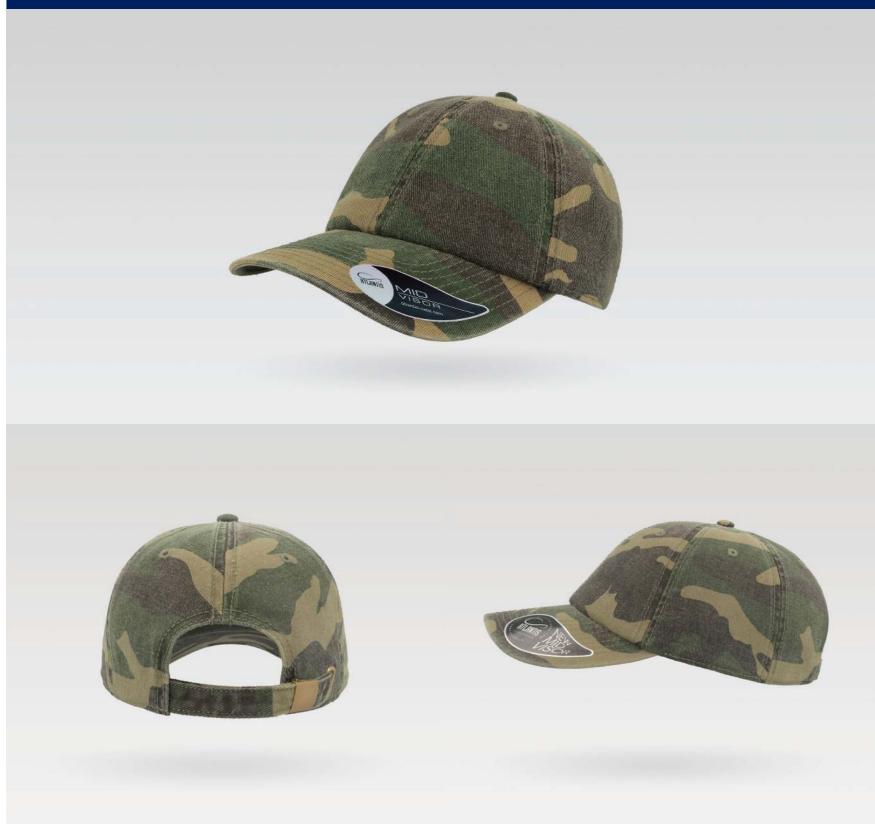

## **FEED**

URBAN

Main Fabric: 87% cotton 13% polyester

burgundy light grey

Tech Specs

One Size