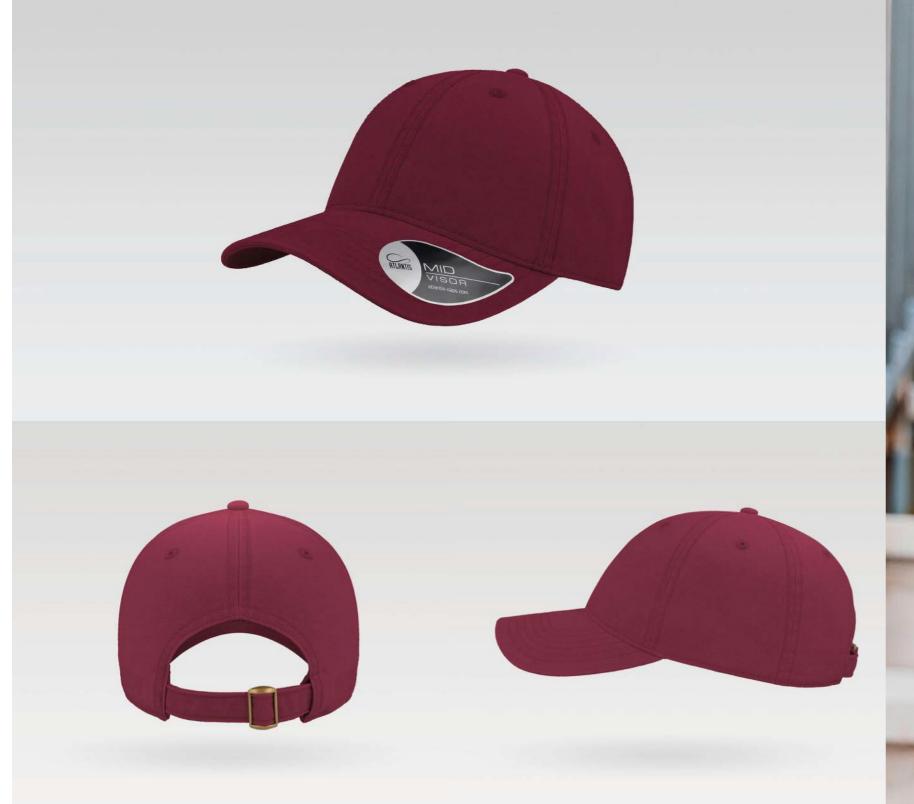

# DAD HAT

# ATLANTIS

Main Fabric: 100% chino cotton twill

#### Features

The DAD HAT is from the 1990s and made popular by America's pastime of baseball. It is also known as a floppy cap with an unstructured crown and it was worn by almost all dads of those years.