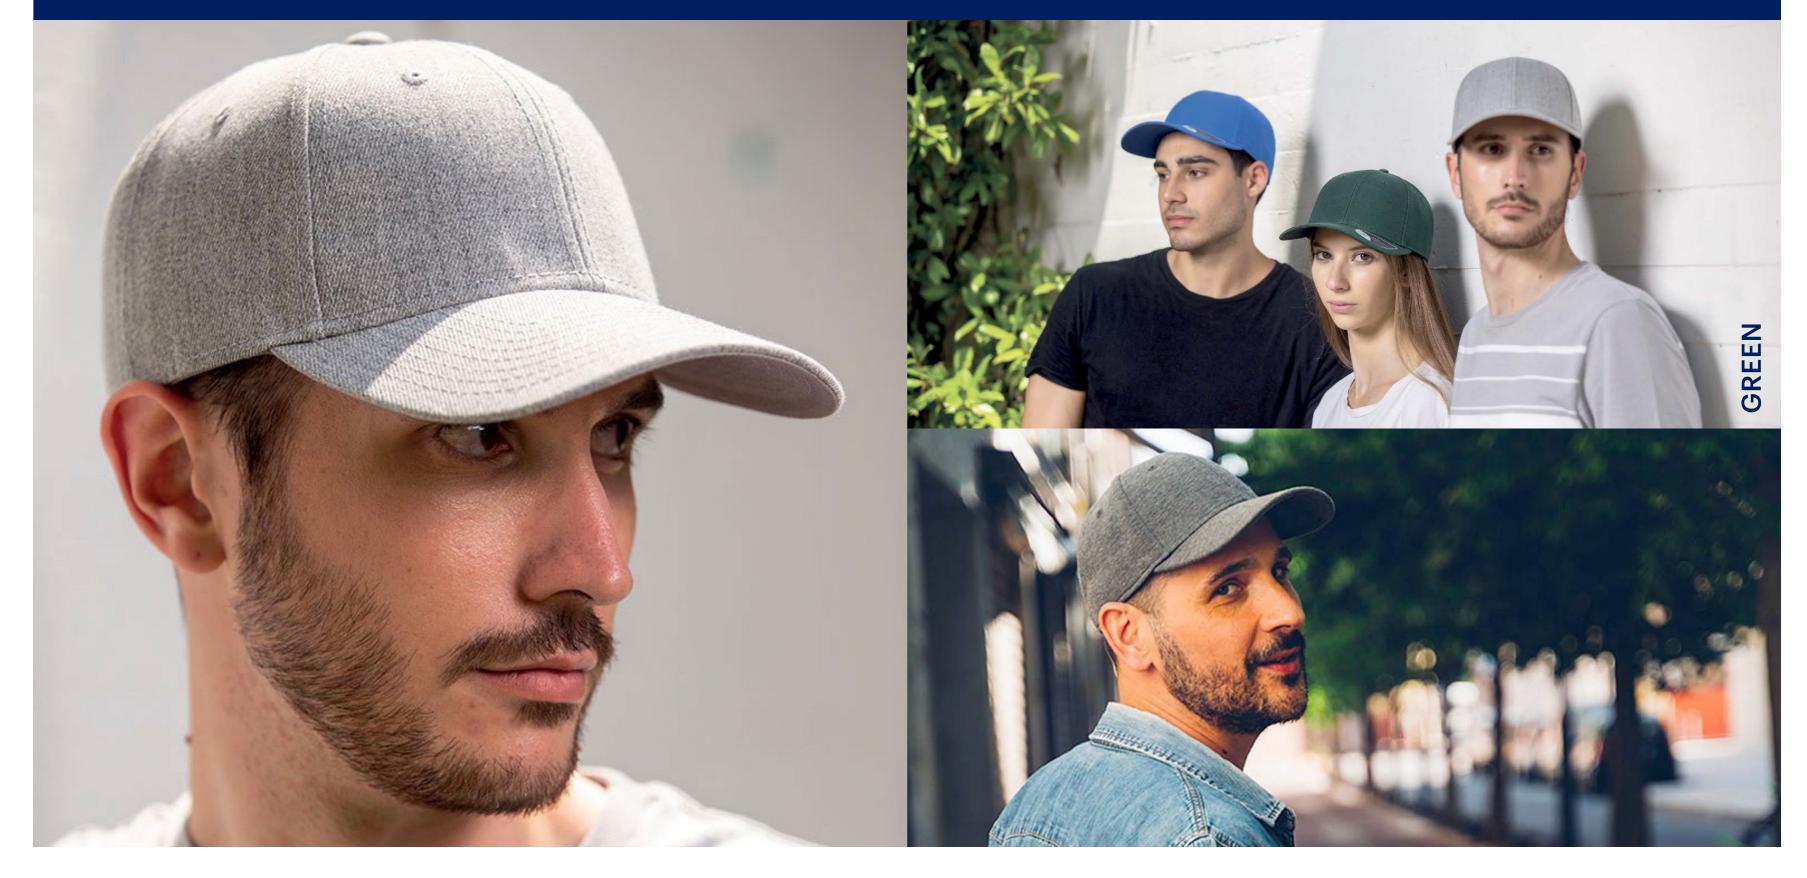

## **FEED**

URBAN

Main Fabric: 87% cotton 13% polyester

burgundy light grey

Tech Specs

One Size