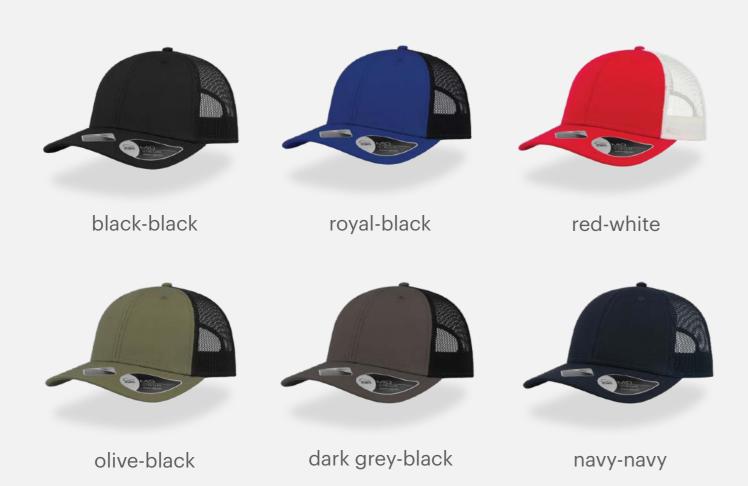

#### **RAPPER CAMOU**

Main Fabric: 92% polyester 8% viscose Side&back: 100% polyester

Underbill: 100% chino cotton twill

dark grey-black

navy-black

royal-black

burgundy-black

olive-black

light grey-black

120 g/m<sup>2</sup>

One Size

Features

The satin polyester combined with the camouflage fabric makes the trucker cap RAPPER CAMOU really perfect for the music world and fashion.