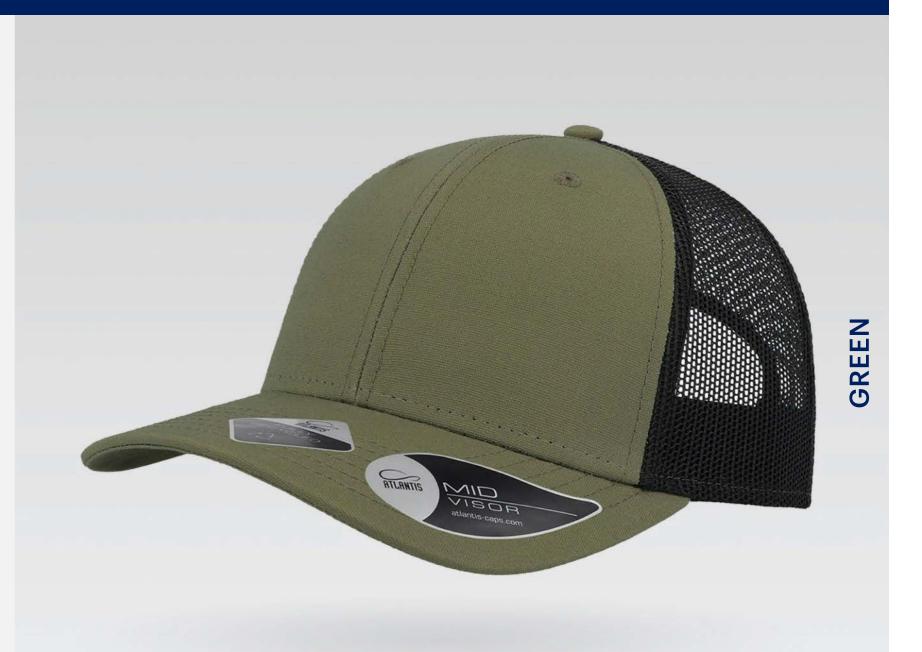

### **RECYCLED CAP**

Main Fabric: 100% certified recycled polyester twill

Black

Navy

royal

Orange

White

Tech Specs

200 g/m<sup>2</sup>

One Size

Features

Fibre made from polymers obtained by recycling plastic bottles. The fabric is eco-compatible, as the constituent raw materials come from recycled resources (plastic), without compromising the high quality and breathable properties of the fibre.