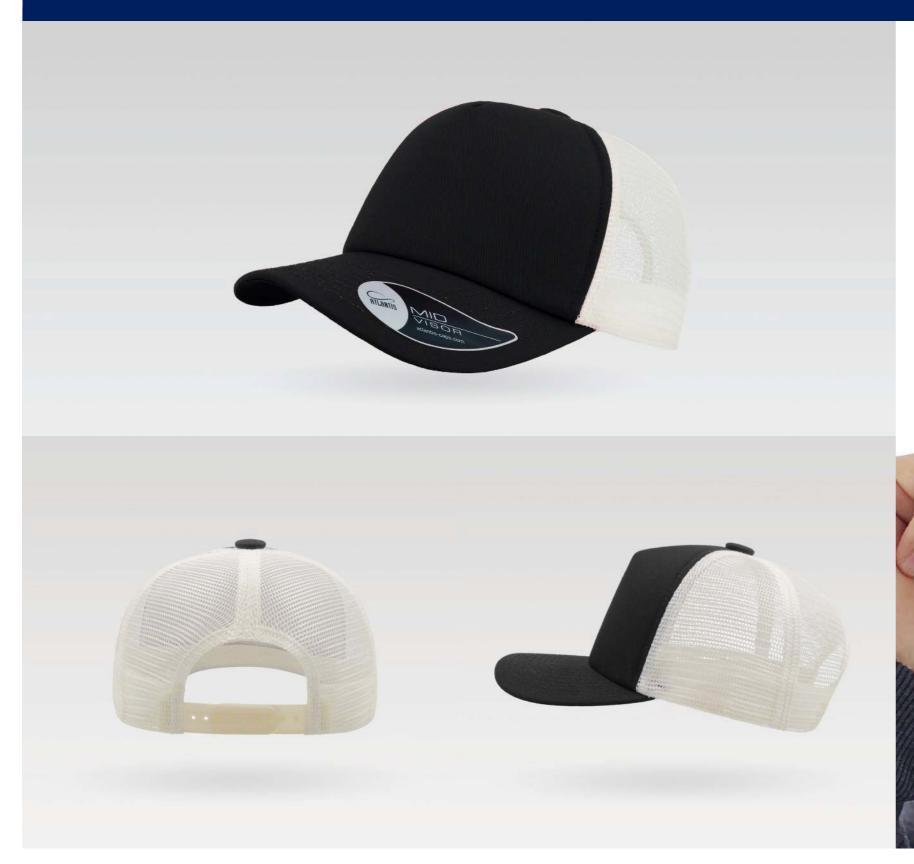

ultimate trucker cap thanks to its 13 color variants that make it the perfect item for fashion, events and the promotional world.





Main Fabric: 100% chino cotton twill Side&back: 100% polyester



dadla ckeyleddack



navy-grey



purple-white



olive-black



burgundy-stone



mustard-black

Tech Specs



250 g/m<sup>2</sup>

One Size





Features





RAPPER is the ultimate trucker cap thanks to its 13 color variants that make it the perfect item for fashion, events and the promotional world.



Main Fabric: 100% chino cotton twill Side&back: 100% polyester



khaki-stone

Tech Specs





One Size

PVC closure



Features





RAPPER is the ultimate trucker cap thanks to its 13 color variants that make it the perfect item for fashion, events and the promotional world.

# RECORD









Main Fabric: 100% chino cotton twill Side&back: 100% polyester



Tech Specs







One Size







RECORD is the name of the 100% chino cotton trucker cap that embodies the street and hip hop style.

# SNAP 90S





## SNAP 90S



Main Fabric: 100% polyester Side&back: 100% polyester







white-royal

white-navy







white-red-royal

white-black

white red

Tech Specs





One Size









The cap with the flat visor reminiscent of the 1990s. the SNAP 90'S represents a mix of different styles, from street to hip-hop and skater, with its typical padded front panel and visor.

## SNAP 90S



Main Fabric: 100% polyester Side&back: 100% polyester



white-red-black



white-black-green



navy-navy

Tech Specs



One Size



Features





The cap with the flat visor reminiscent of