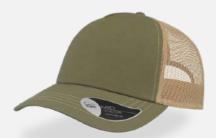

#### **RAPPER CAMOU**

Main Fabric: 92% polyester 8% viscose Side&back: 100% polyester

Underbill: 100% chino cotton twill

dark grey-black

navy-black

royal-black

burgundy-black

olive-black

light grey-black

120 g/m<sup>2</sup>

One Size

Features

The satin polyester combined with the camouflage fabric makes the trucker cap RAPPER CAMOU really perfect for the music world and fashion.