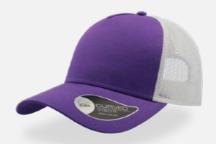

#### **RAPPER CAMOU**

Main Fabric: 92% polyester 8% viscose Side&back: 100% polyester

Underbill: 100% chino cotton twill

dark grey-black

navy-black

royal-black

burgundy-black

olive-black

light grey-black

120 g/m<sup>2</sup>

One Size

Features

The satin polyester combined with the camouflage fabric makes the trucker cap RAPPER CAMOU really perfect for the music world and fashion.