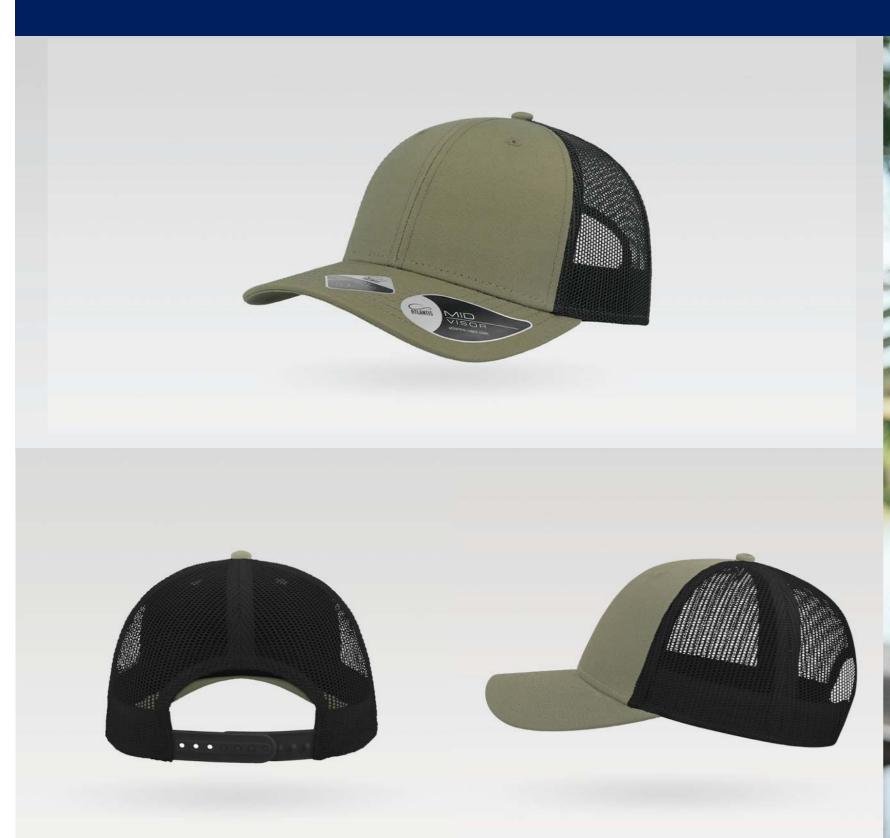

### **RECY THREE**

Main Fabric: 100% cotton Side&Back- 100% Polyester

Tech Specs

200 g/m<sup>2</sup>

One Size

Features

The Recy Three is our new challenge that weaves three different fabrics, mixing 60% recycled cotton and 40% classic cotton, adding a stylish recycled polyester mesh and closure.

### **RECY THREE**

Main Fabric: 100% cotton Side&Back- 100% Polyester

white-white

#### Tech Specs

200 g/m<sup>2</sup>

Î

PVC Closure

#### Features

The Recy Three is our new challenge that weaves three different fabrics, mixing 60% recycled cotton and 40% classic cotton, adding a stylish recycled polyester mesh and closure.