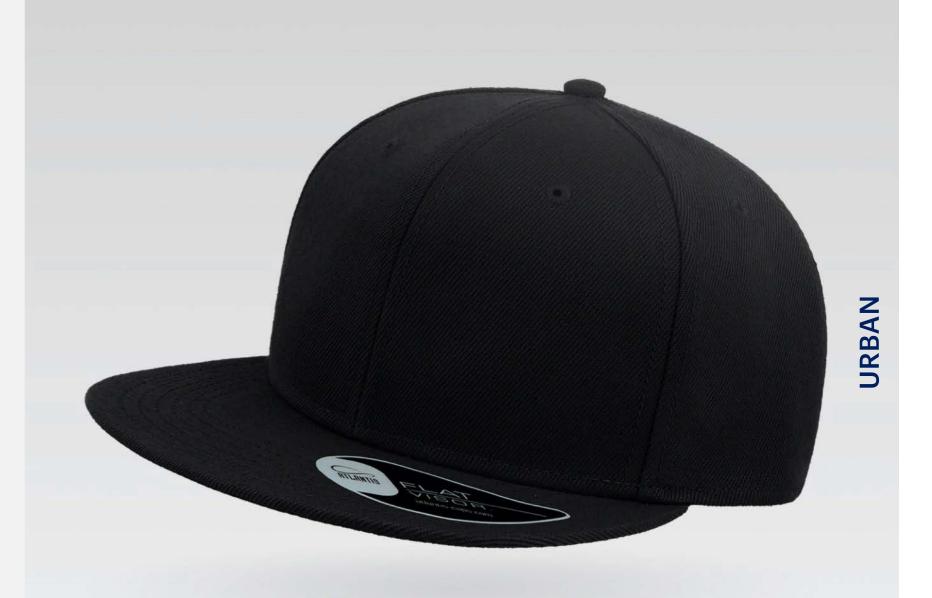

## **FEED**

URBAN

Main Fabric: 87% cotton 13% polyester

burgundy light grey

Tech Specs

One Size