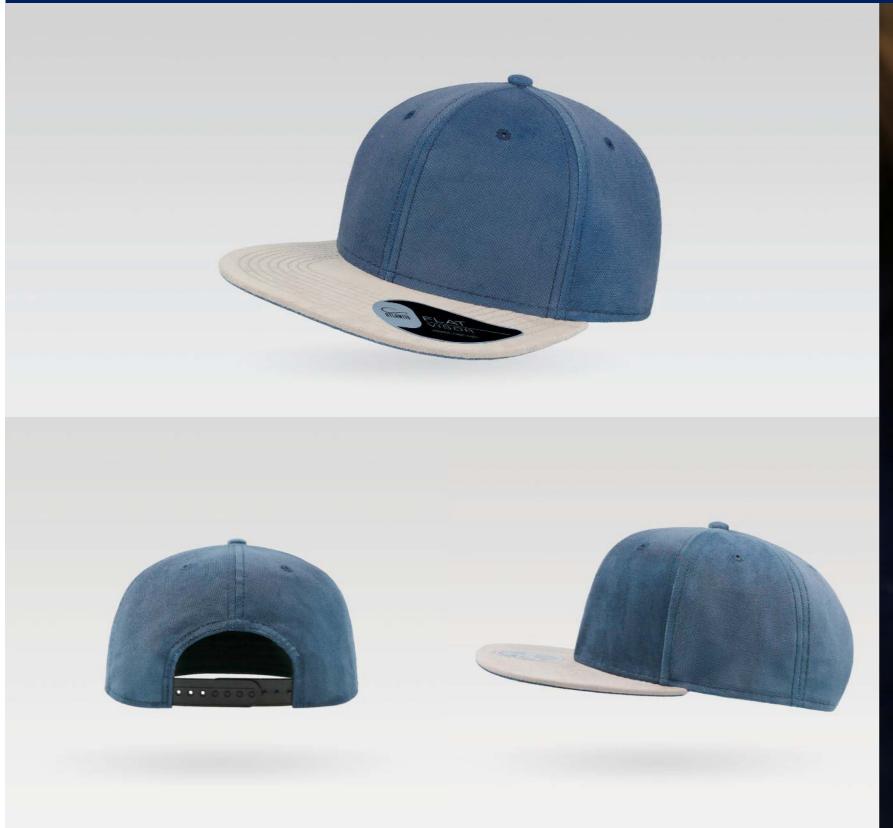

### **RECYCLED CAP**

Main Fabric: 100% certified recycled polyester twill

Black

Navy

royal

Orange

White

Tech Specs

200 g/m<sup>2</sup>

One Size

Features

Fibre made from polymers obtained by recycling plastic bottles. The fabric is eco-compatible, as the constituent raw materials come from recycled resources (plastic), without compromising the high quality and breathable properties of the fibre.