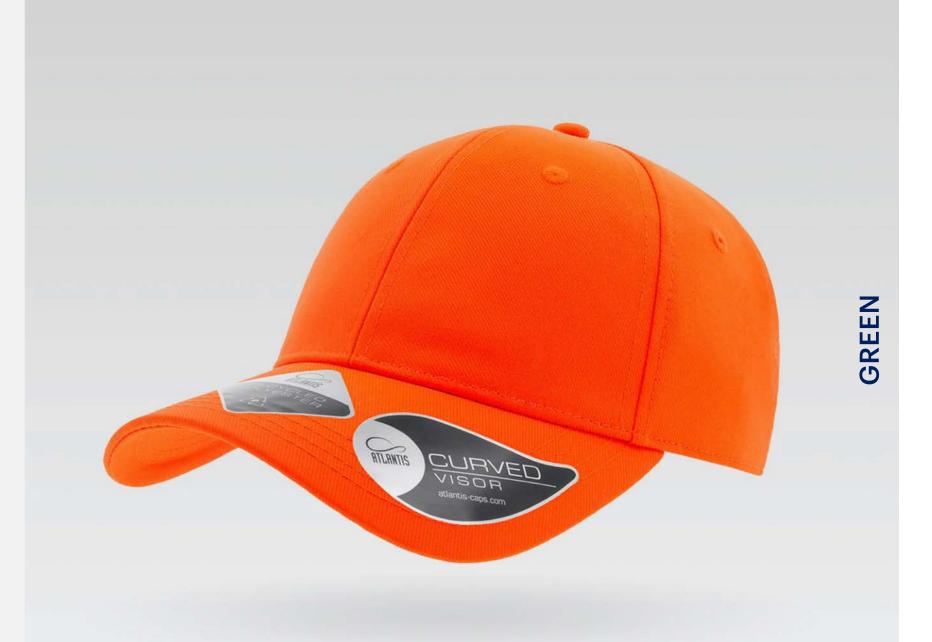

### **RECYCLED CAP**

Main Fabric: 100% certified recycled polyester twill

Black

Navy

royal

Orange

White

Tech Specs

200 g/m<sup>2</sup>

One Size

Features

Fibre made from polymers obtained by recycling plastic bottles. The fabric is eco-compatible, as the constituent raw materials come from recycled resources (plastic), without compromising the high quality and breathable properties of the fibre.