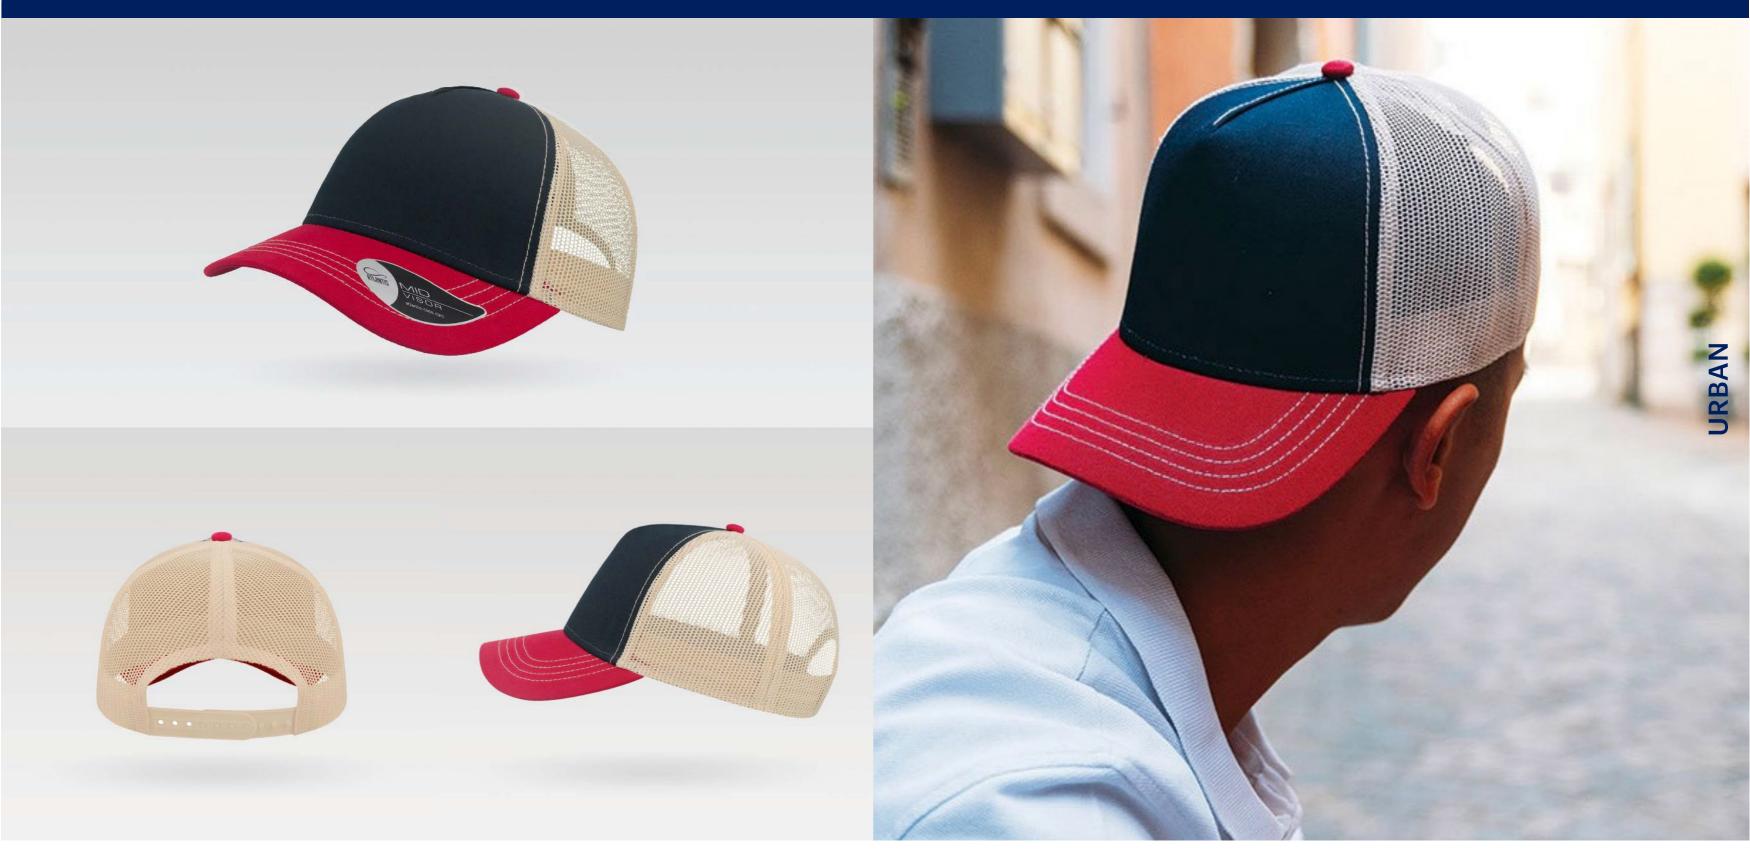

## **FEED**

URBAN

Main Fabric: 87% cotton 13% polyester

burgundy light grey

Tech Specs

One Size