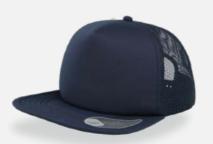

### WHIPPY

Main Fabric: 100% polyester Side&Back: 97% nylon -3% elastane

dark grey-melange

royal-melange

red-melange

purple-melange

avio-melange

grey-melange

Tech Specs

86 g/m<sup>2</sup>

One size

Main Fabric: 100% polyester

Tech Specs

193 g/m<sup>2</sup>

One Size

Applying a layer of water protection to microfibre silhouette enriched by DRY-TECH sweatband, rubber velcro closure and UPF+50 treatment, the five panels RAY is the most complete for outdoor activities thanks to its waterproof and breathable skills.