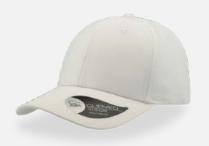

# SHOT

Main Fabric: 100% chino cotton twill

Tech Specs

270 g/m<sup>2</sup>

One Size

Features

The natural and fresh look in a structured five-panels 100% cotton sports cap that gives lightness and comfort for outdoor and everyday activities. Thanks to the wide front crown, **SHOT** is the ideal hat for the craziest customizations.

Main Fabric: 100% chino cotton twill

One Size

Features

The natural and fresh look in a structured five-panels 100% cotton sports cap that gives lightness and comfort for outdoor and everyday activities. Thanks to the wide front crown, **SHOT** is the ideal hat for the craziest customizations.