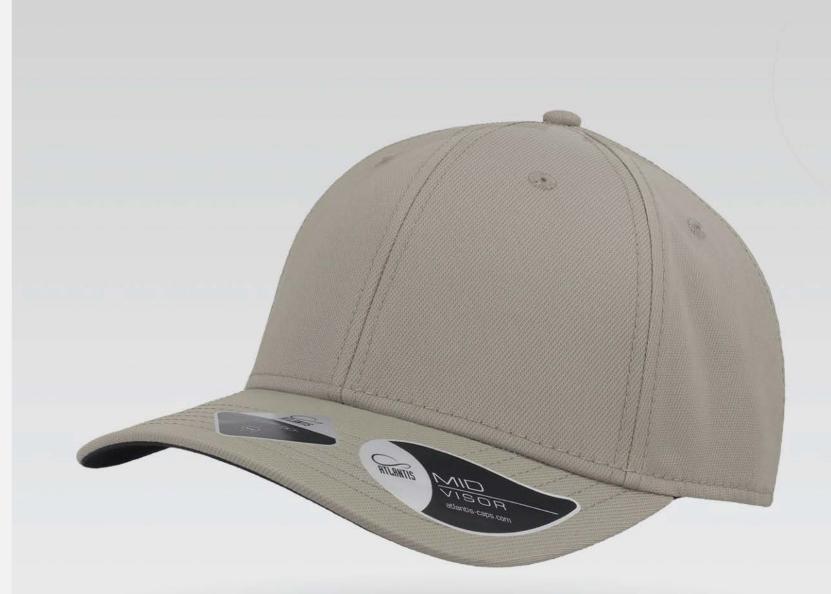

#### **ESTORIL**

Main Fabric: 100% polyester jacquard

Tech Specs

150 g/m<sup>2</sup>

One Size

Features

A 6-panels baseball cap in polyester jacquard fabric, with a contrasting piping on visor and long velcro with plastic buckle at rear.

### **ESTORIL**

Main Fabric: 100% polyester jacquard

Tech Specs

150 g/m<sup>2</sup>

One Size

Features

A 6-panels baseball cap in polyester jacquard fabric, with a contrasting piping on visor and long velcro with plastic buckle at rear.