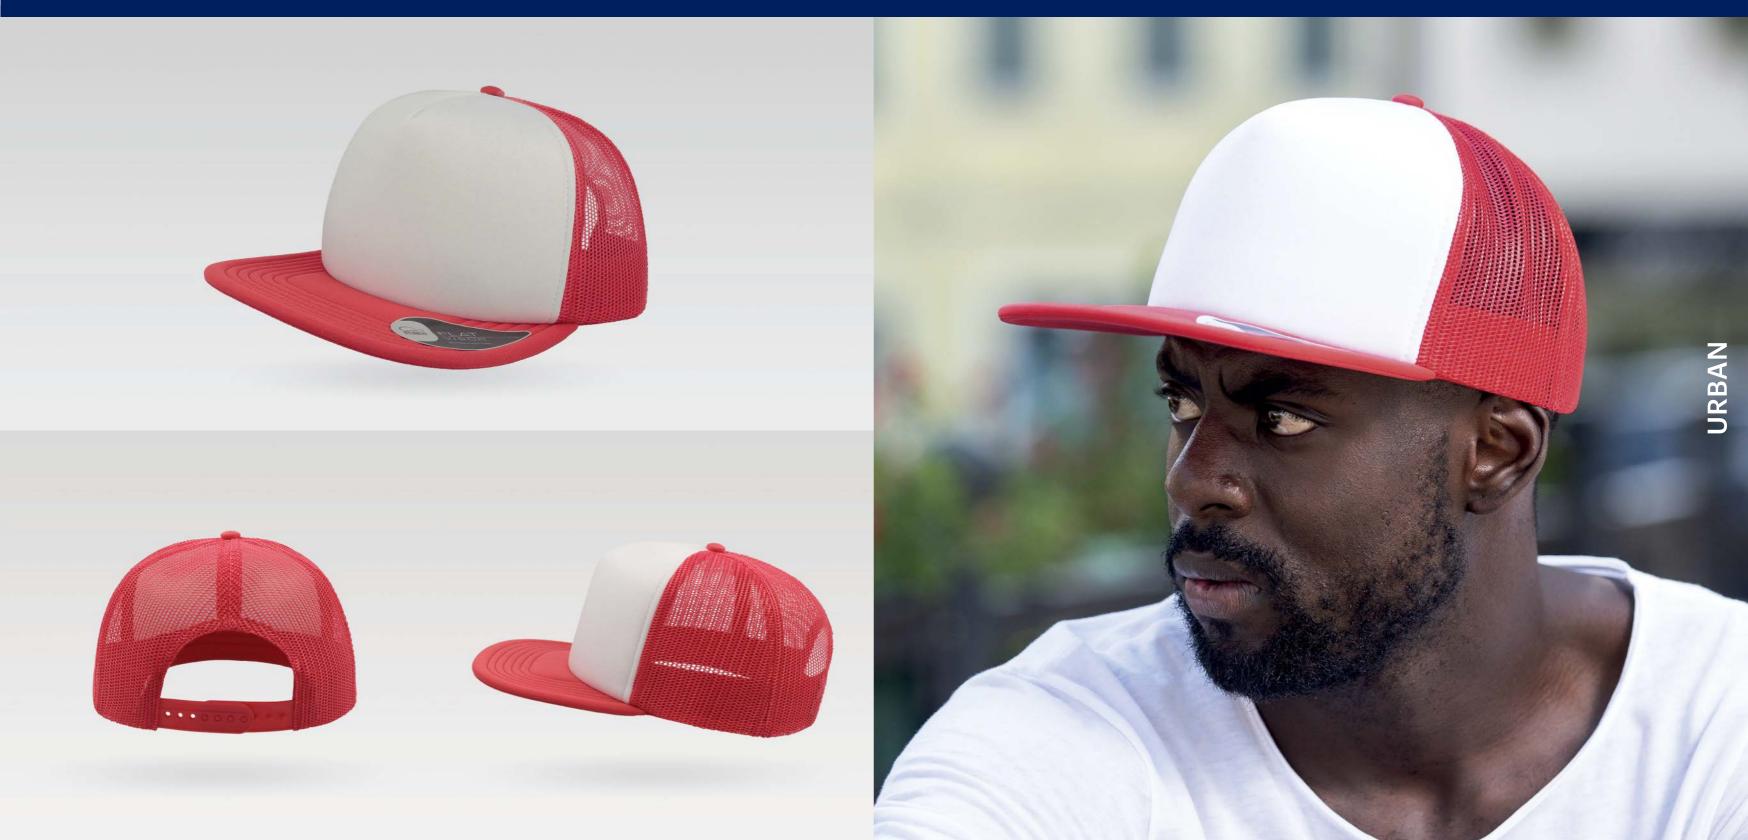

navy-grey



purple-white



olive-black



burgundy-stone



mustard-black

Tech Specs



250 g/m<sup>2</sup>

One Size





Features





RAPPER is the ultimate trucker cap thanks to its 13 color variants that make it the perfect item for fashion, events and the promotional world.



Main Fabric: 100% chino cotton twill Side&back: 100% polyester



khaki-stone

Tech Specs





One Size

PVC closure



Features





RAPPER is the ultimate trucker cap thanks to its 13 color variants that make it the perfect item for fashion, events and the promotional world.

# RECORD









Main Fabric: 100% chino cotton twill Side&back: 100% polyester



Tech Specs







One Size







RECORD is the name of the 100% chino cotton trucker cap that embodies the street and hip hop style.

# SNAP 90S





## SNAP 90S



Main Fabric: 100% polyester Side&back: 100% polyester







white-royal

white-navy







white-red-royal

white-black

white red

Tech Specs





One Size









The cap with the flat visor reminiscent of the 1990s. the SNAP 90'S represents a mix of different styles, from street to hip-hop and skater, with its typical padded front panel and visor.

## SNAP 90S



Main Fabric: 100% polyester Side&back: 100% polyester



white-red-black



white-black-green



navy-navy

Tech Specs



One Size



Features





The cap with the flat visor reminiscent of the 1990s. the SNAP 90'S represents a mix of different styles, from street to hip-hop and skater, with its typical padded front panel and visor.







Main Fabric: 100% polyester Underbill: 100% chino cotton twill



Tec