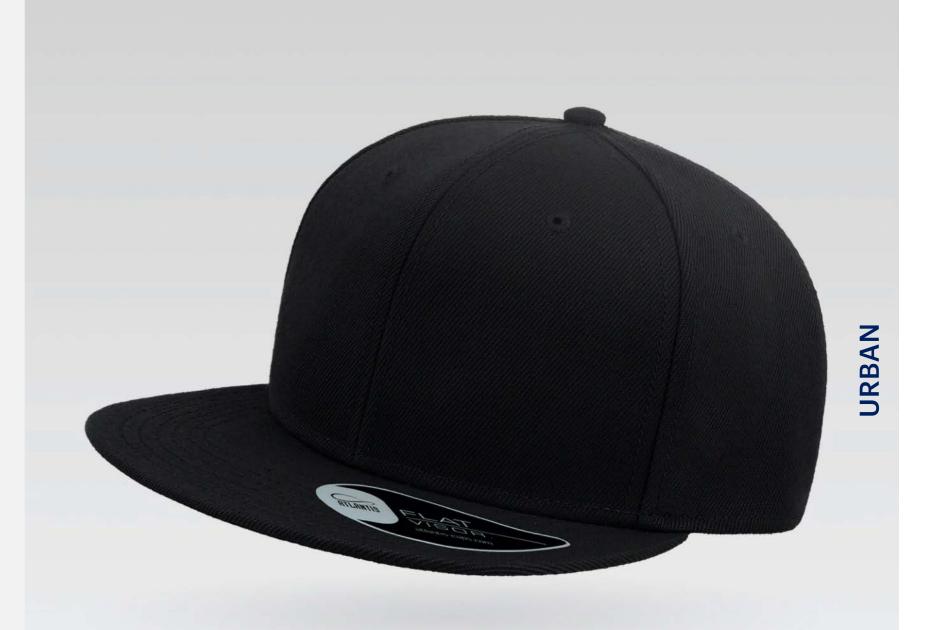

## **FEED**

URBAN

Main Fabric: 87% cotton 13% polyester

burgundy light grey

Tech Specs

One Size