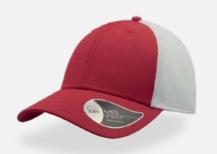

# RECY FEEL

Main Fabric: 100% certified recycled polyester

Tech Specs

115 g/m<sup>2</sup>

One Size

Features

Constructed recovering 11 plastic bottles, per square meter, the RECY FEEL is made with 100% recycled polyester fabric and represents the finest result of a sustainable choice.