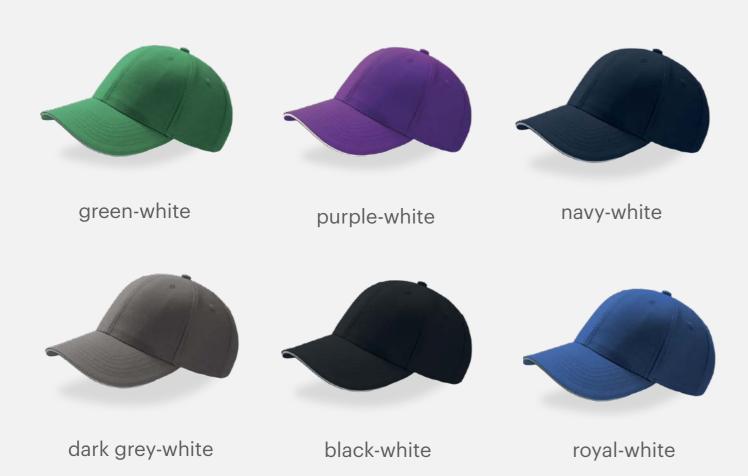

### **RECYCLED CAP**

Main Fabric: 100% certified recycled polyester twill

Black

Navy

royal

Orange

White

Tech Specs