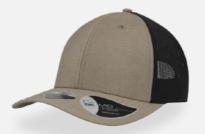

### **RECY THREE**

Main Fabric: 100% cotton Side&Back- 100% Polyester

Tech Specs

200 g/m<sup>2</sup>

One Size

Features

The Recy Three is our new challenge that weaves three different fabrics, mixing 60% recycled cotton and 40% classic cotton, adding a stylish recycled polyester mesh and closure.

### **RECY THREE**

Main Fabric: 100% cotton Side&Back- 100% Polyester

white-white

#### Tech Specs

200 g/m<sup>2</sup>

Î

PVC Closure

#### Features

The Recy Three is our new challenge that weaves three different fabrics, mixing 60% recycled cotton and 40% classic cotton, adding a stylish recycled polyester mesh and closure.