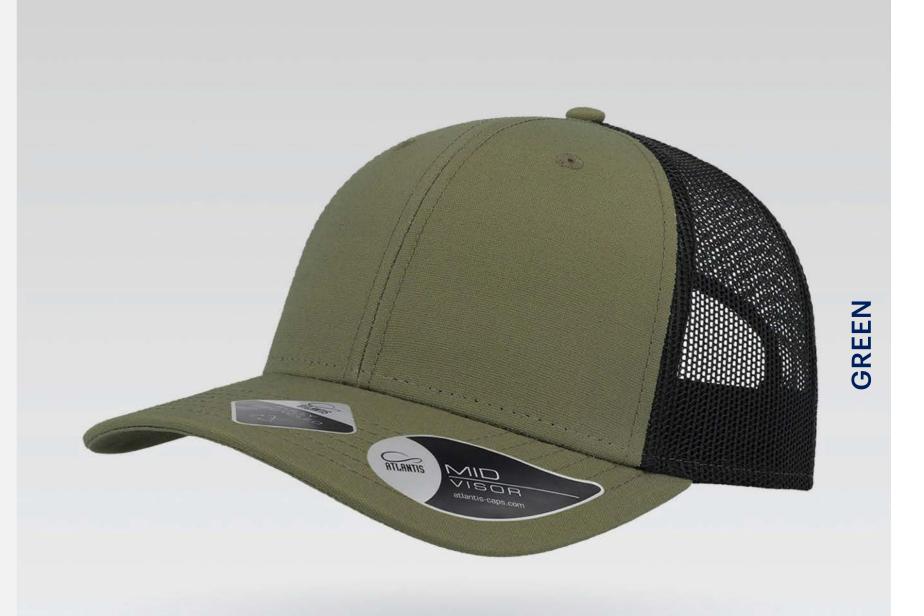

### **RECYCLED CAP**

Main Fabric: 100% certified recycled polyester twill

Black

Navy

royal

Orange

White

Tech Specs

200 g/m<sup>2</sup>

One Size

Features

Fibre made from polymers obtained by recycling plastic bottles. The fabric is eco-compatible, as the constituent raw materials come from recycled resources (plastic), without compromising the high quality and breathable properties of the fibre.