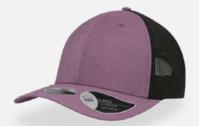

### **RECY THREE**

Main Fabric: 100% cotton Side&Back- 100% Polyester

Tech Specs

200 g/m<sup>2</sup>

One Size

Features

The Recy Three is our new challenge that weaves three different fabrics, mixing 60% recycled cotton and 40% classic cotton, adding a stylish recycled polyester mesh and closure.

### **RECY THREE**

Main Fabric: 100% cotton Side&Back- 100% Polyester

white-white

#### Tech Specs

200 g/m<sup>2</sup>

Î

PVC Closure

#### Features

The Recy Three is our new challenge that weaves three different fabrics, mixing 60% recycled cotton and 40% classic cotton, adding a stylish recycled polyester mesh and closure.