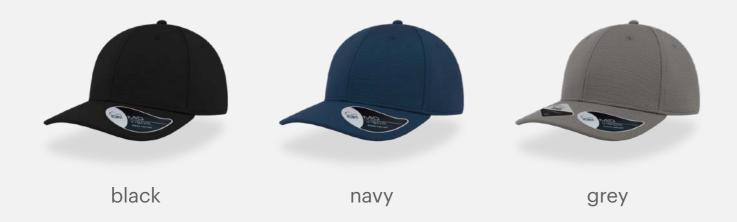

### DYE-FREE

# DYE-FREE

#### Main Fabric: 100% polyester

white

Tech Specs

One Size

PVC Closure

Features

Eco-friendly technology involving coloring the fabric by hot transfer from the color polymers directly to the yarn without immersion in water, avoiding waste and the emission of dyes into the water.