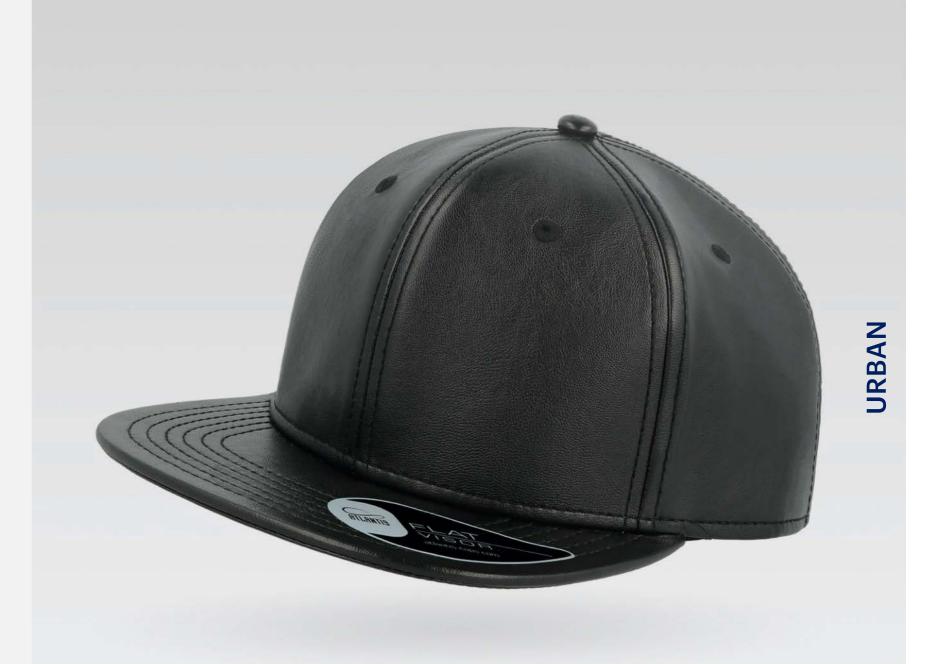

# LEWIS

## **LEWIS**

Main Fabric: 100% viscose with polyurethane coating

Underbill: 100% chino cotton twill

black

Tech Specs

300 g/m<sup>2</sup>

One Size

PVC closure

Features

LEWIS is a cap that best represents the rock style made by a soft ecoleather. A fashionable , multi-functional cap perfect for every season.