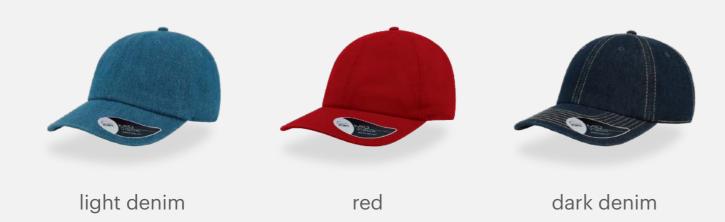

# ATLANTIS

Main Fabric: 100% chino cotton twill

#### Tech Specs

280 g/m<sup>2</sup>

One Size

Buckle and metal hole

#### Features

The DAD HAT is from the 1990s and made popular by America's pastime of baseball. It is also known as a floppy cap with an unstructured crown and it was worn by almost all dads of those years.