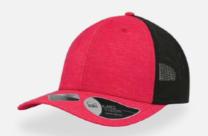

### **RECY THREE**

Main Fabric: 100% cotton Side&Back- 100% Polyester

Tech Specs

200 g/m<sup>2</sup>

One Size

Features

The Recy Three is our new challenge that weaves three different fabrics, mixing 60% recycled cotton and 40% classic cotton, adding a stylish recycled polyester mesh and closure.

### **RECY THREE**

Main Fabric: 100% cotton Side&Back- 100% Polyester

white-white

#### Tech Specs

200 g/m<sup>2</sup>

Î

PVC Closure

#### Features

The Recy Three is our new challenge that weaves three different fabrics, mixing 60% recycled cotton and 40% classic cotton, adding a stylish recycled polyester mesh and closure.