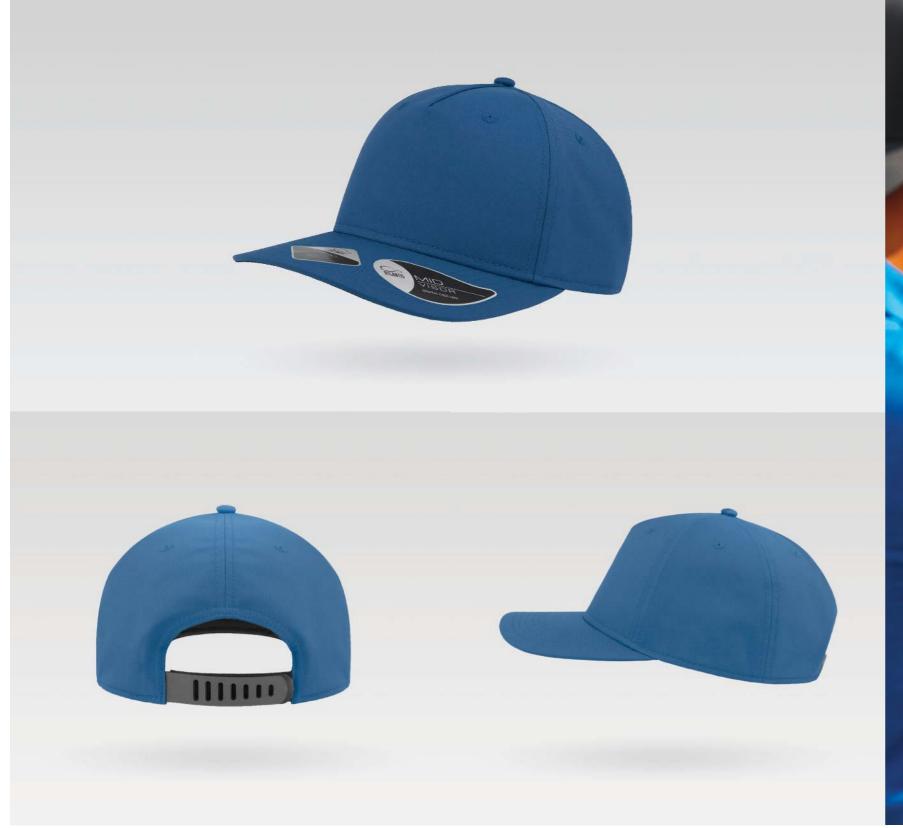

Main Fabric: 75% nylon 20% cotton 5% elastane

Tech Specs

Features

An innovative fabric processing technique very similar to knitting where the yarn is interlocked. This process gives the fabric thee main characteristics - maximum absorbency, heat evaporation and breathability - making KNIT-CAP the best cap for the sports and outdoor world.

Main Fabric: 75% nylon 20% cotton 5% elastane

white

#### Tech Specs

One Size

Mot Mot

Rubber velcro

#### Features

Featuring a UPF50+ exterior and a new quick&dry function of the sweatband called DRY-TECH, the six-panels Base cap utilizes a comfortable blend of cotton and Tactel nylon with a brand-new rubber velcro closure. It is suitable for sports and outdoor performances.