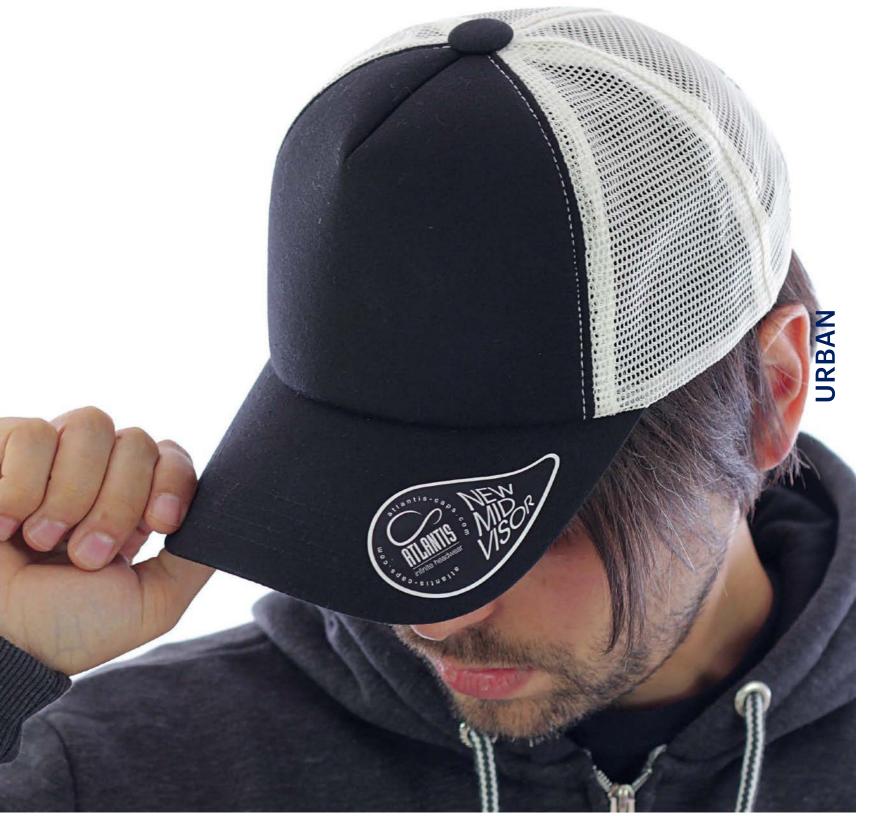

## **FEED**

URBAN

Main Fabric: 87% cotton 13% polyester

burgundy light grey

Tech Specs

One Size