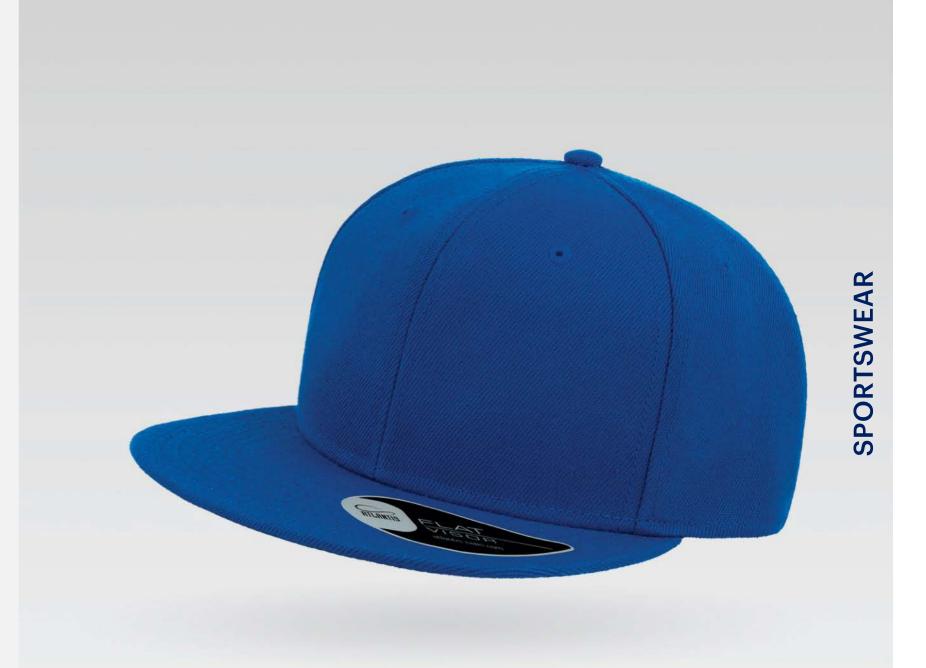

### WHIPPY

Main Fabric: 100% polyester Side&Back: 97% nylon -3% elastane

dark grey-melange

royal-melange

red-melange

purple-melange

avio-melange

grey-melange

Tech Specs

86 g/m<sup>2</sup>

One size

Main Fabric: 100% polyester

Tech Specs

193 g/m<sup>2</sup>

One Size

Applying a layer of water protection to microfibre silhouette enriched by DRY-TECH sweatband, rubber velcro closure and UPF+50 treatment, the five panels RAY is the most complete for outdoor activities thanks to its waterproof and breathable skills.