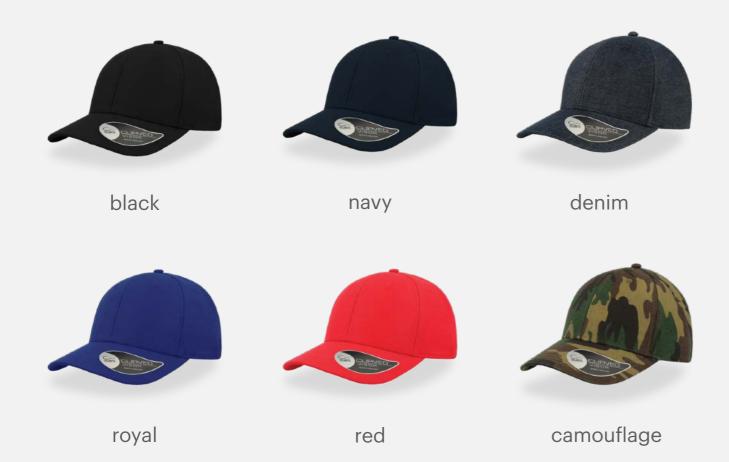

### **RECYCLED CAP**

Main Fabric: 100% certified recycled polyester twill

Black

Navy

royal

Orange

White

Tech Specs

200 g/m<sup>2</sup>

One Size

Features

Fibre made from polymers obtained by recycling plastic bottles. The fabric is eco-compatible, as the constituent raw materials come from recycled resources (plastic), without compromising the high quality and breathable properties of the fibre.