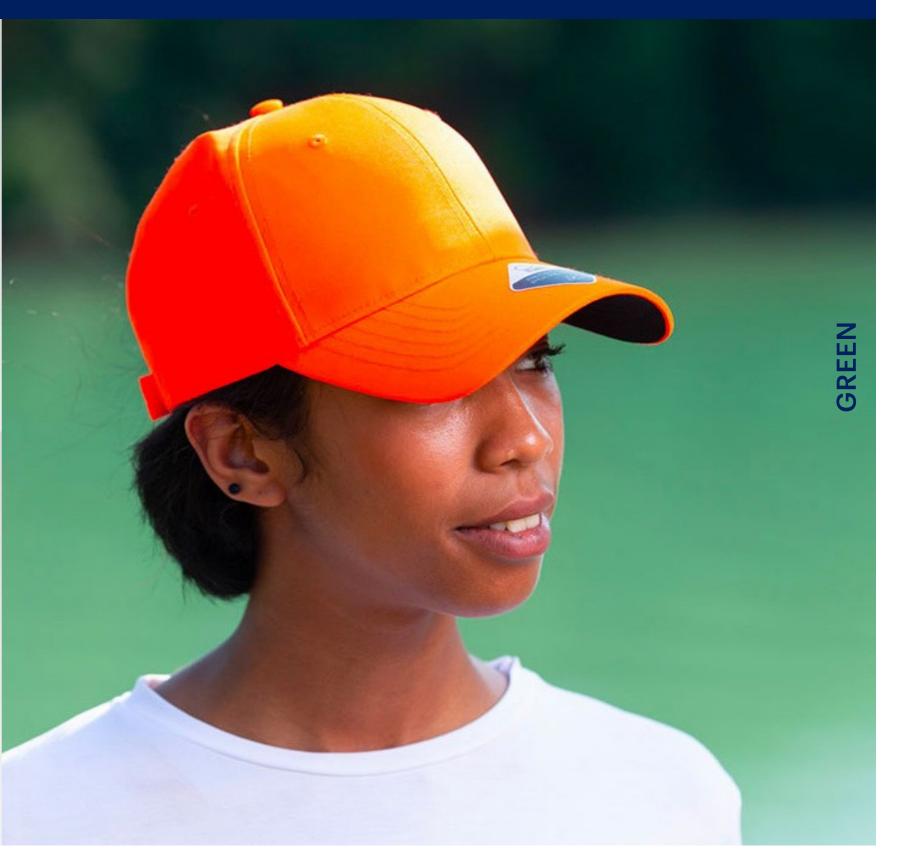

# GREEN CAP

Main Fabric: 100% certified organic twill

Tech Specs

266 g/m<sup>2</sup>

metal buckle

One Size

Features

Organic cotton comes from controlled and certified organic cultivation. The use of natural fertilizers and non-aggressive treatments leaves the cotton fibre intact for a naturally soft, breathable and safe product.