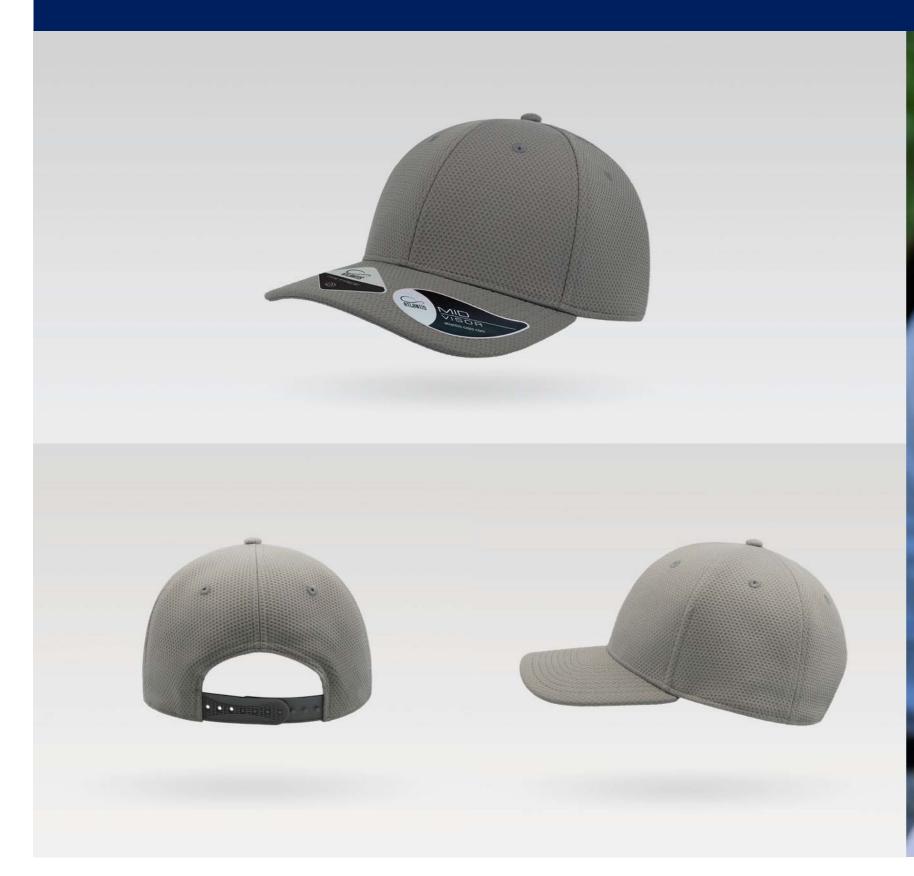

### DYE-FREE

# DYE-FREE

#### Main Fabric: 100% polyester

white

Tech Specs

One Size

PVC Closure

Features

Eco-friendly technology involving coloring the fabric by hot transfer from the color polymers directly to the yarn without immersion in water, avoiding waste and the emission of dyes into the water.