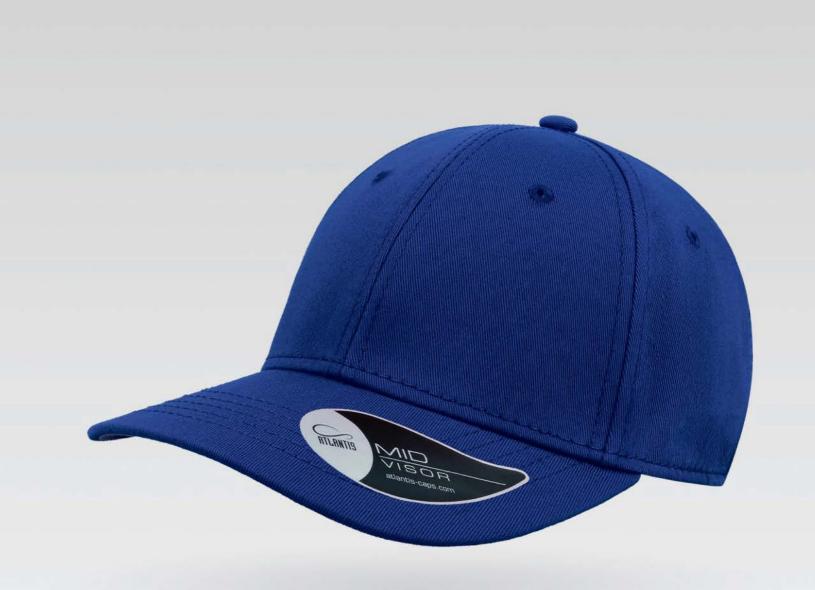

### **RECYCLED CAP**

Main Fabric: 100% certified recycled polyester twill

Black

Navy

royal

Orange

White

Tech Specs

200 g/m<sup>2</sup>

One Size

Features

Fibre made from polymers obtained by recycling plastic bottles. The fabric is eco-compatible, as the constituent raw materials come from recycled resources (plastic), without compromising the high quality and breathable properties of the fibre.