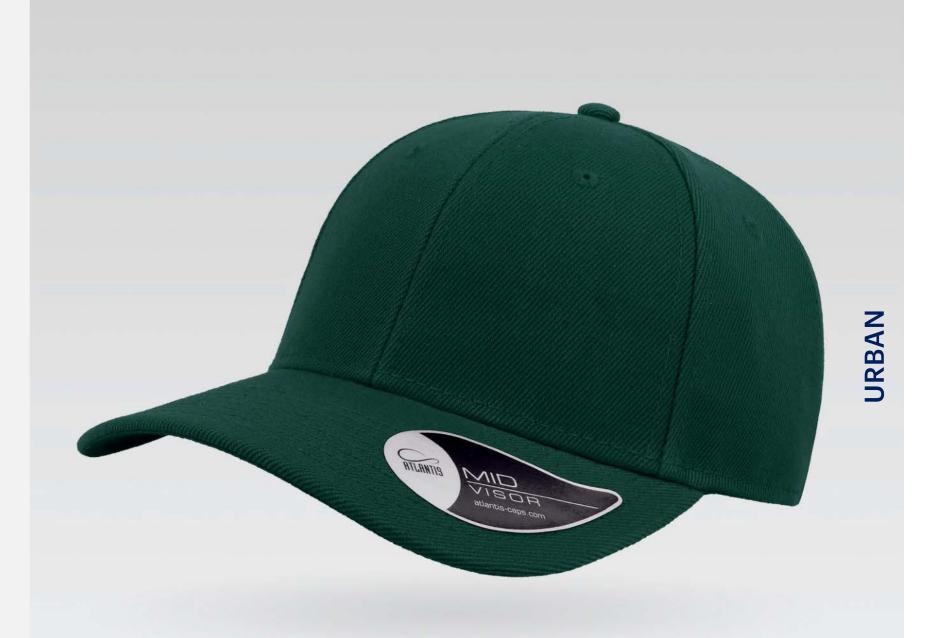

## **FEED**

URBAN

Main Fabric: 87% cotton 13% polyester

burgundy light grey

Tech Specs

One Size