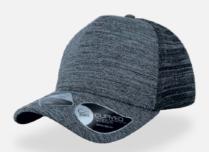

### WHIPPY

Main Fabric: 100% polyester Side&Back: 97% nylon -3% elastane

dark grey-melange

royal-melange

red-melange

purple-melange

avio-melange

grey-melange

Tech Specs

86 g/m<sup>2</sup>

One size

Main Fabric: 100% polyester

Tech Specs

193 g/m<sup>2</sup>

One Size

Applying a layer of water protection to microfibre silhouette enriched by DRY-TECH sweatband, rubber velcro closure and UPF+50 treatment, the five panels RAY is the most complete for outdoor activities thanks to its waterproof and breathable skills.