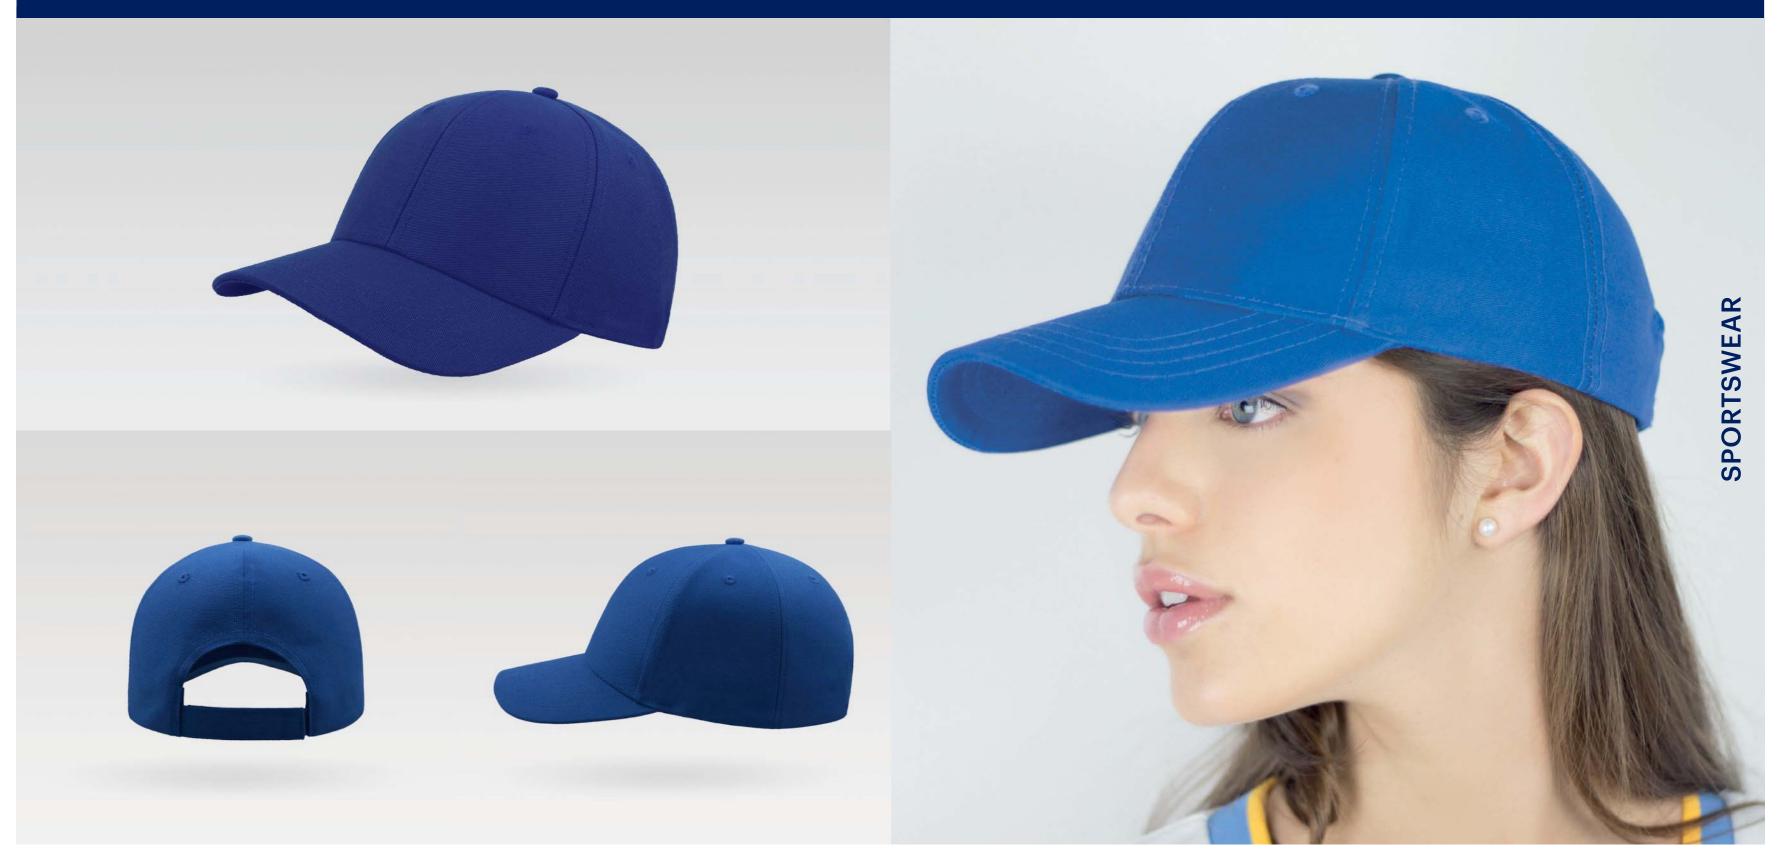

#### **ESTORIL**

Main Fabric: 100% polyester jacquard

Tech Specs

150 g/m<sup>2</sup>

One Size

Features

A 6-panels baseball cap in polyester jacquard fabric, with a contrasting piping on visor and long velcro with plastic buckle at rear.

### **ESTORIL**

Main Fabric: 100% polyester jacquard

Tech Specs

150 g/m<sup>2</sup>

One Size

Features

A 6-panels baseball cap in polyester jacquard fabric, with a contrasting piping on visor and long velcro with plastic buckle at rear.