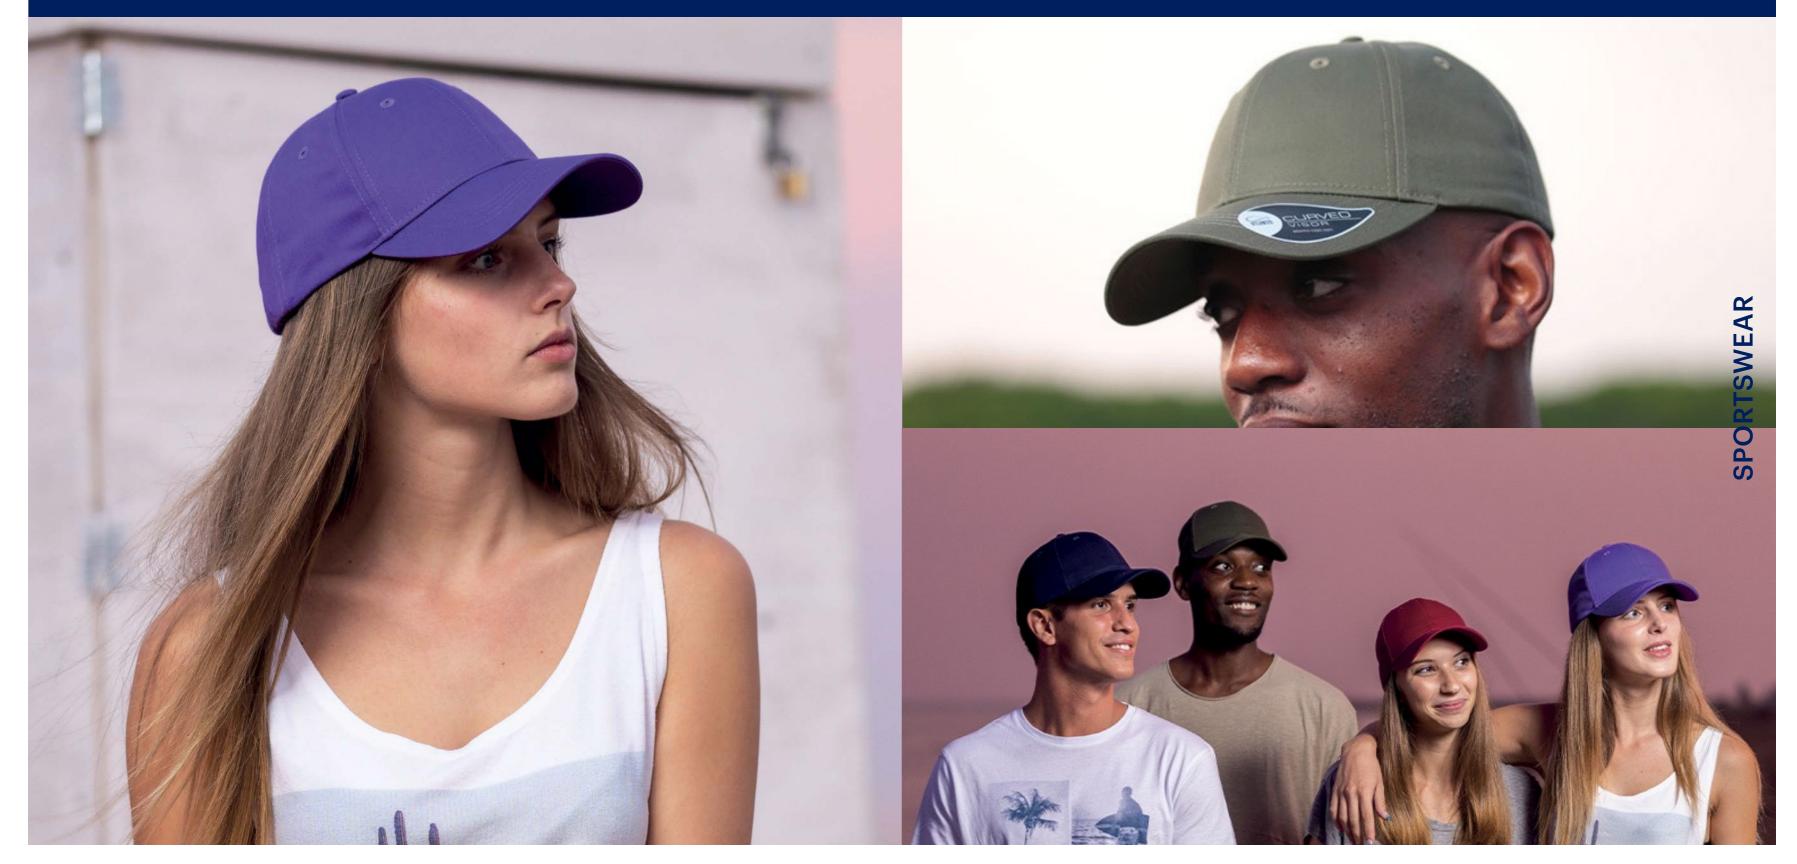

treet look suits perfectly the world of the music and of the fashion, thanks to its light fabric in mélange basic colors.

# SHOT









Main Fabric: 100% chino cotton twill



Tech Specs



270 g/m<sup>2</sup>



One Size



Features





The natural and fresh look in a structured five-panels 100% cotton sports cap that gives lightness and comfort for outdoor and everyday activities. Thanks to the wide front crown, **SHOT** is the ideal hat for the craziest customizations.



Main Fabric: 100% chino cotton twill











One Size



Features





The natural and fresh look in a structured five-panels 100% cotton sports cap that gives lightness and comfort for outdoor and everyday activities. Thanks to the wide front crown, **SHOT** is the ideal hat for the craziest customizations.











Main Fabric: 100% cotton twill



Tech Specs





One Size



Features





Comfort, multi-functionality and colour in a well-structured 100% chino cotton twill sports cap, perfect for outdoor activities and practical for every use.



Main Fabric: 100% cotton twill



Tech Specs



270 g/m<sup>2</sup>



One Size



Features





Comfort, multi-functionality and colour in a well-structured 100% chino cotton twill sports cap, perfect for outdoor activities and practical for every use.



Main Fabric: 100% cotton twill





light pink

white









One Size

Features





Comfort, multi-functionality and colour in a well-structured 100% chino cotton twill sports cap, perfect for outdoor activities and practical for every use.









Main Fabric: 100% cotton twill



Tech Specs