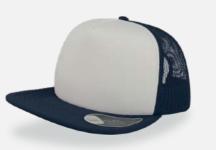

navy-navy

royal-royal

burgundy-burgundy

red-red

white-white

Tech Specs

One Size

RAPPER is the ultimate trucker cap thanks to its 13 color variants that make it the perfect item for fashion, events and the promotional world.

Main Fabric: 100% chino cotton twill Side&back: 100% polyester

dadla ckeyleddack

navy-grey

purple-white

olive-black

burgundy-stone

mustard-black

Tech Specs

250 g/m<sup>2</sup>

One Size

Features

RAPPER is the ultimate trucker cap thanks to its 13 color variants that make it the perfect item for fashion, events and the promotional world.

Main Fabric: 100% chino cotton twill Side&back: 100% polyester

khaki-stone

Tech Specs

One Size

PVC closure

Features

RAPPER is the ultimate trucker cap thanks to its 13 color variants that make it the perfect item for fashion, events and the promotional world.