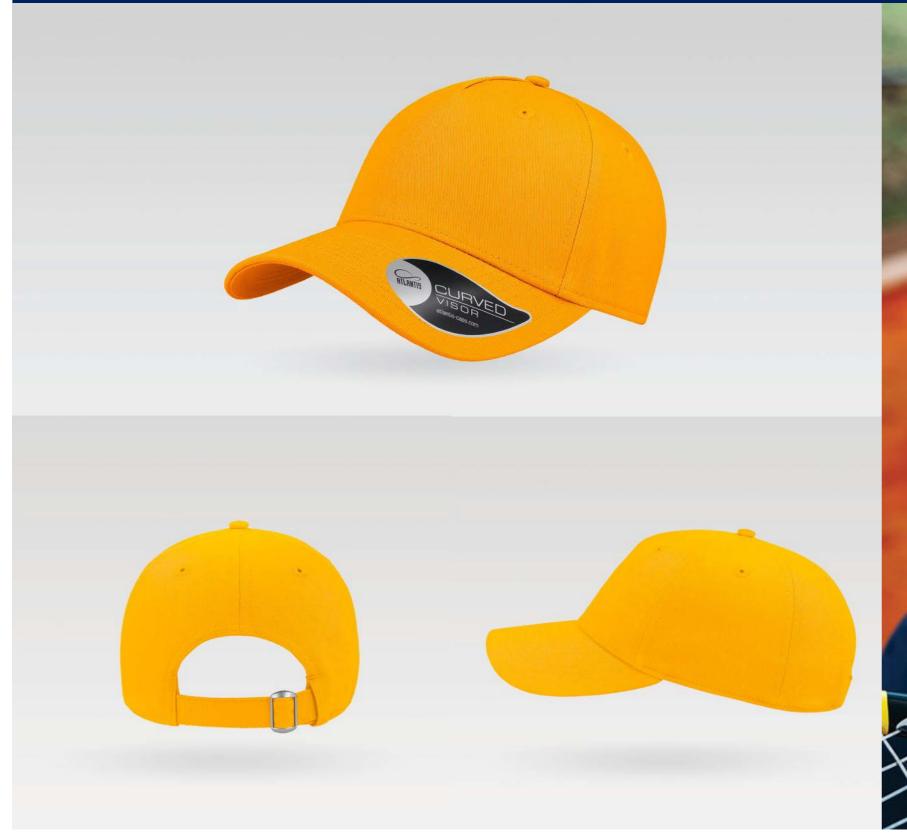

**PROMO** 

Main Fabric: 100% cotton twill

yellow

khaki

white

Product lifestyle - ESTORIL Caps (Carousel - 3 to 4 images)

Tech Specs

One Size

Features

A light, versatile and comfortable cap in cotton and polyester blend, perfect both for promotions and for events, and much more.

WhatsApp

Call +971 50 289 2553

atlantiscaps@wegallop.com | atlantisheadwear.me