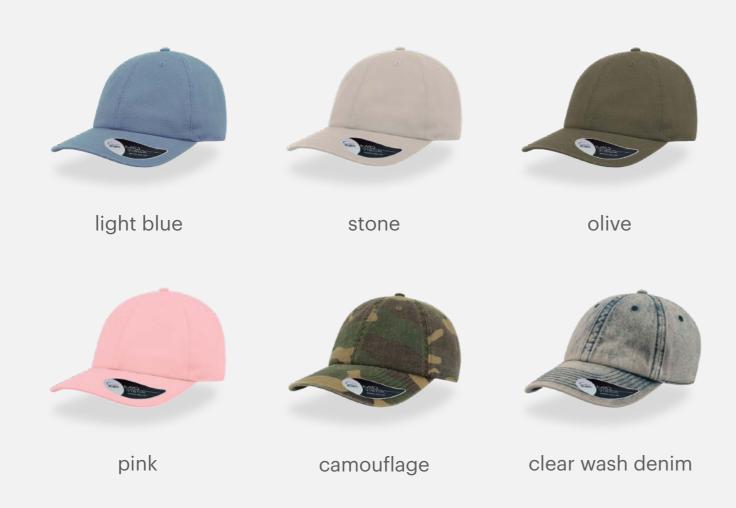

# ATLANTIS

#### Main Fabric: 100% chino cotton twill

#### Tech Specs

280 g/m<sup>2</sup>

Buckle and metal hole

#### Features

The DAD HAT is from the 1990s and made popular by America's pastime of baseball. It is also known as a floppy cap with an unstructured crown and it was worn by almost all dads of those years.