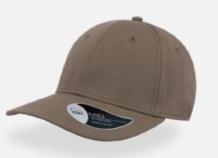

#### **PITCHER**

Main Fabric: 98% cotton 2% elastane

Tech Specs

305 g/m²

S/M/L/ XL

Fully closed at rear

Features

The PITCHER cap perfectly reflects the casual/sport style and is suitable for every activity thanks to its cotton/polyester fabric and its 9 color versions.

### **PITCHER**

Main Fabric: 98% cotton 2% elastane

camouflage

red

khaki

white

Tech Specs

Fully closed at

Features

The PITCHER cap perfectly reflects the casual/sport style and is suitable for every activity thanks to its cotton/polyester fabric and its 9 color versions.