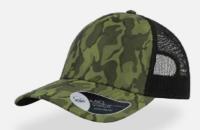

#### **RAPPER CAMOU**

Main Fabric: 92% polyester 8% viscose Side&back: 100% polyester

Underbill: 100% chino cotton twill

dark grey-black

navy-black

royal-black

burgundy-black

olive-black

light grey-black

120 g/m<sup>2</sup>

One Size

Features

The satin polyester combined with the camouflage fabric makes the trucker cap RAPPER CAMOU really perfect for the music world and fashion.