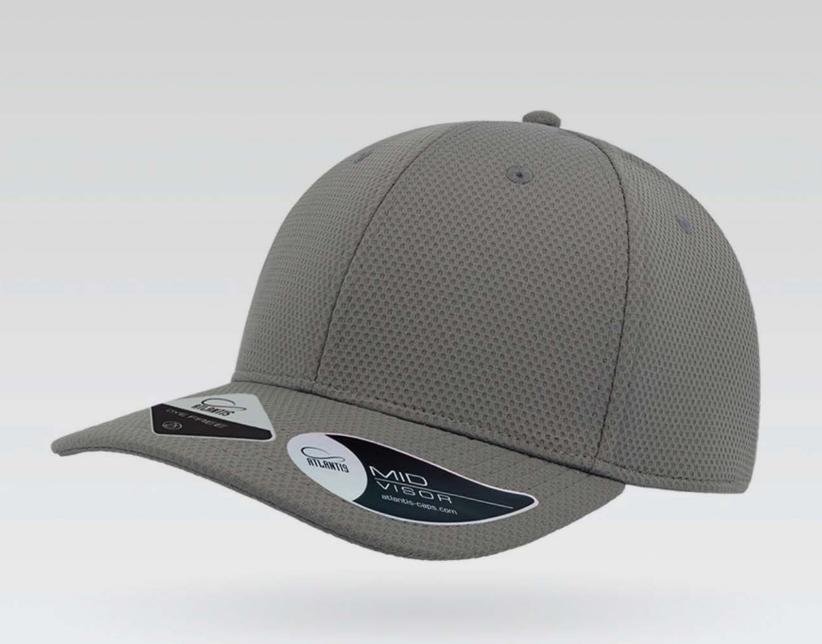

pecs



200 g/m<sup>2</sup>



One Size





Features







Fibre made from polymers obtained by recycling plastic bottles. The fabric is eco-compatible, as the constituent raw materials come from recycled resources (plastic), without compromising the high quality and breathable properties of the fibre.

# GREEN CAP







Main Fabric: 100% certified organic twill



Tech Specs



266 g/m<sup>2</sup>





metal buckle

One Size

Features







Organic cotton comes from controlled and certified organic cultivation. The use of natural fertilizers and non-aggressive treatments leaves the cotton fibre intact for a naturally soft, breathable and safe product.

### DYE-FREE





# DYE-FREE







#### Main Fabric: 100% polyester





white

Tech Specs







One Size

PVC Closure

Features





Eco-friendly technology involving coloring the fabric by hot transfer from the color polymers directly to the yarn without immersion in water, avoiding waste and the emission of dyes into the water.











Main Fabric: 75% nylon 20% cotton 5% elastane



Tech Specs







Features







An innovative fabric processing technique very similar to knitting where the yarn is interlocked. This process gives the fabric thee main characteristics - maximum absorbency, heat evaporation and breathability - making KNIT-CAP the best cap for the sports and outdoor world.



Main Fabric: 75% nylon 20% cotton 5% elastane



white

#### Tech Specs





One Size



Mot Mot

Rubber velcro

#### Features







Featuring a UPF50+ exterior and a new quick&dry function of the sweatband called DRY-TECH, t