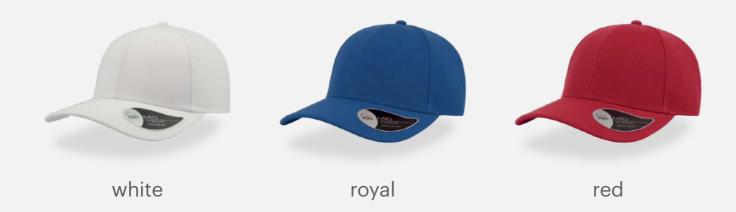

### **RECY THREE**

Main Fabric: 100% cotton Side&Back- 100% Polyester

Tech Specs

200 g/m<sup>2</sup>

One Size

Features

The Recy Three is our new challenge that weaves three different fabrics, mixing 60% recycled cotton and 40% classic cotton, adding a stylish recycled polyester mesh and closure.

### **RECY THREE**

Main Fabric: 100% cotton Side&Back- 100% Polyester

white-white

#### Tech Specs

200 g/m<sup>2</sup>

Î

PVC Closure

#### Features

The Recy Three is our new challenge that weaves three different fabrics, mixing 60% recycled cotton and 40% classic cotton, adding a stylish recycled polyester mesh and closure.