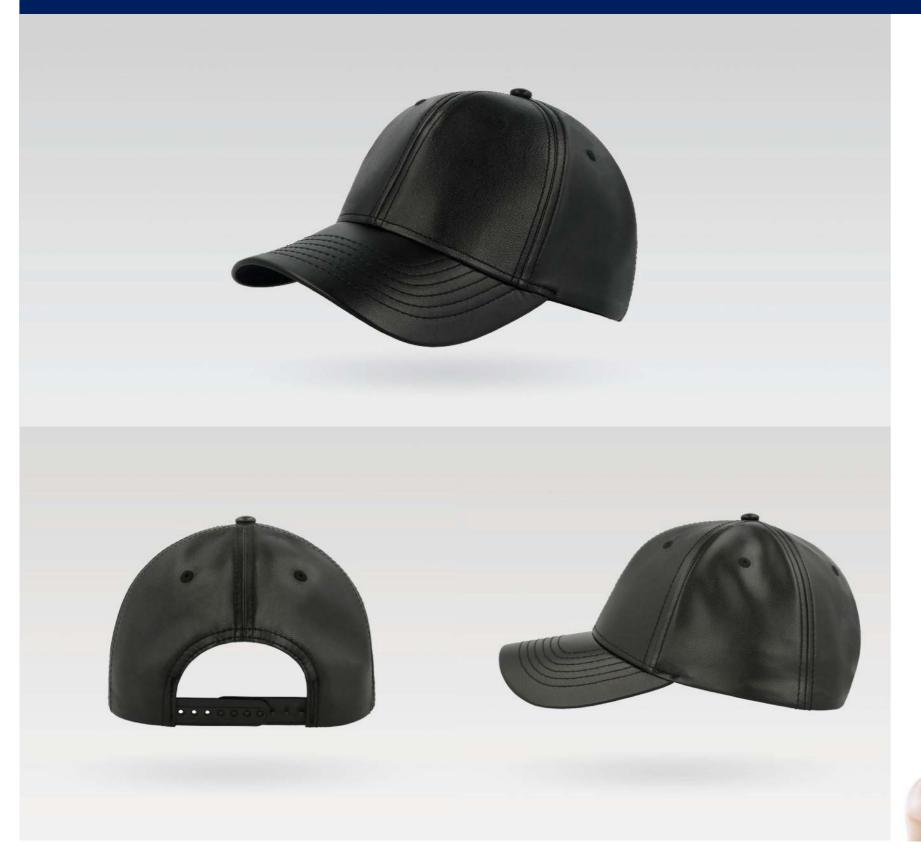

# LEWIS

## **LEWIS**

Main Fabric: 100% viscose with polyurethane coating

Underbill: 100% chino cotton twill

black

Tech Specs

300 g/m<sup>2</sup>

One Size

PVC closure

Features

LEWIS is a cap that best represents the rock style made by a soft ecoleather. A fashionable , multi-functional cap perfect for every season.