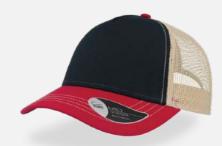

## **FEED**

URBAN

Main Fabric: 87% cotton 13% polyester

burgundy light grey

Tech Specs

One Size