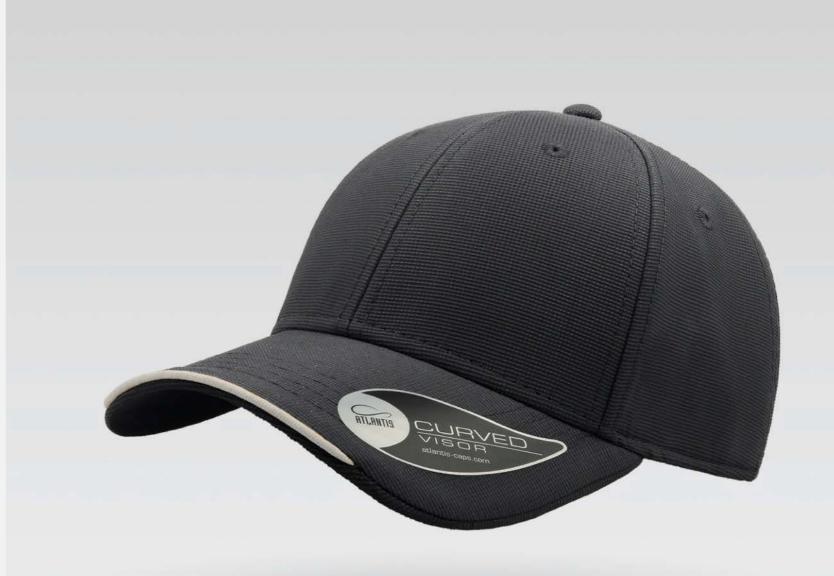

### **RECY THREE**

Main Fabric: 100% cotton Side&Back- 100% Polyester

Tech Specs

200 g/m<sup>2</sup>

One Size

Features

The Recy Three is our new challenge that weaves three different fabrics, mixing 60% recycled cotton and 40% classic cotton, adding a stylish recycled polyester mesh and closure.

### **RECY THREE**

Main Fabric: 100% cotton Side&Back- 100% Polyester

white-white

#### Tech Specs

200 g/m<sup>2</sup>

Î

PVC Closure

#### Features

The Recy Three is our new challenge that weaves three different fabrics, mixing 60% recycled cotton and 40% classic cotton, adding a stylish recycled polyester mesh and closure.