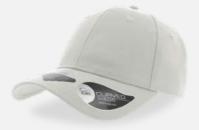

### **RECY THREE**

Main Fabric: 100% cotton Side&Back- 100% Polyester

Tech Specs

200 g/m<sup>2</sup>

One Size

Features

The Recy Three is our new challenge that weaves three different fabrics, mixing 60% recycled cotton and 40% classic cotton, adding a stylish recycled polyester mesh and closure.

### **RECY THREE**

Main Fabric: 100% cotton Side&Back- 100% Polyester

white-white