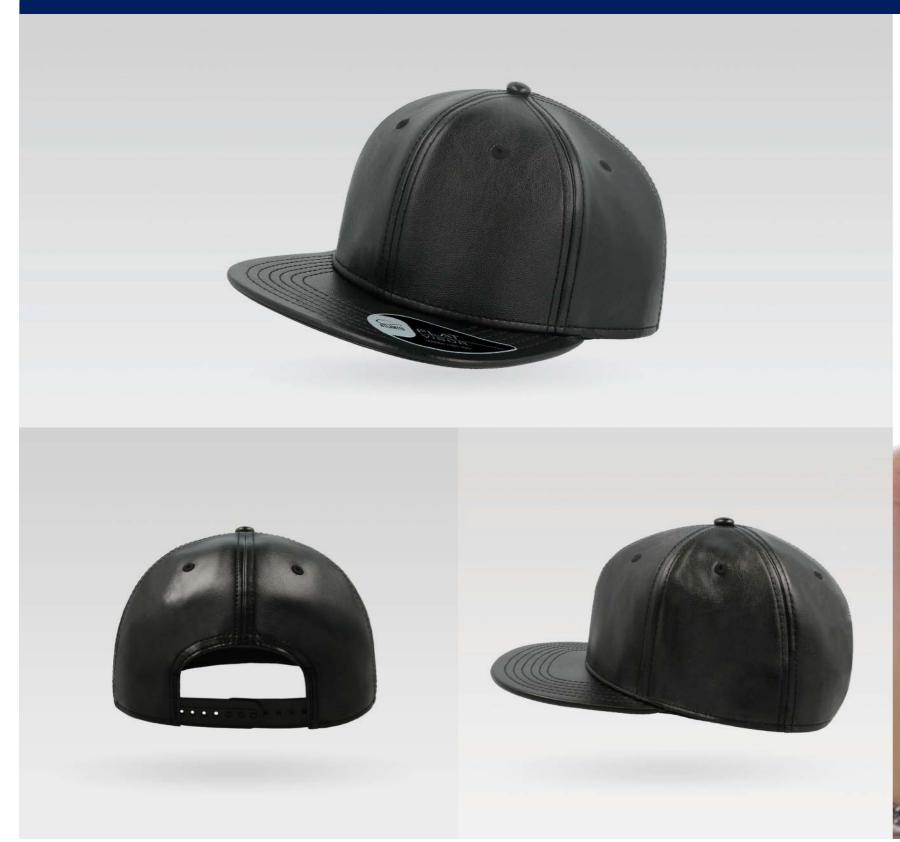

## **LEWIS**

Main Fabric: 100% viscose with polyurethane coating

Underbill: 100% chino cotton twill

black

Tech Specs

300 g/m<sup>2</sup>

One Size

PVC closure

Features

LEWIS is a cap that best represents the rock style made by a soft ecoleather. A fashionable , multi-functional cap perfect for every season.