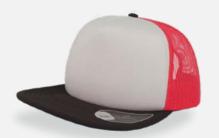

#### **RAPPER CAMOU**

Main Fabric: 92% polyester 8% viscose Side&back: 100% polyester

Underbill: 100% chino cotton twill

dark grey-black

navy-black

royal-black

burgundy-black

olive-black

light grey-black

120 g/m<sup>2</sup>

One Size

Features

The satin polyester combined with the camouflage fabric makes the trucker cap RAPPER CAMOU really perfect for the music world and fashion.