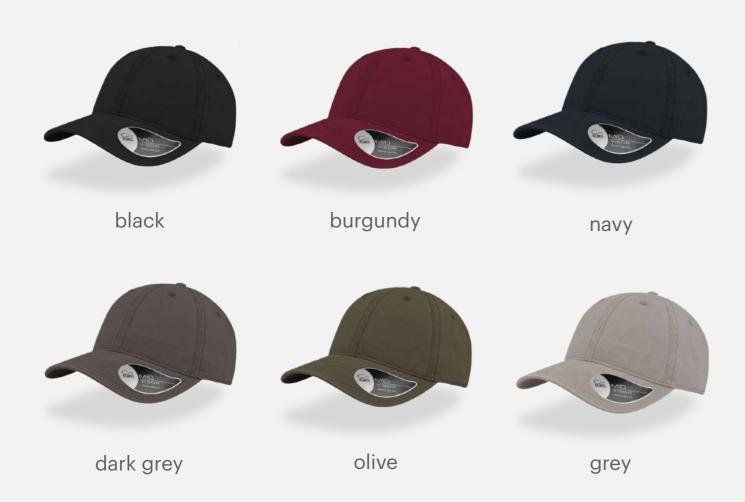

# DAD HAT

#### Features

The DAD HAT is from the 1990s and made popular by America's pastime of baseball. It is also known as a floppy cap with an unstructured crown and it was worn by almost all dads of those years.