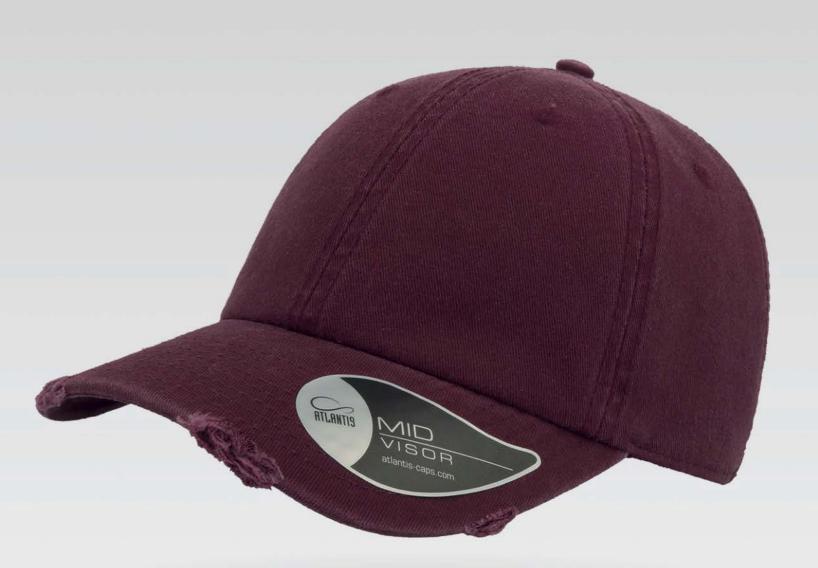

#### **RAPPER CAMOU**

Main Fabric: 92% polyester 8% viscose Side&back: 100% polyester

Underbill: 100% chino cotton twill

dark grey-black

navy-black

royal-black

burgundy-black

olive-black

light grey-black

120 g/m<sup>2</sup>

One Size

Features

The satin polyester combined with the camouflage fabric makes the trucker cap RAPPER CAMOU really perfect for the music world and fashion.