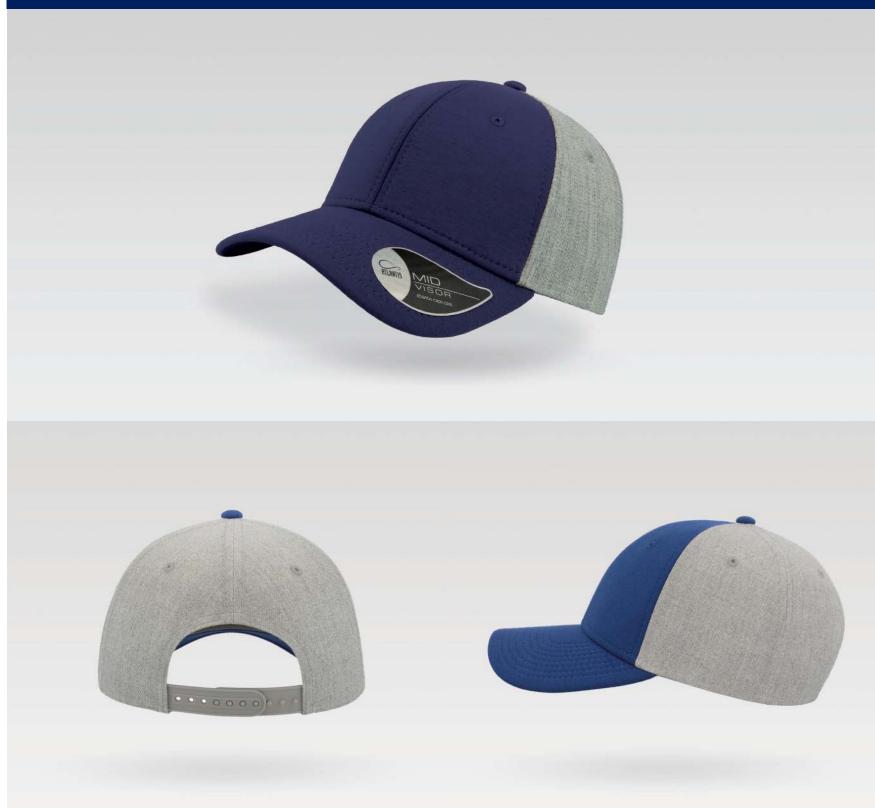

#### **CAMPUS**

Main Fabric: 100% nylon Side&back: 100% polyester Underbill: 100% chino cotton twill

black-white

navy-white

grey-white

royal-white

burgundy-white

bottle green-white

Tech Specs

One Size

Features

velcro closure

The elegant versatile sports cap, perfect for outdoor activities in full comfort, combining nylon fabric and mesh and always upbeat thanks to the vivid colours.