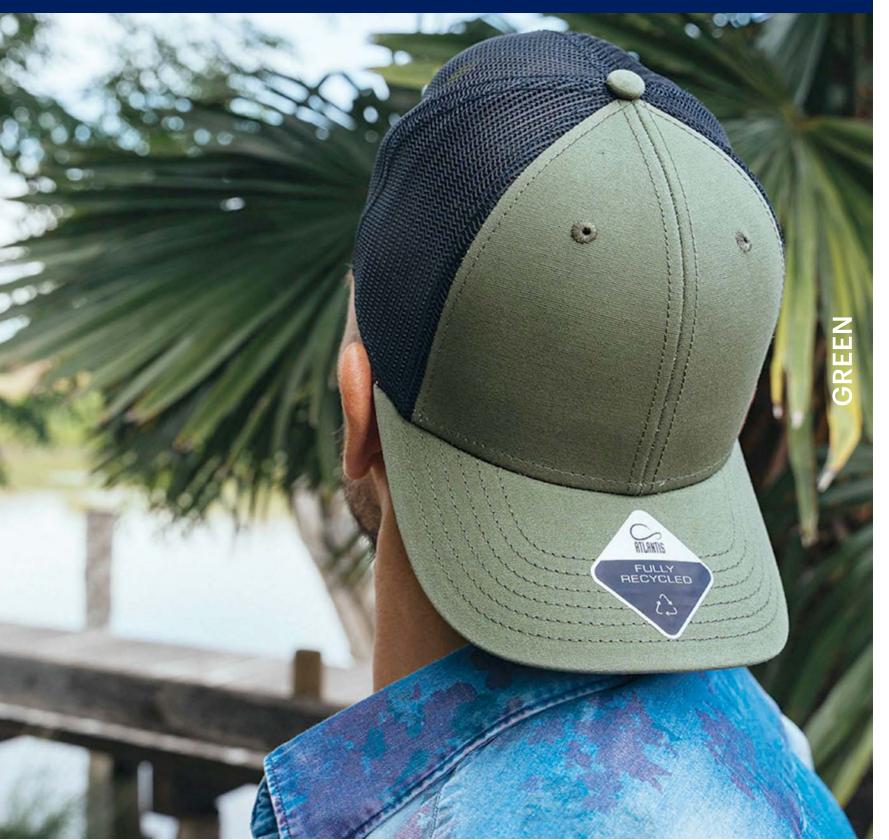

# GREEN CAP

Main Fabric: 100% certified organic twill

Tech Specs

266 g/m<sup>2</sup>

metal buckle

One Size

Features

Organic cotton comes from controlled and certified organic cultivation. The use of natural fertilizers and non-aggressive treatments leaves the cotton fibre intact for a naturally soft, breathable and safe product.