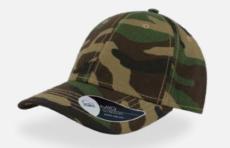

#### **RAPPER CAMOU**

Main Fabric: 92% polyester 8% viscose Side&back: 100% polyester

Underbill: 100% chino cotton twill

dark grey-black

navy-black

royal-black

burgundy-black

olive-black

light grey-black

120 g/m<sup>2</sup>

One Size

Features

The satin polyester combined with the camouflage fabric makes the trucker cap RAPPER CAMOU really perfect for the music world and fashion.