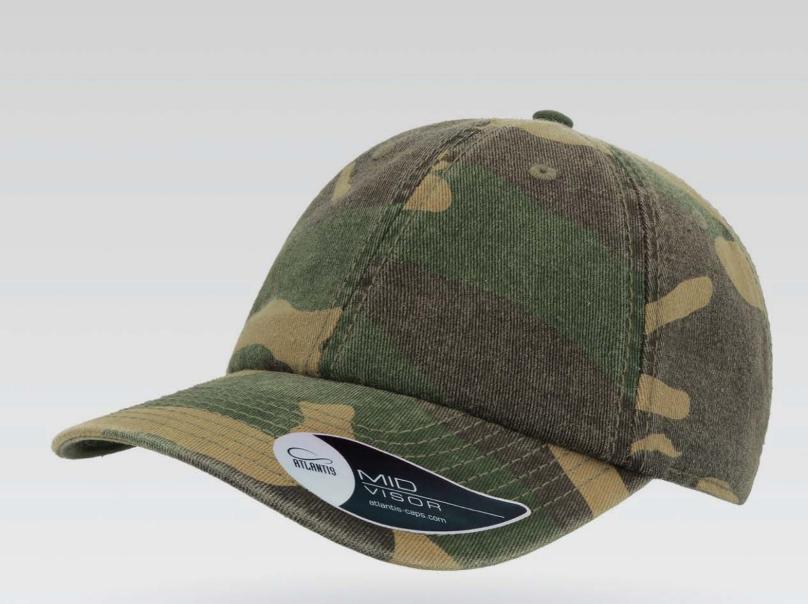

# DAD HAT

# ATLANTIS

Main Fabric: 100% chino cotton twill

#### Tech Specs

280 g/m<sup>2</sup>

One Size

Buckle and metal hole

#### Features

The DAD HAT is from the 1990s and made popular by America's pastime of baseball. It is also known as a floppy cap with an unstructured crown and it was worn by almost all dads of those years.