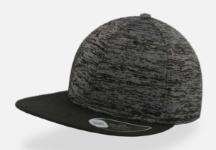

## **FEED**

URBAN

Main Fabric: 87% cotton 13% polyester

burgundy light grey

Tech Specs

One Size