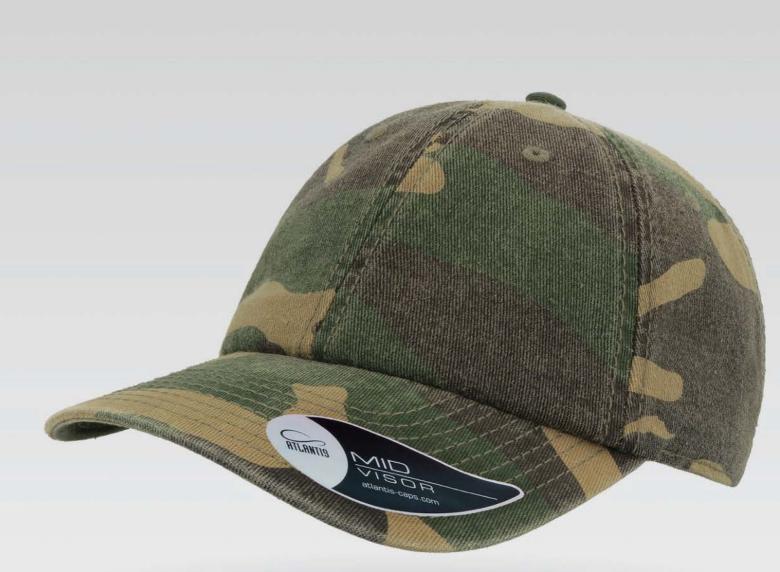

# ATLANTIS

Main Fabric: 100% chino cotton twill



#### Tech Specs



280 g/m<sup>2</sup>



One Size



Buckle and metal hole

#### Features





The DAD HAT is from the 1990s and made popular by America's pastime of baseball. It is also known as a floppy cap with an unstructured crown and it was worn by almost all dads of those years.

# ATLANTIS

#### Main Fabric: 100% chino cotton twill



#### Tech Specs



280 g/m<sup>2</sup>







Buckle and metal hole

#### Features





The DAD HAT is from the 1990s and made popular by America's pastime of baseball. It is also known as a floppy cap with an unstructured crown and it was worn by almost all dads of those years.

#### Main Fabric: 100% chino cotton twill



#### Tech Specs



280 g/m<sup>2</sup>





metal hole

#### Features







# DAD HAT DESTROYED







## DAD HAT DESTROYED



Main Fabric: 100% chino cotton twill



Tech Specs



280 g/m<sup>2</sup>







Features





The typical 1990s USA cap gets a vintage look to fit in perfectly with the casual world.

## DAD HAT DESTROYED



Main Fabric: 100% chino cotton twill



white

#### Tech Specs



280 g/m<sup>2</sup>





One Size



Buckle and metal hole

#### Features





The typical 1990s USA cap gets a vintage look to fit in perfectly with the casual world.

# CONTEST







Main Fabric: 87% cotton 13% polyester - Side&back: 100% polyester





burgundy-grey mel



mustard-grey mel



dk grey-grey mel

Tech Specs



OFF

One Size









JERSEY FABRIC Jersey fabric was used in the 1800s by fishermen from the island with the same name in the English Channe