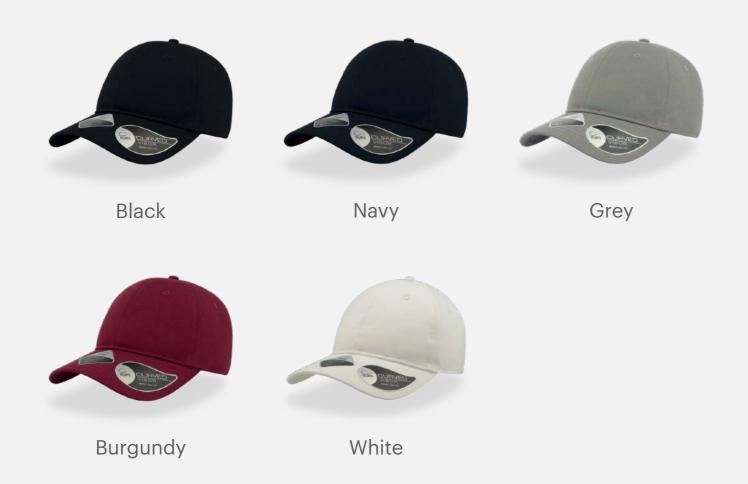

# GREEN CAP

Main Fabric: 100% certified organic twill

Tech Specs

266 g/m<sup>2</sup>

metal buckle

One Size

Features

Organic cotton comes from controlled and certified organic cultivation. The use of natural fertilizers and non-aggressive treatments leaves the cotton fibre intact for a naturally soft, breathable and safe product.