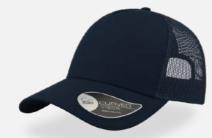

# RAPPER CAMOU

#### **RAPPER CAMOU**

Main Fabric: 92% polyester 8% viscose Side&back: 100% polyester

Underbill: 100% chino cotton twill

dark grey-black

navy-black

royal-black

burgundy-black

olive-black

light grey-black

120 g/m<sup>2</sup>

One Size

Features

The satin polyester combined with the camouflage fabric makes the trucker cap RAPPER CAMOU really perfect for the music world and fashion.