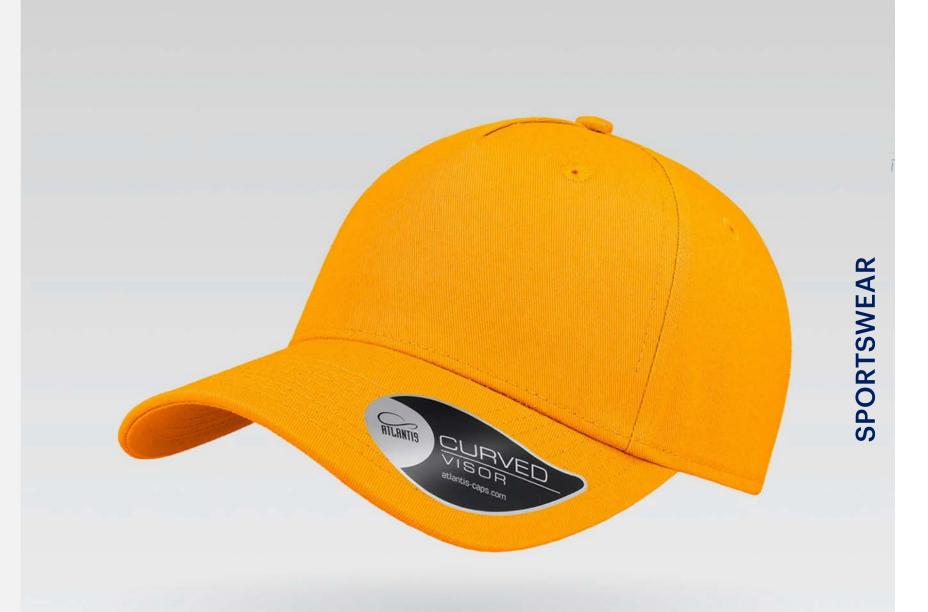

(also known as moleskin) comes from El Frustat, the Cairo suburb where this fabric originated. It is a dense cotton fabric made from very tough yarns, napped and fluffy on the front and rough on the back. Its distinctive appearance is reminiscent of suede leather. It comes in numerous types, with a smooth or more or less velvety surface.











Main Fabric: 70% viscose 30% polyester Bill&underbill: 100% chino cotton twill





black-black

grey-black

Tech Specs



140 g/m<sup>2</sup>



One Size



Features





BOOST is a cap with flat visor. Its street look suits perfectly the world of the music and of the fashion, thanks to its light fabric in mélange basic colors.

# SHOT









Main Fabric: 100% chino cotton twill



Tech Specs



270 g/m<sup>2</sup>



One Size



Features





The natural and fresh look in a structured five-panels 100% cotton sports cap that gives lightness and comfort for outdoor and everyday activities. Thanks to the wide front crown, **SHOT** is the ideal hat for the craziest customizations.



Main Fabric: 100% chino cotton twill











One Size



Features





The natural and fresh look in a structured five-panels 100% cotton sports cap that gives lightness and comfort for outdoor and everyday activities. Thanks to the wide front crown, **SHOT** is the ideal hat for the craziest customizations.











Main Fabric: 100% cotton twill



Tech Specs





One Size



Features





Comfort, multi-functionality and colour in a well-structured 100% chino cotton twill sports cap, perfect for outdoor activities and practical for every use.