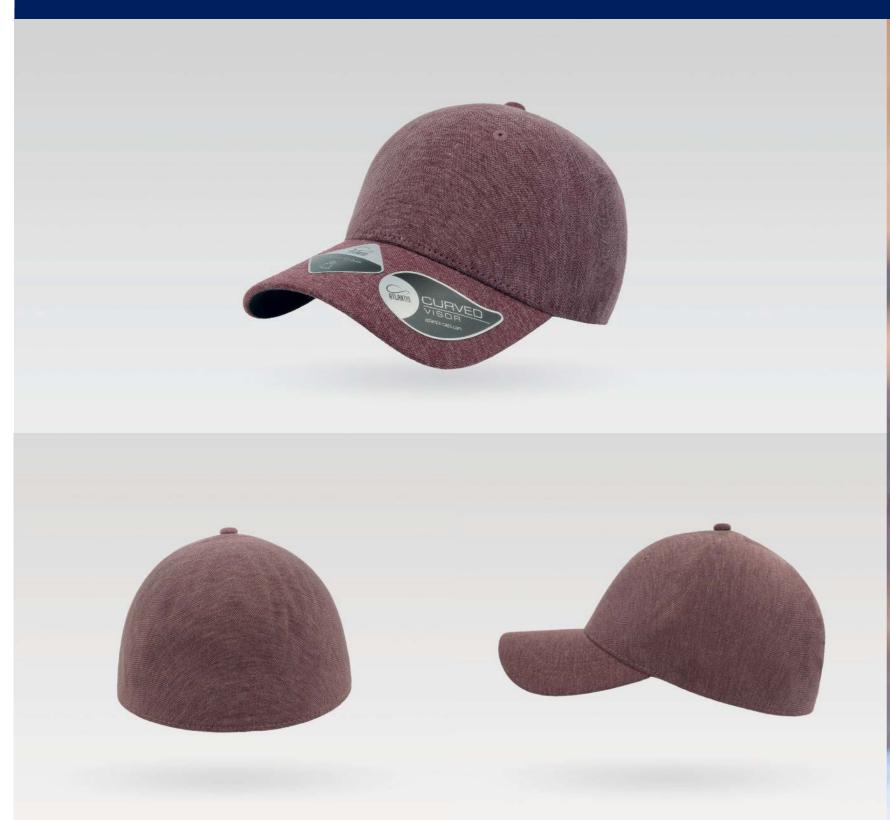

### **UNI-CAP PIQUET**

Main Fabric: 83% polyester 15% viscose 2% elastane

Underbill: 100% cotton

#### Tech Specs

Features

An innovative concept baseball cap design and fabrication process using a truly unique construction technique resembling that used in knitting to create fabric in a rounded shape, completely free from panels and seams for maximum fit, comfort and customization.