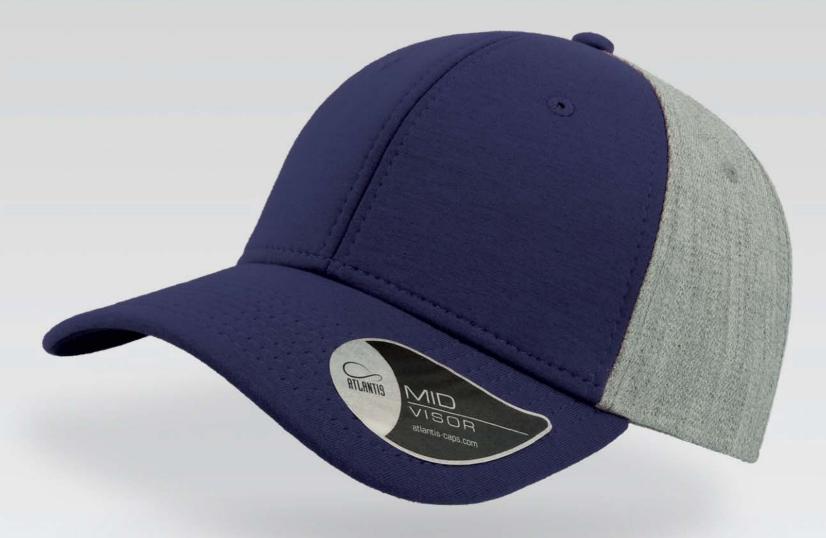

### WHIPPY

Main Fabric: 100% polyester Side&Back: 97% nylon -3% elastane

dark grey-melange

royal-melange

red-melange

purple-melange

avio-melange

grey-melange

Tech Specs

86 g/m<sup>2</sup>

One size

Main Fabric: 100% polyester

Tech Specs

193 g/m<sup>2</sup>

One Size

Applying a layer of water protection to microfibre silhouette enriched by DRY-TECH sweatband, rubber velcro closure and UPF+50 treatment, the five panels RAY is the most complete for outdoor activities thanks to its waterproof and breathable skills.