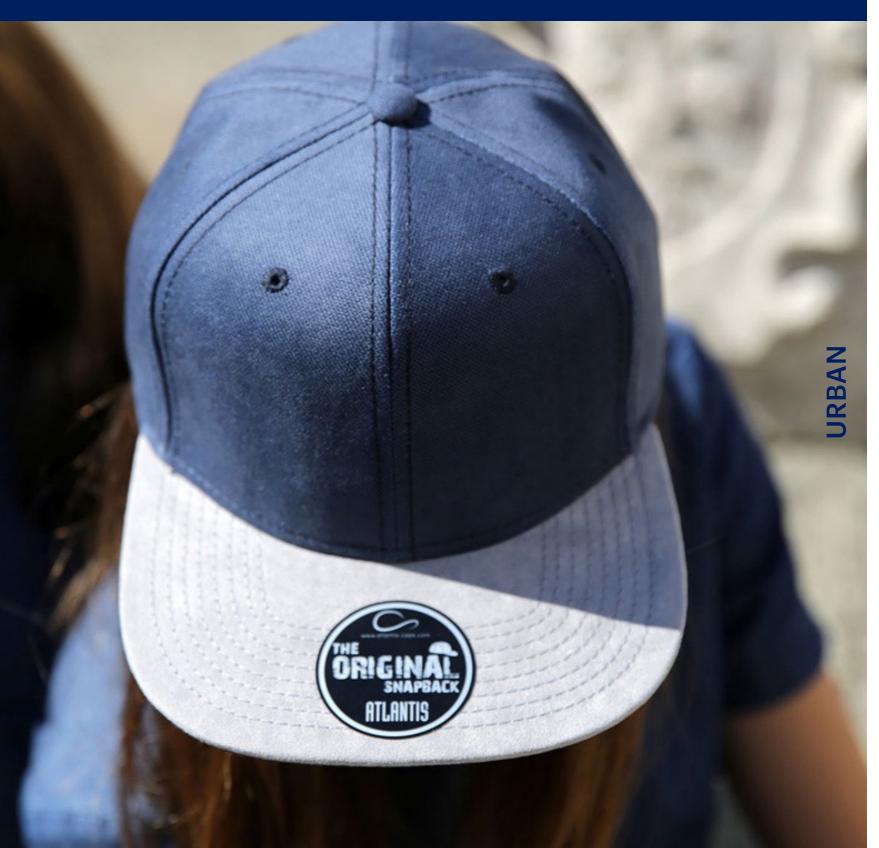

## **FEED**

URBAN

Main Fabric: 87% cotton 13% polyester

burgundy light grey

Tech Specs

One Size