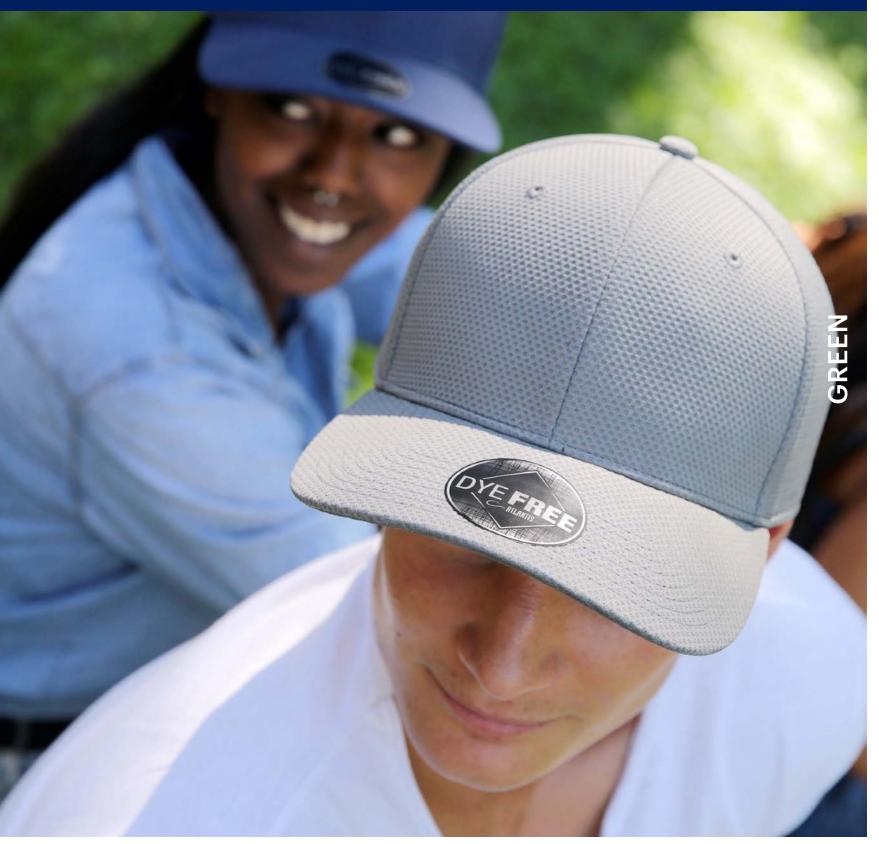

### DYE-FREE

# DYE-FREE

#### Main Fabric: 100% polyester

white

Tech Specs

One Size

PVC Closure

Features

Eco-friendly technology involving coloring the fabric by hot transfer from the color polymers directly to the yarn without immersion in water, avoiding waste and the emission of dyes into the water.