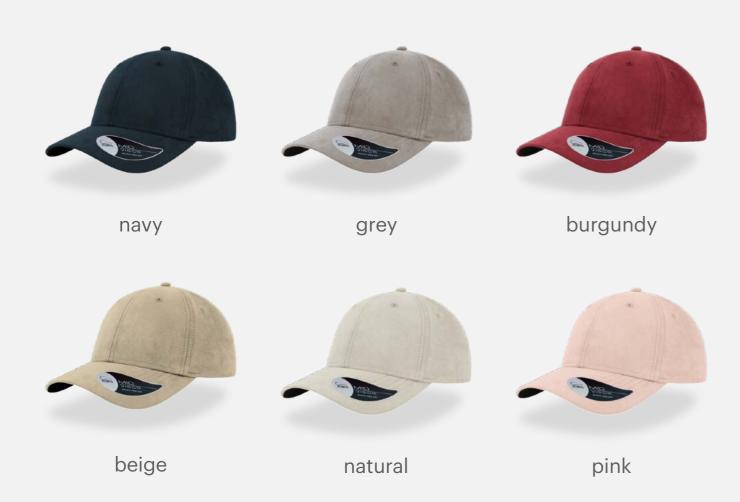

## **FEED**

URBAN

Main Fabric: 87% cotton 13% polyester

burgundy light grey

Tech Specs

One Size