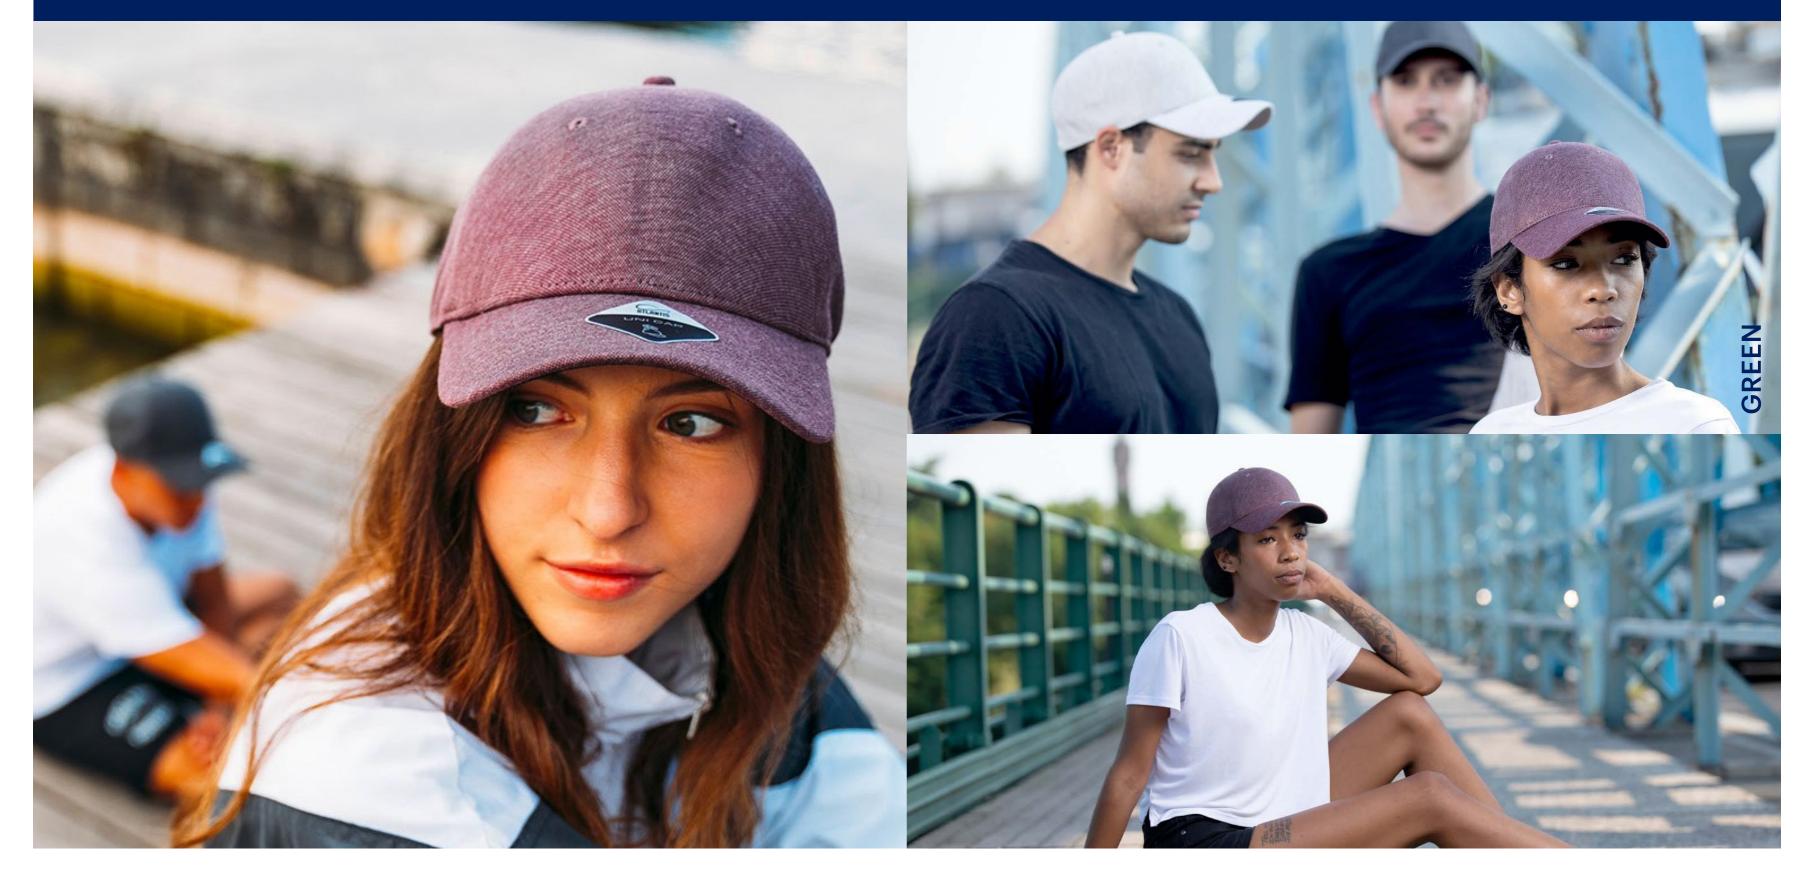

### **UNI-CAP PIQUET**

Main Fabric: 83% polyester 15% viscose 2% elastane

Underbill: 100% cotton

#### Tech Specs

Features

An innovative concept baseball cap design and fabrication process using a truly unique construction technique resembling that used in knitting to create fabric in a rounded shape, completely free from panels and seams for maximum fit, comfort and customization.