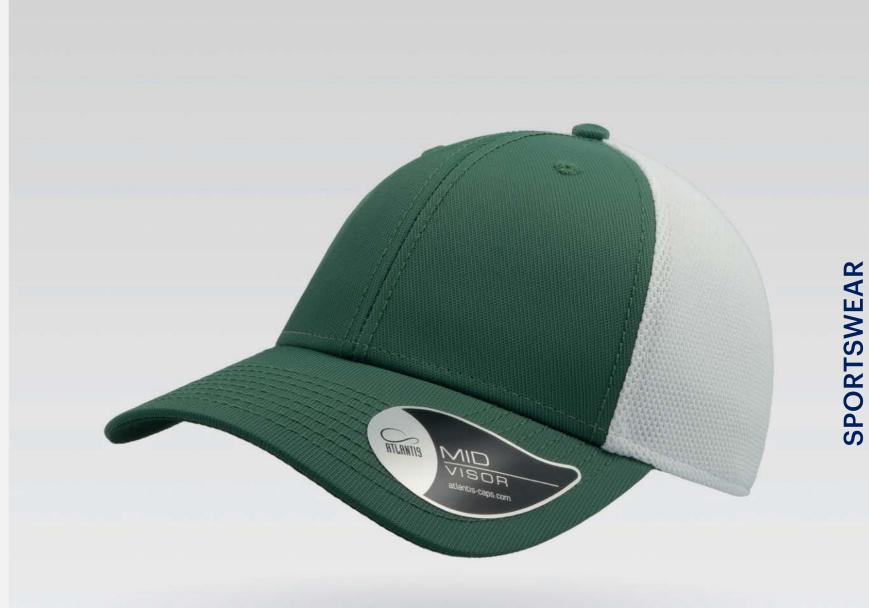

### WHIPPY

Main Fabric: 100% polyester Side&Back: 97% nylon -3% elastane

dark grey-melange

royal-melange

red-melange

purple-melange

avio-melange

grey-melange

Tech Specs

86 g/m<sup>2</sup>

One size

Main Fabric: 100% polyester

Tech Specs

193 g/m<sup>2</sup>

One Size

Applying a layer of water protection to microfibre silhouette enriched by DRY-TECH sweatband, rubber velcro closure and UPF+50 treatment, the five panels RAY is the most complete for outdoor activities thanks to its waterproof and breathable skills.