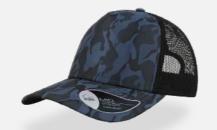

# RAPPER CAMOU

#### **RAPPER CAMOU**

Main Fabric: 92% polyester 8% viscose Side&back: 100% polyester

Underbill: 100% chino cotton twill

dark grey-black

navy-black

royal-black

burgundy-black

olive-black

light grey-black

120 g/m<sup>2</sup>

One Size

Features

The satin polyester combined with the camouflage fabric makes the trucker cap RAPPER CAMOU really perfect for the music world and fashion.