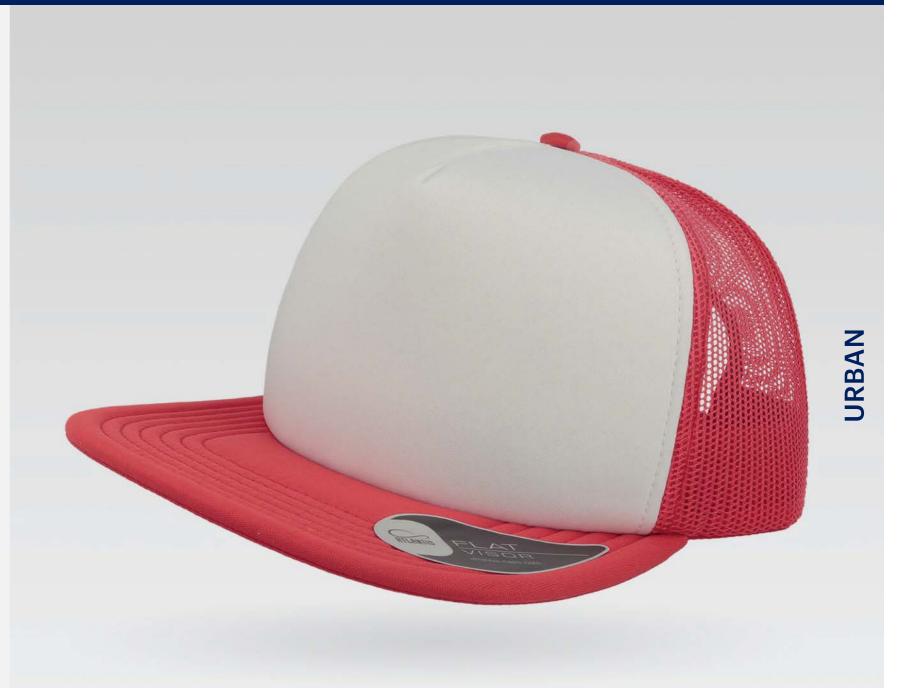

## **FEED**

URBAN

Main Fabric: 87% cotton 13% polyester

burgundy light grey

Tech Specs

One Size