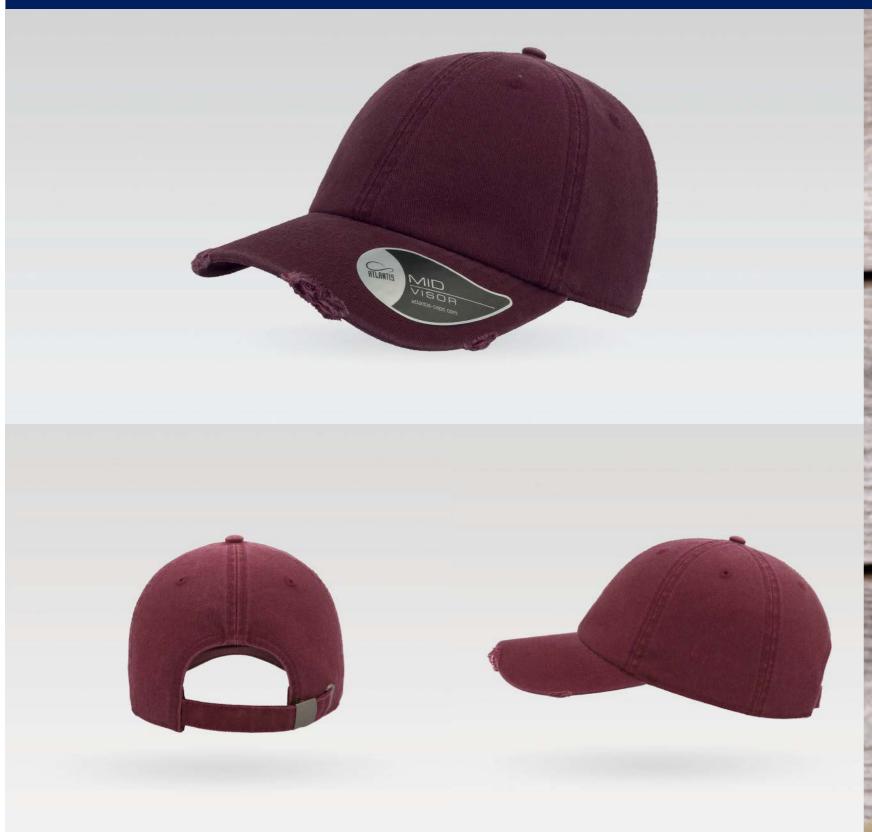

## DAD HAT DESTROYED

Main Fabric: 100% chino cotton twill

Tech Specs

280 g/m<sup>2</sup>

Features

The typical 1990s USA cap gets a vintage look to fit in perfectly with the casual world.

## DAD HAT DESTROYED

Main Fabric: 100% chino cotton twill

white

#### Tech Specs

280 g/m<sup>2</sup>

One Size

Buckle and metal hole

#### Features

The typical 1990s USA cap gets a vintage look to fit in perfectly with the casual world.