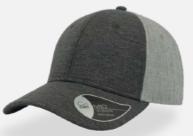

### WHIPPY

Main Fabric: 100% polyester Side&Back: 97% nylon -3% elastane

dark grey-melange

royal-melange

red-melange

purple-melange

avio-melange

grey-melange

Tech Specs

86 g/m<sup>2</sup>

One size

Main Fabric: 100% polyester

Tech Specs

193 g/m<sup>2</sup>

One Size

Applying a layer of water protection to microfibre silhouette enriched by DRY-TECH sweatband, rubber velcro closure and UPF+50 treatment, the five panels RAY is the most complete for outdoor activities thanks to its waterproof and breathable skills.