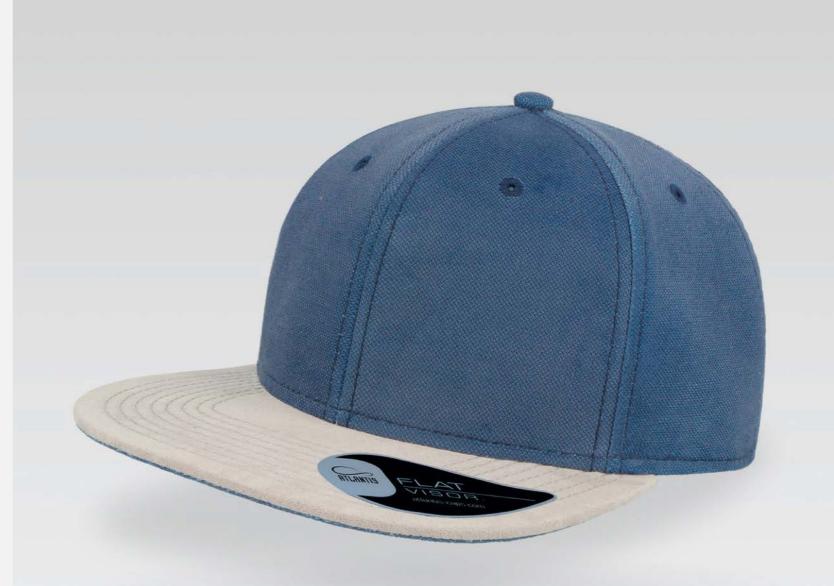

### **RECY THREE**

Main Fabric: 100% cotton Side&Back- 100% Polyester

Tech Specs

200 g/m<sup>2</sup>

One Size

Features

The Recy Three is our new challenge that weaves three different fabrics, mixing 60% recycled cotton and 40% classic cotton, adding a stylish recycled polyester mesh and closure.

#### Features

The Recy Three is our new challenge that weaves three different fabrics, mixing 60% recycled cotton and 40% classic cotton, adding a stylish recycled polyester mesh and closure.