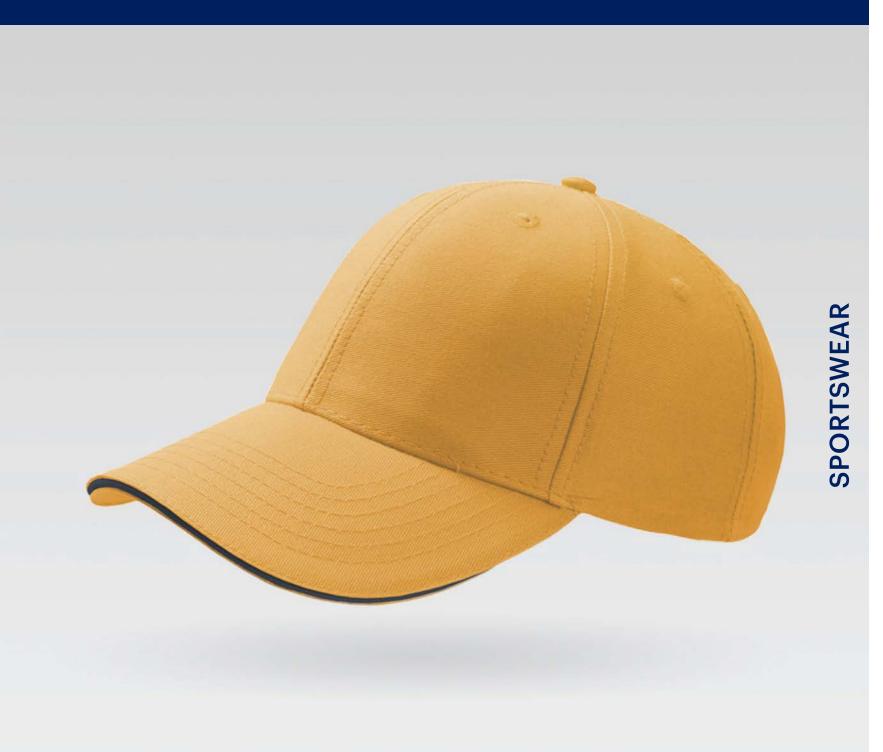

#### **CAMPUS**

Main Fabric: 100% nylon Side&back: 100% polyester Underbill: 100% chino cotton twill

black-white

navy-white

grey-white

royal-white

burgundy-white

bottle green-white

Tech Specs

One Size

Features

velcro closure

The elegant versatile sports cap, perfect for outdoor activities in full comfort, combining nylon fabric and mesh and always upbeat thanks to the vivid colours.

### **CAMPUS**

Main Fabric: 100% nylon Side&back: 100% polyester Underbill: 100% chino cotton twill

red-white

#### Features

The elegant versatile sports cap, perfect for outdoor activities in full comfort, combining nylon fabric and mesh and always upbeat thanks to the vivid colours.