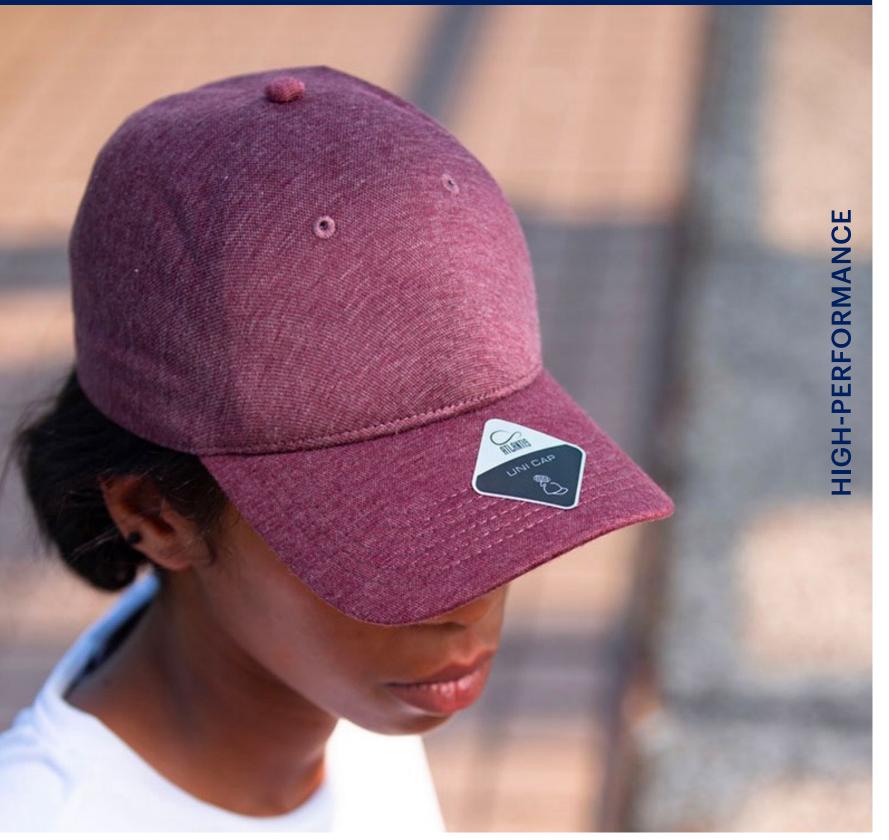

### **UNI-CAP PIQUET**

Main Fabric: 83% polyester 15% viscose 2% elastane

Underbill: 100% cotton

#### Tech Specs

Features

An innovative concept baseball cap design and fabrication process using a truly unique construction technique resembling that used in knitting to create fabric in a rounded shape, completely free from panels and seams for maximum fit, comfort and customization.