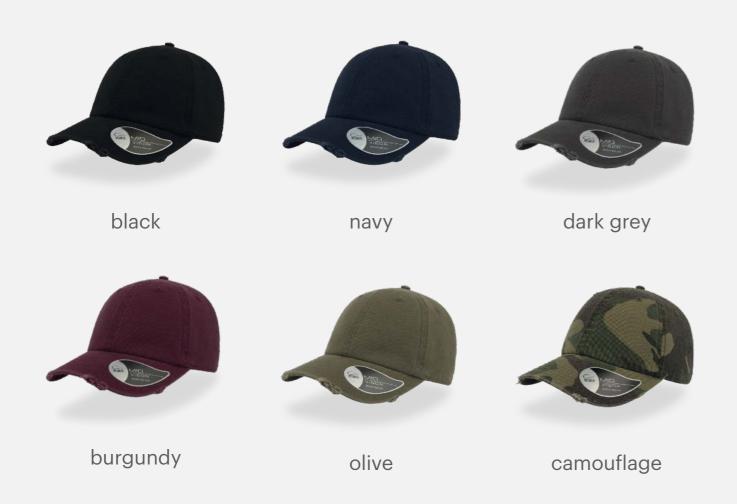

#### **RAPPER CAMOU**

Main Fabric: 92% polyester 8% viscose Side&back: 100% polyester

Underbill: 100% chino cotton twill

dark grey-black

navy-black

royal-black

burgundy-black

olive-black

light grey-black

120 g/m<sup>2</sup>

One Size

Features

The satin polyester combined with the camouflage fabric makes the trucker cap RAPPER CAMOU really perfect for the music world and fashion.