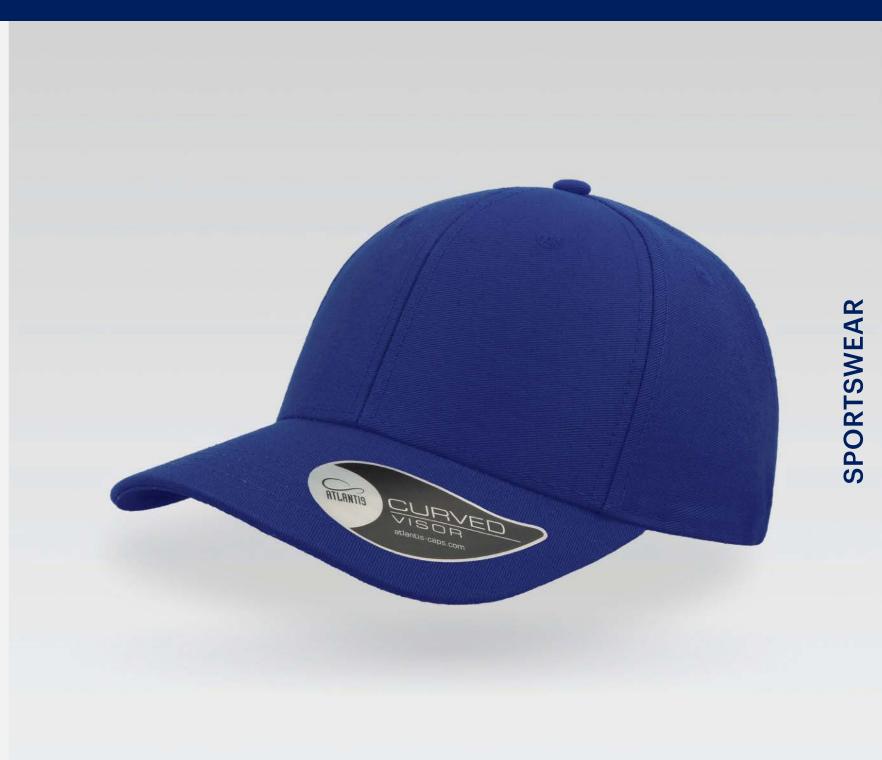

ght pink

white









One Size

Features





Comfort, multi-functionality and colour in a well-structured 100% chino cotton twill sports cap, perfect for outdoor activities and practical for every use.









Main Fabric: 100% cotton twill



Tech Specs





One Size









Main Fabric: 100% cotton twill







turquoise-white

light blue-white

burgundy-navy







bottle green-white

black-black

white-white

Tech Specs







Features







Main Fabric: 100% cotton twill



Tech Specs





One Size









Main Fabric: 100% cotton twill





white-navy

#### Tech Specs



180 g/m²



One Size











## **JOLLY**



Main Fabric: 100% cotton twill



Tech Specs





One Size







## **JOLLY**



Main Fabric: 100% cotton twill



white

#### Tech Specs







One Size











#### **PITCHER**



Main Fabric: 98% cotton 2% elastane



Tech Specs



305 g/m²



S/M/L/ XL



Fully closed at rear

Features





The PITCHER cap perfectly reflects the casual/sport style and is suitable for every activity thanks to its cotton/polyester fabric and its 9 color versions.

### **PITCHER**



Main Fabric: 98% cotton 2% elastane







camouflage

red

khaki



white

Tech Specs







Fully closed at

Features





The PITCHER cap perfectly reflects the casual/sport style and is suitable for every activity thanks to its cotton/polyester fabric and its 9 color versions.

# CAMPUS





#### **CAMPUS**



Main Fabric: 100% nylon Side&back: 100% polyester Underbill: 100% chino cotton twill



black-white



navy-white



grey-white



royal-white



burgundy-white



bot