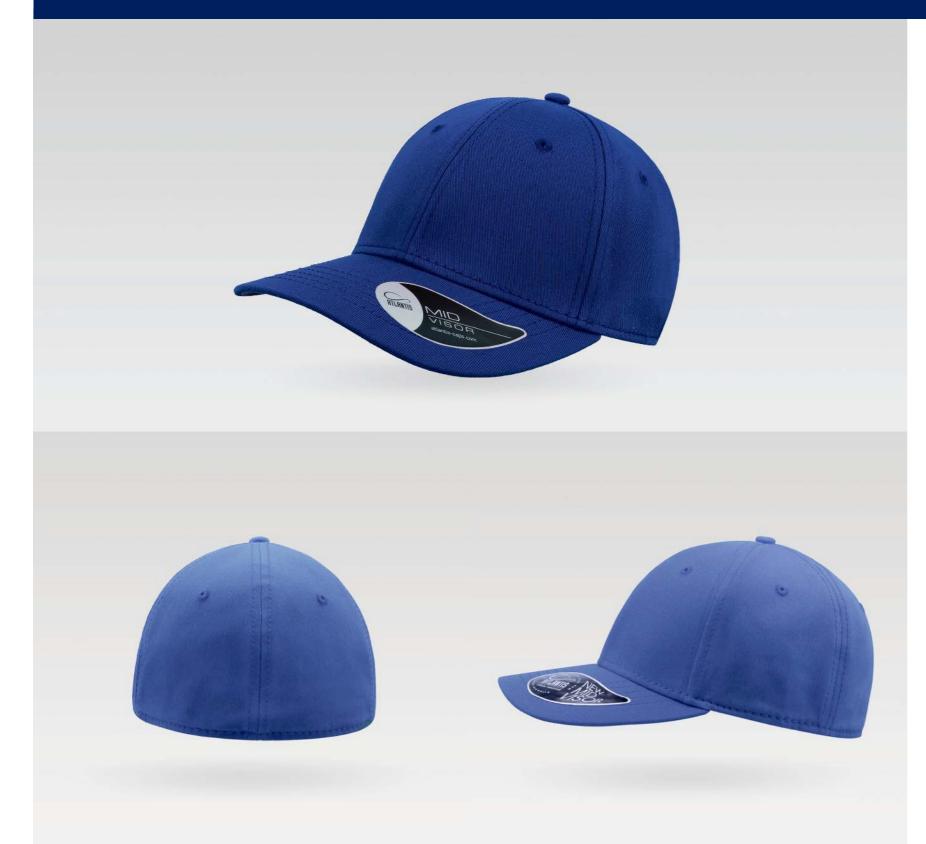

#### **PITCHER**

Main Fabric: 98% cotton 2% elastane

Tech Specs

305 g/m²

S/M/L/ XL

Fully closed at rear

Features

The PITCHER cap perfectly reflects the casual/sport style and is suitable for every activity thanks to its cotton/polyester fabric and its 9 color versions.

Features

The PITCHER cap perfectly reflects the casual/sport style and is suitable for every activity thanks to its cotton/polyester fabric and its 9 color versions.