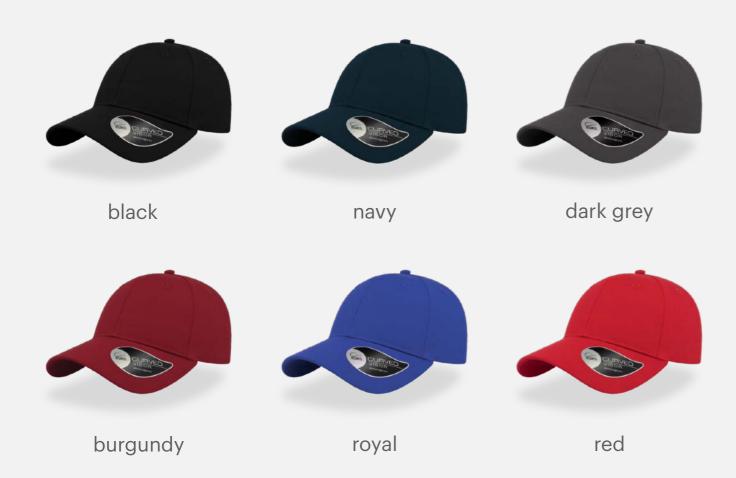

### **RECY THREE**

Main Fabric: 100% cotton Side&Back- 100% Polyester

Tech Specs

200 g/m<sup>2</sup>

One Size

Features

The Recy Three is our new challenge that weaves three different fabrics, mixing 60% recycled cotton and 40% classic cotton, adding a stylish recycled polyester mesh and closure.

### **RECY THREE**

Main Fabric: 100% cotton Side&Back- 100% Polyester

white-white

#### Tech Specs

200 g/m<sup>2</sup>

Î

PVC Closure

#### Features

The Recy Three is our new challenge that weaves three different fabrics, mixing 60% recycled cotton and 40% classic cotton, adding a stylish recycled polyester mesh and closure.