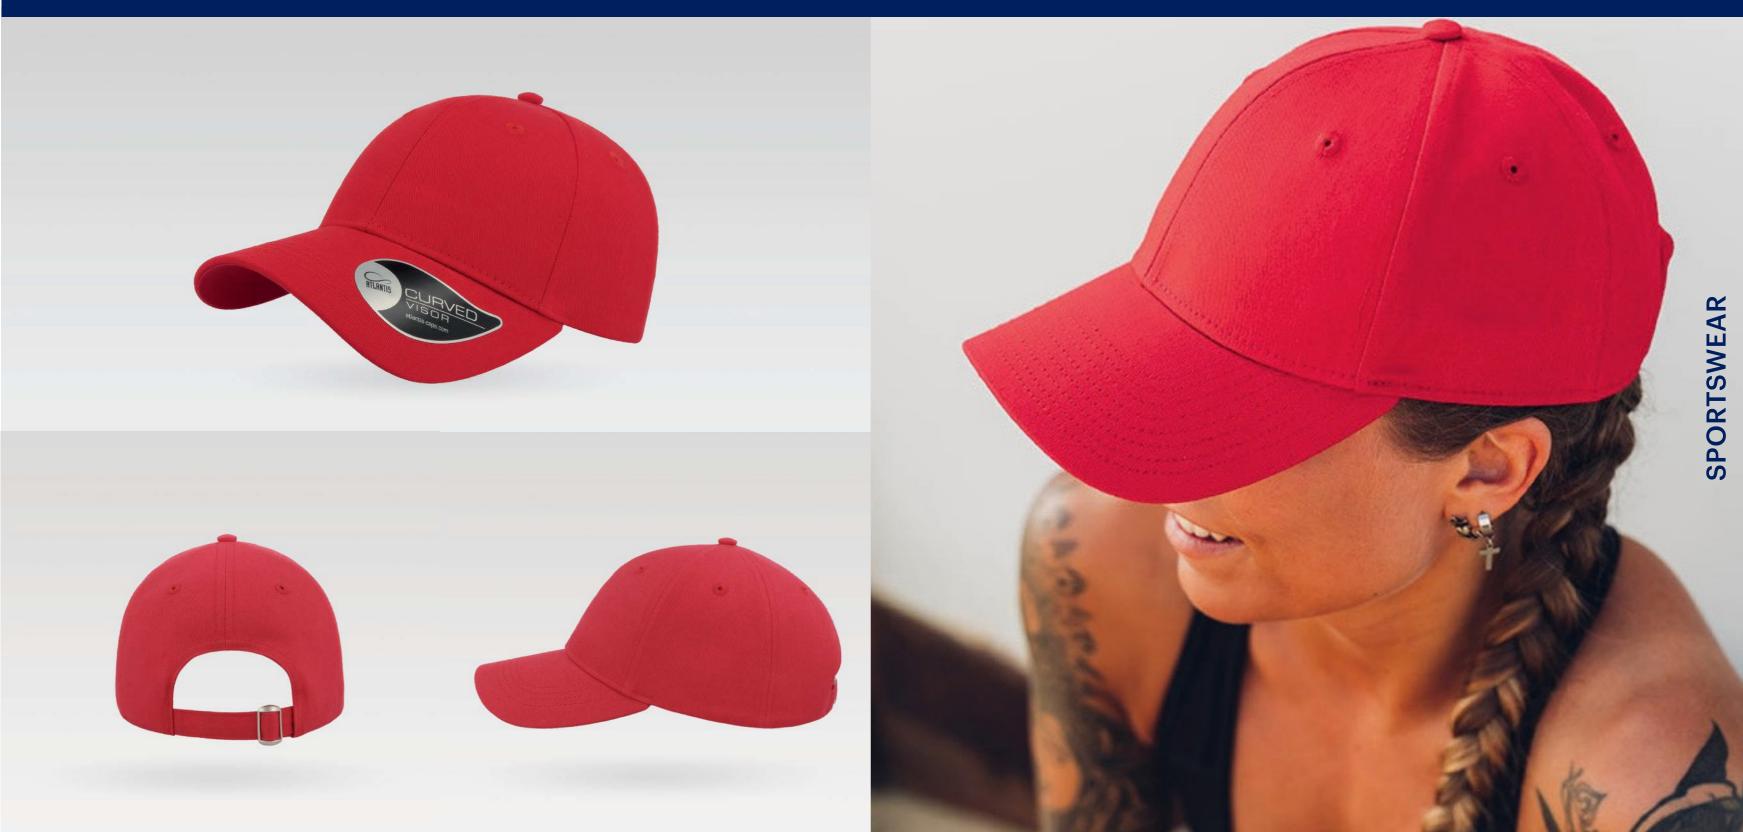

### **RECY THREE**

Main Fabric: 100% cotton Side&Back- 100% Polyester

Tech Specs

200 g/m<sup>2</sup>

One Size

Features

The Recy Three is our new challenge that weaves three different fabrics, mixing 60% recycled cotton and 40% classic cotton, adding a stylish recycled polyester mesh and closure.

### **RECY THREE**

Main Fabric: 100% cotton Side&Back- 100% Polyester

white-white

#### Tech Specs

200 g/m<sup>2</sup>

Î

PVC Closure

#### Features

The Recy Three is our new challenge that weaves three different fabrics, mixing 60% recycled cotton and 40% classic cotton, adding a stylish recycled polyester mesh and closure.