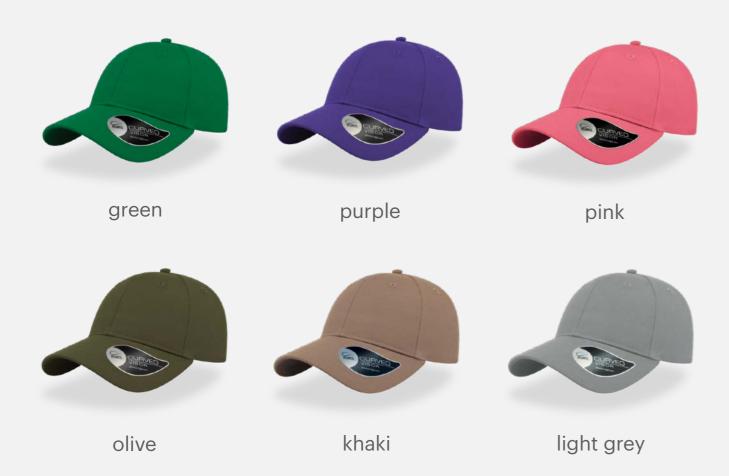

# GREEN CAP

Main Fabric: 100% certified organic twill

Tech Specs

266 g/m<sup>2</sup>

metal buckle

One Size

Features

Organic cotton comes from controlled and certified organic cultivation. The use of natural fertilizers and non-aggressive treatments leaves the cotton fibre intact for a naturally soft, breathable and safe product.