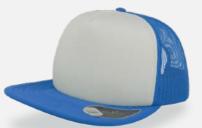

navy-navy

royal-royal

burgundy-burgundy

red-red

white-white

Tech Specs

One Size

RAPPER is the ultimate trucker cap thanks to its 13 color variants that make it the perfect item for fashion, events and the promotional world.

Main Fabric: 100% chino cotton twill Side&back: 100% polyester

dadla ckeyleddack

navy-grey

purple-white

olive-black

burgundy-stone

mustard-black

Tech Specs

250 g/m<sup>2</sup>

One Size

Features

RAPPER is the ultimate trucker cap thanks to its 13 color variants that make it the perfect item for fashion, events and the promotional world.

Main Fabric: 100% chino cotton twill Side&back: 100% polyester

khaki-stone

Tech Specs

One Size

PVC closure

Features

RAPPER is the ultimate trucker cap thanks to its 13 color variants that make it the perfect item for fashion, events and the promotional world.