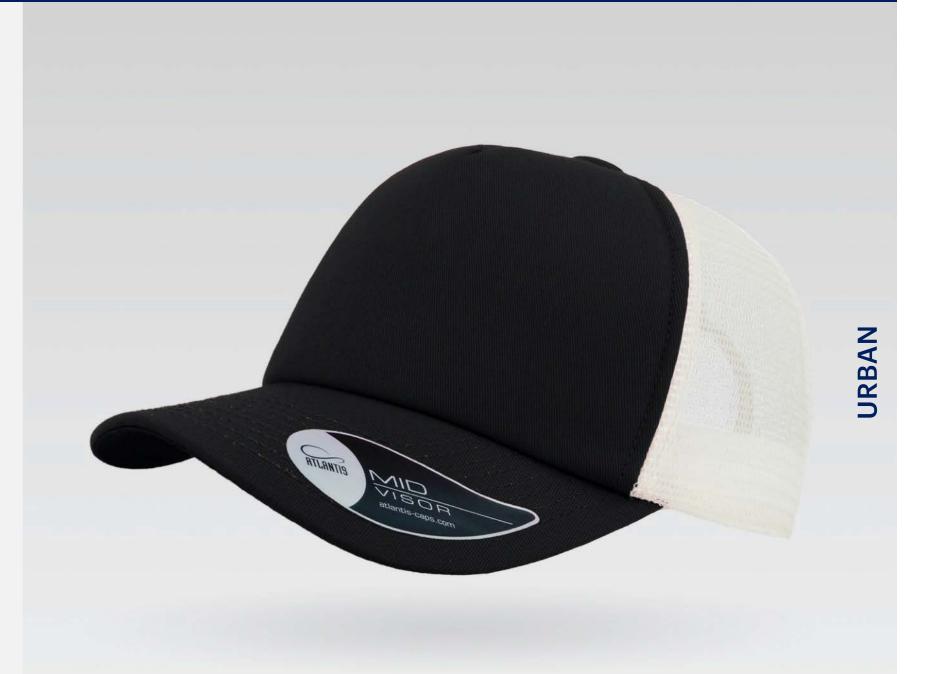

nd the promotional world.





Main Fabric: 100% chino cotton twill Side&back: 100% polyester



dadla ckeyleddack



navy-grey



purple-white



olive-black



burgundy-stone



mustard-black

Tech Specs



250 g/m<sup>2</sup>

One Size





Features





RAPPER is the ultimate trucker cap thanks to its 13 color variants that make it the perfect item for fashion, events and the promotional world.



Main Fabric: 100% chino cotton twill Side&back: 100% polyester



khaki-stone

Tech Specs





One Size

PVC closure



Features





RAPPER is the ultimate trucker cap thanks to its 13 color variants that make it the perfect item for fashion, events and the promotional world.

# RECORD









Main Fabric: 100% chino cotton twill Side&back: 100% polyester



Tech Specs







One Size







RECORD is the name of the 100% chino cotton trucker cap that embodies the street and hip hop style.

# SNAP 90S





## SNAP 90S



Main Fabric: 100% polyester Side&back: 100% polyester







white-royal

white-navy







white-red-royal

white-black

white red

Tech Specs





One Size









The cap with the flat visor reminiscent of the 1990s. the SNAP 90'S represents a mix of different styles, from street to hip-hop and skater, with its typical padded front panel and visor.

## SNAP 90S



Main Fabric: 100% polyester Side&back: 100% polyester



white-red-black



white-black-green



navy-navy

Tech Specs



One Size



Features





The cap with the flat visor reminiscent of the 1990s. the SNAP 90'S represents a mix of different styles, from street to hip-hop and skater, with i