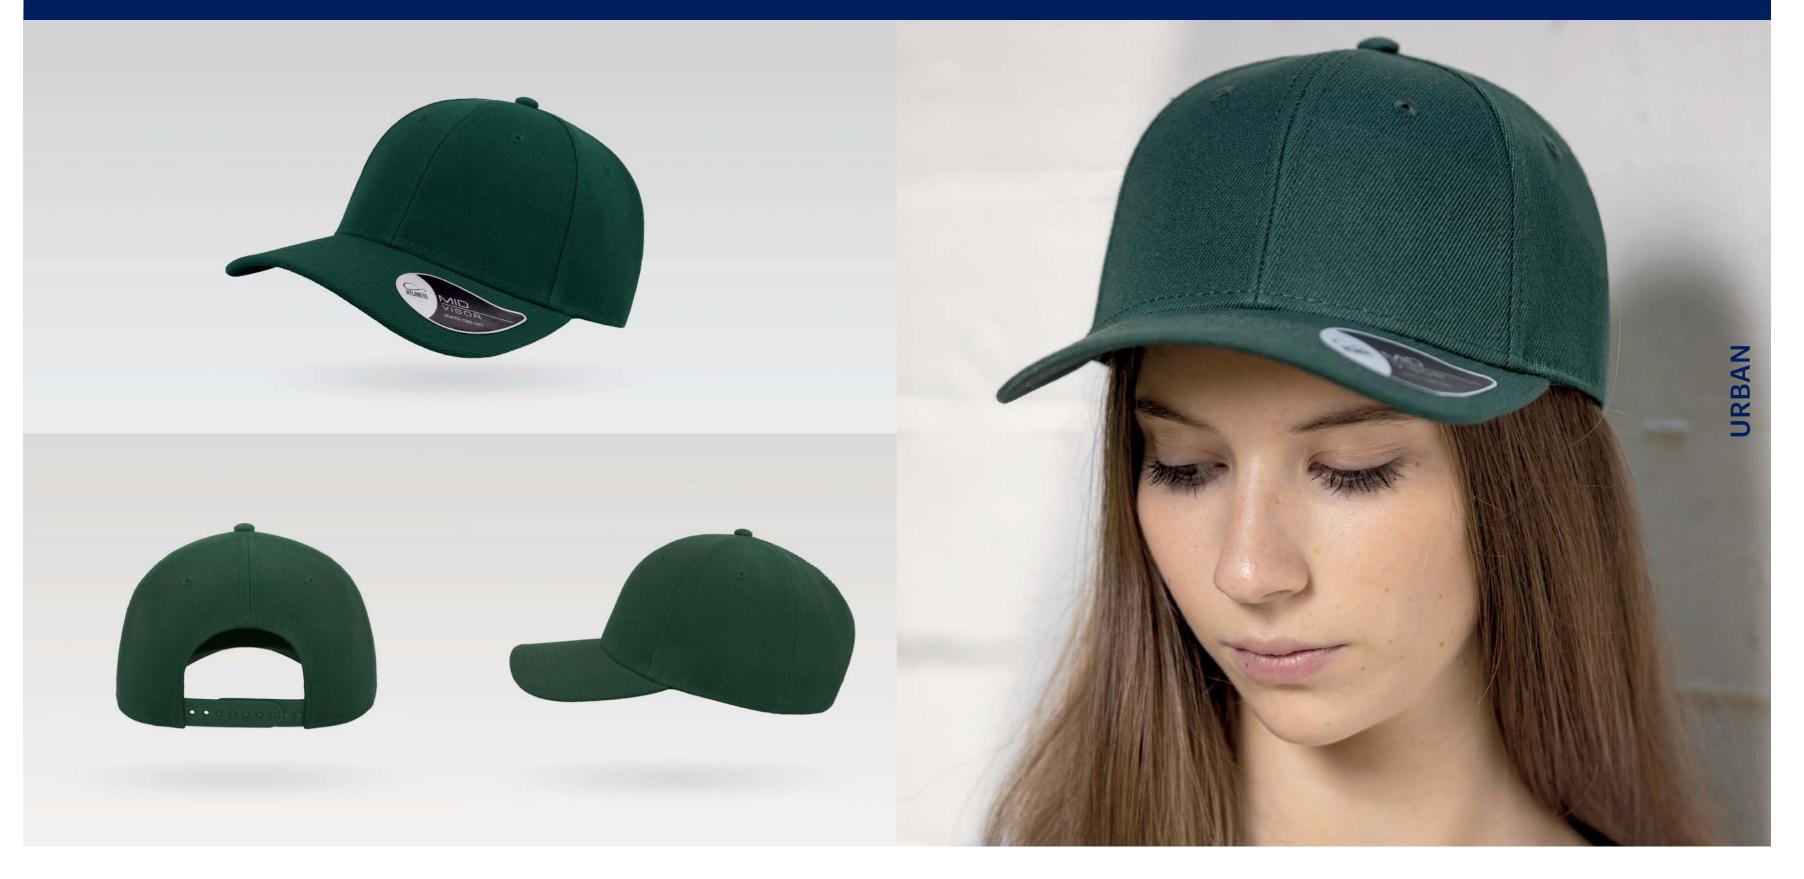

## **FEED**

URBAN

Main Fabric: 87% cotton 13% polyester

burgundy light grey

Tech Specs

One Size