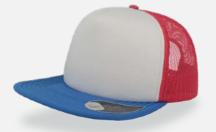

navy-navy

royal-royal

burgundy-burgundy

red-red

white-white

Tech Specs

One Size

RAPPER is the ultimate trucker cap thanks to its 13 color variants that make it the perfect item for fashion, events and the promotional world.

Main Fabric: 100% chino cotton twill Side&back: 100% polyester

dadla ckeyleddack

navy-grey

purple-white

olive-black

burgundy-stone

mustard-black

Tech Specs

250 g/m<sup>2</sup>

One Size

Features

RAPPER is the ultimate trucker cap thanks to its 13 color variants that make it the perfect item for fashion, events and the promotional world.

Main Fabric: 100% chino cotton twill Side&back: 100% polyester

khaki-stone

Tech Specs

One Size

PVC closure

Features

RAPPER is the ultimate trucker cap thanks to its 13 color variants that make it the perfect item for fashion, events and the promotional world.