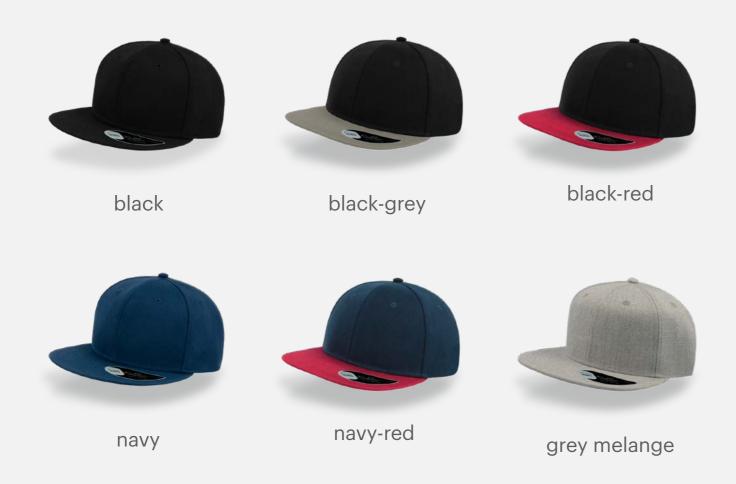

# CONTEST

Main Fabric: 87% cotton 13% polyester - Side&back: 100% polyester

burgundy-grey mel

mustard-grey mel

dk grey-grey mel

Tech Specs

OFF

One Size