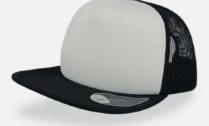

navy-navy

royal-royal

burgundy-burgundy

red-red

white-white

Tech Specs

One Size

RAPPER is the ultimate trucker cap thanks to its 13 color variants that make it the perfect item for fashion, events and the promotional world.

Main Fabric: 100% chino cotton twill Side&back: 100% polyester

dadla ckeyleddack

navy-grey

purple-white

olive-black

burgundy-stone

mustard-black

Tech Specs

250 g/m<sup>2</sup>

One Size

Features

RAPPER is the ultimate trucker cap thanks to its 13 color variants that make it the perfect item for fashion, events and the promotional world.

Main Fabric: 100% chino cotton twill Side&back: 100% polyester

khaki-stone

Tech Specs

One Size

PVC closure

Features

RAPPER is the ultimate trucker cap thanks to its 13 color variants that make it the perfect item for fashion, events and the promotional world.