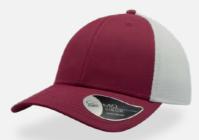

# GREEN CAP

Main Fabric: 100% certified organic twill

Tech Specs

266 g/m<sup>2</sup>

metal buckle

One Size

Features

Organic cotton comes from controlled and certified organic cultivation. The use of natural fertilizers and non-aggressive treatments leaves the cotton fibre intact for a naturally soft, breathable and safe product.