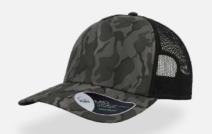

# RAPPER CAMOU

#### **RAPPER CAMOU**

Main Fabric: 92% polyester 8% viscose Side&back: 100% polyester

Underbill: 100% chino cotton twill

dark grey-black

navy-black

royal-black

burgundy-black

olive-black

light grey-black

120 g/m<sup>2</sup>

One Size

Features

The satin polyester combined with the camouflage fabric makes the trucker cap RAPPER CAMOU really perfect for the music world and fashion.