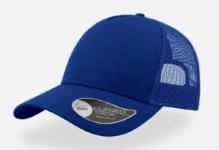

# RAPPER CAMOU

#### **RAPPER CAMOU**

Main Fabric: 92% polyester 8% viscose Side&back: 100% polyester

Underbill: 100% chino cotton twill

dark grey-black

navy-black

royal-black

burgundy-black

olive-black

light grey-black

120 g/m<sup>2</sup>

One Size

Features

The satin polyester combined with the camouflage fabric makes the trucker cap RAPPER CAMOU really perfect for the music world and fashion.