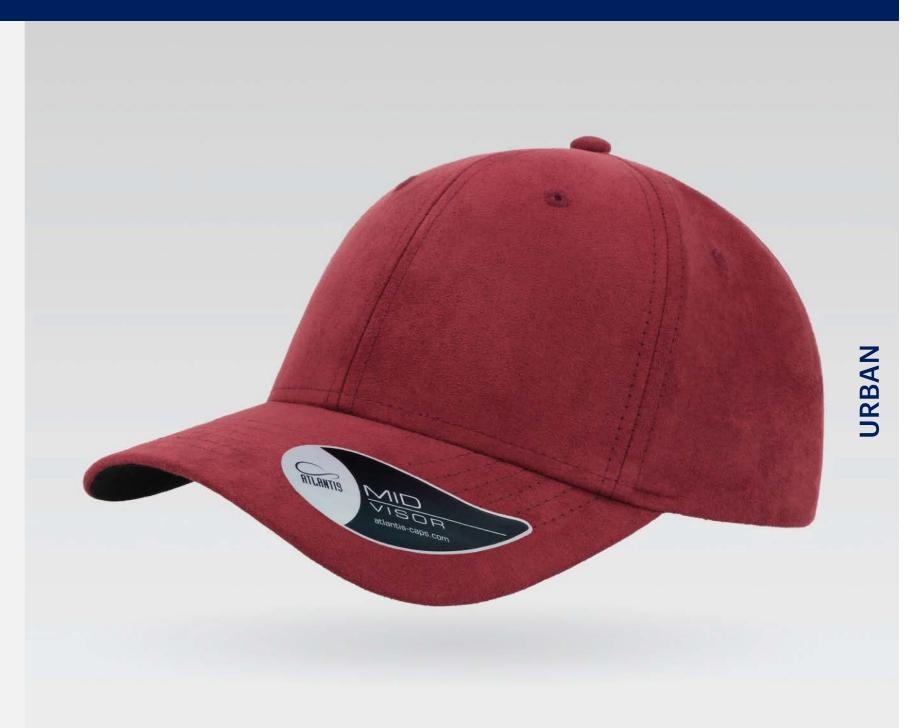

## **FEED**

URBAN

Main Fabric: 87% cotton 13% polyester

burgundy light grey

Tech Specs

One Size