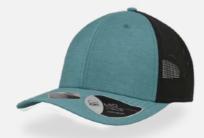

### **RECY THREE**

Main Fabric: 100% cotton Side&Back- 100% Polyester

Tech Specs

200 g/m<sup>2</sup>

One Size

Features

The Recy Three is our new challenge that weaves three different fabrics, mixing 60% recycled cotton and 40% classic cotton, adding a stylish recycled polyester mesh and closure.

### **RECY THREE**

Main Fabric: 100% cotton Side&Back- 100% Polyester

white-white

#### Tech Specs

200 g/m<sup>2</sup>

Î

PVC Closure

#### Features

The Recy Three is our new challenge that weaves three different fabrics, mixing 60% recycled cotton and 40% classic cotton, adding a stylish recycled polyester mesh and closure.