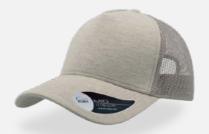

# RECY FEEL

Main Fabric: 100% certified recycled polyester

Tech Specs

115 g/m<sup>2</sup>

One Size

Features

Constructed recovering 11 plastic bottles, per square meter, the RECY FEEL is made with 100% recycled polyester fabric and represents the finest result of a sustainable choice.