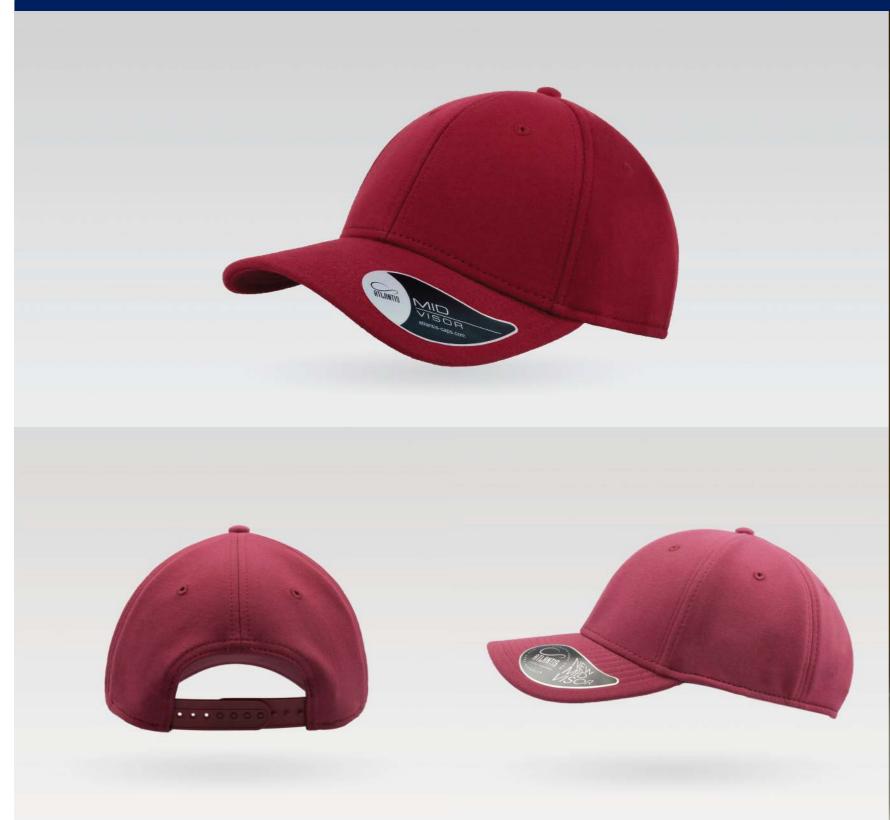

### **RECY THREE**

Main Fabric: 100% cotton Side&Back- 100% Polyester

Tech Specs

200 g/m<sup>2</sup>

One Size

Features

The Recy Three is our new challenge that weaves three different fabrics, mixing 60% recycled cotton and 40% classic cotton, adding a stylish recycled polyester mesh and closure.

### **RECY THREE**

Main Fabric: 100% cotton Side&Back- 100% Polyester

white-white

#### Tech Specs

200 g/m<sup>2</sup>

Î

PVC Closure

#### Features

The Recy Three is our new challenge that weaves three different fabrics, mixing 60% recycled cotton and 40% classic cotton, adding a stylish recycled polyester mesh and closure.