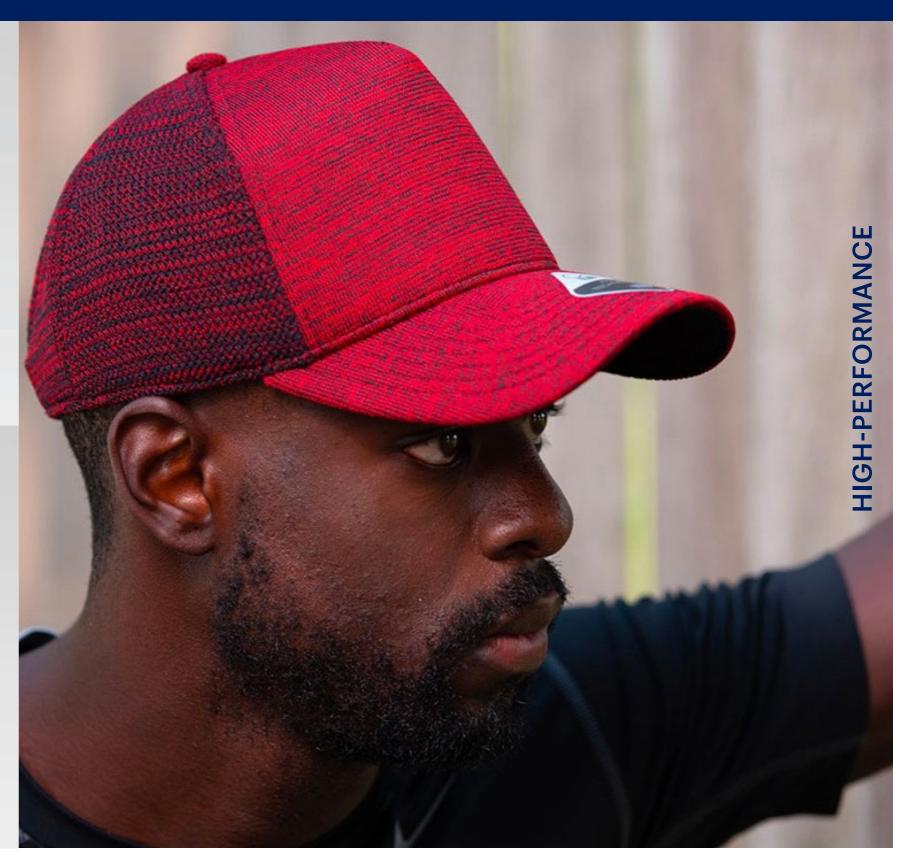

### WHIPPY

Main Fabric: 100% polyester Side&Back: 97% nylon -3% elastane

dark grey-melange

royal-melange

red-melange

purple-melange

avio-melange

grey-melange

Tech Specs

86 g/m<sup>2</sup>

One size

Main Fabric: 100% polyester

Tech Specs

193 g/m<sup>2</sup>

One Size

Applying a layer of water protection to microfibre silhouette enriched by DRY-TECH sweatband, rubber velcro closure and UPF+50 treatment, the five panels RAY is the most complete for outdoor activities thanks to its waterproof and breathable skills.