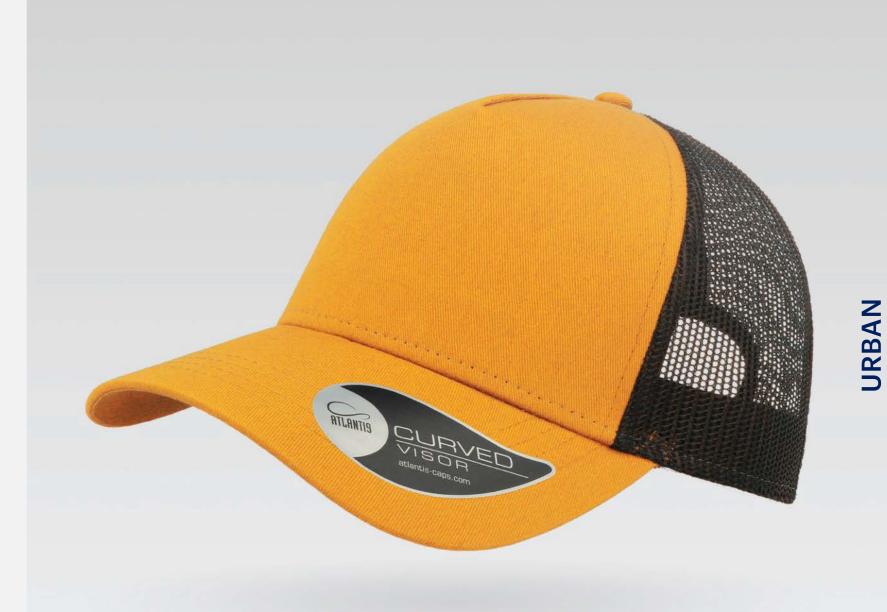

# CONTEST

Main Fabric: 87% cotton 13% polyester - Side&back: 100% polyester

burgundy-grey mel

mustard-grey mel

dk grey-grey mel

Tech Specs

OFF

One Size