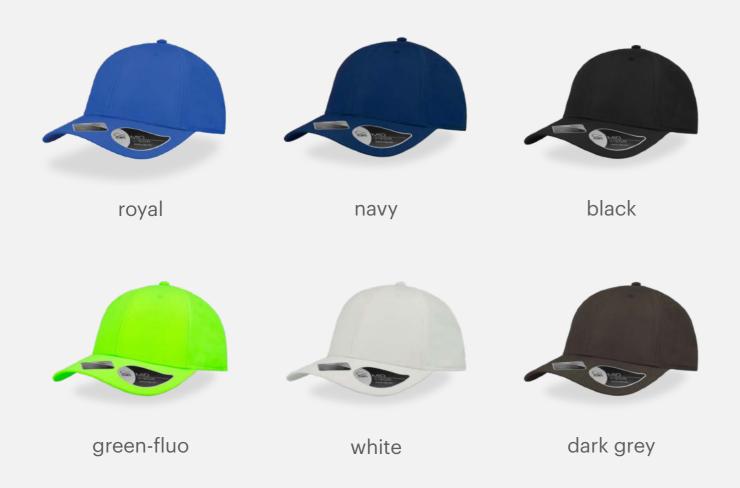

### **RECYCLED CAP**

Main Fabric: 100% certified recycled polyester twill

Black

Navy

royal

Orange

White

Tech Specs

200 g/m<sup>2</sup>

One Size

Features

Fibre made from polymers obtained by recycling plastic bottles. The fabric is eco-compatible, as the constituent raw materials come from recycled resources (plastic), without compromising the high quality and breathable properties of the fibre.