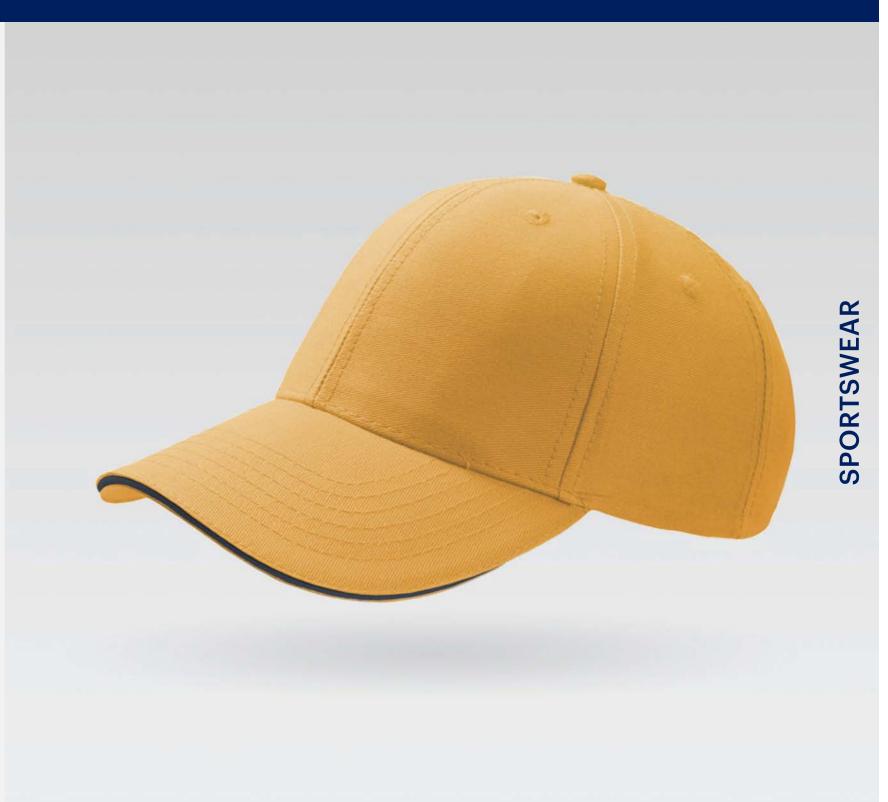

**PROMO** 

Main Fabric: 100% cotton twill

yellow

khaki

white

Product lifestyle - ESTORIL Caps (Carousel - 3 to 4 images)

Tech Specs

One Size