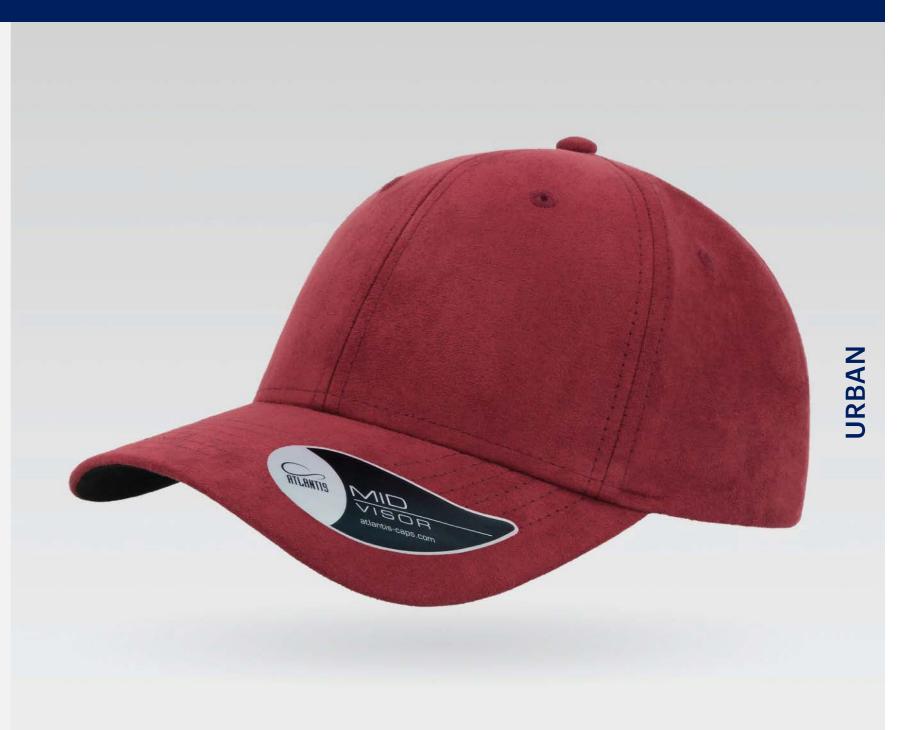

## **FEED**

URBAN

Main Fabric: 87% cotton 13% polyester

burgundy light grey

Tech Specs

One Size