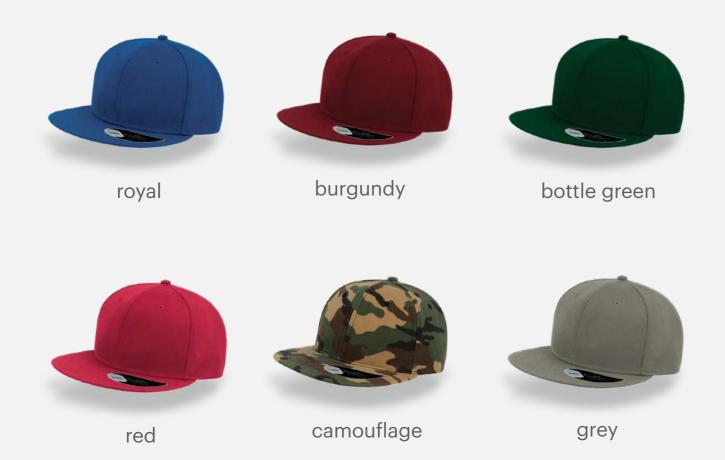

### **RECYCLED CAP**

Main Fabric: 100% certified recycled polyester twill

Black

Navy

royal

Orange

White

Tech Specs