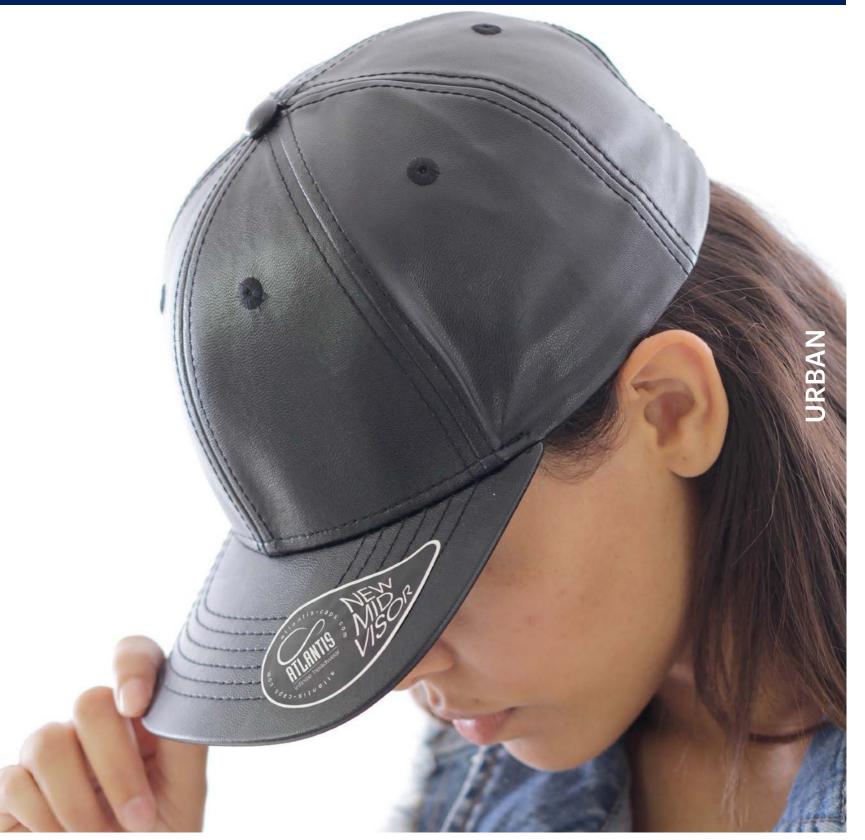

# LEWIS

## **LEWIS**

Main Fabric: 100% viscose with polyurethane coating

Underbill: 100% chino cotton twill

black

Tech Specs

300 g/m<sup>2</sup>

One Size

PVC closure

Features

LEWIS is a cap that best represents the rock style made by a soft ecoleather. A fashionable , multi-functional cap perfect for every season.