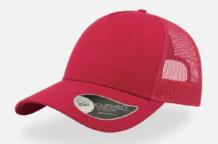

### **RECY THREE**

Main Fabric: 100% cotton Side&Back- 100% Polyester

Tech Specs

200 g/m<sup>2</sup>

One Size

Features

The Recy Three is our new challenge that weaves three different fabrics, mixing 60% recycled cotton and 40% classic cotton, adding a stylish recycled polyester mesh and closure.

### **RECY THREE**

Main Fabric: 100% cotton Side&Back- 100% Polyester

white-white

#### Tech Specs

200 g/m<sup>2</sup>

Î

PVC Closure

#### Features

The Recy Three is our new challenge that weaves three different fabrics, mixing 60% recycled cotton and 40% classic cotton, adding a stylish recycled polyester mesh and closure.