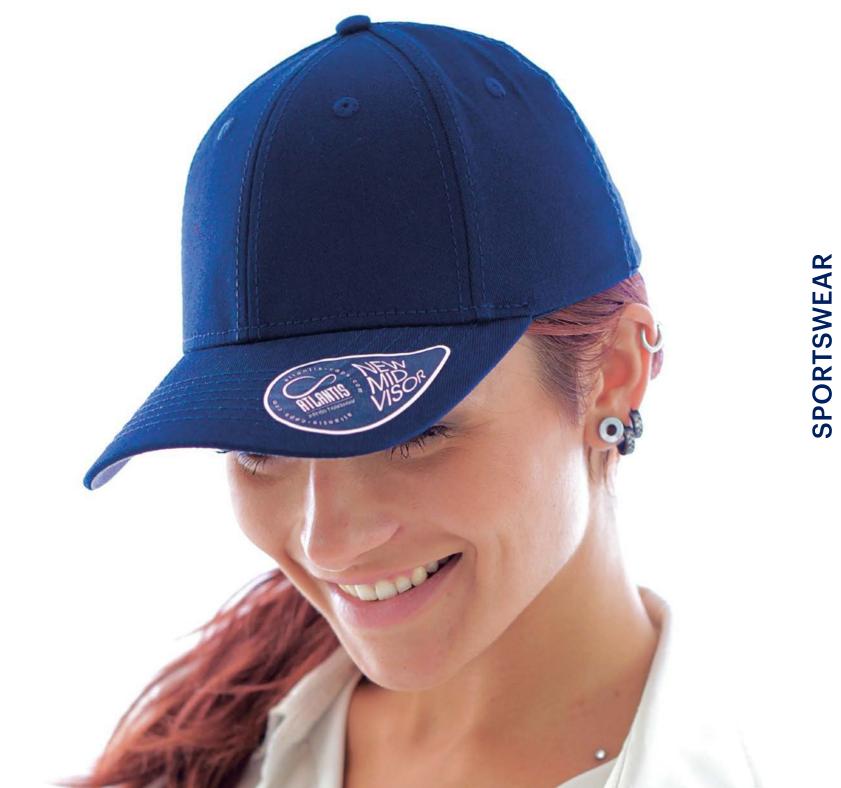

#### **PITCHER**

Main Fabric: 98% cotton 2% elastane

Tech Specs

305 g/m²

S/M/L/ XL

Fully closed at rear

Features

The PITCHER cap perfectly reflects the casual/sport style and is suitable for every activity thanks to its cotton/polyester fabric and its 9 color versions.

Features

The PITCHER cap perfectly reflects the casual/sport style and is suitable for every activity thanks to its cotton/polyester fabric and its 9 color versions.