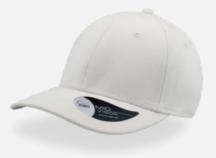

#### **PITCHER**

Main Fabric: 98% cotton 2% elastane

Tech Specs

305 g/m²

S/M/L/ XL

Fully closed at rear

Features

The PITCHER cap perfectly reflects the casual/sport style and is suitable for every activity thanks to its cotton/polyester fabric and its 9 color versions.

### **PITCHER**

Main Fabric: 98% cotton 2% elastane

camouflage

red

khaki

white

Tech Specs

Fully closed at

Features

The PITCHER cap perfectly reflects the casual/sport style and is suitable for every activity thanks to its cotton/polyester fabric and its 9 color versions.