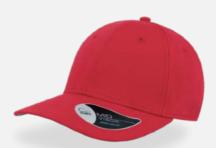

#### **PITCHER**

Main Fabric: 98% cotton 2% elastane

Tech Specs

305 g/m²

S/M/L/ XL

Fully closed at rear

Features

The PITCHER cap perfectly reflects the casual/sport style and is suitable for every activity thanks to its cotton/polyester fabric and its 9 color versions.

### **PITCHER**

Main Fabric: 98% cotton 2% elastane

camouflage

red

khaki

white

Tech Specs

Fully closed at

Features

The PITCHER cap perfectly reflects the casual/sport style and is suitable for every activity thanks to its cotton/polyester fabric and its 9 color versions.