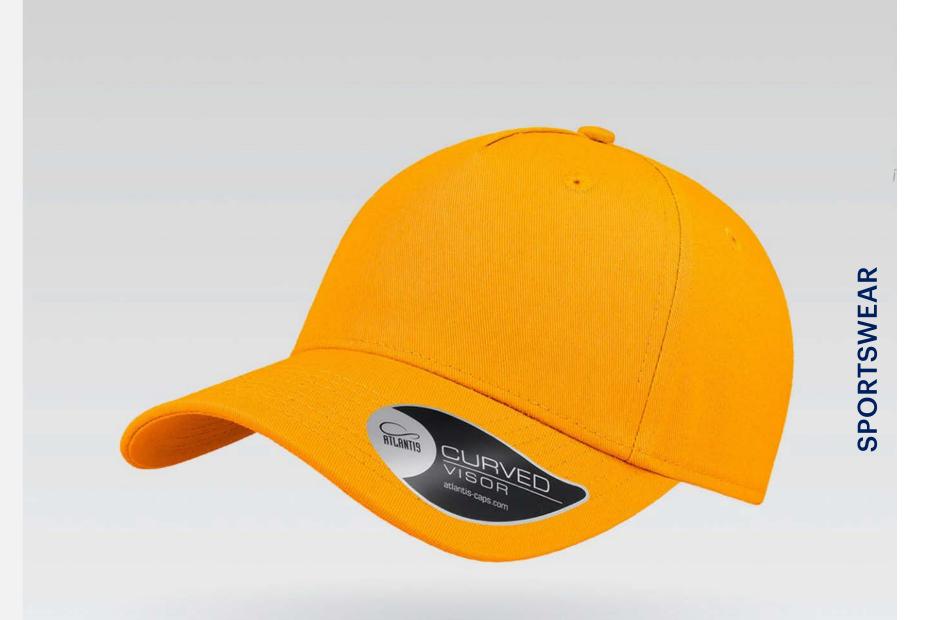

r less velvety surface.











Main Fabric: 70% viscose 30% polyester Bill&underbill: 100% chino cotton twill





black-black

grey-black

Tech Specs



140 g/m<sup>2</sup>



One Size



Features





BOOST is a cap with flat visor. Its street look suits perfectly the world of the music and of the fashion, thanks to its light fabric in mélange basic colors.

# SHOT









Main Fabric: 100% chino cotton twill



Tech Specs



270 g/m<sup>2</sup>



One Size



Features





The natural and fresh look in a structured five-panels 100% cotton sports cap that gives lightness and comfort for outdoor and everyday activities. Thanks to the wide front crown, **SHOT** is the ideal hat for the craziest customizations.



Main Fabric: 100% chino cotton twill











One Size



Features





The natural and fresh look in a structured five-panels 100% cotton sports cap that gives lightness and comfort for outdoor and everyday activities. Thanks to the wide front crown, **SHOT** is the ideal hat for the craziest customizations.











Main Fabric: 100% cotton twill



Tech Specs





One Size



Features





Comfort, multi-functionality and colour in a well-structured 100% chino cotton twill sports cap, perfect for outdoor activities and practical for every use.



Main Fabric: 100% cotton twill



Tech Specs



270 g/m<sup>2</sup>



One Size



Features





Comfort, multi-functionality and colour in a well-structured 100% chino cotton twill sports cap, perfect for outdoor activities and practical for every use.



Main Fabric: 100% cotton twill





light pink

white