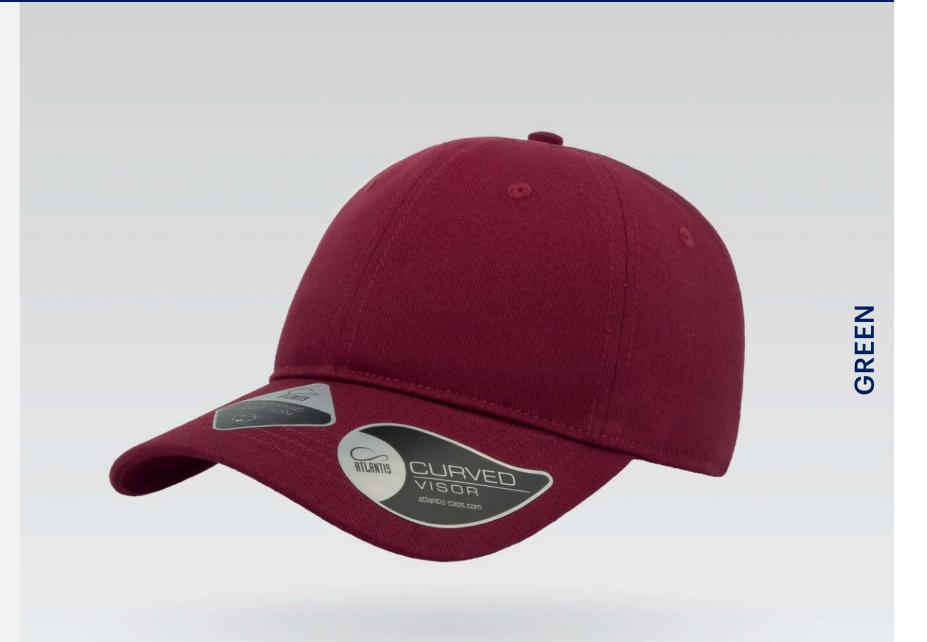

# GREEN CAP

Main Fabric: 100% certified organic twill

Tech Specs

266 g/m<sup>2</sup>

metal buckle

One Size

Features

Organic cotton comes from controlled and certified organic cultivation. The use of natural fertilizers and non-aggressive treatments leaves the cotton fibre intact for a naturally soft, breathable and safe product.