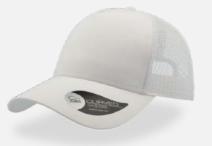

### **RECY THREE**

Main Fabric: 100% cotton Side&Back- 100% Polyester

Tech Specs

200 g/m<sup>2</sup>

One Size

Features

The Recy Three is our new challenge that weaves three different fabrics, mixing 60% recycled cotton and 40% classic cotton, adding a stylish recycled polyester mesh and closure.

### **RECY THREE**

Main Fabric: 100% cotton Side&Back- 100% Polyester

white-white

#### Tech Specs

200 g/m<sup>2</sup>

Î

PVC Closure

#### Features

The Recy Three is our new challenge that weaves three different fabrics, mixing 60% recycled cotton and 40% classic cotton, adding a stylish recycled polyester mesh and closure.