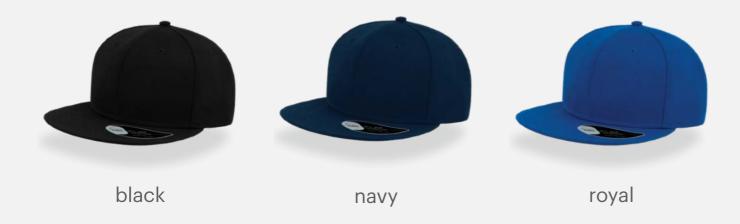

### **RECYCLED CAP**

Main Fabric: 100% certified recycled polyester twill

Black

Navy

royal

Orange

White

Tech Specs