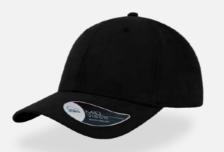

Tech Specs

400 g/m<sup>2</sup>

O

One Size

Features

A cap ideal for any situation, sporty and elegant at the same time, in 100% heavy polyester twill with structured front panels and PVC closure.

bottle green

Tech Specs

400 g/m<sup>2</sup>

One Size

Features

A cap ideal for any situation, sporty and elegant at the same time, in 100% heavy polyester twill with structured front panels and PVC closure.

Tech Specs

130 g/m²