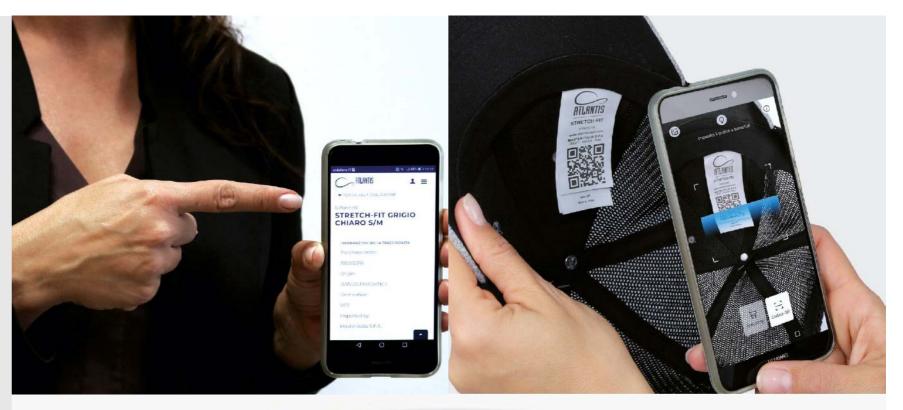

atlantisheadwear.me

# The Atlantis Cap Collection

Atlantis boasts a vast collection. Our customers can choose from more than 1000 models of cap, with 3,000,000 items available immediately from stock. Atlantis has always followed new trends in fashion and sportswear closely and renews its mix with every collection, adapting it the evolving market.

Made in Italy is a collection dedicated to Italian know-how, sensitive to the detail and style recognized throughout the world. Atlantis innovates year after year, offering its customers and partners not just mature and up-to-date trends, but also styles and influences soon to appear on the market.



Discover the story of your Atlantis product and follow its journey.





# RECY THREE







### **RECY THREE**



Main Fabric: 100% cotton Side&Back- 100% Polyester



Tech Specs



200 g/m<sup>2</sup>



One Size







Features





The Recy Three is our new challenge that weaves three different fabrics, mixing 60% recycled cotton and 40% classic cotton, adding a stylish recycled polyester mesh and closure.

### **RECY THREE**



Main Fabric: 100% cotton Side&Back- 100% Polyester



white-white

#### Tech Specs



200 g/m<sup>2</sup>







Î

PVC Closure

#### Features







The Recy Three is our new challenge that weaves three different fabrics, mixing 60% recycled cotton and 40% classic cotton, adding a stylish recycled polyester mesh and closure.

# RECY FEEL









Main Fabric: 100% certified recycled polyester



Tech Specs



115 g/m<sup>2</sup