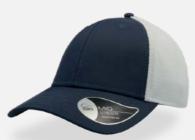

# RECY THREE

### **RECY THREE**

Main Fabric: 100% cotton Side&Back- 100% Polyester

Tech Specs

200 g/m<sup>2</sup>

One Size

Features

The Recy Three is our new challenge that weaves three different fabrics, mixing 60% recycled cotton and 40% classic cotton, adding a stylish recycled polyester mesh and closure.

### **RECY THREE**

Main Fabric: 100% cotton Side&Back- 100% Polyester

white-white

#### Tech Specs

200 g/m<sup>2</sup>

Î

PVC Closure

#### Features

The Recy Three is our new challenge that weaves three different fabrics, mixing 60% recycled cotton and 40% classic cotton, adding a stylish recycled polyester mesh and closure.