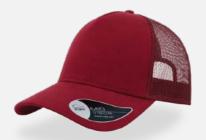

# RAPPER CAMOU

#### **RAPPER CAMOU**

Main Fabric: 92% polyester 8% viscose Side&back: 100% polyester

Underbill: 100% chino cotton twill

dark grey-black

navy-black

royal-black

burgundy-black

olive-black

light grey-black

120 g/m<sup>2</sup>

One Size

Features

The satin polyester combined with the camouflage fabric makes the trucker cap RAPPER CAMOU really perfect for the music world and fashion.