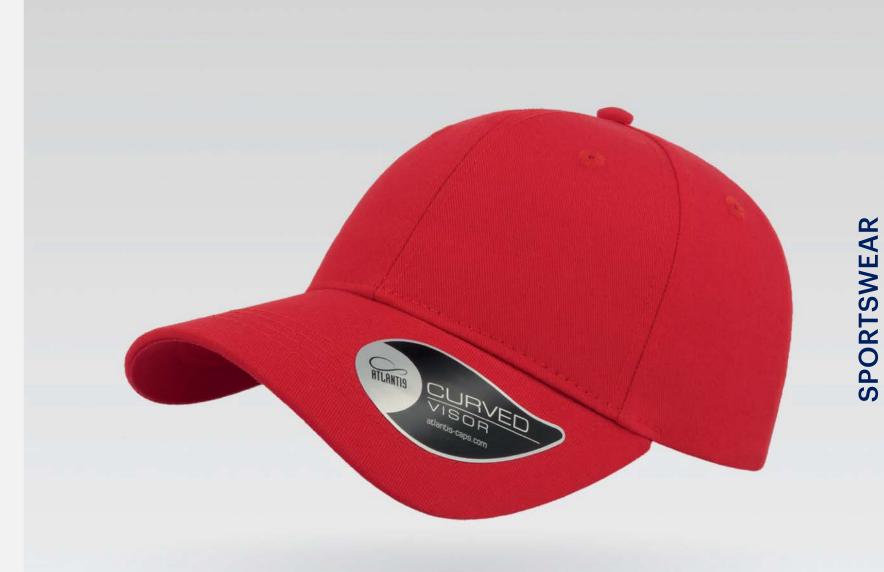

### **RECY THREE**

Main Fabric: 100% cotton Side&Back- 100% Polyester

Tech Specs

200 g/m<sup>2</sup>

One Size

Features

The Recy Three is our new challenge that weaves three different fabrics, mixing 60% recycled cotton and 40% classic cotton, adding a stylish recycled polyester mesh and closure.

### **RECY THREE**

Main Fabric: 100% cotton Side&Back- 100% Polyester

white-white

#### Tech Specs

200 g/m<sup>2</sup>

Î

PVC Closure

#### Features

The Recy Three is our new challenge that weaves three different fabrics, mixing 60% recycled cotton and 40% classic cotton, adding a stylish recycled polyester mesh and closure.