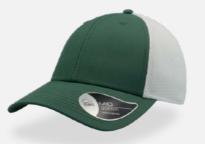

# RECY FEEL

Main Fabric: 100% certified recycled polyester

Tech Specs

115 g/m<sup>2</sup>

One Size

Features

Constructed recovering 11 plastic bottles, per square meter, the RECY FEEL is made with 100% recycled polyester fabric and represents the finest result of a sustainable choice.