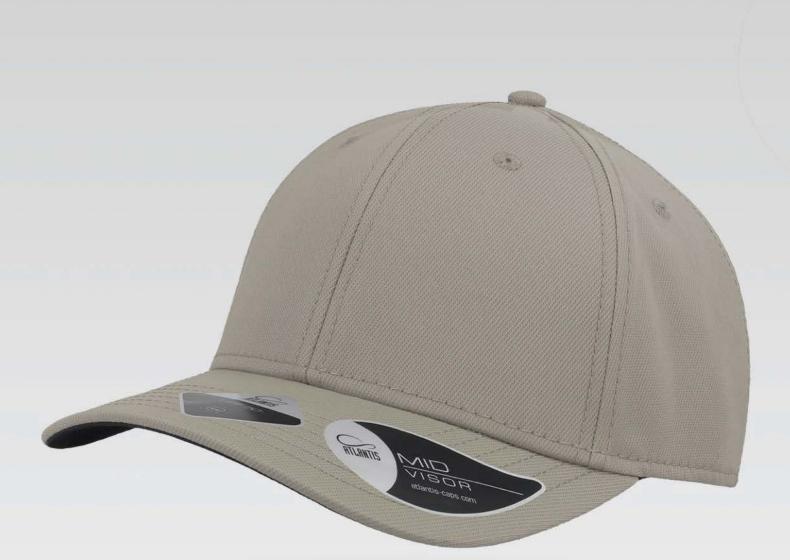

### **RECY THREE**

Main Fabric: 100% cotton Side&Back- 100% Polyester

Tech Specs

200 g/m<sup>2</sup>

One Size

Features

The Recy Three is our new challenge that weaves three different fabrics, mixing 60% recycled cotton and 40% classic cotton, adding a stylish recycled polyester mesh and closure.

#### Tech Specs

200 g/m<sup>2</sup>

Î

PVC Closure

#### Features

The Recy Three is our new challenge that weaves three different fabrics, mixing 60% recycled cotton and 40% classic cotton, adding a stylish recycled polyester mesh and closure.