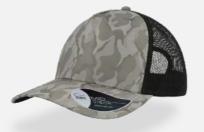

#### **RAPPER CAMOU**

Main Fabric: 92% polyester 8% viscose Side&back: 100% polyester

Underbill: 100% chino cotton twill

dark grey-black

navy-black

royal-black

burgundy-black

olive-black

light grey-black

120 g/m<sup>2</sup>

One Size

Features

The satin polyester combined with the camouflage fabric makes the trucker cap RAPPER CAMOU really perfect for the music world and fashion.