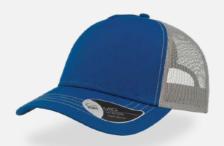

#### **RAPPER CAMOU**

Main Fabric: 92% polyester 8% viscose Side&back: 100% polyester

Underbill: 100% chino cotton twill

dark grey-black

navy-black

royal-black

burgundy-black

olive-black

light grey-black

120 g/m<sup>2</sup>

One Size

Features

The satin polyester combined with the camouflage fabric makes the trucker cap RAPPER CAMOU really perfect for the music world and fashion.