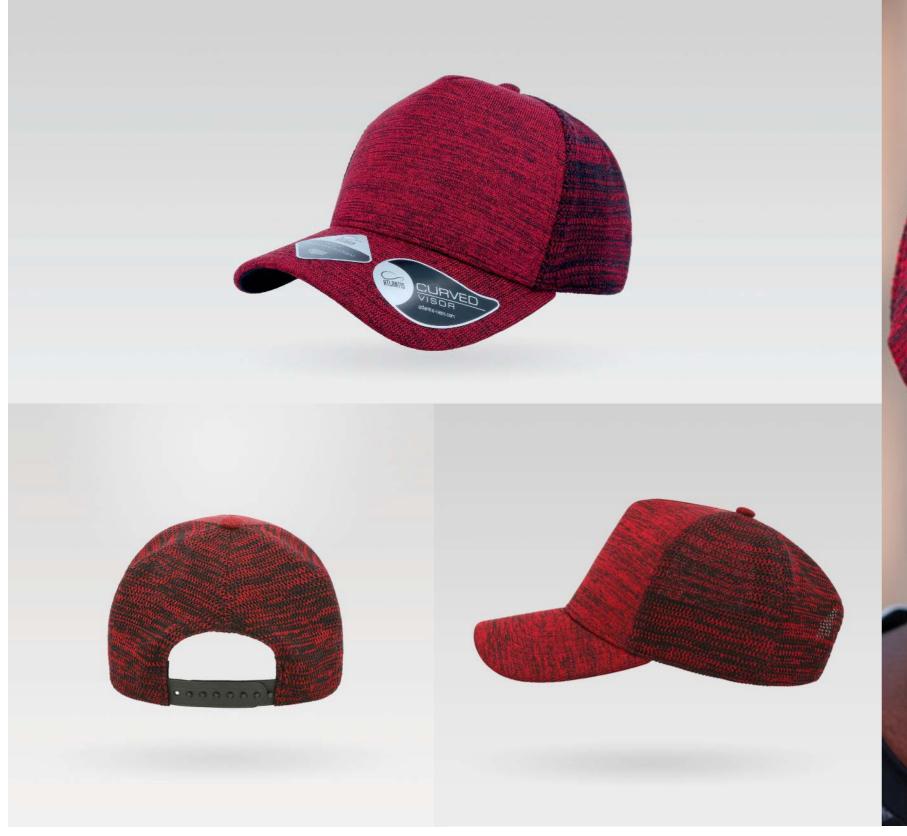

### WHIPPY

Main Fabric: 100% polyester Side&Back: 97% nylon -3% elastane

dark grey-melange

royal-melange

red-melange

purple-melange

avio-melange

grey-melange

Tech Specs

86 g/m<sup>2</sup>

One size

Main Fabric: 100% polyester

Tech Specs

193 g/m<sup>2</sup>

One Size

Applying a layer of water protection to microfibre silhouette enriched by DRY-TECH sweatband, rubber velcro closure and UPF+50 treatment, the five panels RAY is the most complete for outdoor activities thanks to its waterproof and breathable skills.