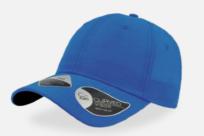

### **RECY THREE**

Main Fabric: 100% cotton Side&Back- 100% Polyester

Tech Specs

200 g/m<sup>2</sup>

One Size

Features

The Recy Three is our new challenge that weaves three different fabrics, mixing 60% recycled cotton and 40% classic cotton, adding a stylish recycled polyester mesh and closure.

### **RECY THREE**

Main Fabric: 100% cotton Side&Back- 100% Polyester

white-white