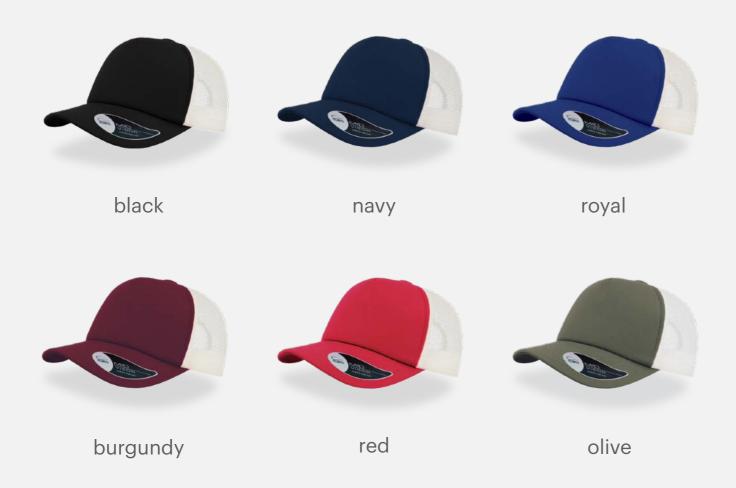

#### **RAPPER CAMOU**

Main Fabric: 92% polyester 8% viscose Side&back: 100% polyester

Underbill: 100% chino cotton twill

dark grey-black

navy-black

royal-black

burgundy-black

olive-black

light grey-black

120 g/m<sup>2</sup>

One Size

Features

The satin polyester combined with the camouflage fabric makes the trucker cap RAPPER CAMOU really perfect for the music world and fashion.