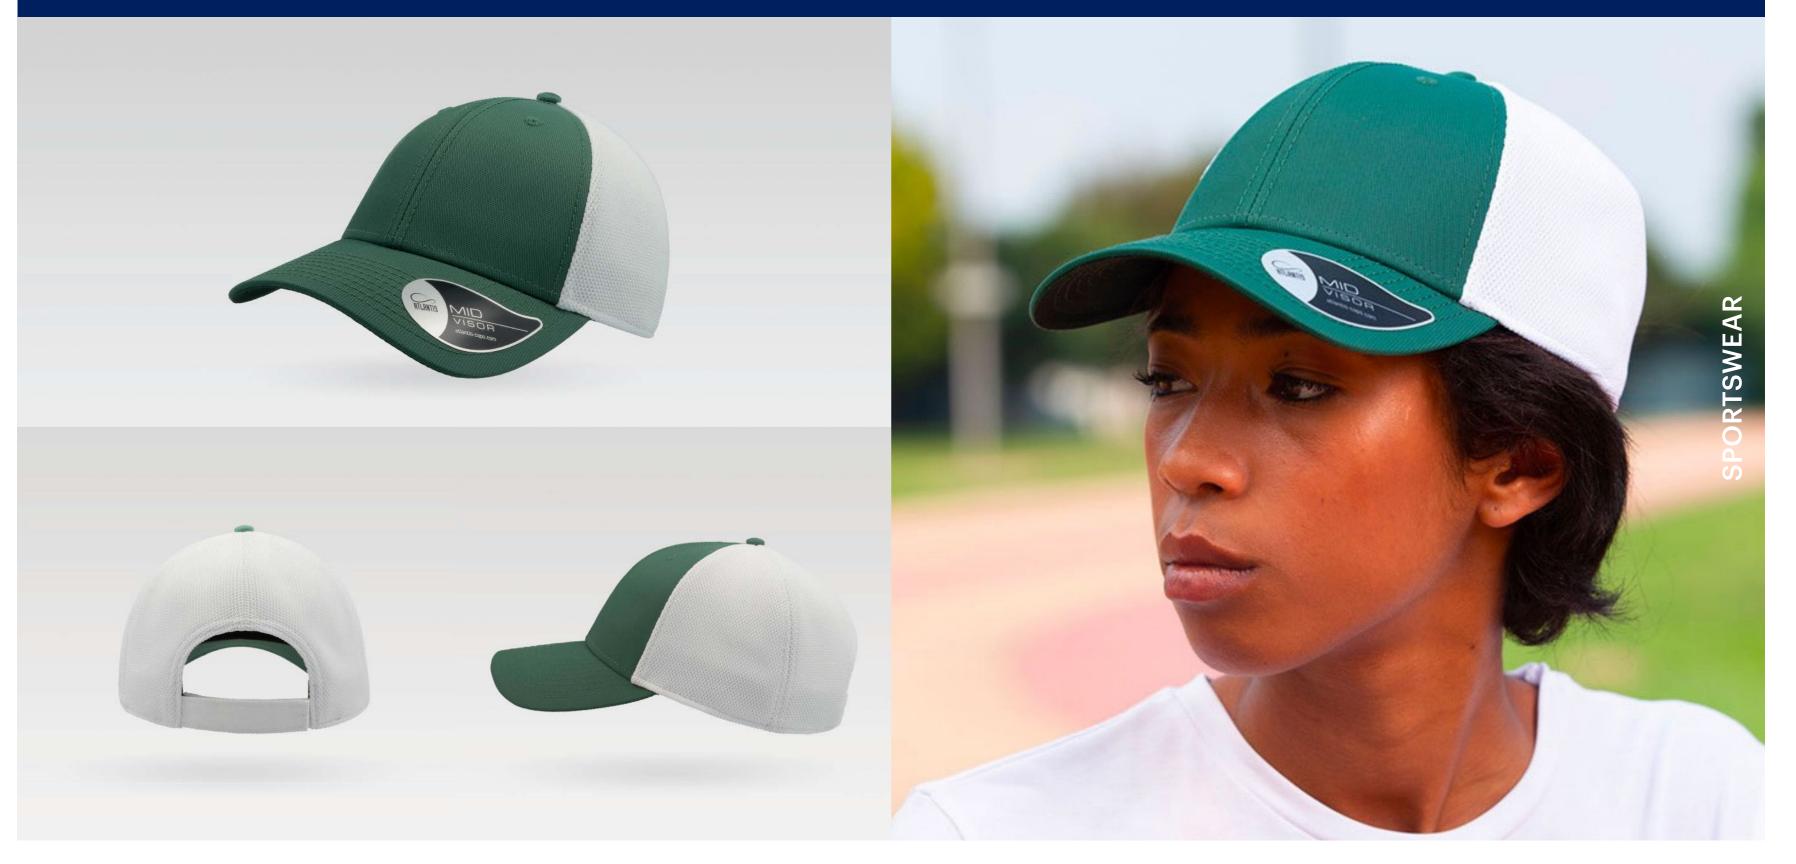

# RECY FEEL

Main Fabric: 100% certified recycled polyester

Tech Specs

115 g/m<sup>2</sup>

One Size

Features

Constructed recovering 11 plastic bottles, per square meter, the RECY FEEL is made with 100% recycled polyester fabric and represents the finest result of a sustainable choice.