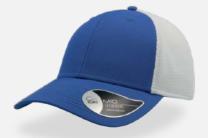

# RECYCLED CAP

### **RECYCLED CAP**

Main Fabric: 100% certified recycled polyester twill

Black

Navy

royal

Orange

White

Tech Specs

200 g/m<sup>2</sup>

One Size

Features

Fibre made from polymers obtained by recycling plastic bottles. The fabric is eco-compatible, as the constituent raw materials come from recycled resources (plastic), without compromising the high quality and breathable properties of the fibre.