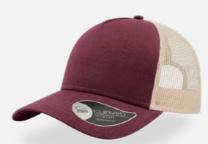

## **FEED**

URBAN

Main Fabric: 87% cotton 13% polyester

burgundy light grey

Tech Specs

One Size