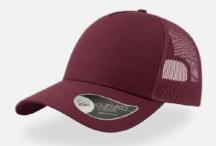

# RAPPER CAMOU

#### **RAPPER CAMOU**

Main Fabric: 92% polyester 8% viscose Side&back: 100% polyester

Underbill: 100% chino cotton twill

dark grey-black

navy-black

royal-black

burgundy-black

olive-black

light grey-black

120 g/m<sup>2</sup>

One Size

Features

The satin polyester combined with the camouflage fabric makes the trucker cap RAPPER CAMOU really perfect for the music world and fashion.