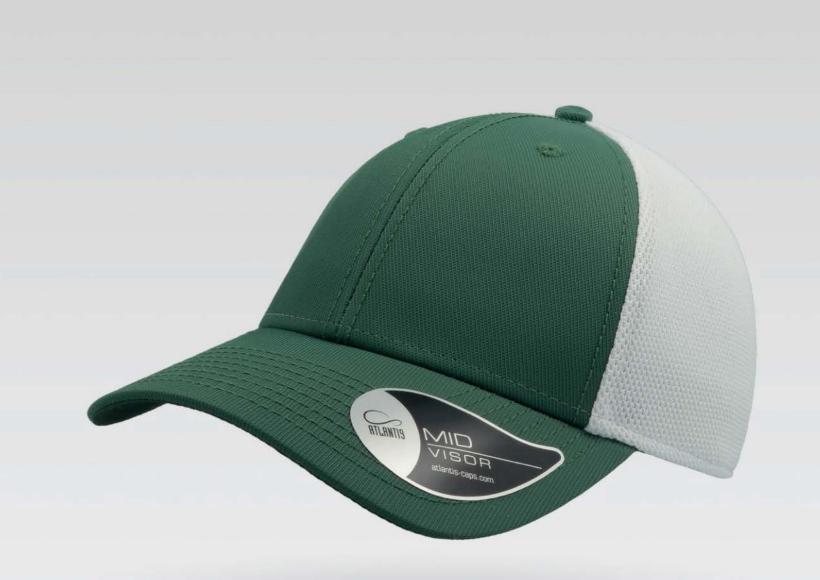

# RECY FEEL

Main Fabric: 100% certified recycled polyester

Tech Specs

115 g/m<sup>2</sup>

One Size

Features

Constructed recovering 11 plastic bottles, per square meter, the RECY FEEL is made with 100% recycled polyester fabric and represents the finest result of a sustainable choice.