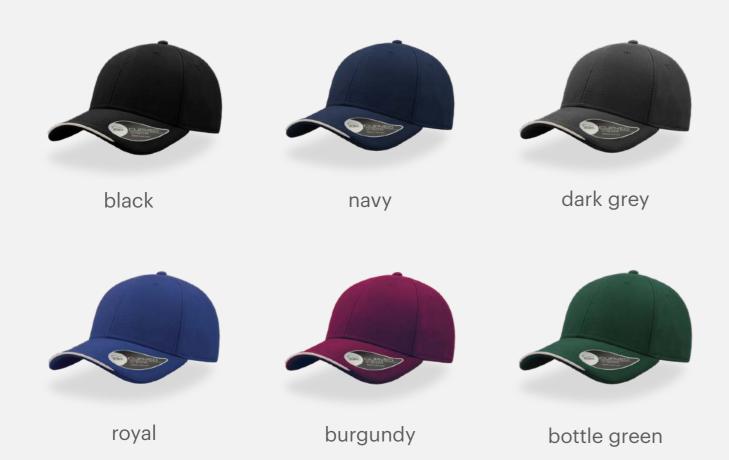

### **RECY THREE**

Main Fabric: 100% cotton Side&Back- 100% Polyester

Tech Specs

200 g/m<sup>2</sup>

One Size

Features

The Recy Three is our new challenge that weaves three different fabrics, mixing 60% recycled cotton and 40% classic cotton, adding a stylish recycled polyester mesh and closure.

#### Tech Specs

200 g/m<sup>2</sup>

Î

PVC Closure

#### Features

The Recy Three is our new challenge that weaves three different fabrics, mixing 60% recycled cotton and 40% classic cotton, adding a stylish recycled polyester mesh and closure.