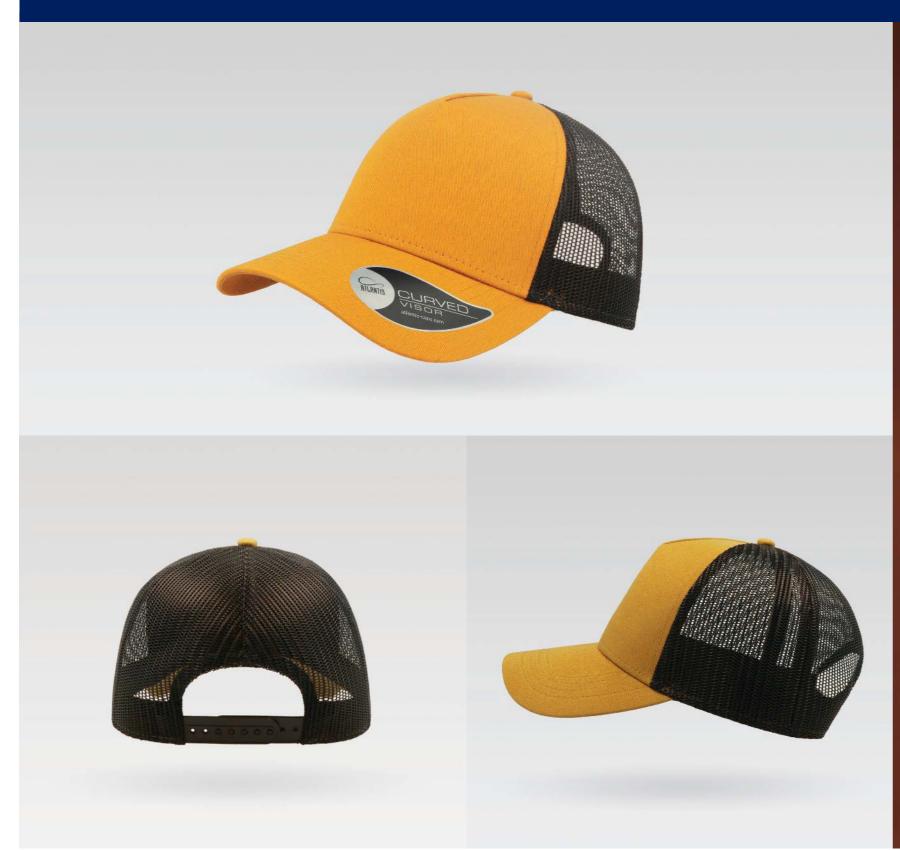

## **FEED**

URBAN

Main Fabric: 87% cotton 13% polyester

burgundy light grey

Tech Specs

One Size