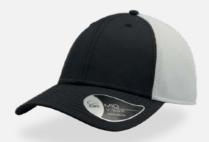

### **KNIT CAP**

Main Fabric: 67% polyester 33% nylon - Underbill: 100% cotton twill

dark grey-black

navy-grey

red-black

light grey-black

Tech Specs

One Size

**PVC** closure

Features

An innovative fabric processing technique very similar to knitting where the yarn is interlocked. This process gives the fabric thee main characteristics - maximum absorbency, heat evaporation and breathability - making KNIT-CAP the best cap for the sports and outdoor world.