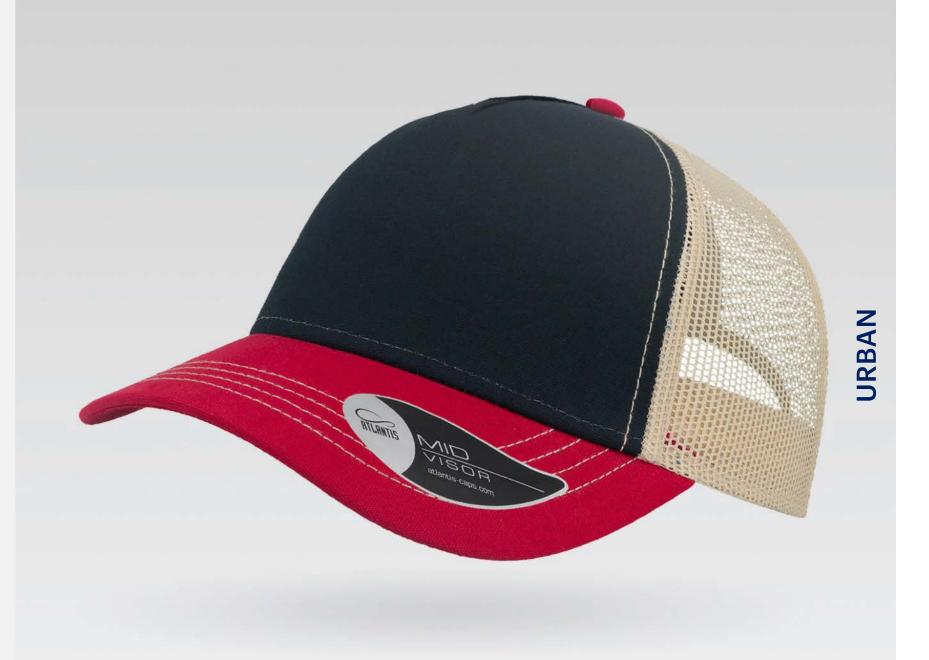

## **FEED**

URBAN

Main Fabric: 87% cotton 13% polyester

burgundy light grey

Tech Specs

One Size