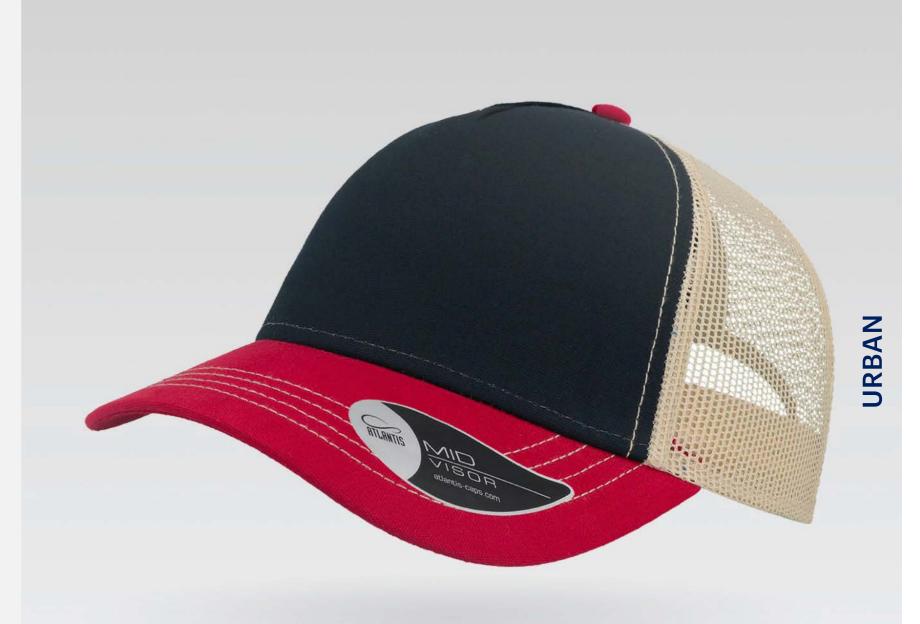

## **FEED**

URBAN

Main Fabric: 87% cotton 13% polyester

burgundy light grey

Tech Specs

One Size