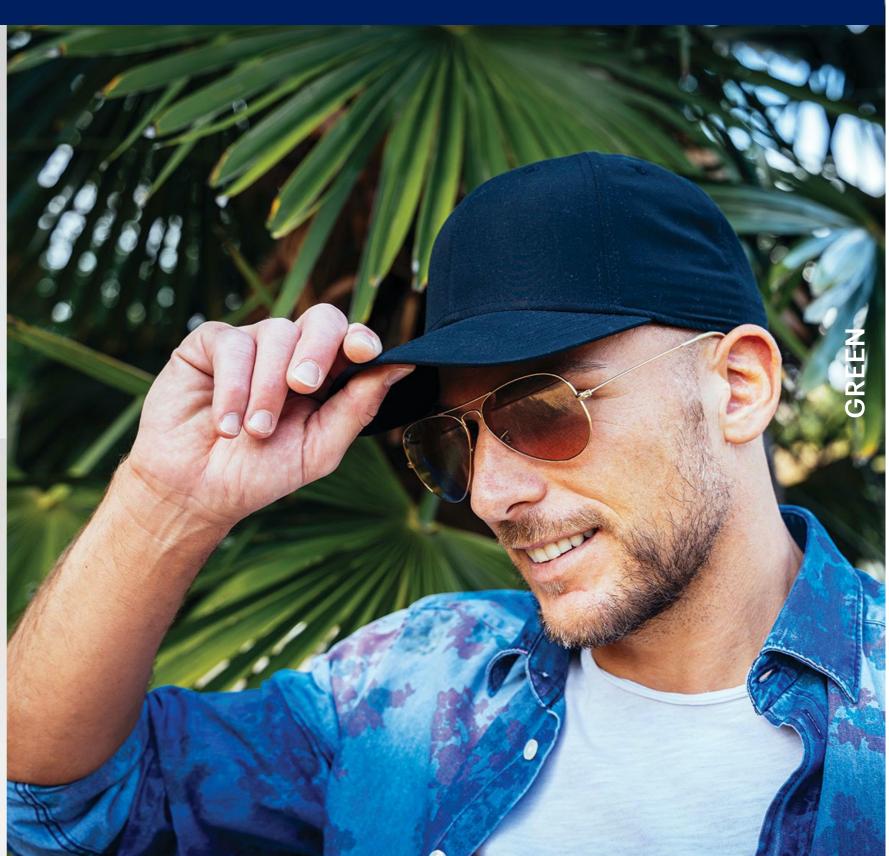

### **RECYCLED CAP**

Main Fabric: 100% certified recycled polyester twill

Black

Navy

royal

Orange

White

Tech Specs

200 g/m<sup>2</sup>

One Size

Features

Fibre made from polymers obtained by recycling plastic bottles. The fabric is eco-compatible, as the constituent raw materials come from recycled resources (plastic), without compromising the high quality and breathable properties of the fibre.