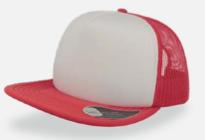

## **FEED**

URBAN

Main Fabric: 87% cotton 13% polyester

burgundy light grey

Tech Specs

One Size