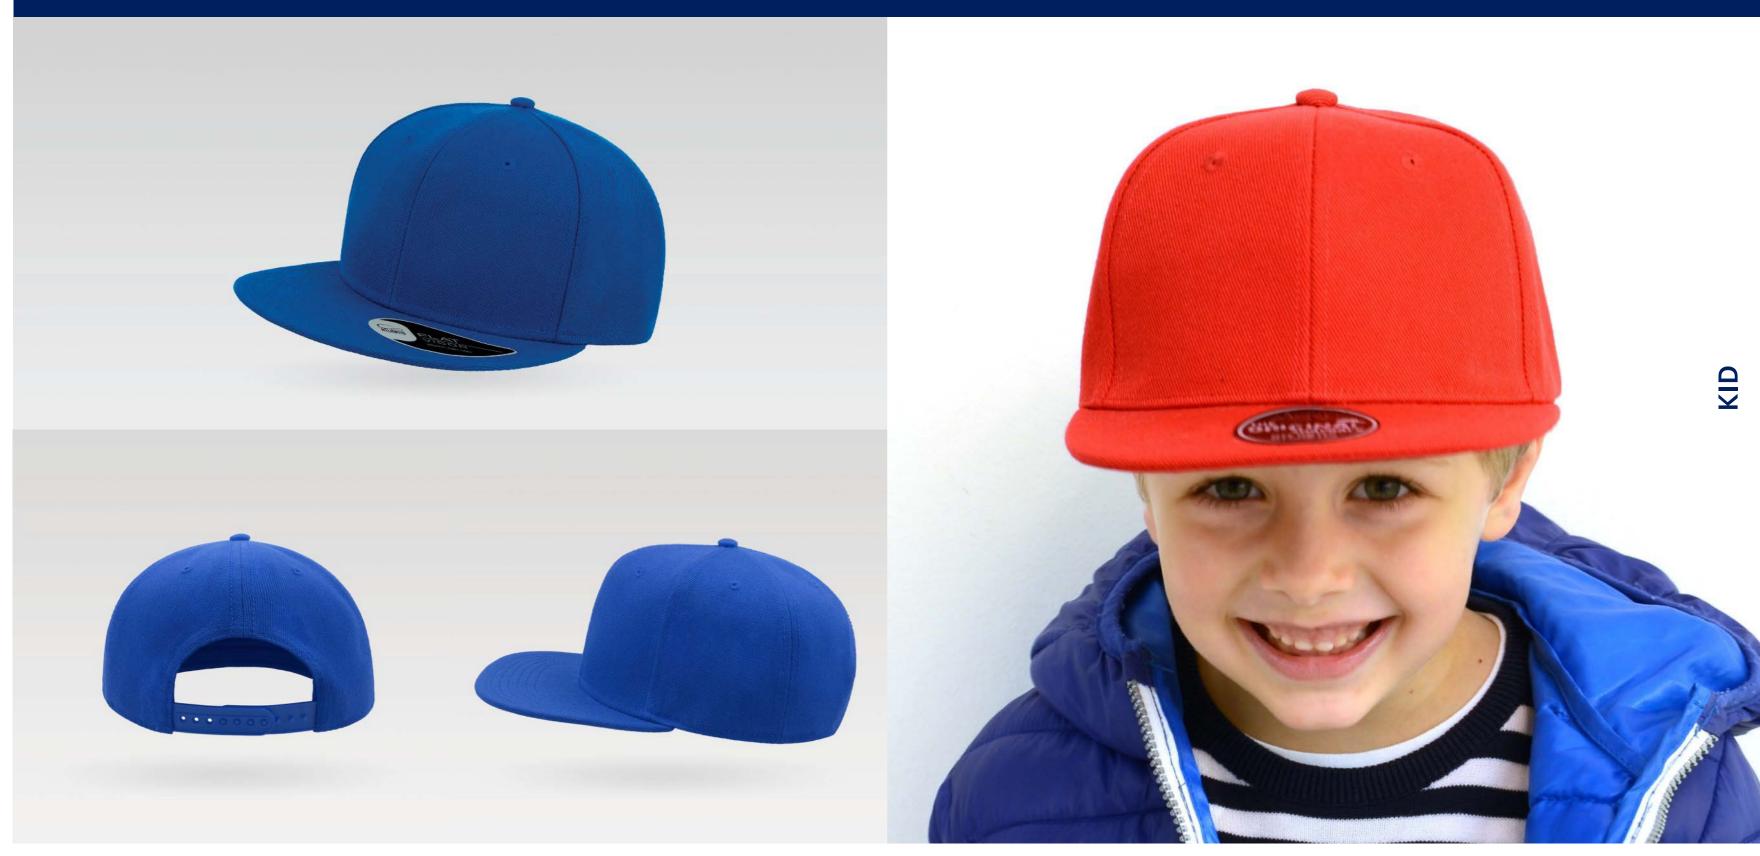

Tech Specs

400 g/m<sup>2</sup>

One Size

Features

The street style is now available also for children. The KID SNAP BACK is our kid version of the traditional flat visor shape cap.

Main Fabric: 100% polyester Underbill: 100% chino cotton twill

Tech Specs

400 g/m<sup>2</sup>

O

One Size

Features

The street style is now available also for children. The KID SNAP BACK is our kid version of the traditional flat visor shape cap.

Main Fabric: 100% polyester Underbill: 100% chino cotton twill