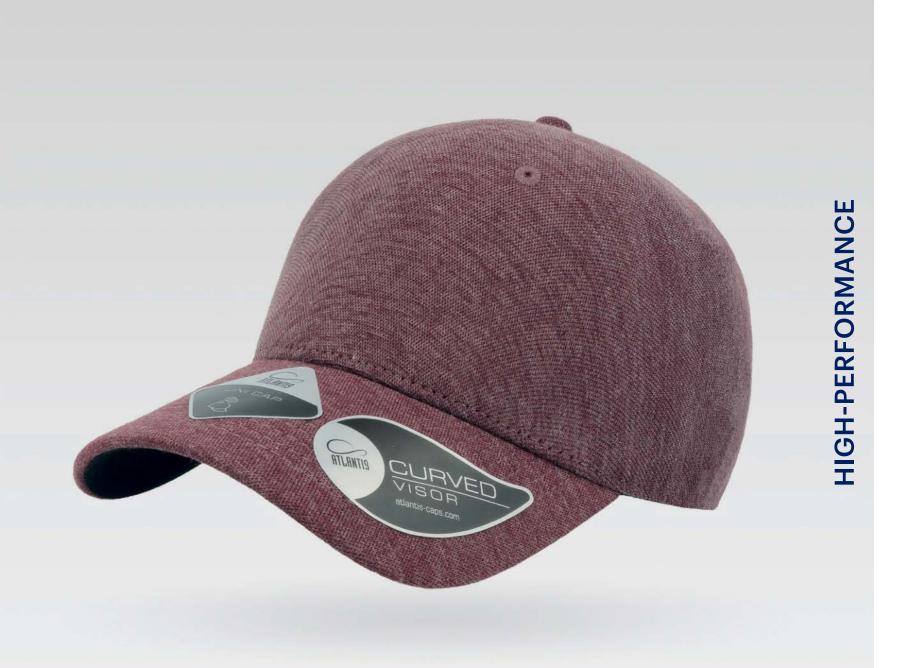

Main Fabric: 75% nylon 20% cotton 5% elastane

Tech Specs

Features

An innovative fabric processing technique very similar to knitting where the yarn is interlocked. This process gives the fabric thee main characteristics - maximum absorbency, heat evaporation and breathability - making KNIT-CAP the best cap for the sports and outdoor world.

Main Fabric: 75% nylon 20% cotton 5% elastane

white

#### Tech Specs

One Size

Mot Mot

Rubber velcro

#### Features

Featuring a UPF50+ exterior and a new quick&dry function of the sweatband called DRY-TECH, the six-panels Base cap utilizes a comfortable blend of cotton and Tactel nylon with a brand-new rubber velcro closure. It is suitable for sports and outdoor performances.