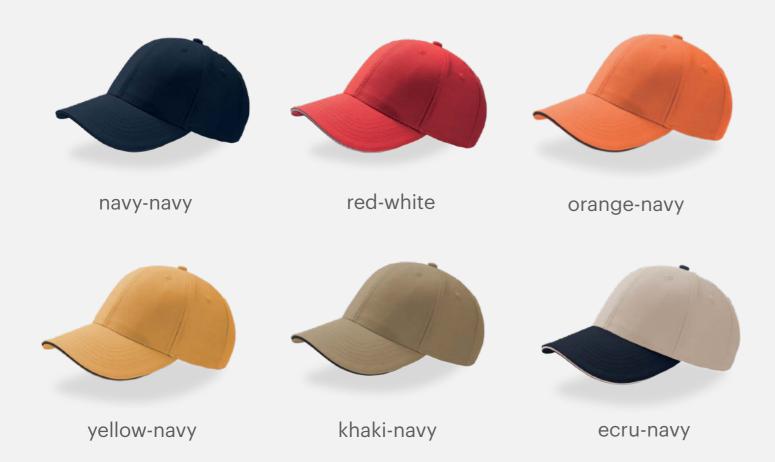

r every use.



Main Fabric: 100% cotton twill



Tech Specs



270 g/m<sup>2</sup>



One Size



Features





Comfort, multi-functionality and colour in a well-structured 100% chino cotton twill sports cap, perfect for outdoor activities and practical for every use.



Main Fabric: 100% cotton twill





light pink

white









One Size

Features





Comfort, multi-functionality and colour in a well-structured 100% chino cotton twill sports cap, perfect for outdoor activities and practical for every use.









Main Fabric: 100% cotton twill



Tech Specs





One Size









Main Fabric: 100% cotton twill







turquoise-white

light blue-white

burgundy-navy







bottle green-white

black-black

white-white

Tech Specs







Features







Main Fabric: 100% cotton twill



Tech Specs





One Size









Main Fabric: 100% cotton twill





white-navy

#### Tech Specs



180 g/m²



One Size











## **JOLLY**



Main Fabric: 100% cotton twill



Tech Specs





One Size







## **JOLLY**



Main Fabric: 100% cotton twill



white

#### Tech Specs







One Size











#### **PITCHER**



Main Fabric: 98% cotton 2% elastane



Tech Specs



305 g/m²



S/M/L/ XL



Fully closed at rear

Features





The PITCHER cap perfectly reflects the casual/sport style and is suitable for every activity thanks to its cotton/polyester fabric and its 9 color versions.

### **PITCHER**



Main Fabric: 98% cotton 2% elastane







camouflage

red

khaki



white

Tech Specs







Fully closed at

Features





The PITCHER cap perfectly reflects the casual/s