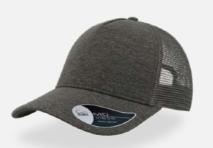

# RAPPER CAMOU

#### **RAPPER CAMOU**

Main Fabric: 92% polyester 8% viscose Side&back: 100% polyester

Underbill: 100% chino cotton twill

dark grey-black

navy-black

royal-black

burgundy-black

olive-black

light grey-black

120 g/m<sup>2</sup>

One Size

Features

The satin polyester combined with the camouflage fabric makes the trucker cap RAPPER CAMOU really perfect for the music world and fashion.