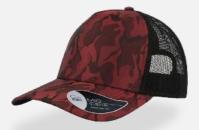

# RAPPER CAMOU

#### **RAPPER CAMOU**

Main Fabric: 92% polyester 8% viscose Side&back: 100% polyester

Underbill: 100% chino cotton twill

dark grey-black

navy-black

royal-black

burgundy-black

olive-black

light grey-black

120 g/m<sup>2</sup>

One Size

Features

The satin polyester combined with the camouflage fabric makes the trucker cap RAPPER CAMOU really perfect for the music world and fashion.