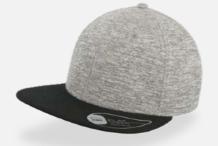

## **FEED**

URBAN

Main Fabric: 87% cotton 13% polyester

burgundy light grey

Tech Specs

One Size