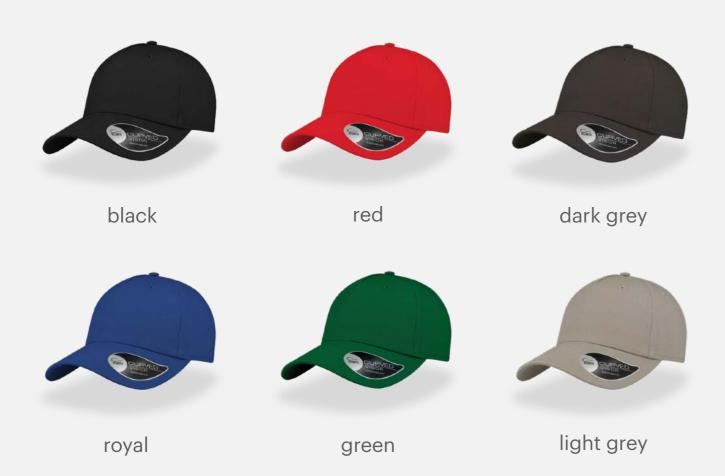

**PROMO** 

Main Fabric: 100% cotton twill

yellow

khaki

white

Product lifestyle - ESTORIL Caps (Carousel - 3 to 4 images)

Tech Specs

One Size

Features

A light, versatile and comfortable cap in cotton and polyester blend, perfect both for promotions and for events, and much more.

WhatsApp

Call +971 50 289 2553

atlantiscaps@wegallop.com | atlantisheadwear.me