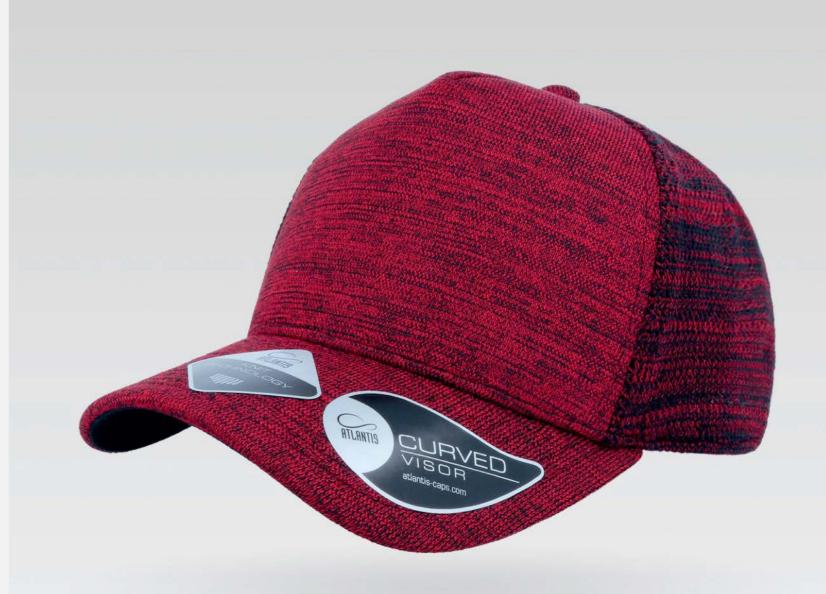

### WHIPPY

Main Fabric: 100% polyester Side&Back: 97% nylon -3% elastane

dark grey-melange

royal-melange

red-melange

purple-melange

avio-melange

grey-melange

Tech Specs

86 g/m<sup>2</sup>

One size

Main Fabric: 100% polyester

Tech Specs

193 g/m<sup>2</sup>

One Size

Applying a layer of water protection to microfibre silhouette enriched by DRY-TECH sweatband, rubber velcro closure and UPF+50 treatment, the five panels RAY is the most complete for outdoor activities thanks to its waterproof and breathable skills.