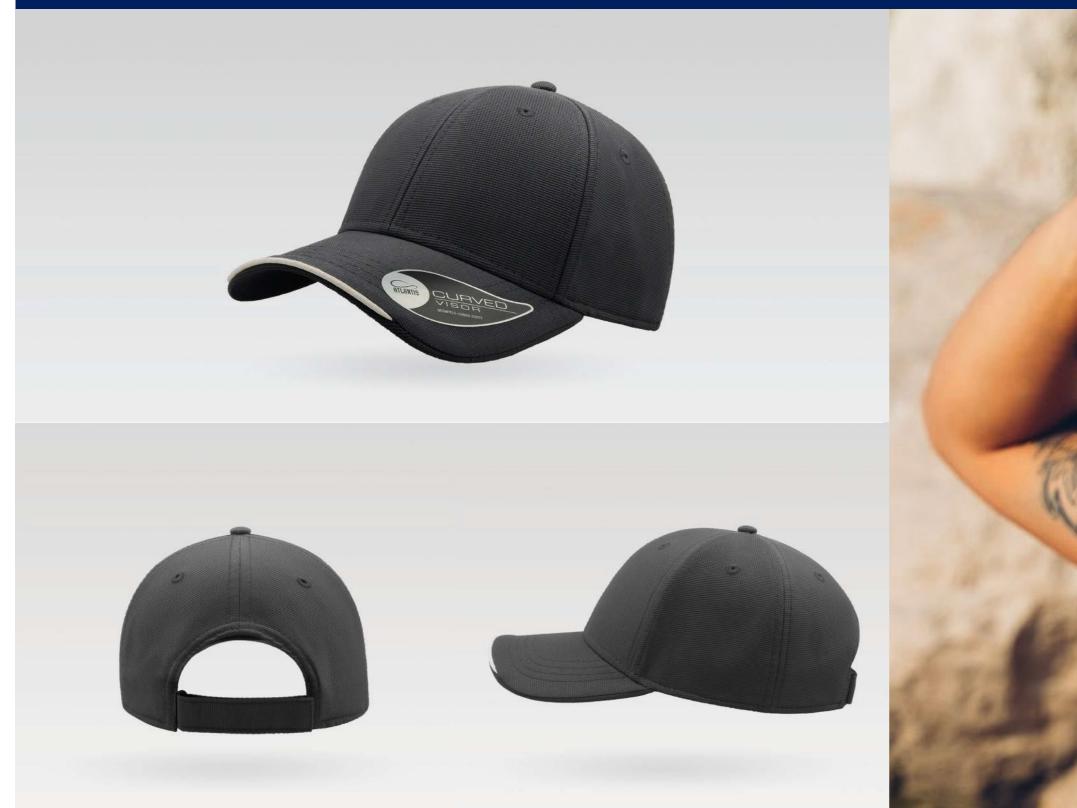

### **RECY THREE**

Main Fabric: 100% cotton Side&Back- 100% Polyester

Tech Specs

200 g/m<sup>2</sup>

One Size

Features

The Recy Three is our new challenge that weaves three different fabrics, mixing 60% recycled cotton and 40% classic cotton, adding a stylish recycled polyester mesh and closure.

#### Tech Specs

200 g/m<sup>2</sup>

Î

PVC Closure

#### Features

The Recy Three is our new challenge that weaves three different fabrics, mixing 60% recycled cotton and 40% classic cotton, adding a stylish recycled polyester mesh and closure.