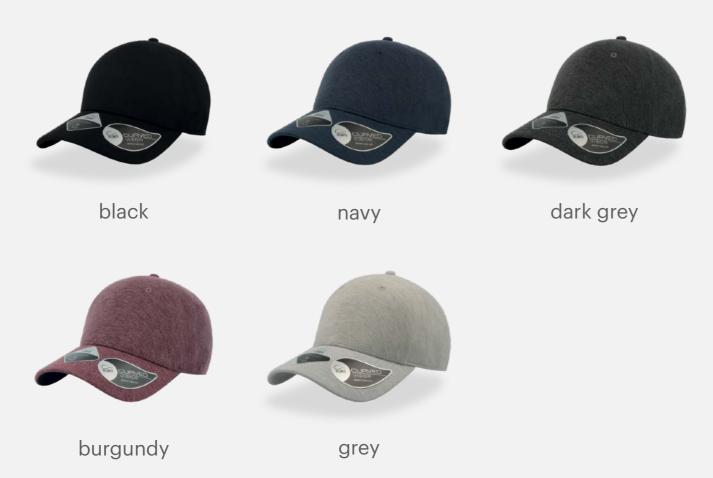

### **UNI-CAP PIQUET**

Main Fabric: 83% polyester 15% viscose 2% elastane

Underbill: 100% cotton

#### Tech Specs

Features

An innovative concept baseball cap design and fabrication process using a truly unique construction technique resembling that used in knitting to create fabric in a rounded shape, completely free from panels and seams for maximum fit, comfort and customization.