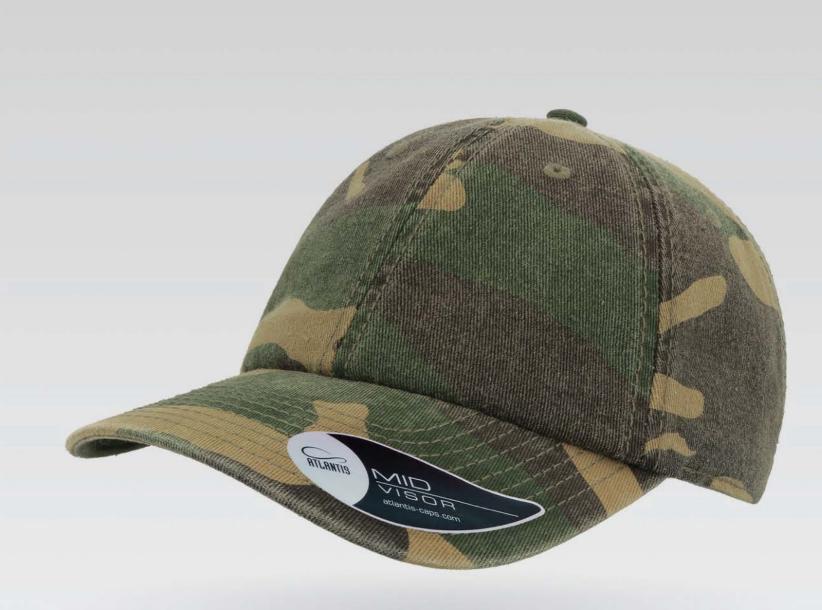

#### Main Fabric: 100% chino cotton twill

#### Tech Specs

280 g/m<sup>2</sup>

metal hole

#### Features