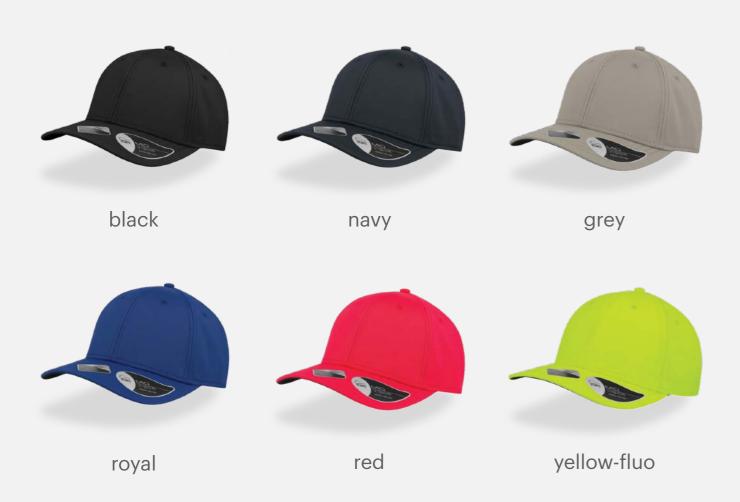

### **RECYCLED CAP**

Main Fabric: 100% certified recycled polyester twill

Black

Navy

royal

Orange

White

Tech Specs