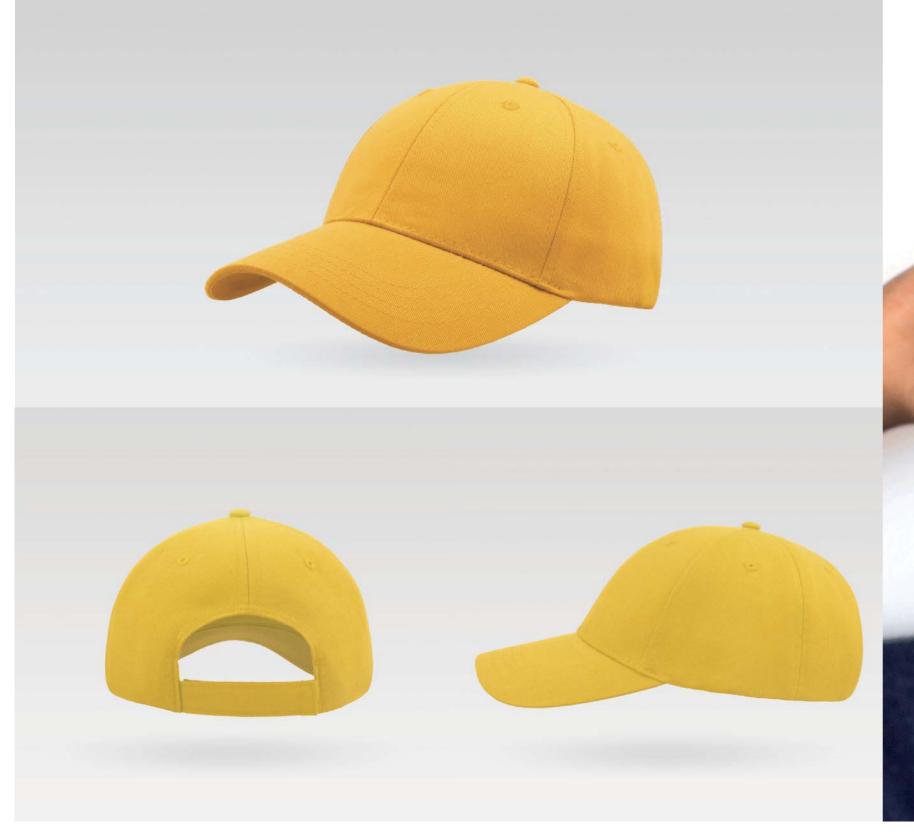

### ZOOM

Main Fabric: 65% polyester 35% cotton

Tech Specs

180 g/m<sup>2</sup>

One Size

Features

A light, versatile and comfortable cap in cotton and polyester blend, perfect both for promotions and for events, and much more.

Features

A light, versatile and comfortable cap in cotton and polyester blend, perfect both for promotions and for events, and much more.

WhatsApp

Call +971 50 289 2553

atlantiscaps@wegallop.com | atlantisheadwear.me