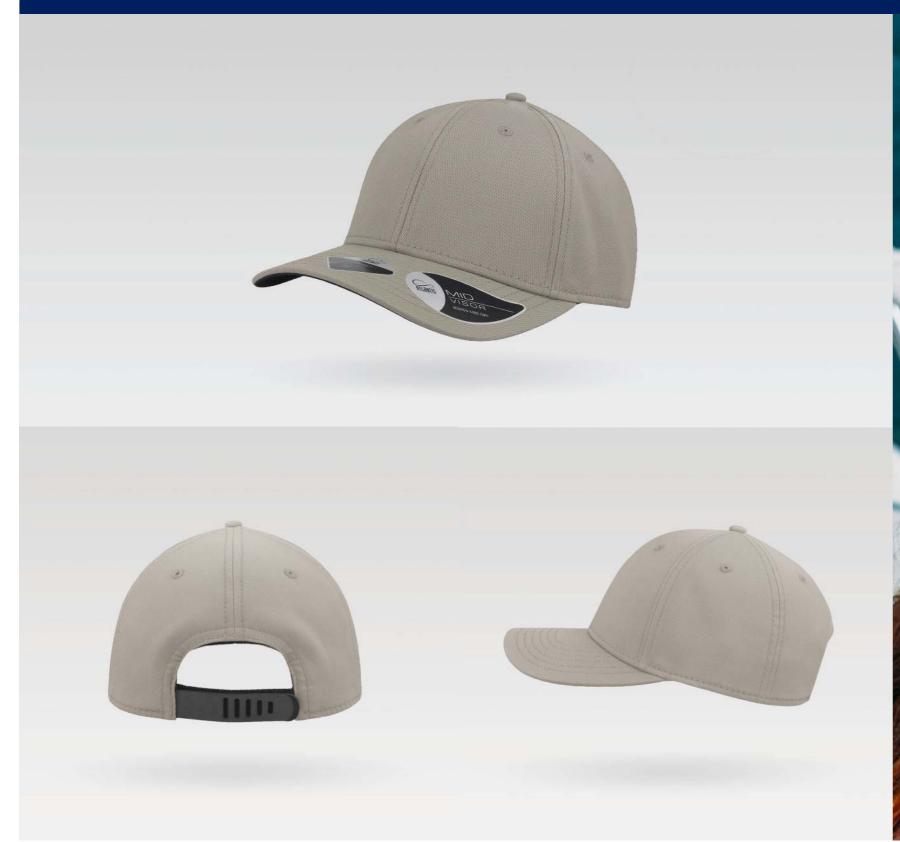

ed resources (plastic), without compromising the high quality and breathable properties of the fibre.

# GREEN CAP







Main Fabric: 100% certified organic twill



Tech Specs



266 g/m<sup>2</sup>





metal buckle

One Size

Features







Organic cotton comes from controlled and certified organic cultivation. The use of natural fertilizers and non-aggressive treatments leaves the cotton fibre intact for a naturally soft, breathable and safe product.

### DYE-FREE





# DYE-FREE







#### Main Fabric: 100% polyester





white

Tech Specs







One Size

PVC Closure

Features





Eco-friendly technology involving coloring the fabric by hot transfer from the color polymers directly to the yarn without immersion in water, avoiding waste and the emission of dyes into the water.











Main Fabric: 75% nylon 20% cotton 5% elastane



Tech Specs







Features







An innovative fabric processing technique very similar to knitting where the yarn is interlocked. This process gives the fabric thee main characteristics - maximum absorbency, heat evaporation and breathability - making KNIT-CAP the best cap for the sports and outdoor world.



Main Fabric: 75% nylon 20% cotton 5% elastane



white

#### Tech Specs





One Size



Mot Mot

Rubber velcro

#### Features







Featuring a UPF50+ exterior and a new quick&dry function of the sweatband called DRY-TECH, the six-panels Base cap utilizes a comfortable blend of cotton and Tactel nylon with a brand-new rubber velcro closure. It is suitable for sports and outdoor performances.

### WHIPPY









Main Fabric: