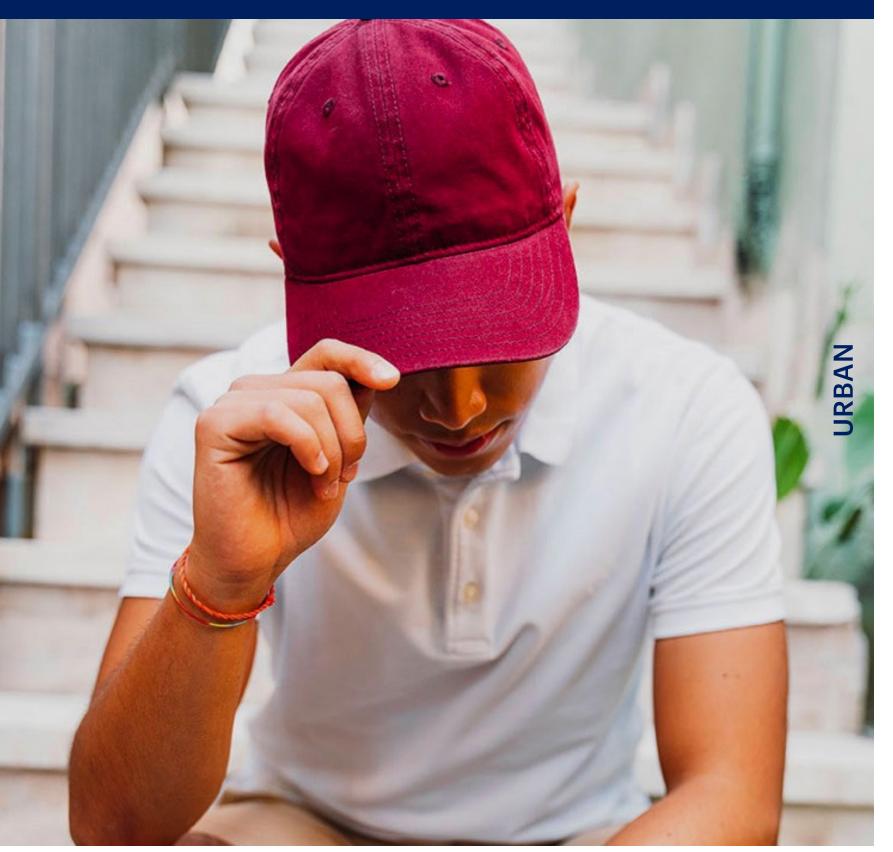

# DAD HAT

#### Features

The DAD HAT is from the 1990s and made popular by America's pastime of baseball. It is also known as a floppy cap with an unstructured crown and it was worn by almost all dads of those years.