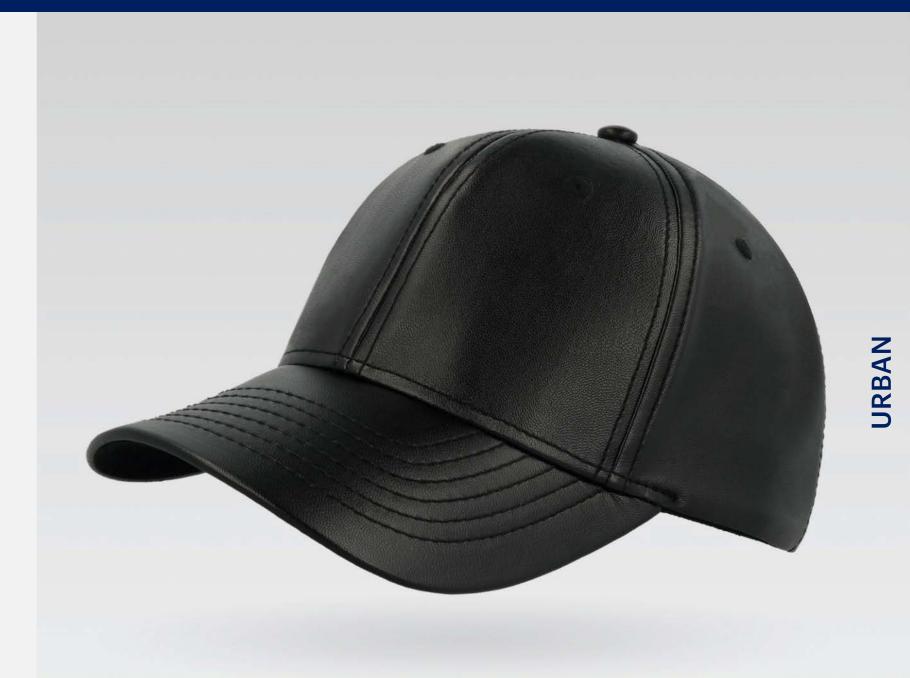

## **LEWIS**

Main Fabric: 100% viscose with polyurethane coating

Underbill: 100% chino cotton twill

black

Tech Specs

300 g/m<sup>2</sup>

One Size

PVC closure

Features

LEWIS is a cap that best represents the rock style made by a soft ecoleather. A fashionable , multi-functional cap perfect for every season.