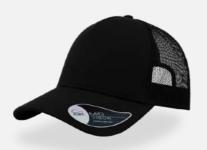

# RAPPER CAMOU

#### **RAPPER CAMOU**

Main Fabric: 92% polyester 8% viscose Side&back: 100% polyester

Underbill: 100% chino cotton twill

dark grey-black

navy-black

royal-black

burgundy-black

olive-black

light grey-black

120 g/m<sup>2</sup>

One Size

Features

The satin polyester combined with the camouflage fabric makes the trucker cap RAPPER CAMOU really perfect for the music world and fashion.