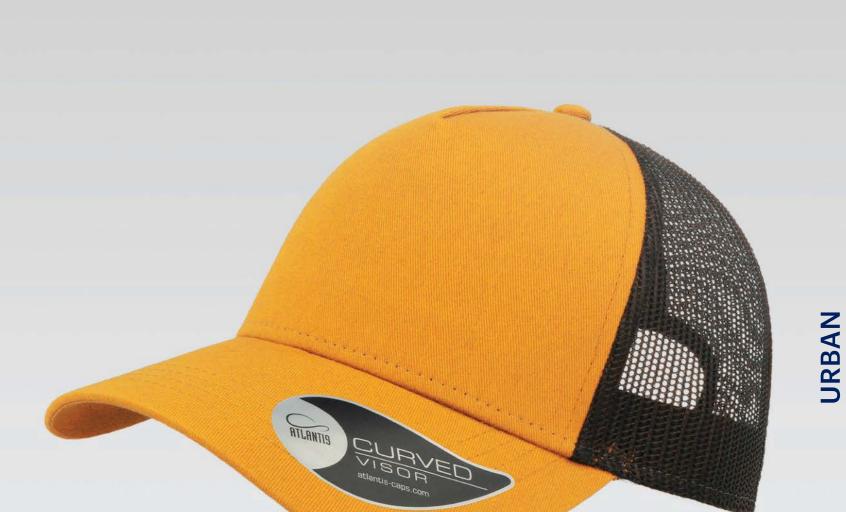

## **FEED**

URBAN

Main Fabric: 87% cotton 13% polyester

burgundy light grey

Tech Specs

One Size