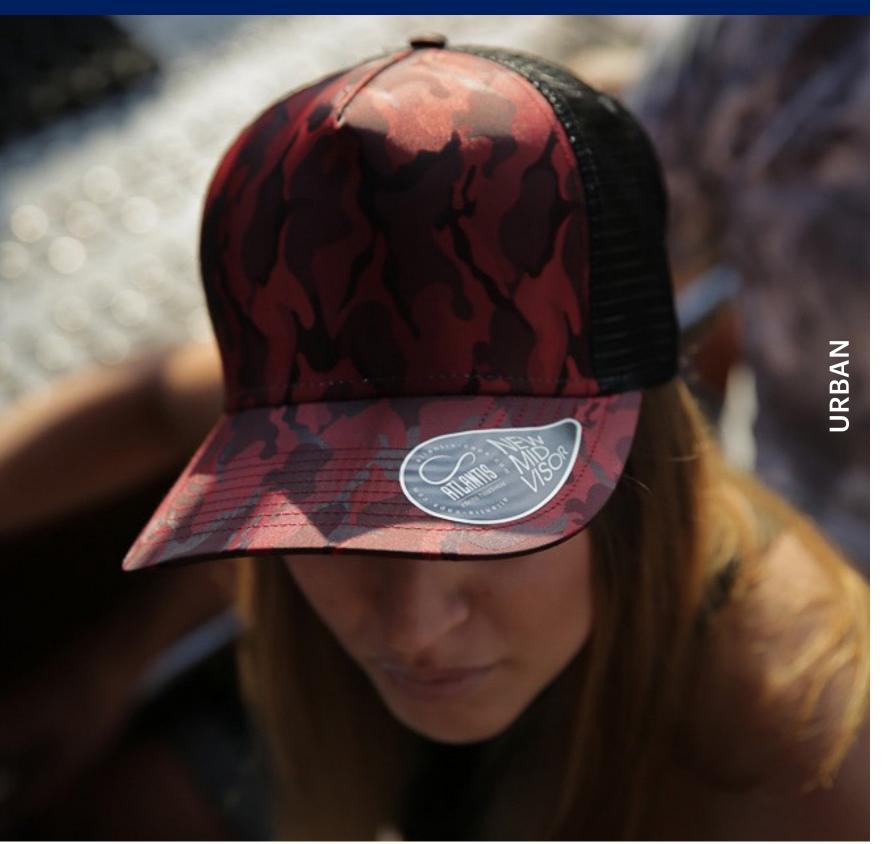

#### **RAPPER CAMOU**

Main Fabric: 92% polyester 8% viscose Side&back: 100% polyester

Underbill: 100% chino cotton twill

dark grey-black

navy-black

royal-black

burgundy-black

olive-black

light grey-black

120 g/m<sup>2</sup>

One Size

Features

The satin polyester combined with the camouflage fabric makes the trucker cap RAPPER CAMOU really perfect for the music world and fashion.