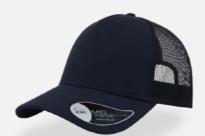

# RAPPER CAMOU

#### **RAPPER CAMOU**

Main Fabric: 92% polyester 8% viscose Side&back: 100% polyester

Underbill: 100% chino cotton twill

dark grey-black

navy-black

royal-black

burgundy-black

olive-black

light grey-black

120 g/m<sup>2</sup>

One Size

Features

The satin polyester combined with the camouflage fabric makes the trucker cap RAPPER CAMOU really perfect for the music world and fashion.