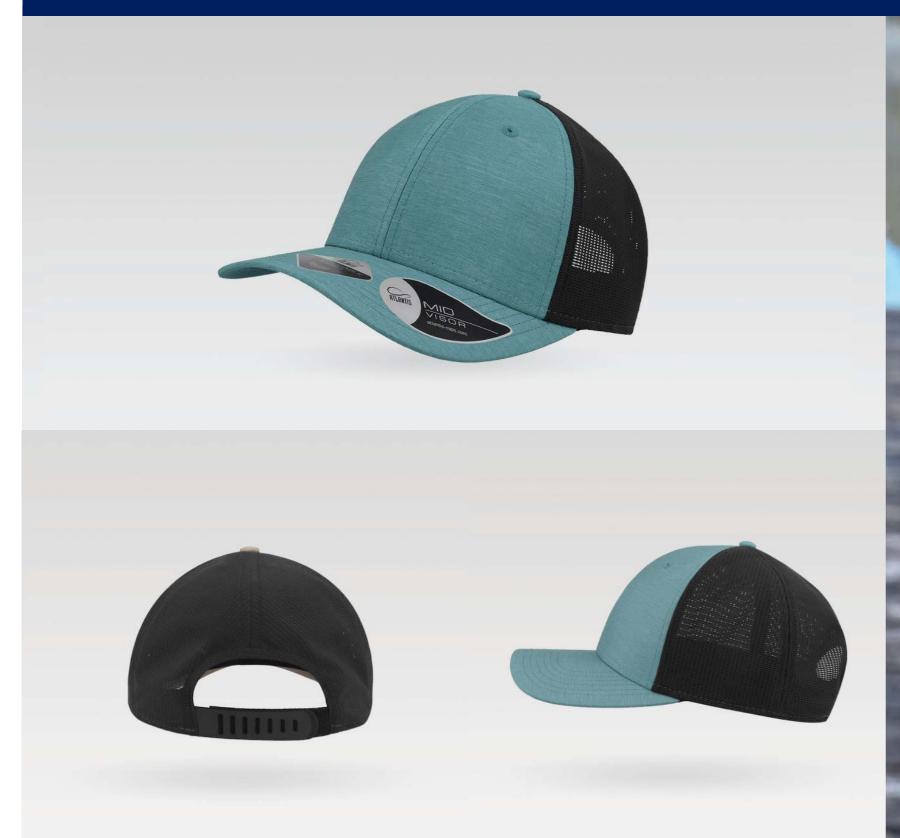

### **RECY THREE**

Main Fabric: 100% cotton Side&Back- 100% Polyester

Tech Specs

200 g/m<sup>2</sup>

One Size

Features

The Recy Three is our new challenge that weaves three different fabrics, mixing 60% recycled cotton and 40% classic cotton, adding a stylish recycled polyester mesh and closure.

### **RECY THREE**

Main Fabric: 100% cotton Side&Back- 100% Polyester

white-white

#### Tech Specs

200 g/m<sup>2</sup>

Î

PVC Closure

#### Features

The Recy Three is our new challenge that weaves three different fabrics, mixing 60% recycled cotton and 40% classic cotton, adding a stylish recycled polyester mesh and closure.