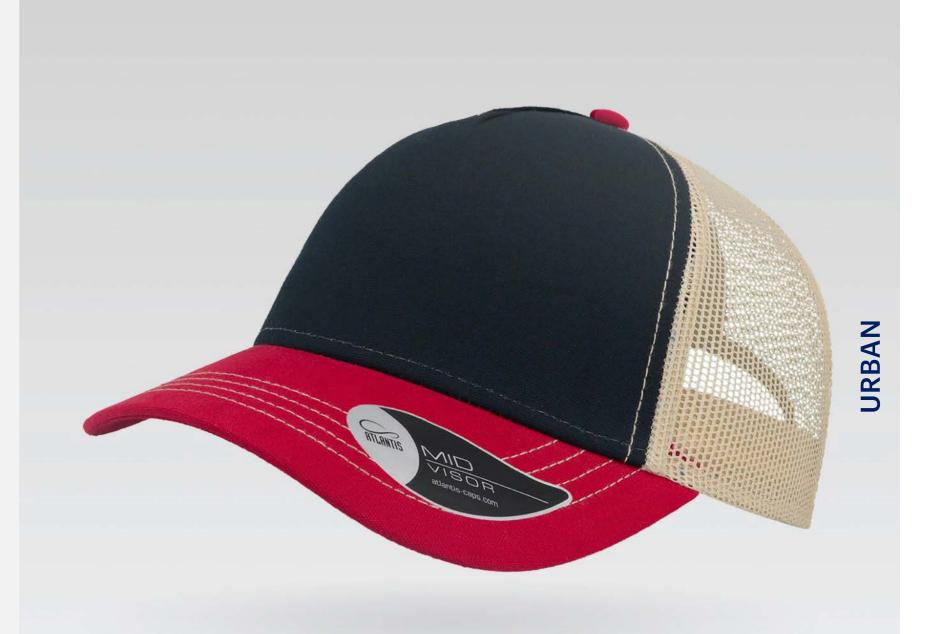

## **FEED**

URBAN

Main Fabric: 87% cotton 13% polyester

burgundy light grey

Tech Specs

One Size