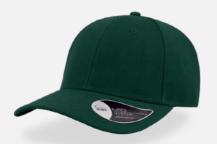

# GREEN CAP

Main Fabric: 100% certified organic twill

Tech Specs

266 g/m<sup>2</sup>

metal buckle

One Size

Features

Organic cotton comes from controlled and certified organic cultivation. The use of natural fertilizers and non-aggressive treatments leaves the cotton fibre intact for a naturally soft, breathable and safe product.