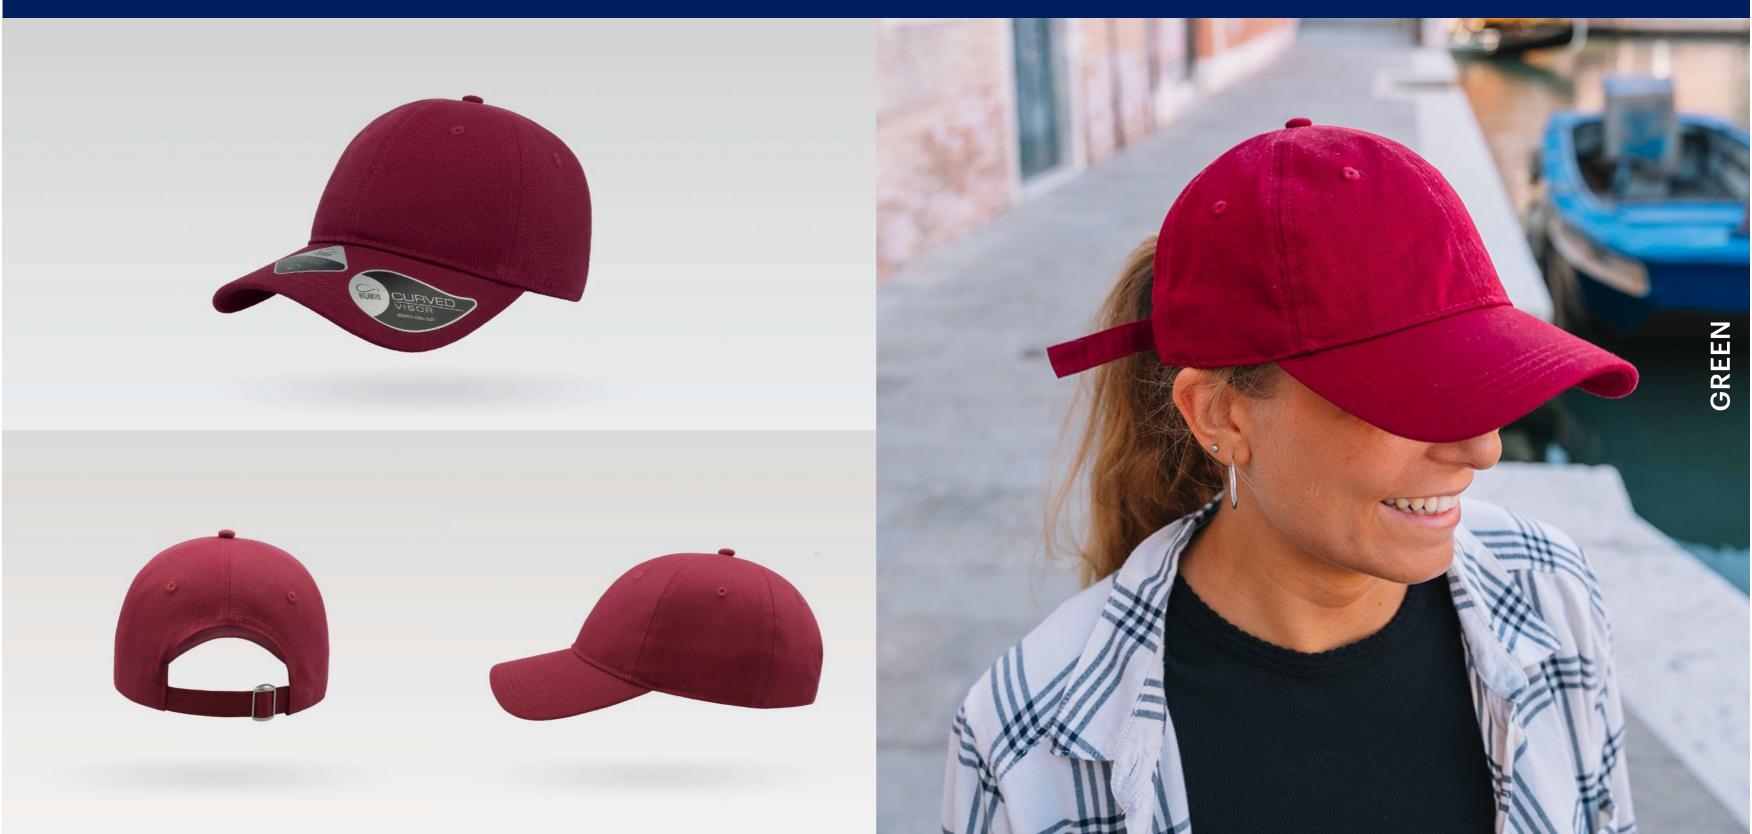

# GREEN CAP

Main Fabric: 100% certified organic twill

Tech Specs

266 g/m<sup>2</sup>

metal buckle

One Size

Features

Organic cotton comes from controlled and certified organic cultivation. The use of natural fertilizers and non-aggressive treatments leaves the cotton fibre intact for a naturally soft, breathable and safe product.