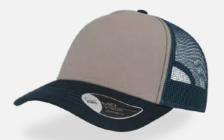

#### **RAPPER CAMOU**

Main Fabric: 92% polyester 8% viscose Side&back: 100% polyester

Underbill: 100% chino cotton twill

dark grey-black

navy-black

royal-black

burgundy-black

olive-black

light grey-black

120 g/m<sup>2</sup>

One Size

Features

The satin polyester combined with the camouflage fabric makes the trucker cap RAPPER CAMOU really perfect for the music world and fashion.