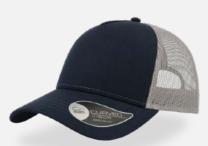

#### **RAPPER CAMOU**

Main Fabric: 92% polyester 8% viscose Side&back: 100% polyester

Underbill: 100% chino cotton twill

dark grey-black

navy-black

royal-black

burgundy-black

olive-black

light grey-black

120 g/m<sup>2</sup>

One Size

Features

The satin polyester combined with the camouflage fabric makes the trucker cap RAPPER CAMOU really perfect for the music world and fashion.