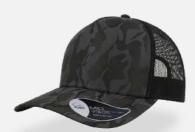

# RAPPER CAMOU

#### **RAPPER CAMOU**

Main Fabric: 92% polyester 8% viscose Side&back: 100% polyester

Underbill: 100% chino cotton twill

dark grey-black

navy-black

royal-black

burgundy-black

olive-black

light grey-black

120 g/m<sup>2</sup>

One Size

Features

The satin polyester combined with the camouflage fabric makes the trucker cap RAPPER CAMOU really perfect for the music world and fashion.