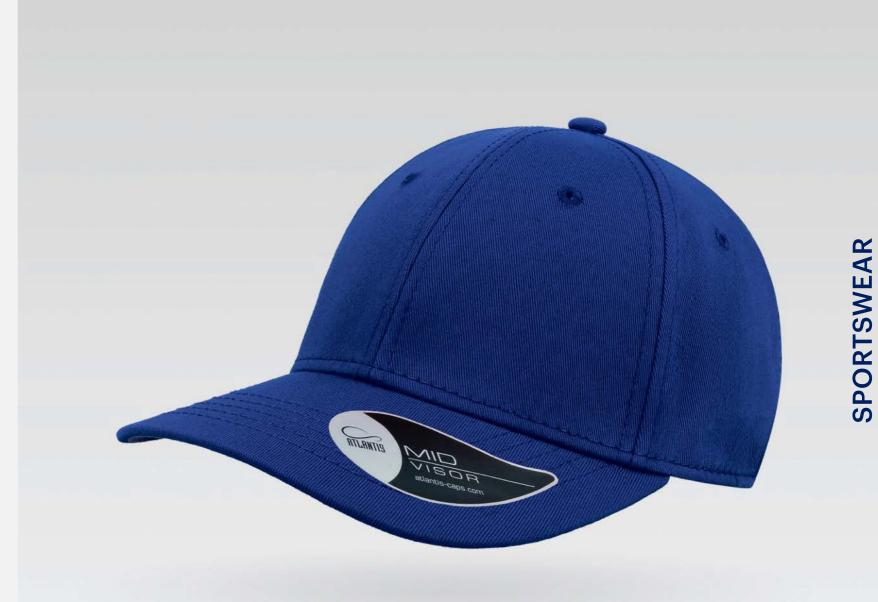

#### **ESTORIL**

Main Fabric: 100% polyester jacquard

Tech Specs

150 g/m<sup>2</sup>

One Size

Features

A 6-panels baseball cap in polyester jacquard fabric, with a contrasting piping on visor and long velcro with plastic buckle at rear.

### **ESTORIL**

Main Fabric: 100% polyester jacquard

Tech Specs

150 g/m<sup>2</sup>

One Size

Features

A 6-panels baseball cap in polyester jacquard fabric, with a contrasting piping on visor and long velcro with plastic buckle at rear.