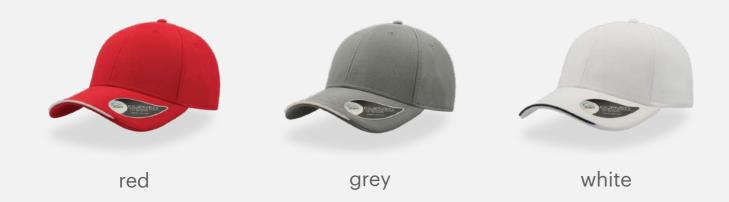

### **RECY THREE**

Main Fabric: 100% cotton Side&Back- 100% Polyester

Tech Specs

200 g/m<sup>2</sup>

One Size

Features

The Recy Three is our new challenge that weaves three different fabrics, mixing 60% recycled cotton and 40% classic cotton, adding a stylish recycled polyester mesh and closure.

### **RECY THREE**

Main Fabric: 100% cotton Side&Back- 100% Polyester

white-white

#### Tech Specs

200 g/m<sup>2</sup>

Î

PVC Closure

#### Features

The Recy Three is our new challenge that weaves three different fabrics, mixing 60% recycled cotton and 40% classic cotton, adding a stylish recycled polyester mesh and closure.