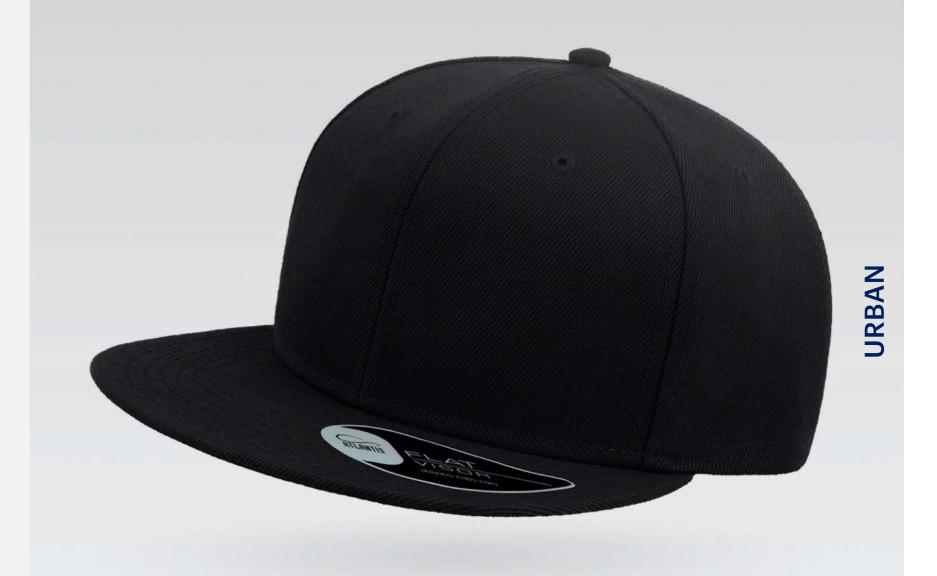

## **FEED**

URBAN

Main Fabric: 87% cotton 13% polyester

burgundy light grey

Tech Specs

One Size