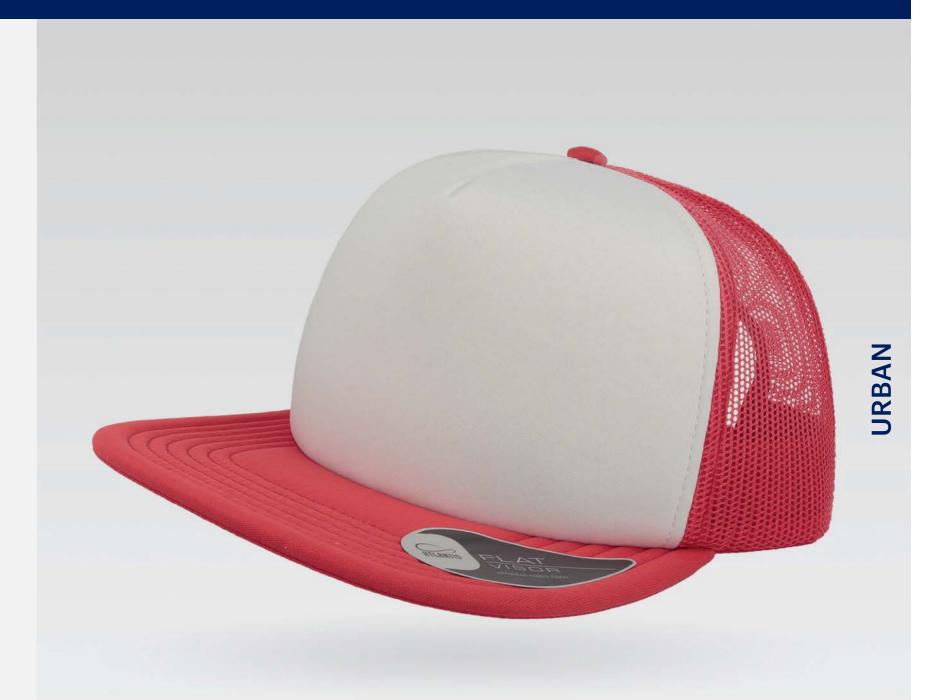

## **FEED**

URBAN

Main Fabric: 87% cotton 13% polyester

burgundy light grey

Tech Specs

One Size