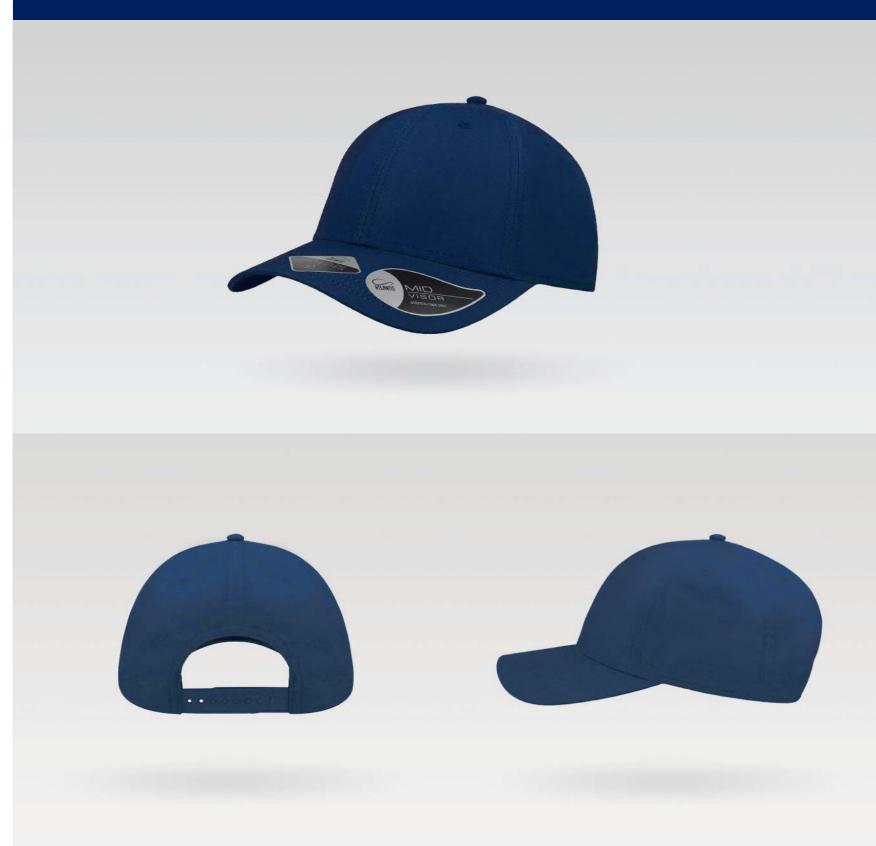

### **RECYCLED CAP**

Main Fabric: 100% certified recycled polyester twill

Black

Navy

royal

Orange

White

Tech Specs

200 g/m<sup>2</sup>

One Size

Features

Fibre made from polymers obtained by recycling plastic bottles. The fabric is eco-compatible, as the constituent raw materials come from recycled resources (plastic), without compromising the high quality and breathable properties of the fibre.