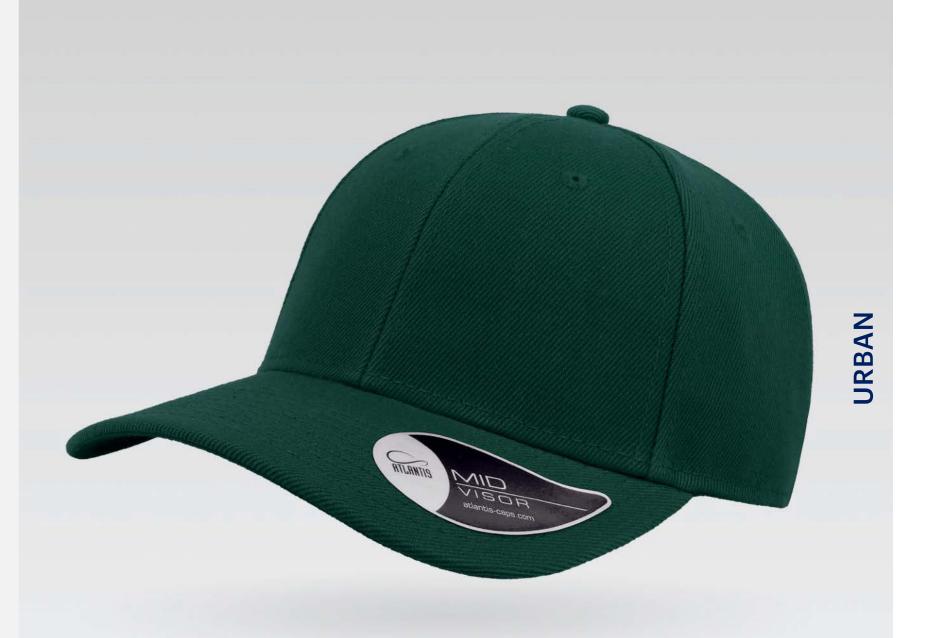

## **FEED**

URBAN

Main Fabric: 87% cotton 13% polyester

burgundy light grey

Tech Specs

One Size