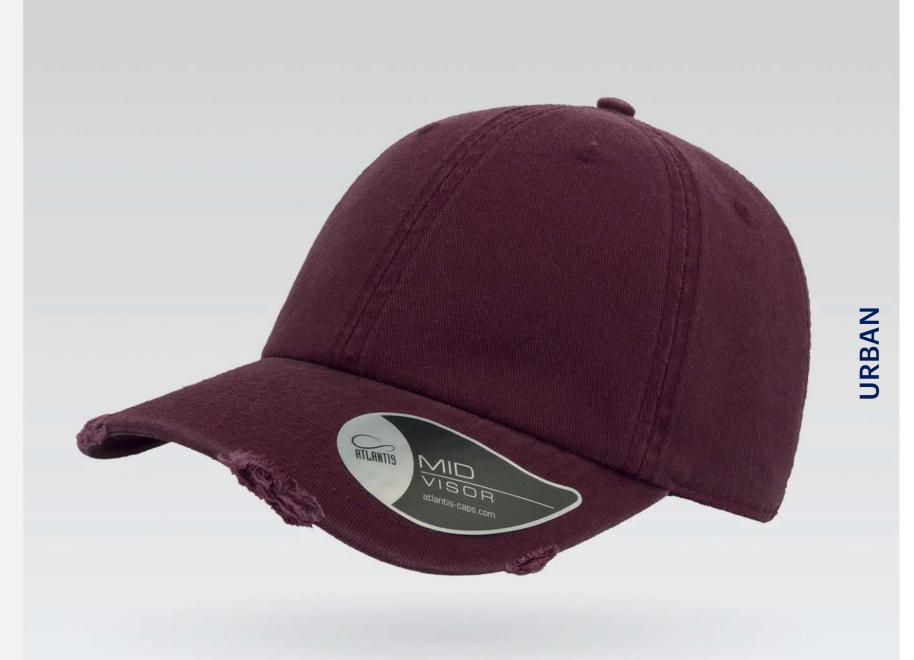

## **FEED**

URBAN

Main Fabric: 87% cotton 13% polyester

burgundy light grey

Tech Specs

One Size