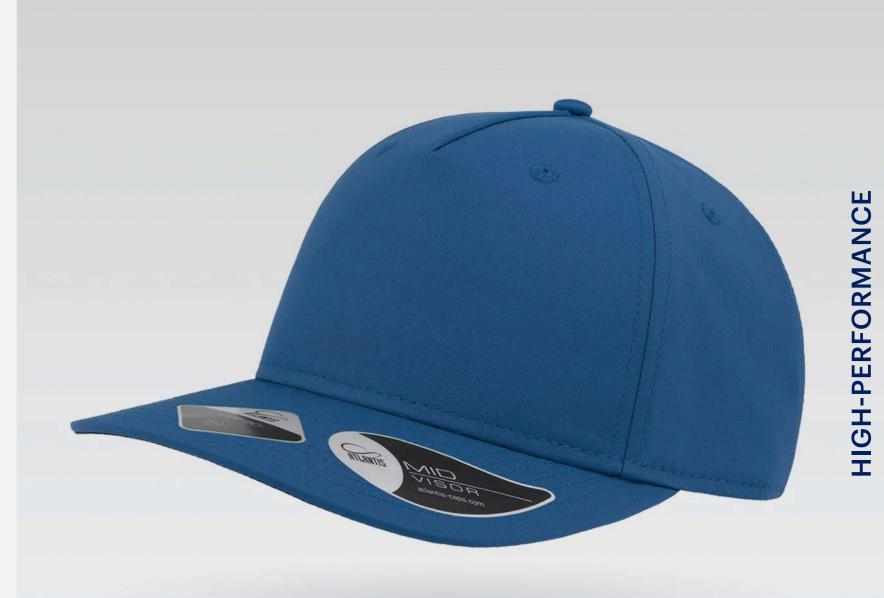

### **RECY THREE**

Main Fabric: 100% cotton Side&Back- 100% Polyester

Tech Specs

200 g/m<sup>2</sup>

One Size

Features

The Recy Three is our new challenge that weaves three different fabrics, mixing 60% recycled cotton and 40% classic cotton, adding a stylish recycled polyester mesh and closure.

### **RECY THREE**

Main Fabric: 100% cotton Side&Back- 100% Polyester

white-white

#### Tech Specs

200 g/m<sup>2</sup>

Î

PVC Closure

#### Features

The Recy Three is our new challenge that weaves three different fabrics, mixing 60% recycled cotton and 40% classic cotton, adding a stylish recycled polyester mesh and closure.