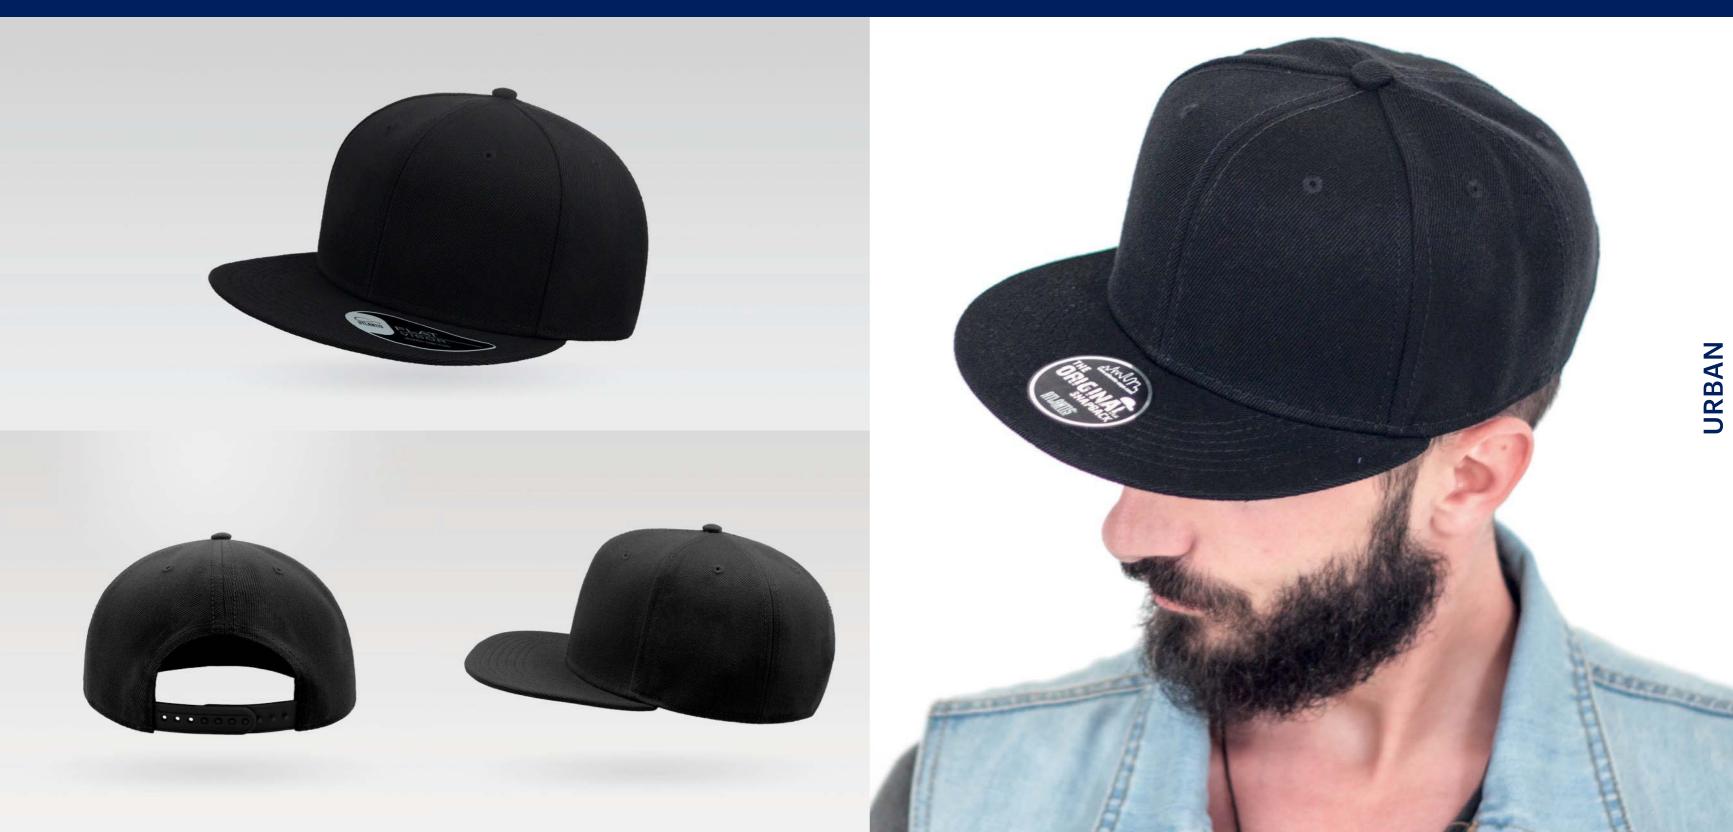

# CONTEST

Main Fabric: 87% cotton 13% polyester - Side&back: 100% polyester

burgundy-grey mel

mustard-grey mel

dk grey-grey mel

Tech Specs

OFF

One Size