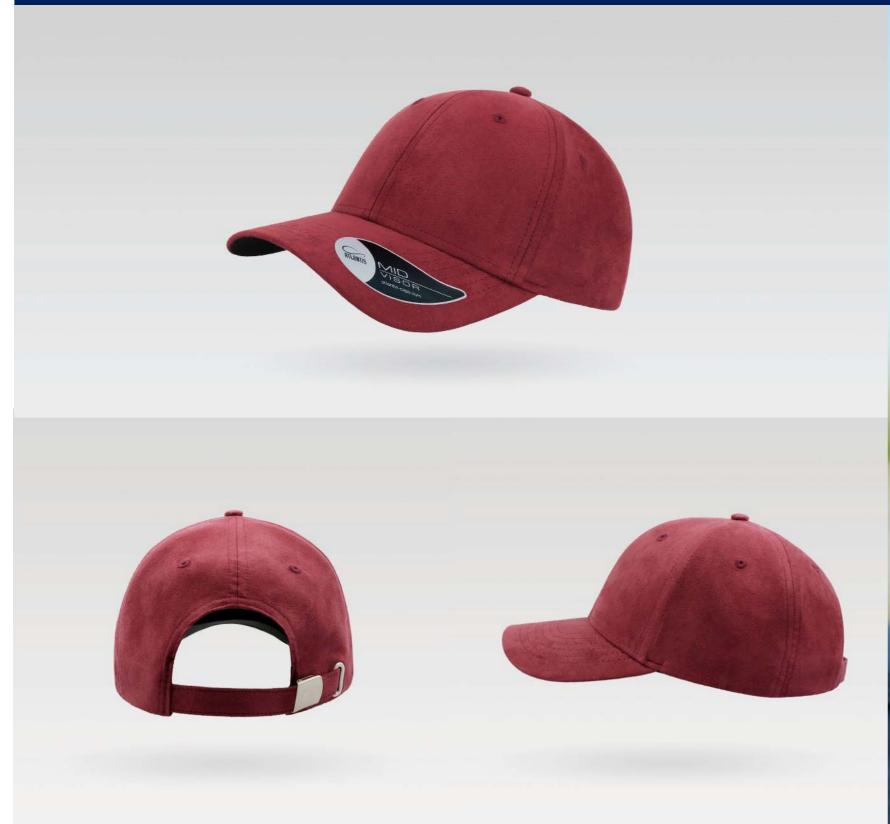

## **FEED**

URBAN

Main Fabric: 87% cotton 13% polyester

burgundy light grey

Tech Specs

One Size