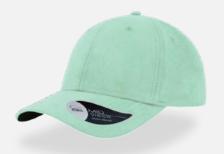

Tech Specs

400 g/m<sup>2</sup>

O

One Size

Features

A cap ideal for any situation, sporty and elegant at the same time, in 100% heavy polyester twill with structured front panels and PVC closure.

bottle green

Tech Specs

400 g/m<sup>2</sup>

One Size

Features

A cap ideal for any situation, sporty and elegant at the same time, in 100% heavy polyester twill with structured front panels and PVC closure.

Tech Specs

130 g/m²