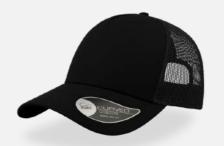

# RAPPER CAMOU

#### **RAPPER CAMOU**

Main Fabric: 92% polyester 8% viscose Side&back: 100% polyester

Underbill: 100% chino cotton twill

dark grey-black

navy-black

royal-black

burgundy-black

olive-black

light grey-black

120 g/m<sup>2</sup>

One Size

Features

The satin polyester combined with the camouflage fabric makes the trucker cap RAPPER CAMOU really perfect for the music world and fashion.