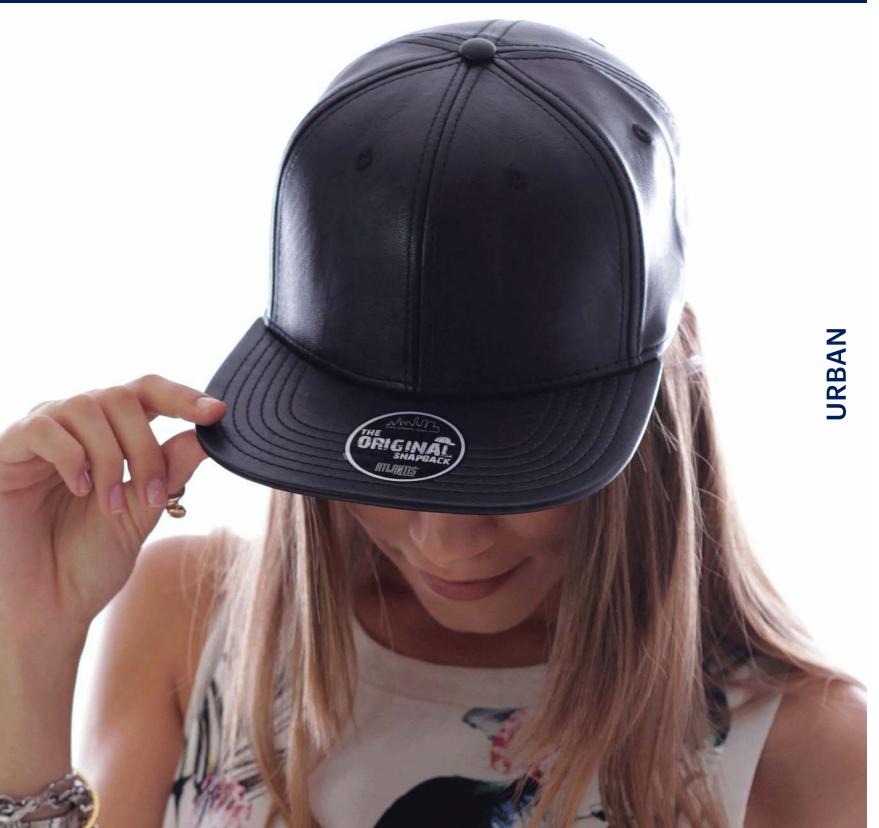

# LEWIS

## **LEWIS**

Main Fabric: 100% viscose with polyurethane coating

Underbill: 100% chino cotton twill

black

Tech Specs

300 g/m<sup>2</sup>

One Size

PVC closure

Features

LEWIS is a cap that best represents the rock style made by a soft ecoleather. A fashionable , multi-functional cap perfect for every season.