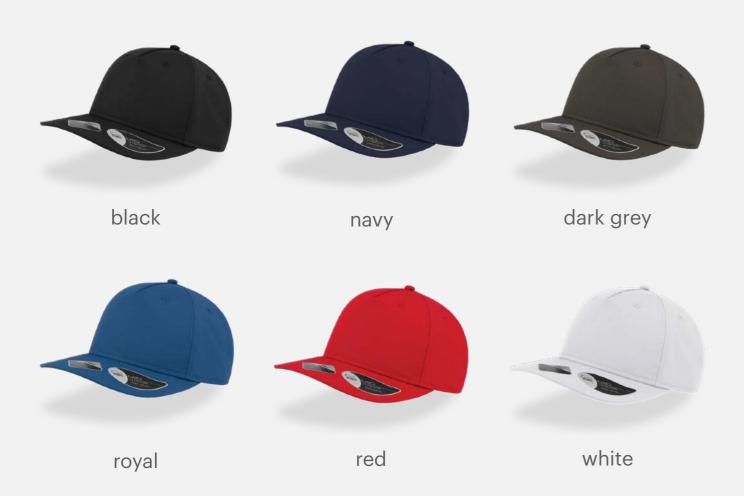

Main Fabric: 75% nylon 20% cotton 5% elastane

Tech Specs

Features

An innovative fabric processing technique very similar to knitting where the yarn is interlocked. This process gives the fabric thee main characteristics - maximum absorbency, heat evaporation and breathability - making KNIT-CAP the best cap for the sports and outdoor world.

Main Fabric: 75% nylon 20% cotton 5% elastane

white

#### Tech Specs

One Size

Mot Mot

Rubber velcro