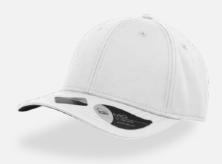

### **RECY THREE**

Main Fabric: 100% cotton Side&Back- 100% Polyester

white-white