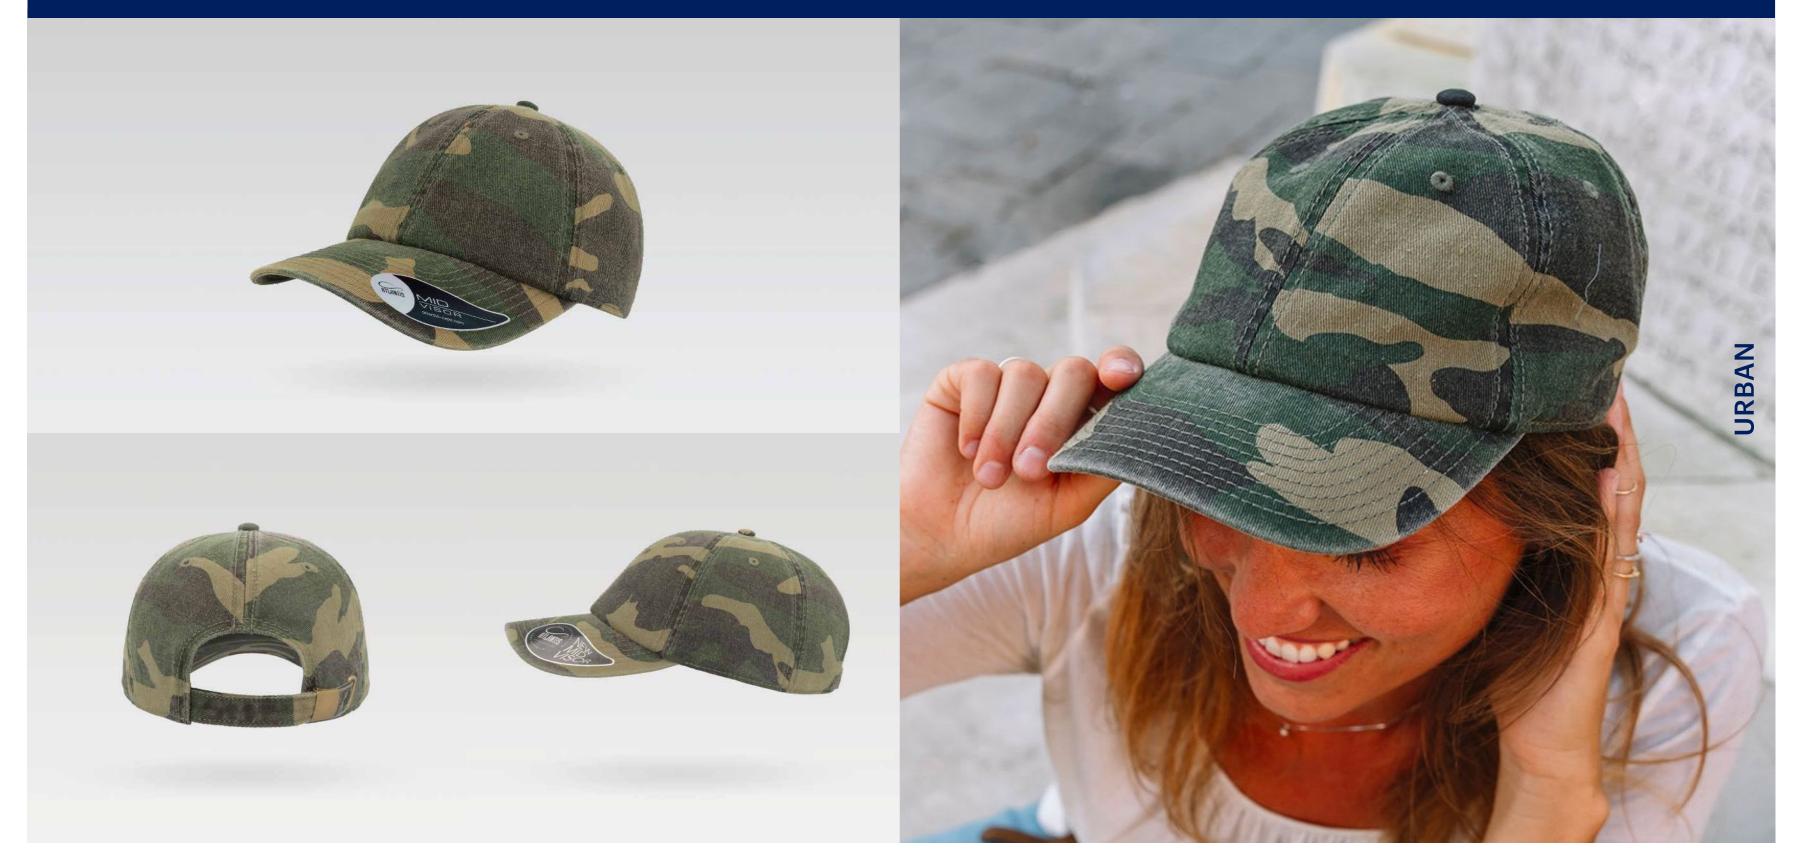

# DAD HAT

Main Fabric: 100% chino cotton twill

light blue

stone

olive

pink

Tech Specs

Features

camouflage

clear wash denim

280 g/m²

One Size

Buckle and metal hole

The DAD HAT is from the 1990s and made popular by America's pastime of baseball. It is also known as a floppy cap with an unstructured crown and it was worn by almost all dads of those years.