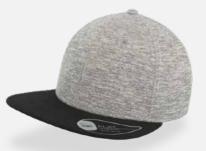

# URBAN

Main Fabric: 100% chino cotton twill Side&back: 100% polyester

black-black

navy-navy

royal-royal

burgundy-burgundy

250 g/m²

red-red

white-white

Features

RAPPER is the ultimate trucker cap thanks to its 13 color variants that make it the perfect item for fashion, events and the promotional world.

Main Fabric: 100% chino cotton twill Side&back: 100% polyester