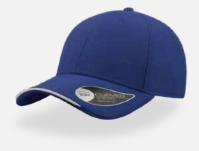

## **RECY THREE**

#### **RECY THREE**

Main Fabric: 100% cotton Side&Back- 100% Polyester

black-black

royal-black

red-white

olive-black

dark grey-black

navy-navy

Tech Specs

200 g/m²

One Size PVC Closure

Features

The Recy Three is our new challenge that weaves three different fabrics, mixing 60% recycled cotton and 40% classic cotton, adding a stylish recycled polyester mesh and closure.