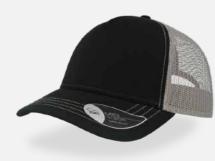

## **RECY THREE**

#### **RECY THREE**

Main Fabric: 100% cotton Side&Back- 100% Polyester

black-black

royal-black

red-white

olive-black

dark grey-black

navy-navy

Tech Specs

200 g/m²

One Size PVC Closure

Features

The Recy Three is our new challenge that weaves three different fabrics, mixing 60% recycled cotton and 40% classic cotton, adding a stylish recycled polyester mesh and closure.