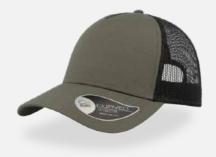

#### **RECY THREE**

Main Fabric: 100% cotton Side&Back- 100% Polyester

black-black

royal-black

red-white

olive-black

dark grey-black

navy-navy

Tech Specs

200 g/m²

One Size PVC Closure

Features

The Recy Three is our new challenge that weaves three different fabrics, mixing 60% recycled cotton and 40% classic cotton, adding a stylish recycled polyester mesh and closure.