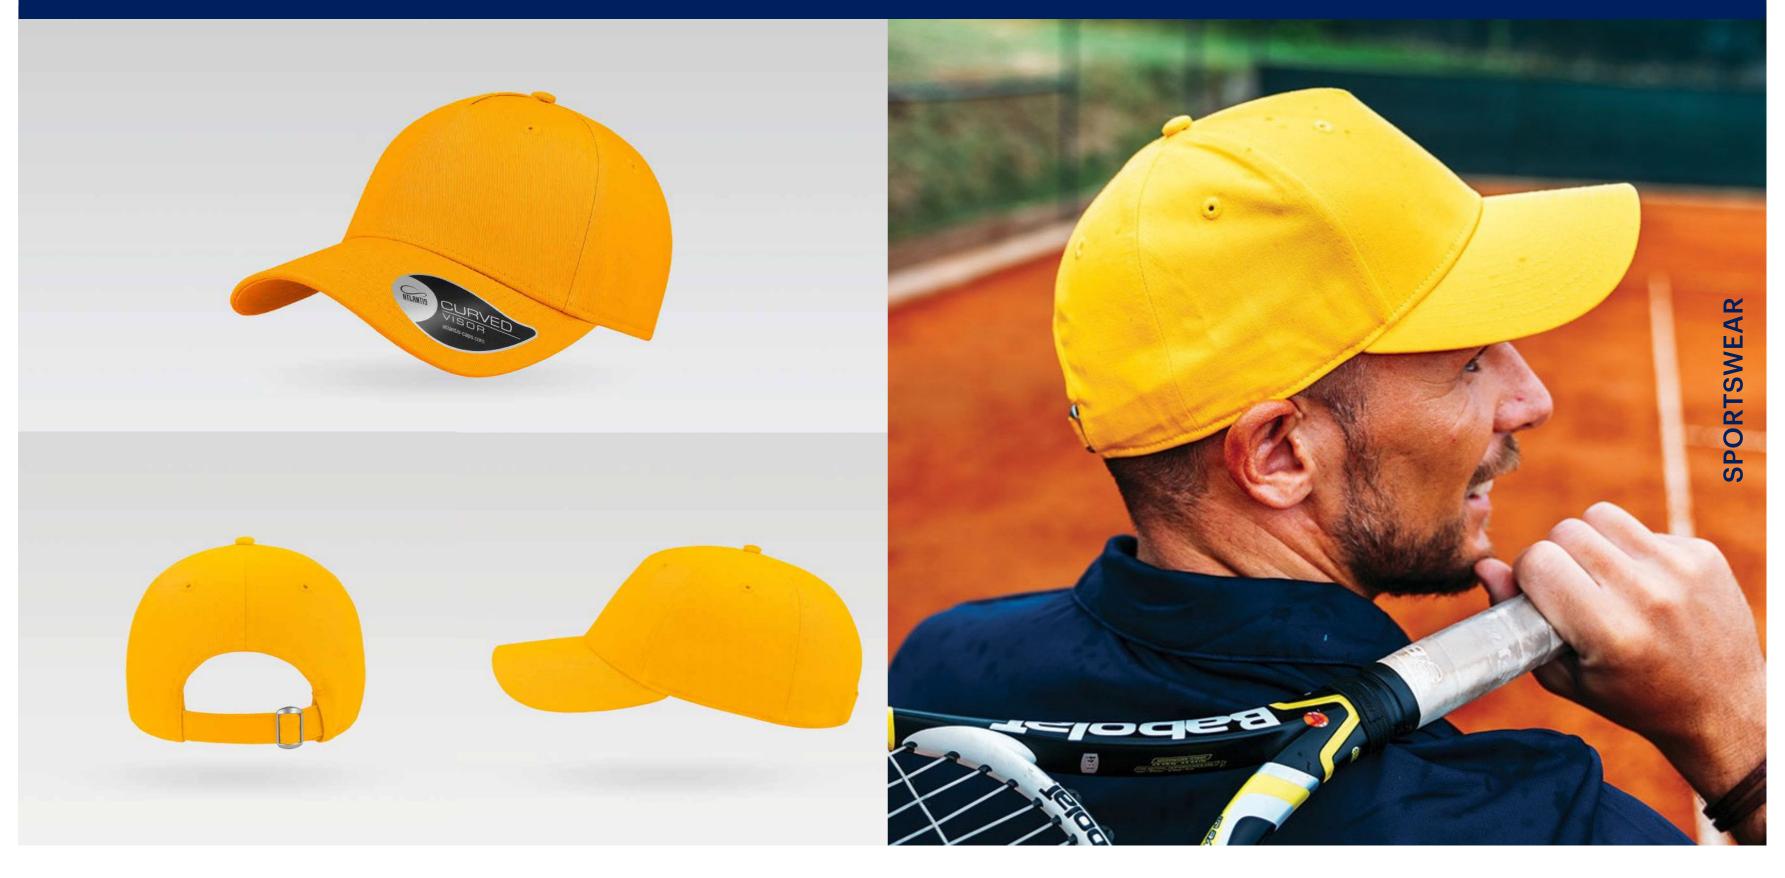

# SPORTSWEAR

Main Fabric: 100% cotton twill

Main Fabric: 100% cotton twill

turquoise-white

light blue-white

burgundy-navy

bottle green-white

black-black

white-white

Tech Specs

180 g/m²

Metal Buckle

Features

Main Fabric: 100% cotton twill

Main Fabric: 100% cotton twill

olive-white

pink-white

grey-white

white-navy

Tech Specs

180 g/m²

One Size Metal Buckle

Features