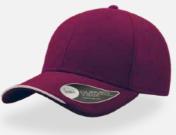

## **RECY THREE**

#### **RECY THREE**

Main Fabric: 100% cotton Side&Back- 100% Polyester

black-black

royal-black

red-white

olive-black

dark grey-black

navy-navy

Tech Specs

200 g/m²

One Size PVC Closure

Features

The Recy Three is our new challenge that weaves three different fabrics, mixing 60% recycled cotton and 40% classic cotton, adding a stylish recycled polyester mesh and closure.