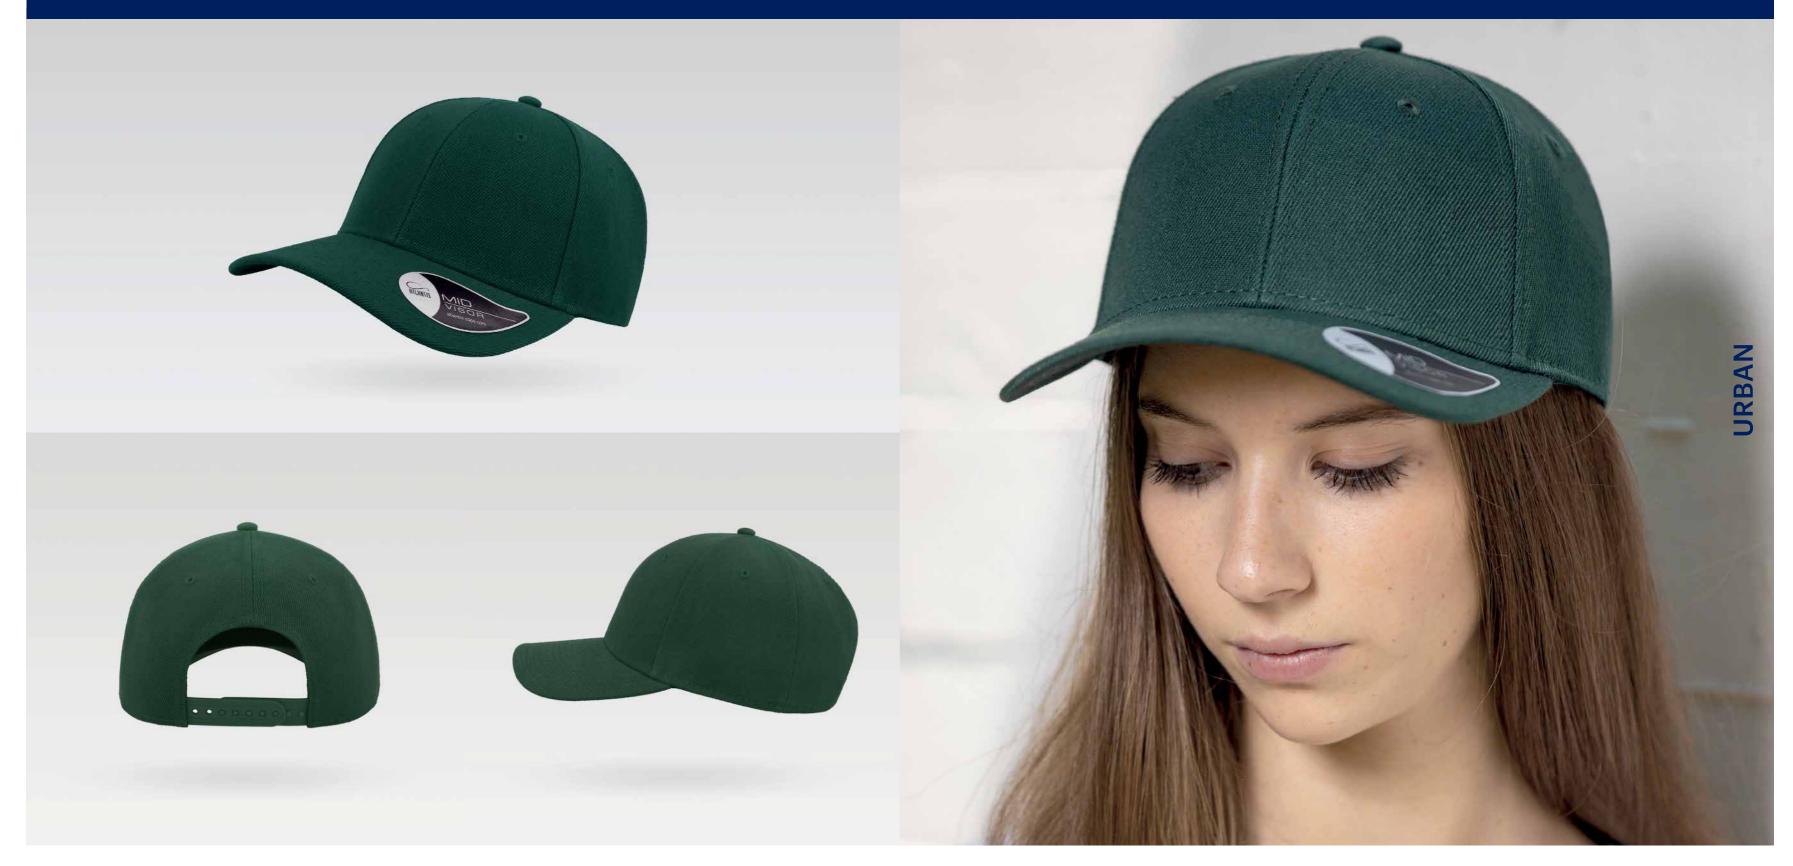

## **UNI-CAP PIQUET**

## **UNI-CAP PIQUET**

Main Fabric: 83% polyester 15% viscose 2% elastane Underbill: 100% cotton

black

navy

dark grey

burgundy

grey

Tech Specs

190 g/m<sup>2</sup>

S/M/L/XL

Fully closed at

rear

An innovative concept baseball cap design and fabrication process using a truly unique construction technique resembling that used in knitting to create fabric in a rounded shape, completely free from panels and seams for maximum fit, comfort and customization.