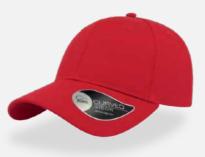

#### **RECY THREE**

Main Fabric: 100% cotton Side&Back- 100% Polyester

black-black

royal-black

red-white

olive-black

dark grey-black

navy-navy

Tech Specs

200 g/m²

One Size PVC Closure

Features

The Recy Three is our new challenge that weaves three different fabrics, mixing 60% recycled cotton and 40% classic cotton, adding a stylish recycled polyester mesh and closure.