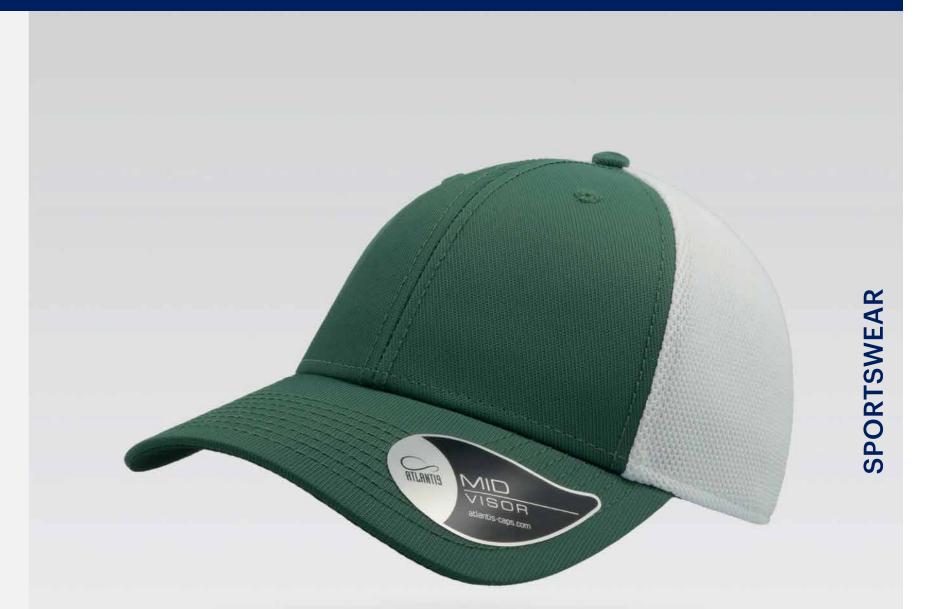

# CAMPUS

Main Fabric: 100% nylon Side&back: 100% polyester Underbill: 100% chino cotton twill

black-white

navy-white

grey-white

royal-white

224 g/m²

burgundy-white

bottle green-white

Features

The elegant versatile sports cap, perfect for outdoor activities in full comfort, combining nylon fabric and mesh and always upbeat thanks to the vivid colours.