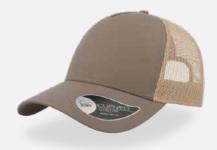

# URBAN

Main Fabric: 100% chino cotton twill Side&back: 100% polyester

black-black

navy-navy

royal-royal

burgundy-burgundy

250 g/m²

red-red

white-white

Features

RAPPER is the ultimate trucker cap thanks to its 13 color variants that make it the perfect item for fashion, events and the promotional world.

Main Fabric: 100% chino cotton twill Side&back: 100% polyester