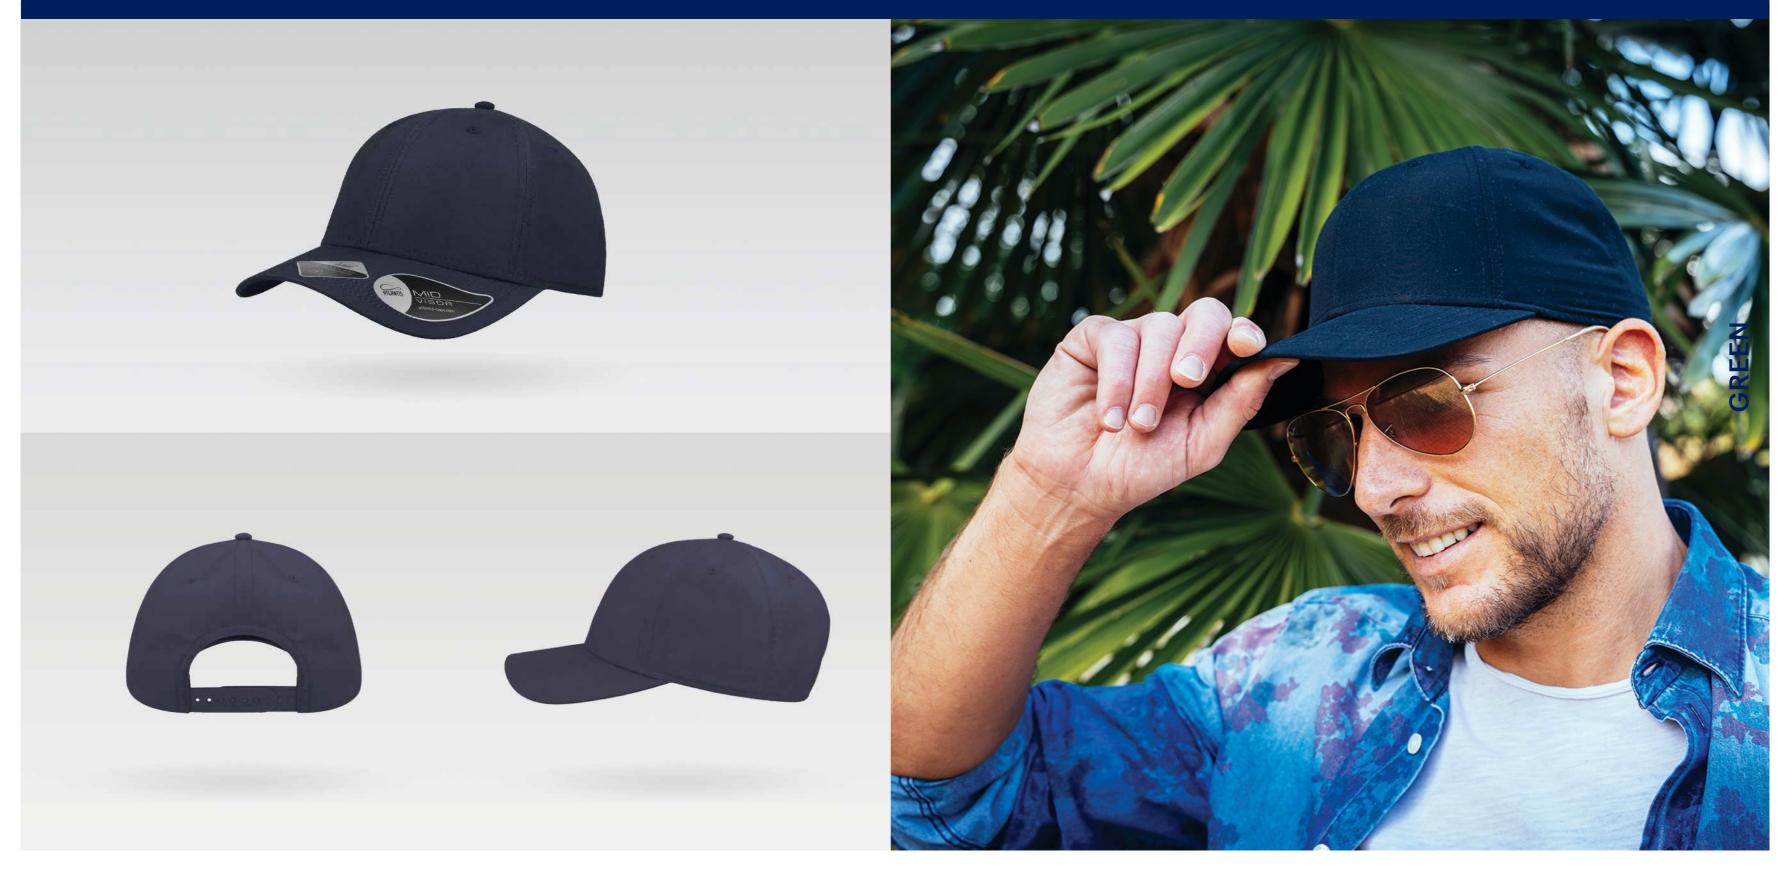

#### **RECY THREE**

Main Fabric: 100% cotton Side&Back- 100% Polyester

black-black

royal-black

red-white

olive-black

dark grey-black

navy-navy

Tech Specs

200 g/m²

One Size PVC Closure

Features

The Recy Three is our new challenge that weaves three different fabrics, mixing 60% recycled cotton and 40% classic cotton, adding a stylish recycled polyester mesh and closure.