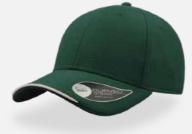

## **RECY THREE**

#### **RECY THREE**

Main Fabric: 100% cotton Side&Back- 100% Polyester

black-black

royal-black

red-white

olive-black

dark grey-black

navy-navy

Tech Specs

200 g/m²

One Size PVC Closure

Features

The Recy Three is our new challenge that weaves three different fabrics, mixing 60% recycled cotton and 40% classic cotton, adding a stylish recycled polyester mesh and closure.