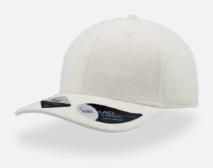

#### **RECY THREE**

Main Fabric: 100% cotton Side&Back- 100% Polyester

white-white

#### Tech Specs

**PVC Closure** 

200 g/m²

One Size

Features

The Recy Three is our new challenge that weaves three different fabrics, mixing 60% recycled cotton and 40% classic cotton, adding a stylish recycled polyester mesh and closure.