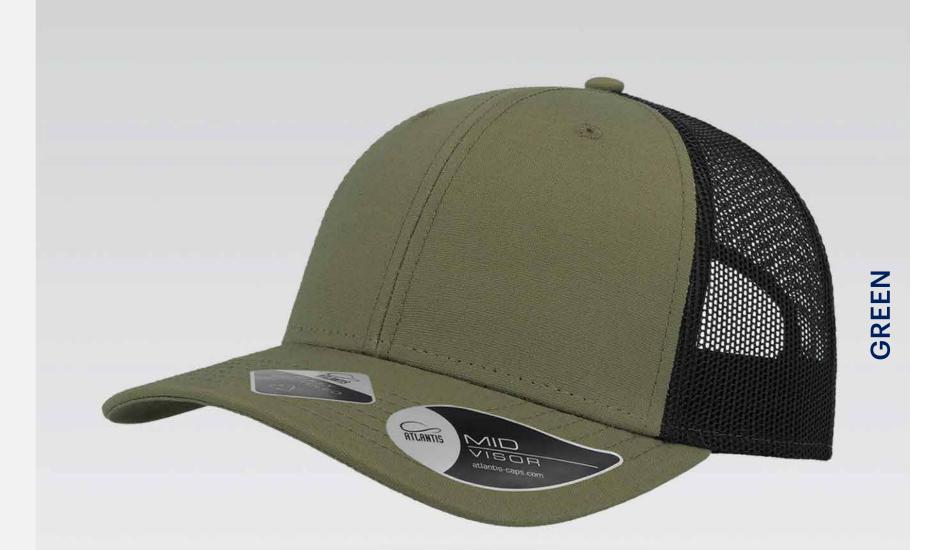

#### **RECY THREE**

Main Fabric: 100% cotton Side&Back- 100% Polyester

black-black

royal-black

red-white

olive-black

dark grey-black

navy-navy

Tech Specs

200 g/m²

One Size PVC Closure

Features

The Recy Three is our new challenge that weaves three different fabrics, mixing 60% recycled cotton and 40% classic cotton, adding a stylish recycled polyester mesh and closure.