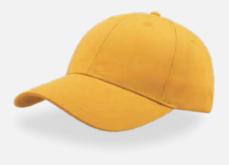

# ZOOM

# ZOOM

Main Fabric: 65% polyester 35% cotton

A light, versatile and comfortable cap in cotton and polyester blend, perfect both for promotions and for events, and much more.

# ZOOM

Main Fabric: 100% cotton twill

yellow

khaki

white

Tech Specs

180 g/m²

One Size Velcro closure

Features

A light, versatile and comfortable cap in cotton and polyester blend, perfect both for promotions and for events, and much more.

Call or WhatsApp +971 56 188 8625 atlantiscaps@wegallop.com | atlantisheadwear.me