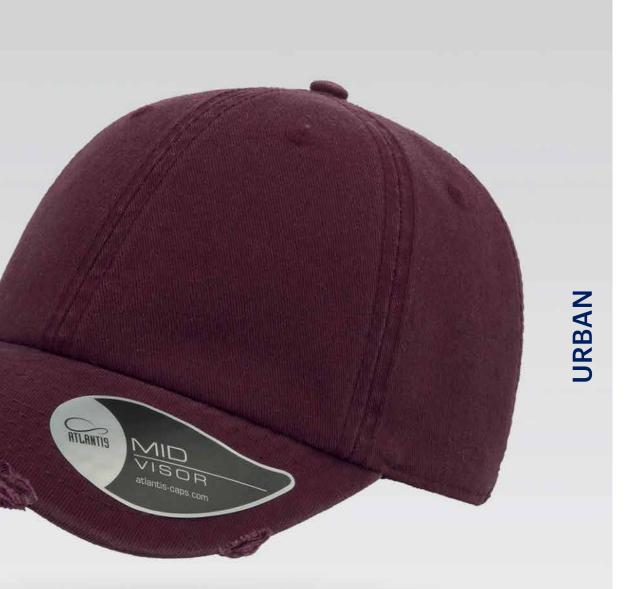

# DAD HAT DESTROYED

Main Fabric: 100% chino cotton twill

black

navy

dark grey

burgundy

Tech Specs

One Size

280 g/m²

Buckle and metal hole

olive

camouflage

Features