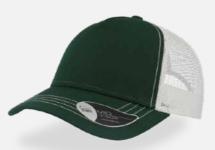

## **RECY THREE**

#### **RECY THREE**

Main Fabric: 100% cotton Side&Back- 100% Polyester

black-black

royal-black

red-white

olive-black

dark grey-black

navy-navy

Tech Specs

200 g/m²

One Size PVC Closure

Features

The Recy Three is our new challenge that weaves three different fabrics, mixing 60% recycled cotton and 40% classic cotton, adding a stylish recycled polyester mesh and closure.