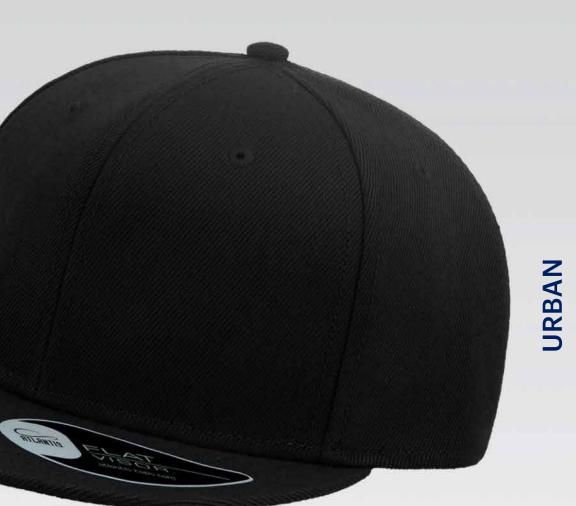

# URBAN

Main Fabric: 100% chino cotton twill Side&back: 100% polyester

black-black

navy-navy

royal-royal

burgundy-burgundy

250 g/m²

red-red

white-white

Features

RAPPER is the ultimate trucker cap thanks to its 13 color variants that make it the perfect item for fashion, events and the promotional world.

Main Fabric: 100% chino cotton twill Side&back: 100% polyester