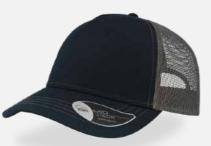

## **RECY THREE**

#### **RECY THREE**

Main Fabric: 100% cotton Side&Back- 100% Polyester

black-black

royal-black

red-white

olive-black

dark grey-black

navy-navy

Tech Specs

200 g/m²

One Size PVC Closure

Features

The Recy Three is our new challenge that weaves three different fabrics, mixing 60% recycled cotton and 40% classic cotton, adding a stylish recycled polyester mesh and closure.