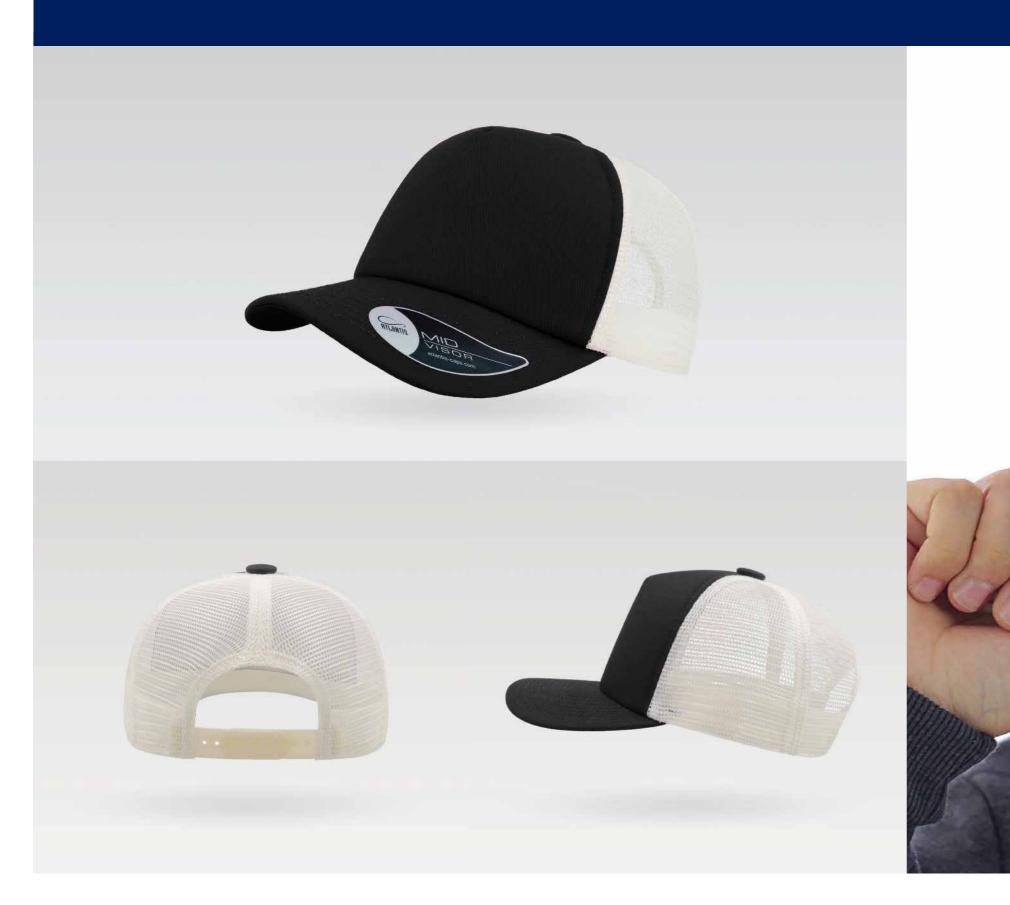

## **RECY FEEL**

## **RECY FEEL**

Main Fabric: 100% certified recycled polyester

royal

navy

black

green-fluo

white

dark grey

Features

115 g/m<sup>2</sup>

Tech Specs

Constructed recovering 11 plastic bottles, per square meter, the RECY FEEL is made with 100% recycled polyester fabric and represents the finest result of a sustainable choice.