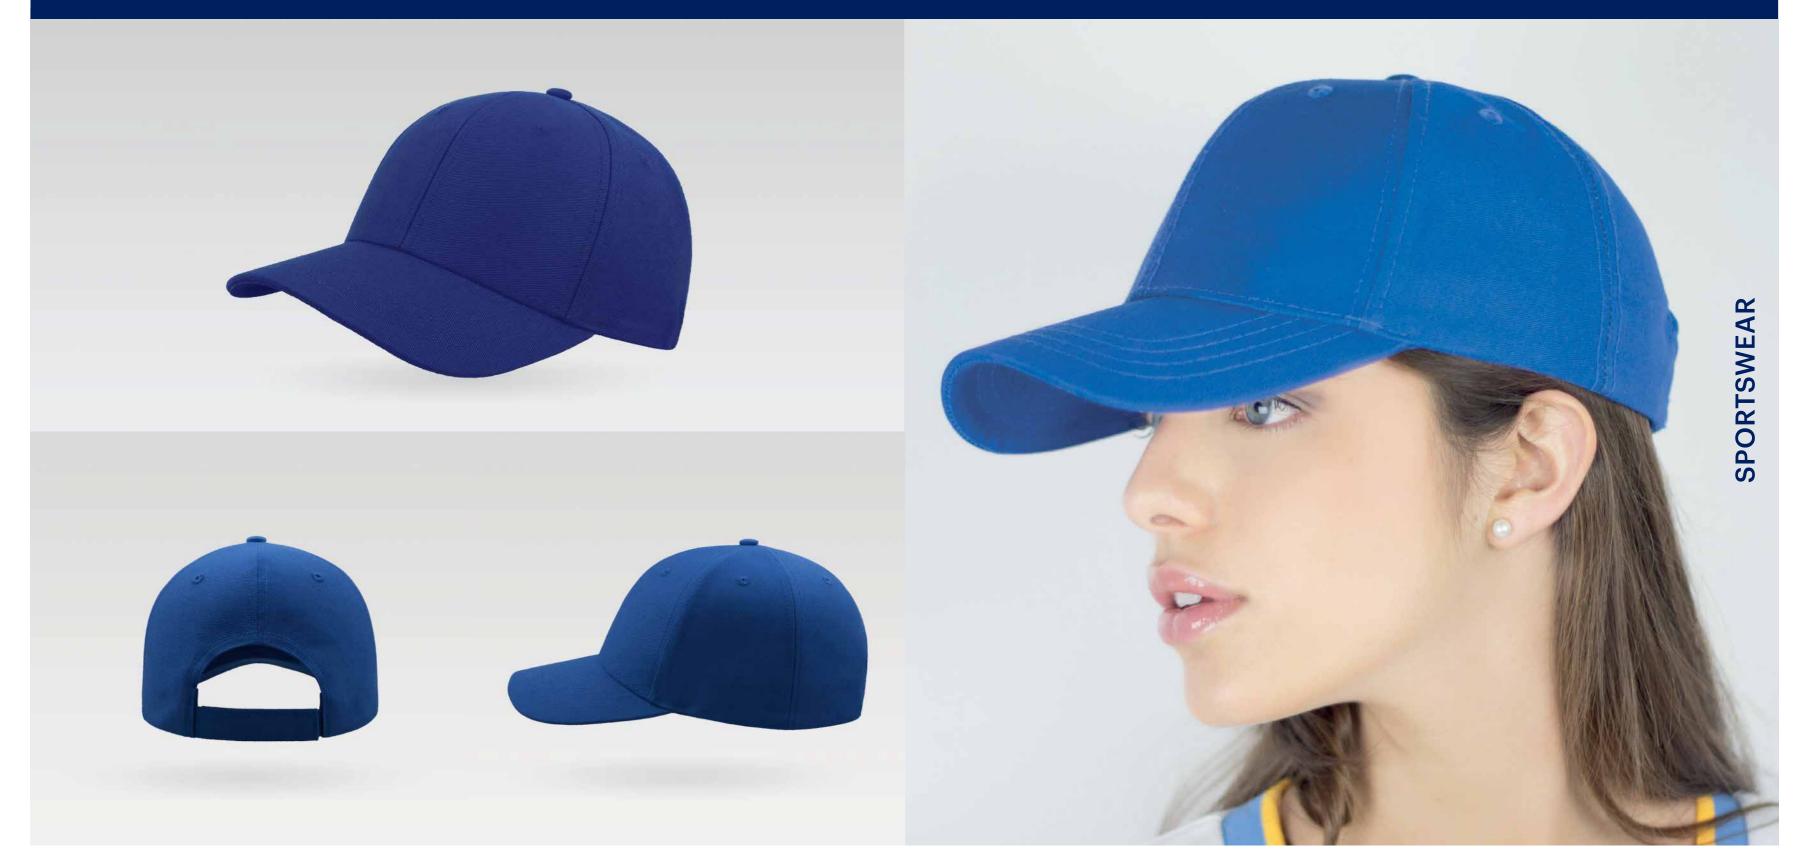

# SPORTSWEAR

Main Fabric: 100% cotton twill

Main Fabric: 100% cotton twill

turquoise-white

light blue-white

burgundy-navy

bottle green-white

black-black

white-white

Tech Specs

180 g/m²

Metal Buckle

Features

Main Fabric: 100% cotton twill

Main Fabric: 100% cotton twill

olive-white

pink-white

grey-white

white-navy

Tech Specs

180 g/m²

One Size Metal Buckle

Features