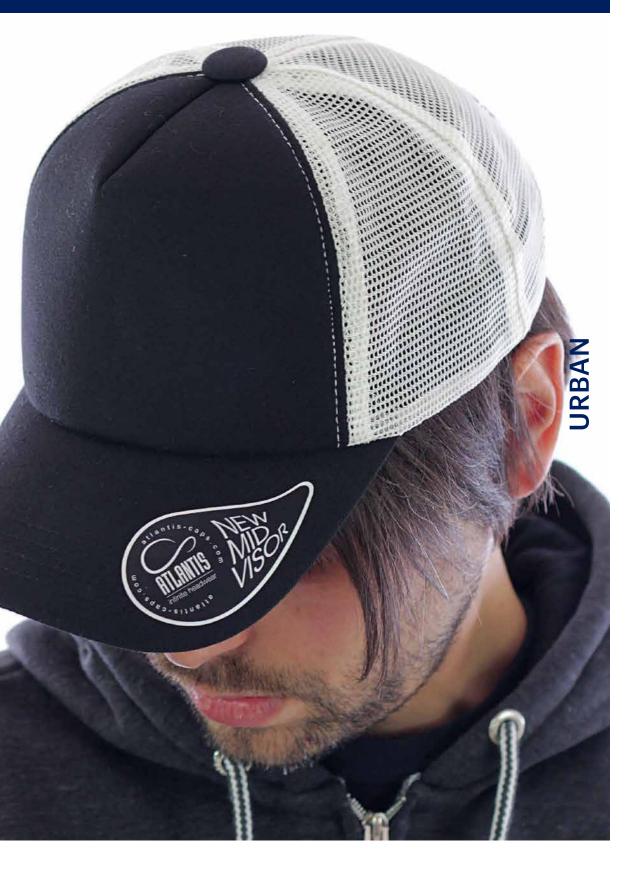

## **RECY FEEL**

## **RECY FEEL**

Main Fabric: 100% certified recycled polyester

royal

navy

black

green-fluo

white

dark grey

Features

115 g/m<sup>2</sup>

Tech Specs

Constructed recovering 11 plastic bottles, per square meter, the RECY FEEL is made with 100% recycled polyester fabric and represents the finest result of a sustainable choice.