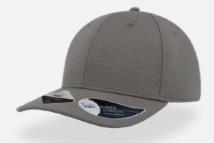

## **RECY FEEL**

## **RECY FEEL**

Main Fabric: 100% certified recycled polyester

royal

navy

black

green-fluo

white

dark grey

Features

115 g/m<sup>2</sup>

Tech Specs

Constructed recovering 11 plastic bottles, per square meter, the RECY FEEL is made with 100% recycled polyester fabric and represents the finest result of a sustainable choice.