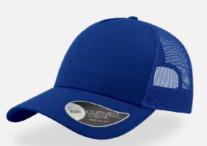

#### Tech Specs

Rubber velcro

250 g/m²

One Size

Features

Featuring a UPF50+ exterior and a new quick&dry function of the sweatband called DRY-TECH, the six-panels Base cap utilizes a comfortable blend of cotton and Tactel nylon with a brand-new rubber velcro closure. It is suitable for sports and outdoor performances.