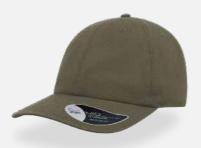

## DAD HAT

# DAD HAT

Main Fabric: 100% chino cotton twill

black

navy

white

grey

280 g/m²

One Size

# DAD HAT

Main Fabric: 100% chino cotton twill

light blue

stone

olive

pink

Tech Specs

Features