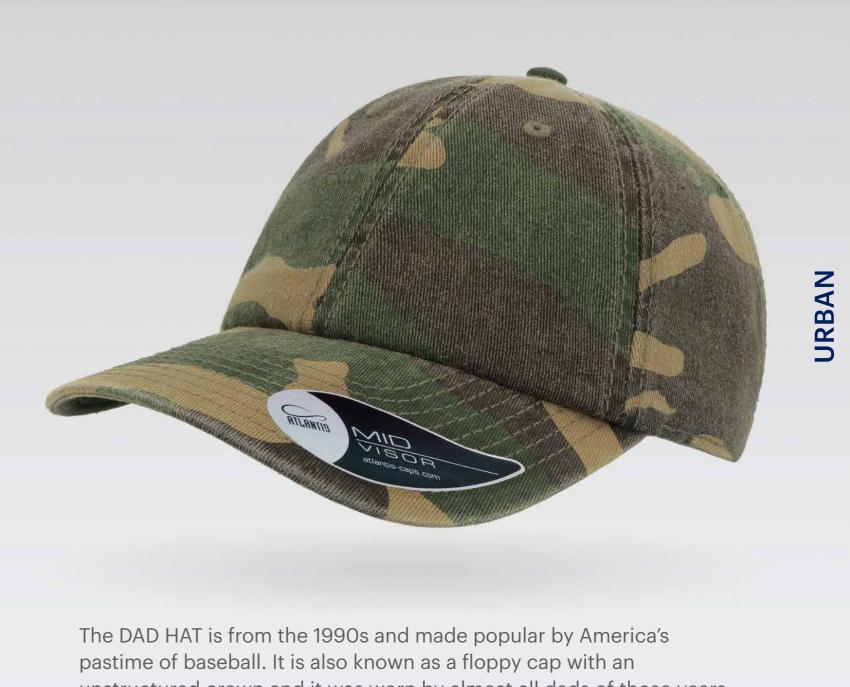

## DAD HAT

# DAD HAT

Main Fabric: 100% chino cotton twill

black

navy

white

grey

280 g/m²

One Size

khaki

burgundy

Features

unstructured crown and it was worn by almost all dads of those years.