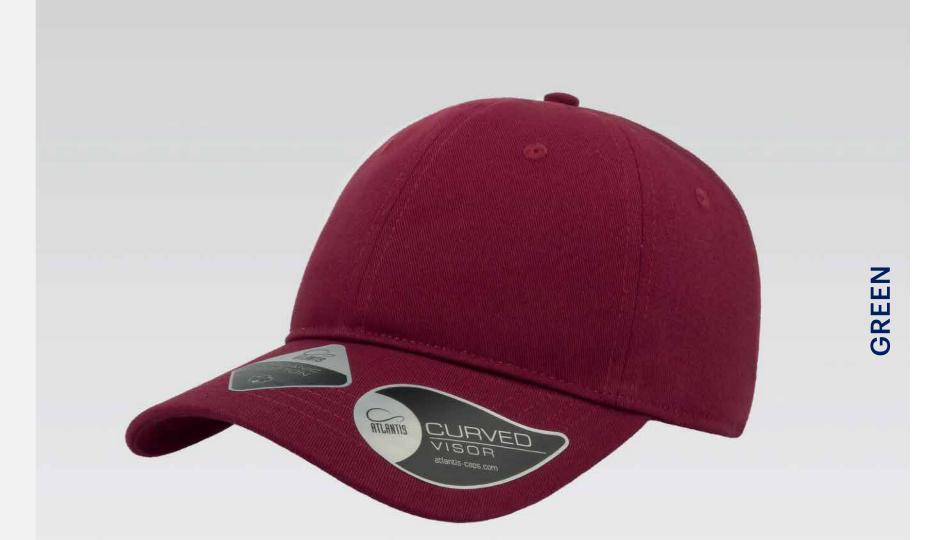

## **GREEN CAP**

## **GREEN CAP**

Main Fabric: 100% certified organic twill

Black

Navy

Grey

Burgundy

White

Tech Specs

266 g/m²

One Size

Features

Organic cotton comes from controlled and certified organic cultivation. The use of natural fertilizers and non-aggressive treatments leaves the cotton fibre intact for a naturally soft, breathable and safe product.