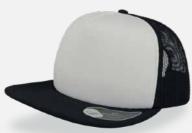

## **RECYCLED CAP**

## **RECYCLED CAP**

Main Fabric: 100% certified recycled polyester twill

Black

Navy

royal

Orange

White

Tech Specs

200 g/m²

Features

Fibre made from polymers obtained by recycling plastic bottles. The fabric is eco-compatible, as the constituent raw materials come from recycled resources (plastic), without compromising the high quality and breathable properties of the fibre.