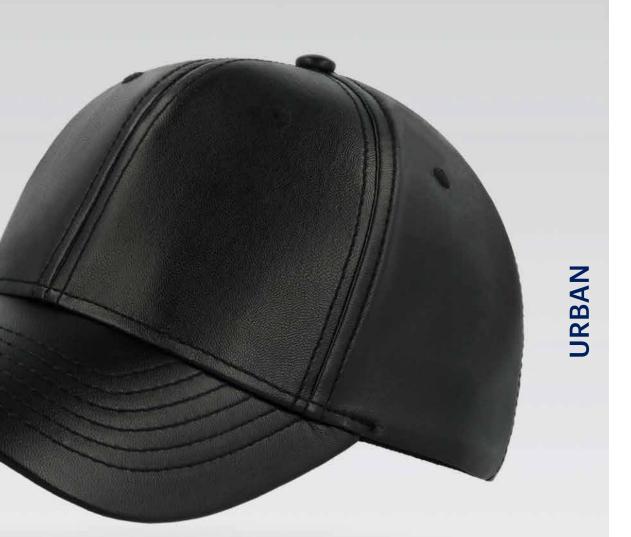

#### LEWIS

Main Fabric: 100% viscose with polyurethane coating Underbill: 100% chino cotton twill

black

#### Tech Specs

300 g/m²

One Size PVC closure

Features

LEWIS is a cap that best represents the rock style made by a soft ecoleather. A fashionable , multi-functional cap perfect for every season.