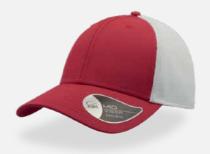

# CAMPUS

Main Fabric: 100% nylon Side&back: 100% polyester Underbill: 100% chino cotton twill

red-white

### Tech Specs

224 g/m²

One Size velcro closure Features

to the vivid colours.

The elegant versatile sports cap, perfect for outdoor activities in full comfort, combining nylon fabric and mesh and always upbeat thanks