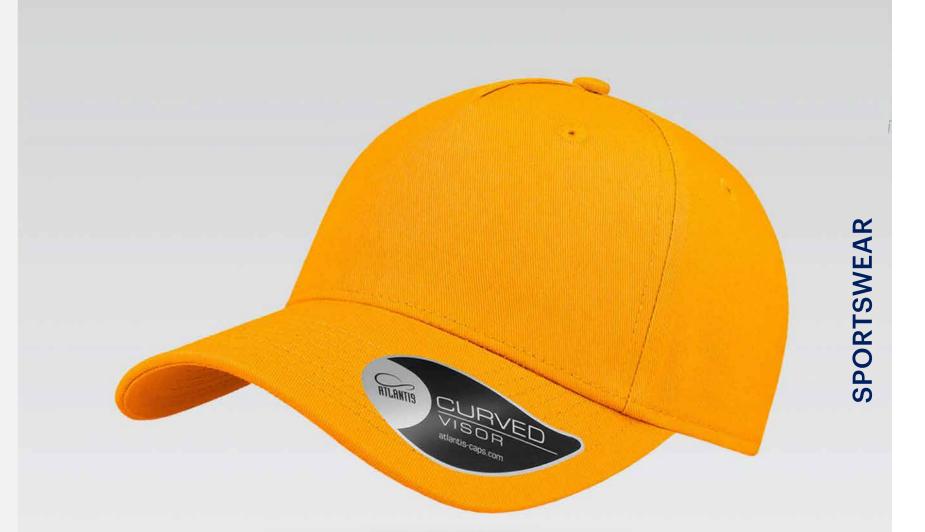

# SPORTSWEAR

Main Fabric: 100% cotton twill

Main Fabric: 100% cotton twill

turquoise-white

light blue-white

burgundy-navy

bottle green-white

black-black

white-white

Tech Specs

180 g/m²

Metal Buckle

Features

Main Fabric: 100% cotton twill

Main Fabric: 100% cotton twill

olive-white

pink-white

grey-white

white-navy

Tech Specs

180 g/m²

One Size Metal Buckle

Features