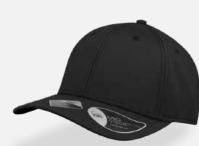

#### **DYE-FREE**

Main Fabric: 100% polyester

black

navy

grey

white

Tech Specs

170 g/m²

One Size PVC Closure

Features

Eco-friendly technology involving coloring the fabric by hot transfer from the color polymers directly to the yarn without immersion in water, avoiding waste and the emission of dyes into the water.