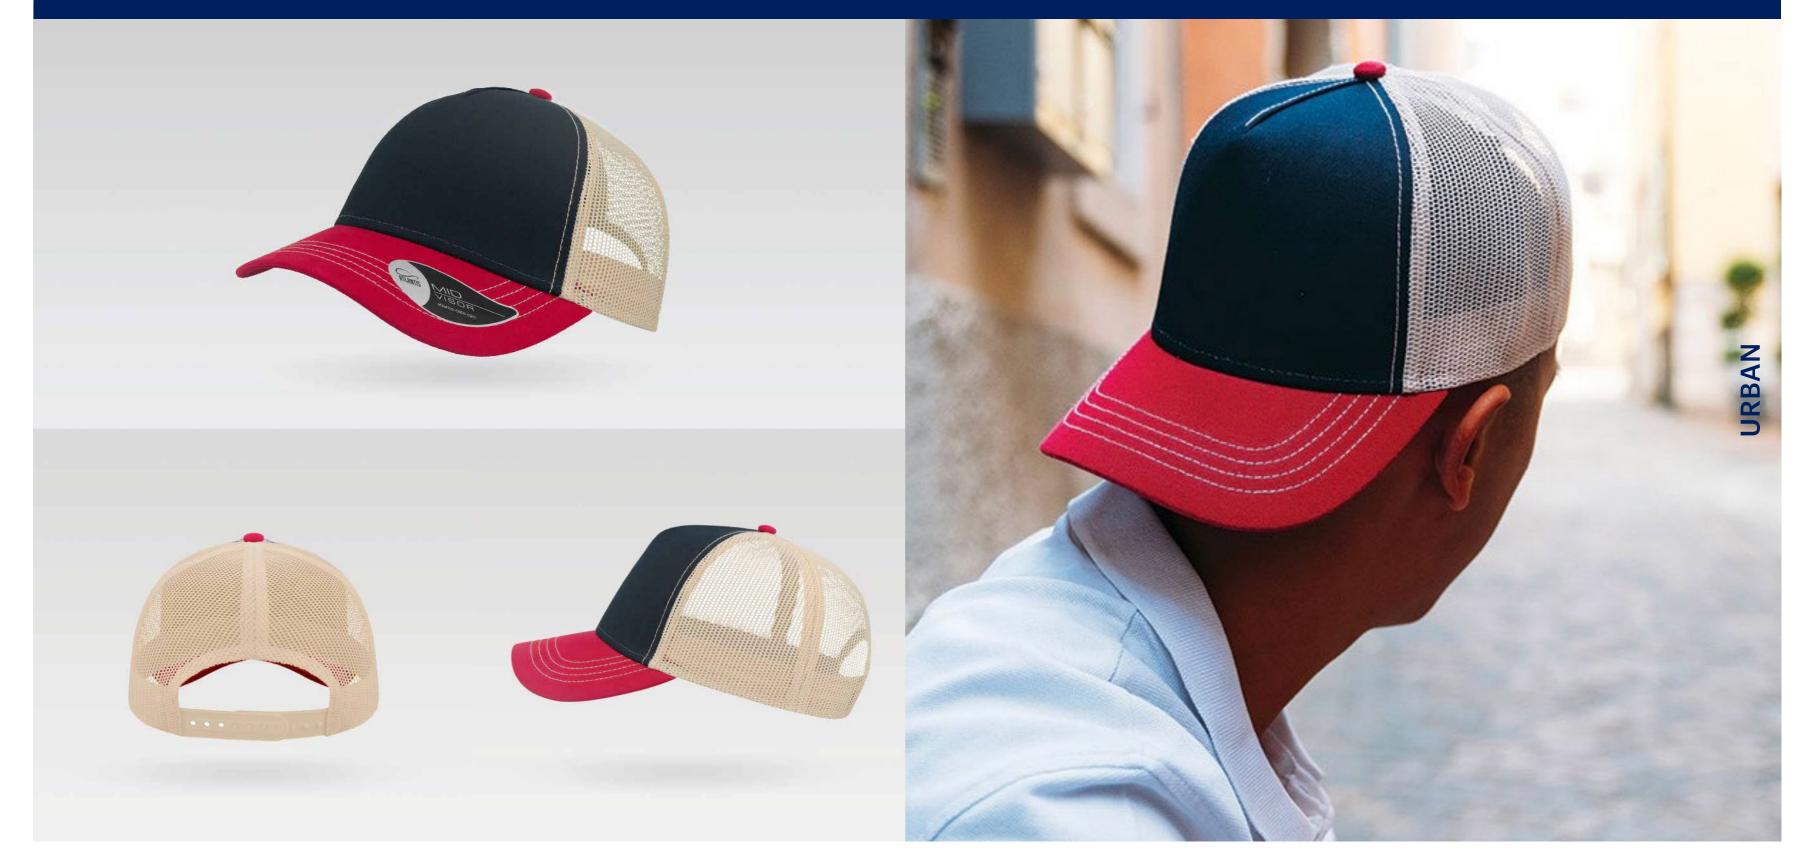

# URBAN

Main Fabric: 100% chino cotton twill Side&back: 100% polyester

black-black

navy-navy

royal-royal

burgundy-burgundy

250 g/m²

red-red

white-white

Features

RAPPER is the ultimate trucker cap thanks to its 13 color variants that make it the perfect item for fashion, events and the promotional world.

Main Fabric: 100% chino cotton twill Side&back: 100% polyester