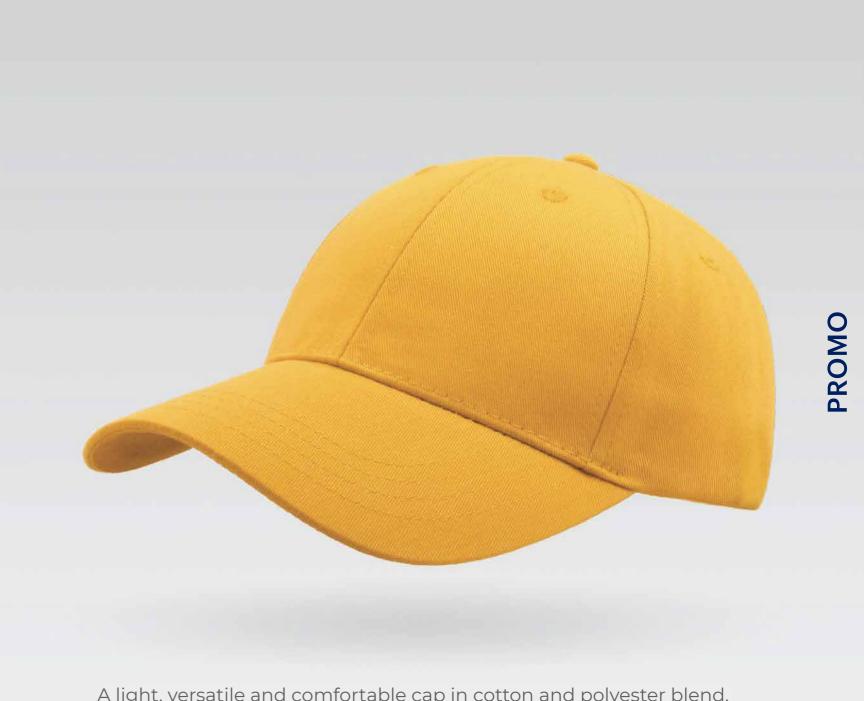

# ZOOM

# ZOOM

Main Fabric: 65% polyester 35% cotton

A light, versatile and comfortable cap in cotton and polyester blend, perfect both for promotions and for events, and much more.

# ZOOM

Main Fabric: 100% cotton twill

yellow

khaki

white

Tech Specs

180 g/m²

One Size Velcro closure

Features

A light, versatile and comfortable cap in cotton and polyester blend, perfect both for promotions and for events, and much more.

Call or WhatsApp +971 56 188 8625 atlantiscaps@wegallop.com | atlantisheadwear.me