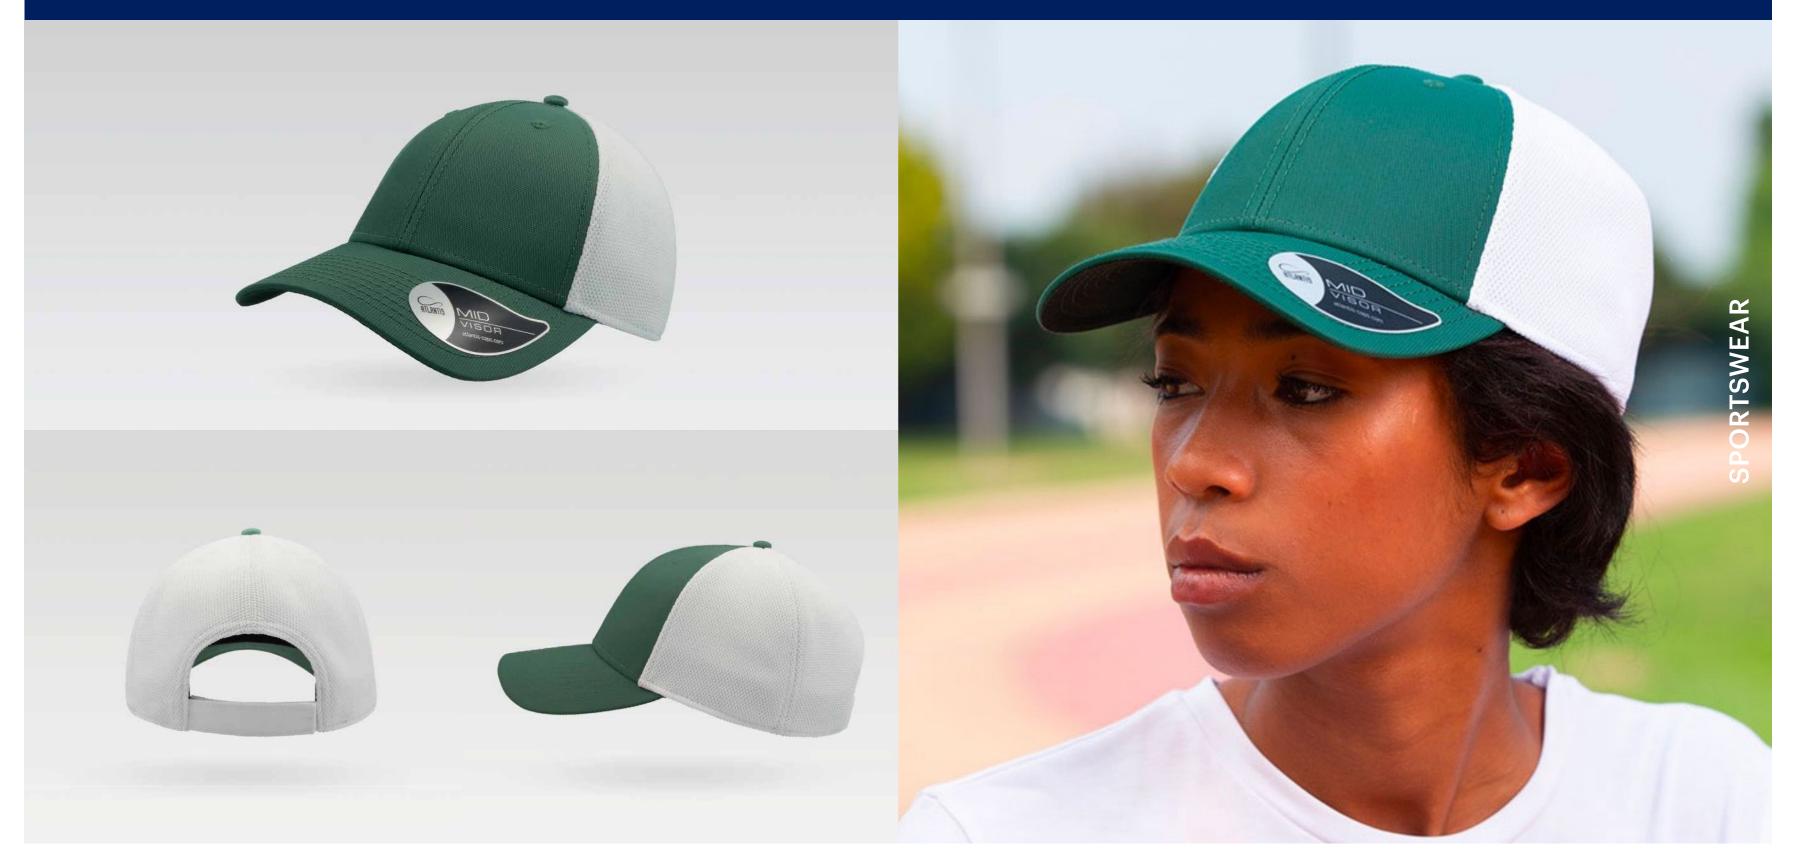

## **RECY FEEL**

## **RECY FEEL**

Main Fabric: 100% certified recycled polyester

royal

navy

black

green-fluo

white

dark grey

Features

115 g/m<sup>2</sup>

Tech Specs

Constructed recovering 11 plastic bottles, per square meter, the RECY FEEL is made with 100% recycled polyester fabric and represents the finest result of a sustainable choice.