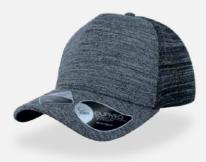

## **RECY THREE**

#### **RECY THREE**

Main Fabric: 100% cotton Side&Back- 100% Polyester

black-black

royal-black

red-white

olive-black

dark grey-black

navy-navy

Tech Specs

200 g/m²

One Size PVC Closure

Features

The Recy Three is our new challenge that weaves three different fabrics, mixing 60% recycled cotton and 40% classic cotton, adding a stylish recycled polyester mesh and closure.