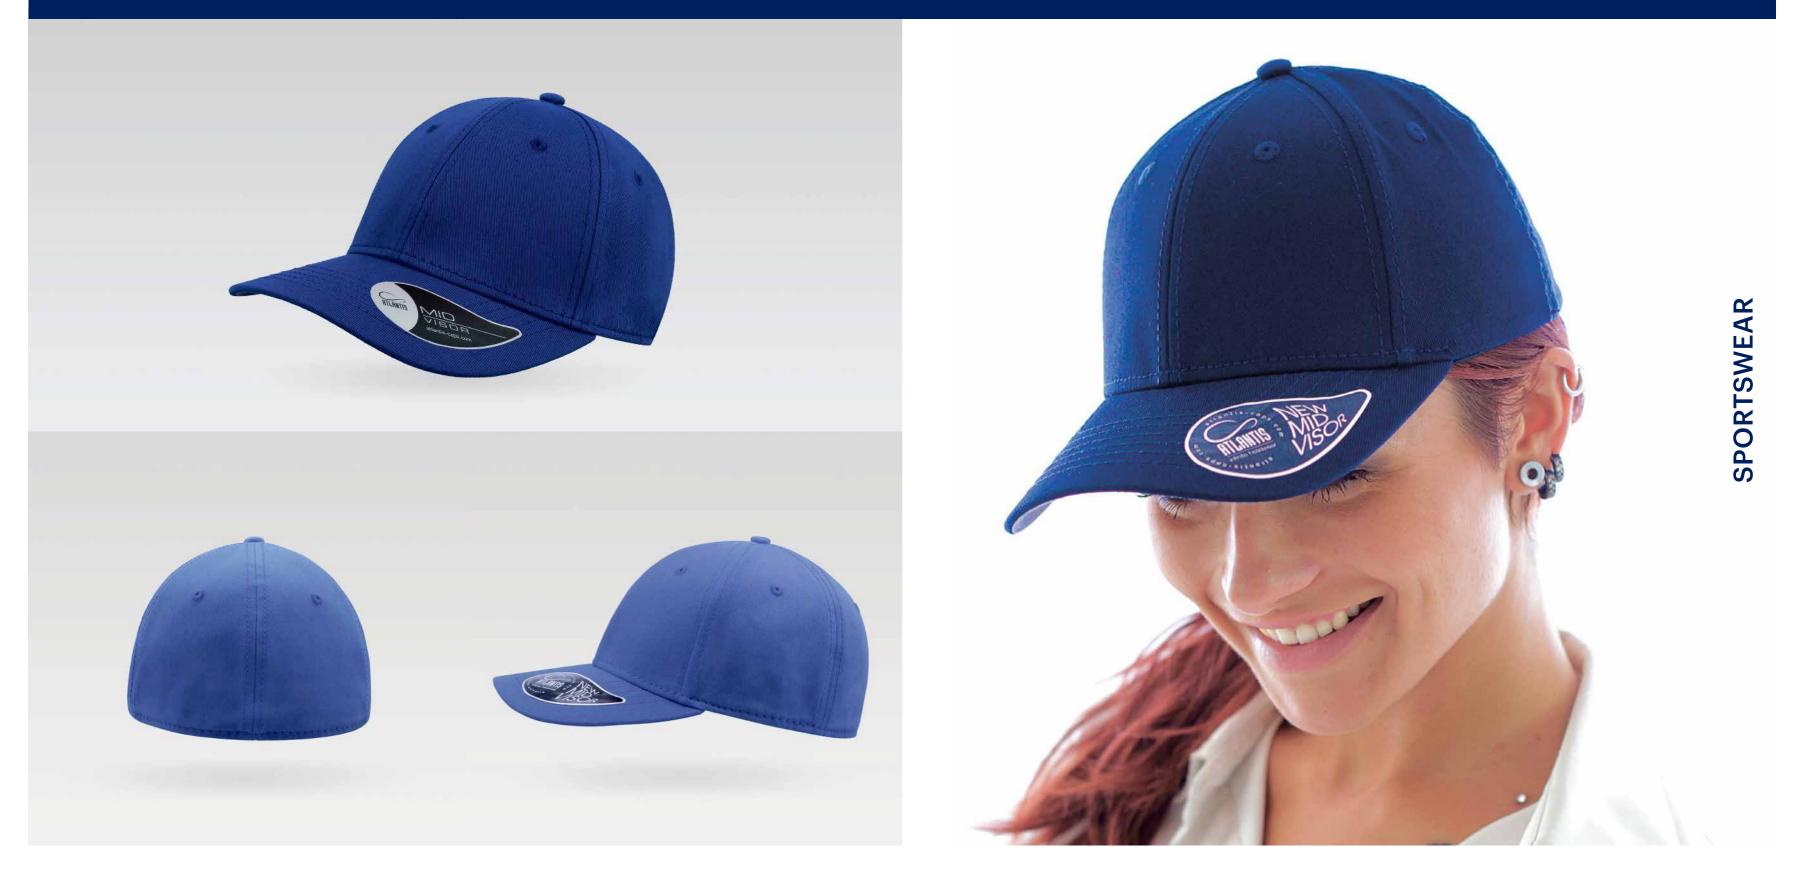

# SPORTSWEAR

Main Fabric: 100% cotton twill

Main Fabric: 100% cotton twill

turquoise-white

light blue-white

burgundy-navy

bottle green-white

black-black

white-white

Tech Specs

180 g/m²

Metal Buckle

Features

Main Fabric: 100% cotton twill

Main Fabric: 100% cotton twill

olive-white

pink-white

grey-white

white-navy

Tech Specs

180 g/m²

One Size Metal Buckle

Features