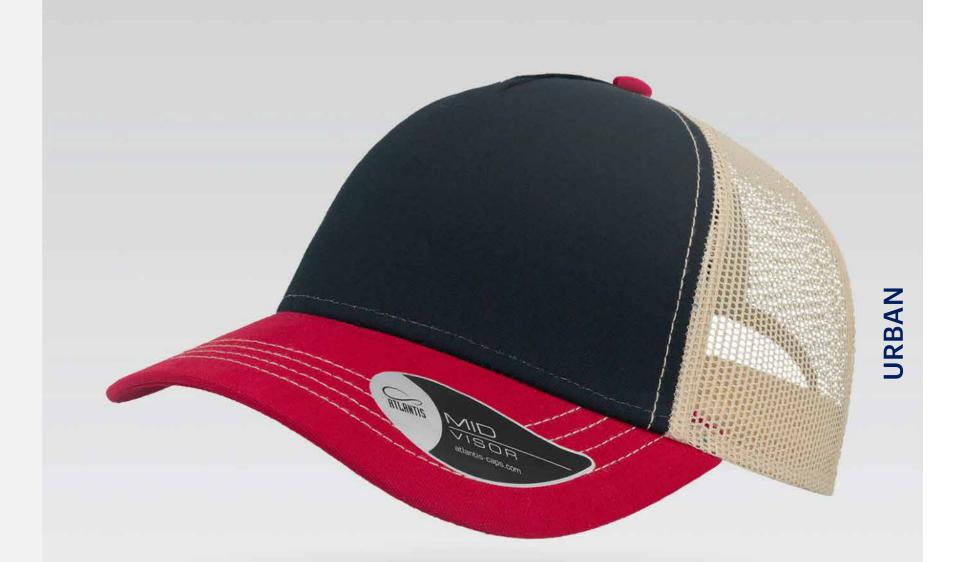

# URBAN

Main Fabric: 100% chino cotton twill Side&back: 100% polyester

black-black

navy-navy

royal-royal

burgundy-burgundy

250 g/m²

red-red

white-white

Features

RAPPER is the ultimate trucker cap thanks to its 13 color variants that make it the perfect item for fashion, events and the promotional world.

Main Fabric: 100% chino cotton twill Side&back: 100% polyester