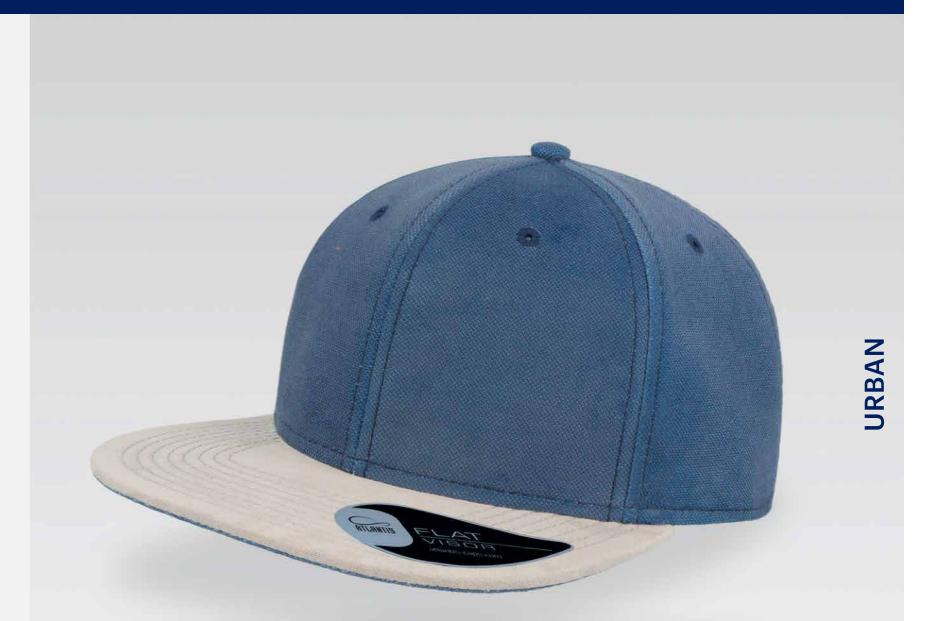

# URBAN

Main Fabric: 100% chino cotton twill Side&back: 100% polyester

black-black

navy-navy

royal-royal

burgundy-burgundy

250 g/m²

red-red

white-white

Features

RAPPER is the ultimate trucker cap thanks to its 13 color variants that make it the perfect item for fashion, events and the promotional world.

Main Fabric: 100% chino cotton twill Side&back: 100% polyester