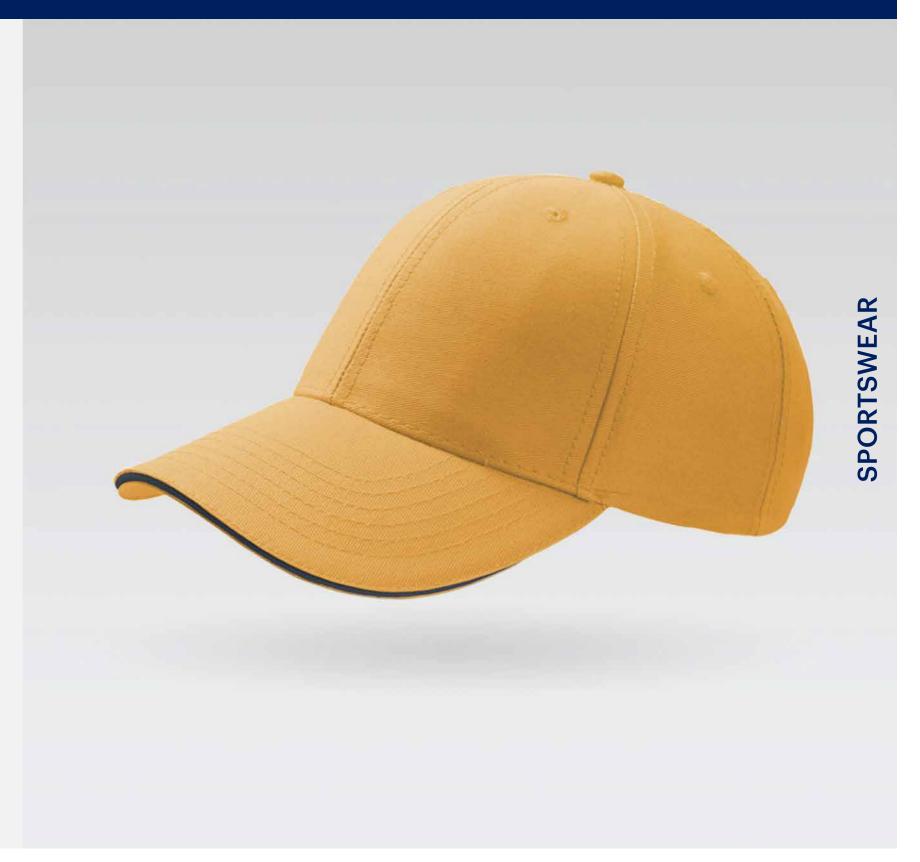

# SPORTSWEAR

Main Fabric: 100% cotton twill

Main Fabric: 100% cotton twill

turquoise-white

light blue-white

burgundy-navy

bottle green-white

black-black

white-white

Tech Specs

180 g/m²

Metal Buckle

Features

Main Fabric: 100% cotton twill

Main Fabric: 100% cotton twill

olive-white

pink-white

grey-white

white-navy

Tech Specs

180 g/m²

One Size Metal Buckle

Features