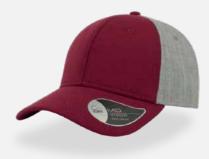

## **RECY THREE**

#### **RECY THREE**

Main Fabric: 100% cotton Side&Back- 100% Polyester

black-black

royal-black

red-white

olive-black

dark grey-black

navy-navy

Tech Specs

200 g/m²

One Size PVC Closure

Features

The Recy Three is our new challenge that weaves three different fabrics, mixing 60% recycled cotton and 40% classic cotton, adding a stylish recycled polyester mesh and closure.