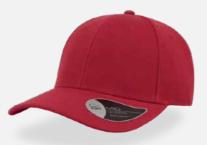

# URBAN

Main Fabric: 100% chino cotton twill Side&back: 100% polyester

black-black

navy-navy

royal-royal

burgundy-burgundy

250 g/m²

red-red

white-white

Features

RAPPER is the ultimate trucker cap thanks to its 13 color variants that make it the perfect item for fashion, events and the promotional world.

Main Fabric: 100% chino cotton twill Side&back: 100% polyester