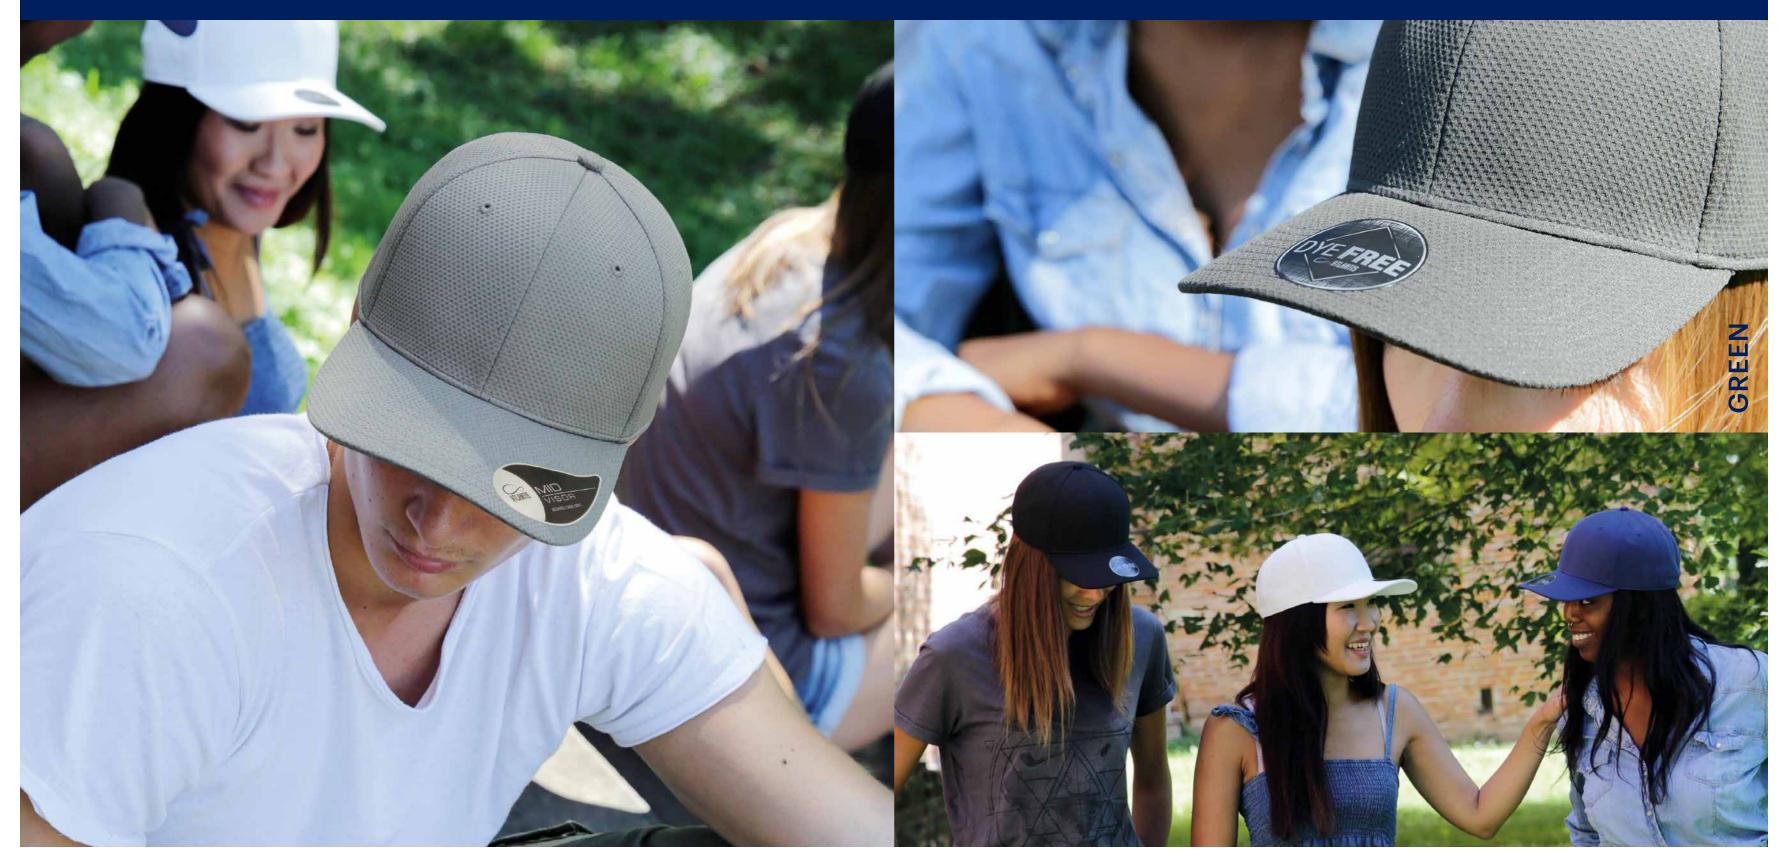

#### **DYE-FREE**

Main Fabric: 100% polyester

black

navy

grey

white

Tech Specs

170 g/m²

One Size PVC Closure

Features

Eco-friendly technology involving coloring the fabric by hot transfer from the color polymers directly to the yarn without immersion in water, avoiding waste and the emission of dyes into the water.