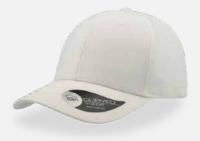

# SHOT

Main Fabric: 100% chino cotton twill

black

red

dark grey

royal

green

light grey

The natural and fresh look in a structured five-panels 100% cotton sports cap that gives lightness and comfort for outdoor and everyday activities. Thanks to the wide front crown, **SHOT** is the ideal hat for the craziest customizations.

Tech Specs

270 g/m²

One Size Metal buckle

Features