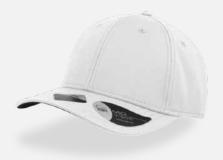

#### BASE

Main Fabric: 75% nylon 20% cotton 5% elastane

black

navy

grey

royal

yellow-fluo

Features

Tech Specs

DRY-TECH

An innovative fabric processing technique very similar to knitting where the yarn is interlocked. This process gives the fabric thee main characteristics - maximum absorbency, heat evaporation and breathability - making KNIT-CAP the best cap for the sports and outdoor world.

Main Fabric: 75% nylon 20% cotton 5% elastane

white

#### Tech Specs

Rubber velcro

250 g/m²

One Size

Features

Featuring a UPF50+ exterior and a new quick&dry function of the sweatband called DRY-TECH, the six-panels Base cap utilizes a comfortable blend of cotton and Tactel nylon with a brand-new rubber velcro closure. It is suitable for sports and outdoor performances.