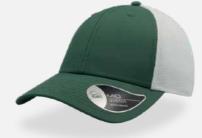

# CAMPUS

Main Fabric: 100% nylon Side&back: 100% polyester Underbill: 100% chino cotton twill

black-white

navy-white

grey-white

royal-white

224 g/m²

burgundy-white

bottle green-white

Features

The elegant versatile sports cap, perfect for outdoor activities in full comfort, combining nylon fabric and mesh and always upbeat thanks to the vivid colours.