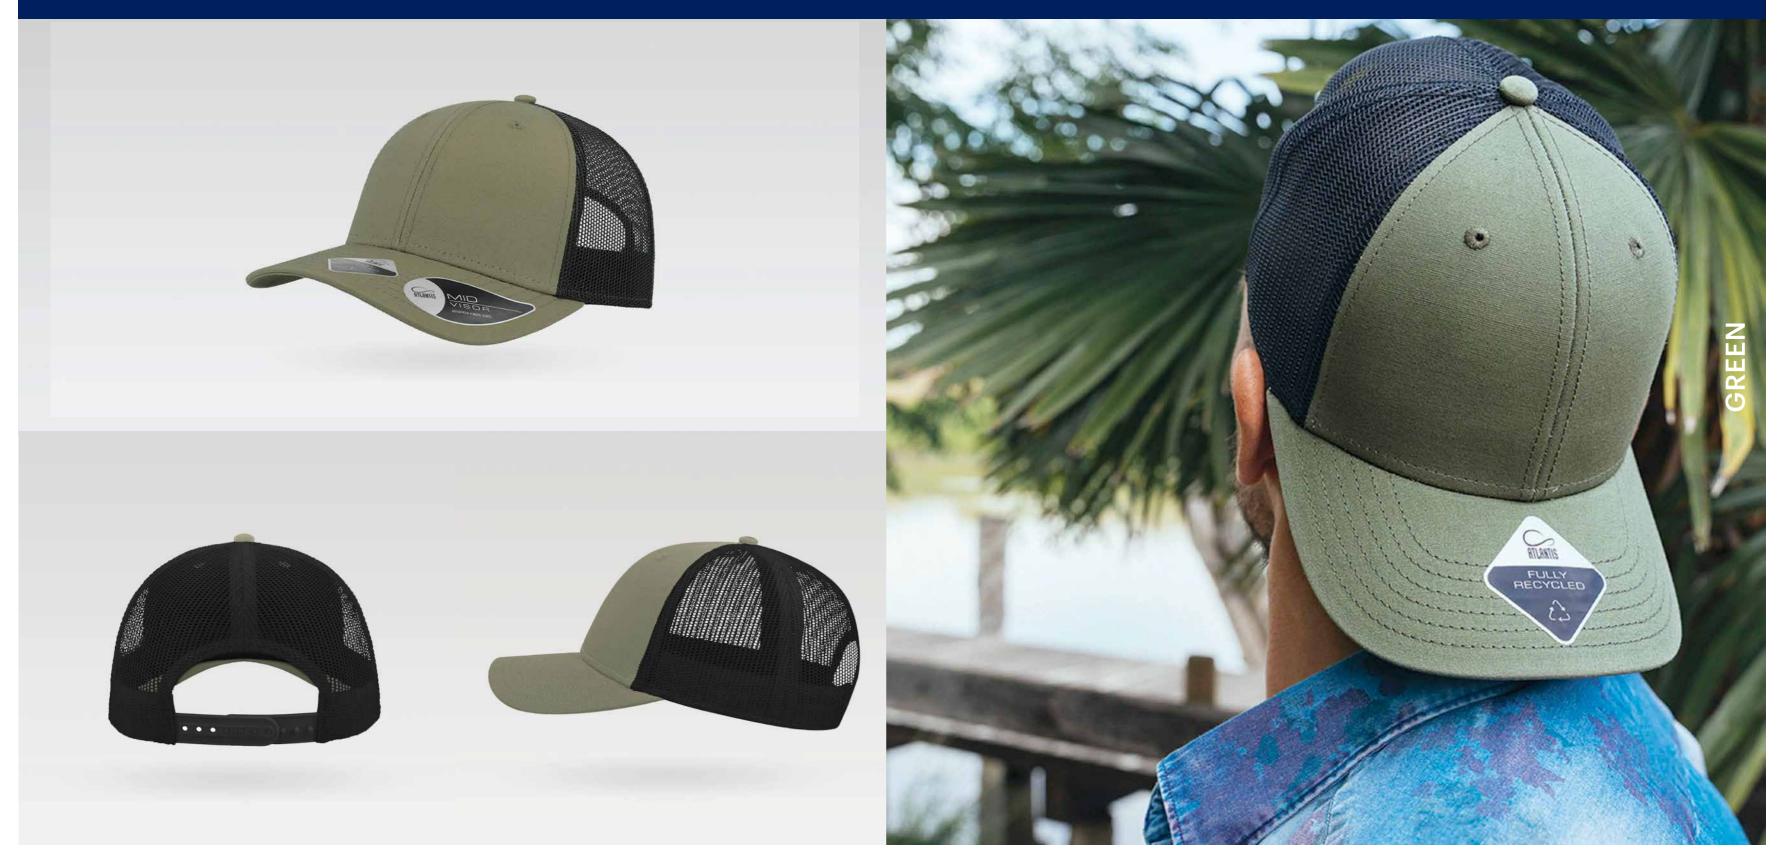

## **RECY THREE**

#### **RECY THREE**

Main Fabric: 100% cotton Side&Back- 100% Polyester

black-black

royal-black

red-white

olive-black

dark grey-black

navy-navy

Tech Specs

200 g/m²

One Size PVC Closure

Features

The Recy Three is our new challenge that weaves three different fabrics, mixing 60% recycled cotton and 40% classic cotton, adding a stylish recycled polyester mesh and closure.