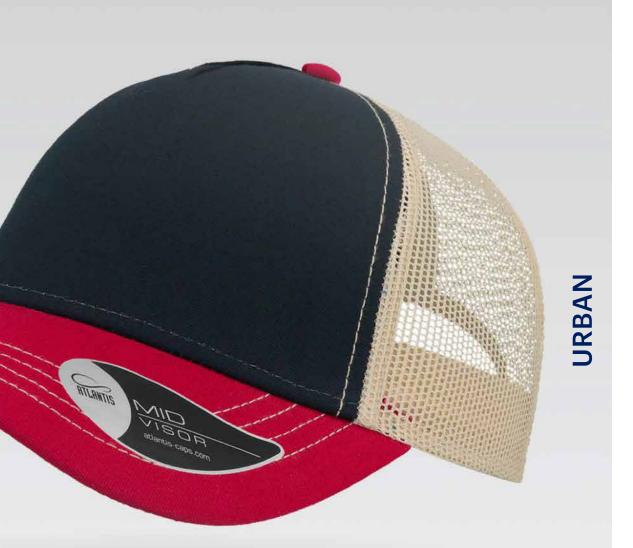

# URBAN

Main Fabric: 100% chino cotton twill Side&back: 100% polyester

black-black

navy-navy

royal-royal

burgundy-burgundy

250 g/m²

red-red

white-white

Features

RAPPER is the ultimate trucker cap thanks to its 13 color variants that make it the perfect item for fashion, events and the promotional world.

Main Fabric: 100% chino cotton twill Side&back: 100% polyester