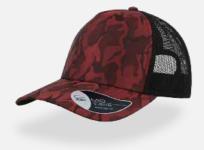

#### **RAPPER CAMOU**

Main Fabric: 92% polyester 8% viscose Side&back: 100% polyester Underbill: 100% chino cotton twill

dark grey-black

navy-black

royal-black

burgundy-black

120 g/m<sup>2</sup>

One Size PVC closure

olive-black

light grey-black

Features

fashion.

The satin polyester combined with the camouflage fabric makes the trucker cap RAPPER CAMOU really perfect for the music world and