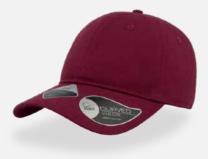

#### **RECY THREE**

Main Fabric: 100% cotton Side&Back- 100% Polyester

black-black

royal-black

red-white

olive-black

dark grey-black

navy-navy

Tech Specs

200 g/m²

One Size PVC Closure

Features

The Recy Three is our new challenge that weaves three different fabrics, mixing 60% recycled cotton and 40% classic cotton, adding a stylish recycled polyester mesh and closure.