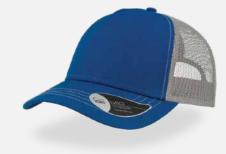

## **RECY THREE**

#### **RECY THREE**

Main Fabric: 100% cotton Side&Back- 100% Polyester

black-black

royal-black

red-white

olive-black

dark grey-black

navy-navy

Tech Specs

200 g/m²

One Size PVC Closure

Features

The Recy Three is our new challenge that weaves three different fabrics, mixing 60% recycled cotton and 40% classic cotton, adding a stylish recycled polyester mesh and closure.