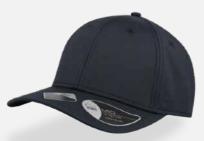

## **RECY THREE**

#### **RECY THREE**

Main Fabric: 100% cotton Side&Back- 100% Polyester

black-black

royal-black

red-white

olive-black

dark grey-black

navy-navy

Tech Specs

200 g/m²

One Size PVC Closure

Features

The Recy Three is our new challenge that weaves three different fabrics, mixing 60% recycled cotton and 40% classic cotton, adding a stylish recycled polyester mesh and closure.