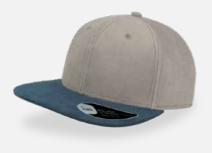

# URBAN

Main Fabric: 100% chino cotton twill Side&back: 100% polyester

black-black

navy-navy

royal-royal

burgundy-burgundy

250 g/m²

red-red

white-white

Features

RAPPER is the ultimate trucker cap thanks to its 13 color variants that make it the perfect item for fashion, events and the promotional world.

Main Fabric: 100% chino cotton twill Side&back: 100% polyester