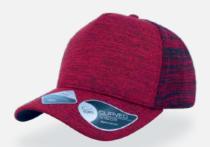

## **RECY THREE**

#### **RECY THREE**

Main Fabric: 100% cotton Side&Back- 100% Polyester

black-black

royal-black

red-white

olive-black

dark grey-black

navy-navy

Tech Specs

200 g/m²

One Size PVC Closure

Features

The Recy Three is our new challenge that weaves three different fabrics, mixing 60% recycled cotton and 40% classic cotton, adding a stylish recycled polyester mesh and closure.