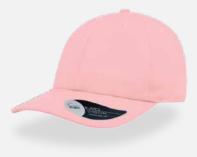

## DAD HAT

# DAD HAT

Main Fabric: 100% chino cotton twill

black

navy

white

grey

280 g/m²

One Size

# DAD HAT

Main Fabric: 100% chino cotton twill

light blue

stone

olive

pink

Tech Specs

Features