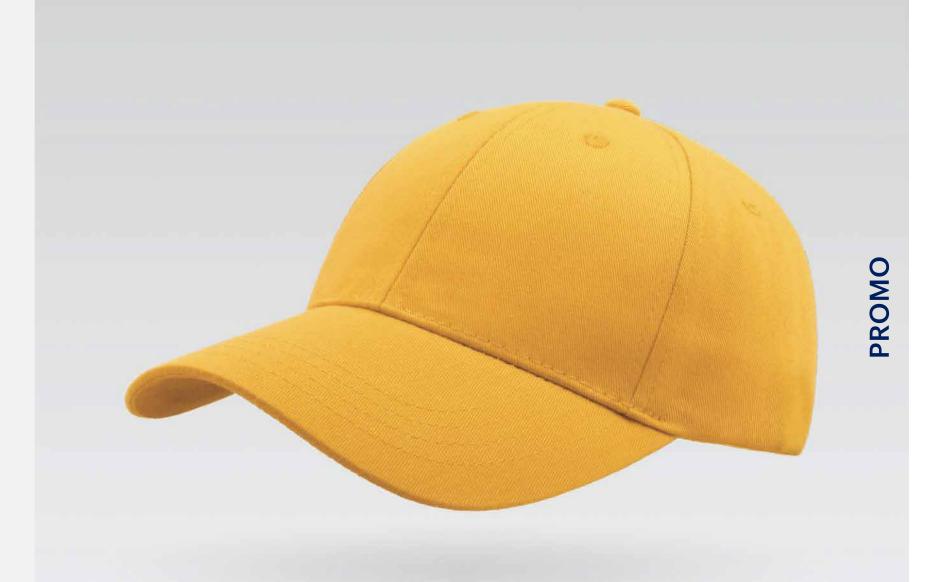

# ZOOM

Main Fabric: 65% polyester 35% cotton

A light, versatile and comfortable cap in cotton and polyester blend, perfect both for promotions and for events, and much more.

# ZOOM

Main Fabric: 100% cotton twill

yellow

khaki

white

Tech Specs

180 g/m²

One Size Velcro closure

Features

A light, versatile and comfortable cap in cotton and polyester blend, perfect both for promotions and for events, and much more.

Call or WhatsApp +971 56 188 8625 atlantiscaps@wegallop.com | atlantisheadwear.me