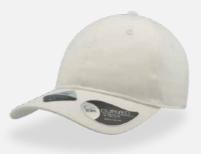

#### **RECY THREE**

Main Fabric: 100% cotton Side&Back- 100% Polyester

white-white

#### Tech Specs

**PVC Closure** 

200 g/m²

One Size

Features

The Recy Three is our new challenge that weaves three different fabrics, mixing 60% recycled cotton and 40% classic cotton, adding a stylish recycled polyester mesh and closure.