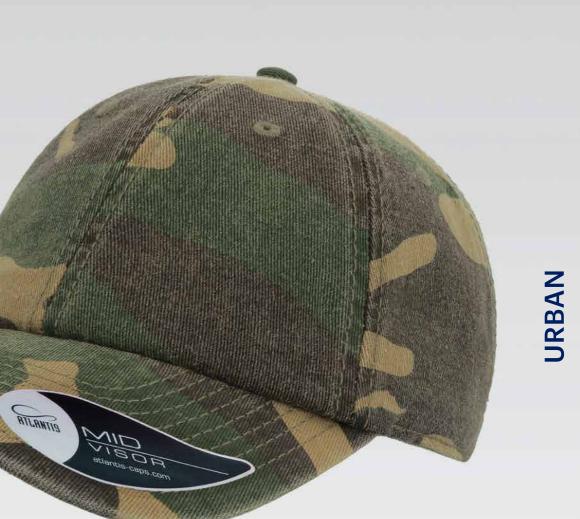

# URBAN

Main Fabric: 100% chino cotton twill Side&back: 100% polyester

black-black

navy-navy

royal-royal

burgundy-burgundy

250 g/m²

red-red

white-white

Features

RAPPER is the ultimate trucker cap thanks to its 13 color variants that make it the perfect item for fashion, events and the promotional world.

Main Fabric: 100% chino cotton twill Side&back: 100% polyester