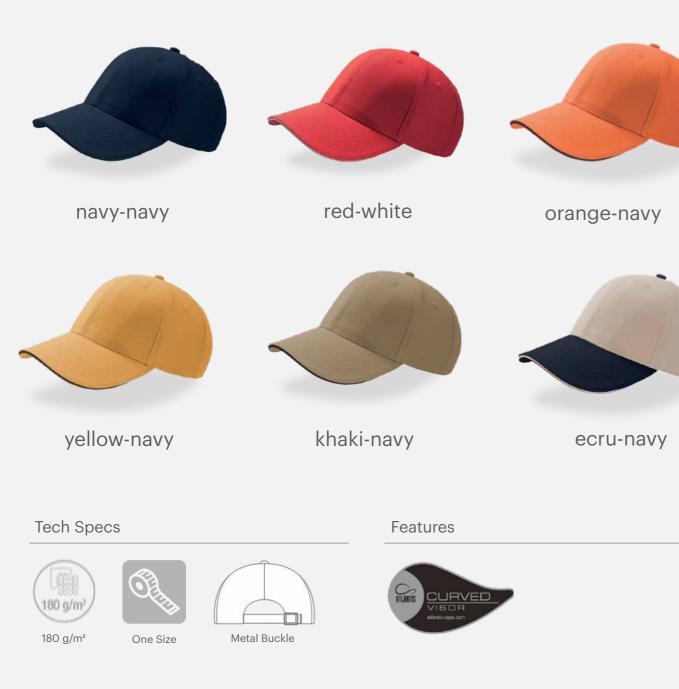

# SPORTSWEAR

Main Fabric: 100% cotton twill

Main Fabric: 100% cotton twill

turquoise-white

light blue-white

burgundy-navy

bottle green-white

black-black

white-white

Tech Specs

180 g/m²

Metal Buckle

Features

Main Fabric: 100% cotton twill

Main Fabric: 100% cotton twill

olive-white

pink-white

grey-white

white-navy

Tech Specs

180 g/m²

One Size Metal Buckle

Features