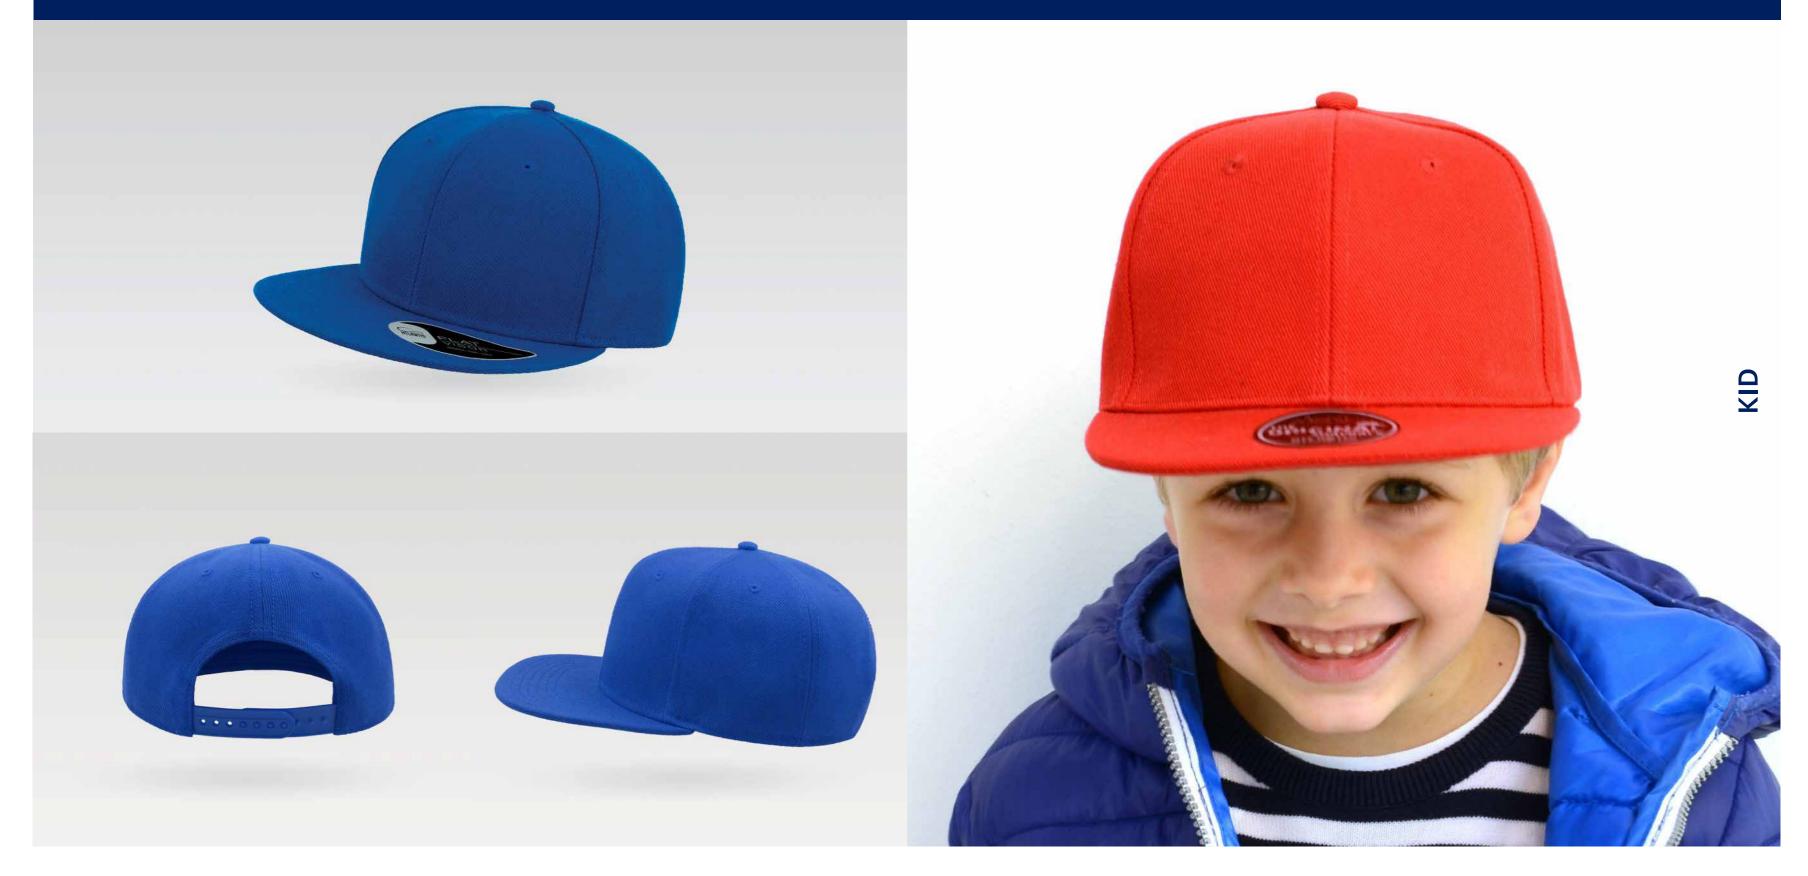

# KID SNAPBACK

# **KID SNAPBACK**

Main Fabric: 100% Underbill: 100% chino cotton twill

black

navy

royal

red

### Tech Specs

Kid Size

400 g/m²

PVC Closure

Features

The street style is now available also for children. The KID SNAP BACK is our kid version of the traditional flat visor shape cap.