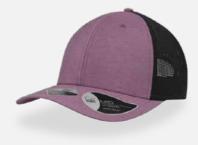

## **RECY THREE**

#### **RECY THREE**

Main Fabric: 100% cotton Side&Back- 100% Polyester

black-black

royal-black

red-white

olive-black

dark grey-black

navy-navy

Tech Specs

200 g/m²

One Size PVC Closure

Features

The Recy Three is our new challenge that weaves three different fabrics, mixing 60% recycled cotton and 40% classic cotton, adding a stylish recycled polyester mesh and closure.