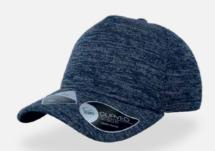

## **RECY THREE**

#### **RECY THREE**

Main Fabric: 100% cotton Side&Back- 100% Polyester

black-black

royal-black

red-white

olive-black

dark grey-black

navy-navy

Tech Specs

200 g/m²

One Size PVC Closure

Features

The Recy Three is our new challenge that weaves three different fabrics, mixing 60% recycled cotton and 40% classic cotton, adding a stylish recycled polyester mesh and closure.