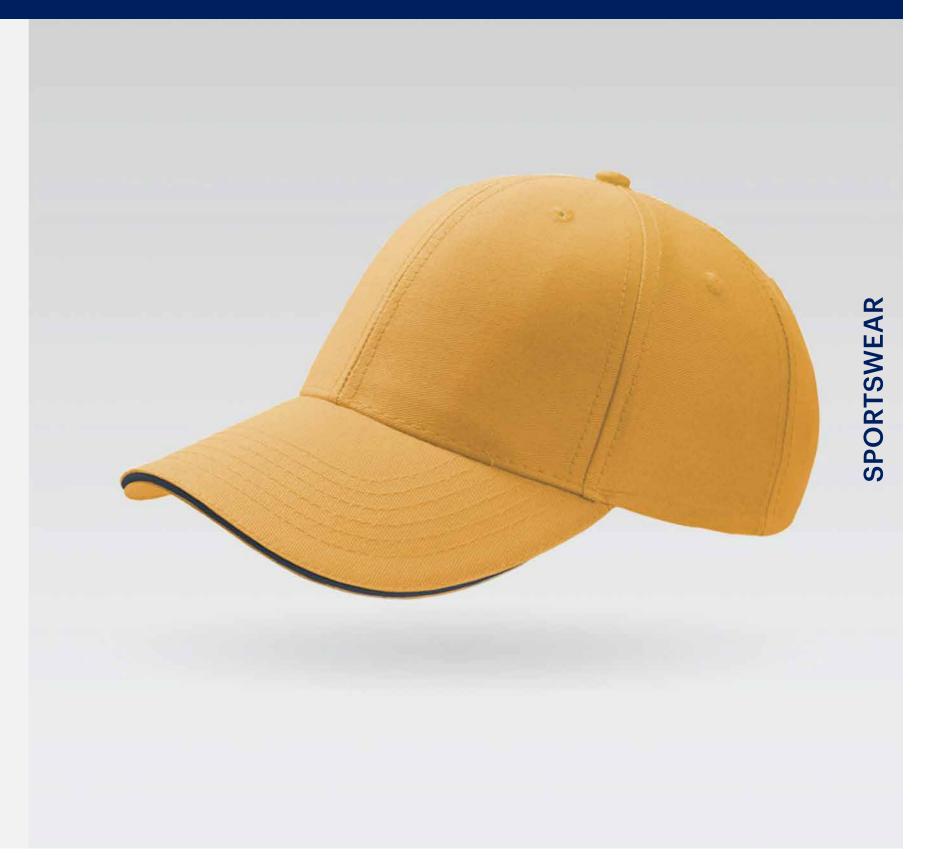

# SPORTSWEAR

Main Fabric: 100% cotton twill

Main Fabric: 100% cotton twill

turquoise-white

light blue-white

burgundy-navy

bottle green-white

black-black

white-white

Tech Specs

180 g/m²

Metal Buckle

Features

Main Fabric: 100% cotton twill

Main Fabric: 100% cotton twill

olive-white

pink-white

grey-white

white-navy

Tech Specs

180 g/m²

One Size Metal Buckle

Features