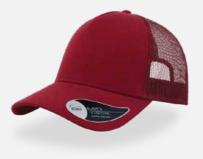

# CONTEST

#### CONTEST

Main Fabric: 87% cotton 13% polyester - Side&back: 100% polyester

black-grey mel

navy-grey mel

royal-grey mel

burgundy-grey mel

220 g/m<sup>2</sup>

One Size PVC closure

mustard-grey mel

dk grey-grey mel

Features

JERSEY FABRIC Jersey fabric was used in the 1800s by fishermen from the island with the same name in the English Channel. It is a naturally elastic knit fabric. It remained unknown outside that world until Coco Chanel used it for her haute couture creations from 1916 onwards. Today, JERSEY fabrics are particularly suitable for sportswear.