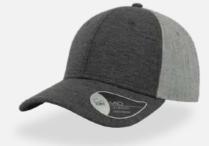

#### WHIPPY

Main Fabric: 100% polyester Side&Back: 97% nylon -3% elastane

dark grey-melange

royal-melange

red-melange

purple-melange

avio-melange

grey-melange

Tech Specs

86 g/m²

One size

Rubber Velcro

Features

Born of a continuous research and trimmed with a soft and stretchable mesh, DRY-TECH sweatband and rubber Velcro closure, Whippy is the perfect everyday cap to take during morning jogs or beach walks at dawn.