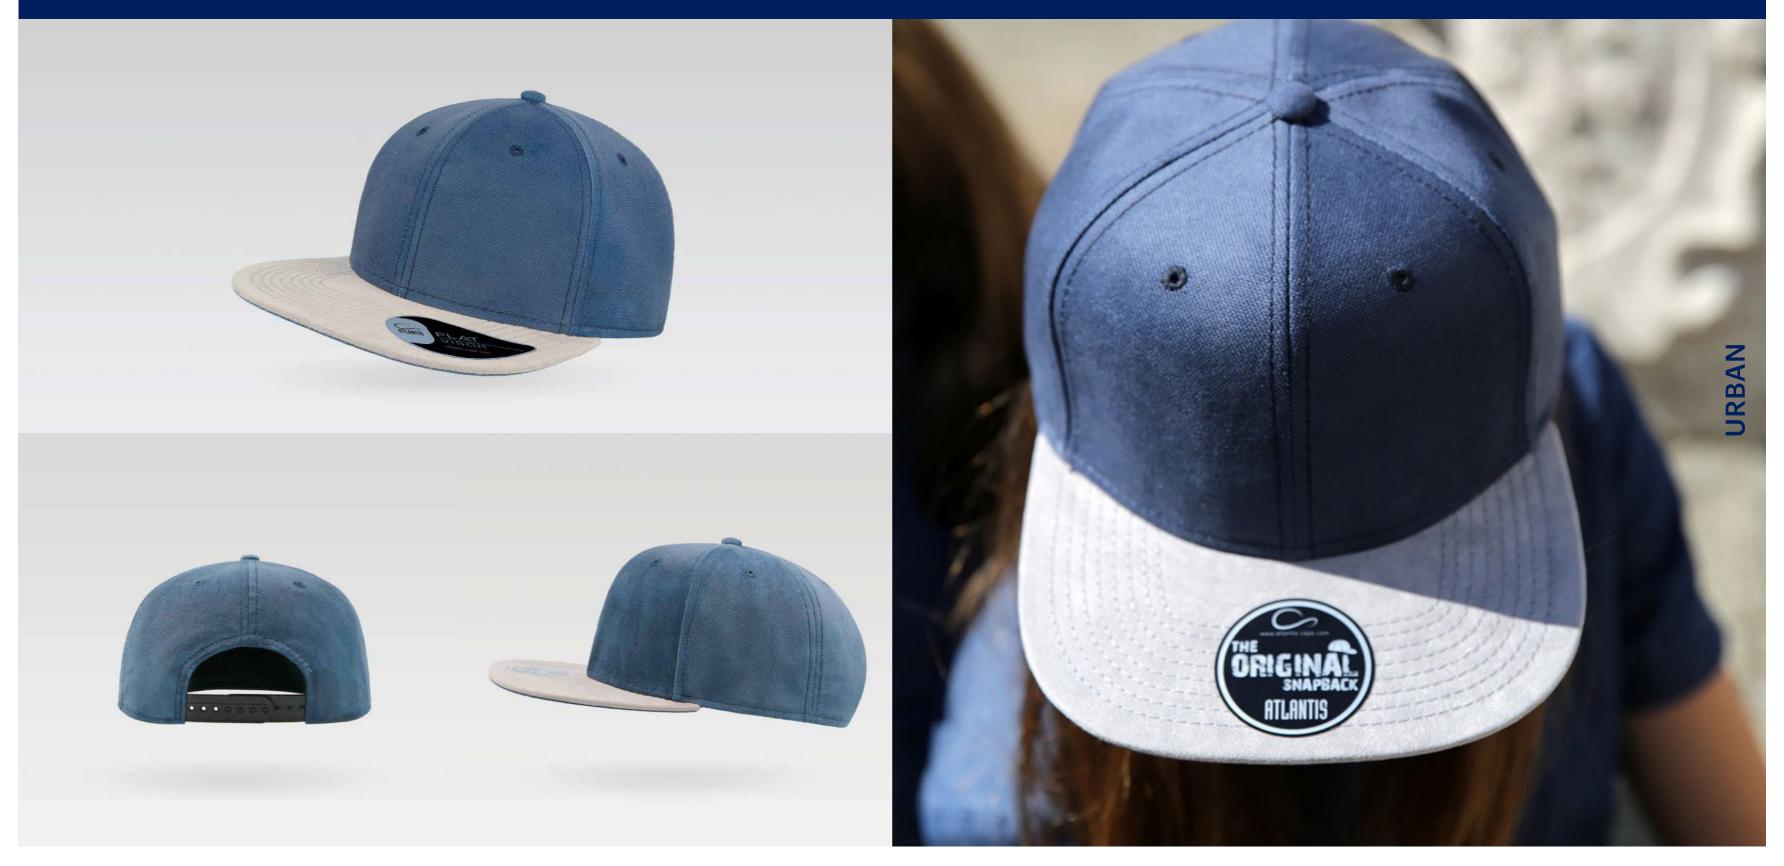

# URBAN

Main Fabric: 100% chino cotton twill Side&back: 100% polyester

black-black

navy-navy

royal-royal

burgundy-burgundy

250 g/m²

red-red

white-white

Features

RAPPER is the ultimate trucker cap thanks to its 13 color variants that make it the perfect item for fashion, events and the promotional world.

Main Fabric: 100% chino cotton twill Side&back: 100% polyester

danla gkaylada ck

navy-grey

purple-white

olive-black

250 g/m²

mustard-black

Features

RAPPER is the ultimate trucker cap thanks to its 13 color variants that make it the perfect item for fashion, events and the promotional world.

Main Fabric: 100% chino cotton twill Side&back: 100% polyester

khaki-stone

#### Tech Specs

250 g/m<sup>2</sup>

One Size PVC closure Features

RAPPER is the ultimate trucker cap thanks to its 13 color variants that make it the perfect item for fashion, events and the promotional world.