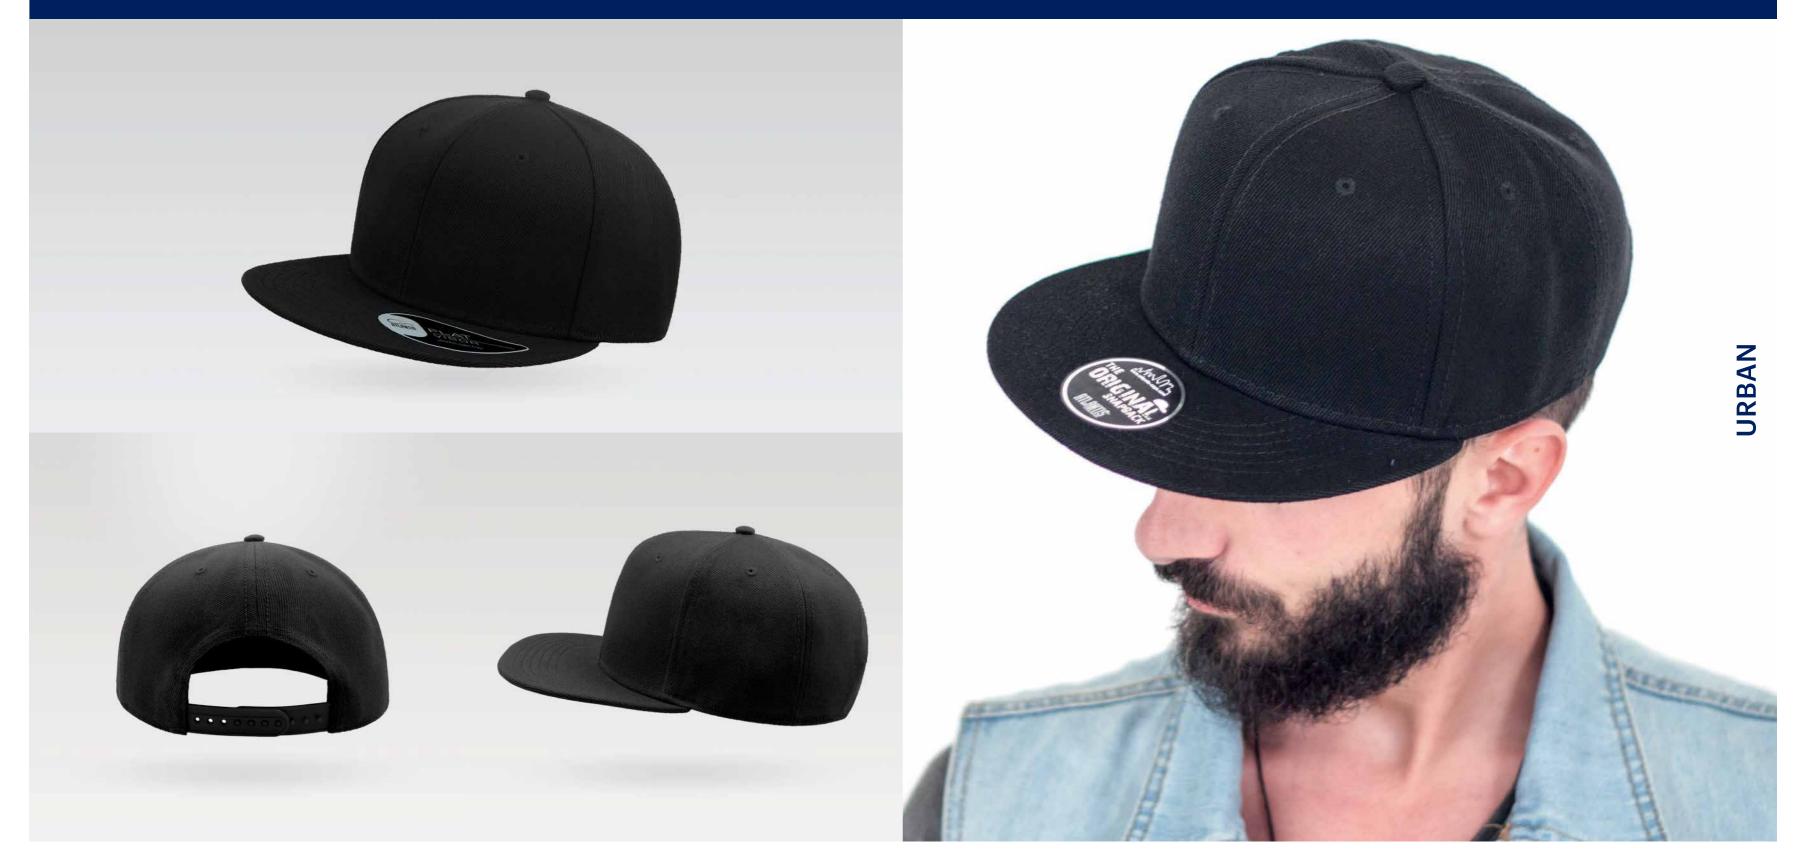

# URBAN

Main Fabric: 100% chino cotton twill Side&back: 100% polyester

black-black

navy-navy

royal-royal

burgundy-burgundy

250 g/m²

red-red

white-white

Features

RAPPER is the ultimate trucker cap thanks to its 13 color variants that make it the perfect item for fashion, events and the promotional world.

Main Fabric: 100% chino cotton twill Side&back: 100% polyester