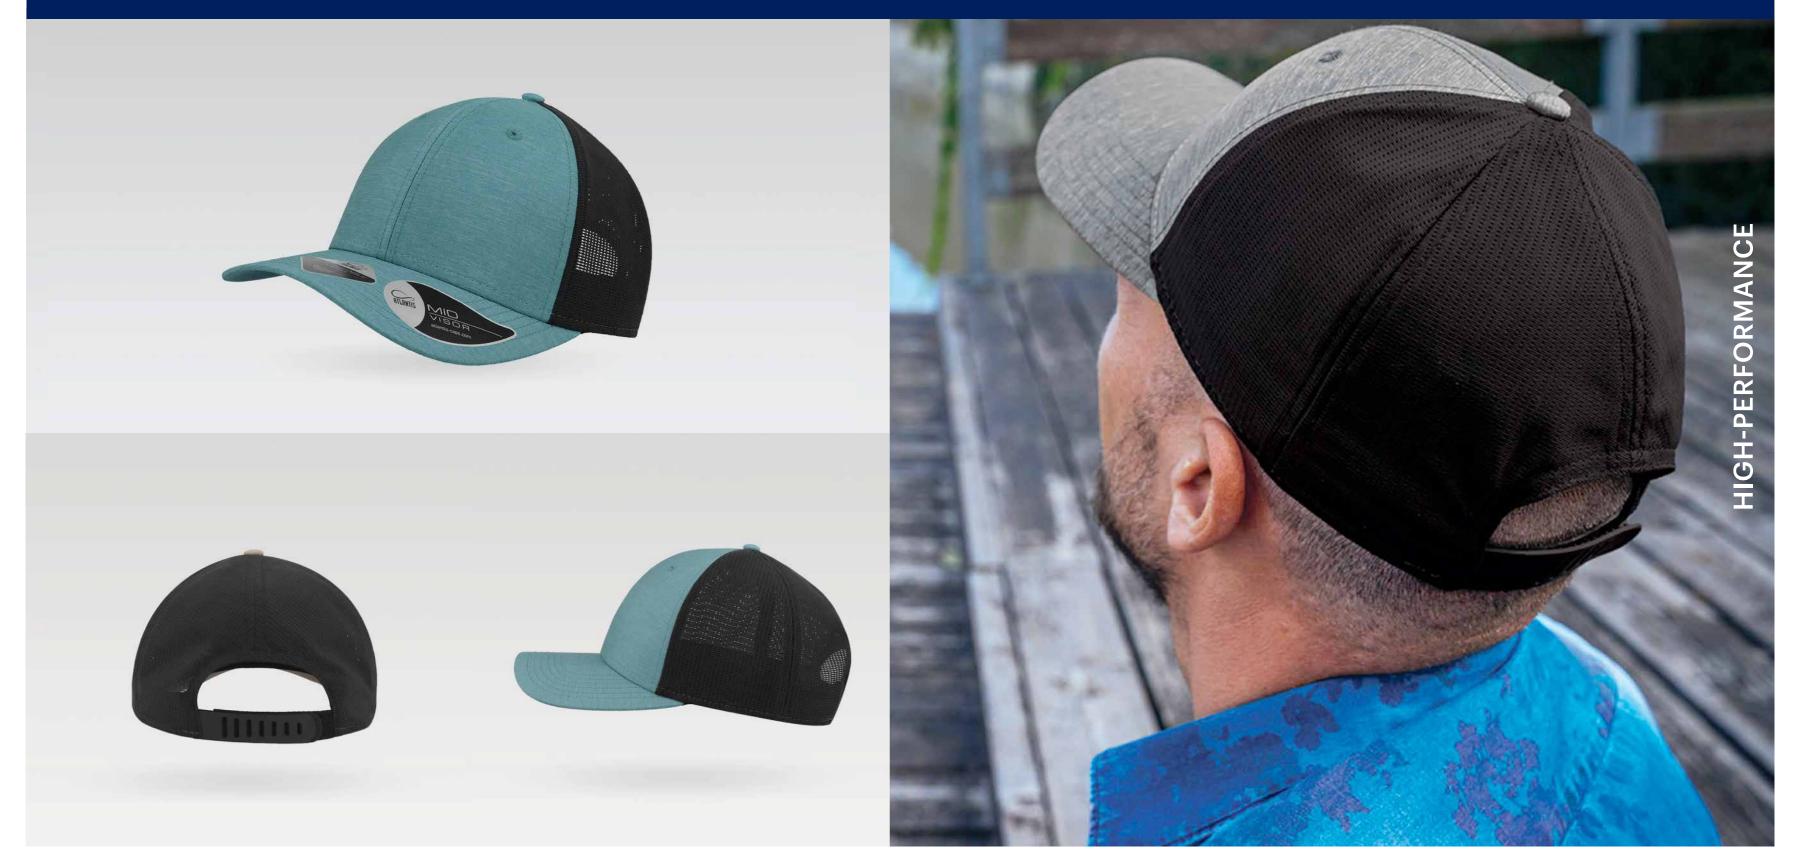

#### WHIPPY

Main Fabric: 100% polyester Side&Back: 97% nylon -3% elastane

dark grey-melange

royal-melange

red-melange

purple-melange

avio-melange

grey-melange

Tech Specs

86 g/m²

One size

Rubber Velcro

Features

Born of a continuous research and trimmed with a soft and stretchable mesh, DRY-TECH sweatband and rubber Velcro closure, Whippy is the perfect everyday cap to take during morning jogs or beach walks at dawn.