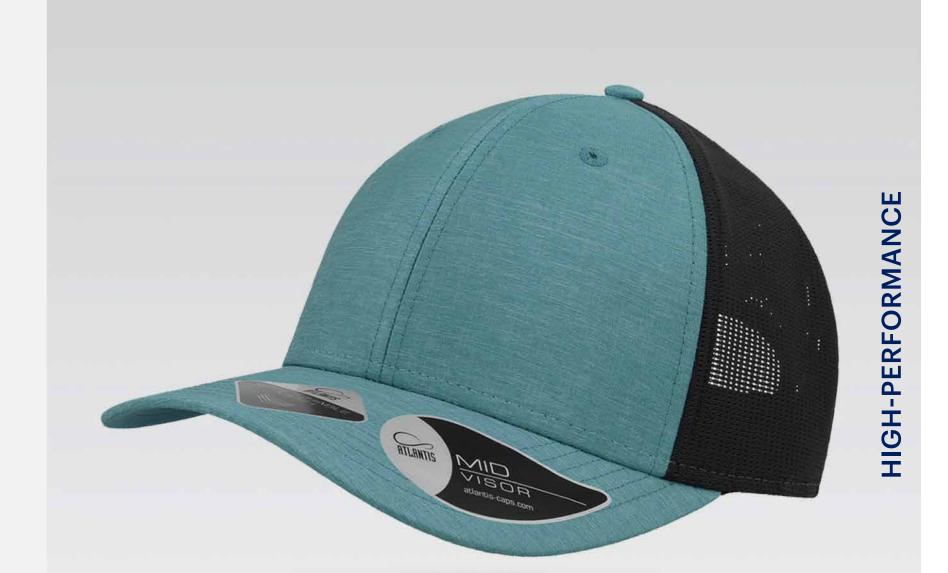

#### **RECY THREE**

Main Fabric: 100% cotton Side&Back- 100% Polyester

black-black

royal-black

red-white

olive-black

dark grey-black

navy-navy

Tech Specs

200 g/m²

One Size PVC Closure

Features

The Recy Three is our new challenge that weaves three different fabrics, mixing 60% recycled cotton and 40% classic cotton, adding a stylish recycled polyester mesh and closure.