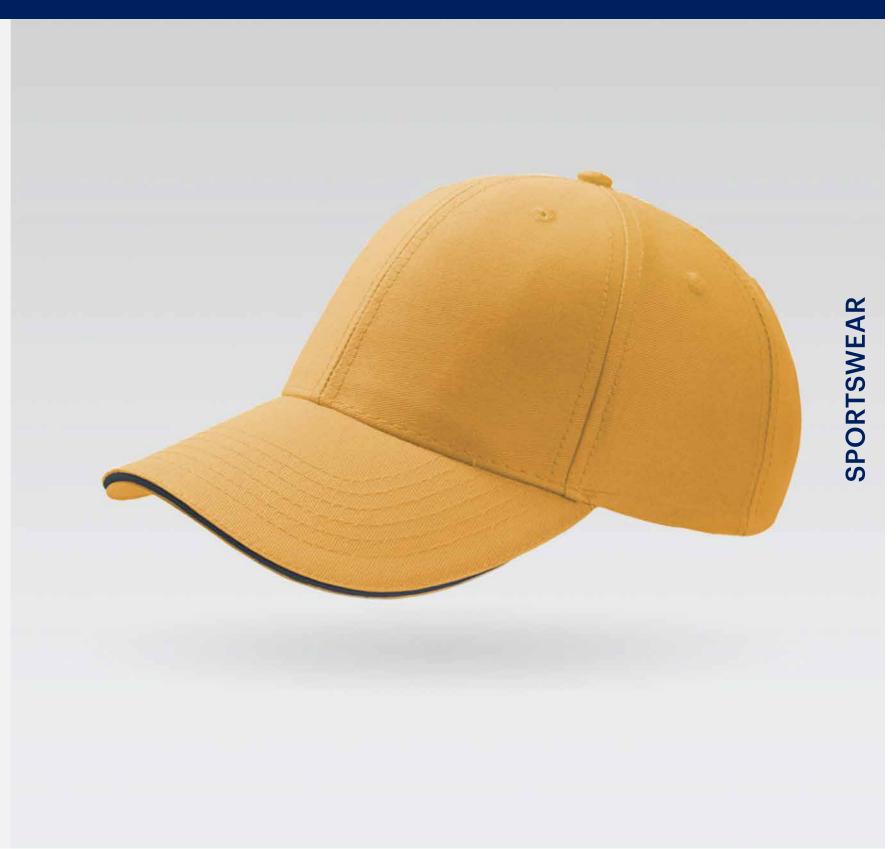

# SPORTSWEAR

Main Fabric: 100% cotton twill

Main Fabric: 100% cotton twill

turquoise-white

light blue-white

burgundy-navy

bottle green-white

black-black

white-white

Tech Specs

180 g/m²

Metal Buckle

Features

Main Fabric: 100% cotton twill

Main Fabric: 100% cotton twill

olive-white

pink-white

grey-white

white-navy

Tech Specs

180 g/m²

One Size Metal Buckle

Features