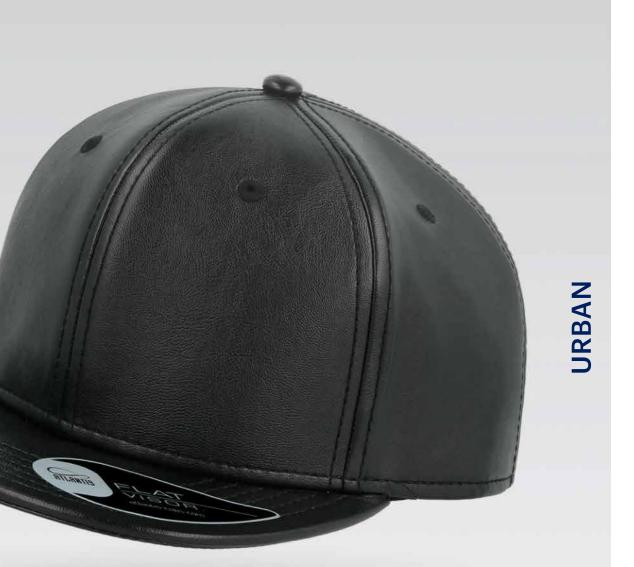

# URBAN

Main Fabric: 100% chino cotton twill Side&back: 100% polyester

black-black

navy-navy

royal-royal

burgundy-burgundy

250 g/m²

red-red

white-white

Features

RAPPER is the ultimate trucker cap thanks to its 13 color variants that make it the perfect item for fashion, events and the promotional world.

Main Fabric: 100% chino cotton twill Side&back: 100% polyester