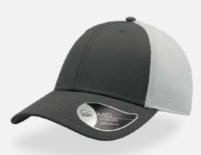

# CAMPUS

Main Fabric: 100% nylon Side&back: 100% polyester Underbill: 100% chino cotton twill

black-white

navy-white

grey-white

royal-white

224 g/m²

burgundy-white

bottle green-white

Features

The elegant versatile sports cap, perfect for outdoor activities in full comfort, combining nylon fabric and mesh and always upbeat thanks to the vivid colours.