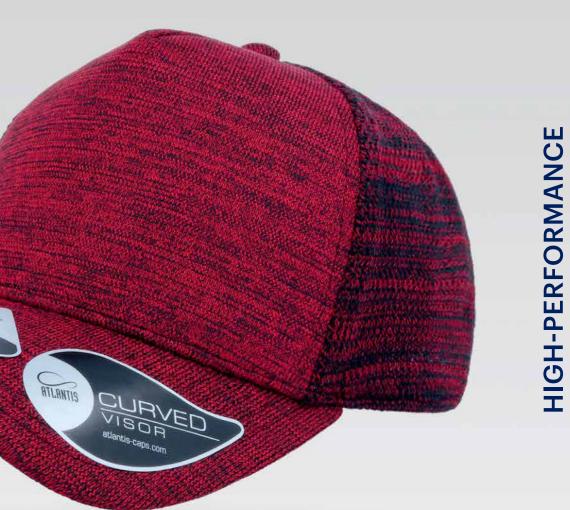

#### **KNIT CAP**

Main Fabric: 67% polyester 33% nylon - Underbill: 100% cotton twill

dark grey-black

navy-grey

red-black

light grey-black

Tech Specs

85 g

Features

An innovative fabric processing technique very similar to knitting where the yarn is interlocked. This process gives the fabric thee main characteristics - maximum absorbency, heat evaporation and breathability - making KNIT-CAP the best cap for the sports and outdoor world.