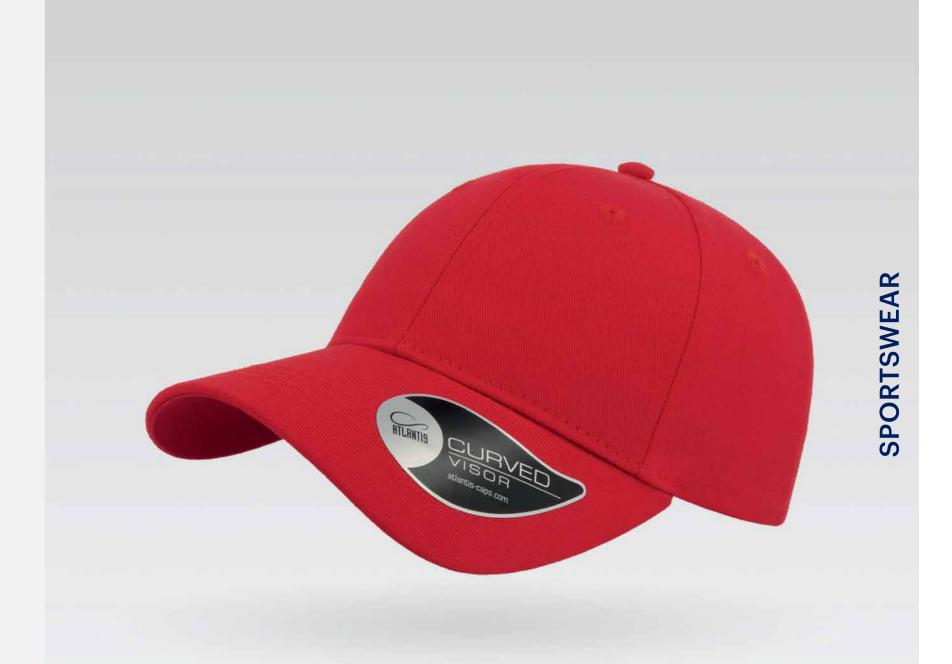

# SHOT

Main Fabric: 100% chino cotton twill

black

red

dark grey

royal

green

light grey

The natural and fresh look in a structured five-panels 100% cotton sports cap that gives lightness and comfort for outdoor and everyday activities. Thanks to the wide front crown, **SHOT** is the ideal hat for the craziest customizations.

Tech Specs

270 g/m²

One Size Metal buckle

Features