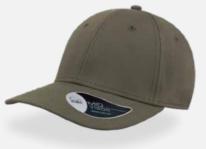

#### CONTEST

Main Fabric: 87% cotton 13% polyester - Side&back: 100% polyester

black-grey mel

navy-grey mel

royal-grey mel

burgundy-grey mel

220 g/m<sup>2</sup>

One Size PVC closure

mustard-grey mel

dk grey-grey mel

Features

JERSEY FABRIC Jersey fabric was used in the 1800s by fishermen from the island with the same name in the English Channel. It is a naturally elastic knit fabric. It remained unknown outside that world until Coco Chanel used it for her haute couture creations from 1916 onwards. Today, JERSEY fabrics are particularly suitable for sportswear.