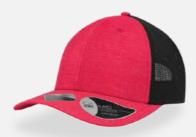

## **RECY THREE**

#### **RECY THREE**

Main Fabric: 100% cotton Side&Back- 100% Polyester

black-black

royal-black

red-white

olive-black

dark grey-black

navy-navy

Tech Specs

200 g/m²

One Size PVC Closure

Features

The Recy Three is our new challenge that weaves three different fabrics, mixing 60% recycled cotton and 40% classic cotton, adding a stylish recycled polyester mesh and closure.