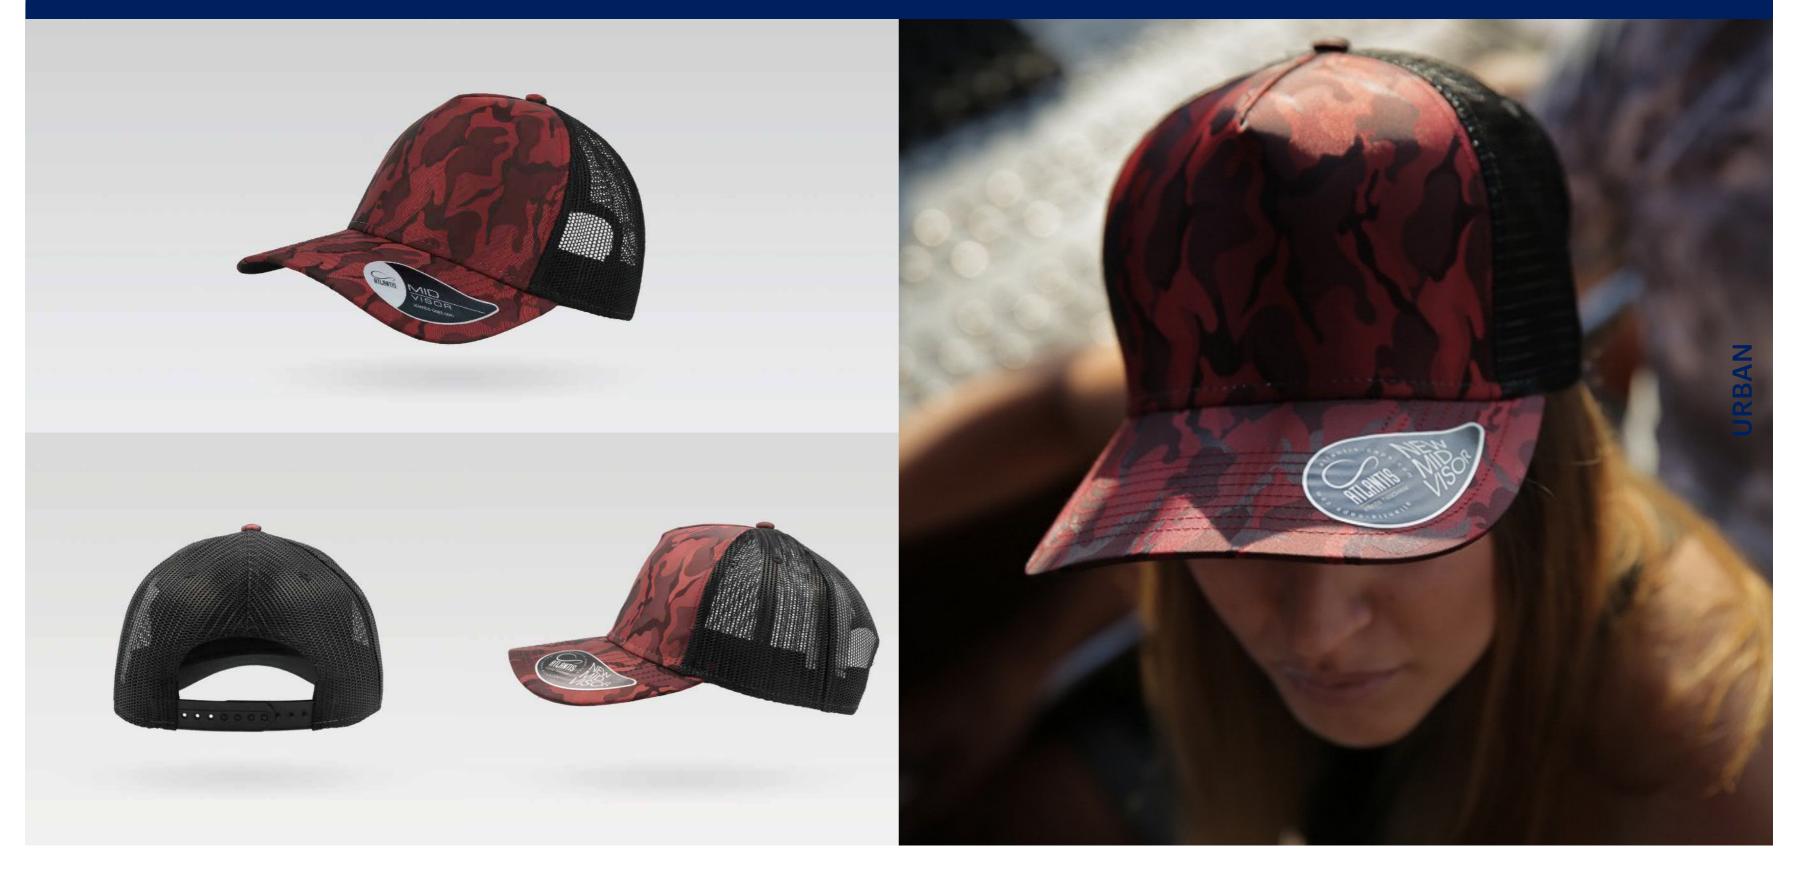

# URBAN

Main Fabric: 100% chino cotton twill Side&back: 100% polyester

black-black

navy-navy

royal-royal

burgundy-burgundy

250 g/m²

red-red

white-white

Features

RAPPER is the ultimate trucker cap thanks to its 13 color variants that make it the perfect item for fashion, events and the promotional world.

Main Fabric: 100% chino cotton twill Side&back: 100% polyester

danla gkaylada ck

navy-grey

purple-white

olive-black

250 g/m²

mustard-black

Features

RAPPER is the ultimate trucker cap thanks to its 13 color variants that make it the perfect item for fashion, events and the promotional world.

Main Fabric: 100% chino cotton twill Side&back: 100% polyester

khaki-stone

#### Tech Specs

250 g/m<sup>2</sup>

One Size PVC closure Features

RAPPER is the ultimate trucker cap thanks to its 13 color variants that make it the perfect item for fashion, events and the promotional world.