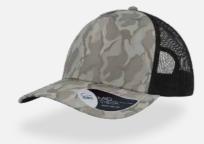

#### **RAPPER CAMOU**

Main Fabric: 92% polyester 8% viscose Side&back: 100% polyester Underbill: 100% chino cotton twill

dark grey-black

navy-black

royal-black

burgundy-black

120 g/m<sup>2</sup>

One Size PVC closure

olive-black

light grey-black

Features

fashion.

The satin polyester combined with the camouflage fabric makes the trucker cap RAPPER CAMOU really perfect for the music world and