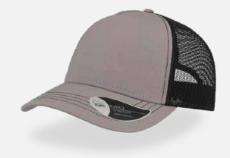

## **RECY THREE**

#### **RECY THREE**

Main Fabric: 100% cotton Side&Back- 100% Polyester

black-black

royal-black

red-white

olive-black

dark grey-black

navy-navy

Tech Specs

200 g/m²

One Size PVC Closure

Features

The Recy Three is our new challenge that weaves three different fabrics, mixing 60% recycled cotton and 40% classic cotton, adding a stylish recycled polyester mesh and closure.