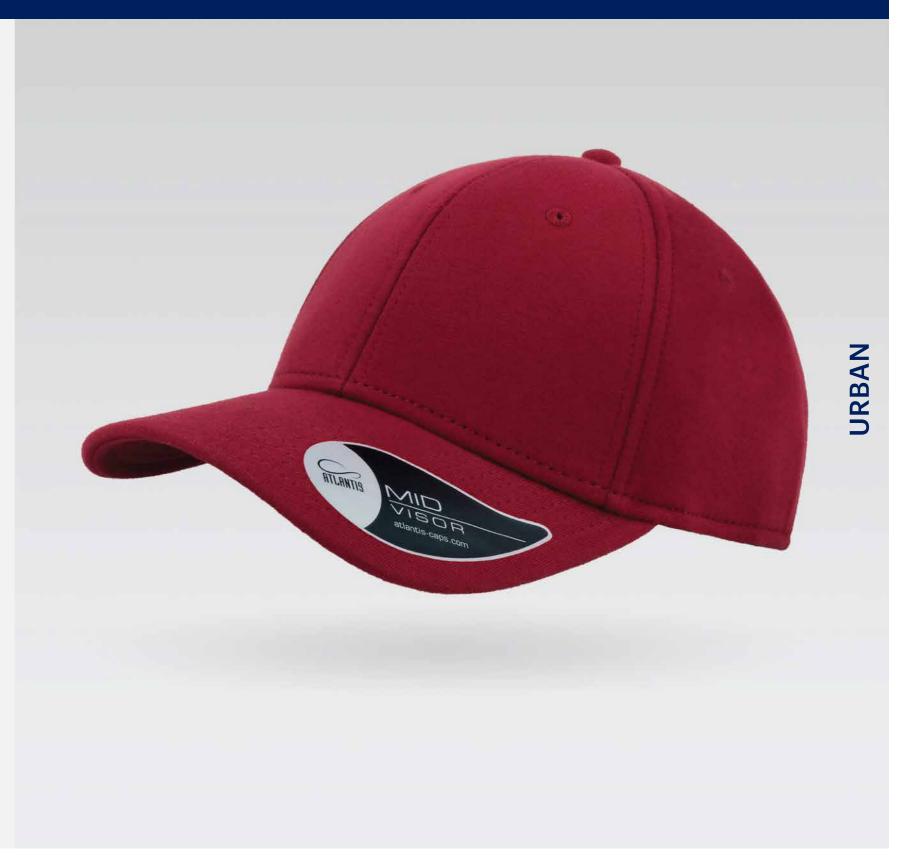

# URBAN

Main Fabric: 100% chino cotton twill Side&back: 100% polyester

black-black

navy-navy

royal-royal

burgundy-burgundy

250 g/m²

red-red

white-white

Features

RAPPER is the ultimate trucker cap thanks to its 13 color variants that make it the perfect item for fashion, events and the promotional world.

Main Fabric: 100% chino cotton twill Side&back: 100% polyester