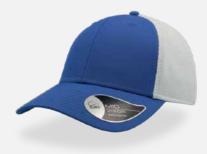

# CAMPUS

Main Fabric: 100% nylon Side&back: 100% polyester Underbill: 100% chino cotton twill

red-white

### Tech Specs

224 g/m²

One Size velcro closure Features

to the vivid colours.

The elegant versatile sports cap, perfect for outdoor activities in full comfort, combining nylon fabric and mesh and always upbeat thanks