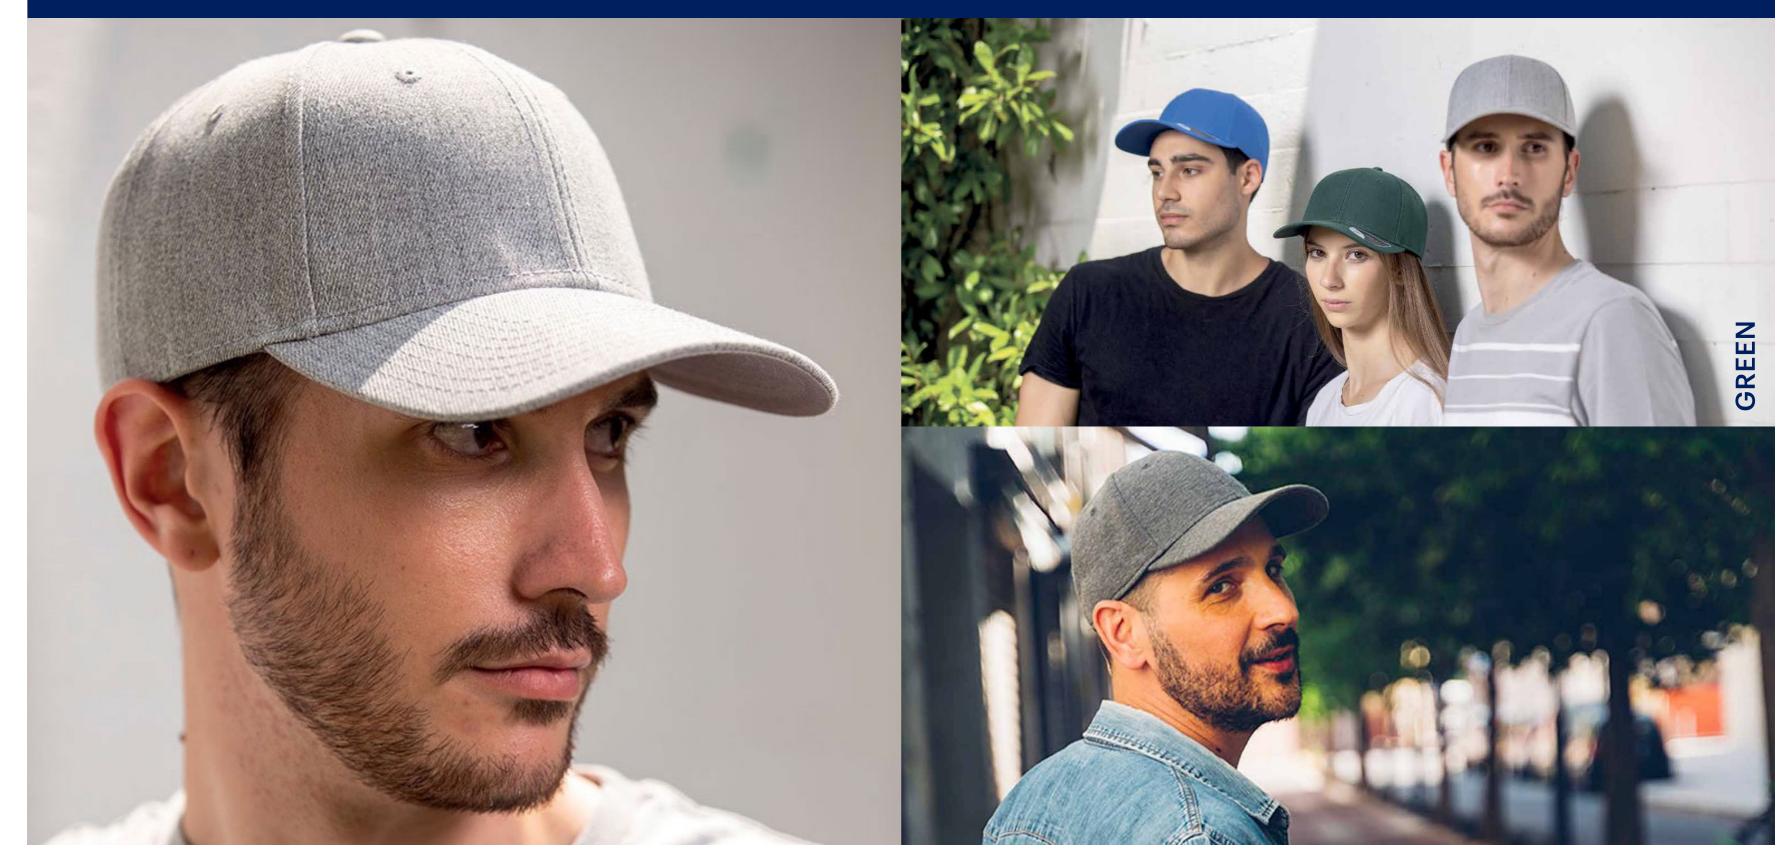

## **GREEN CAP**

## **GREEN CAP**

Main Fabric: 100% certified organic twill

Black

Navy

Grey

Burgundy

White

Tech Specs

266 g/m²

One Size

Features

Organic cotton comes from controlled and certified organic cultivation. The use of natural fertilizers and non-aggressive treatments leaves the cotton fibre intact for a naturally soft, breathable and safe product.