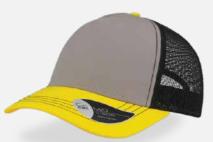

# FEED

## FEED

Main Fabric: 87% cotton 13% polyester

black

navy

dark grey

burgundy

light grey

Tech Specs

220 g/m²

One Size PVC closure