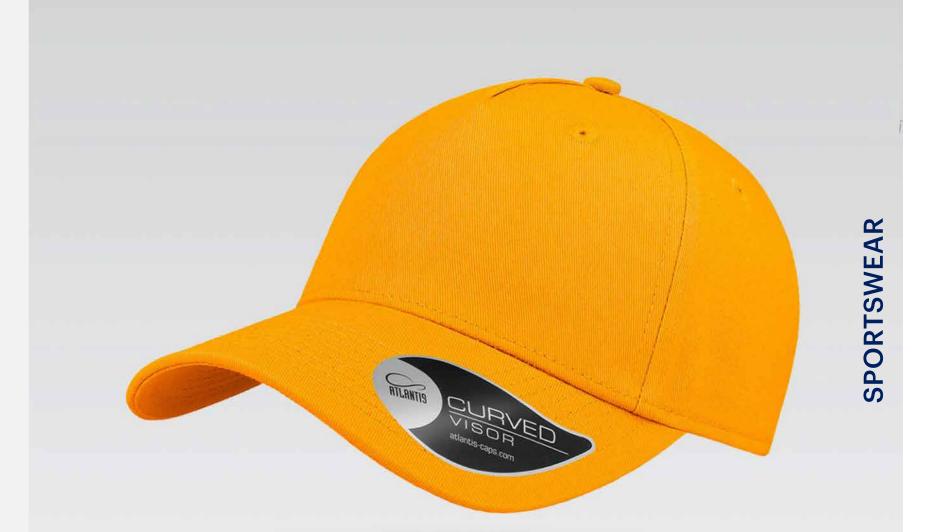

# SPORTSWEAR

Main Fabric: 100% cotton twill

Main Fabric: 100% cotton twill

turquoise-white

light blue-white

burgundy-navy

bottle green-white

black-black

white-white

Tech Specs

180 g/m²

Metal Buckle

Features

Main Fabric: 100% cotton twill

Main Fabric: 100% cotton twill

olive-white

pink-white

grey-white

white-navy

Tech Specs

180 g/m²

One Size Metal Buckle

Features