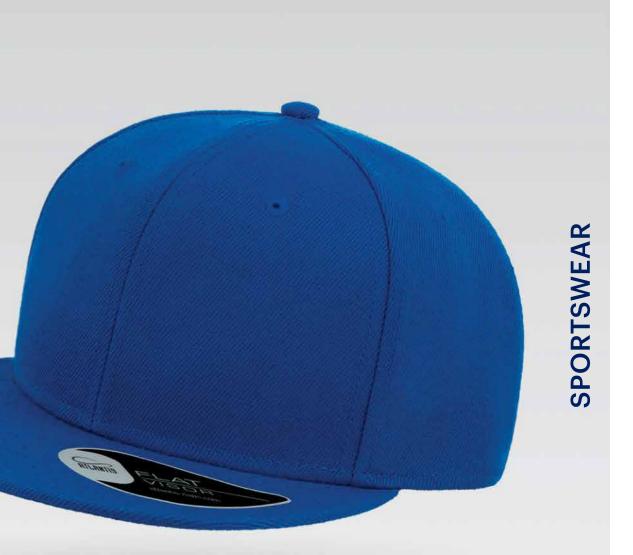

#### BEAT

Main Fabric: 100% polyester Underbill: 100% chino cotton twill

navy

grey melange

black

grey

khaki

400 g/m²

dark grey melange

A cap ideal for any situation, sporty and elegant at the same time, in 100% heavy polyester twill with structured front panels and PVC closure.

Main Fabric: 100% polyester Underbill: 100% chino cotton twill

white

royal

red

bottle green

Tech Specs

400 g/m²

One Size PVC closure

Features

A cap ideal for any situation, sporty and elegant at the same time, in 100% heavy polyester twill with structured front panels and PVC closure.