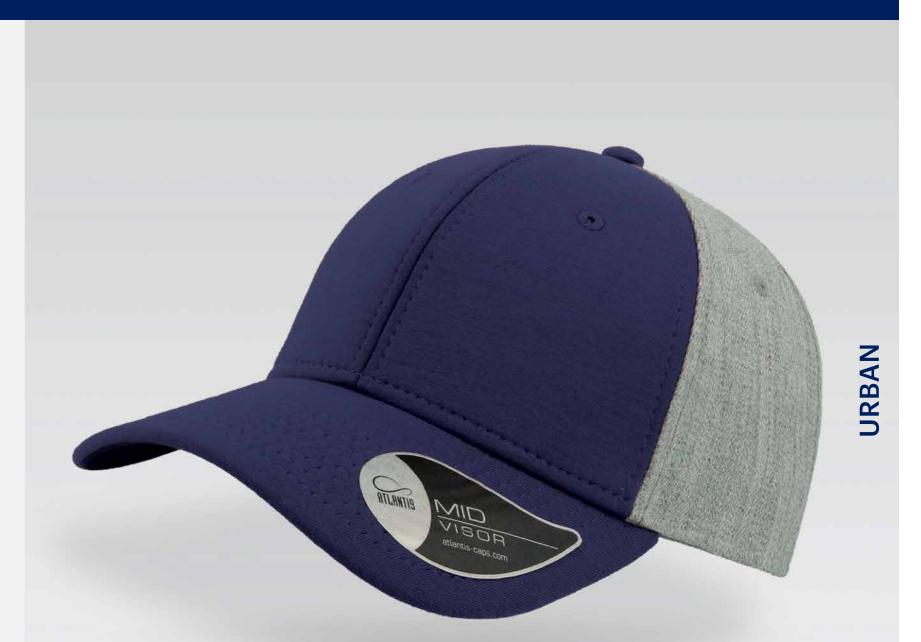

# URBAN

Main Fabric: 100% chino cotton twill Side&back: 100% polyester

black-black

navy-navy

royal-royal

burgundy-burgundy

250 g/m²

red-red

white-white

Features

RAPPER is the ultimate trucker cap thanks to its 13 color variants that make it the perfect item for fashion, events and the promotional world.

Main Fabric: 100% chino cotton twill Side&back: 100% polyester