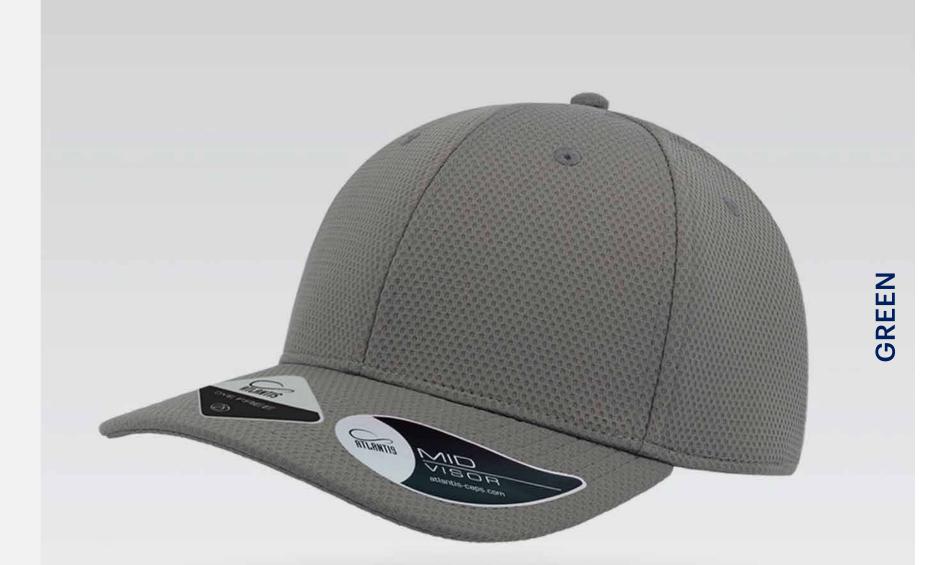

Tech Specs

200 g/m²

One Size PVC Closure

Features

The Recy Three is our new challenge that weaves three different fabrics, mixing 60% recycled cotton and 40% classic cotton, adding a stylish recycled polyester mesh and closure.