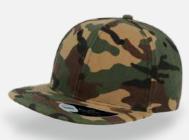

camouflage

clear wash denim

280 g/m²

One Size

Buckle and metal hole

The DAD HAT is from the 1990s and made popular by America's pastime of baseball. It is also known as a floppy cap with an unstructured crown and it was worn by almost all dads of those years.