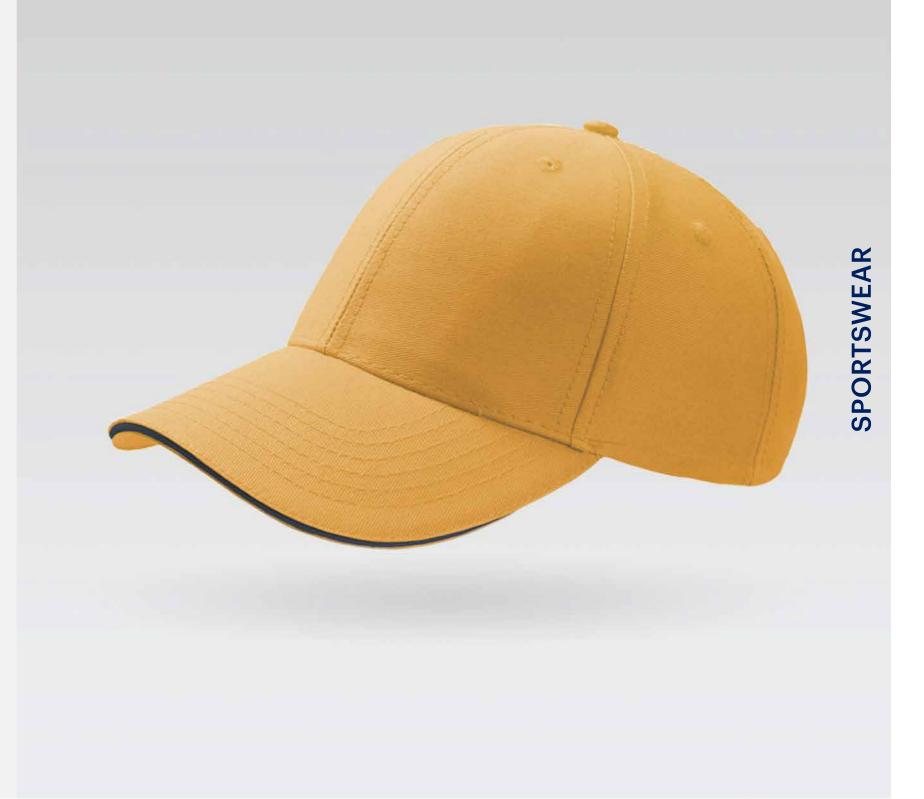

# SPORTSWEAR

Main Fabric: 100% cotton twill

Main Fabric: 100% cotton twill

turquoise-white

light blue-white

burgundy-navy

bottle green-white

black-black

white-white

Tech Specs

180 g/m²

Metal Buckle

Features

Main Fabric: 100% cotton twill

Main Fabric: 100% cotton twill

olive-white

pink-white

grey-white

white-navy

Tech Specs

180 g/m²

One Size Metal Buckle

Features