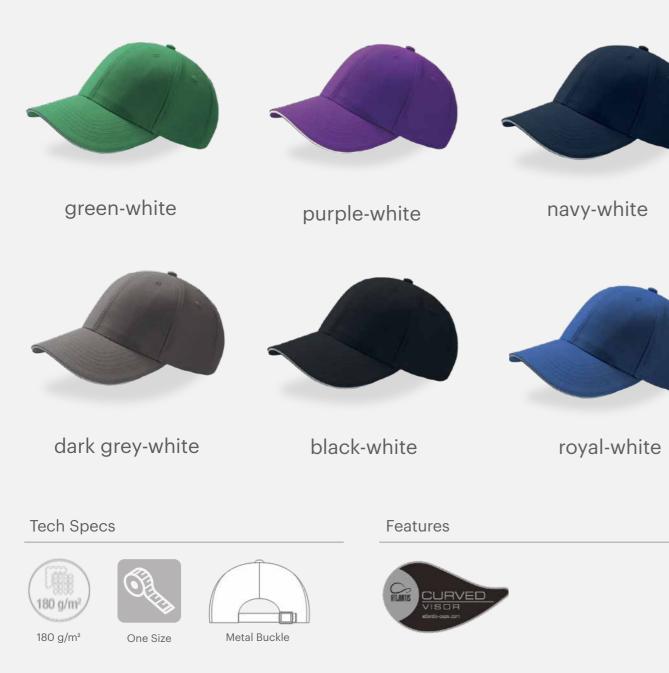

# SPORTSWEAR

Main Fabric: 100% cotton twill

Main Fabric: 100% cotton twill

turquoise-white

light blue-white

burgundy-navy

bottle green-white

black-black

white-white

Tech Specs

180 g/m²

Metal Buckle

Features

Main Fabric: 100% cotton twill

Main Fabric: 100% cotton twill

olive-white

pink-white

grey-white

white-navy

Tech Specs

180 g/m²

One Size Metal Buckle

Features