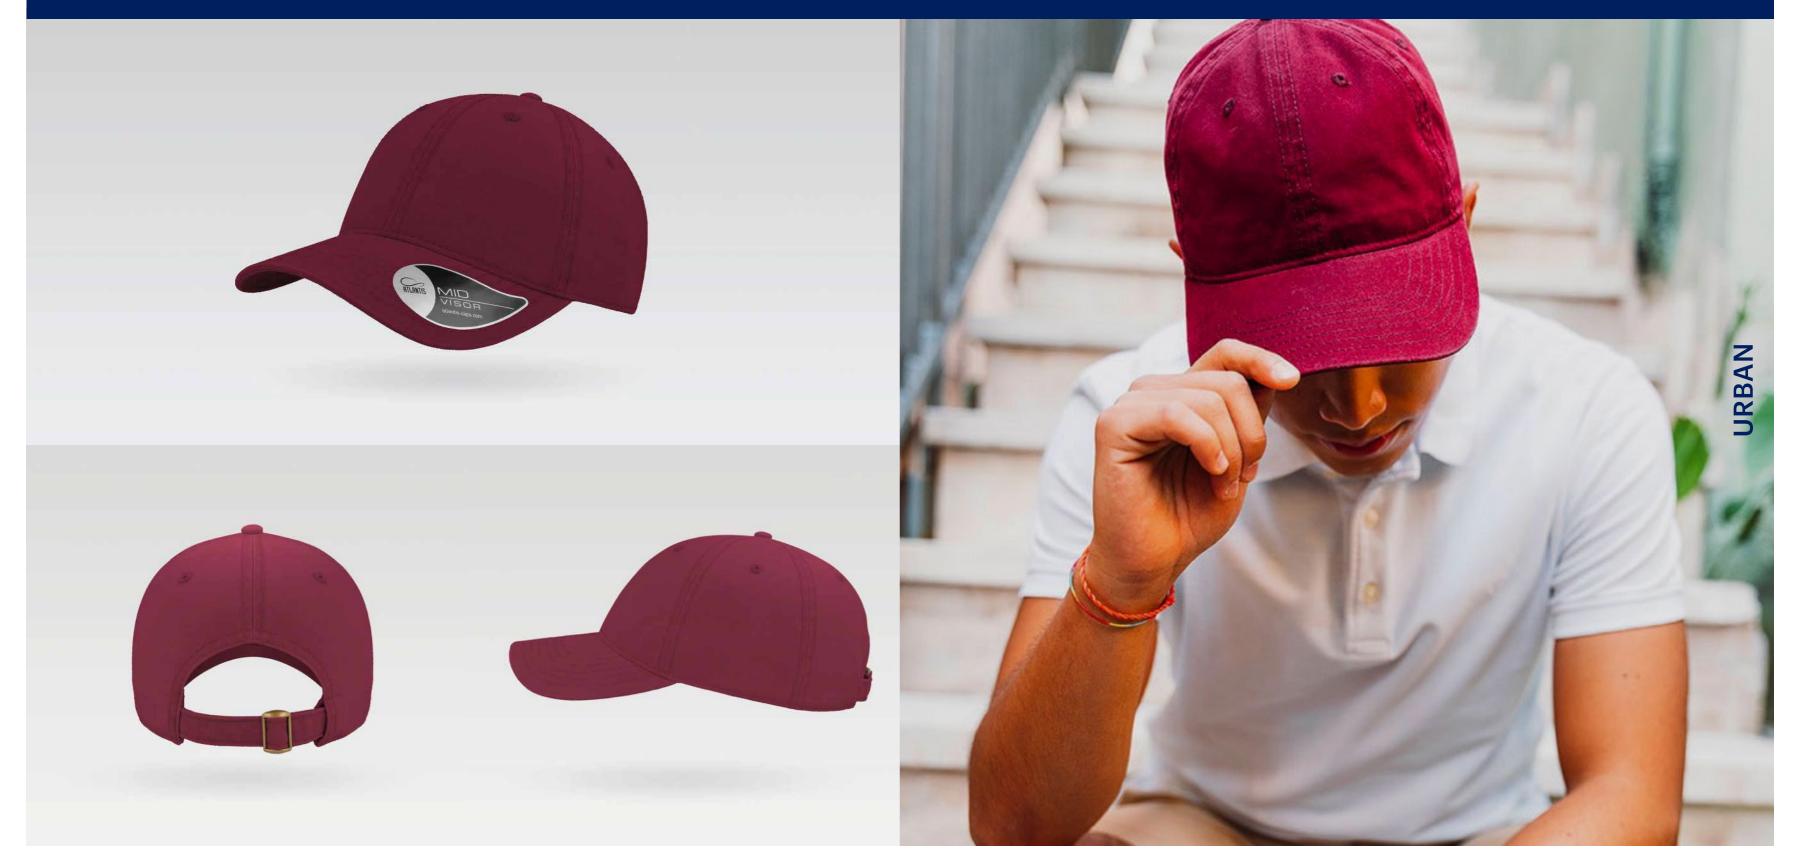

# URBAN

Main Fabric: 100% chino cotton twill Side&back: 100% polyester

black-black

navy-navy

royal-royal

burgundy-burgundy

250 g/m²

red-red

white-white

Features

RAPPER is the ultimate trucker cap thanks to its 13 color variants that make it the perfect item for fashion, events and the promotional world.

Main Fabric: 100% chino cotton twill Side&back: 100% polyester