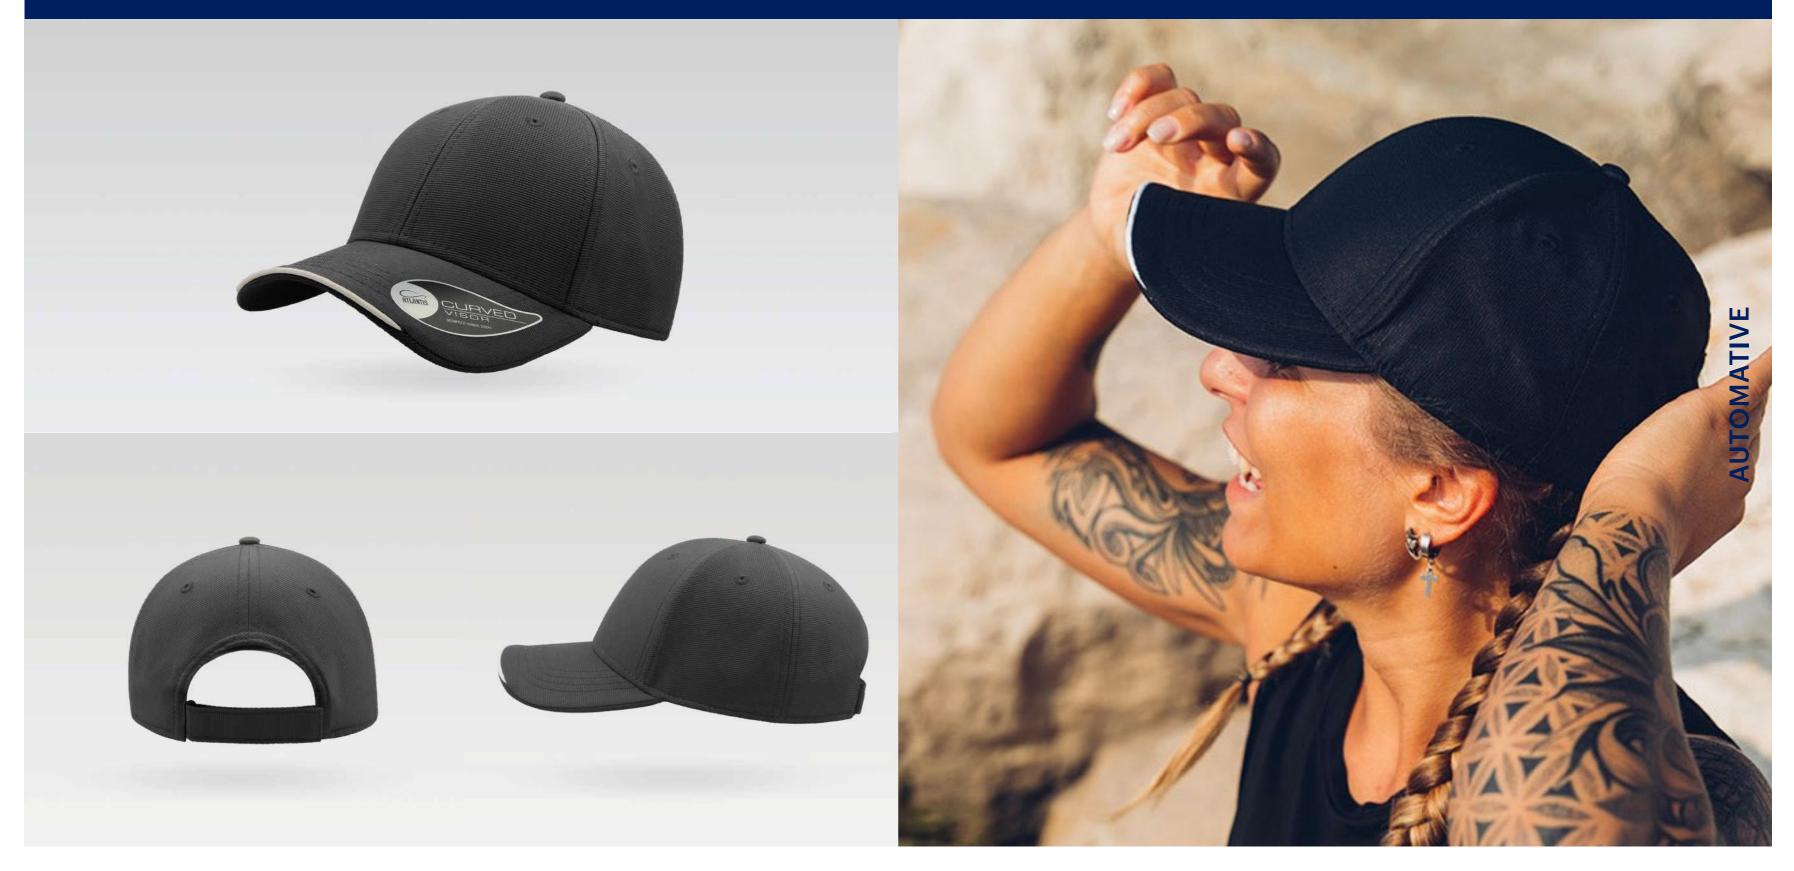

# SHOT

Main Fabric: 100% chino cotton twill

black

red

dark grey

royal

green

light grey

The natural and fresh look in a structured five-panels 100% cotton sports cap that gives lightness and comfort for outdoor and everyday activities. Thanks to the wide front crown, **SHOT** is the ideal hat for the craziest customizations.

Tech Specs

270 g/m²

One Size Metal buckle

Features