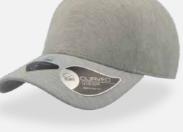

## **RECY THREE**

#### **RECY THREE**

Main Fabric: 100% cotton Side&Back- 100% Polyester

white-white

#### Tech Specs

**PVC Closure** 

200 g/m²

One Size

Features

The Recy Three is our new challenge that weaves three different fabrics, mixing 60% recycled cotton and 40% classic cotton, adding a stylish recycled polyester mesh and closure.