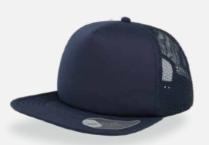

# URBAN

Main Fabric: 100% chino cotton twill Side&back: 100% polyester

black-black

navy-navy

royal-royal

burgundy-burgundy

250 g/m²

red-red

white-white

Features

RAPPER is the ultimate trucker cap thanks to its 13 color variants that make it the perfect item for fashion, events and the promotional world.

Main Fabric: 100% chino cotton twill Side&back: 100% polyester