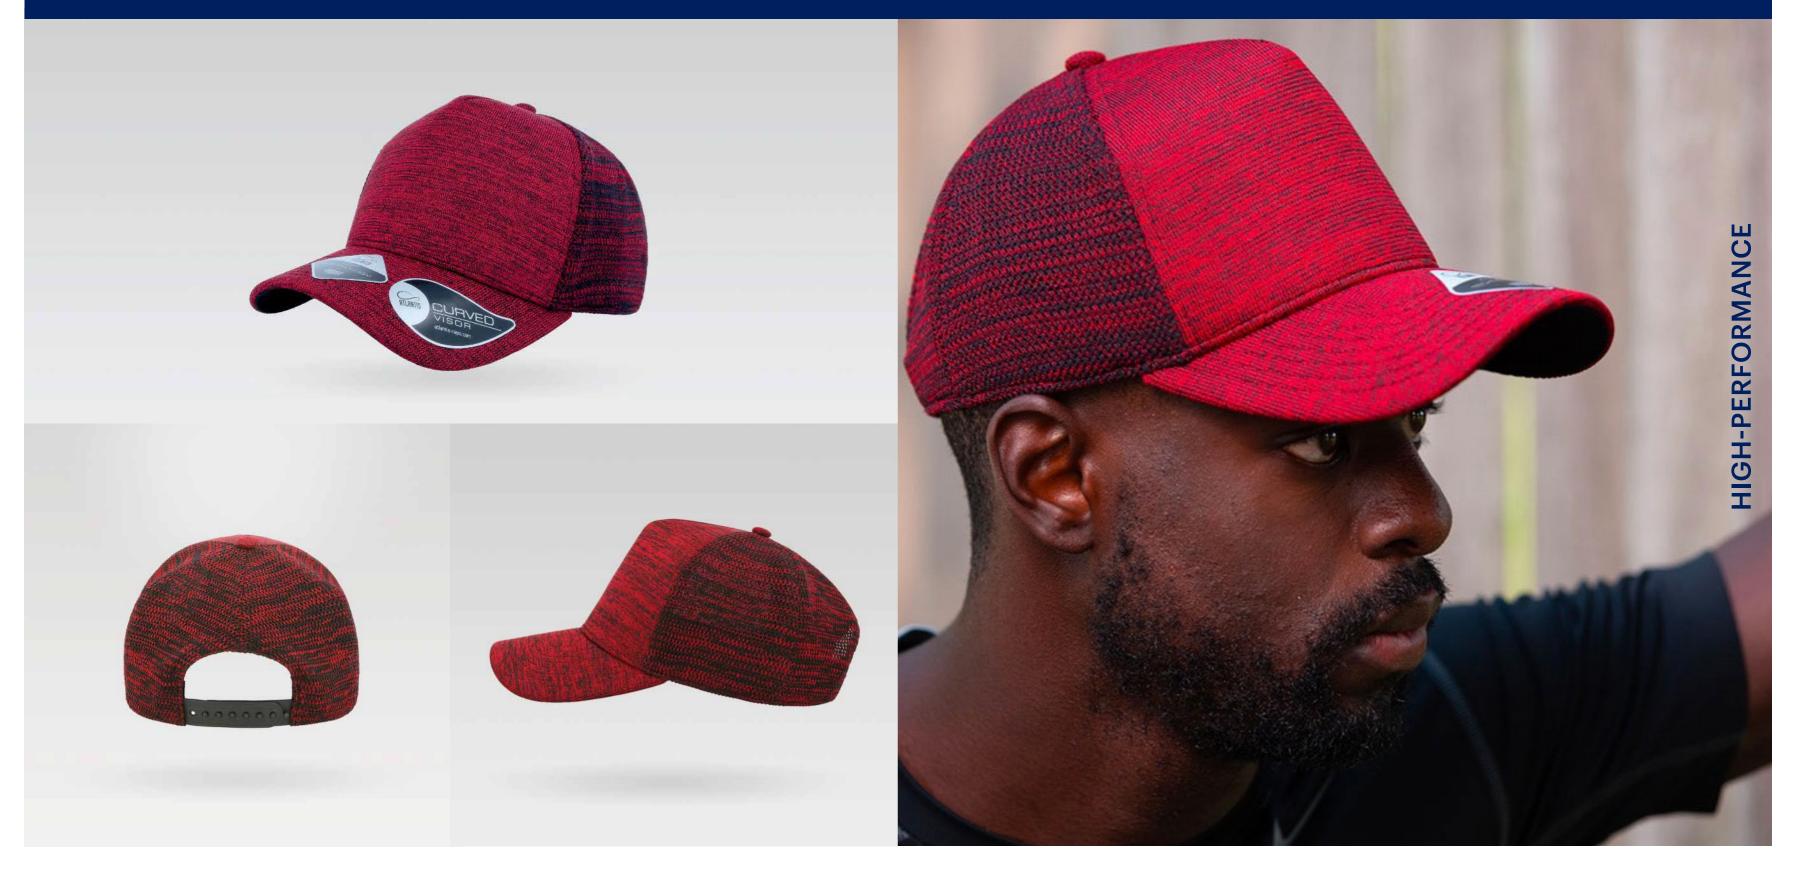

#### WHIPPY

Main Fabric: 100% polyester Side&Back: 97% nylon -3% elastane

dark grey-melange

royal-melange

red-melange

purple-melange

avio-melange

grey-melange

Tech Specs

86 g/m²

One size

Rubber Velcro

Features

Born of a continuous research and trimmed with a soft and stretchable mesh, DRY-TECH sweatband and rubber Velcro closure, Whippy is the perfect everyday cap to take during morning jogs or beach walks at dawn.