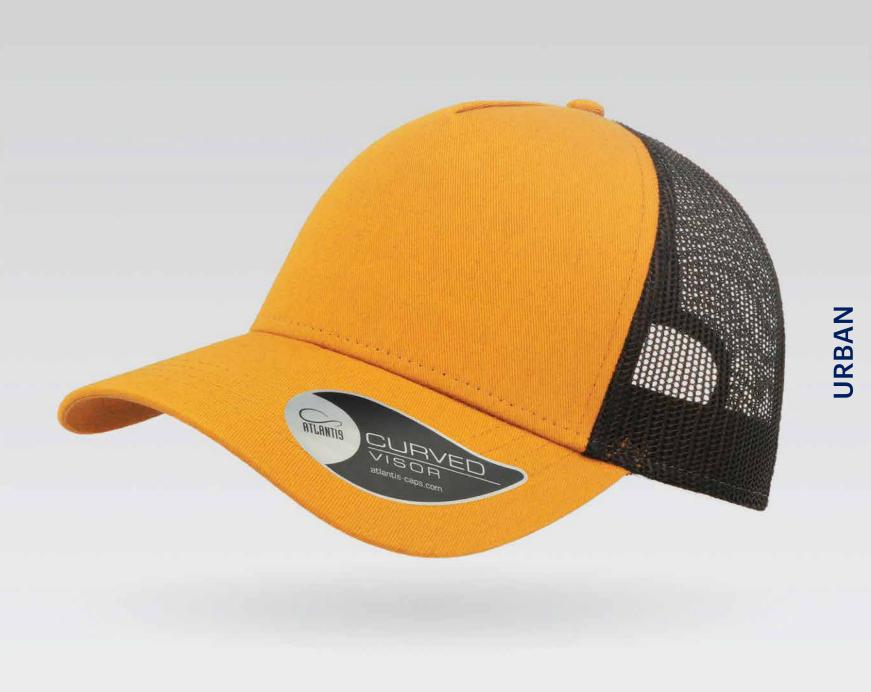

# URBAN

Main Fabric: 100% chino cotton twill Side&back: 100% polyester

black-black

navy-navy

royal-royal

burgundy-burgundy

250 g/m²

red-red

white-white

Features

RAPPER is the ultimate trucker cap thanks to its 13 color variants that make it the perfect item for fashion, events and the promotional world.

Main Fabric: 100% chino cotton twill Side&back: 100% polyester