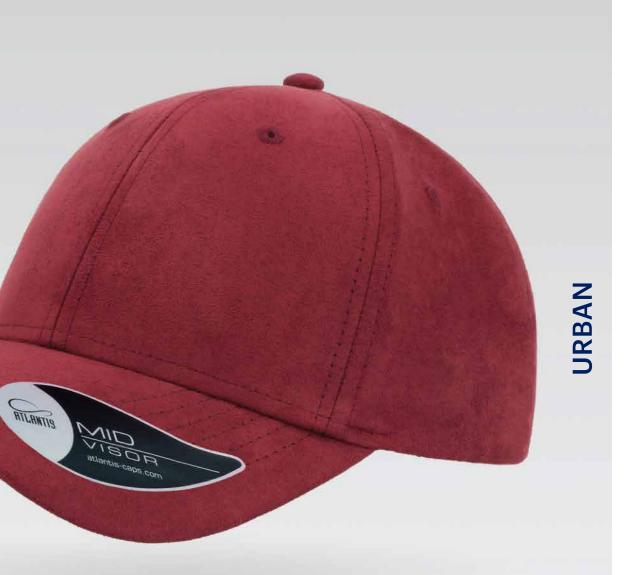

# VIBE

Main Fabric: 100% polyester Bill: 100% polyester

antracite-camel

khaki-brown

avio-grey

grey-navy

Tech Specs

300 g/m²

One Size PVC closure

The term fustian (also known as moleskin) comes from El Frustat, the Cairo suburb where this fabric originated. It is a dense cotton fabric made from very tough yarns, napped and fluffy on the front and rough on the back. Its distinctive appearance is reminiscent of suede leather. It comes in numerous types, with a smooth or more or less velvety surface.