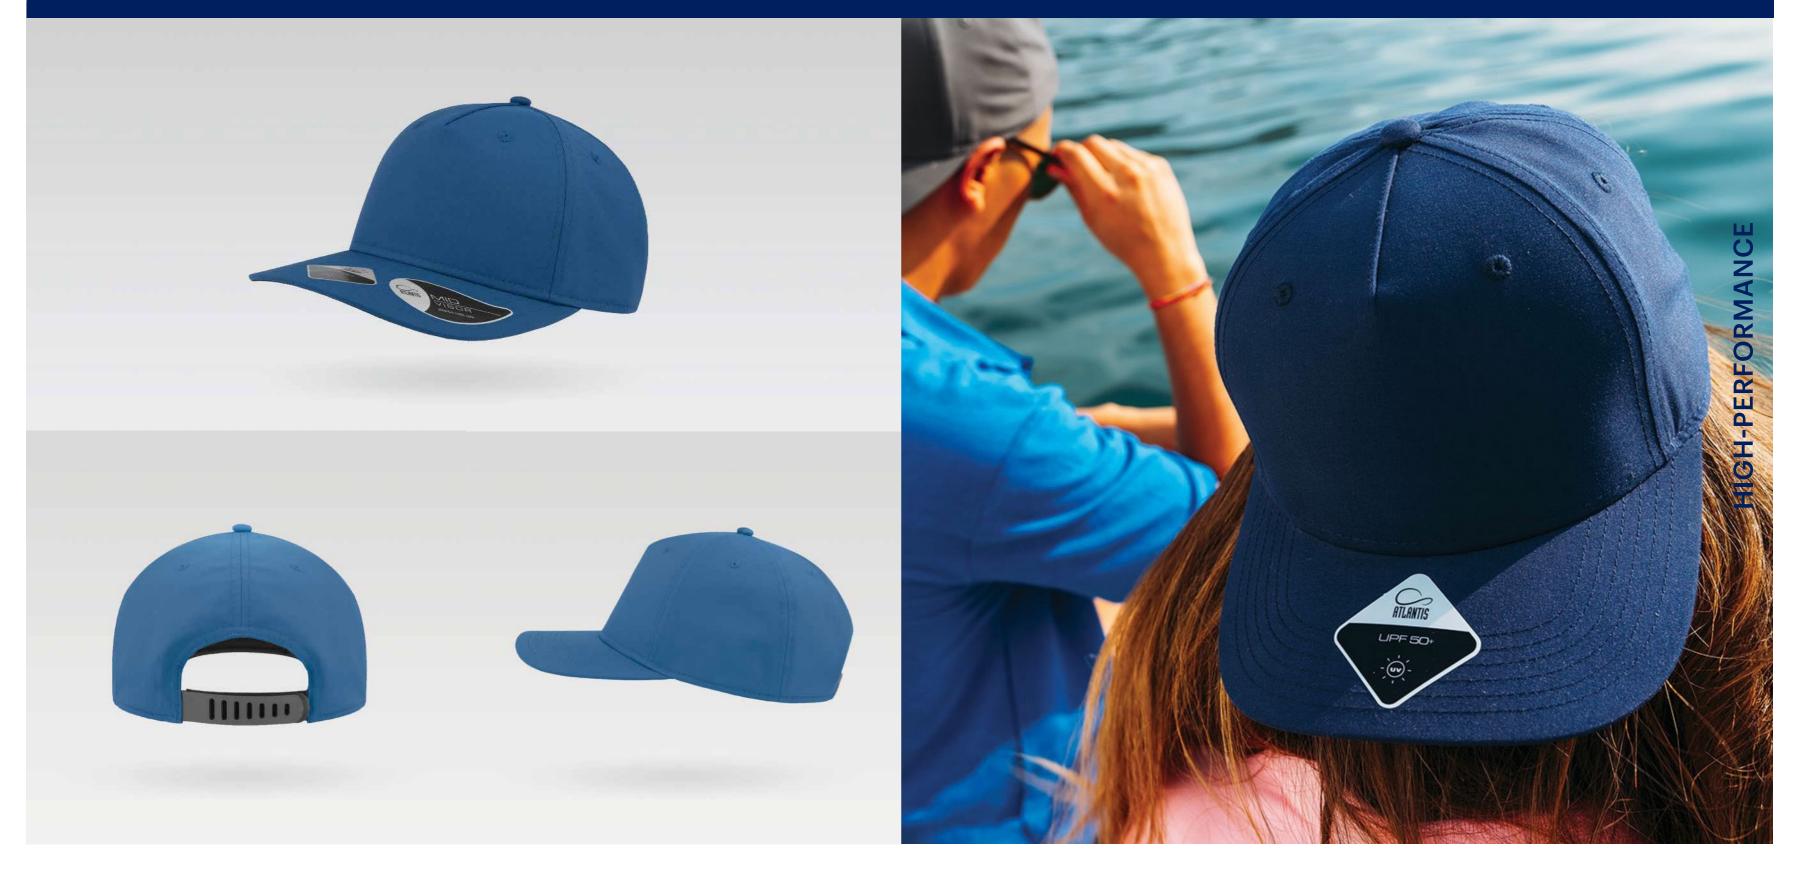

#### BASE

Main Fabric: 75% nylon 20% cotton 5% elastane

black

navy

grey

royal

yellow-fluo

Features

Tech Specs

DRY-TECH

An innovative fabric processing technique very similar to knitting where the yarn is interlocked. This process gives the fabric thee main characteristics - maximum absorbency, heat evaporation and breathability - making KNIT-CAP the best cap for the sports and outdoor world.