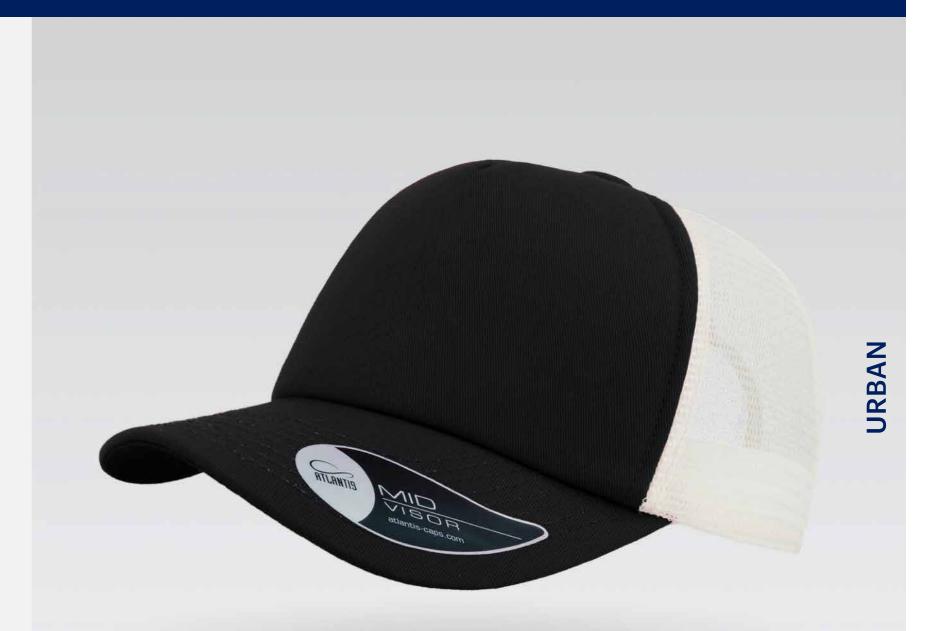

# URBAN

Main Fabric: 100% chino cotton twill Side&back: 100% polyester

black-black

navy-navy

royal-royal

burgundy-burgundy

250 g/m²

red-red

white-white

Features

RAPPER is the ultimate trucker cap thanks to its 13 color variants that make it the perfect item for fashion, events and the promotional world.

Main Fabric: 100% chino cotton twill Side&back: 100% polyester