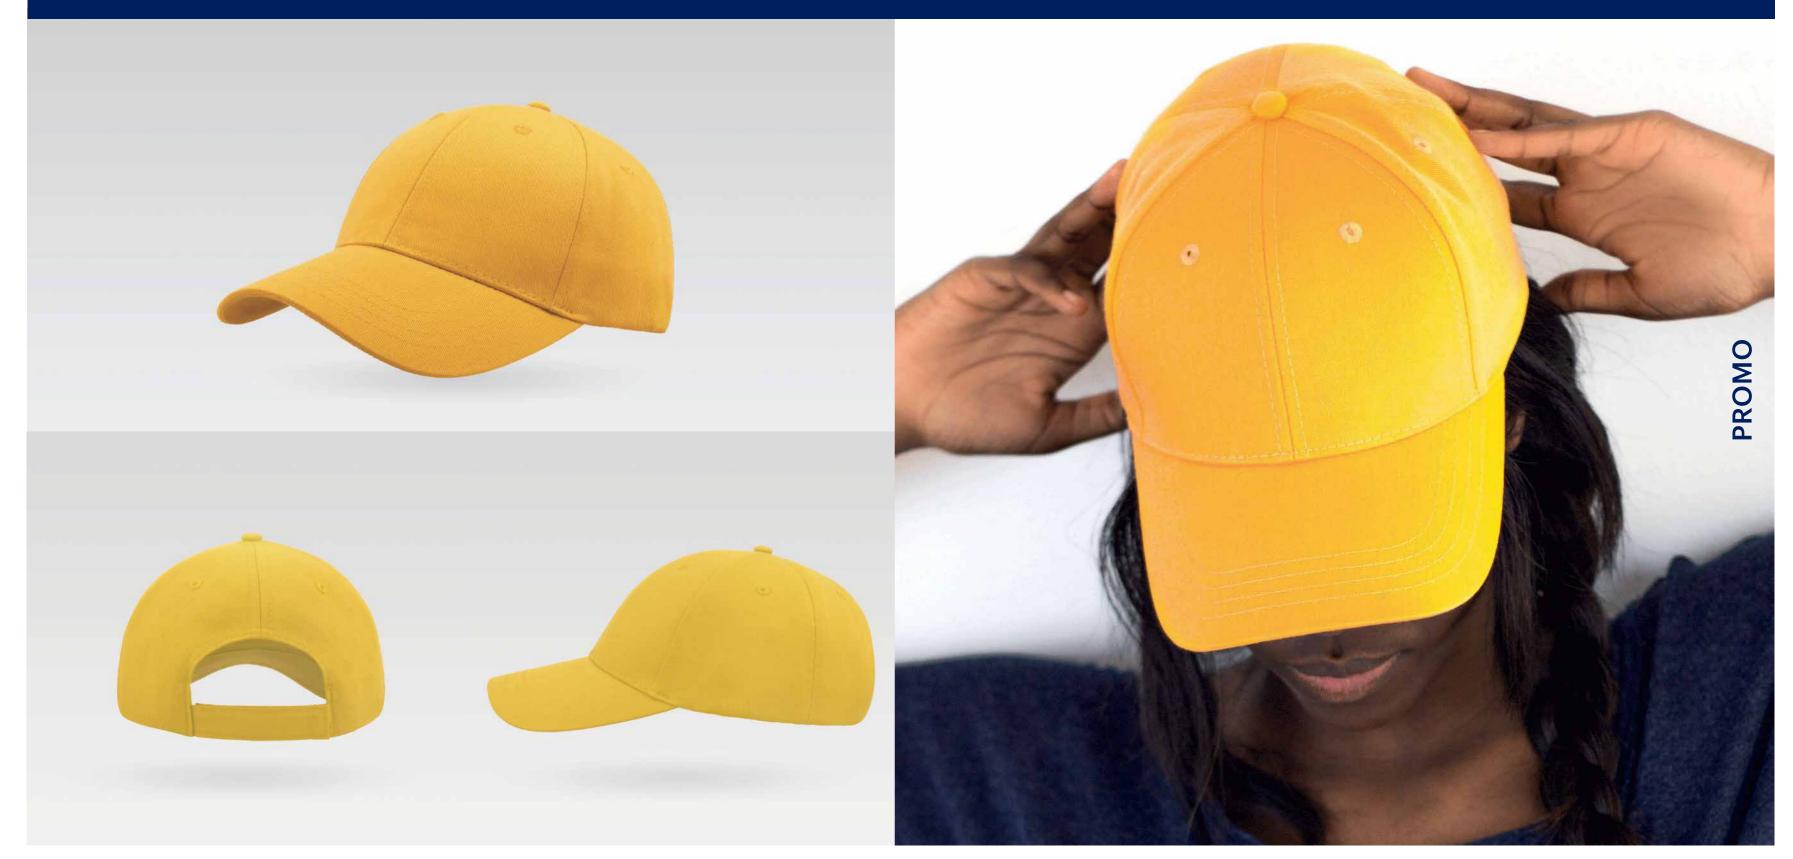

# ZOOM

Main Fabric: 65% polyester 35% cotton

A light, versatile and comfortable cap in cotton and polyester blend, perfect both for promotions and for events, and much more.

# ZOOM

Main Fabric: 100% cotton twill

yellow

khaki

white

Tech Specs

180 g/m²

One Size Velcro closure

Features

A light, versatile and comfortable cap in cotton and polyester blend, perfect both for promotions and for events, and much more.

Call or WhatsApp +971 56 188 8625 atlantiscaps@wegallop.com | atlantisheadwear.me