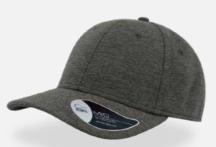

## **RECY THREE**

#### **RECY THREE**

Main Fabric: 100% cotton Side&Back- 100% Polyester

black-black

royal-black

red-white

olive-black

dark grey-black

navy-navy

Tech Specs

200 g/m²

One Size PVC Closure

Features

The Recy Three is our new challenge that weaves three different fabrics, mixing 60% recycled cotton and 40% classic cotton, adding a stylish recycled polyester mesh and closure.