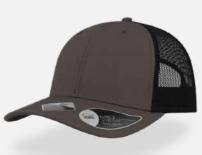

## **RECY THREE**

#### **RECY THREE**

Main Fabric: 100% cotton Side&Back- 100% Polyester

black-black

royal-black

red-white

olive-black

dark grey-black

navy-navy

Tech Specs

200 g/m²

One Size PVC Closure

Features

The Recy Three is our new challenge that weaves three different fabrics, mixing 60% recycled cotton and 40% classic cotton, adding a stylish recycled polyester mesh and closure.