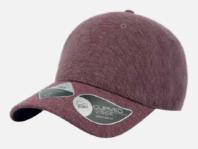

## **RECY THREE**

#### **RECY THREE**

Main Fabric: 100% cotton Side&Back- 100% Polyester

black-black

royal-black

red-white

olive-black

dark grey-black

navy-navy

Tech Specs

200 g/m²

One Size PVC Closure

Features

The Recy Three is our new challenge that weaves three different fabrics, mixing 60% recycled cotton and 40% classic cotton, adding a stylish recycled polyester mesh and closure.