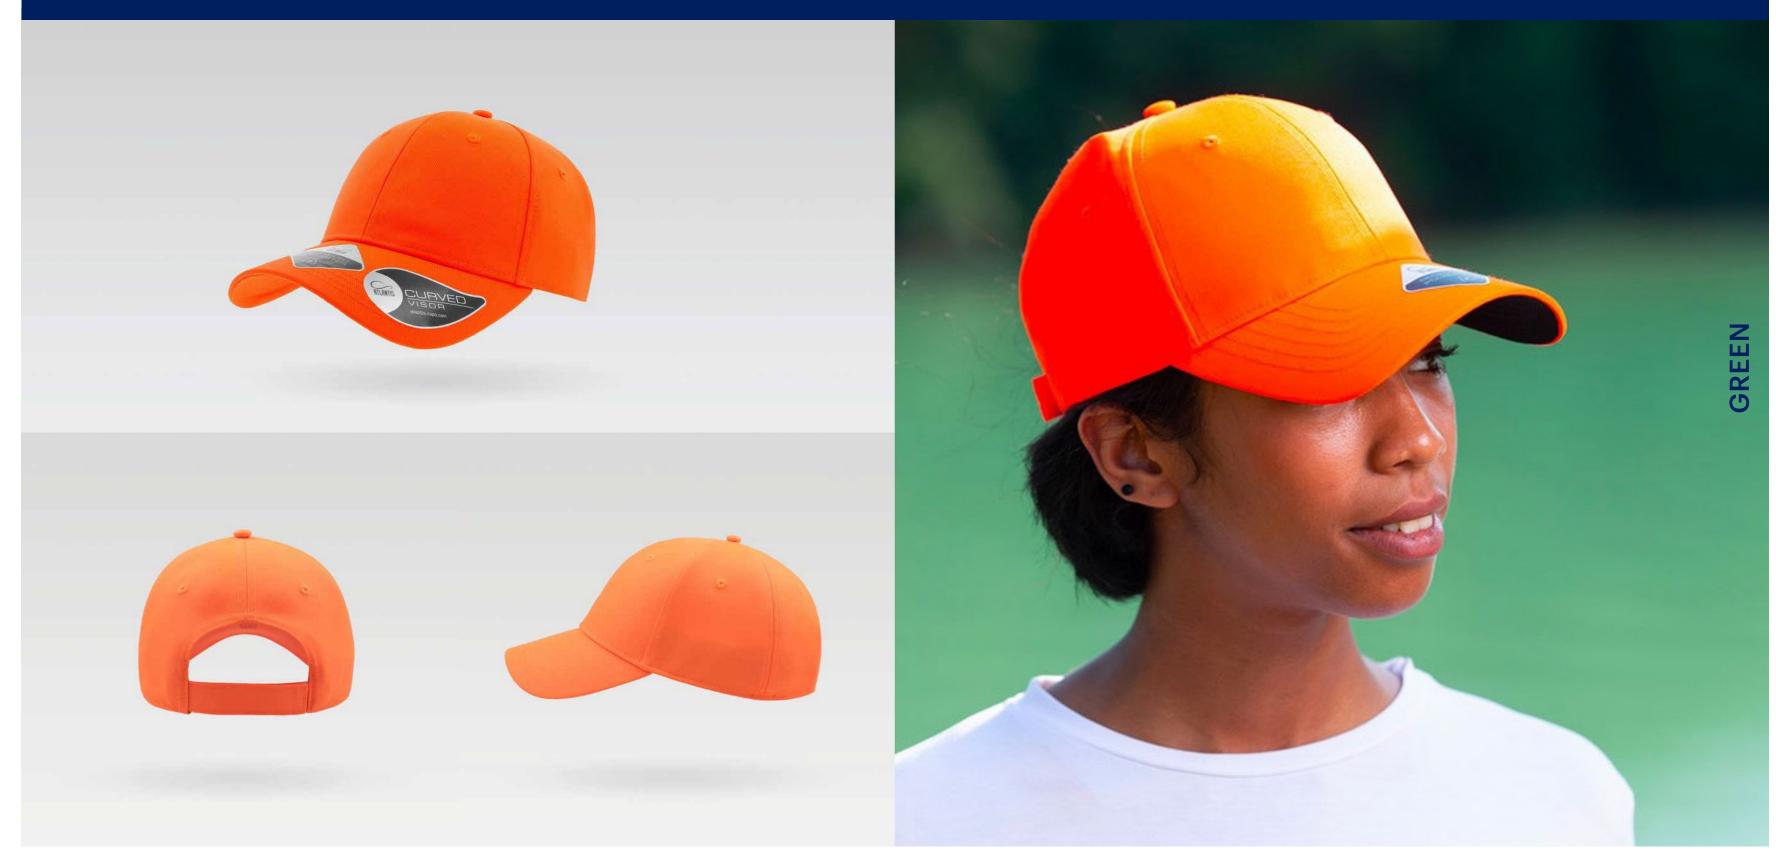

Tech Specs

200 g/m²

One Size PVC Closure

Features

The Recy Three is our new challenge that weaves three different fabrics, mixing 60% recycled cotton and 40% classic cotton, adding a stylish recycled polyester mesh and closure.