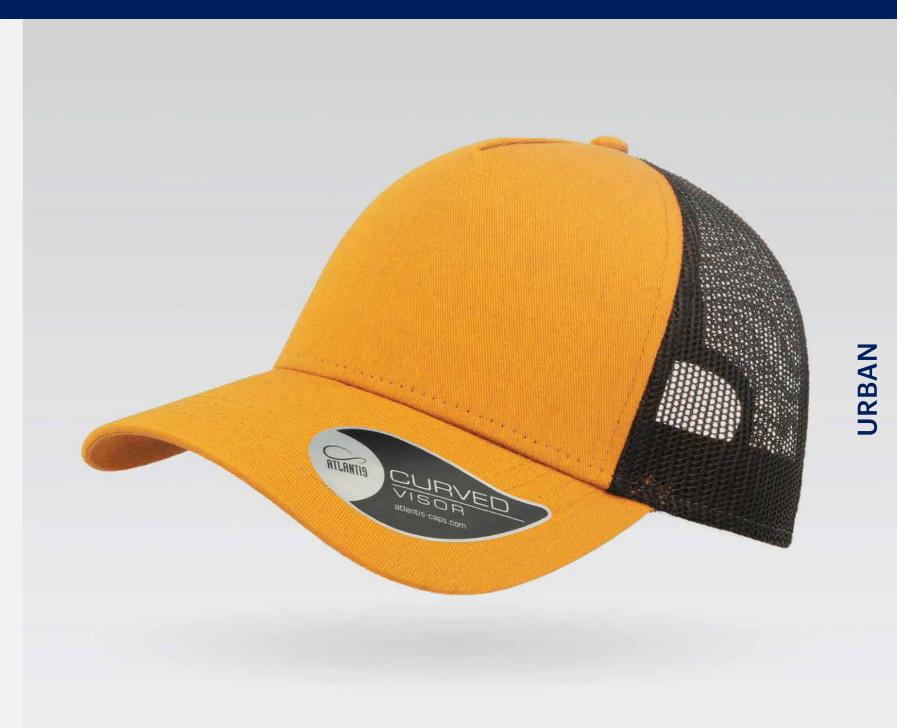

# URBAN

Main Fabric: 100% chino cotton twill Side&back: 100% polyester

black-black

navy-navy

royal-royal

burgundy-burgundy

250 g/m²

red-red

white-white

Features

RAPPER is the ultimate trucker cap thanks to its 13 color variants that make it the perfect item for fashion, events and the promotional world.

Main Fabric: 100% chino cotton twill Side&back: 100% polyester