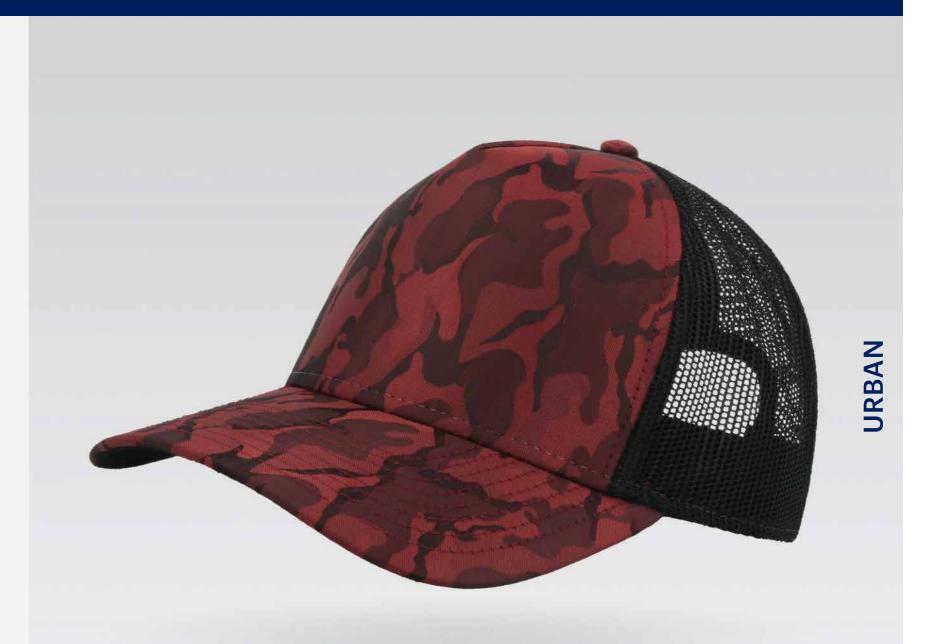

# RAPPER CAMOU

#### **RAPPER CAMOU**

Main Fabric: 92% polyester 8% viscose Side&back: 100% polyester Underbill: 100% chino cotton twill

dark grey-black

navy-black

royal-black

burgundy-black

120 g/m<sup>2</sup>

One Size PVC closure

olive-black

light grey-black

Features

fashion.

The satin polyester combined with the camouflage fabric makes the trucker cap RAPPER CAMOU really perfect for the music world and