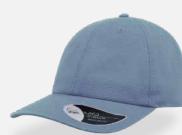

## DAD HAT

# DAD HAT

Main Fabric: 100% chino cotton twill

black

navy

white

grey

280 g/m²

One Size

# DAD HAT

Main Fabric: 100% chino cotton twill

light blue

stone

olive

pink

Tech Specs

Features