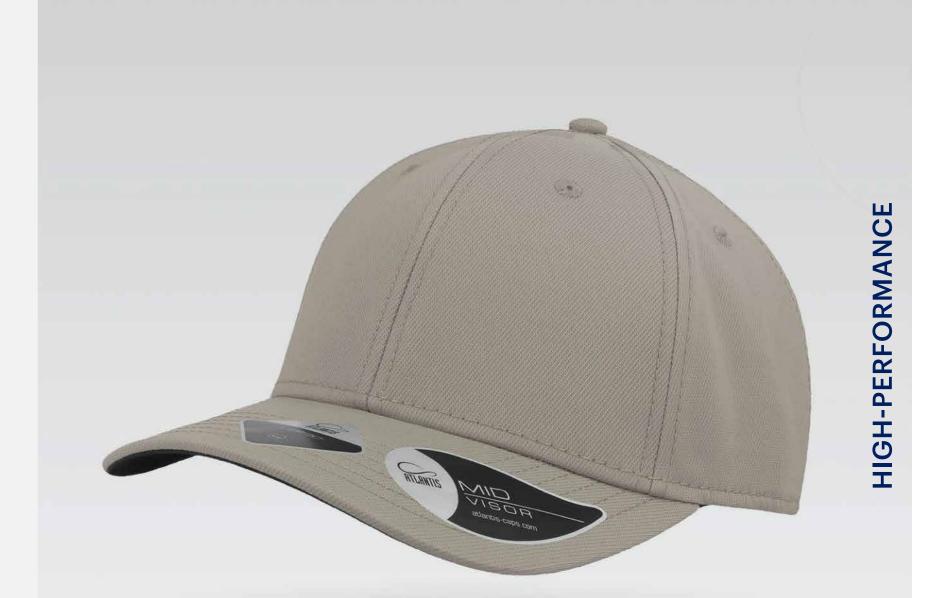

#### BASE

Main Fabric: 75% nylon 20% cotton 5% elastane

black

navy

grey

royal

yellow-fluo

Features

Tech Specs

DRY-TECH

An innovative fabric processing technique very similar to knitting where the yarn is interlocked. This process gives the fabric thee main characteristics - maximum absorbency, heat evaporation and breathability - making KNIT-CAP the best cap for the sports and outdoor world.

#### Tech Specs

Rubber velcro

250 g/m²

One Size

Features

Featuring a UPF50+ exterior and a new quick&dry function of the sweatband called DRY-TECH, the six-panels Base cap utilizes a comfortable blend of cotton and Tactel nylon with a brand-new rubber velcro closure. It is suitable for sports and outdoor performances.