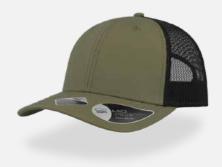

## **RECY THREE**

#### **RECY THREE**

Main Fabric: 100% cotton Side&Back- 100% Polyester

black-black

royal-black

red-white

olive-black

dark grey-black

navy-navy

Tech Specs

200 g/m²

One Size PVC Closure

Features

The Recy Three is our new challenge that weaves three different fabrics, mixing 60% recycled cotton and 40% classic cotton, adding a stylish recycled polyester mesh and closure.