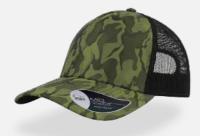

#### **RAPPER CAMOU**

Main Fabric: 92% polyester 8% viscose Side&back: 100% polyester Underbill: 100% chino cotton twill

dark grey-black

navy-black

royal-black

burgundy-black

120 g/m<sup>2</sup>

One Size PVC closure

olive-black

light grey-black

Features

fashion.

The satin polyester combined with the camouflage fabric makes the trucker cap RAPPER CAMOU really perfect for the music world and