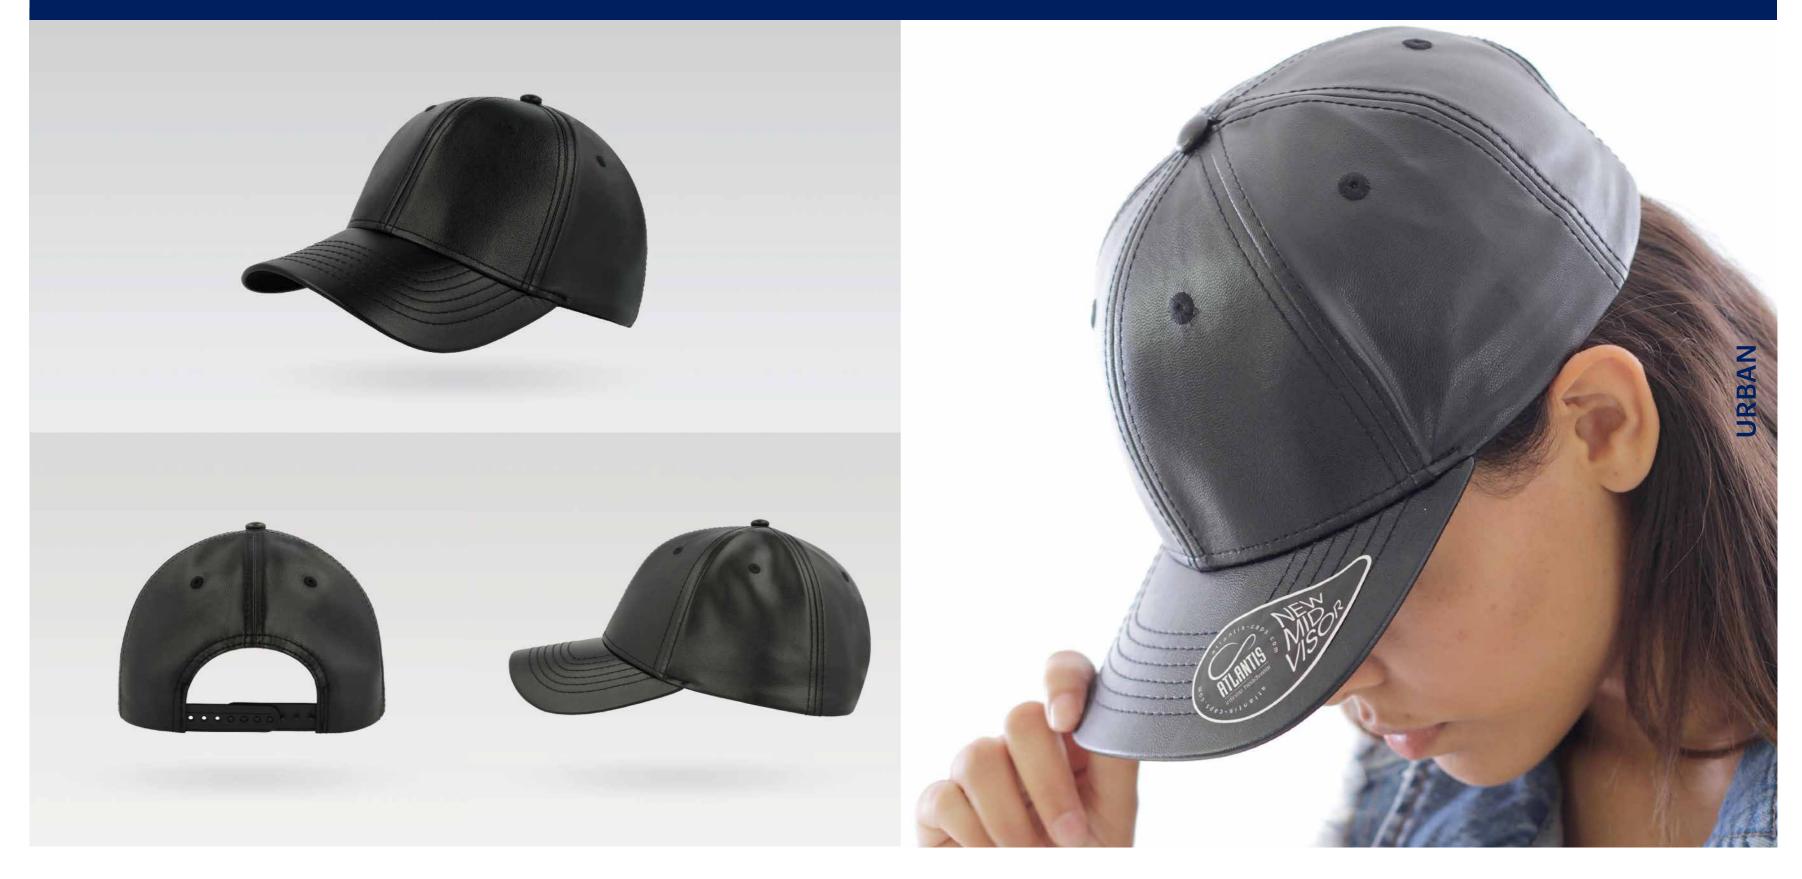

#### LEWIS

Main Fabric: 100% viscose with polyurethane coating Underbill: 100% chino cotton twill

black

#### Tech Specs

300 g/m²

One Size PVC closure

Features

LEWIS is a cap that best represents the rock style made by a soft ecoleather. A fashionable , multi-functional cap perfect for every season.