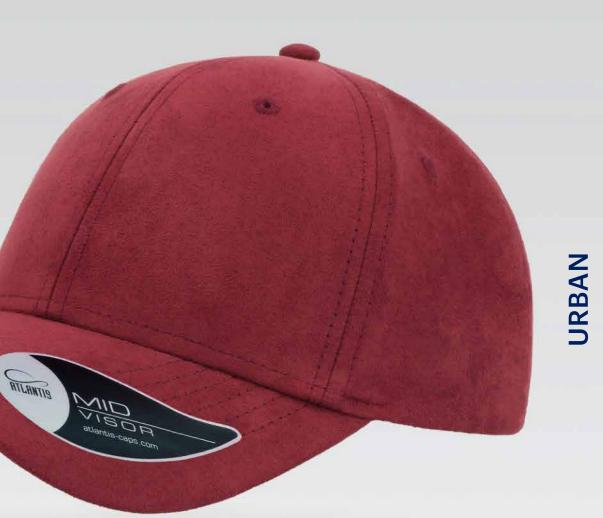

# URBAN

Main Fabric: 100% chino cotton twill Side&back: 100% polyester

black-black

navy-navy

royal-royal

burgundy-burgundy

250 g/m²

red-red

white-white

Features

RAPPER is the ultimate trucker cap thanks to its 13 color variants that make it the perfect item for fashion, events and the promotional world.

Main Fabric: 100% chino cotton twill Side&back: 100% polyester