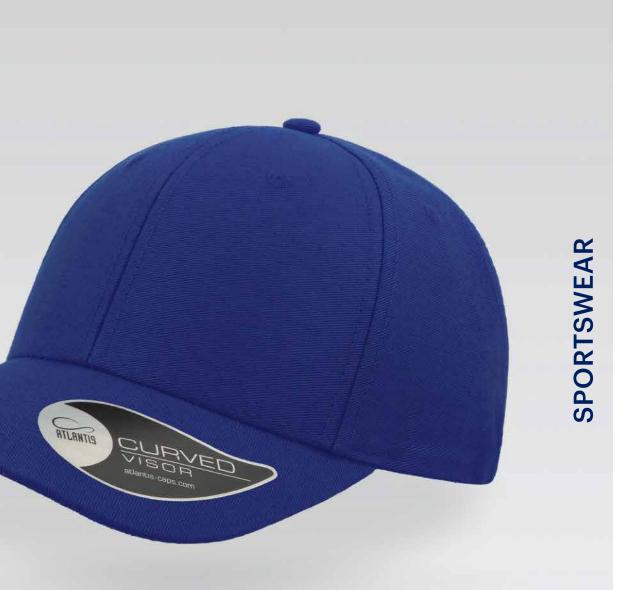

# SPORTSWEAR

Main Fabric: 100% cotton twill

Main Fabric: 100% cotton twill

turquoise-white

light blue-white

burgundy-navy

bottle green-white

black-black

white-white

Tech Specs

180 g/m²

Metal Buckle

Features

Main Fabric: 100% cotton twill

Main Fabric: 100% cotton twill

olive-white

pink-white

grey-white

white-navy

Tech Specs

180 g/m²

One Size Metal Buckle

Features