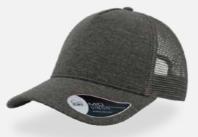

## **RECY THREE**

#### **RECY THREE**

Main Fabric: 100% cotton Side&Back- 100% Polyester

black-black

royal-black

red-white

olive-black

dark grey-black

navy-navy

Tech Specs

200 g/m²

One Size PVC Closure

Features

The Recy Three is our new challenge that weaves three different fabrics, mixing 60% recycled cotton and 40% classic cotton, adding a stylish recycled polyester mesh and closure.