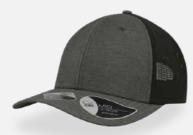

## **RECY THREE**

#### **RECY THREE**

Main Fabric: 100% cotton Side&Back- 100% Polyester

black-black

royal-black

red-white

olive-black

dark grey-black

navy-navy

Tech Specs

200 g/m²

One Size PVC Closure

Features

The Recy Three is our new challenge that weaves three different fabrics, mixing 60% recycled cotton and 40% classic cotton, adding a stylish recycled polyester mesh and closure.