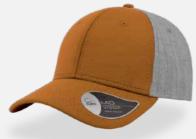

## **RECYCLED CAP**

## **RECYCLED CAP**

Main Fabric: 100% certified recycled polyester twill

Black

Navy

royal

Orange

White

Tech Specs

200 g/m²

Features

Fibre made from polymers obtained by recycling plastic bottles. The fabric is eco-compatible, as the constituent raw materials come from recycled resources (plastic), without compromising the high quality and breathable properties of the fibre.