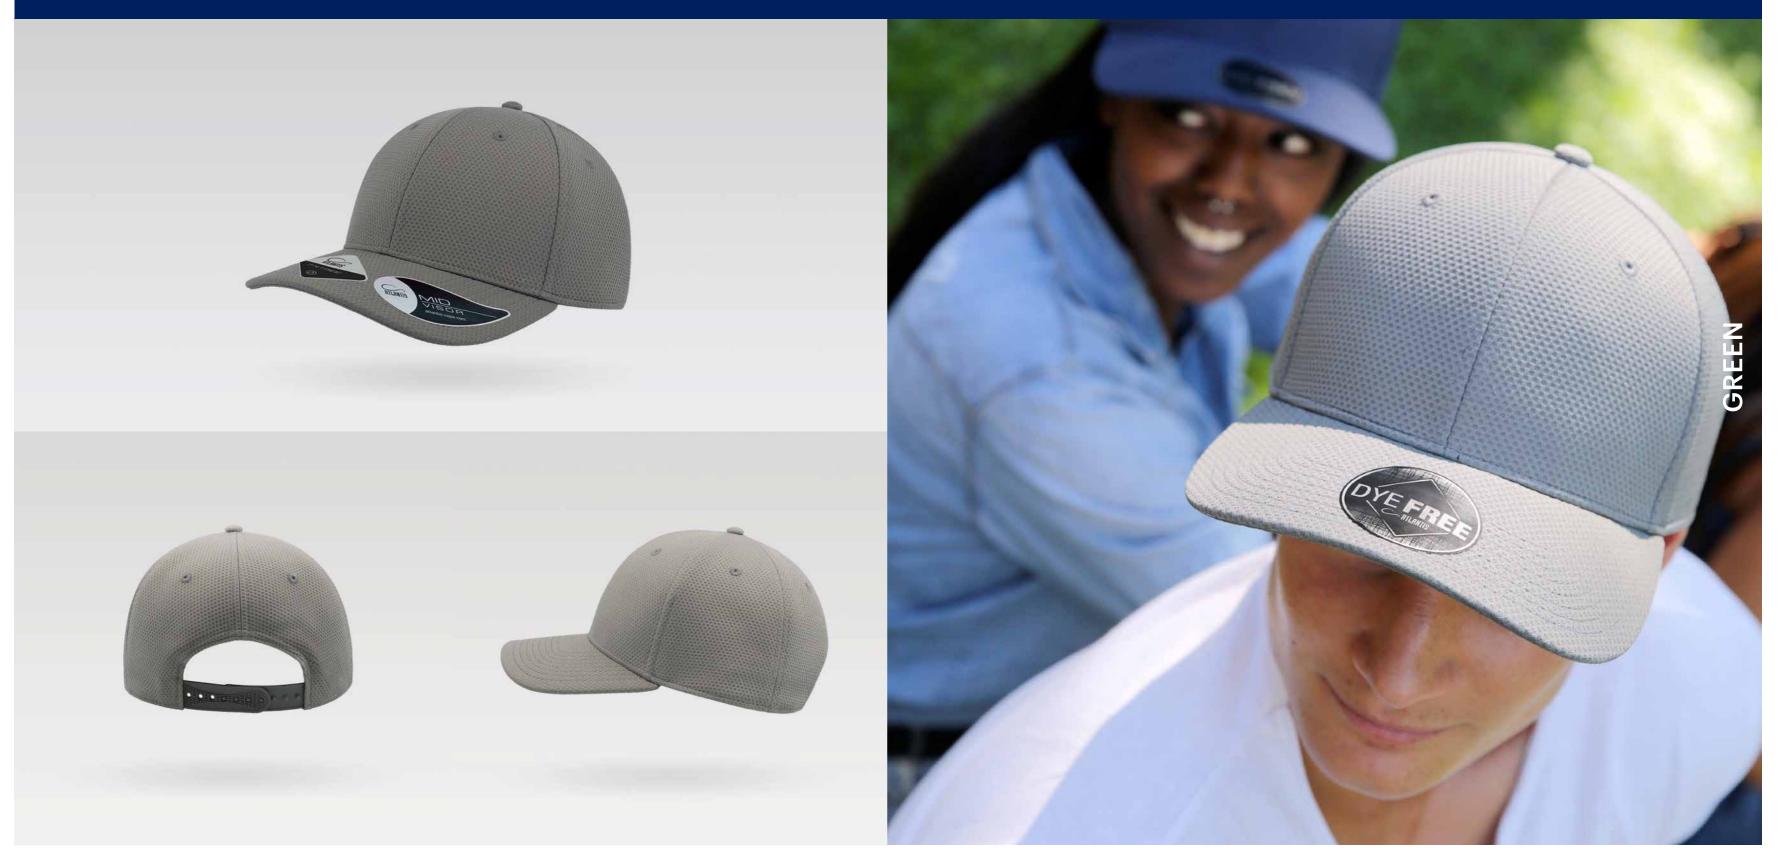

#### **DYE-FREE**

Main Fabric: 100% polyester

black

navy

grey

white

Tech Specs

170 g/m²

One Size PVC Closure

Features

Eco-friendly technology involving coloring the fabric by hot transfer from the color polymers directly to the yarn without immersion in water, avoiding waste and the emission of dyes into the water.