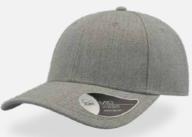

#### **RECY THREE**

Main Fabric: 100% cotton Side&Back- 100% Polyester

black-black

royal-black

red-white

olive-black

dark grey-black

navy-navy

Tech Specs

200 g/m²

One Size PVC Closure

Features

The Recy Three is our new challenge that weaves three different fabrics, mixing 60% recycled cotton and 40% classic cotton, adding a stylish recycled polyester mesh and closure.