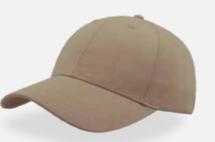

# ZOOM

# ZOOM

Main Fabric: 65% polyester 35% cotton

A light, versatile and comfortable cap in cotton and polyester blend, perfect both for promotions and for events, and much more.

# ZOOM

Main Fabric: 100% cotton twill

yellow

khaki

white

Tech Specs

180 g/m²

One Size Velcro closure

Features

A light, versatile and comfortable cap in cotton and polyester blend, perfect both for promotions and for events, and much more.

Call or WhatsApp +971 56 188 8625 atlantiscaps@wegallop.com | atlantisheadwear.me