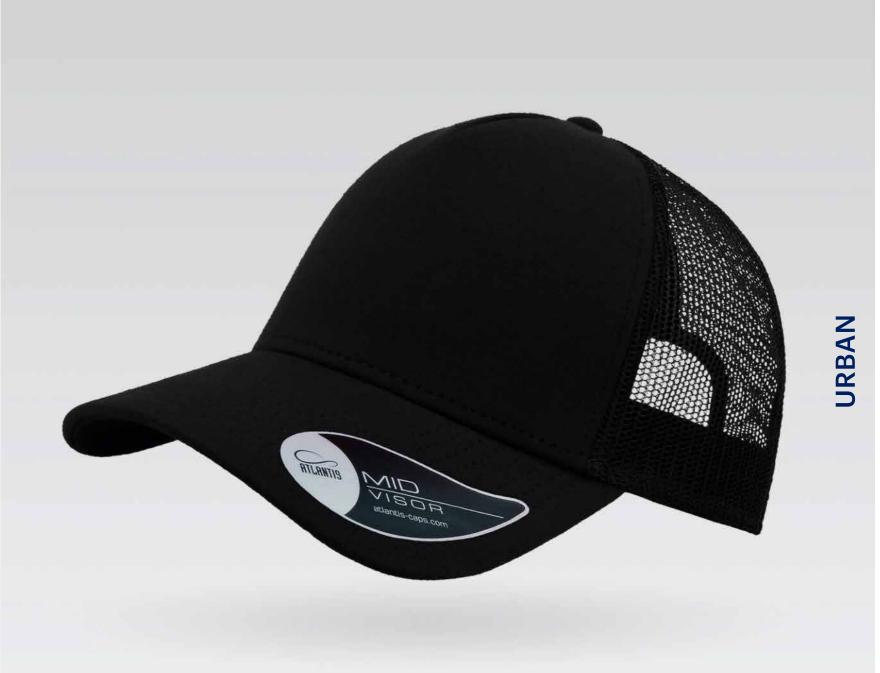

# URBAN

Main Fabric: 100% chino cotton twill Side&back: 100% polyester

black-black

navy-navy

royal-royal

burgundy-burgundy

250 g/m²

red-red

white-white

Features

RAPPER is the ultimate trucker cap thanks to its 13 color variants that make it the perfect item for fashion, events and the promotional world.

Main Fabric: 100% chino cotton twill Side&back: 100% polyester