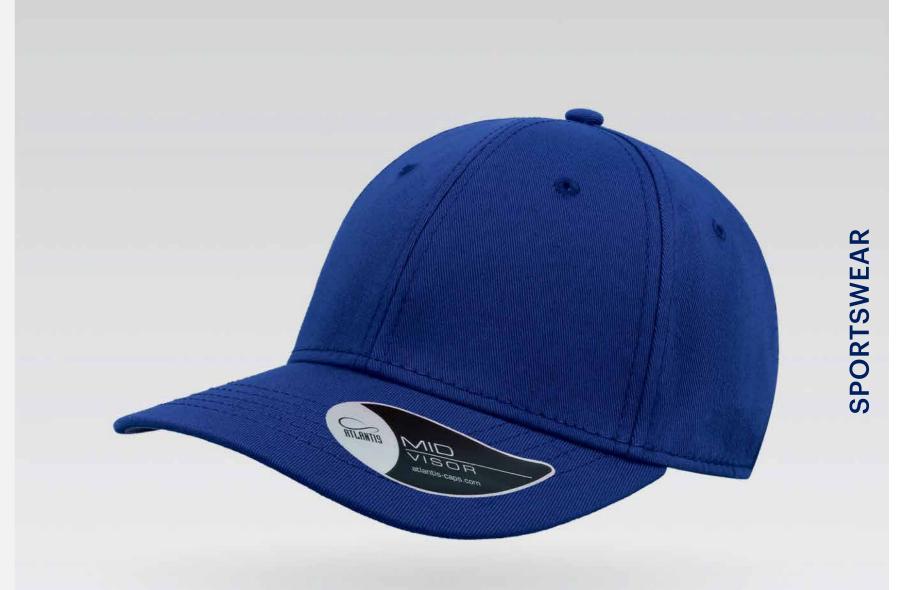

# SPORTSWEAR

Main Fabric: 100% cotton twill

Main Fabric: 100% cotton twill

turquoise-white

light blue-white

burgundy-navy

bottle green-white

black-black

white-white

Tech Specs

180 g/m²

Metal Buckle

Features

Main Fabric: 100% cotton twill

Main Fabric: 100% cotton twill

olive-white

pink-white

grey-white

white-navy

Tech Specs

180 g/m²

One Size Metal Buckle

Features