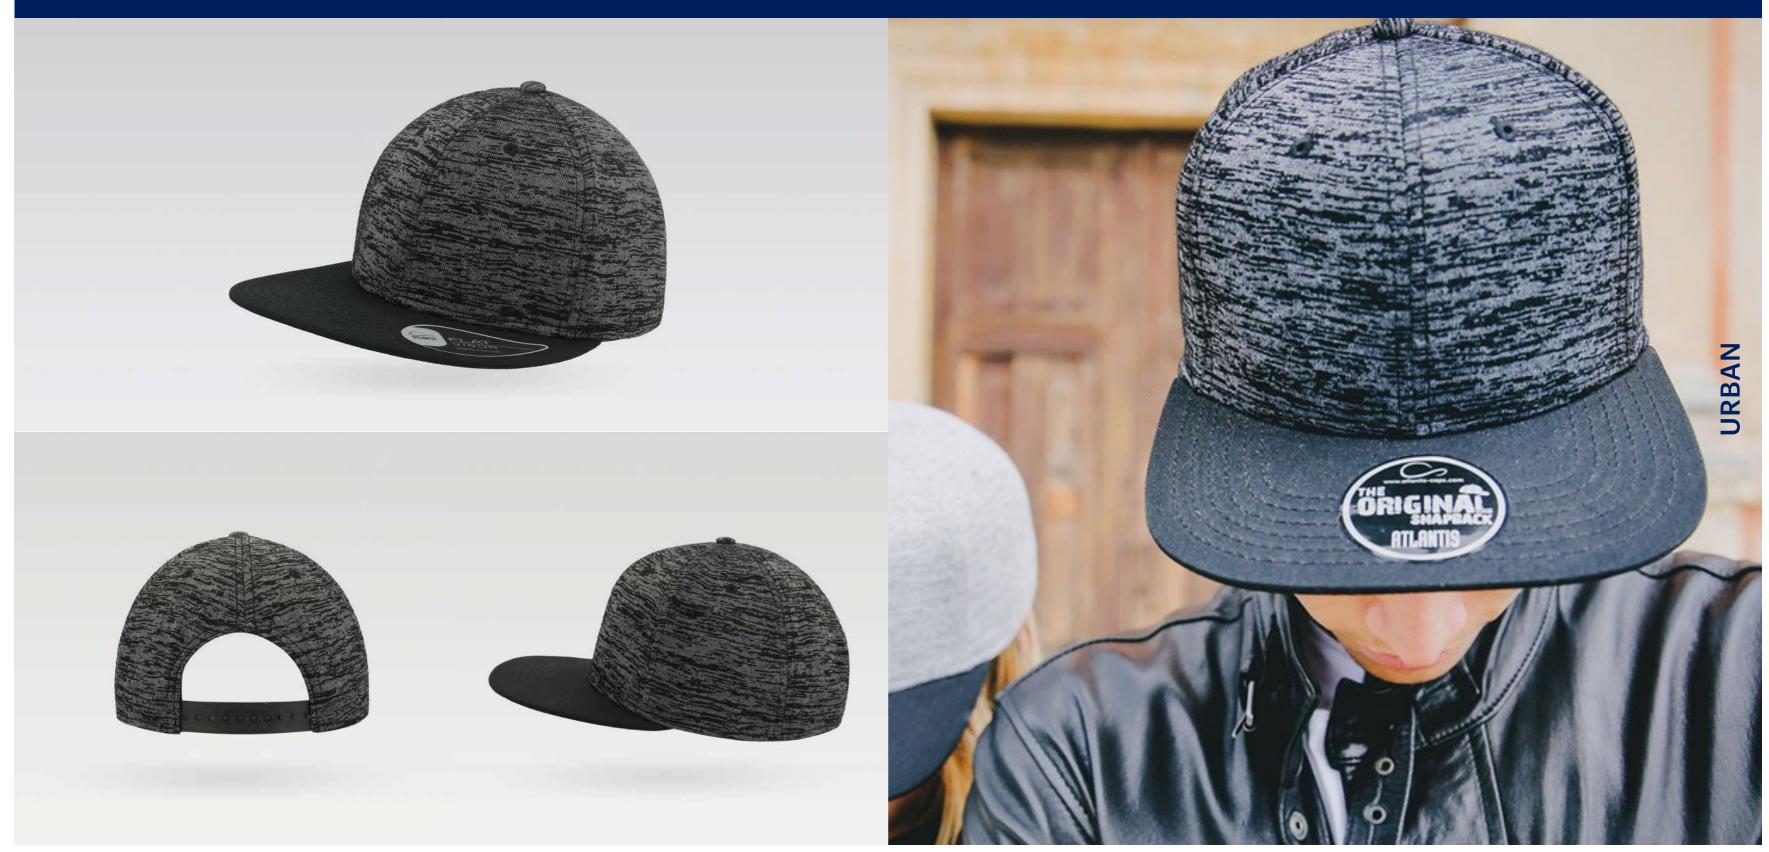

# URBAN

Main Fabric: 100% chino cotton twill Side&back: 100% polyester

black-black

navy-navy

royal-royal

burgundy-burgundy

250 g/m²

red-red

white-white

Features

RAPPER is the ultimate trucker cap thanks to its 13 color variants that make it the perfect item for fashion, events and the promotional world.

Main Fabric: 100% chino cotton twill Side&back: 100% polyester

danla gkaylada ck

navy-grey

purple-white

olive-black

250 g/m²

mustard-black

Features

RAPPER is the ultimate trucker cap thanks to its 13 color variants that make it the perfect item for fashion, events and the promotional world.