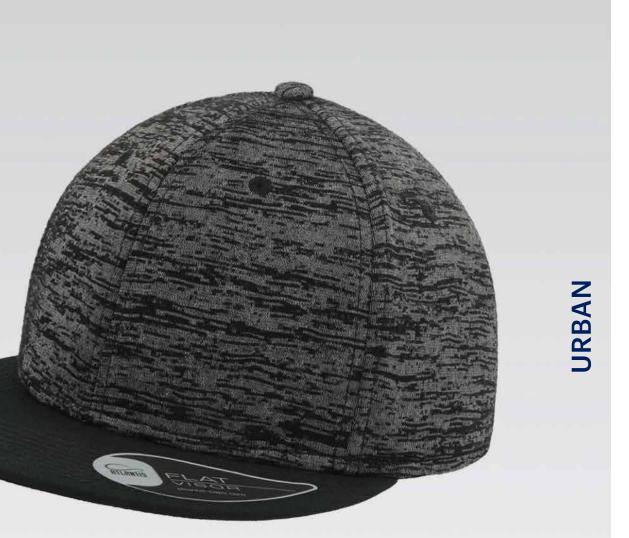

# URBAN

Main Fabric: 100% chino cotton twill Side&back: 100% polyester

black-black

navy-navy

royal-royal

burgundy-burgundy

250 g/m²

red-red

white-white

Features

RAPPER is the ultimate trucker cap thanks to its 13 color variants that make it the perfect item for fashion, events and the promotional world.

Main Fabric: 100% chino cotton twill Side&back: 100% polyester