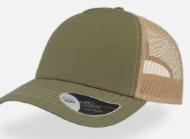

## **RECY THREE**

#### **RECY THREE**

Main Fabric: 100% cotton Side&Back- 100% Polyester

black-black

royal-black

red-white

olive-black

dark grey-black

navy-navy

Tech Specs

200 g/m²

One Size PVC Closure

Features

The Recy Three is our new challenge that weaves three different fabrics, mixing 60% recycled cotton and 40% classic cotton, adding a stylish recycled polyester mesh and closure.