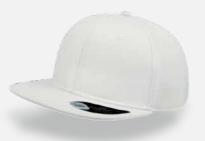

# URBAN

Main Fabric: 100% chino cotton twill Side&back: 100% polyester

black-black

navy-navy

royal-royal

burgundy-burgundy

250 g/m²

red-red

white-white

Features

RAPPER is the ultimate trucker cap thanks to its 13 color variants that make it the perfect item for fashion, events and the promotional world.

Main Fabric: 100% chino cotton twill Side&back: 100% polyester