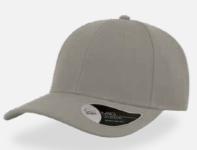

#### BEAT

Main Fabric: 100% polyester Underbill: 100% chino cotton twill

navy

grey melange

black

grey

khaki

400 g/m²

dark grey melange

A cap ideal for any situation, sporty and elegant at the same time, in 100% heavy polyester twill with structured front panels and PVC closure.

Main Fabric: 100% polyester Underbill: 100% chino cotton twill