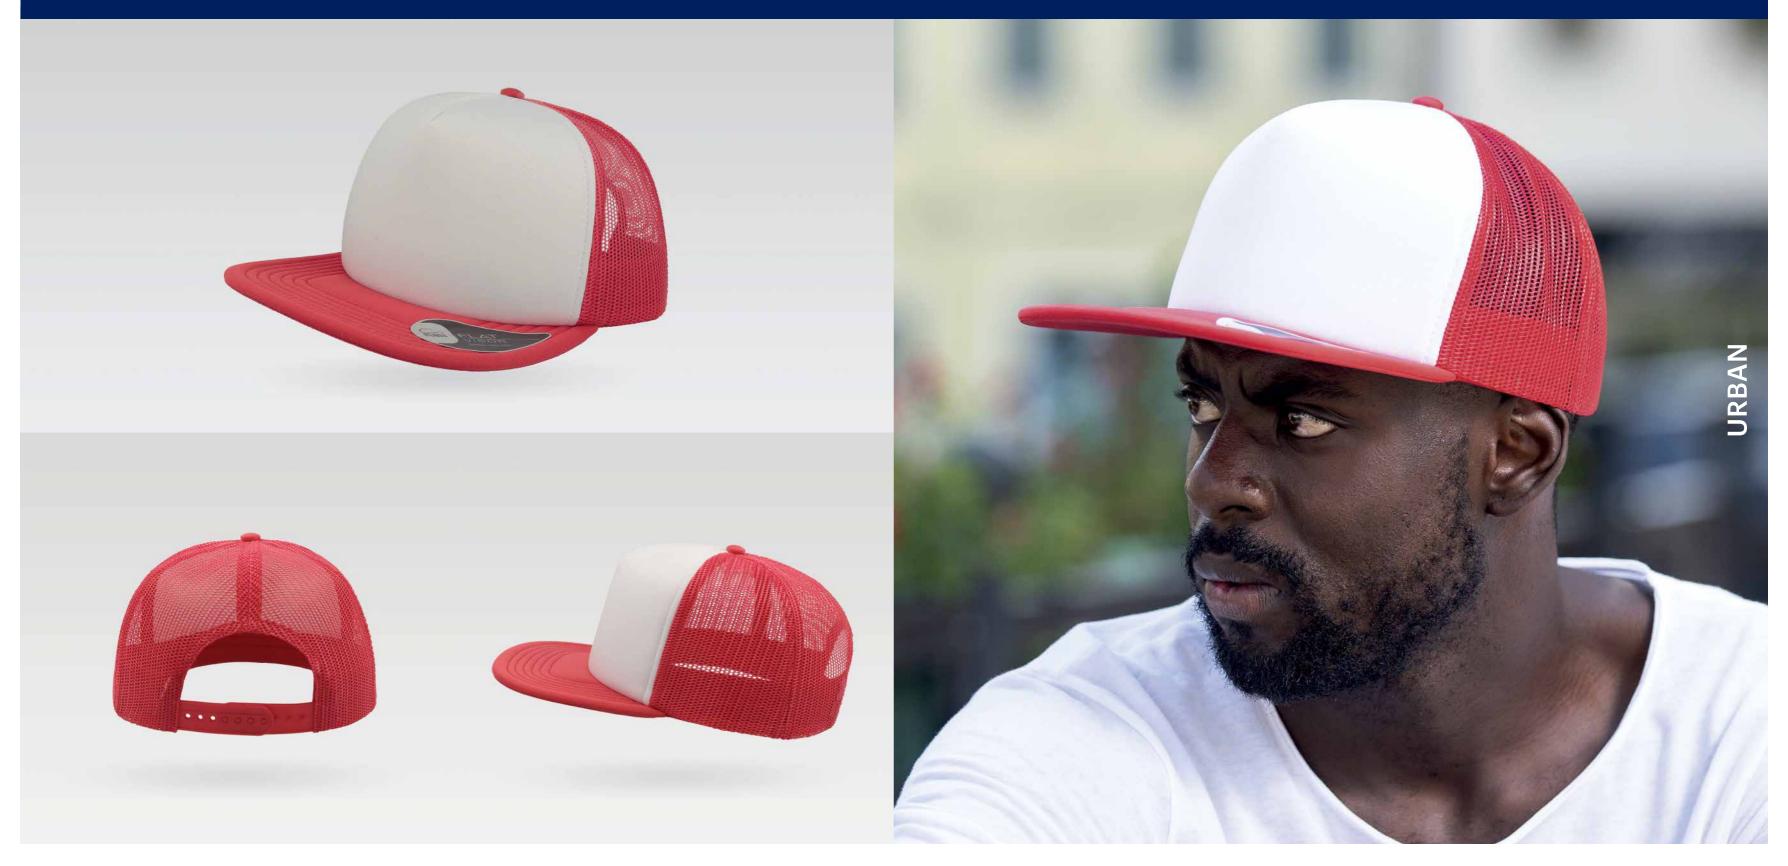

# URBAN

Main Fabric: 100% chino cotton twill Side&back: 100% polyester

black-black

navy-navy

royal-royal

burgundy-burgundy

250 g/m²

red-red

white-white

Features

RAPPER is the ultimate trucker cap thanks to its 13 color variants that make it the perfect item for fashion, events and the promotional world.

Main Fabric: 100% chino cotton twill Side&back: 100% polyester