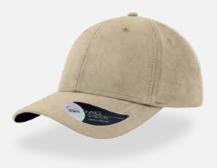

## FAM

Main Fabric: 100% polyester Underbill: 100% chino cotton twill

navy

grey

natural

burgundy

beige

Tech Specs

130 g/m²

One Size

Features

pink

A cool and stylish light-weight cap, in perfect casual style.

Main Fabric: 100% polyester Underbill: 100% chino cotton twill

aquamarine

black