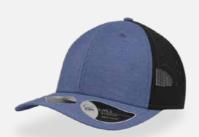

## **RECY THREE**

#### **RECY THREE**

Main Fabric: 100% cotton Side&Back- 100% Polyester

black-black

royal-black

red-white

olive-black

dark grey-black

navy-navy

Tech Specs

200 g/m²

One Size PVC Closure

Features

The Recy Three is our new challenge that weaves three different fabrics, mixing 60% recycled cotton and 40% classic cotton, adding a stylish recycled polyester mesh and closure.