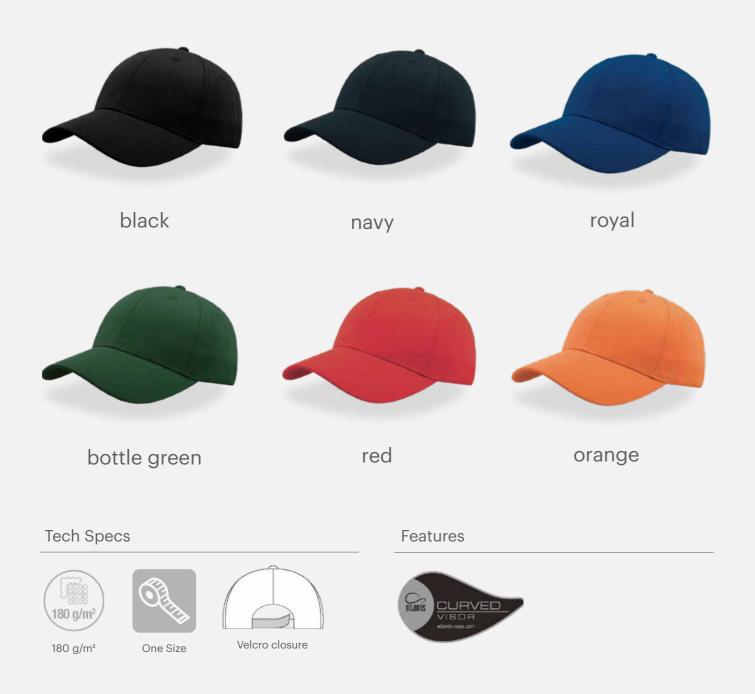

# SPORTSWEAR

Main Fabric: 100% cotton twill

Main Fabric: 100% cotton twill

turquoise-white

light blue-white

burgundy-navy

bottle green-white

black-black

white-white

Tech Specs

180 g/m²

Metal Buckle

Features

Main Fabric: 100% cotton twill

Main Fabric: 100% cotton twill

olive-white

pink-white

grey-white

white-navy

Tech Specs

180 g/m²

One Size Metal Buckle

Features