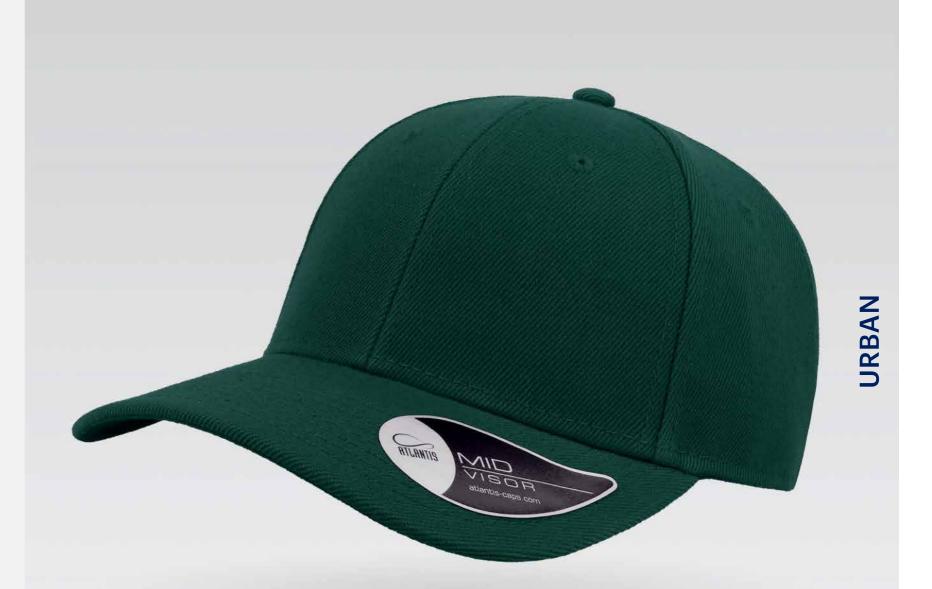

# URBAN

Main Fabric: 100% chino cotton twill Side&back: 100% polyester

black-black

navy-navy

royal-royal

burgundy-burgundy

250 g/m²

red-red

white-white

Features

RAPPER is the ultimate trucker cap thanks to its 13 color variants that make it the perfect item for fashion, events and the promotional world.

Main Fabric: 100% chino cotton twill Side&back: 100% polyester