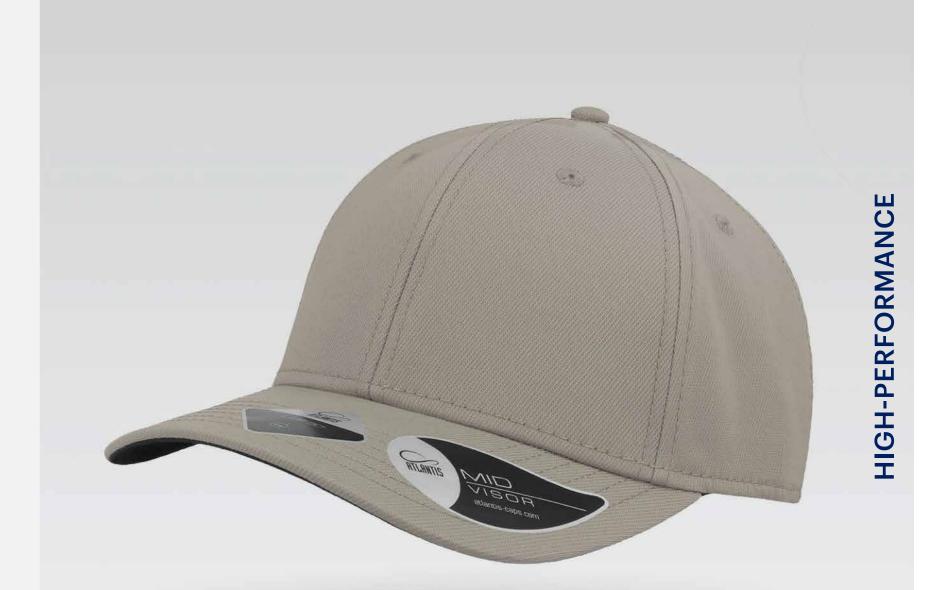

#### BASE

Main Fabric: 75% nylon 20% cotton 5% elastane

black

navy

grey

royal

yellow-fluo

Features

Tech Specs

DRY-TECH

An innovative fabric processing technique very similar to knitting where the yarn is interlocked. This process gives the fabric thee main characteristics - maximum absorbency, heat evaporation and breathability - making KNIT-CAP the best cap for the sports and outdoor world.

Main Fabric: 75% nylon 20% cotton 5% elastane

white

#### Tech Specs

Rubber velcro

250 g/m²

One Size

Features

Featuring a UPF50+ exterior and a new quick&dry function of the sweatband called DRY-TECH, the six-panels Base cap utilizes a comfortable blend of cotton and Tactel nylon with a brand-new rubber velcro closure. It is suitable for sports and outdoor performances.