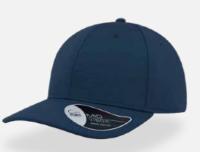

## **RECY THREE**

#### **RECY THREE**

Main Fabric: 100% cotton Side&Back- 100% Polyester

black-black

royal-black

red-white

olive-black

dark grey-black

navy-navy

Tech Specs

200 g/m²

One Size PVC Closure

Features

The Recy Three is our new challenge that weaves three different fabrics, mixing 60% recycled cotton and 40% classic cotton, adding a stylish recycled polyester mesh and closure.