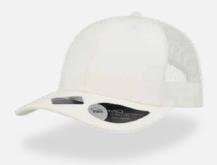

#### **RECY THREE**

Main Fabric: 100% cotton Side&Back- 100% Polyester

white-white

#### Tech Specs

**PVC Closure** 

200 g/m²

One Size

Features

The Recy Three is our new challenge that weaves three different fabrics, mixing 60% recycled cotton and 40% classic cotton, adding a stylish recycled polyester mesh and closure.