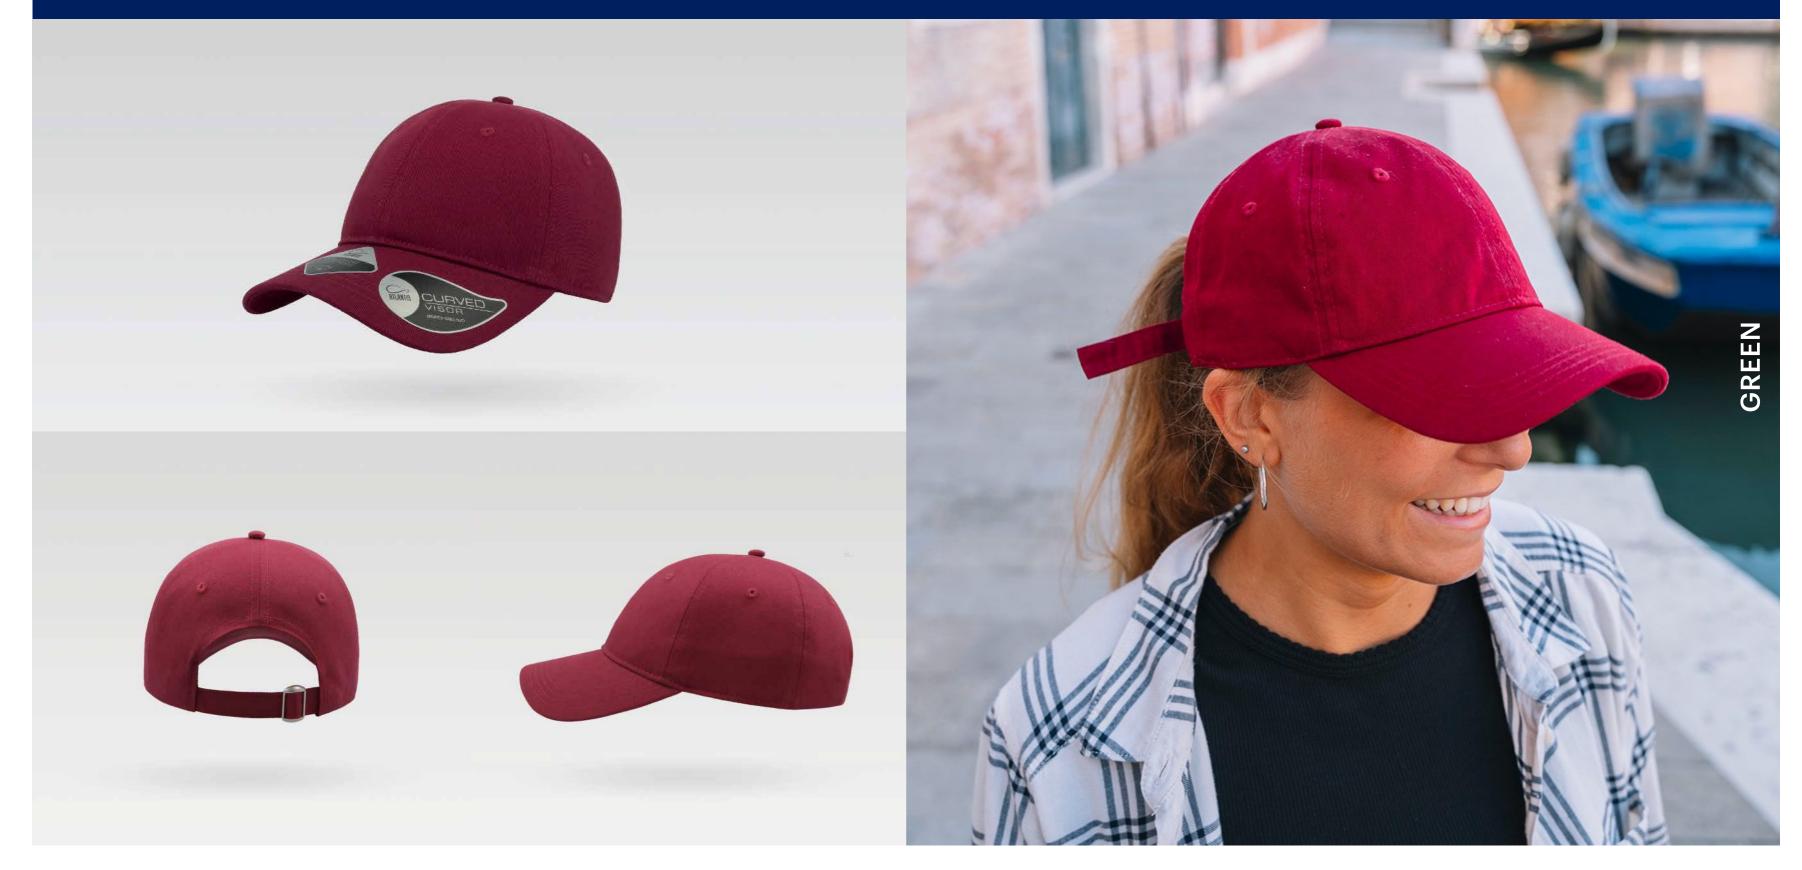

## **GREEN CAP**

## **GREEN CAP**

Main Fabric: 100% certified organic twill

Black

Navy

Grey

Burgundy

White

Tech Specs

266 g/m²

One Size

Features

Organic cotton comes from controlled and certified organic cultivation. The use of natural fertilizers and non-aggressive treatments leaves the cotton fibre intact for a naturally soft, breathable and safe product.