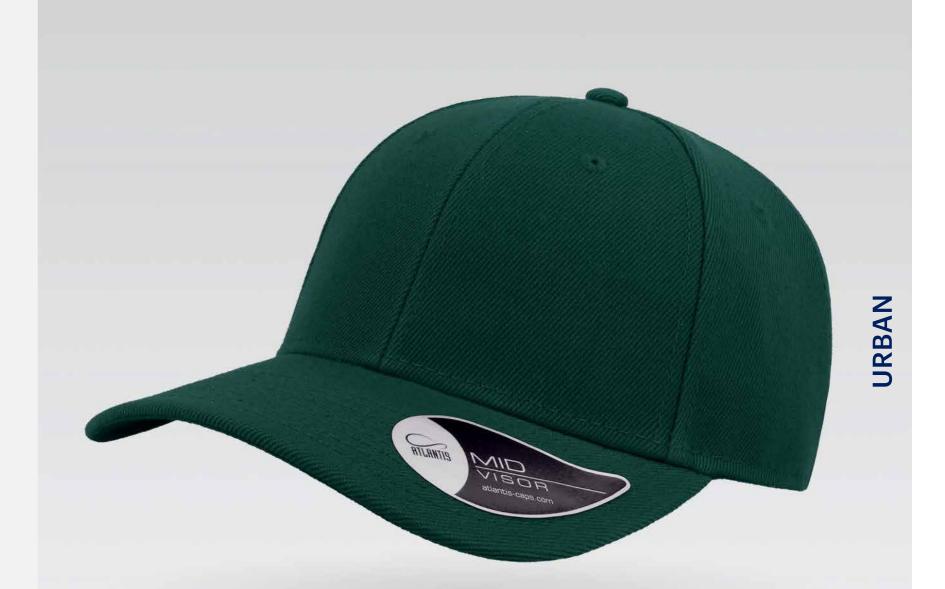

# URBAN

Main Fabric: 100% chino cotton twill Side&back: 100% polyester

black-black

navy-navy

royal-royal

burgundy-burgundy

250 g/m²

red-red

white-white

Features

RAPPER is the ultimate trucker cap thanks to its 13 color variants that make it the perfect item for fashion, events and the promotional world.

Main Fabric: 100% chino cotton twill Side&back: 100% polyester