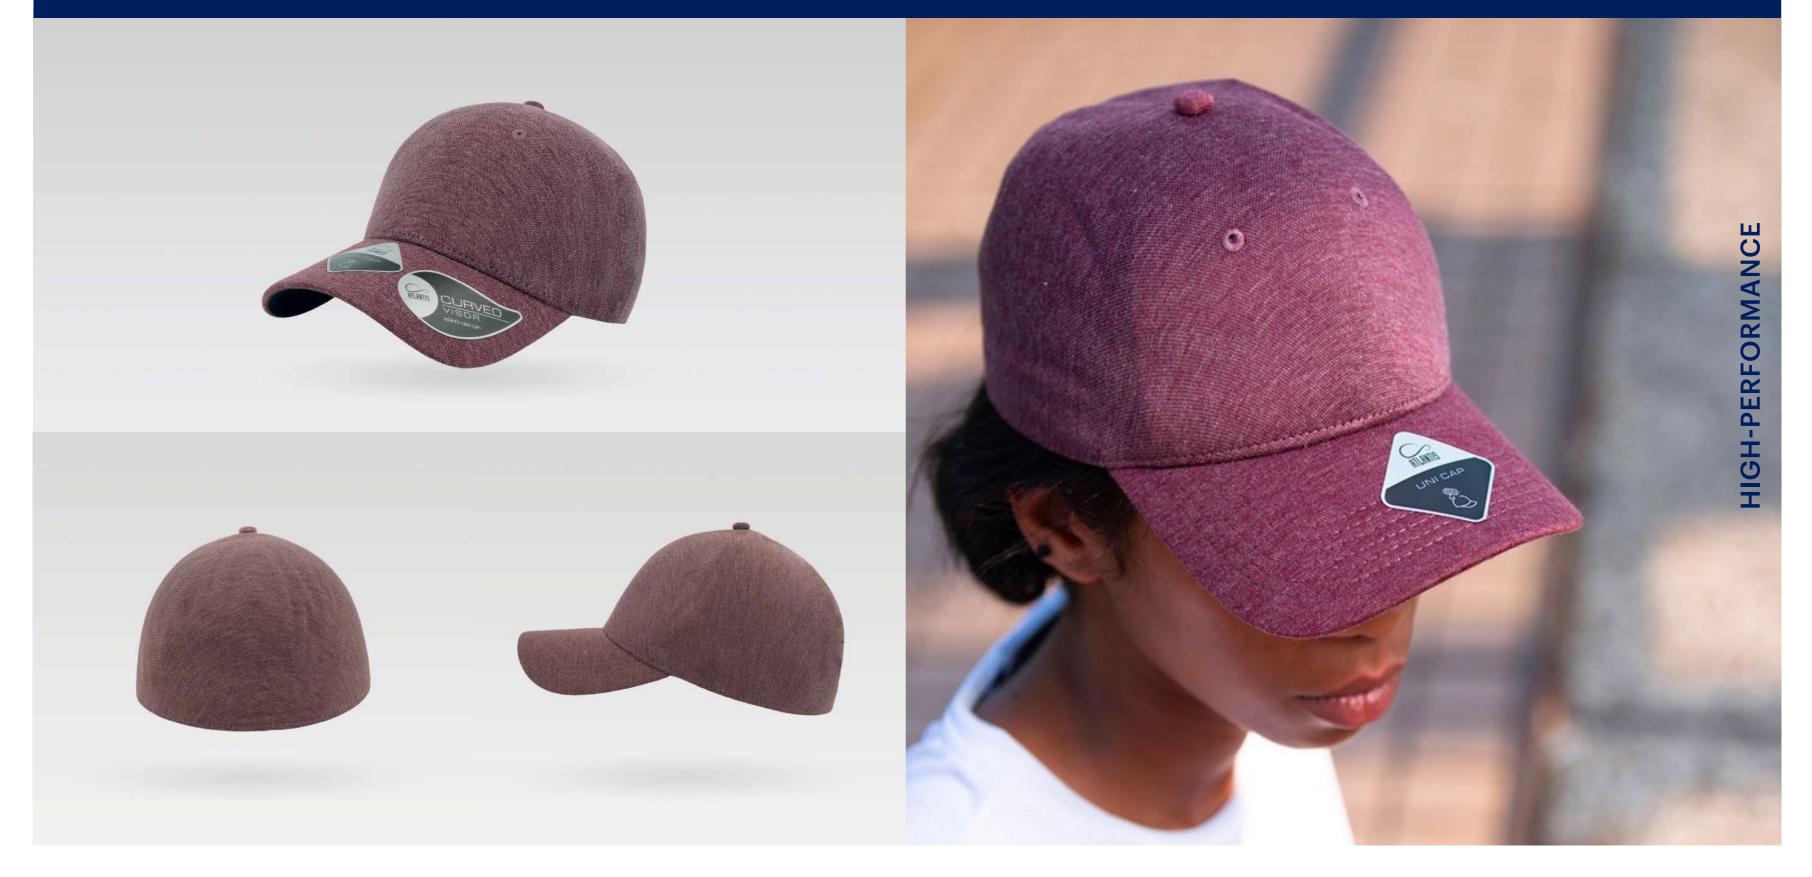

## **UNI-CAP PIQUET**

## **UNI-CAP PIQUET**

Main Fabric: 83% polyester 15% viscose 2% elastane Underbill: 100% cotton

black

navy

dark grey

burgundy

grey

Tech Specs

190 g/m<sup>2</sup>

S/M/L/XL

Fully closed at

rear

An innovative concept baseball cap design and fabrication process using a truly unique construction technique resembling that used in knitting to create fabric in a rounded shape, completely free from panels and seams for maximum fit, comfort and customization.