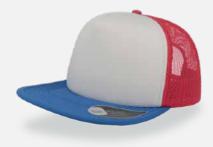

# **RAPPER JERSEY**

## **RAPPER JERSEY**

Main Fabric: 87% cotton 13% polyester Side&Back: 100% polyester

black

navy

dark grey

burgundy

light grey

Tech Specs

220 g/m²

One Size PVC closure

The trucker cap RAPPER JERSEY with its 100% jersey cotton fabric is perfect to give full comfort for outdoor activities.