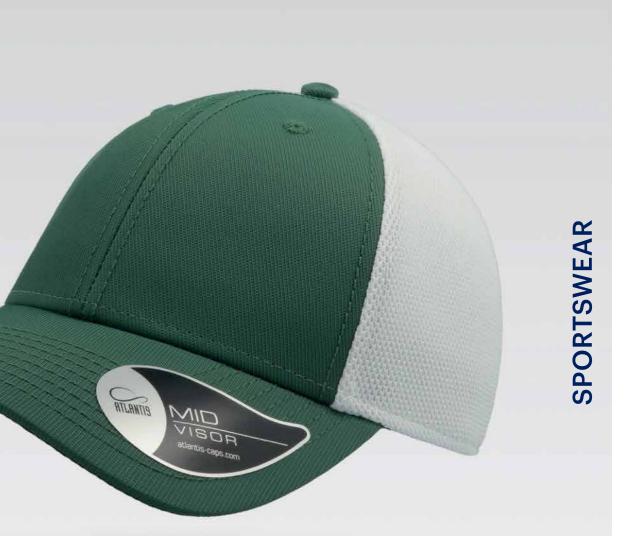

# SPORTSWEAR

Main Fabric: 100% cotton twill

Main Fabric: 100% cotton twill

turquoise-white

light blue-white

burgundy-navy

bottle green-white

black-black

white-white

Tech Specs

180 g/m²

Metal Buckle

Features

Main Fabric: 100% cotton twill

Main Fabric: 100% cotton twill

olive-white

pink-white

grey-white

white-navy

Tech Specs

180 g/m²

One Size Metal Buckle

Features