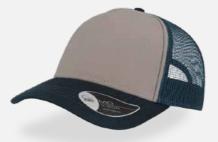

## **RECY THREE**

#### **RECY THREE**

Main Fabric: 100% cotton Side&Back- 100% Polyester

black-black

royal-black

red-white

olive-black

dark grey-black

navy-navy

Tech Specs

200 g/m²

One Size PVC Closure

Features

The Recy Three is our new challenge that weaves three different fabrics, mixing 60% recycled cotton and 40% classic cotton, adding a stylish recycled polyester mesh and closure.