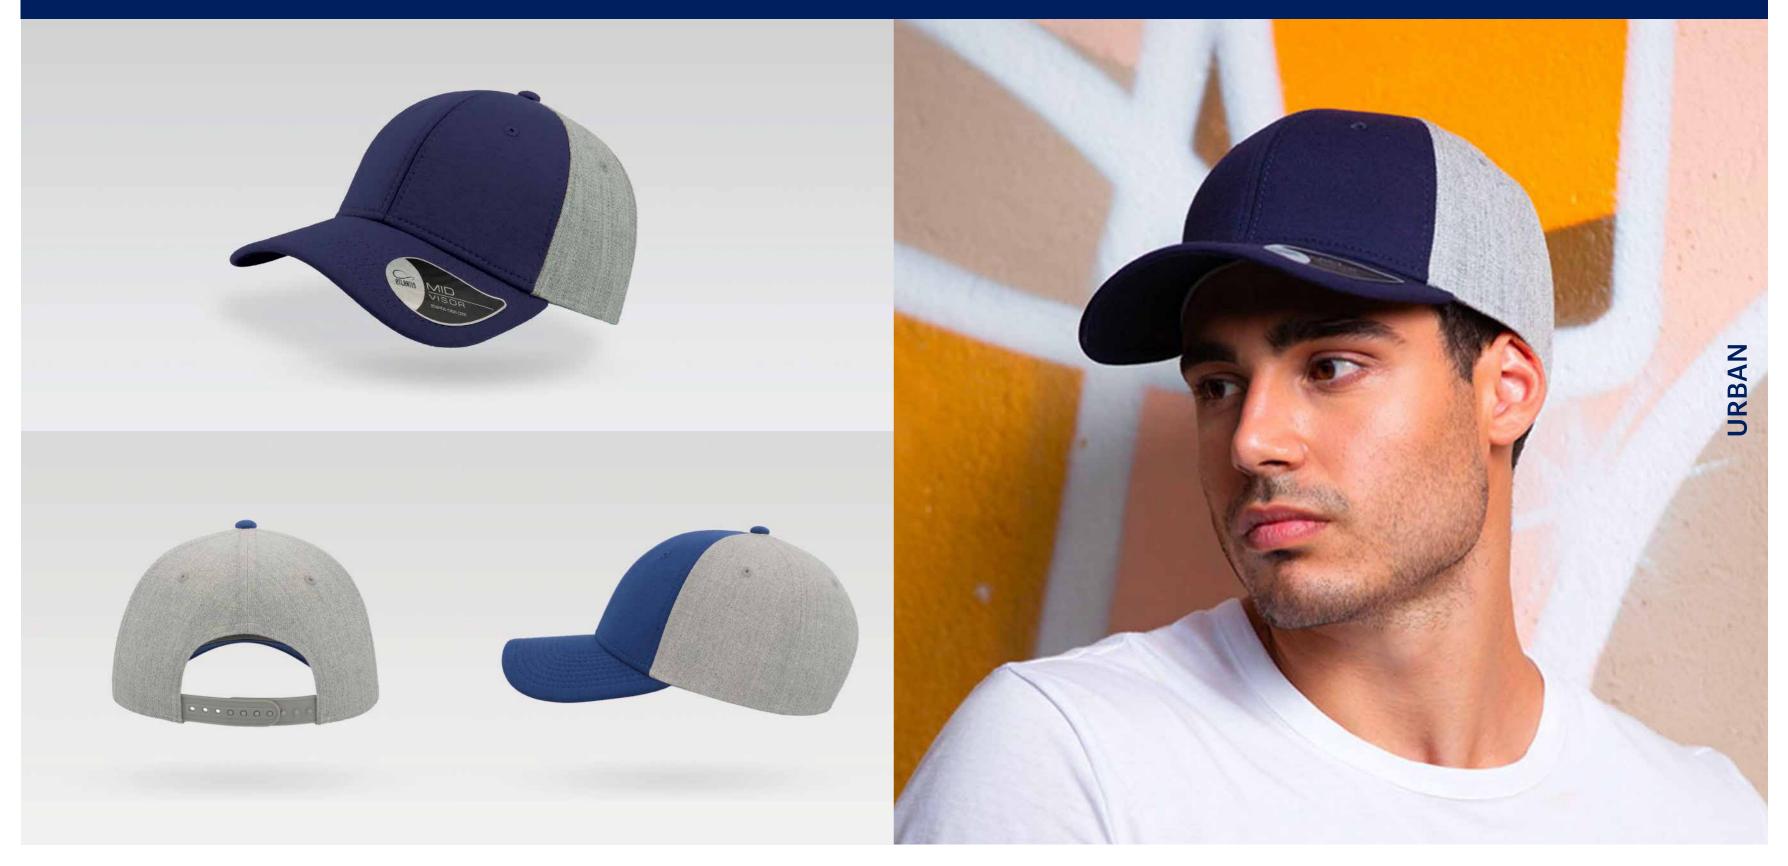

# URBAN

Main Fabric: 100% chino cotton twill Side&back: 100% polyester

black-black

navy-navy

royal-royal

burgundy-burgundy

250 g/m²

red-red

white-white

Features

RAPPER is the ultimate trucker cap thanks to its 13 color variants that make it the perfect item for fashion, events and the promotional world.

Main Fabric: 100% chino cotton twill Side&back: 100% polyester

danla gkaylada ck

navy-grey

purple-white

olive-black

250 g/m²

mustard-black

Features

RAPPER is the ultimate trucker cap thanks to its 13 color variants that make it the perfect item for fashion, events and the promotional world.

#### Tech Specs

250 g/m<sup>2</sup>

One Size PVC closure Features

RAPPER is the ultimate trucker cap thanks to its 13 color variants that make it the perfect item for fashion, events and the promotional world.