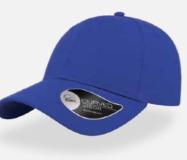

#### **RECY THREE**

Main Fabric: 100% cotton Side&Back- 100% Polyester

black-black

royal-black

red-white

olive-black

dark grey-black

navy-navy

Tech Specs

200 g/m²

One Size PVC Closure

Features

The Recy Three is our new challenge that weaves three different fabrics, mixing 60% recycled cotton and 40% classic cotton, adding a stylish recycled polyester mesh and closure.