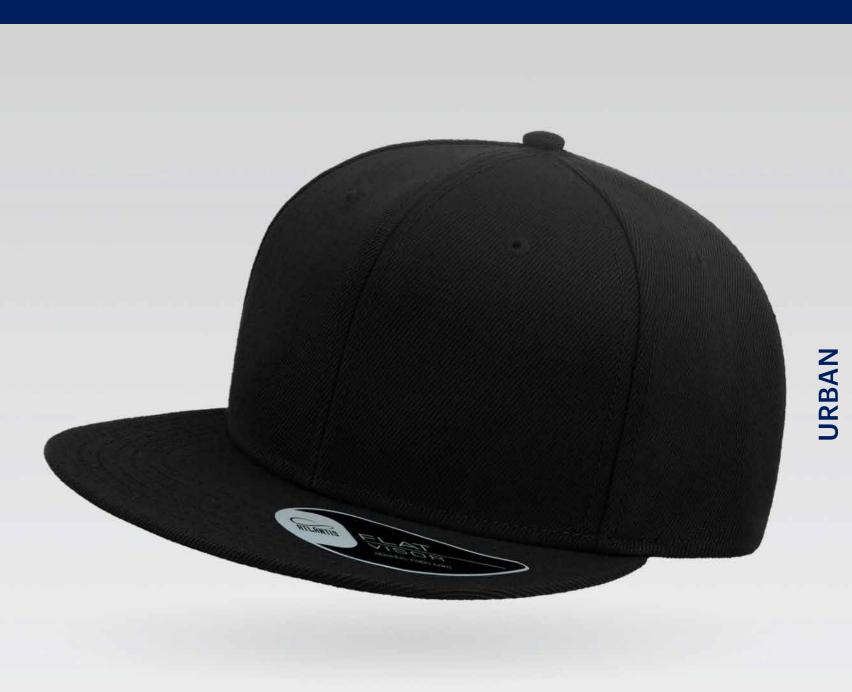

# URBAN

Main Fabric: 100% chino cotton twill Side&back: 100% polyester

black-black

navy-navy

royal-royal

burgundy-burgundy

250 g/m²

red-red

white-white

Features

RAPPER is the ultimate trucker cap thanks to its 13 color variants that make it the perfect item for fashion, events and the promotional world.

Main Fabric: 100% chino cotton twill Side&back: 100% polyester