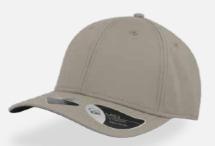

## **RECY THREE**

#### **RECY THREE**

Main Fabric: 100% cotton Side&Back- 100% Polyester

black-black

royal-black

red-white

olive-black

dark grey-black

navy-navy

Tech Specs

200 g/m²

One Size PVC Closure

Features

The Recy Three is our new challenge that weaves three different fabrics, mixing 60% recycled cotton and 40% classic cotton, adding a stylish recycled polyester mesh and closure.