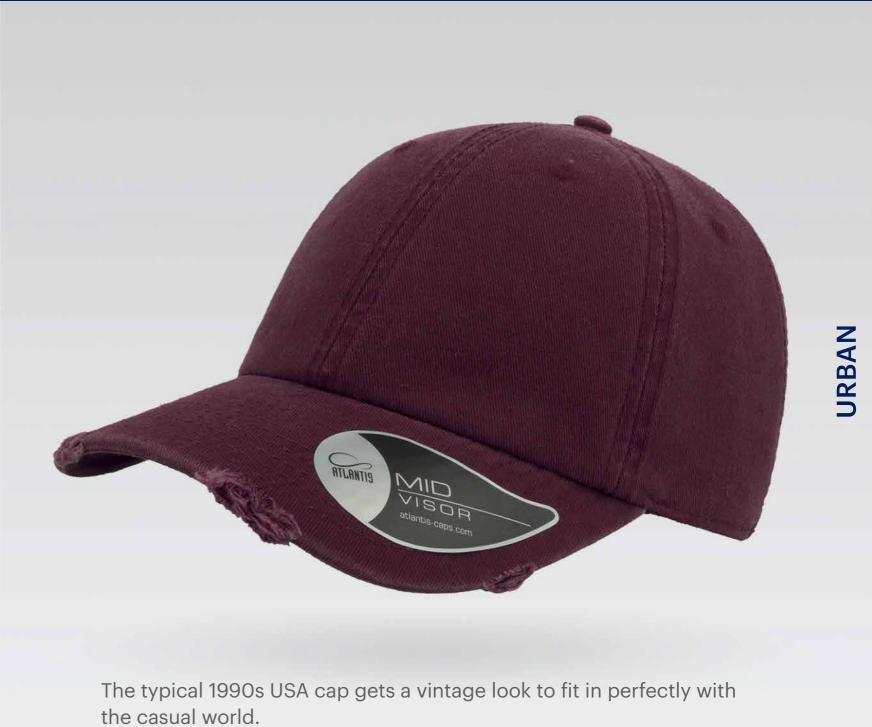

# DAD HAT DESTROYED

Main Fabric: 100% chino cotton twill

white

#### Tech Specs

280 g/m²

One Size Buckle and metal hole

Features

the casual world.

The typical 1990s USA cap gets a vintage look to fit in perfectly with