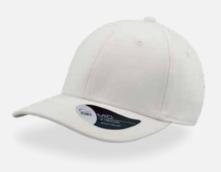

# PITCHER

Main Fabric: 98% cotton 2% elastane

black

navy

dark grey

royal

burgundy

olive

The PITCHER cap perfectly reflects the casual/sport style and is suitable for every activity thanks to its cotton/polyester fabric and its 9 color versions.

Tech Specs

305 g/m²

Fully closed at S/M/L/ XL

rear