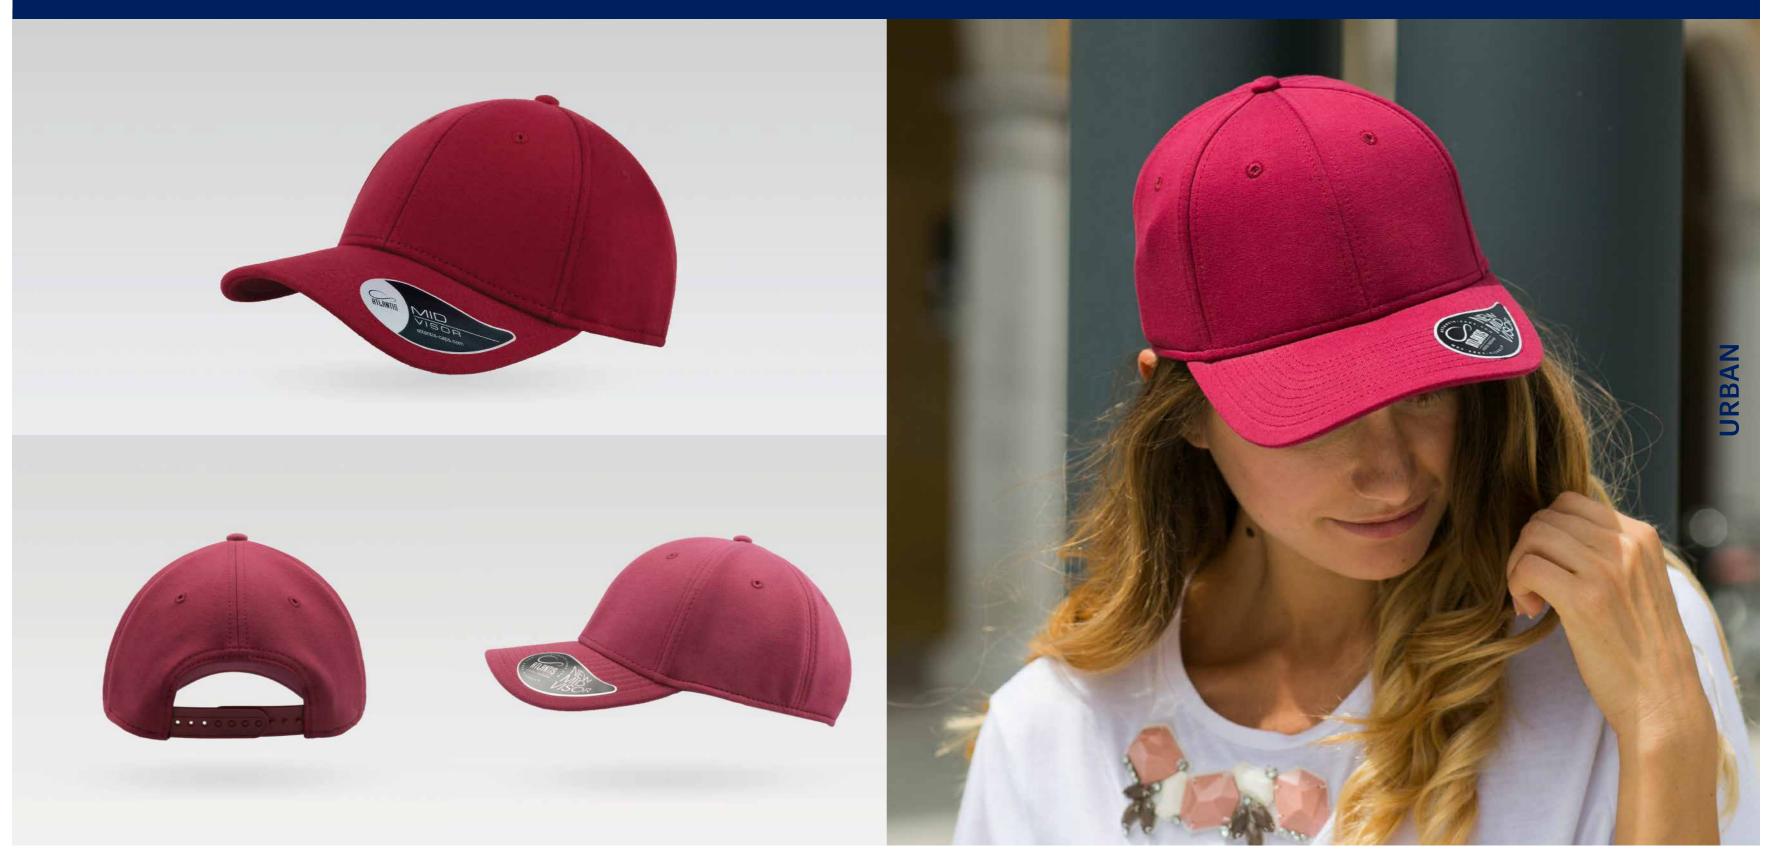

#### **RECY THREE**

Main Fabric: 100% cotton Side&Back- 100% Polyester

black-black

royal-black

red-white

olive-black

dark grey-black

navy-navy

Tech Specs

200 g/m²

One Size PVC Closure

Features

The Recy Three is our new challenge that weaves three different fabrics, mixing 60% recycled cotton and 40% classic cotton, adding a stylish recycled polyester mesh and closure.