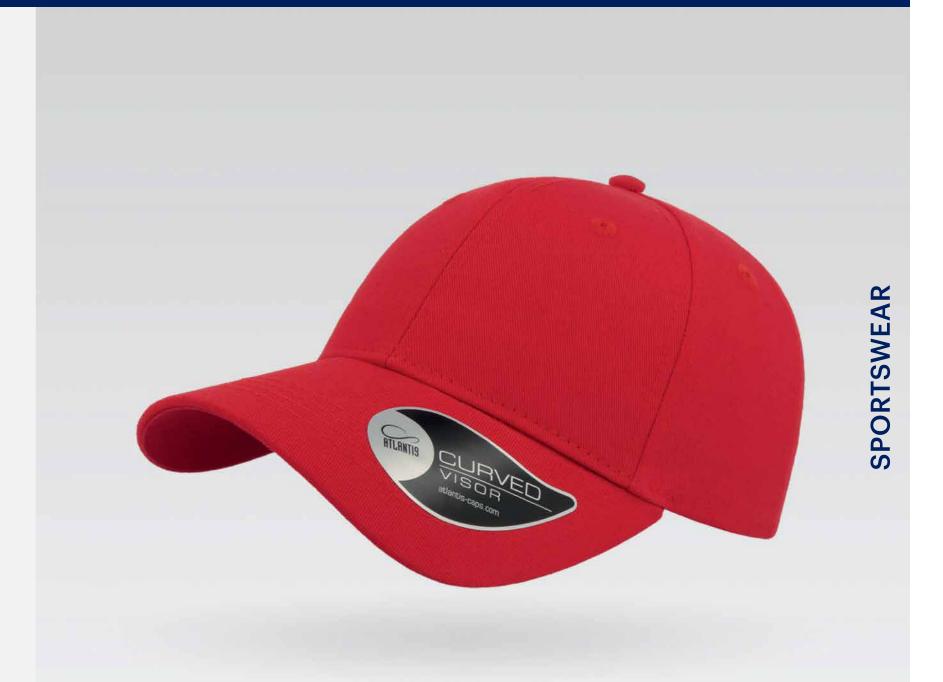

# SHOT

Main Fabric: 100% chino cotton twill

black

red

dark grey

royal

green

light grey

The natural and fresh look in a structured five-panels 100% cotton sports cap that gives lightness and comfort for outdoor and everyday activities. Thanks to the wide front crown, **SHOT** is the ideal hat for the craziest customizations.

Tech Specs

270 g/m²

One Size Metal buckle

Features