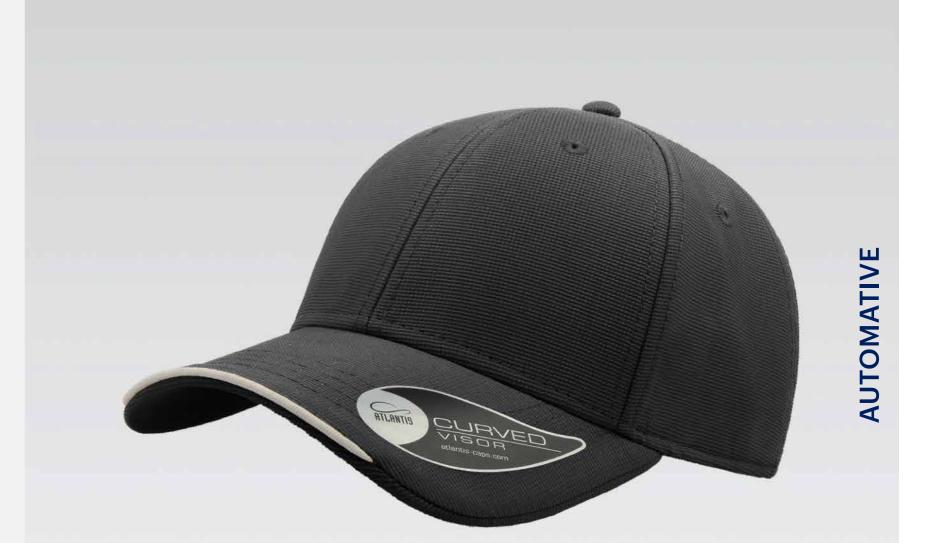

## **RECY THREE**

#### **RECY THREE**

Main Fabric: 100% cotton Side&Back- 100% Polyester

black-black

royal-black

red-white

olive-black

dark grey-black

navy-navy

Tech Specs

200 g/m²

One Size PVC Closure

Features

The Recy Three is our new challenge that weaves three different fabrics, mixing 60% recycled cotton and 40% classic cotton, adding a stylish recycled polyester mesh and closure.