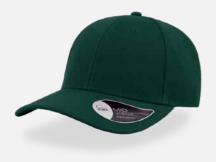

#### BEAT

Main Fabric: 100% polyester Underbill: 100% chino cotton twill

navy

grey melange

black

grey

khaki

400 g/m²

dark grey melange

A cap ideal for any situation, sporty and elegant at the same time, in 100% heavy polyester twill with structured front panels and PVC closure.

Main Fabric: 100% polyester Underbill: 100% chino cotton twill