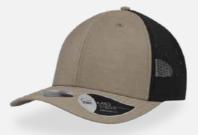

#### **RECY THREE**

Main Fabric: 100% cotton Side&Back- 100% Polyester

black-black

royal-black

red-white

olive-black

dark grey-black

navy-navy

Tech Specs

200 g/m²

One Size PVC Closure

Features

The Recy Three is our new challenge that weaves three different fabrics, mixing 60% recycled cotton and 40% classic cotton, adding a stylish recycled polyester mesh and closure.