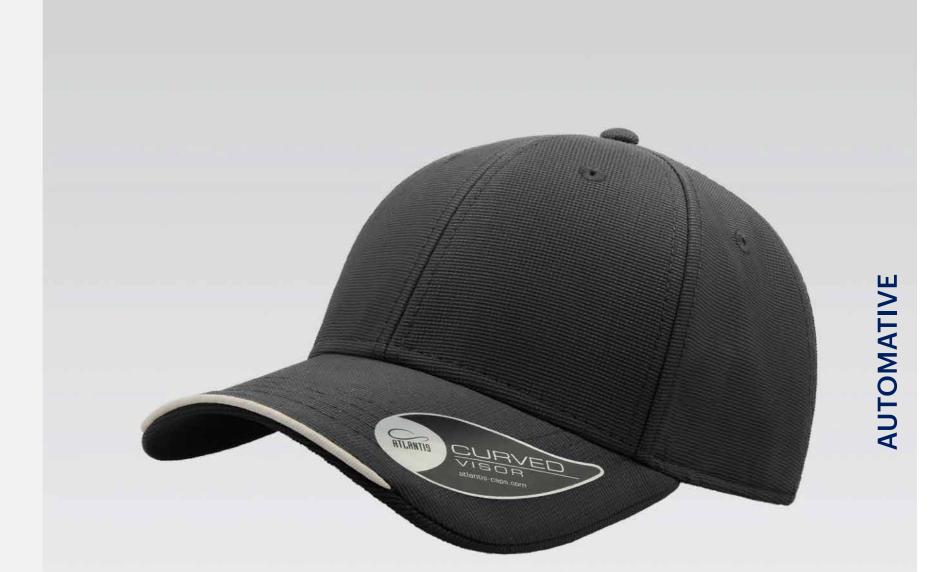

## **RECY THREE**

#### **RECY THREE**

Main Fabric: 100% cotton Side&Back- 100% Polyester

black-black

royal-black

red-white

olive-black

dark grey-black

navy-navy

Tech Specs

200 g/m²

One Size PVC Closure

Features

The Recy Three is our new challenge that weaves three different fabrics, mixing 60% recycled cotton and 40% classic cotton, adding a stylish recycled polyester mesh and closure.