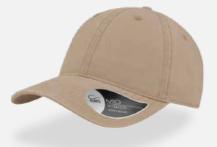

## DAD HAT

# DAD HAT

Main Fabric: 100% chino cotton twill

black

navy

white

grey

280 g/m²

One Size

khaki

burgundy

Features

unstructured crown and it was worn by almost all dads of those years.