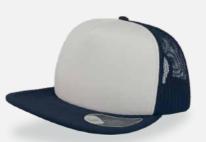

## **RECY THREE**

#### **RECY THREE**

Main Fabric: 100% cotton Side&Back- 100% Polyester

black-black

royal-black

red-white

olive-black

dark grey-black

navy-navy

Tech Specs

200 g/m²

One Size PVC Closure

Features

The Recy Three is our new challenge that weaves three different fabrics, mixing 60% recycled cotton and 40% classic cotton, adding a stylish recycled polyester mesh and closure.