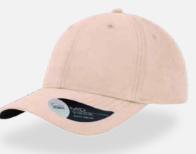

## FAM

Main Fabric: 100% polyester Underbill: 100% chino cotton twill

navy

grey

natural

burgundy

beige

Tech Specs

130 g/m²

One Size

Features

pink

A cool and stylish light-weight cap, in perfect casual style.

Main Fabric: 100% polyester Underbill: 100% chino cotton twill

aquamarine

black