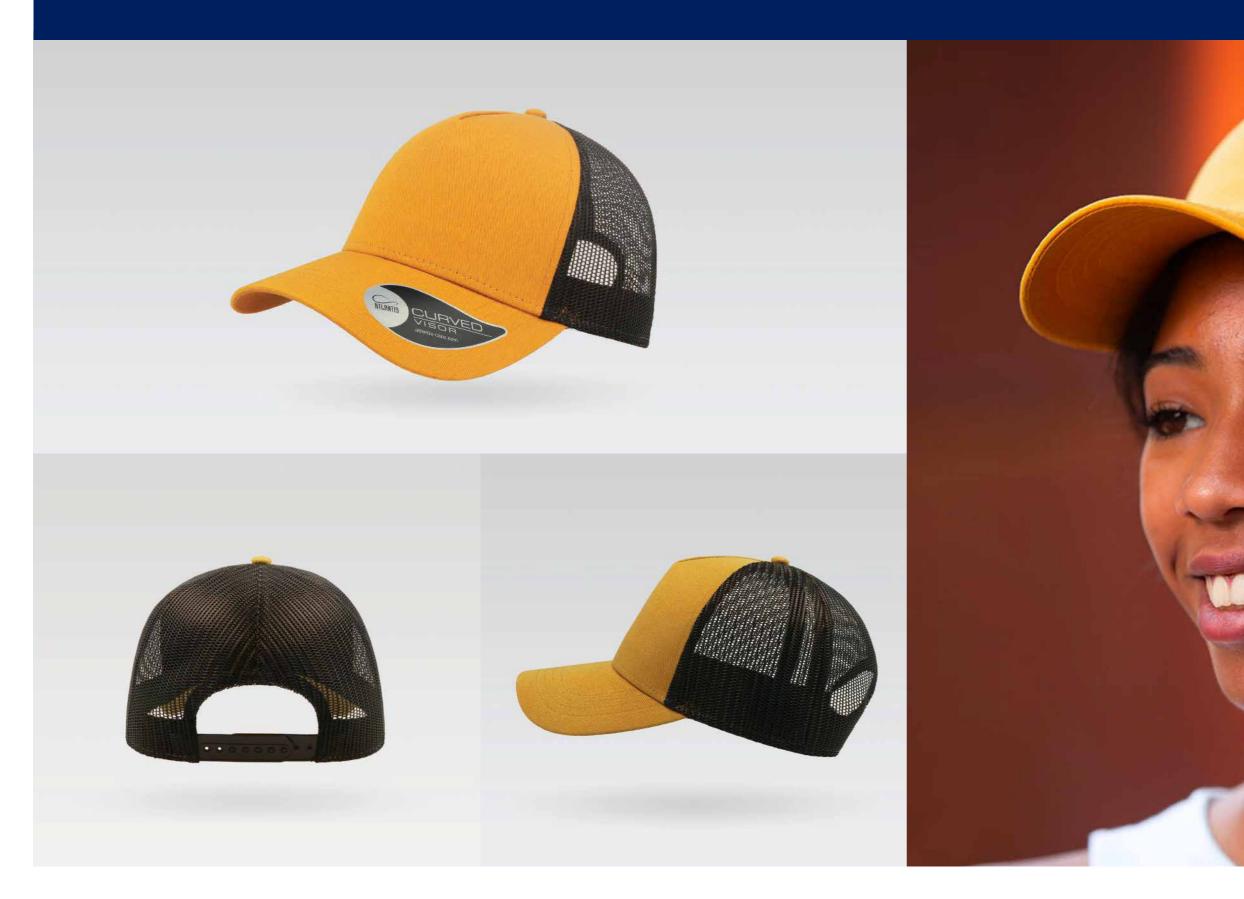

# URBAN

Main Fabric: 100% chino cotton twill Side&back: 100% polyester

black-black

navy-navy

royal-royal

burgundy-burgundy

250 g/m²

red-red

white-white

Features

RAPPER is the ultimate trucker cap thanks to its 13 color variants that make it the perfect item for fashion, events and the promotional world.

Main Fabric: 100% chino cotton twill Side&back: 100% polyester

danla gkaylada ck

navy-grey

purple-white

olive-black

250 g/m²

mustard-black

Features

RAPPER is the ultimate trucker cap thanks to its 13 color variants that make it the perfect item for fashion, events and the promotional world.