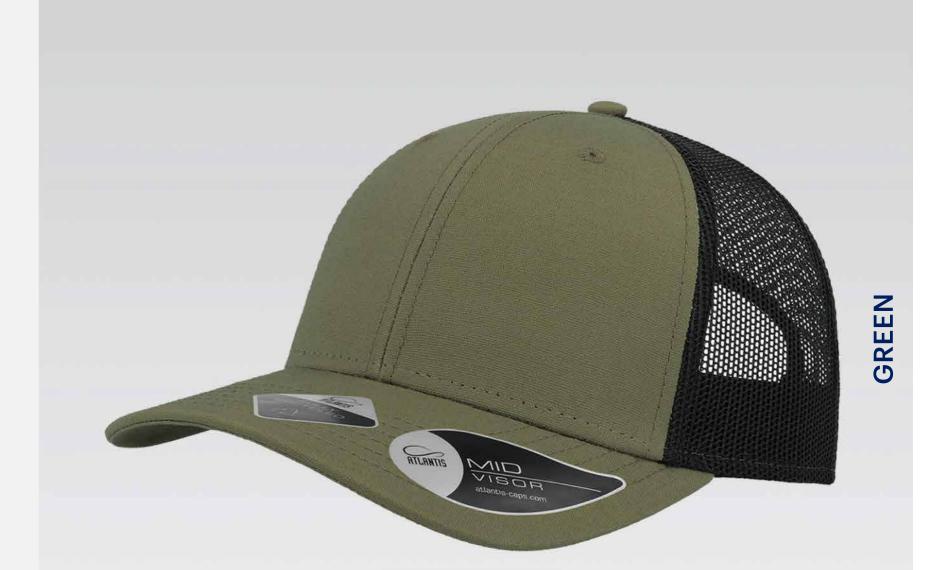

#### **RECY THREE**

Main Fabric: 100% cotton Side&Back- 100% Polyester

black-black

royal-black

red-white

olive-black

dark grey-black

navy-navy

Tech Specs

200 g/m²

One Size PVC Closure

Features

The Recy Three is our new challenge that weaves three different fabrics, mixing 60% recycled cotton and 40% classic cotton, adding a stylish recycled polyester mesh and closure.