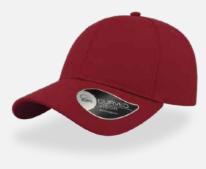

#### **RECY THREE**

Main Fabric: 100% cotton Side&Back- 100% Polyester

black-black

royal-black

red-white

olive-black

dark grey-black

navy-navy

Tech Specs

200 g/m²

One Size PVC Closure

Features

The Recy Three is our new challenge that weaves three different fabrics, mixing 60% recycled cotton and 40% classic cotton, adding a stylish recycled polyester mesh and closure.