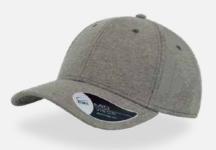

## **RECY THREE**

#### **RECY THREE**

Main Fabric: 100% cotton Side&Back- 100% Polyester

black-black

royal-black

red-white

olive-black

dark grey-black

navy-navy

Tech Specs

200 g/m²

One Size PVC Closure

Features

The Recy Three is our new challenge that weaves three different fabrics, mixing 60% recycled cotton and 40% classic cotton, adding a stylish recycled polyester mesh and closure.