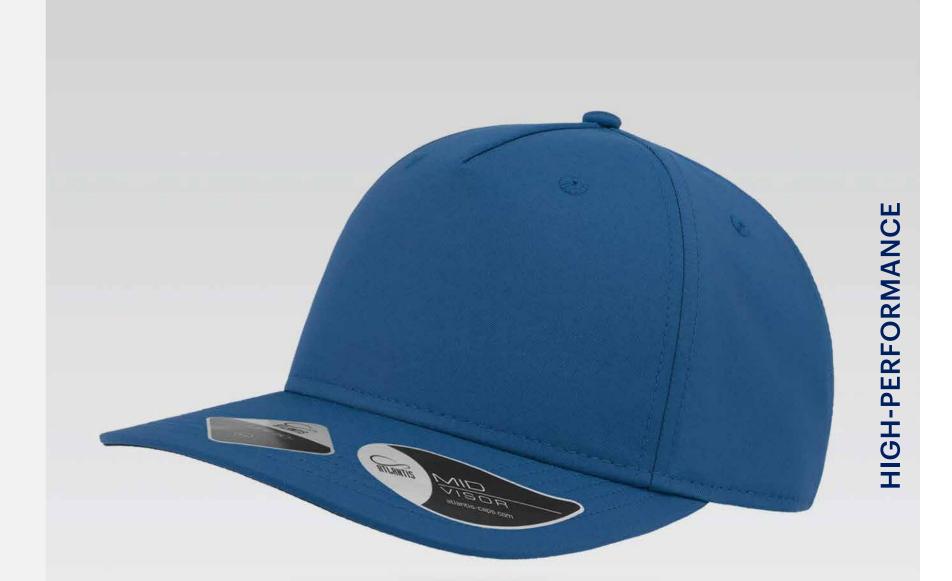

## **UNI-CAP PIQUET**

Main Fabric: 83% polyester 15% viscose 2% elastane Underbill: 100% cotton

black

navy

dark grey

burgundy

grey

Tech Specs

190 g/m<sup>2</sup>

S/M/L/XL

Fully closed at

rear

An innovative concept baseball cap design and fabrication process using a truly unique construction technique resembling that used in knitting to create fabric in a rounded shape, completely free from panels and seams for maximum fit, comfort and customization.