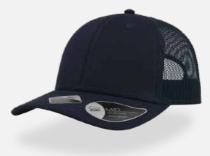

## **RECY THREE**

#### **RECY THREE**

Main Fabric: 100% cotton Side&Back- 100% Polyester

black-black

royal-black

red-white

olive-black

dark grey-black

navy-navy

Tech Specs

200 g/m²

One Size PVC Closure

Features

The Recy Three is our new challenge that weaves three different fabrics, mixing 60% recycled cotton and 40% classic cotton, adding a stylish recycled polyester mesh and closure.