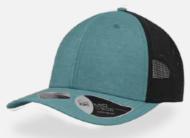

#### **RECY THREE**

Main Fabric: 100% cotton Side&Back- 100% Polyester

black-black

royal-black

red-white

olive-black

dark grey-black

navy-navy

Tech Specs

200 g/m²

One Size PVC Closure

Features

The Recy Three is our new challenge that weaves three different fabrics, mixing 60% recycled cotton and 40% classic cotton, adding a stylish recycled polyester mesh and closure.