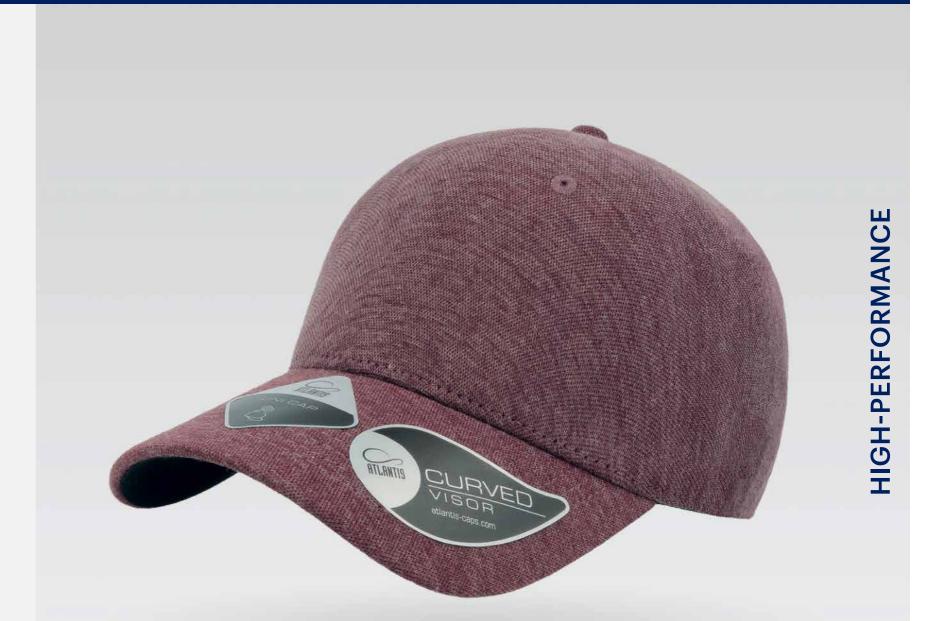

#### WHIPPY

Main Fabric: 100% polyester Side&Back: 97% nylon -3% elastane

dark grey-melange

royal-melange

red-melange

purple-melange

avio-melange

grey-melange

Tech Specs

86 g/m²

One size

Rubber Velcro

Features

Born of a continuous research and trimmed with a soft and stretchable mesh, DRY-TECH sweatband and rubber Velcro closure, Whippy is the perfect everyday cap to take during morning jogs or beach walks at dawn.