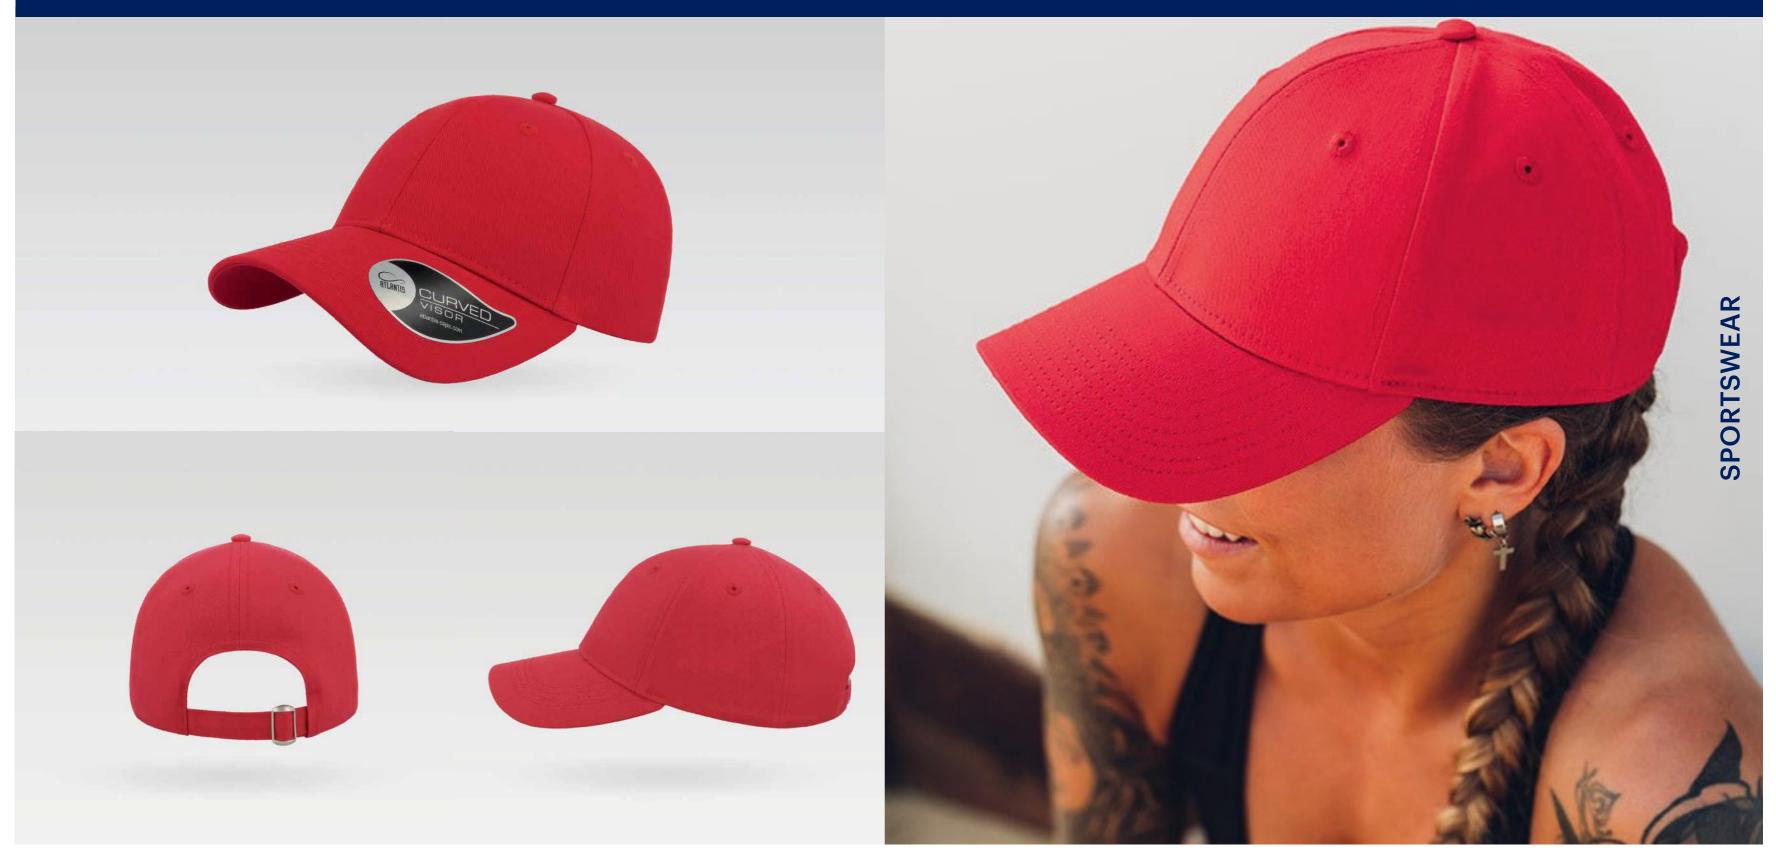

# SPORTSWEAR

Main Fabric: 100% cotton twill

Main Fabric: 100% cotton twill

turquoise-white

light blue-white

burgundy-navy

bottle green-white

black-black

white-white

Tech Specs

180 g/m²

Metal Buckle

Features

Main Fabric: 100% cotton twill

Main Fabric: 100% cotton twill

olive-white

pink-white

grey-white

white-navy

Tech Specs

180 g/m²

One Size Metal Buckle

Features