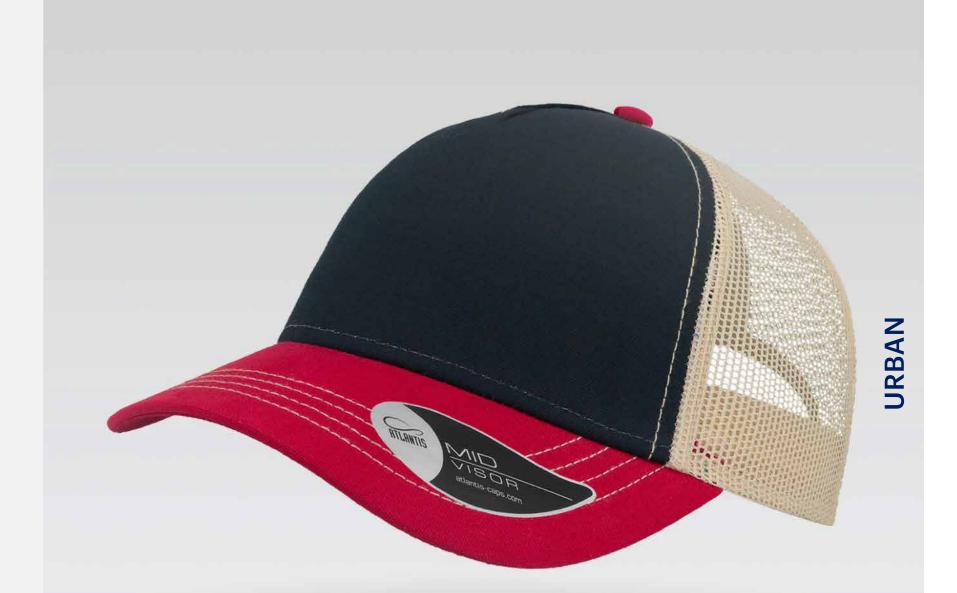

# URBAN

Main Fabric: 100% chino cotton twill Side&back: 100% polyester

black-black

navy-navy

royal-royal

burgundy-burgundy

250 g/m²

red-red

white-white

Features

RAPPER is the ultimate trucker cap thanks to its 13 color variants that make it the perfect item for fashion, events and the promotional world.

Main Fabric: 100% chino cotton twill Side&back: 100% polyester