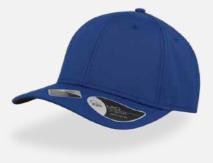

## **RECY THREE**

#### **RECY THREE**

Main Fabric: 100% cotton Side&Back- 100% Polyester

black-black

royal-black

red-white

olive-black

dark grey-black

navy-navy

Tech Specs

200 g/m²

One Size PVC Closure

Features

The Recy Three is our new challenge that weaves three different fabrics, mixing 60% recycled cotton and 40% classic cotton, adding a stylish recycled polyester mesh and closure.