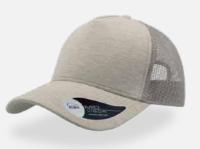

# CONTEST

#### CONTEST

Main Fabric: 87% cotton 13% polyester - Side&back: 100% polyester

black-grey mel

navy-grey mel

royal-grey mel

burgundy-grey mel

220 g/m<sup>2</sup>

One Size PVC closure

mustard-grey mel

dk grey-grey mel

Features

JERSEY FABRIC Jersey fabric was used in the 1800s by fishermen from the island with the same name in the English Channel. It is a naturally elastic knit fabric. It remained unknown outside that world until Coco Chanel used it for her haute couture creations from 1916 onwards. Today, JERSEY fabrics are particularly suitable for sportswear.