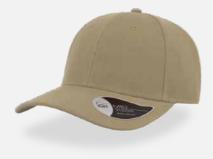

#### BEAT

Main Fabric: 100% polyester Underbill: 100% chino cotton twill

navy

grey melange

black

grey

khaki

400 g/m²

dark grey melange

A cap ideal for any situation, sporty and elegant at the same time, in 100% heavy polyester twill with structured front panels and PVC closure.

Main Fabric: 100% polyester Underbill: 100% chino cotton twill