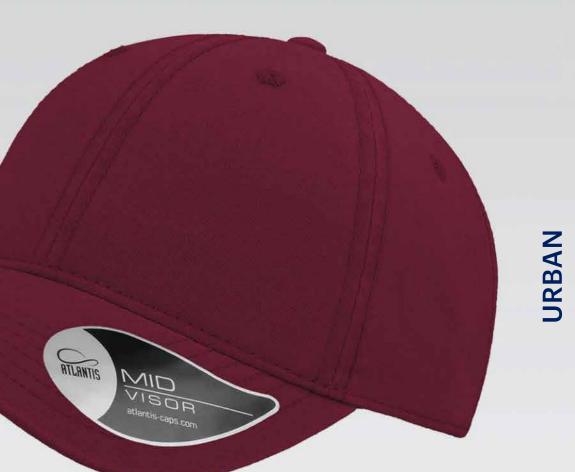

# URBAN

Main Fabric: 100% chino cotton twill Side&back: 100% polyester

black-black

navy-navy

royal-royal

burgundy-burgundy

250 g/m²

red-red

white-white

Features

RAPPER is the ultimate trucker cap thanks to its 13 color variants that make it the perfect item for fashion, events and the promotional world.

Main Fabric: 100% chino cotton twill Side&back: 100% polyester

danla gkaylada ck

navy-grey

purple-white

olive-black

250 g/m²

mustard-black

Features

RAPPER is the ultimate trucker cap thanks to its 13 color variants that make it the perfect item for fashion, events and the promotional world.