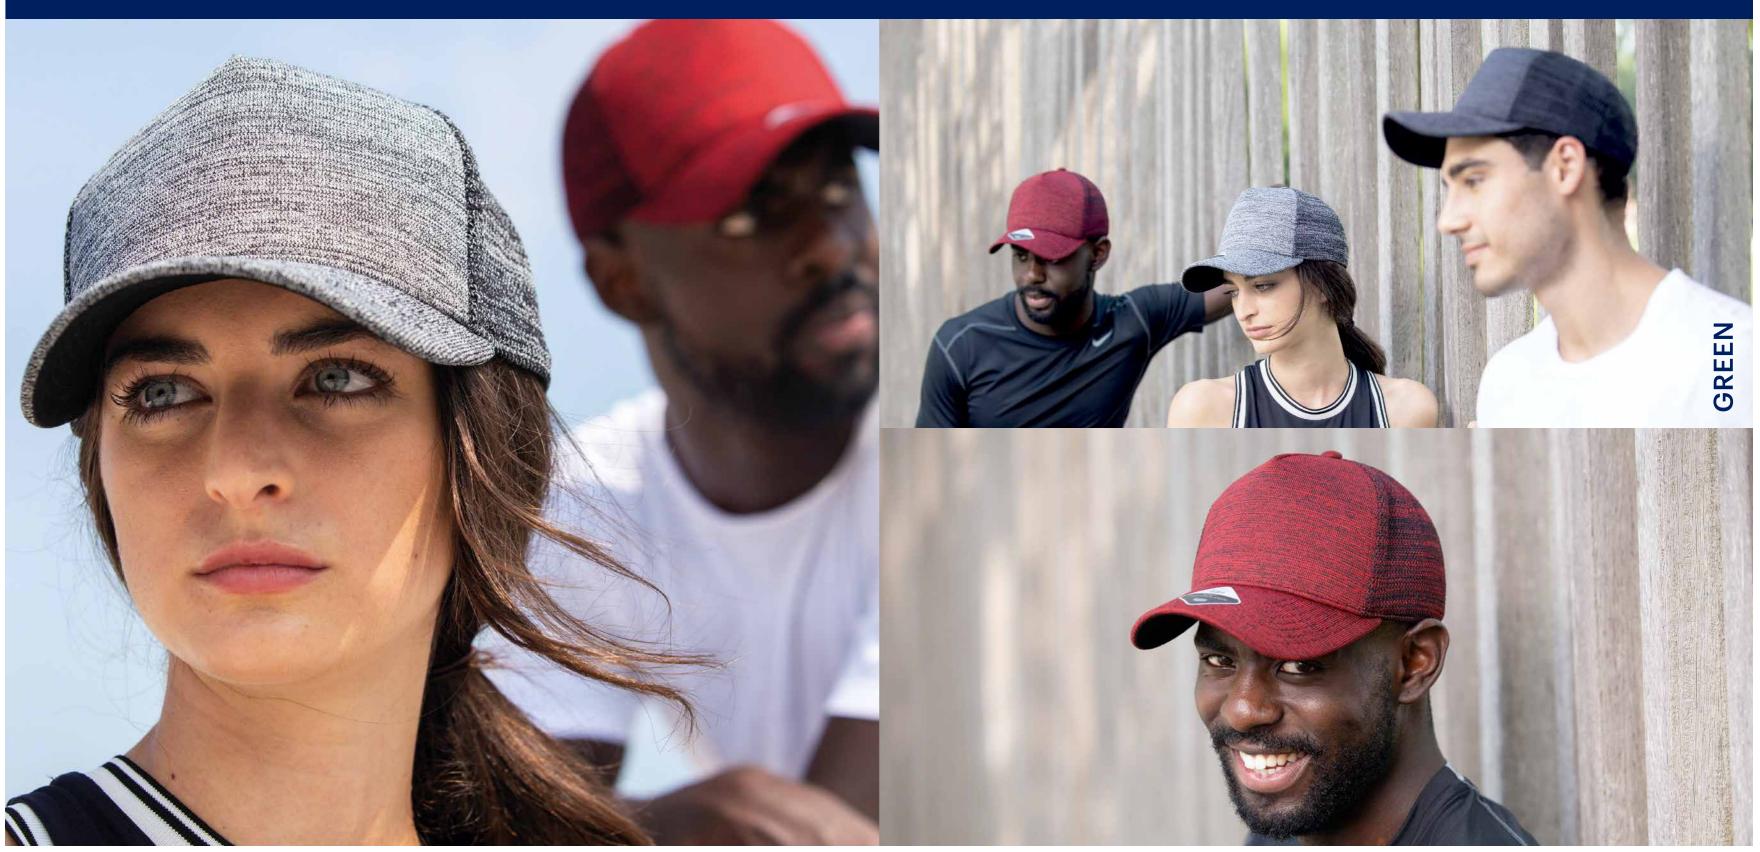

#### WHIPPY

Main Fabric: 100% polyester Side&Back: 97% nylon -3% elastane

dark grey-melange

royal-melange

red-melange

purple-melange

avio-melange

grey-melange

Tech Specs

86 g/m²

One size

Rubber Velcro

Features

Born of a continuous research and trimmed with a soft and stretchable mesh, DRY-TECH sweatband and rubber Velcro closure, Whippy is the perfect everyday cap to take during morning jogs or beach walks at dawn.