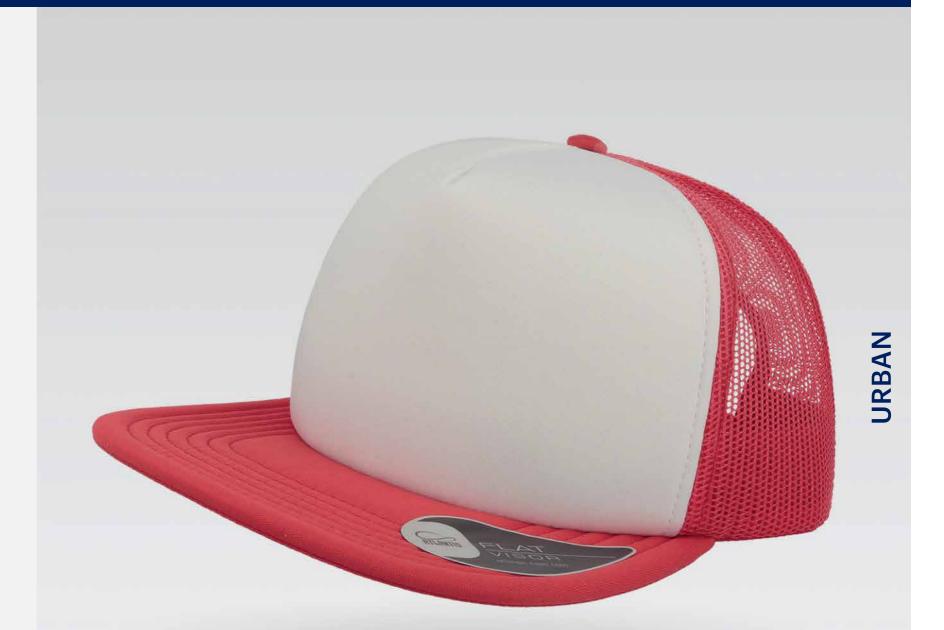

# URBAN

Main Fabric: 100% chino cotton twill Side&back: 100% polyester

black-black

navy-navy

royal-royal

burgundy-burgundy

250 g/m²

red-red

white-white

Features

RAPPER is the ultimate trucker cap thanks to its 13 color variants that make it the perfect item for fashion, events and the promotional world.

Main Fabric: 100% chino cotton twill Side&back: 100% polyester