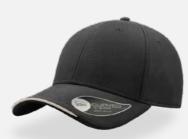

## **RECY THREE**

#### **RECY THREE**

Main Fabric: 100% cotton Side&Back- 100% Polyester

black-black

royal-black

red-white

olive-black

dark grey-black

navy-navy

Tech Specs

200 g/m²

One Size PVC Closure

Features

The Recy Three is our new challenge that weaves three different fabrics, mixing 60% recycled cotton and 40% classic cotton, adding a stylish recycled polyester mesh and closure.