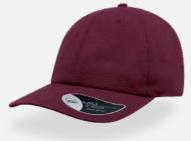

## DAD HAT

# DAD HAT

Main Fabric: 100% chino cotton twill

black

navy

white

grey

280 g/m²

One Size

khaki

burgundy

Features

unstructured crown and it was worn by almost all dads of those years.