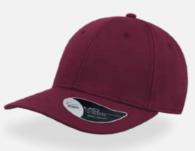

#### CONTEST

Main Fabric: 87% cotton 13% polyester - Side&back: 100% polyester

black-grey mel

navy-grey mel

royal-grey mel

burgundy-grey mel

220 g/m<sup>2</sup>

One Size PVC closure

mustard-grey mel

dk grey-grey mel

Features

JERSEY FABRIC Jersey fabric was used in the 1800s by fishermen from the island with the same name in the English Channel. It is a naturally elastic knit fabric. It remained unknown outside that world until Coco Chanel used it for her haute couture creations from 1916 onwards. Today, JERSEY fabrics are particularly suitable for sportswear.