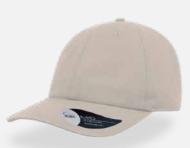

## DAD HAT

# DAD HAT

Main Fabric: 100% chino cotton twill

black

navy

white

grey

280 g/m²

One Size

# DAD HAT

Main Fabric: 100% chino cotton twill

light blue

stone

olive

pink

Tech Specs

Features