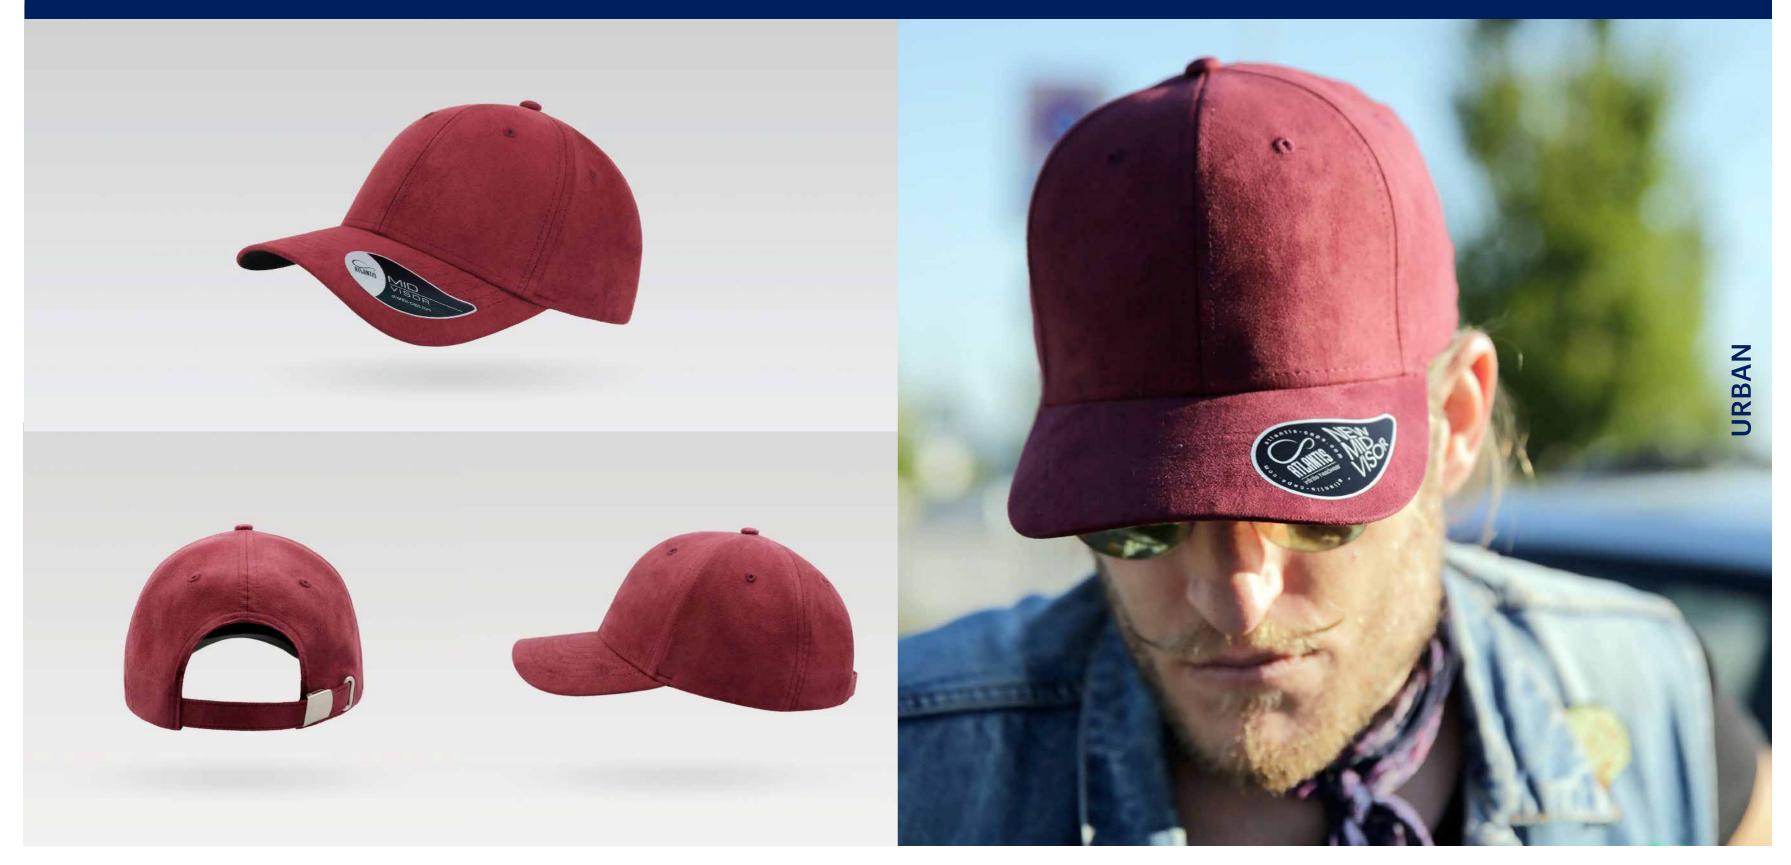

# URBAN

Main Fabric: 100% chino cotton twill Side&back: 100% polyester

black-black

navy-navy

royal-royal

burgundy-burgundy

250 g/m²

red-red

white-white

Features

RAPPER is the ultimate trucker cap thanks to its 13 color variants that make it the perfect item for fashion, events and the promotional world.

Main Fabric: 100% chino cotton twill Side&back: 100% polyester

danla gkaylada ck

navy-grey

purple-white

olive-black

250 g/m²

mustard-black

Features

RAPPER is the ultimate trucker cap thanks to its 13 color variants that make it the perfect item for fashion, events and the promotional world.

#### Tech Specs

250 g/m<sup>2</sup>

One Size PVC closure Features

RAPPER is the ultimate trucker cap thanks to its 13 color variants that make it the perfect item for fashion, events and the promotional world.