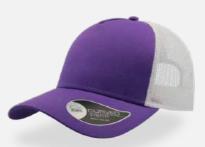

#### **RECY THREE**

Main Fabric: 100% cotton Side&Back- 100% Polyester

black-black

royal-black

red-white

olive-black

dark grey-black

navy-navy

Tech Specs

200 g/m²

One Size PVC Closure

Features

The Recy Three is our new challenge that weaves three different fabrics, mixing 60% recycled cotton and 40% classic cotton, adding a stylish recycled polyester mesh and closure.