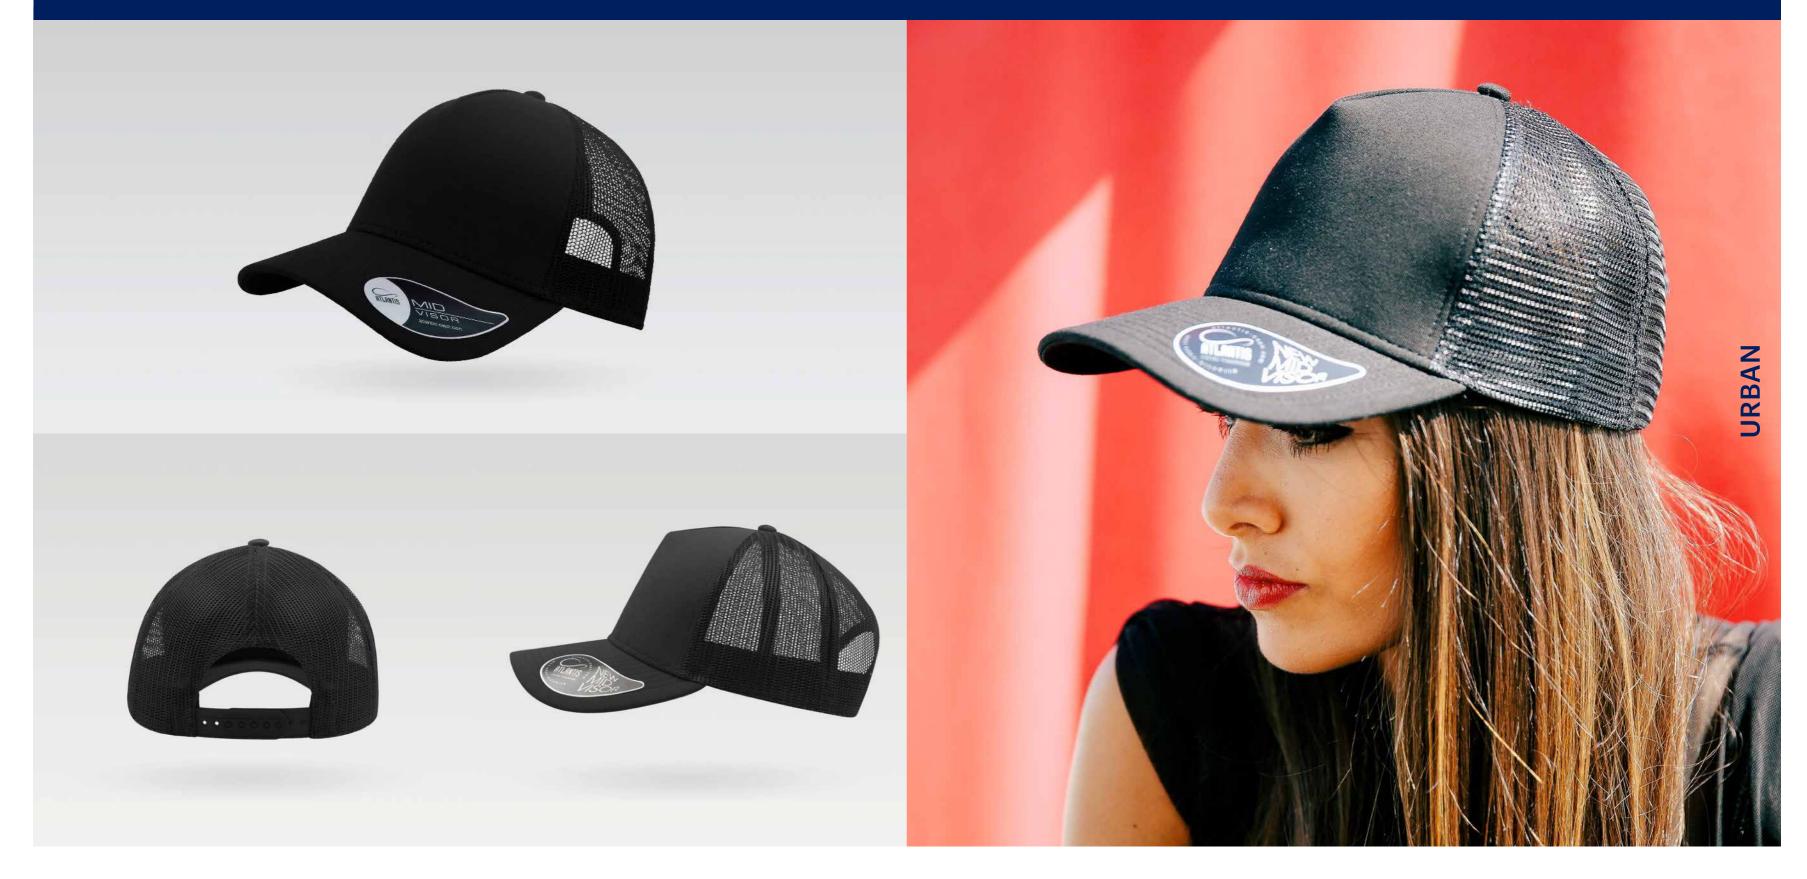

## **RAPPER JERSEY**

Main Fabric: 87% cotton 13% polyester Side&Back: 100% polyester

black

navy

dark grey

burgundy

light grey

Tech Specs

220 g/m²

One Size PVC closure

The trucker cap RAPPER JERSEY with its 100% jersey cotton fabric is perfect to give full comfort for outdoor activities.