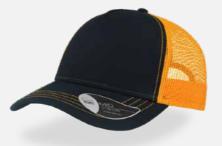

# URBAN

Main Fabric: 100% chino cotton twill Side&back: 100% polyester

black-black

navy-navy

royal-royal

burgundy-burgundy

250 g/m²

red-red

white-white

Features

RAPPER is the ultimate trucker cap thanks to its 13 color variants that make it the perfect item for fashion, events and the promotional world.

Main Fabric: 100% chino cotton twill Side&back: 100% polyester