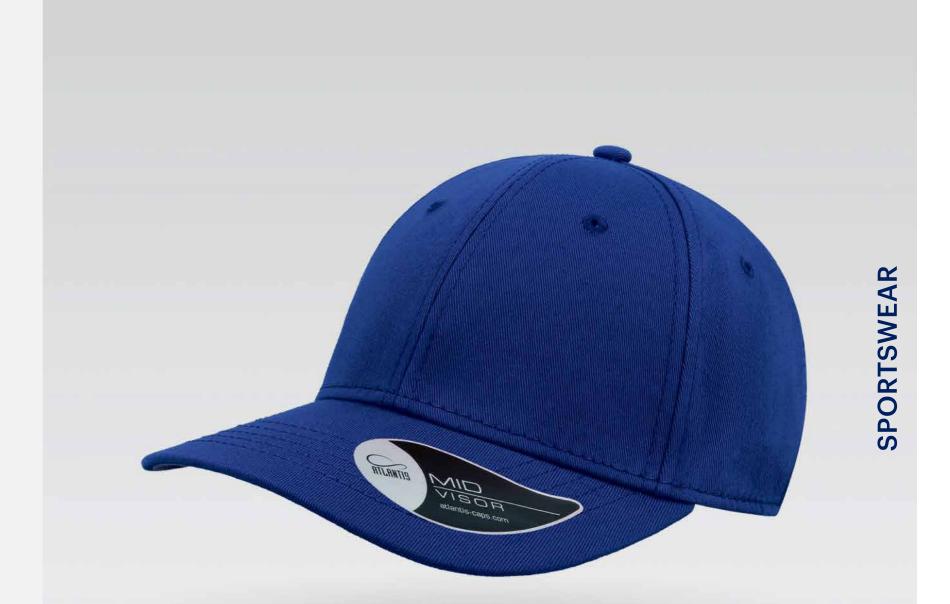

# SPORTSWEAR

Main Fabric: 100% cotton twill

Main Fabric: 100% cotton twill

turquoise-white

light blue-white

burgundy-navy

bottle green-white

black-black

white-white

Tech Specs

180 g/m²

Metal Buckle

Features

Main Fabric: 100% cotton twill

Main Fabric: 100% cotton twill

olive-white

pink-white

grey-white

white-navy

Tech Specs

180 g/m²

One Size Metal Buckle

Features