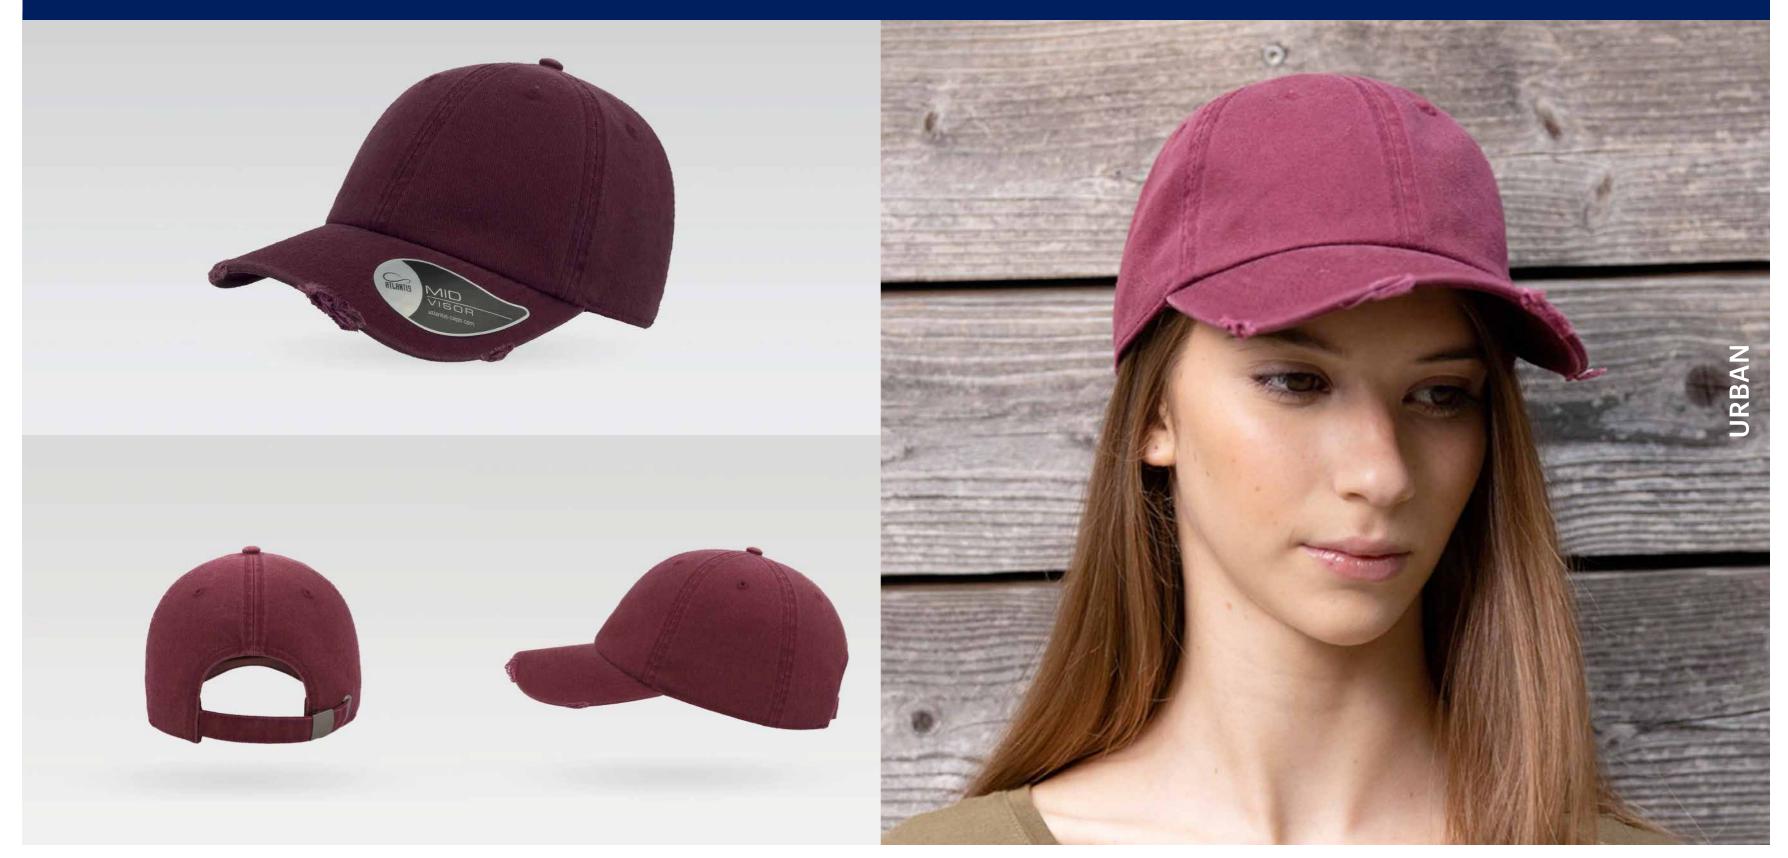

# DAD HAT DESTROYED

# DAD HAT DESTROYED

Main Fabric: 100% chino cotton twill

black

navy

dark grey

burgundy

Tech Specs

One Size

#### Tech Specs

280 g/m²

One Size Buckle and metal hole

Features

the casual world.

The typical 1990s USA cap gets a vintage look to fit in perfectly with