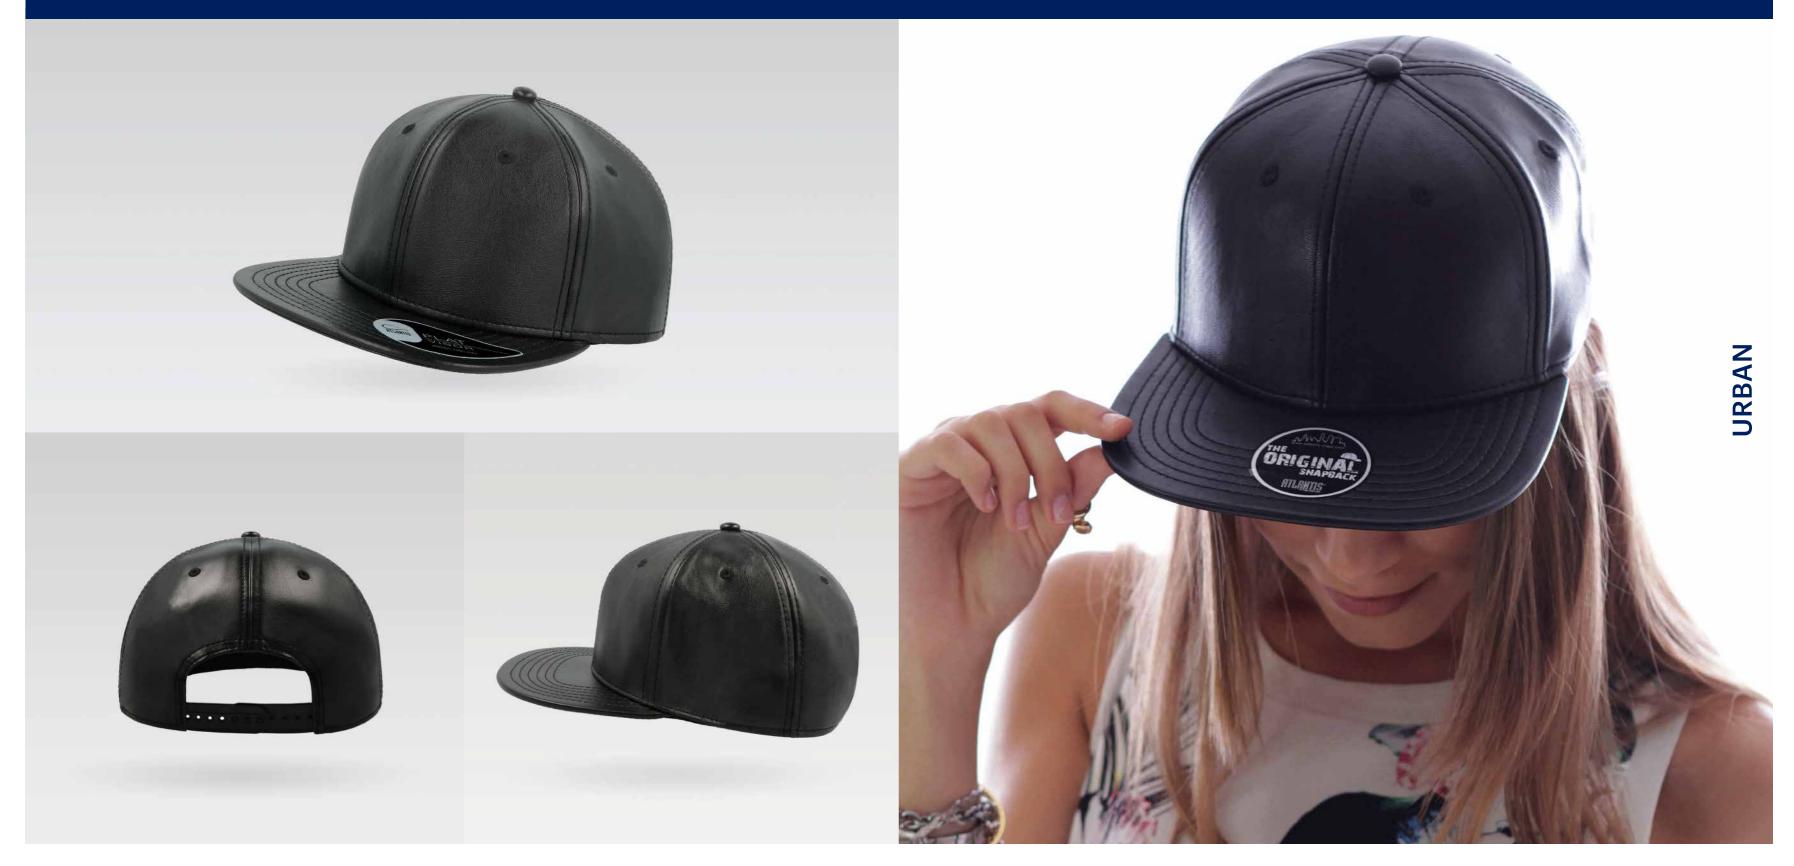

#### LEWIS

Main Fabric: 100% viscose with polyurethane coating Underbill: 100% chino cotton twill

black

#### Tech Specs

300 g/m²

One Size PVC closure

Features

LEWIS is a cap that best represents the rock style made by a soft ecoleather. A fashionable , multi-functional cap perfect for every season.