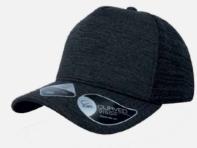

## **RECY THREE**

#### **RECY THREE**

Main Fabric: 100% cotton Side&Back- 100% Polyester

black-black

royal-black

red-white

olive-black

dark grey-black

navy-navy

Tech Specs

200 g/m²

One Size PVC Closure

Features

The Recy Three is our new challenge that weaves three different fabrics, mixing 60% recycled cotton and 40% classic cotton, adding a stylish recycled polyester mesh and closure.