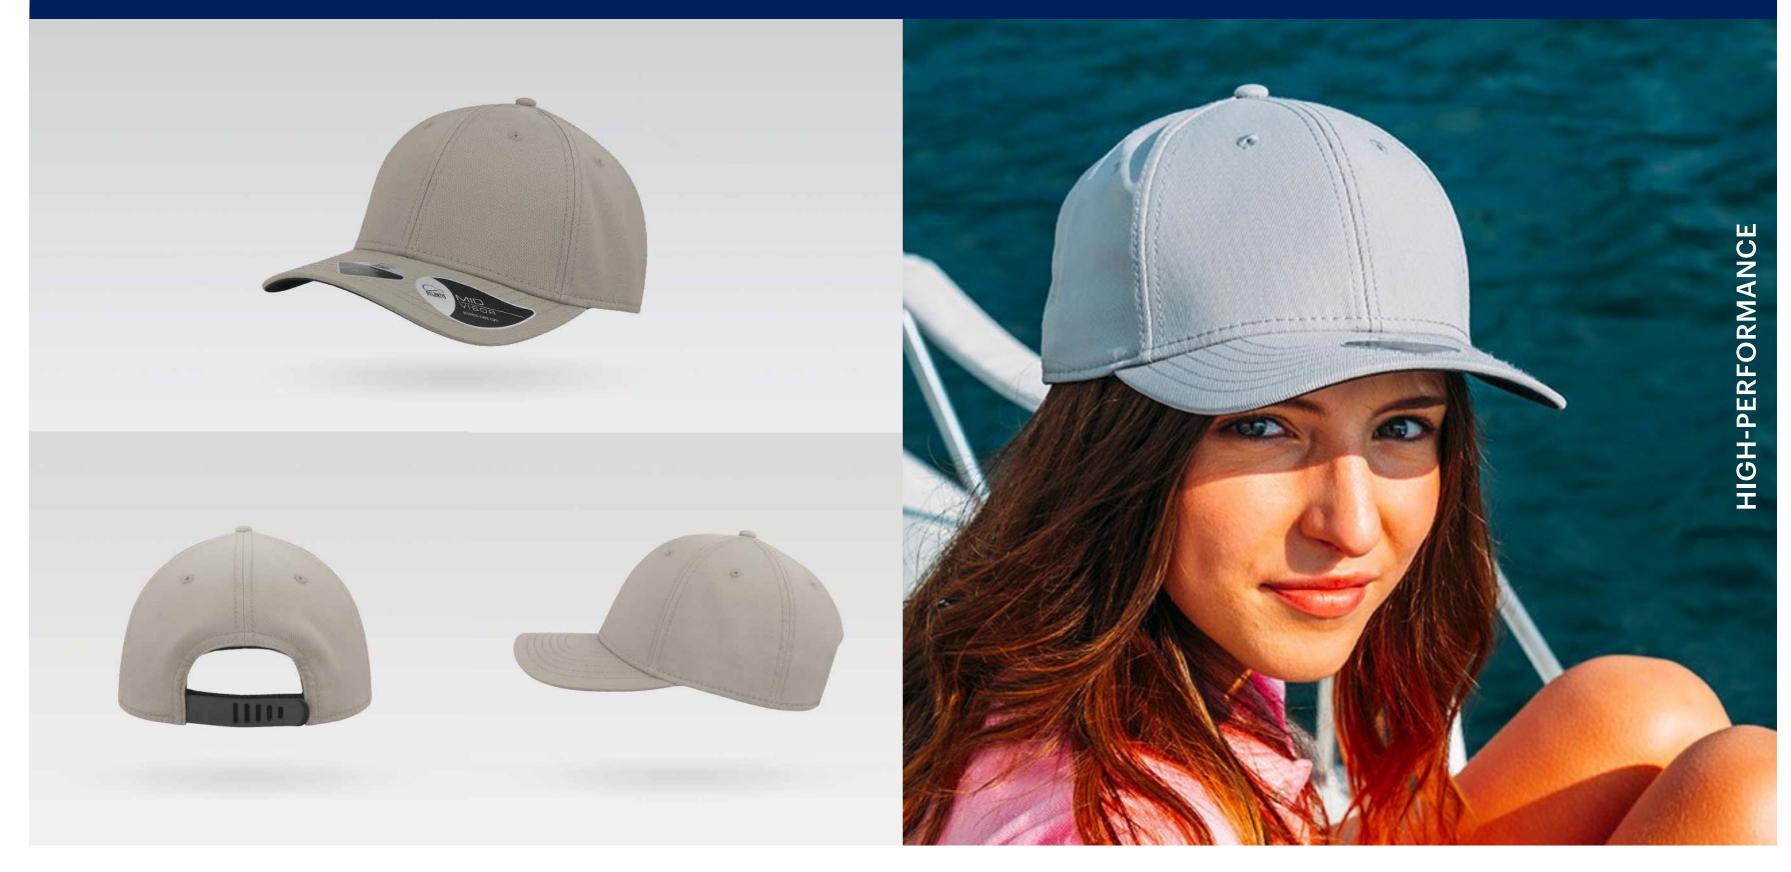

Tech Specs

200 g/m²

One Size PVC Closure

Features

The Recy Three is our new challenge that weaves three different fabrics, mixing 60% recycled cotton and 40% classic cotton, adding a stylish recycled polyester mesh and closure.