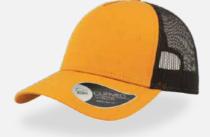

#### **RECY THREE**

Main Fabric: 100% cotton Side&Back- 100% Polyester

black-black

royal-black

red-white

olive-black

dark grey-black

navy-navy

Tech Specs

200 g/m²

One Size PVC Closure

Features

The Recy Three is our new challenge that weaves three different fabrics, mixing 60% recycled cotton and 40% classic cotton, adding a stylish recycled polyester mesh and closure.