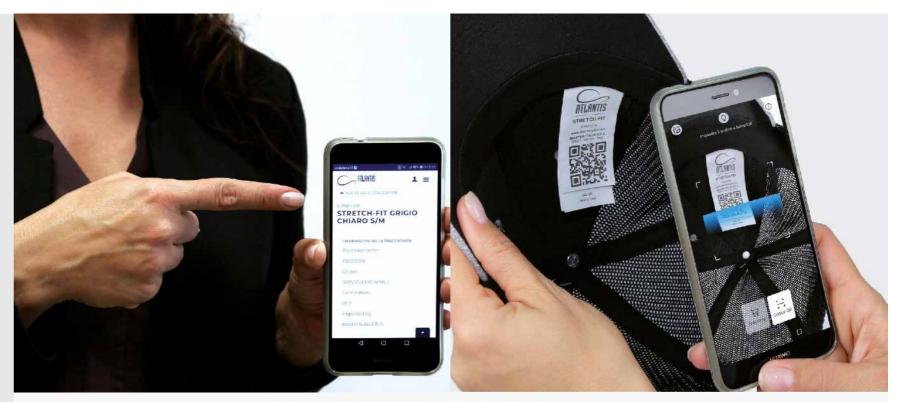

atlantisheadwear.me

Product Catalogue 2020

# The Atlantis Cap Collection

Atlantis boasts a vast collection. Our customers can choose from more than 1000 models of cap, with 3,000,000 items available immediately from stock. Atlantis has always followed new trends in fashion and sportswear closely and renews its mix with every collection, adapting it the evolving market.

Made in Italy is a collection dedicated to Italian knowhow, sensitive to the detail and style recognized throughout the world. Atlantis innovates year after year, offering its customers and partners not just mature and up-to-date trends, but also styles and influences soon to appear on the market.



# Discover the story of your Atlantis product and follow its journey.





## **RECY THREE**





#### **RECY THREE**

Main Fabric: 100% cotton Side&Back- 100% Polyester



black-black



royal-black



red-white



olive-black



dark grey-black



navy-navy

Tech Specs





200 g/m²

One Size PVC Closure



Features





The Recy Three is our new challenge that weaves three different fabrics, mixing 60% recycled cotton and 40% classic cotton, adding a stylish recycled polyester mesh and closure.



#### **RECY THREE**

Main Fabric: 100% cotton Side&Back- 100% Polyester



white-white

#### Tech Specs





**PVC Closure** 

200 g/m²

One Size

Features





The Recy Three is our new challenge that weaves three different fabrics, mixing 60% recycled cotton and 40% classic cotton, adding a stylish recycled polyester mesh and closure.



## **RECY FEEL**





#