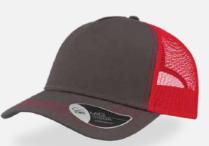

## **RECY THREE**

#### **RECY THREE**

Main Fabric: 100% cotton Side&Back- 100% Polyester

black-black

royal-black

red-white

olive-black

dark grey-black

navy-navy

Tech Specs

200 g/m²

One Size PVC Closure

Features

The Recy Three is our new challenge that weaves three different fabrics, mixing 60% recycled cotton and 40% classic cotton, adding a stylish recycled polyester mesh and closure.