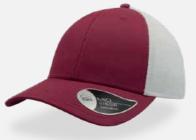

# PITCHER

Main Fabric: 98% cotton 2% elastane

black

navy

dark grey

royal

burgundy

olive

The PITCHER cap perfectly reflects the casual/sport style and is suitable for every activity thanks to its cotton/polyester fabric and its 9 color versions.

Tech Specs

305 g/m²

Fully closed at S/M/L/ XL

rear