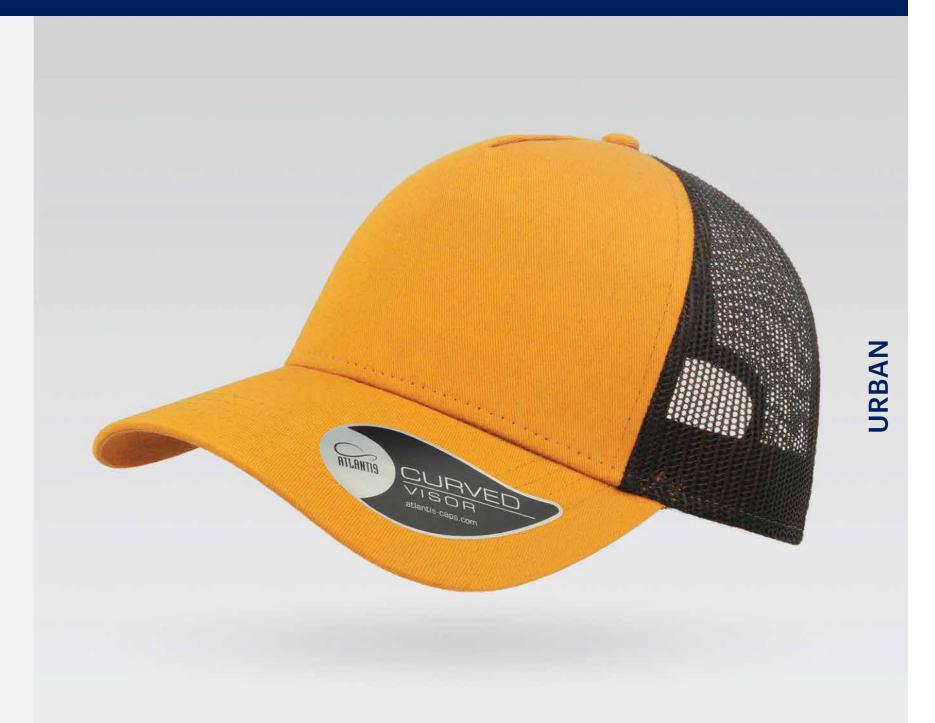

# URBAN

Main Fabric: 100% chino cotton twill Side&back: 100% polyester

black-black

navy-navy

royal-royal

burgundy-burgundy

250 g/m²

red-red

white-white

Features

RAPPER is the ultimate trucker cap thanks to its 13 color variants that make it the perfect item for fashion, events and the promotional world.

Main Fabric: 100% chino cotton twill Side&back: 100% polyester

danla gkaylada ck

navy-grey

purple-white

olive-black

250 g/m²

mustard-black

Features

RAPPER is the ultimate trucker cap thanks to its 13 color variants that make it the perfect item for fashion, events and the promotional world.