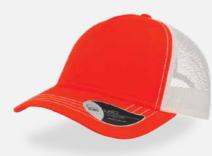

# RECORD

# RECORD

Main Fabric: 100% chino cotton twill Side&back: 100% polyester

RECORD is the name of the 100% chino cotton trucker cap that embodies the street and hip hop style.

250 g/m²

One Size

PVC closure