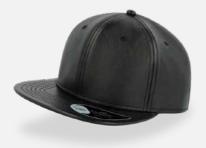

#### LEWIS

Main Fabric: 100% viscose with polyurethane coating Underbill: 100% chino cotton twill

black

#### Tech Specs

300 g/m²

One Size PVC closure

Features

LEWIS is a cap that best represents the rock style made by a soft ecoleather. A fashionable , multi-functional cap perfect for every season.