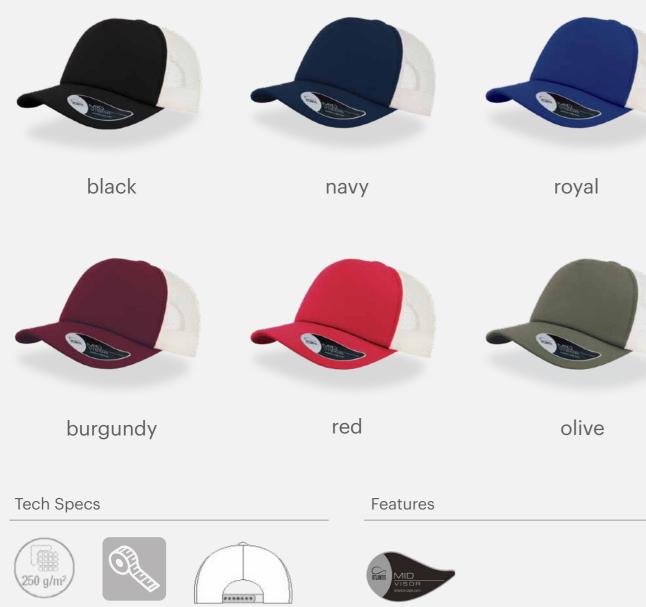

## **RECY FEEL**

## **RECY FEEL**

Main Fabric: 100% certified recycled polyester

royal

navy

black

green-fluo

white

dark grey

Features

115 g/m<sup>2</sup>

Tech Specs

Constructed recovering 11 plastic bottles, per square meter, the RECY FEEL is made with 100% recycled polyester fabric and represents the finest result of a sustainable choice.