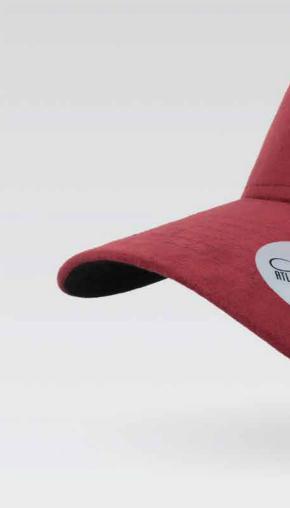

Main Fabric: 100% polyester Underbill: 100% chino cotton twill



navy



grey melange

black



grey



khaki







400 g/m²









dark grey melange



A cap ideal for any situation, sporty and elegant at the same time, in 100% heavy polyester twill with structured front panels and PVC closure.



Main Fabric: 100% polyester Underbill: 100% chino cotton twill



white



royal



red



bottle green

Tech Specs





400 g/m²

One Size PVC closure

Features





A cap ideal for any situation, sporty and elegant at the same time, in 100% heavy polyester twill with structured front panels and PVC closure.









## FAM

Main Fabric: 100% polyester Underbill: 100% chino cotton twill



navy



grey

natural



burgundy



beige

Tech Specs



130 g/m²



One Size



Features





pink



A cool and stylish light-weight cap, in perfect casual style.





Main Fabric: 100% polyester Underbill: 100% chino cotton twill



aquamarine



black





130 g/m²



Buckle and metal hole

One Size

Features



A cool and stylish light-weight cap, in perfect casual style.





# LEWIS





#### LEWIS

Main Fabric: 100% viscose with polyurethane coating Underbill: 100% chino cotton twill



black

#### Tech Specs





300 g/m²

One Size PVC closure

Features



LEWIS is a cap that best represents the rock style made by a soft ecoleather. A fashionable , multi-functional cap perfect for every season.





# RAPPER CAMOU





#### **RAPPER CAMOU**

Main Fabric: 92% polyester 8% viscose Side&back: 100% polyester Underbill: 100% chino cotton twill



dark grey-black



navy-black



royal