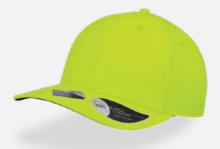

## **RECY THREE**

#### **RECY THREE**

Main Fabric: 100% cotton Side&Back- 100% Polyester

black-black

royal-black

red-white

olive-black

dark grey-black

navy-navy

Tech Specs

200 g/m²

One Size PVC Closure

Features

The Recy Three is our new challenge that weaves three different fabrics, mixing 60% recycled cotton and 40% classic cotton, adding a stylish recycled polyester mesh and closure.