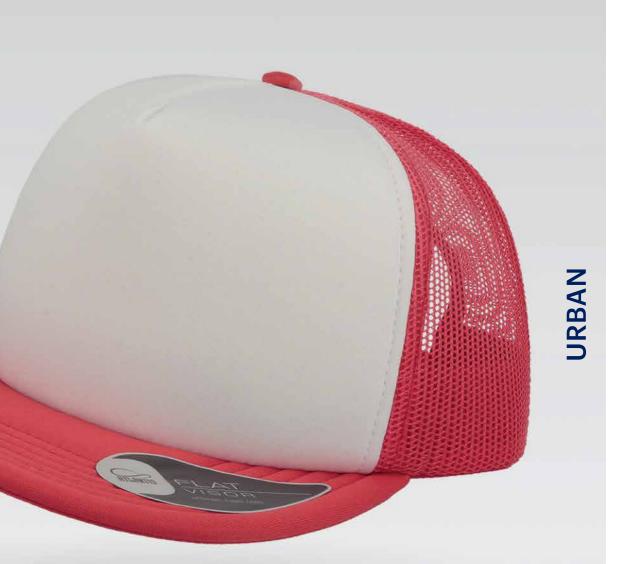

# URBAN

Main Fabric: 100% chino cotton twill Side&back: 100% polyester

black-black

navy-navy

royal-royal

burgundy-burgundy

250 g/m²

red-red

white-white

Features

RAPPER is the ultimate trucker cap thanks to its 13 color variants that make it the perfect item for fashion, events and the promotional world.

Main Fabric: 100% chino cotton twill Side&back: 100% polyester