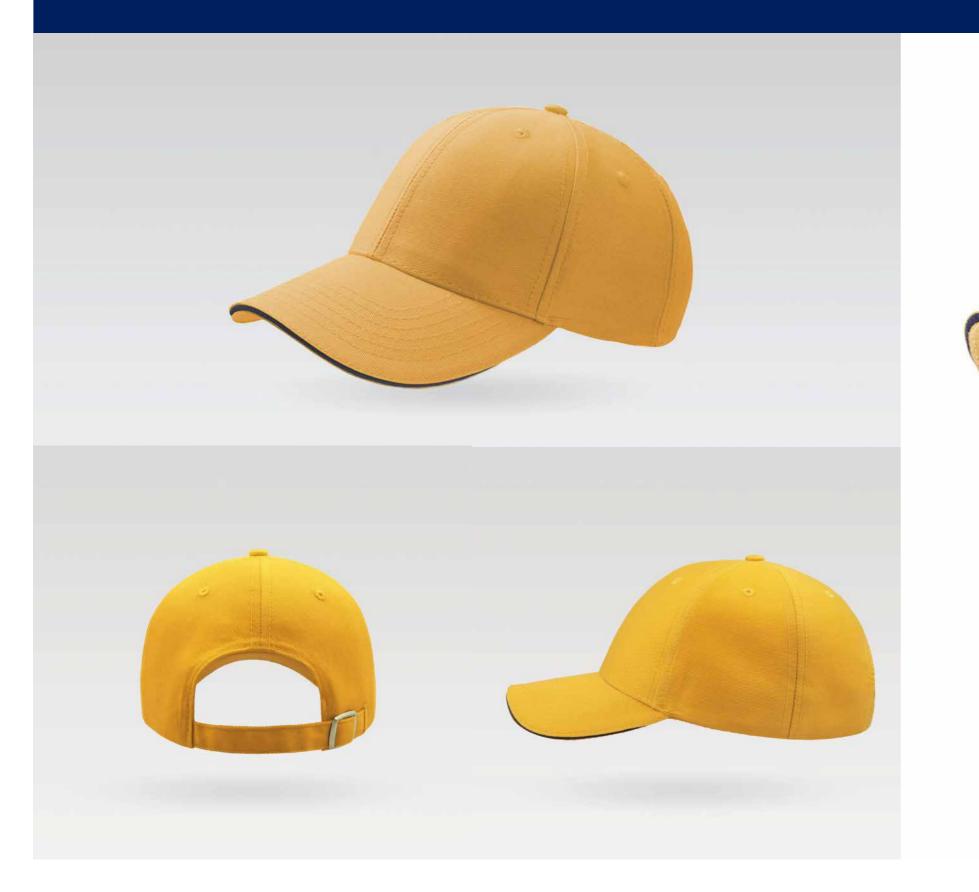

# SPORTSWEAR

Main Fabric: 100% cotton twill

Main Fabric: 100% cotton twill

turquoise-white

light blue-white

burgundy-navy

bottle green-white

black-black

white-white

Tech Specs

180 g/m²

Metal Buckle

Features

Main Fabric: 100% cotton twill

Main Fabric: 100% cotton twill

olive-white

pink-white

grey-white

white-navy

Tech Specs

180 g/m²

One Size Metal Buckle

Features